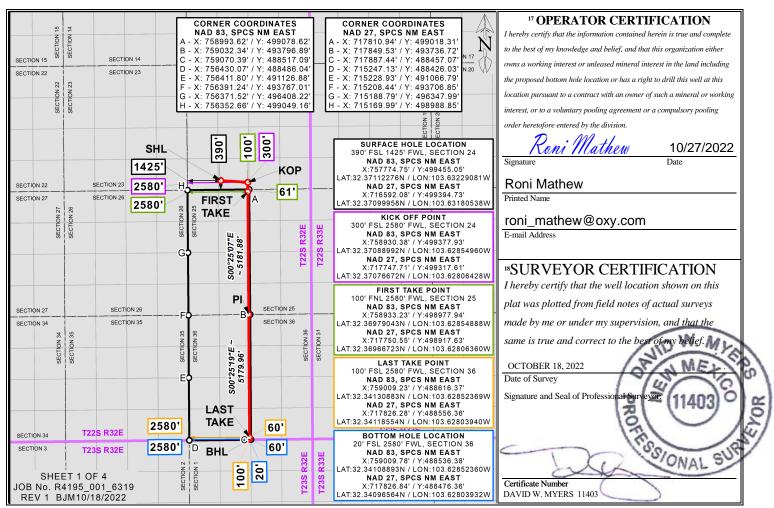

1220 South St. Francis Dr. Santa Fe, NM 87505

Form C-102 Revised August 1, 2011 Submit one copy to appropriate District Office

WELL LOCATION AND ACREAGE DEDICATION PLAT

| <sup>1</sup> API Number    |  | <sup>2</sup> Pool Code                              | <sup>3</sup> Pool Name |  |  |  |
|----------------------------|--|-----------------------------------------------------|------------------------|--|--|--|
| 30-025- 98177              |  | WC-025 G-09 S223332A, UPR WOLFCAMP                  |                        |  |  |  |
| <sup>4</sup> Property Code |  | <sup>5</sup> Property Name <sup>6</sup> Well Number |                        |  |  |  |
|                            |  | STACK CAT                                           | 311H                   |  |  |  |
| <sup>7</sup> OGRID No.     |  | 8 Op                                                | <sup>9</sup> Elevation |  |  |  |
| 16696                      |  | OXY                                                 | 3757'                  |  |  |  |

<sup>10</sup> Surface Location

| UL or lot no. | Section | Township | Range | Lot Idn | Feet from the | North/South line | Feet from the | East/West line | County |
|---------------|---------|----------|-------|---------|---------------|------------------|---------------|----------------|--------|
| N             | 24      | 22S      | 32E   |         | 390           | SOUTH            | 1365          | WEST           | LEA    |

11 Bottom Hole Location If Different From Surface

|                                                                                |         |          | DO    |         | ic Location ii | Different 1 for  | ii Builacc    |                |        |
|--------------------------------------------------------------------------------|---------|----------|-------|---------|----------------|------------------|---------------|----------------|--------|
| UL or lot no.                                                                  | Section | Township | Range | Lot Idn | Feet from the  | North/South line | Feet from the | East/West line | County |
| M                                                                              | 36      | 22S      | 32E   |         | 20             | SOUTH            | 1080          | WEST           | LEA    |
| 12 Dedicated Acres   13 Joint or Infill   14 Consolidation Code   15 Order No. |         |          |       |         |                |                  |               |                |        |
| 640.0                                                                          |         |          |       |         |                |                  |               |                |        |

No allowable will be assigned to this completion until all interests have been consolidated or a non-standard unit has been approved by the division.

Distances/areas relative to NAD 83 Combined Scale Factor: 0.99975697 Convergence Angle: 00°04'14.40001"