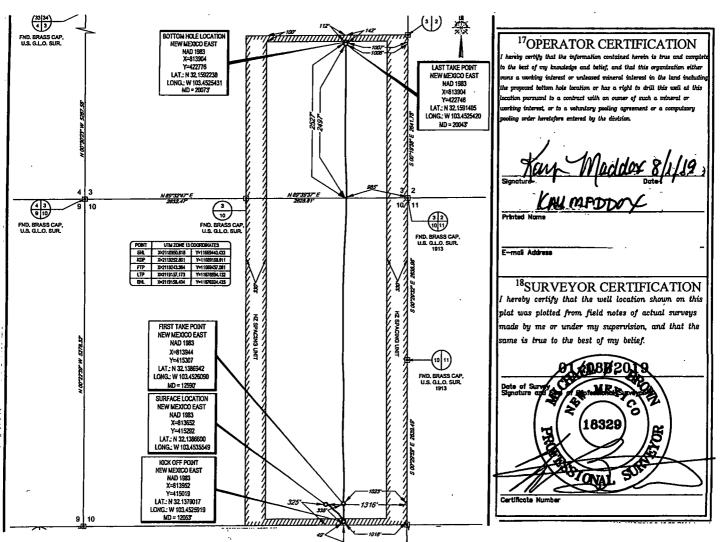

Lisa Trascher

EOG Resources, Inc.

Location:

Section 10, T25S-R34E, Lea County, NM

**eog resources** 

DRAWN BY: J.T.S.

CHECKED BY: J.T.S. Released to Imaging: 12/27/2022 7:39:29 AM

**TOPOGRAPHIC** 