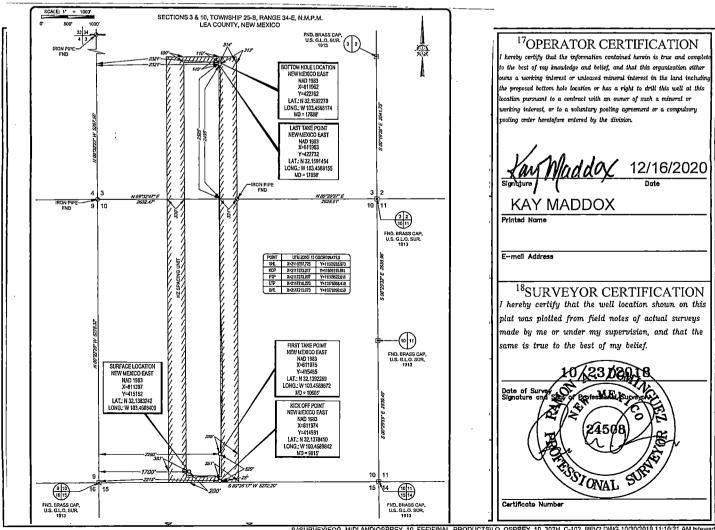

### **GENERAL INFORMATION:**

- The Fee Leases VB-1744-1 covers 960 acres including S2 of Section 3 and Section 10 and in Township 25 South, Range 34 East, Lea County, New Mexico.
- The central tank battery to service the subject wells is located in the SWSW of Section 10 in Township 25 South, Range 34 East, Lea County, New Mexico.
- Enclosed herewith is (1) a map that displays the leases, the location of the subject wells, and the proposed CTB, (2) a process flow diagram, (3) and the C-102 plat for each of the wells.