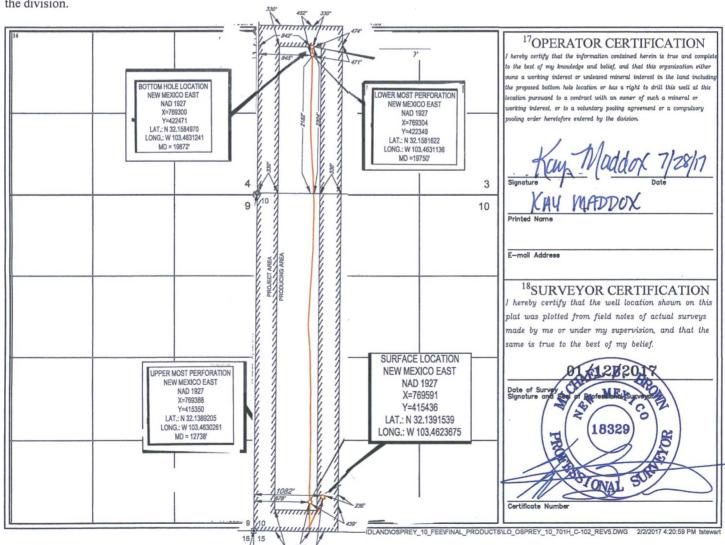

Lisa Trascher

EOG Resources, Inc.

Location:

Section 10, T25S-R34E, Lea County, NM

**eog resources** 

DRAWN BY: J.T.S.

CHECKED BY: J.T.S. Released to Imaging: 12/27/2022 7:39:29 AM

**TOPOGRAPHIC** 