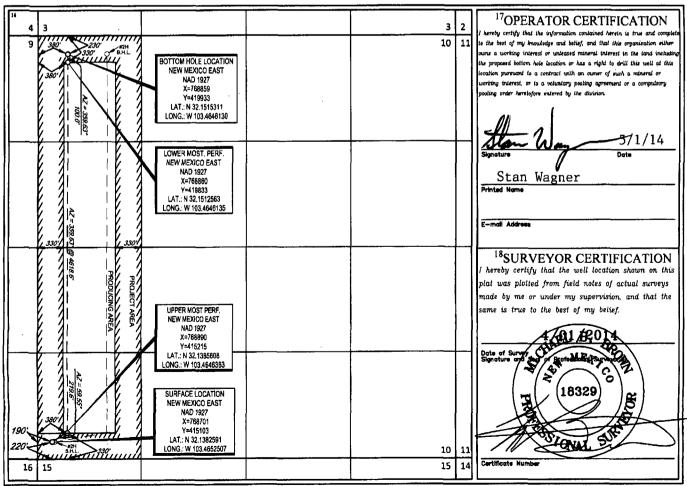

Lisa Trascher

EOG Resources, Inc.

Location:

Section 10, T25S-R34E, Lea County, NM

**eog resources** 

DRAWN BY: J.T.S.

CHECKED BY: J.T.S. Released to Imaging: 12/27/2022 7:39:29 AM

**TOPOGRAPHIC** 