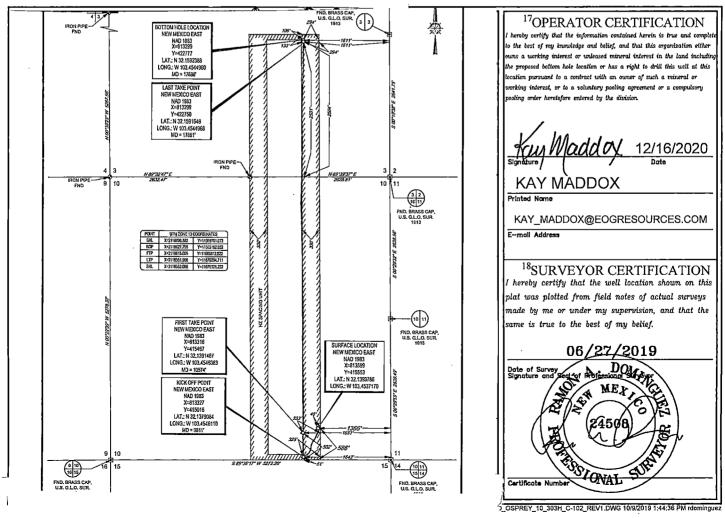

### **GENERAL INFORMATION:**

- The Fee Leases VB-1744-1 covers 960 acres including S2 of Section 3 and Section 10 and in Township 25 South, Range 34 East, Lea County, New Mexico.
- The central tank battery to service the subject wells is located in the SWSW of Section 10 in Township 25 South, Range 34 East, Lea County, New Mexico.
- Enclosed herewith is (1) a map that displays the leases, the location of the subject wells, and the proposed CTB, (2) a process flow diagram, (3) and the C-102 plat for each of the wells.