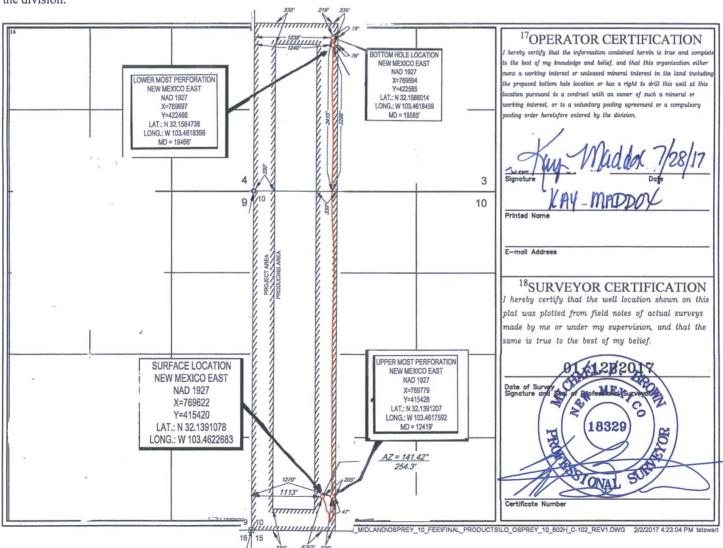

Lisa Trascher

EOG Resources, Inc.

Location:

Section 10, T25S-R34E, Lea County, NM

**eog resources** 

DRAWN BY: J.T.S.

CHECKED BY: J.T.S. Released to Imaging: 12/27/2022 7:39:29 AM

**TOPOGRAPHIC** 