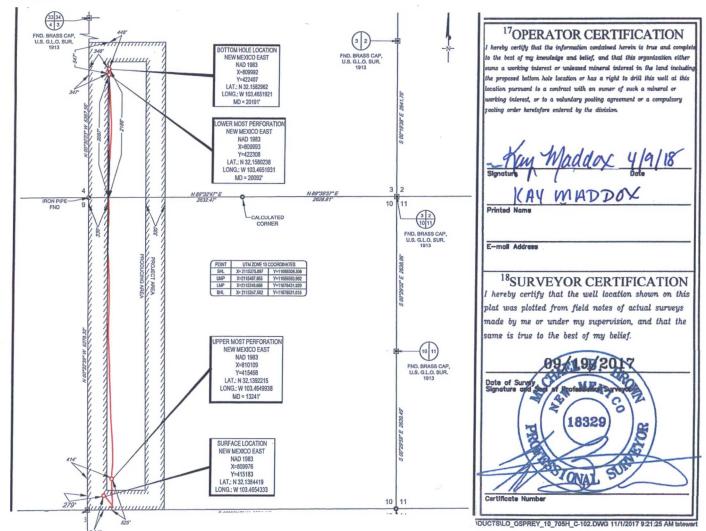

Lisa Trascher

EOG Resources, Inc.

Location:

Section 10, T25S-R34E, Lea County, NM

**eog resources** 

DRAWN BY: J.T.S.

CHECKED BY: J.T.S. Released to Imaging: 12/27/2022 7:39:29 AM

**TOPOGRAPHIC** 