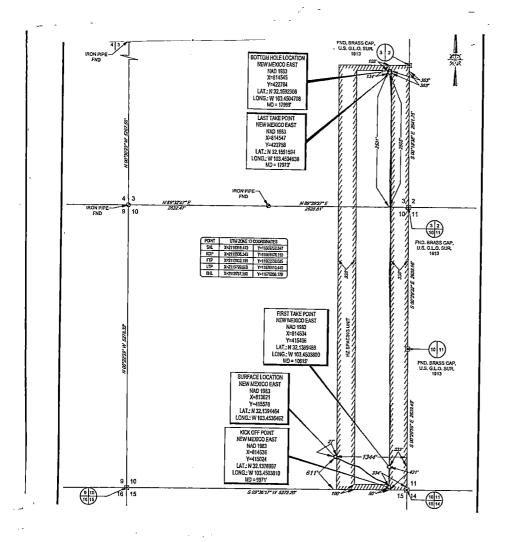

Lisa Trascher

EOG Resources, Inc.

Location:

Section 10, T25S-R34E, Lea County, NM

**eog resources** 

DRAWN BY: J.T.S.

CHECKED BY: J.T.S. Released to Imaging: 12/27/2022 7:39:29 AM

**TOPOGRAPHIC** 