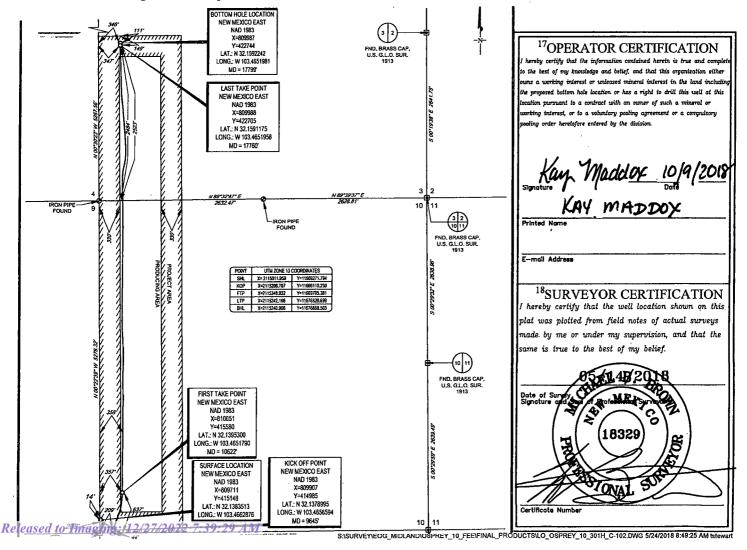

### **GENERAL INFORMATION:**

- The Fee Leases VB-1744-1 covers 960 acres including S2 of Section 3 and Section 10 and in Township 25 South, Range 34 East, Lea County, New Mexico.
- The central tank battery to service the subject wells is located in the SWSW of Section 10 in Township 25 South, Range 34 East, Lea County, New Mexico.
- Enclosed herewith is (1) a map that displays the leases, the location of the subject wells, and the proposed CTB, (2) a process flow diagram, (3) and the C-102 plat for each of the wells.