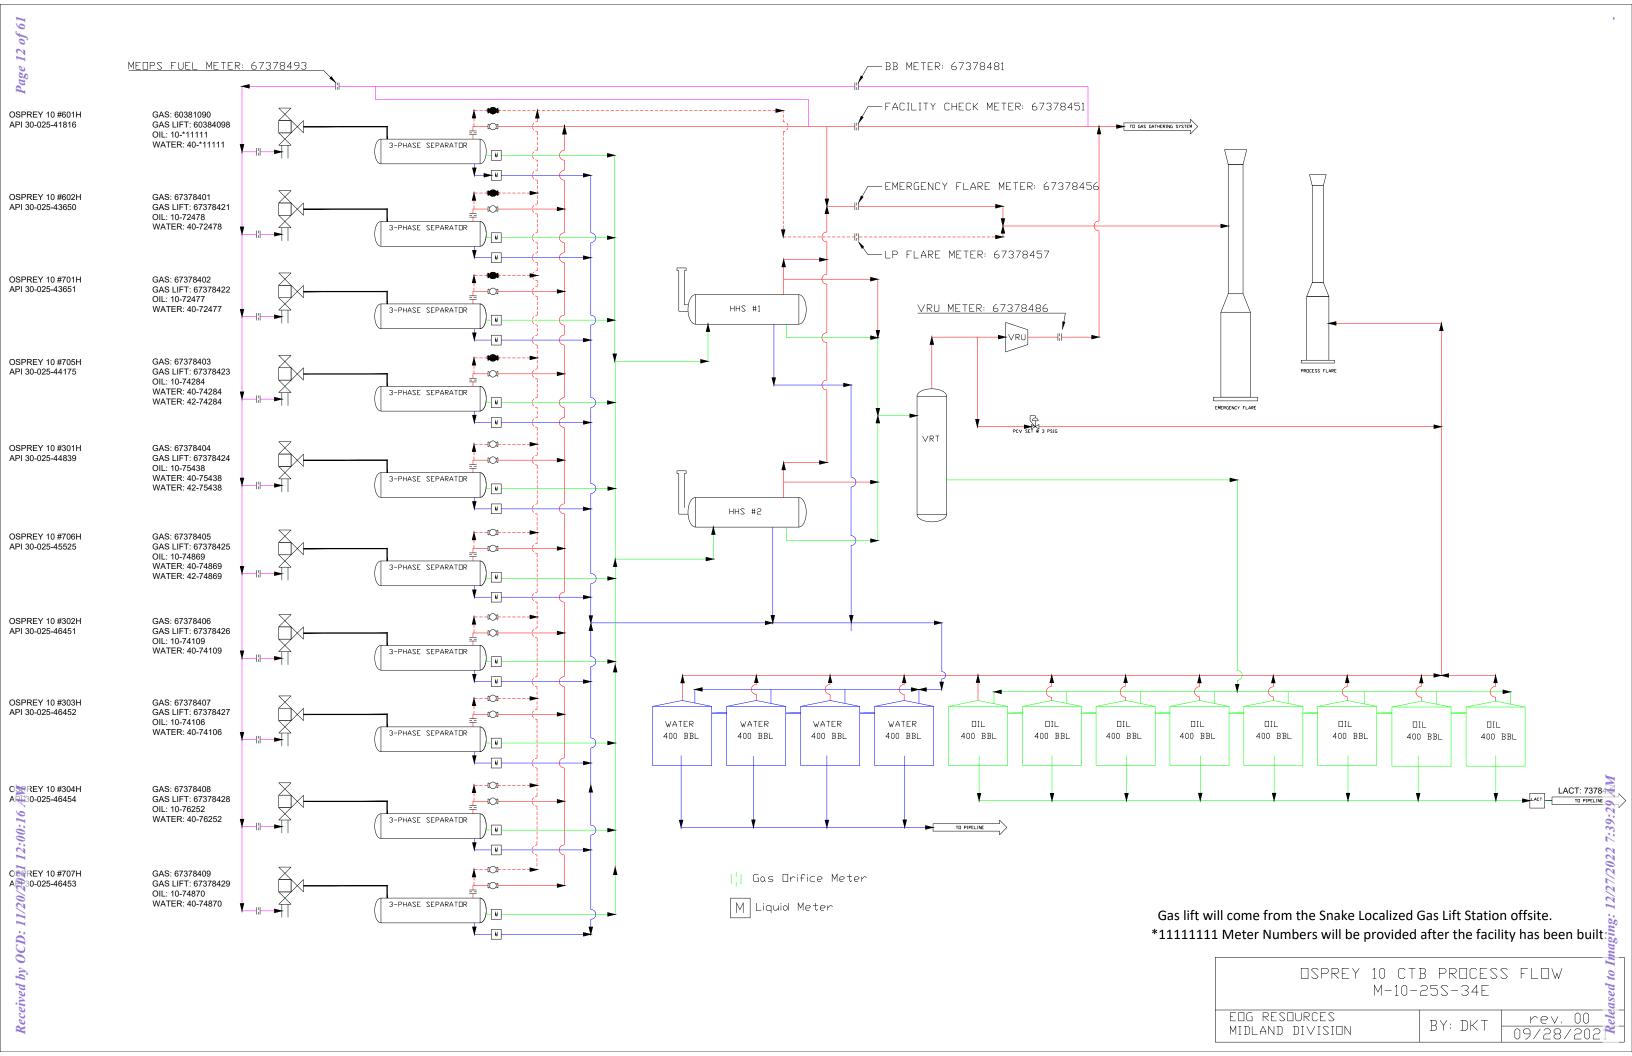

### PROCESS FLOW AND DESCRIPTION

The production from each well will flow into a dedicated 3-phase separator. The production stream will be separated into 3 independent streams (gas, oil, and water) by the separator and each stream will be measured individually after it exists the separator.

The gas will be measured using a senior orifice meter and used to allocate total volume measured at the facility check meter, high pressure flare meter, and individual well flare meter. The gas from the heated separator also flows into this header. The gas flows through the header to a custody transfer orifice meter (67378451) that serves as our lease production meter. If the pipeline is experiencing problems and cannot take any gas, the gas will flow through the high-pressure flare meter (67378456) to the flare. If an individual well needed to be flared for any operational reason, it will be manually routed through the individual well flare meter (67378457) to the flare. The overhead gas from the vapor recovery tower is compressed by a vapor recovery compressor and then measured by a custody transfer orifice meter (67378486). The gas from the vapor recovery system combines with the gas from the lease production meter and flows into our gas gathering pipeline system.

The oil from the separators will be measured using a Coriolis meter. The oil from each separator will be combined into a common header and flow into a heated horizontal separator (HHS) to aid separation of the water entrained in the oil. The oil from the heated separator flows through a vapor recovery tower (VRT) where gas is allowed to breakout to a lower pressure, and then the oil flows into (8) 400-barrel coated steel tanks. Guided wave radar is used to measure water and oil volumes in these tanks. Oil is pumped out of the tanks through a Coriolis meter into a truck or a pipeline.

The water will be measured using a vortex meter. The water from each separator is combined in a common header and flows into (4) 400-barrel coated steel tanks. Guided wave radar is used to measure water volumes in these tanks. Water from the heated separator flows into the common water header connected to the (4) 400-barrel water tanks. The water is then pumped and/or trucked to a saltwater disposal well.

| WELL NAME       | GAS METER # | OIL METER # |
|-----------------|-------------|-------------|
| OSPREY 10 #601H | 60381090    | *11-11111   |
| OSPREY 10 #602H | 67378401    | 10-72478    |
| OSPREY 10 #701H | 67378402    | 10-72477    |
| OSPREY 10 #705H | 67378403    | 10-74284    |
| OSPREY 10 #301H | 67378404    | 10-75438    |
| OSPREY 10 #706H | 67378405    | 10-74869    |
| OSPREY 10 #302H | 67378406    | 10-74109    |
| OSPREY 10 #303H | 67378407    | 10-74106    |
| OSPREY 10 #304H | 67378408    | 10-76252    |
| OSPREY 10 #707H | 67378409    | 10-74870    |