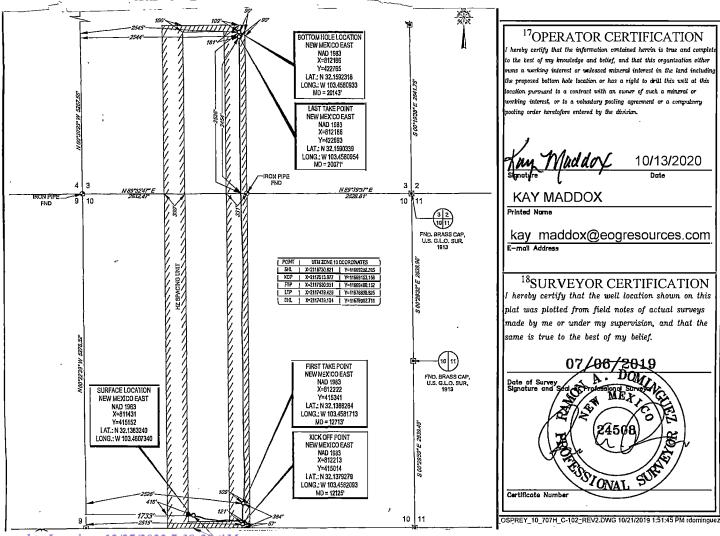

Lisa Trascher

EOG Resources, Inc.

Location:

Section 10, T25S-R34E, Lea County, NM

**eog resources** 

DRAWN BY: J.T.S.

CHECKED BY: J.T.S. Released to Imaging: 12/27/2022 7:39:29 AM

**TOPOGRAPHIC** 