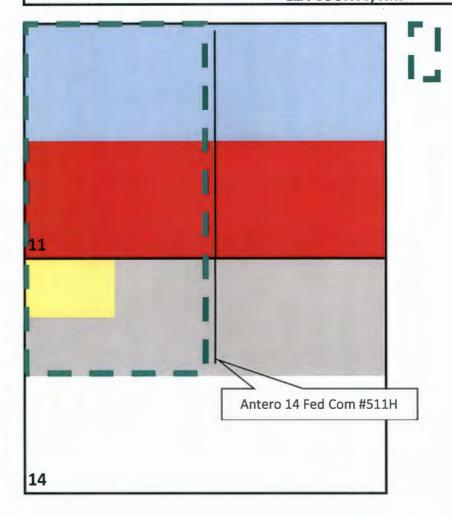

**Exhibit B** is a plat that shows the Antero 14 Fed Com No. 511H well in relation to the adjoining spacing units/tracts to the west.

EOG is the operator of the spacing units to the west, however, ownership between overriding royalty interest is diverse between the subject spacing unit and the affected spacing unit/tracts to the west. **Exhibit C** is a certification from the landman indicating that he has reviewed the tracts affected by this request. Exhibit C includes a list of the affected parties and proof that a copy of this application, including exhibits, was mailed to each affected party. This notice advises affected parties that any objection must be filed in writing with the Division within 20 days from the date the Division receives the application.

# ANTERO 14 FED COM All of Section 11 & N/2 of Section 14, T25S-R33E LEA COUNTY, NM

Offset Spacing Unit operated by EOG Resources, Inc.

## Notice provided to:

- Fortuna Permian III, LLC
- Sydhan, L.P.
- Judith W. West
- Bureau of Land Management

Exhibit B

November 29, 2022