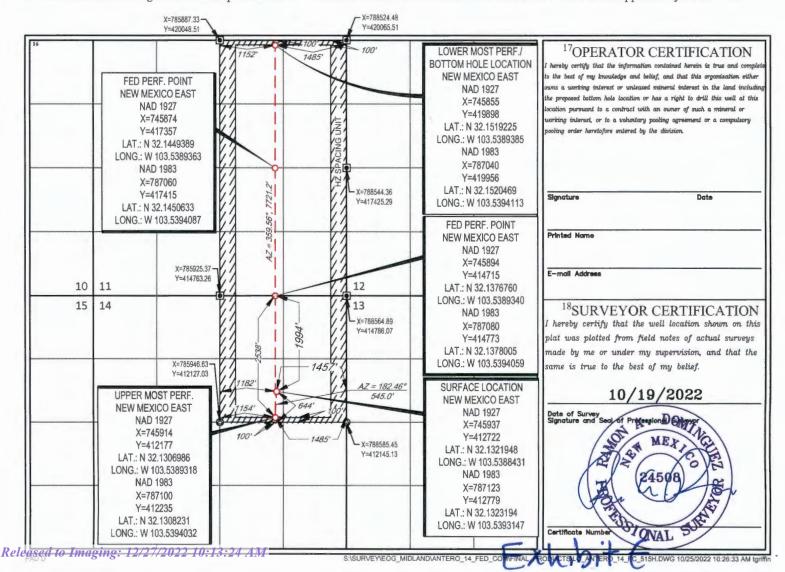

**Exhibit D** is a statement from a petroleum engineer providing justification for the requested non-standard location.

**Exhibit E** is a draft C-102 for the defining well for the horizontal spacing unit, the Antero 14 Fed Com No. 515H well (API No. pending).

## WELL LOCATION AND ACREAGE DEDICATION PLAT

| 3                                       | 1API Number              |               |                                                                                                                                                                                                                                                                                                                                                                                                                                                                                                                                                                                                                                                                                                                                                                                                                                                                                                                                                                                                                                                                                                                                                                                                                                                                                                                                                                                                                                                                                                                                                                                                                                                                                                                                                                                                                                                                                                                                                                                                                                                                                                                                | <sup>2</sup> Pool Code |                                       | <sup>3</sup> Pool Name |                     |                        |                  |  |
|-----------------------------------------|--------------------------|---------------|--------------------------------------------------------------------------------------------------------------------------------------------------------------------------------------------------------------------------------------------------------------------------------------------------------------------------------------------------------------------------------------------------------------------------------------------------------------------------------------------------------------------------------------------------------------------------------------------------------------------------------------------------------------------------------------------------------------------------------------------------------------------------------------------------------------------------------------------------------------------------------------------------------------------------------------------------------------------------------------------------------------------------------------------------------------------------------------------------------------------------------------------------------------------------------------------------------------------------------------------------------------------------------------------------------------------------------------------------------------------------------------------------------------------------------------------------------------------------------------------------------------------------------------------------------------------------------------------------------------------------------------------------------------------------------------------------------------------------------------------------------------------------------------------------------------------------------------------------------------------------------------------------------------------------------------------------------------------------------------------------------------------------------------------------------------------------------------------------------------------------------|------------------------|---------------------------------------|------------------------|---------------------|------------------------|------------------|--|
| <sup>4</sup> Property (                 | Code                     |               | 1                                                                                                                                                                                                                                                                                                                                                                                                                                                                                                                                                                                                                                                                                                                                                                                                                                                                                                                                                                                                                                                                                                                                                                                                                                                                                                                                                                                                                                                                                                                                                                                                                                                                                                                                                                                                                                                                                                                                                                                                                                                                                                                              | AN                     | <sup>5</sup> Property Na<br>TERO 14 H |                        |                     |                        | ll Number<br>15H |  |
| 70GRID                                  |                          |               | *Operator Name  FOG RESOURCES, INC.  *Soperator Name  *So |                        |                                       |                        |                     |                        |                  |  |
|                                         |                          |               |                                                                                                                                                                                                                                                                                                                                                                                                                                                                                                                                                                                                                                                                                                                                                                                                                                                                                                                                                                                                                                                                                                                                                                                                                                                                                                                                                                                                                                                                                                                                                                                                                                                                                                                                                                                                                                                                                                                                                                                                                                                                                                                                |                        | 10 Surface Loc                        | cation                 |                     |                        |                  |  |
| UL or lot no.                           | Section 14               | Township 25-S | 33-E                                                                                                                                                                                                                                                                                                                                                                                                                                                                                                                                                                                                                                                                                                                                                                                                                                                                                                                                                                                                                                                                                                                                                                                                                                                                                                                                                                                                                                                                                                                                                                                                                                                                                                                                                                                                                                                                                                                                                                                                                                                                                                                           | Lot Idn                | Feet from the 1994'                   | North/South line NORTH | Feet from the 1457' | East/West line EAST    | LEA County       |  |
|                                         |                          |               | 11B                                                                                                                                                                                                                                                                                                                                                                                                                                                                                                                                                                                                                                                                                                                                                                                                                                                                                                                                                                                                                                                                                                                                                                                                                                                                                                                                                                                                                                                                                                                                                                                                                                                                                                                                                                                                                                                                                                                                                                                                                                                                                                                            | ottom Hole             | Location If Di                        | fferent From Surf      | ace                 | -                      |                  |  |
| UL or lot no.                           | Section 11               | Township 25-S | Range<br>33-E                                                                                                                                                                                                                                                                                                                                                                                                                                                                                                                                                                                                                                                                                                                                                                                                                                                                                                                                                                                                                                                                                                                                                                                                                                                                                                                                                                                                                                                                                                                                                                                                                                                                                                                                                                                                                                                                                                                                                                                                                                                                                                                  | Lot Idn                | Feet from the 100'                    | North/South line NORTH | Feet from the 1485' | East/West line<br>EAST | LEA              |  |
| <sup>12</sup> Dedicated Acres<br>480.00 | <sup>13</sup> Joint or l | Infill 14Co   | onsolidation Code                                                                                                                                                                                                                                                                                                                                                                                                                                                                                                                                                                                                                                                                                                                                                                                                                                                                                                                                                                                                                                                                                                                                                                                                                                                                                                                                                                                                                                                                                                                                                                                                                                                                                                                                                                                                                                                                                                                                                                                                                                                                                                              | <sup>15</sup> Order    | No.                                   | L                      |                     | 99                     |                  |  |