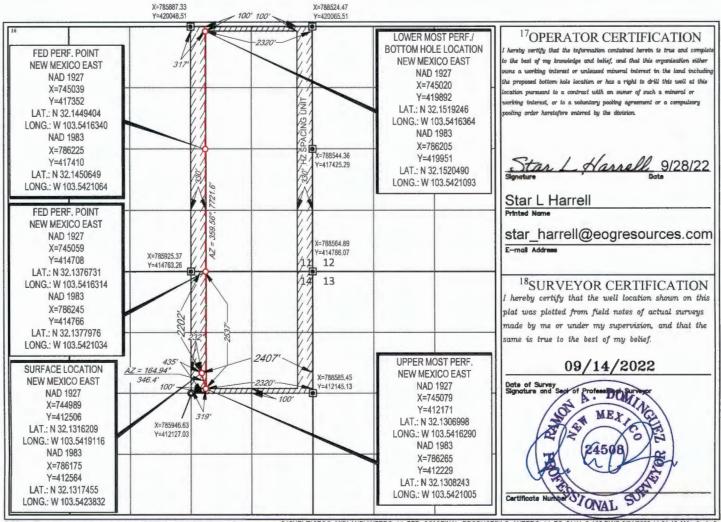

The well has not yet been drilled. It is proposed to be drilled as follows:

- The <u>surface location</u> is located 2202 feet from the North line, 2407 feet from the East line (Unit G) of Section 14,
- The <u>bottom hole location</u> is located 100 feet from the North line, 2320 feet from the East line (Unit B) of Section 11,
- The <u>first take point</u> is located 2537 feet from the North line, 2320 feet from the East line (Unit G) of Section 14,
- The <u>last take point</u> is located 100 feet from the North line, 2320 feet from the East line (Unit B) of Section 11.

The acreage is governed by the Division's statewide rules. Accordingly, the proposed completed interval is unorthodox because, as drilled, it is closer than the 330 feet to the western boundary. It encroaches on the spacing units in the W/2 of Section 11 and the NW/4 of Section 14. Approval

FORM C-102
Revised August 1, 2011
Submit one copy to appropriate
District Office

AMENDED REPORT

WELL LOCATION AND ACREAGE DEDICATION PLAT

| <sup>1</sup> API Number<br>30-025-50664 |  | <sup>2</sup> Pool Code<br>51020 | Red Hills; Lower Bone Spring |                                  |  |
|-----------------------------------------|--|---------------------------------|------------------------------|----------------------------------|--|
| <sup>4</sup> Property Code<br>326481    |  |                                 | roperty Name 14 FED COM      | <sup>6</sup> Well Number<br>511H |  |
| <sup>7</sup> OGRID No. 7377             |  |                                 | SOURCES, INC.                | <sup>9</sup> Elevation<br>3358'  |  |

<sup>10</sup>Surface Location

| UL or lot no. | Section | Township | Range | Lot Idn    | Feet from the | North/South line | Feet from the | East/West line | County |
|---------------|---------|----------|-------|------------|---------------|------------------|---------------|----------------|--------|
| G             | 14      | 25-S     | 33-E  | -          | 2202'         | NORTH            | 2407'         | EAST           | LEA    |
|               |         |          | 11,   | Y - 11 - 1 | Y C ICD       | ·ee . F C        |               |                |        |

<sup>11</sup>Bottom Hole Location If Different From Surface

| UL or lot no.                        | Section<br>11            | Township 25-S | 33-E              | Lot Idn             | Feet from the 100' | North/South line NORTH | Feet from the 2320' | East/West line EAST | County |
|--------------------------------------|--------------------------|---------------|-------------------|---------------------|--------------------|------------------------|---------------------|---------------------|--------|
| <sup>12</sup> Dedicated Acres<br>480 | <sup>13</sup> Joint or I | nfill 14Co    | onsolidation Code | <sup>15</sup> Order | No.                |                        |                     |                     |        |