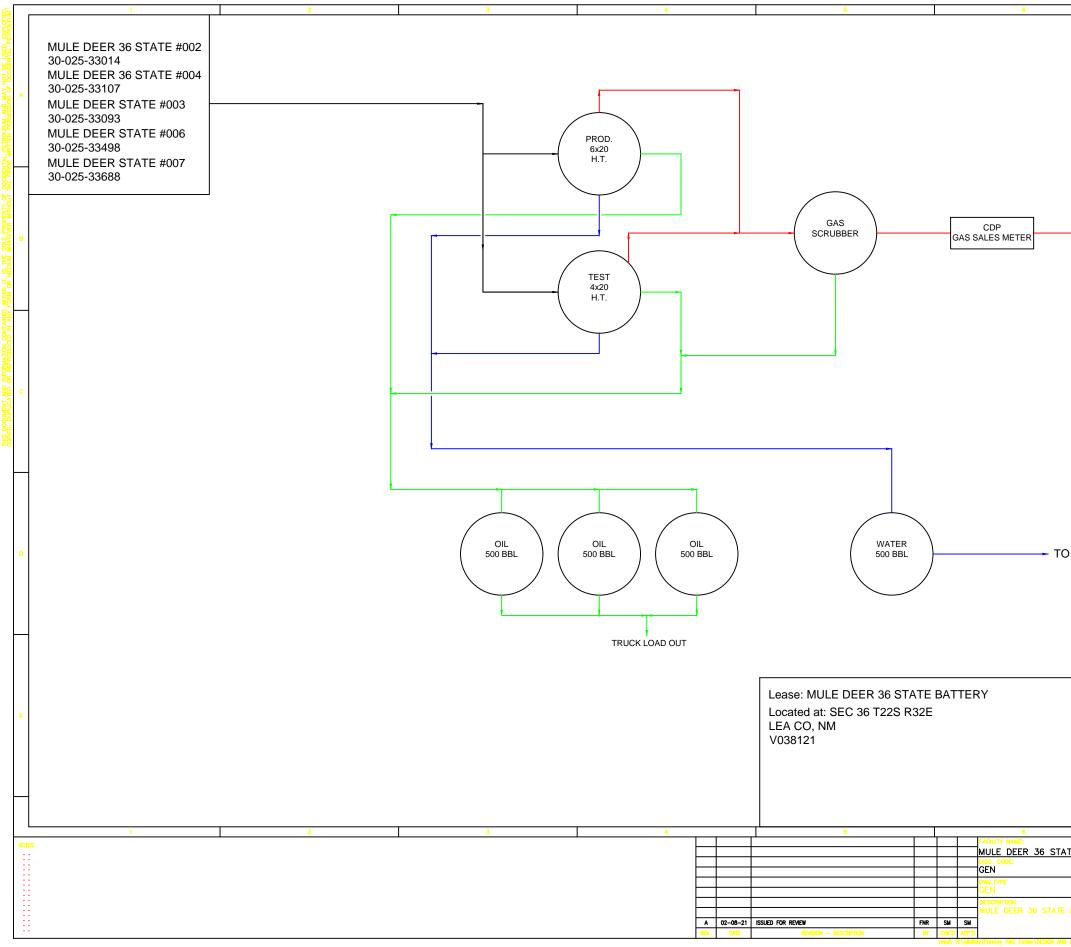

#### PROCESS DESCRIPTION

Production from all wells at the Mule Deer 36 State Battery is sent to a 6' X 20' heater treater. After separation, oil production is sent to three oil storage tanks. From the tanks, the oil is trucked to sales. Oil production is allocated back to each well based on well test.

For testing purposes, Mule Deer 36 State Battery is equipped with a 6' X 20' heater treater. The heater treater is equipped with turbine meters for oil and water measurement, and a gas orifice meter for gas measurement. All Mule Deer 36 State wells have been online over 25 years and are in a stable rate of decline. These wells are tested at least once per productive month.

Gas production from the Mule Deer 36 State wells flows to a gas scrubber after separation. It then flows to the sales meter located at the edge of the battery. Gas production is allocated back to each well based on well test.

All water from the Mule Deer 36 State Battery is sent to the Salt Water Disposal Distribution system.

## ADDITIONAL APPLICATION COMPONENTS

The flow of production is shown in detail on the enclosed facility diagram. Also enclosed is a map detailing the lease boundaries, well and battery locations.

The oil and gas meters are calibrated on a regular basis per API and NMOCD specifications.