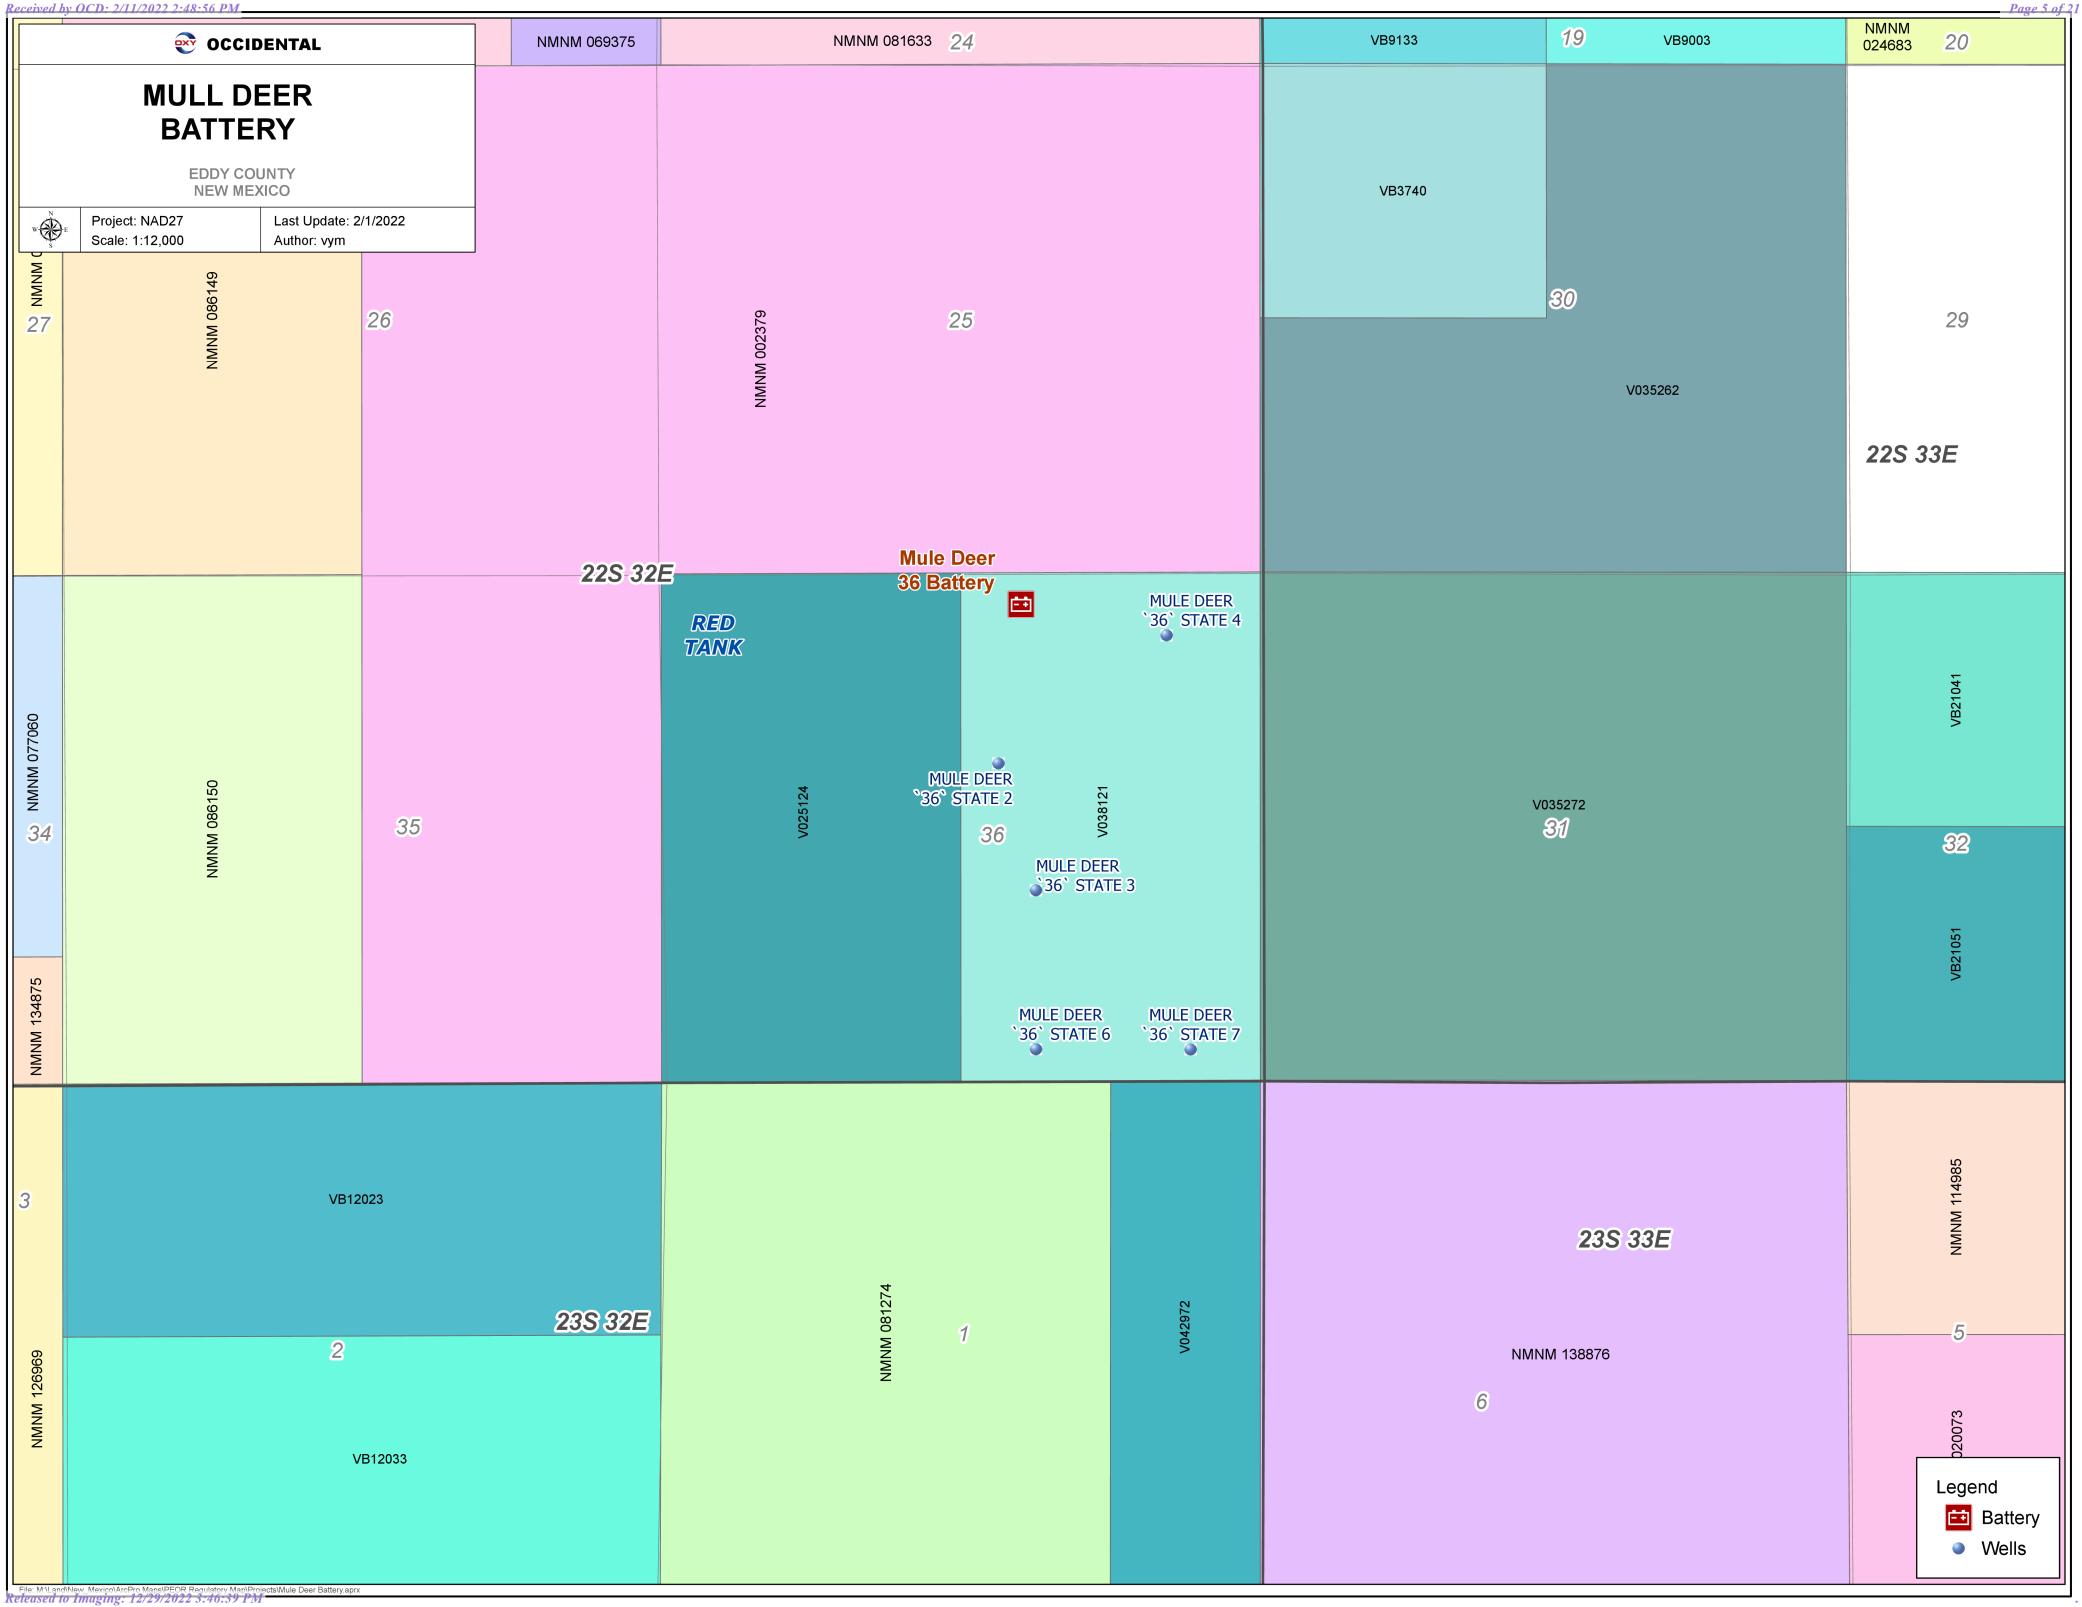

# APPLICATION FOR POOL COMMINGLE Commingling proposal for Mule Deer 36 State Battery

OXY USA INC recently acquired the Mule Deer 36 State Battery. Approval is requested for a pool commingle for oil and gas production at the Mule Deer 36 State Battery (B-36-22S-32E).

## ADDITIONAL APPLICATION COMPONENTS

The flow of production is shown in detail on the enclosed facility diagram. Also enclosed is a map detailing the lease boundaries, well and battery locations.

The oil and gas meters are calibrated on a regular basis per API and NMOCD specifications.