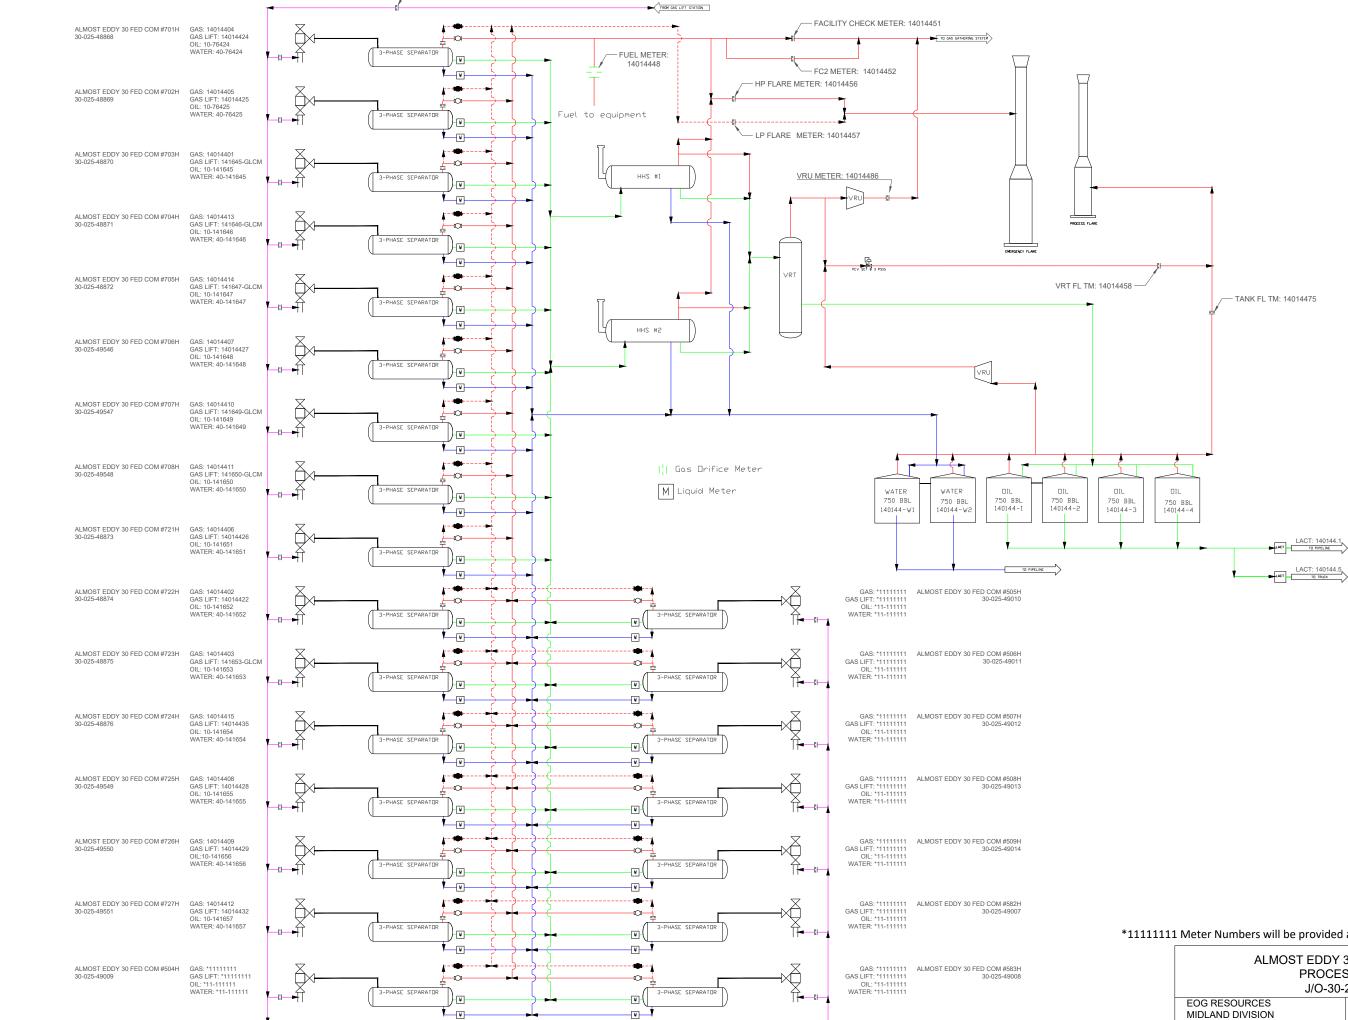

## PROCESS FLOW AND DESCRIPTION

The production from each well will flow into a dedicated 3-phase separator. The production stream will be separated into 3 independent streams (gas, oil, and water) by the separator and each stream will be measured individually after it exists the separator.

The gas will be measured using a senior orifice meter and used to allocate total volume measured at the facility check meter, high pressure flare meter, and individual well flare meter. The gas from the heated separator also flows into this header. The gas flows through the header to a custody transfer orifice meter (14014451) that serves as our lease production meter. If the pipeline is experiencing problems and cannot take any gas, the gas will flow through the high-pressure flare meter (14014456) to the flare. If an individual well needed to be flared for any operational reason, it will be manually routed through the individual well flare meter (14014457) to the flare. The overhead gas from the vapor recovery tower is compressed by a vapor recovery compressor and then measured by a

custody transfer orifice meter (14014486). The gas from the vapor recovery system combines with the gas from the lease production meter and flows into our gas gathering pipeline system.

The oil from the separators will be measured using a Coriolis meter. The oil from each separator will be combined into a common header and flow into a heated horizontal separator (HHS) to aid separation of the water entrained in the oil. The oil from the heated separator flows through a vapor recovery tower (VRT) where gas is allowed to breakout to a lower pressure, and then the oil flows into (4) 750-barrel coated steel tanks. Guided wave radar is used to measure water and oil volumes in these tanks. Oil is pumped out of the tanks through a Coriolis meter into a truck or a pipeline.

The water will be measured using a Coriolis meter. The water from each separator is combined in a common header and flows into (2) 750-barrel coated steel tanks. Guided wave radar is used to measure water volumes in these tanks. Water from the heated separator flows into the common water header connected to the (2) 750-barrel water tanks. The water is then pumped and/or trucked to a saltwater disposal well.

| WELL NAME                    | GAS METER # | OIL METER # |
|------------------------------|-------------|-------------|
| ALMOST EDDY 30 FED COM #701H | 14014404    | 10-76424    |
| ALMOST EDDY 30 FED COM #702H | 14014405    | 10-76425    |
| ALMOST EDDY 30 FED COM #703H | 14014401    | 10-141645   |
| ALMOST EDDY 30 FED COM #704H | 14014413    | 10-141646   |
| ALMOST EDDY 30 FED COM #705H | 14014414    | 10-141647   |
| ALMOST EDDY 30 FED COM #706H | 14014407    | 10-141648   |
| ALMOST EDDY 30 FED COM #707H | 14014410    | 10-141649   |
| ALMOST EDDY 30 FED COM #708H | 14014411    | 10-141650   |
| ALMOST EDDY 30 FED COM #721H | 14014406    | 10-141651   |
| ALMOST EDDY 30 FED COM #722H | 14014402    | 10-141652   |
| ALMOST EDDY 30 FED COM #723H | 14014403    | 10-141653   |
| ALMOST EDDY 30 FED COM #724H | 14014415    | 10-141654   |
| ALMOST EDDY 30 FED COM #725H | 14014408    | 10-141655   |
| ALMOST EDDY 30 FED COM #726H | 14014409    | 10-141656   |
| ALMOST EDDY 30 FED COM #727H | 14014412    | 10-141657   |
| ALMOST EDDY 30 FED COM #504H | *11111111   | *11-111111  |
| ALMOST EDDY 30 FED COM #505H | *11111111   | *11-111111  |
| ALMOST EDDY 30 FED COM #506H | *11111111   | *11-111111  |
| ALMOST EDDY 30 FED COM #507H | *11111111   | *11-111111  |
| ALMOST EDDY 30 FED COM #508H | *1111111    | *11-111111  |
| ALMOST EDDY 30 FED COM #509H | *1111111    | *11-111111  |
| ALMOST EDDY 30 FED COM #582H | *1111111    | *11-111111  |
| ALMOST EDDY 30 FED COM #583H | *1111111    | *11-111111  |