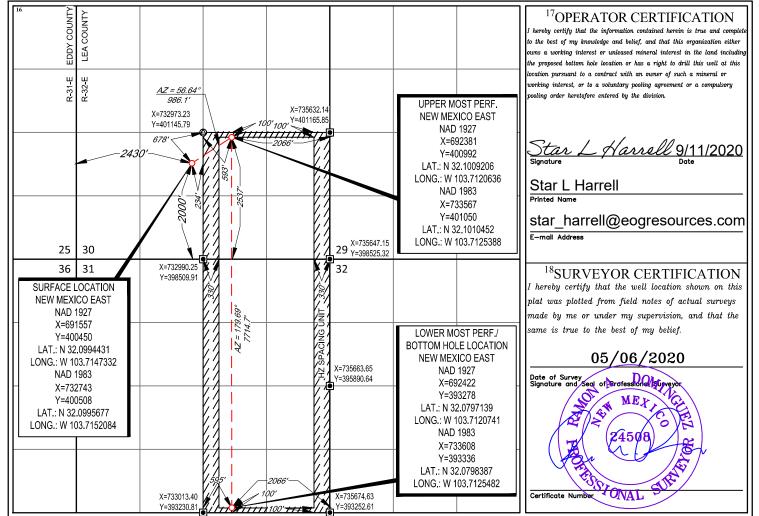

|         |          | <sup>11</sup> F | Bottom Ho | le Location If D                     | oifferent From Su | rface         |                | •                                       |
| UL or lot no.                | Section | Township | Range           | Lot Idn   | Feet from the                        | North/South line  | Feet from the | East/West line | e County                                |
| 0                            | 31      | 25-S     | 32-E            | -         | 100'                                 | SOUTH             | 2066'         | EAST           | LEA                                     |

No allowable will be assigned to this completion until all interests have been consolidated or a non-standard unit has been approved by the division.

<sup>5</sup>Order No.



Released to Imaging: 12/29/2022/3152:58 PM SISURVEYEOG\_MIDIANDIALMOST\_EDDY\_30\_FED\_COMIFINAL\_PRODUCTSILO\_ALMOST\_EDDY\_30\_FED\_COM\_506H.DWG 7/21/2020 11:56:04 AM bgregory

District I

District II

District III

District IV

Page 25 of 72

**FORM C-102** State of New Mexico 1625 N. French Dr., Hobbs, NM 88240 Phone: (575) 393-6161 Fax: (575) 393-0720 **Revised August 1, 2011** Energy, Minerals & Natural Resources 811 S. First St., Artesia, NM 88210 Submit one copy to appropriate Department Phone: (575) 748-1283 Fax: (575) 748-9720 **District Office** OIL CONSERVATION DIVISION 1000 Rio Brazos Road, Aztec, NM 87410 Phone: (505) 334-6178 Fax: (505) 334-6170 1220 South St. Francis Dr. AMENDED REPORT 1220 S. St. Francis Dr., Santa Fe, NM 87505 Santa Fe, NM 87505 Phone: (505) 476-3460 F