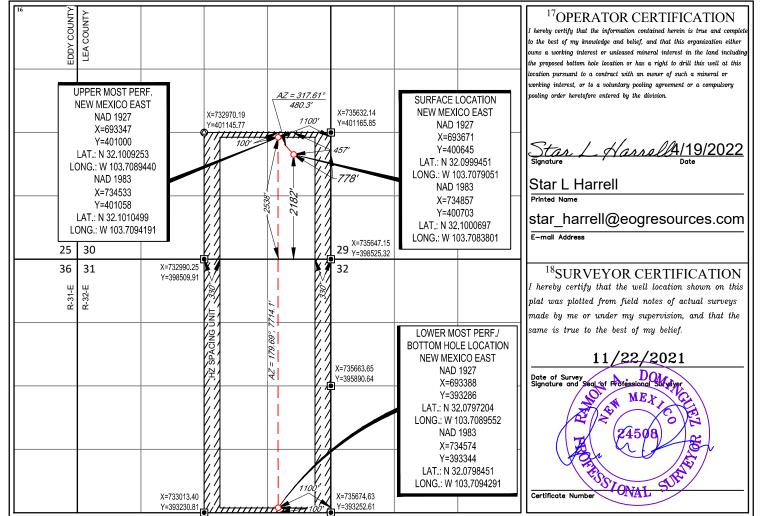

## **GENERAL INFORMATION :**

• Federal lease NM NM 112935 covers 800.180 acres including the S2 of Section 30, N2 and SE4 of Section 31 in Township 25 South, Range 32 East, Lea County, New Mexico.

- Federal 1ease NM NM 120909 covers 240.040 acres including SW4 of Section 31 in Township 25 South, Range 32 East, Lea County, New Mexico.
- The central tank battery to service the subject wells is located in SE4 of Section 31 in Township 25 South, Range 32 East, Lea County, New Mexico on Federal lease NM NM 112935.
- Application to commingle production from the subject wells have been submitted to the BLM.
- Enclosed herewith is (1) a map that displays the leases, the location of the subject wells, and the proposed CTB, (2) a process flow diagram, (3) and the C-102 plat for each of the wells.