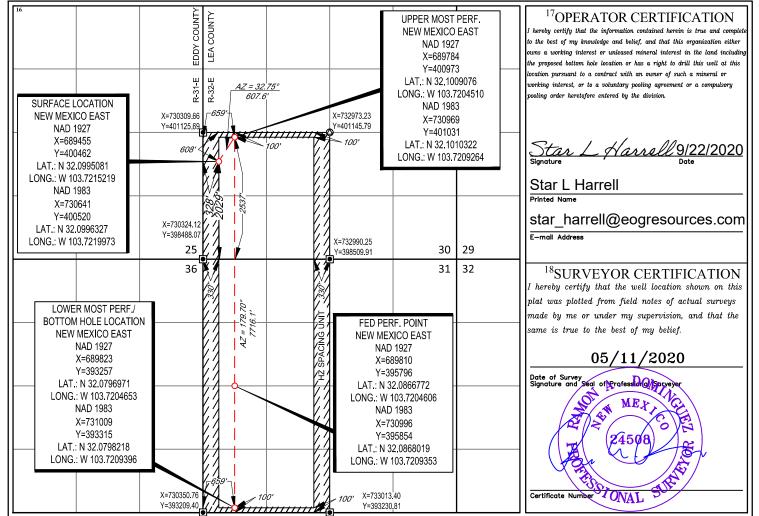

| LEA                    |
| <sup>12</sup> Dedicated Acres<br>484.21 | <sup>13</sup> Joint or I       | Infill <sup>14</sup> Consolidation Code <sup>15</sup> Order No. |                                                     |            |                         |                   |               |          |                        |
| 404.21                                  |                                |                                                                 |                                                     |            |                         |                   |               |          |                        |

No allowable will be assigned to this completion until all interests have been consolidated or a non-standard unit has been approved by the division.



Released to Imaging: 12/29/2022/33 52:58 PM SISURVEY/EOG\_MIDIANDIALMOST\_EDDY\_30\_FED\_COM/FINAL\_PRODUCTS/LO\_ALMOST\_EDDY\_30\_FED\_COM\_721H.DWG 7/21/2020 12:30:21 PM bgregory

Page 39 of 72

**FORM C-102** District 1 State of New Mexico 1625 N. French Dr., Hobbs, NM 88240 Phone: (575) 393-6161 Fax: (575) 393-0720 **Revised August 1, 2011** Energy, Minerals & Natural Resources District II 811 S. First St., Artesia, NM 88210 Submit one copy to appropriate Department Phone: (575) 748-1283 Fax: (575) 748-9720 **District Office** District III OIL CONSERVATION DIVISION 1000 Rio Brazos Road, Aztec, NM 87410 Phone: (505) 334-6178 Fax: (505) 334-6170 1220 South St. Francis Dr. District IV AMENDED REPORT 1220 S. St. Francis Dr., Santa Fe, NM 87505 Santa Fe, NM 87505 Phone: (505) 476-3460 Fax