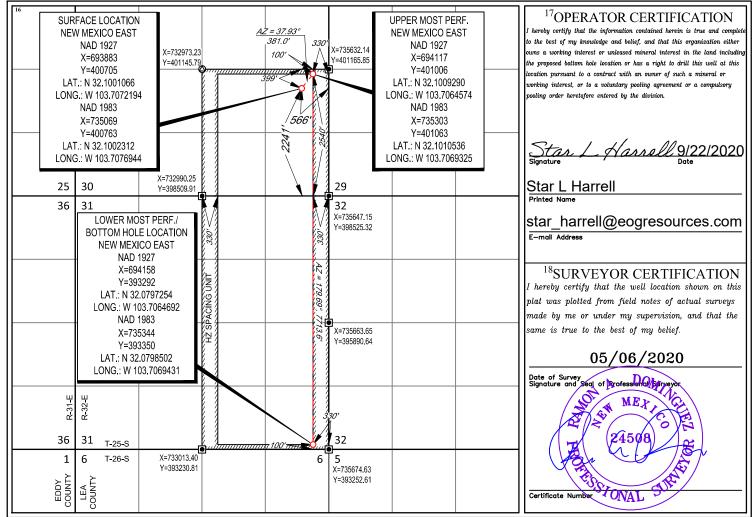

| 25–S                    | 32-E           | -                    | 100'          | SOUTH            | 330'          | EAST           | LEA    |
| <sup>12</sup> Dedicated Acres | <sup>13</sup> Joint or I                                     | infill <sup>14</sup> Co | nsolidation Co | de <sup>15</sup> Ord | er No.        |                  |               |                |        |
| 480                           |                                                              |                         |                |                      |               |                  |               |                |        |

No allowable will be assigned to this completion until all interests have been consolidated or a non-standard unit has been approved by the division.



Released to Imaging: 12/29/2022 3:52:58 PM S:SURVEYEOG\_MIDLAND/ALMOST\_EDDY\_30\_FED\_COM/FINAL\_PRODUCTS/LO\_ALMOST\_EDDY\_30\_FED\_COM\_708H.DWG 7/21/2020 12:25:53 PM bgregory

Page 38 of 72

**FORM C-102** District I State of New Mexico 1625 N. French Dr., Hobbs, NM 88240 Phone: (575) 393-6161 Fax: (575) 393-0720 **Revised August 1, 2011** Energy, Minerals & Natural Resources District II 811 S. First St., Artesia, NM 88210 Submit one copy to appropriate Department Phone: (575) 748-1283 Fax: (575) 748-9720 **District Office** District III OIL CONSERVATION DIVISION 1000 Rio Brazos Road, Aztec, NM 87410 Phone: (505) 334-6178 Fax: (505) 334-6170 1220 South St. Francis Dr. District IV AMENDED REPORT 1220 S. St. Francis Dr., Santa Fe, NM 87505 Santa Fe, NM 87505 Phone: (505) 476-3460 Fax: