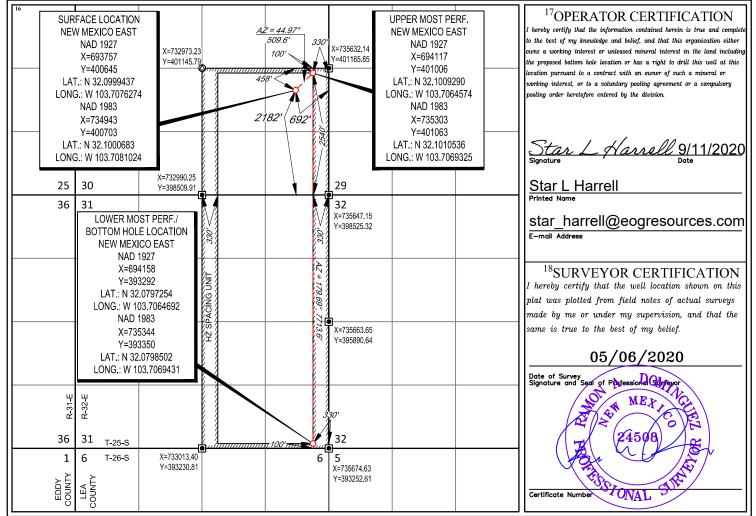

y Name 330825 ALMOST EDDY 30 FED COM 509H <sup>7</sup>OGRID No. <sup>8</sup>Operator Name <sup>9</sup>Elevation 3362 7377 EOG RESOURCES, INC. <sup>10</sup>Surface Location UL or lot no. Township Rang Feet from the North/South line Feet from the East/West line County Section Lot Idn 25-S32 - E2182' SOUTH 692' EAST LEA Ι 30 <sup>11</sup>Bottom Hole Location If Different From Surface UL or lot no. Section Township Range Lot Idn Feet from the North/South line Feet from the East/West line County 100' 330' Ρ 3125-S 32-E SOUTH EAST LEA <sup>2</sup>Dedicated Acres <sup>3</sup>Joint or Infill <sup>4</sup>Consolidation Code <sup>5</sup>Order No. 480

No allowable will be assigned to this completion until all interests have been consolidated or a non-standard unit has been approved by the division.



Released to Imaging: 12/29/2022 3:52:58/PM SISURVEYEOG\_MIDLANDIALMOST\_EDDY\_30\_FED\_COMIFINAL\_PRODUCTSILO\_ALMOST\_EDDY\_30\_FED\_COM\_509H.DWG 7/21/2020 12:04:44 PM bgregor

Page 28 of 72

| District I<br>1625 N. French Dr., Hobbs, NM 88240<br>Phone: (575) 393-6161 Fax: (575) 393-0720<br>District II<br>811 S. First St., Artesia, NM 88210<br>Phone: (575) 748-1283 Fax: (575) 748-9720<br>District III<br>1000 Rio Brazos Road, Aztec, NM 87410 | State of New Mexico<br>Energy, Minerals & Natural Resources<br>Department<br>OIL CONSERVATION DIVISION | FORM C-102<br>Revised August 1, 2011<br>Submit one copy to appropriate<br>District Office |
|-------------------------------------------------------------------------------------------------------------------------------------------------------