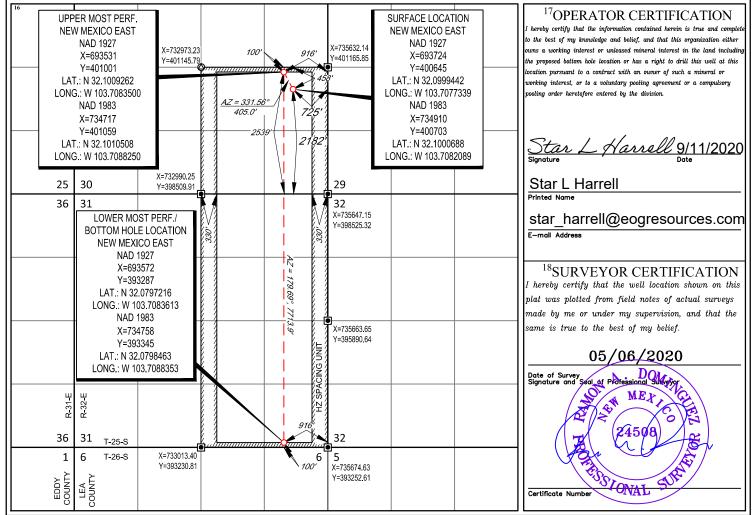

| SOUTH            | 916'          | EAST           | LEA    |  |  |  |
| <sup>12</sup> Dedicated Acres | <sup>13</sup> Joint or I                                     | nfill <sup>14</sup> Co | nsolidation Co | de <sup>15</sup> Ord                                       | er No.        |                  |               |                |        |  |  |  |
| 480                           |                                                              |                        |                |                                                            |               |                  |               |                |        |  |  |  |

No allowable will be assigned to this completion until all interests have been consolidated or a non-standard unit has been approved by the division.



Released to Imaging: 12/29/2022/3:52:58 PM SISURVEYEOG\_MIDIANDIALMOST\_EDDY\_30\_FED\_COMIFINAL\_PRODUCTSILO\_ALMOST\_EDDY\_30\_FED\_COM\_508H.DWG 7/21/2020 12:02:09 PM bgregor

District 1

District II

District III

District IV

Page 27 of 72

**FORM C-102** State of New Mexico 1625 N. French Dr., Hobbs, NM 88240 Phone: (575) 393-6161 Fax: (575) 393-0720 **Revised August 1, 2011** Energy, Minerals & Natural Resources 811 S. First St., Artesia, NM 88210 Submit one copy to appropriate Department Phone: (575) 748-1283 Fax: (575) 748-9720 **District Office** OIL CONSERVATION DIVISION 1000 Rio Brazos Road, Aztec, NM 87410 Phone: (505) 334-6178 Fax: (505) 334-6170 1220 South St. Francis Dr. AMENDED REPORT 1220 S. St. Francis Dr., Santa Fe, NM 87505 Santa Fe, NM 87505 Phone: (505) 476-3460 Fa