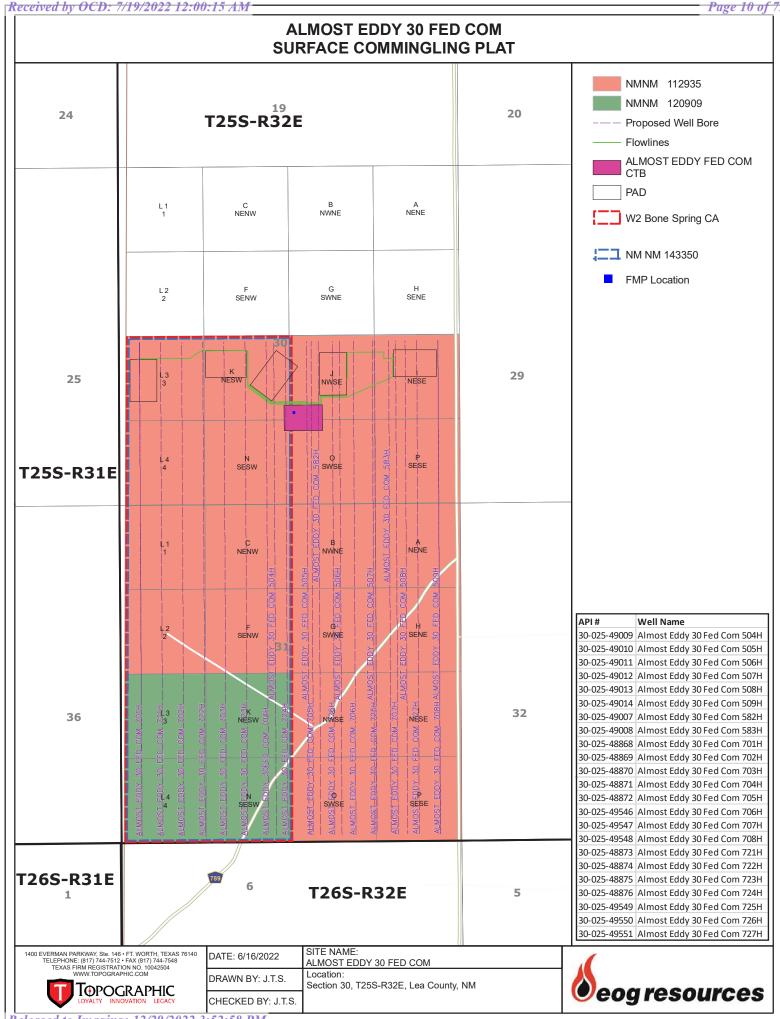

## **GENERAL INFORMATION :**

• Federal lease NM NM 112935 covers 800.180 acres including the S2 of Section 30, N2 and SE4 of Section 31 in Township 25 South, Range 32 East, Lea County, New Mexico.

- Federal 1ease NM NM 120909 covers 240.040 acres including SW4 of Section 31 in Township 25 South, Range 32 East, Lea County, New Mexico.
- The central tank battery to service the subject wells is located in SE4 of Section 31 in Township 25 South, Range 32 East, Lea County, New Mexico on Federal lease NM NM 112935.
- Application to commingle production from the subject wells have been submitted to the BLM.
- Enclosed herewith is (1) a map that displays the leases, the location of the subject wells, and the proposed CTB, (2) a process flow diagram, (3) and the C-102 plat for each of the wells.

| API          | Well Name                    | Location     | Pool Code/name                               | Status    |
|--------------|------------------------------|--------------|----------------------------------------------|-----------|
| 30-025-49009 | ALMOST EDDY 30 FED COM #504H | K-30-25S-32E | [97903] WC-025 G-08 S53235G; LWR BONE SPRING | PERMITTED |
| 30-025-49010 | ALMOST EDDY 30 FED COM #505H | K-30-25S-32E | [97903] WC-025 G-08 S53235G; LWR BONE SPRING | PERMITTED |
| 30-025-49011 | ALMOST EDDY 30 FED COM #506H | K-30-25S-32E | [97903] WC-025 G-08 S53235G; LWR BONE SPRING | PERMITTED |
| 30-025-49012 | ALMOST EDDY 30 FED COM #507H | I-30-25S-32E | [97903] WC-025 G-08 S53235G; LWR BONE SPRING | PERMITTED |
| 30-025-49013 | ALMOST EDDY 30 FED COM #508H | I-30-25S-32E | [97903] WC-025 G-08 S53235G; LWR BONE SPRING | PERMITTED |
| 30-025-49014 | ALMOST EDDY 30 FED COM #509H | I-30-25S-32E | [97903] WC-025 G-08 S53235G; LWR BONE SPRING | PERMITTED |
| 30-025-49007 | ALMOST EDDY 30 FED COM #582H | K-30-25S-32E | [97903] WC-025 G-08 S53235G; LWR BONE SPRING | PERMITTED |
| 30-025-49008 | ALMOST EDDY 30 FED COM #583H | I-30-25S-32E | [97903] WC-025 G-08 S53235G; LWR BONE SPRING | PERMITTED |
| 30-025-48868 | ALMOST EDDY 30 FED COM #701H | L-30-25S-32E | [98270] WC-025 G-08 S253216D; UPR WOLFCAMP   | PRODUCING |
| 30-025-48869 | ALMOST EDDY 30 FED COM #702H | L-30-25S-32E | [98270] WC-025 G-08 S253216D; UPR WOLFCAMP   | PRODUCING |
| 30-025-48870 | ALMOST EDDY 30 FED COM #703H | K-30-25S-32E | [98270] WC-025 G-08 S253216D; UPR WOLFCAMP   | PRODUCING |
| 30-025-48871 | ALMOST EDDY 30 FED COM #704H | K-30-25S-32E | [98270] WC-025 G-08 S253216D; UPR WOLFCAMP   | PRODUCING |
| 30-025-48872 | ALMOST EDDY 30 FED COM #705H | K-30-25S-32E | [98270] WC-025 G-08 S253216D; UPR WOLFCAMP   | PRODUCING |
| 30-025-49546 | ALMOST EDDY 30 FED COM #706H | J-30-25S-32E | [98270] WC-025 G-08 S253216D; UPR WOLFCAMP   | PRODUCING |
| 30-025-49547 | ALMOST EDDY 30 FED COM #707H | I-30-25S-32E | [98270] WC-025 G-08 S253216D; UPR WOLFCAMP   | PRODUCING |
| 30-025-49548 | ALMOST EDDY 30 FED COM #708H | I-30-25S-32E | [98270] WC-025 G-08 S253216D; UPR WOLFCAMP   | PRODUCING |
| 30-025-48873 | ALMOST EDDY 30 FED COM #721H | L-30-25S-32E | [98270] WC-025 G-08 S253216D; UPR WOLFCAMP   | PRODUCING |
| 30-025-48874 | ALMOST EDDY 30 FED COM #722H | K-30-25S-32E | [98270] WC-025 G-08 S253216D; UPR WOLFCAMP   | PRODUCING |
| 30-025-48875 | ALMOST EDDY 30 FED COM #723H | K-30-25S-32E | [98270] WC-025 G-08 S253216D; UPR WOLFCAMP   | PRODUCING |
| 30-025-48876 | ALMOST EDDY 30 FED COM #724H | K-30-25S-32E | [98270] WC-025 G-08 S253216D; UPR WOLFCAMP   | PRODUCING |
| 30-025-49549 | ALMOST EDDY 30 FED COM #725H | J-30-25S-32E | [98270] WC-025 G-08 S253216D; UPR WOLFCAMP   | PRODUCING |
| 30-025-49550 | ALMOST EDDY 30 FED COM #726H | J-30-25S-32E | [98270] WC-025 G-08 S253216D; UPR WOLFCAMP   | PRODUCING |
| 30-025-49551 | ALMOST EDDY 30 FED COM #727H | I-30-25S-32E | [98270] WC-025 G-08 S253216D; UPR WOLFCAMP   | PRODUCING |

#### Federal Lease NM NM 112935 & NM NM 120909

Released to Imaging: 12/29/2022 3:52:58 PM

.

| Well Name                    | Location     | API #        | Pool                                 | Oil BPD | Gravities | MSCFPD | BTU   |
|------------------------------|--------------|--------------|--------------------------------------|---------|-----------|--------|-------|
| ALMOST EDDY 30 FED COM #701H | L-30-25S-32E | 30-025-48868 | WC-025 G-07 S253216D; Upr WC [98270] | 357     | 48        | 1655   | 1394  |
| ALMOST EDDY 30 FED COM #702H | L-30-25S-32E | 30-025-48869 | WC-025 G-07 S253216D; Upr WC [98270] | 337     | 48        | 1489   | 1394  |
| ALMOST EDDY 30 FED COM #703H | K-30-25S-32E | 30-025-48870 | WC-025 G-07 S253216D; Upr WC [98270] | 441     | 48        | 1545   | 1312  |
| ALMOST EDDY 30 FED COM #704H | K-30-25S-32E | 30-025-48871 | WC-025 G-07 S253216D; Upr WC [98270] | 809     | 48        | 3117   | 1287  |
| ALMOST EDDY 30 FED COM #705H | K-30-25S-32E | 30-025-48872 | WC-025 G-07 S253216D; Upr WC [98270] | 939     | 47        | 3905   | 1300  |
| ALMOST EDDY 30 FED COM #706H | J-30-25S-32E | 30-025-49546 | WC-025 G-07 S253216D; Upr WC [98270] | 707     | 47        | 2755   | 1394  |
| ALMOST EDDY 30 FED COM #707H | I-30-25S-32E | 30-025-49547 | WC-025 G-07 S253216D; Upr WC [98270] | 724     | 47        | 2692   | 1288  |
| ALMOST EDDY 30 FED COM #708H | I-30-25S-32E | 30-025-49548 | WC-025 G-07 S253216D; Upr WC [98270] | 670     | 47        | 2426   | 1284  |
| ALMOST EDDY 30 FED COM #721H | L-30-25S-32E | 30-025-48873 | WC-025 G-07 S253216D; Upr WC [98270] | 264     | 51        | 1760   | 1394  |
| ALMOST EDDY 30 FED COM #722H | K-30-25S-32E | 30-025-48874 | WC-025 G-07 S253216D; Upr WC [98270] | 321     | 51        | 2120   | 1394  |
| ALMOST EDDY 30 FED COM #723H | K-30-25S-32E | 30-025-48875 | WC-025 G-07 S253216D; Upr WC [98270] | 307     | 50        | 2528   | 1288  |
| ALMOST EDDY 30 FED COM #724H | K-30-25S-32E | 30-025-48876 | WC-025 G-07 S253216D; Upr WC [98270] | 545     | 49        | 2771   | 1300  |
| ALMOST EDDY 30 FED COM #725H | J-30-25S-32E | 30-025-49549 | WC-025 G-07 S253216D; Upr WC [98270] | 555     | 50        | 3117   | 1394  |
| ALMOST EDDY 30 FED COM #726H | J-30-25S-32E | 30-025-49550 | WC-025 G-07 S253216D; Upr WC [98270] | 842     | 51        | 3738   | 1394  |
| ALMOST EDDY 30 FED COM #727H | I-30-25S-32E | 30-025-49551 | WC-025 G-07 S253216D; Upr WC [98270] | 518     | 51        | 2557   | 1300  |
| ALMOST EDDY 30 FED COM #504H | K-30-25S-32E | 30-025-49009 | WC-025 G-08 S253235G; Lwr BS [97903] | *2200   | *48       | *5300  | *1400 |
| ALMOST EDDY 30 FED COM #505H | K-30-25S-32E | 30-025-49010 | WC-025 G-08 S253235G; Lwr BS [97903] | *2700   | *48       | *7100  | *1400 |
| ALMOST EDDY 30 FED COM #506H | K-30-25S-32E | 30-025-49011 | WC-025 G-08 S253235G; Lwr BS [97903] | *2200   | *48       | *4185  | *1400 |
| ALMOST EDDY 30 FED COM #507H | I-30-25S-32E | 30-025-49012 | WC-025 G-08 S253235G; Lwr BS [97903] | *2700   | *48       | *7100  | *1400 |
| ALMOST EDDY 30 FED COM #508H | I-30-25S-32E | 30-025-49013 | WC-025 G-08 S253235G; Lwr BS [97903] | *2200   | *48       | *4185  | *1400 |
| ALMOST EDDY 30 FED COM #509H | I-30-25S-32E | 30-025-49014 | WC-025 G-08 S253235G; Lwr BS [97903] | *1600   | *48       | *4030  | *1400 |
| ALMOST EDDY 30 FED COM #582H | K-30-25S-32E | 30-025-49007 | WC-025 G-08 S253235G; Lwr BS [97903] | *2200   | *48       | *3640  | *1400 |
| ALMOST EDDY 30 FED COM #583H | I-30-25S-32E | 30-025-49008 | WC-025 G-08 S253235G; Lwr BS [97903] | *2200   | *48       | *3640  | *1400 |