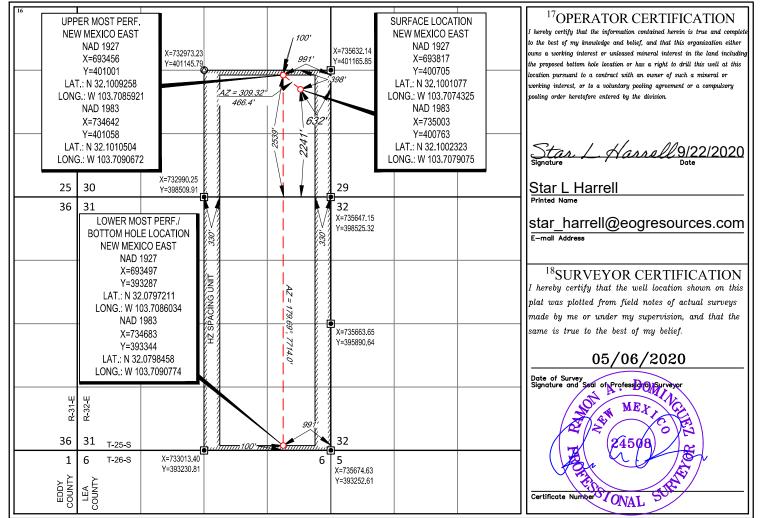

| Feet from the <b>100'</b> |       |      |      | •   |
|------------------------------------------|--------------------------|------------------------|----------------|----------------------|---------------------------|-------|------|------|-----|
| 1                                        | 31                       | 25-S                   | 32-E           | -                    |                           | SOUTH | 991' | EAST | LEA |
| <sup>12</sup> Dedicated Acres <b>480</b> | <sup>13</sup> Joint or I | nfill <sup>14</sup> Co | nsolidation Co | de <sup>15</sup> Ord | er No.                    |       |      |      |     |

No allowable will be assigned to this completion until all interests have been consolidated or a non-standard unit has been approved by the division.



Released to Imaging: 12/29/2022 3:52:58 PM SISURVEYEOG MIDLANDIALMOST\_EDDY\_30\_FED\_COM/FINAL\_PRODUCTSILO\_ALMOST\_EDDY\_30\_FED\_COM/707H.DWG 7/21/2020 12:23:52 PM bgregory

<sup>7</sup>OGRID No.

7377

Page 37 of 72

<sup>9</sup>Elevation 3364

**FORM C-102** District 1 State of New Mexico 1625 N. French Dr., Hobbs, NM 88240 Phone: (575) 393-6161 Fax: (575) 393-0720 **Revised August 1, 2011** Energy, Minerals & Natural Resources District II 811 S. First St., Artesia, NM 88210 Submit one copy to appropriate Department Phone: (575) 748-1283 Fax: (575) 748-9720 **District Office** District III OIL CONSERVATION DIVISION 1000 Rio Brazos Road, Aztec, NM 87410 Phone: (505) 334-6178 Fax: (505) 334-6170 1220 South St. Francis Dr. District IV AMENDED REPORT 1220 S. St. Francis Dr., Santa Fe,