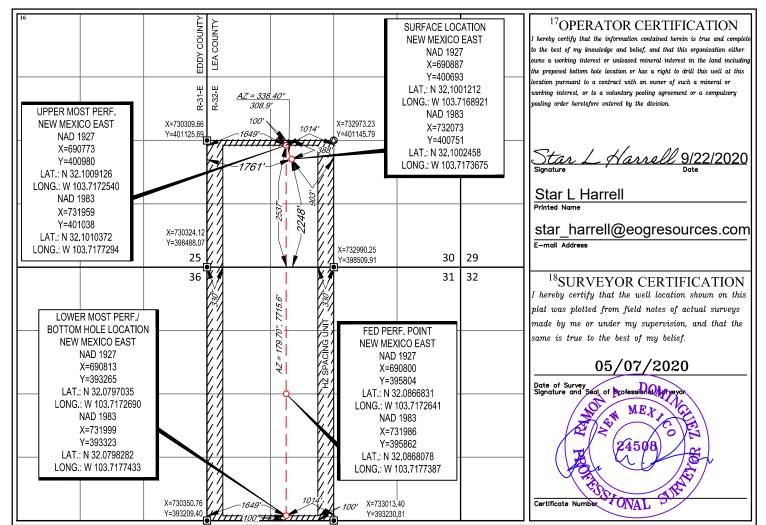

## **GENERAL INFORMATION :**

• Federal lease NM NM 112935 covers 800.180 acres including the S2 of Section 30, N2 and SE4 of Section 31 in Township 25 South, Range 32 East, Lea County, New Mexico.

- Federal 1ease NM NM 120909 covers 240.040 acres including SW4 of Section 31 in Township 25 South, Range 32 East, Lea County, New Mexico.
- The central tank battery to service the subject wells is located in SE4 of Section 31 in Township 25 South, Range 32 East, Lea County, New Mexico on Federal lease NM NM 112935.
- Application to commingle production from the subject wells have been submitted to the BLM.
- Enclosed herewith is (1) a map that displays the leases, the location of the subject wells, and the proposed CTB, (2) a process flow diagram, (3) and the C-102 plat for each of the wells.