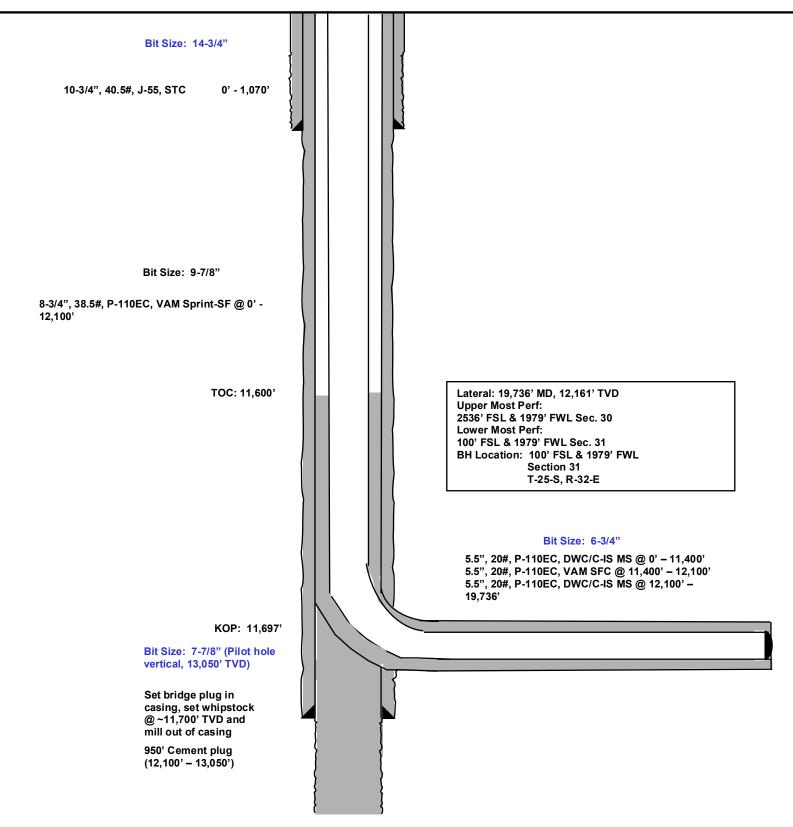

1,070'         | Fresh - Gel | 8.6-8.8      | 28-34     | N/c        |
| 1,070' - 12,100'   | Brine       | 10.0-10.2    | 28-34     | N/c        |
| 12,100'-19,736'    | Oil Base    | 10.0-14.0    | 58-68     | 3 - 6      |
| Production Lateral |             |              |           |            |
| 12,100' - 13,050'  | Oil Base    | 10.0-14.0    | 58-68     | 3 - 6      |
| Pilot Hole         |             |              |           |            |

## Mud Program:

Variance is requested to use a 5,000 psi annular BOP with the 10,000 psi BOP stack.

| 2248' FSL<br>1794' FWL       | Revised Wellbore  | KB: 3,378'<br>GL: 3,353' |
|------------------------------|-------------------|--------------------------|
| Section 30<br>T-25-S, R-32-E | API: 30-025-48875 |                          |



District I 1625 N. French Dr., Hobbs, NM 88240 Phone:(575) 393-6161 Fax:(575) 393-0720 District II

811 S. First St., Artesia, NM 88210 Phone:(575) 748-1283 Fax:(575) 748-9720

District III

1000 Rio Brazos Rd., Aztec, NM 87410 Phone:(505) 334-6178 Fax:(505) 334-6170

District IV

1220 S. St Francis Dr., Santa Fe, NM 87505 Phone: (505) 476-3470 Fax: (505) 476-3462

**State of New Mexico Energy, Minerals and Natural Resources Oil Conservation Division** 1220 S. St Francis Dr. Santa Fe, NM 87505

| CONDITIONS |
|------------|
|------------|

| Operator:         | OGRID:                               |
|-------------------|--------------------------------------|
| EOG RESOURCES INC | 7377                                 |
| P.O. Box 2267     | Action Number:                       |
| Midlan