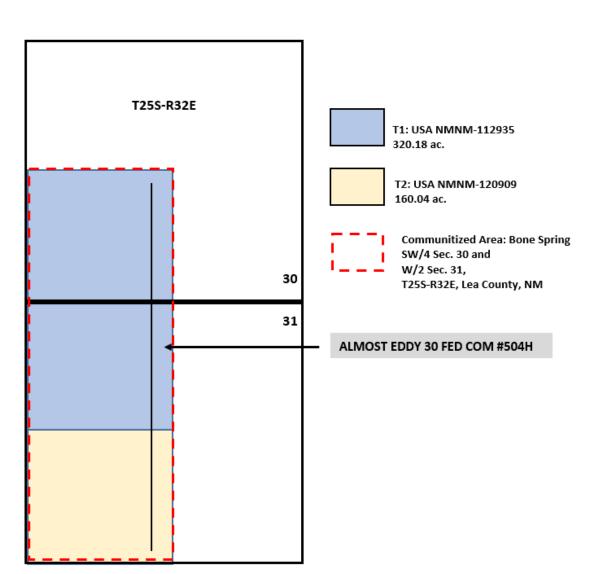

## **GENERAL INFORMATION :**

• Federal lease NM NM 112935 covers 800.180 acres including the S2 of Section 30, N2 and SE4 of Section 31 in Township 25 South, Range 32 East, Lea County, New Mexico.

- Federal 1ease NM NM 120909 covers 240.040 acres including SW4 of Section 31 in Township 25 South, Range 32 East, Lea County, New Mexico.
- The central tank battery to service the subject wells is located in SE4 of Section 31 in Township 25 South, Range 32 East, Lea County, New Mexico on Federal lease NM NM 112935.
- Application to commingle production from the subject wells have been submitted to the BLM.
- Enclosed herewith is (1) a map that displays the leases, the location of the subject wells, and the proposed CTB, (2) a process flow diagram, (3) and the C-102 plat for each of the wells.