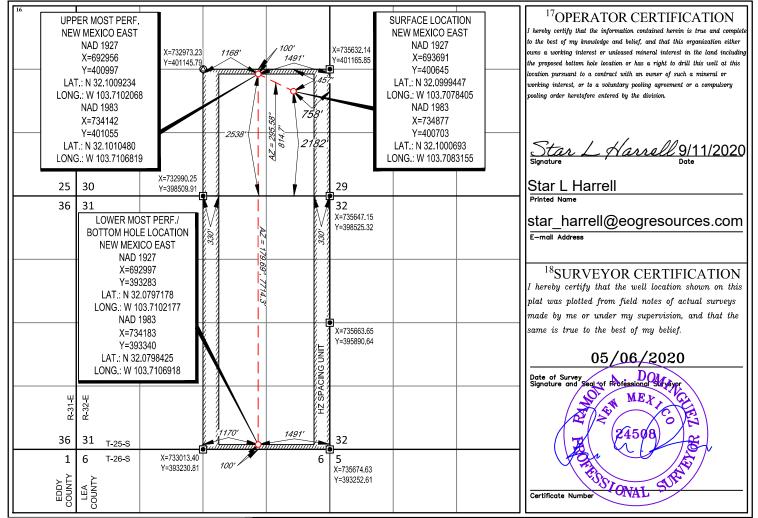

|  |  |
| 0                                                            | 31                                | 25–S                   | 32-E            | -                               | 100'                     | SOUTH                              | 1491'                    | EAST           | LEA                    |  |  |
| <sup>12</sup> Dedicated Acres <b>480</b>                     | <sup>13</sup> Joint or I          | nfill <sup>14</sup> Co | nsolidation Cod | e <sup>15</sup> Orde            | r No.                    | ŀ                                  |                          |                |                        |  |  |

No allowable will be assigned to this completion until all interests have been consolidated or a non-standard unit has been approved by the division.



Released to Imaging: 12/29/2022 3:52:58 PM S:SURVEYEOG\_MIDLAND/ALMOST\_EDDY\_30\_FED\_COM/FINAL\_PRODUCTS/LO\_ALMOST\_EDDY\_30\_FED\_COM\_507H.DWG 7/21/2020 11:58:38 AM bgregory

District I 1625 N. French Dr., Ho Phone: (575) 393-6161 District II 811 S. First St., Artesia, Phone: (575) 748-1283 District III 1000 Rio Brazos Road, Phone: (505) 334-6178 District IV 1220 S. St. Francis Dr., Phone: (505) 476-3460

Page 26 of 72

Well Number

508H

<sup>9</sup>Elevation

3362'

| bbs, NM 88240                             | State of New Mexico                  | FORM C-102                     |
|-------------------------------------------|--------------------------------------|--------------------------------|
| Fax: (575) 393-0720                       | Energy, Minerals & Natural Resources |