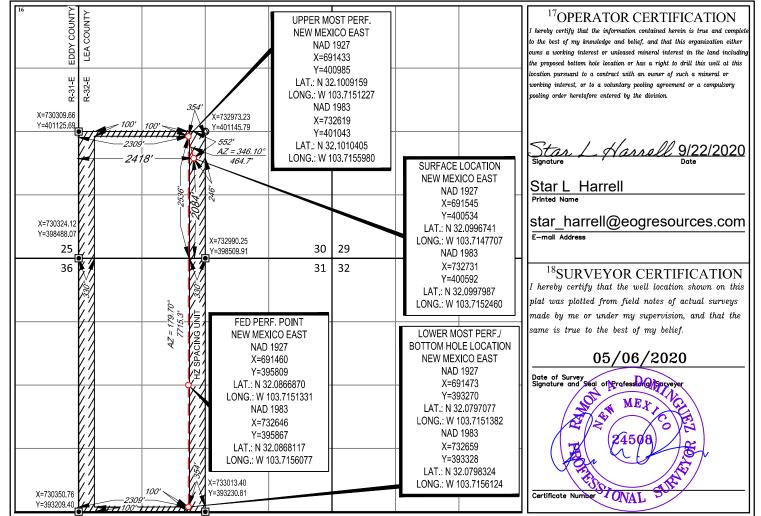

| Section                  | Township               | Range          | Lot Idn              | Feet from the | North/South line | Feet from the | East/West line | County |  |  |  |
| N                                              | 31                       | 25-S                   | 32-E           | -                    | 100'          | SOUTH            | 2309'         | WEST           | LEA    |  |  |  |
| <sup>12</sup> Dedicated Acres<br>484.21        | <sup>13</sup> Joint or I | nfill <sup>14</sup> Co | nsolidation Co | de <sup>15</sup> Ord | er No.        |                  |               |                |        |  |  |  |

No allowable will be assigned to this completion until all interests have been consolidated or a non-standard unit has been approved by the division.



Released to Imaging: 12/29/2022/33 52:58 PM S: SURVEYEOG\_MIDLAND/ALMOST\_EDDY\_30\_FED\_COM/FINAL\_PRODUCTS/LO\_ALMOST\_EDDY\_30\_FED\_COM\_704H.DWG 7/21/2020 12:17:48 PM bgregory

Page 34 of 72

**FORM C-102** District I State of New Mexico 1625 N. French Dr., Hobbs, NM 88240 Phone: (575) 393-6161 Fax: (575) 393-0720 **Revised August 1, 2011** Energy, Minerals & Natural Resources District II 811 S. First St., Artesia, NM 88210 Submit one copy to appropriate Department Phone: (575) 748-1283 Fax: (575) 748-9720 **District Office** District III OIL CONSERVATION DIVISION 1000 Rio Brazos Road, Aztec, NM 87410 Phone: (505) 334-6178 Fax: (505) 334-6170 1220 South St. Francis Dr. District IV AMENDED REPORT 1220 S. St. Francis Dr., Santa Fe, NM 87505 Santa Fe, NM 87505 Phone: (505) 476-3460 Fax