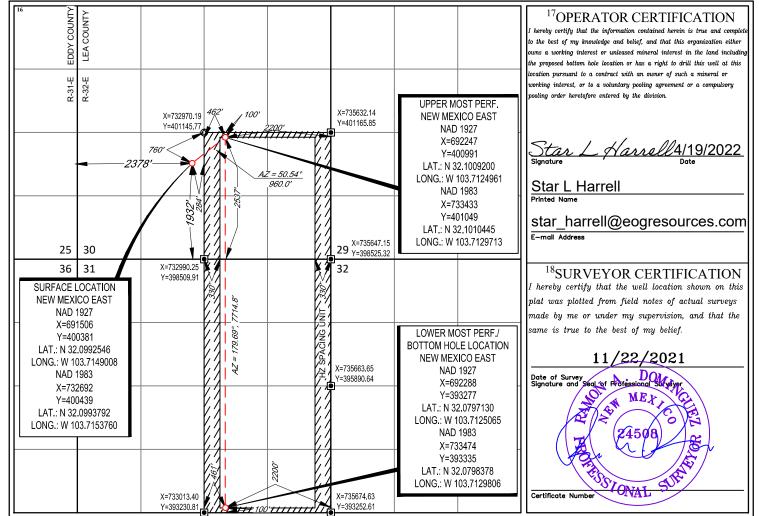

## **GENERAL INFORMATION :**

• Federal lease NM NM 112935 covers 800.180 acres including the S2 of Section 30, N2 and SE4 of Section 31 in Township 25 South, Range 32 East, Lea County, New Mexico.

- Federal 1ease NM NM 120909 covers 240.040 acres including SW4 of Section 31 in Township 25 South, Range 32 East, Lea County, New Mexico.
- The central tank battery to service the subject wells is located in SE4 of Section 31 in Township 25 South, Range 32 East, Lea County, New Mexico on Federal lease NM NM 112935.
- Application to commingle production from the subject wells have been submitted to the BLM.
- Enclosed herewith is (1) a map that displays the leases, the location of the subject wells, and the proposed CTB, (2) a process flow diagram, (3) and the C-102 plat for each of the wells.