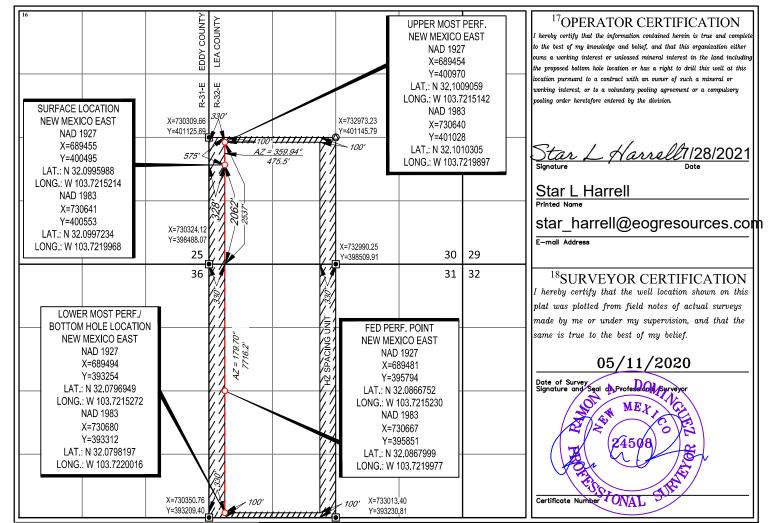

## **GENERAL INFORMATION :**

• Federal lease NM NM 112935 covers 800.180 acres including the S2 of Section 30, N2 and SE4 of Section 31 in Township 25 South, Range 32 East, Lea County, New Mexico.

- Federal 1ease NM NM 120909 covers 240.040 acres including SW4 of Section 31 in Township 25 South, Range 32 East, Lea County, New Mexico.
- The central tank battery to service the subject wells is located in SE4 of Section 31 in Township 25 South, Range 32 East, Lea County, New Mexico on Federal lease NM NM 112935.
- Application to commingle production from the subject wells have been submitted to the BLM.
- Enclosed herewith is (1) a map that displays the leases, the location of the subject wells, and the proposed CTB, (2) a process flow diagram, (3) and the C-102 plat for each of the wells.