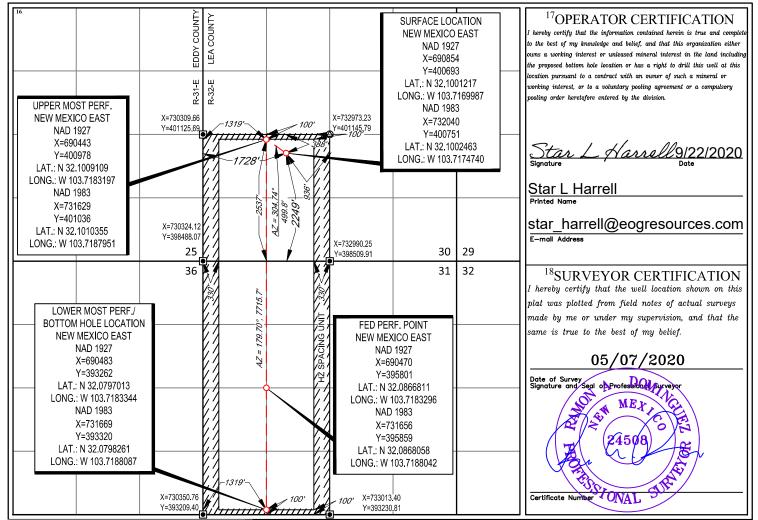

| 25–S                    | 32-E           | _                    | 100'          | SOUTH            | 1319'         | WEST           | LEA    |
| <sup>12</sup> Dedicated Acres | <sup>13</sup> Joint or l                                     | infill <sup>14</sup> Co | nsolidation Co | de <sup>15</sup> Ord | er No.        |                  |               |                |        |
| 480                           |                                                              |                         |                |                      |               |                  |               |                |        |

No allowable will be assigned to this completion until all interests have been consolidated or a non-standard unit has been approved by the division.



Released to Imaging: 12/29/2022/33 52:58 PM SISURVEYLEOG\_MIDIANDIALMOST\_EDDY\_30\_FED\_COM/FINAL\_PRODUCTSILO\_ALMOST\_EDDY\_30\_FED\_COM\_722H.DWG 7/21/2020 12:32:24 PM bgregory

| Received by OCD: 7/19/2022 12:00:15 AM<br>U.S. Department of the Interior<br>BUREAU OF LAND MANAGEMENT |                                                       | Sundry Print Rage 40 of<br>07/15/2021   |
|--------------------------------------------------------------------------------------------------------|-------------------------------------------------------|-----------------------------------------|
| Well Name: ALMOST EDDY 30 FED<br>COM                                                                   | Well Location: T25S / R32E / SEC 30 /<br>TR K /       | County or Parish/State:                 |
|