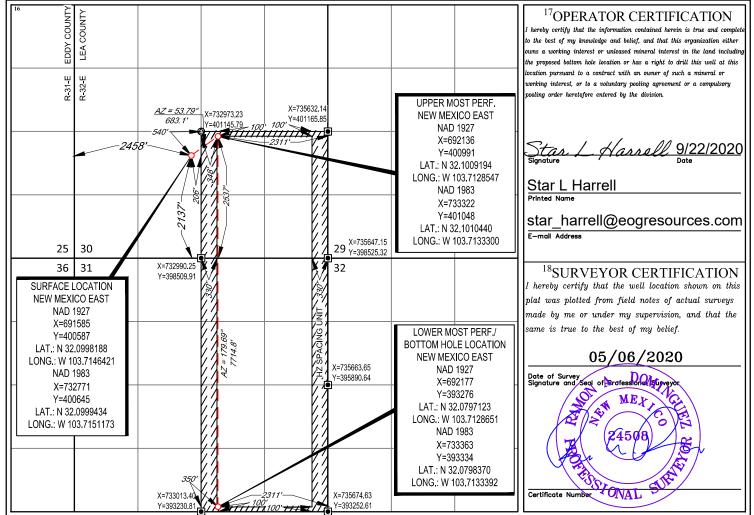

| Feet from the <b>100'</b> | North/South line<br>SOUTH | Feet from the <b>2311'</b> | East/West line<br>EAST | County<br>LEA |
|--------------------------------------|--------------------------|------------------------|----------------|----------------------|---------------------------|---------------------------|----------------------------|------------------------|---------------|
| <sup>12</sup> Dedicated Acres 483.22 | <sup>13</sup> Joint or I | nfill <sup>14</sup> Co | nsolidation Co | de <sup>15</sup> Ord | er No.                    |                           |                            |                        |               |

No allowable will be assigned to this completion until all interests have been consolidated or a non-standard unit has been approved by the division.



Released to Imaging: 12/29/2022/3352:58 PM S: SURVEY/EOG\_MIDLAND/ALMOST\_EDDY\_30\_FED\_COM/FINAL\_PRODUCTS/LO\_ALMOST\_EDDY\_30\_FED\_COM\_705H.DWG 7/21/2020 12:19:49 PM bgregory

Page 35 of 72

**FORM C-102** District I 1625 N. French Dr., Hobbs, NM 88240 State of New Mexico Phone: (575) 393-6161 Fax: (575) 393-0720 **Revised August 1, 2011** Energy, Minerals & Natural Resources District II 811 S. First St., Artesia, NM 88210 Phone: (575) 748-1283 Fax: (575) 748-9720 Submit one copy to appropriate Department **District Office** District III OIL CONSERVATION DIVISION 1000 Rio Brazos Road, Aztec, NM 87410 Phone: (505) 334-6178 Fax: (505) 334-6170 1220 South St. Francis Dr. District IV AMENDED REPORT 1220 S. St. Francis Dr., Santa Fe, NM 87505 Santa Fe, NM 87505 Phone: (505) 476-3460 Fax