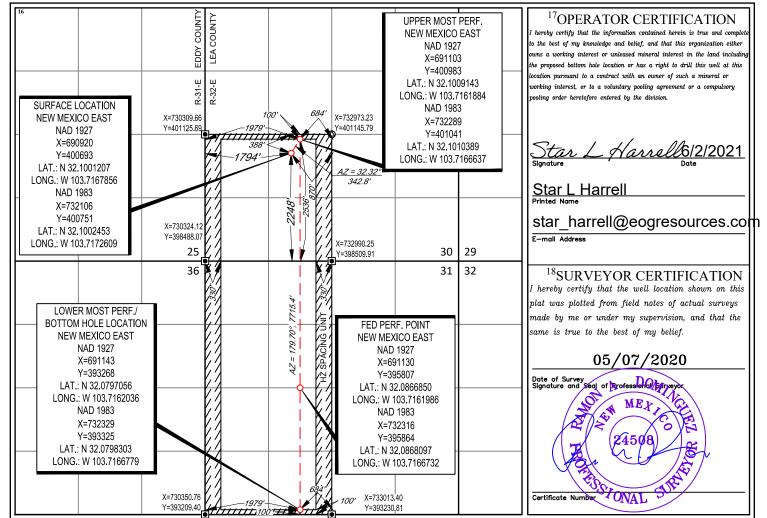

|                          |           |  |
| 480                           |                                                |                          |                                                          |           |                         |                        |               |         |                          |           |  |
|                               |                                                |                          |                                                          |           |                         |                        |               |         |                          |           |  |

No allowable will be assigned to this completion until all interests have been consolidated or a non-standard unit has been approved by the division.



Released to Imaging: 12/29/2022 37.52:58 PM S:SURVEYLEOG\_MIDLAND/ALMOST\_EDDY\_30\_FED\_COM/FINAL\_PRODUCTS/LO\_ALMOST\_EDDY\_30\_FED\_COM\_723H.DWG 6/30/2020 12:36:30 PM bgregory

## **Revised Permit Information 6/2/2021:**

Well Name: Almost Eddy 30 Fed Com #723H

Location:

SHL: 2248' FSL & 1794' FWL, Section 30, T-25-S, R-32-E, Lea Co., N.M. BHL: 100' FSL & 1979' FWL, Section 31, T-25-S, R-32-E, Lea Co., N.M.

#### **Casing Program**:

| Hole   |             | Csg    |        |         |           | DFmin    | DFmin | DFmin   |
|--------|-------------|--------|--------|---------|-----------|----------|-------|---------|
| Size   | Interval    | OD     | Weight | Grade   | Conn      | Collapse | Burst | Tension |
| 14.75" | 0' - 1,070' | 10.75" | 40.5#  | J-55    | STC       | 1.125