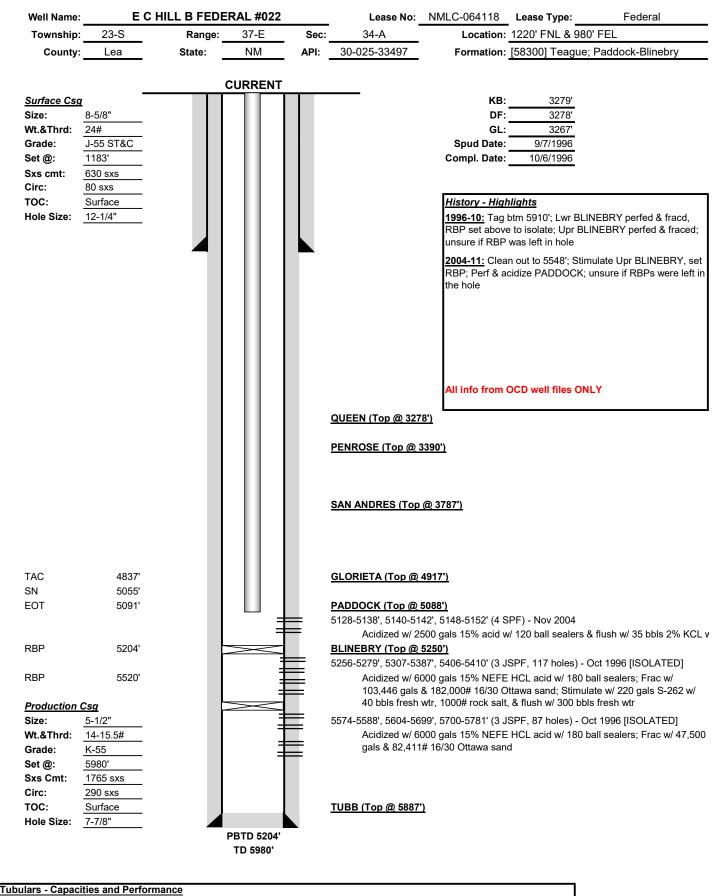

# Tubulars - Capacities and Performance 2-3/8" 4.7# J-55 EUE 8rd Tubing (175 jts 2-3/8" tbg, TAC, 10 jts 2-3/8" tbg, SN, 4' perf sub, MA w/ bull plug)

WBD\_E C HILL B FEDERAL #022\_CURRENT\_2022-03-02.xlsx

#### Received by OCD: 7/28/2022 7:22:43 PM

| 2-3/8" Tubing (156 jts 2-3/8" tbg, TAC, 7 jts 2-3/8" tbg, SN, 4' perf sub, MA) |
|--------------------------------------------------------------------------------|
| 37.9 deg API                                                                   |
|                                                                                |
|                                                                                |

WBD\_E C HILL B FEDERAL #022\_CURRENT\_2022-03-02.xlsx