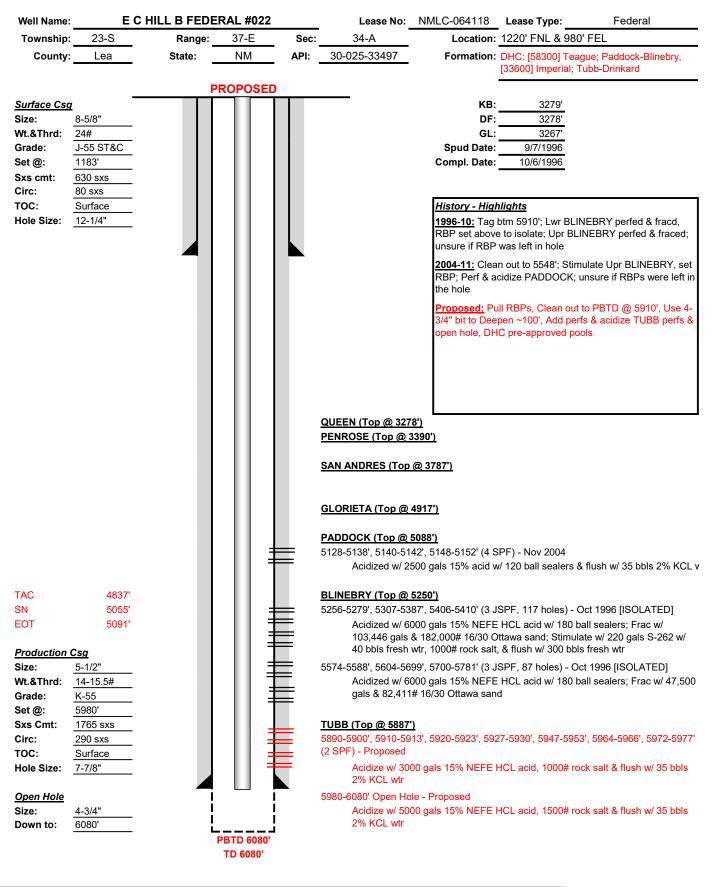

# Tubulars - Capacities and Performance 2-3/8" 4.7# J-55 EUE 8rd Tubing (175 jts 2-3/8" tbg, TAC, 10 jts 2-3/8" tbg, SN, 4' perf sub, MA w/ bull plug)

WBD\_E C HILL B FEDERAL #022\_CURRENT\_2022-03-02.xlsx

#### Received by OCD: 7/28/2022 7:22:43 PM

| 2-3/8" Tubing (156 jts 2-3/8" tbg, TAC, 7 jts 2-3/8" tbg, SN, 4' perf sub, MA) |
|--------------------------------------------------------------------------------|
| 37.9 deg API                                                                   |
|                                                                                |
|                                                                                |

WBD\_E C HILL B FEDERAL #022\_CURRENT\_2022-03-02.xlsx