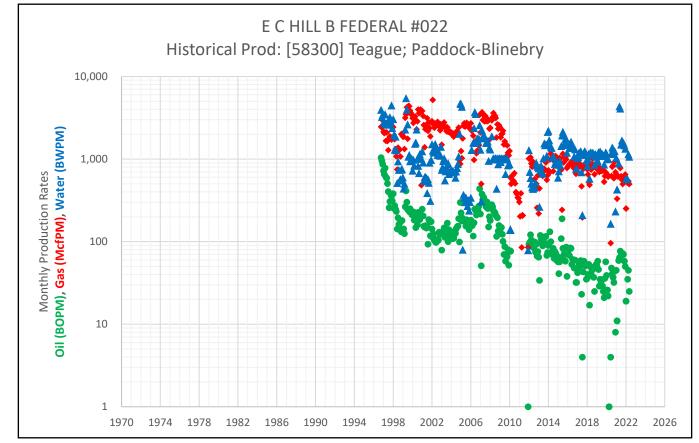

volume basis. This allocation, along with estimated IP rates for each pool after the comingling work is complete, are displayed in the table in Exhibit D.

After a review of internal records, the interest owners are identical for the aforementioned wells. As such, notification to the relevant parties of our intent to commingle production will not be necessary.

This proposed commingling of production is in the interest of conservation and will not result in reduced royalty or improper measurement of production. If you have any questions, please feel free to contact the undersigned. Thank you for your attention to this matter.

Respectfully,

Vanessa Neal

Sr Reservoir Engineer

Released to Imaging: 1/13/2023 2:08:12 PM

# faeIIoperating

Exhibit A – Historical Production of Current Pool



Exhibit B – Average Historical Production of Offset Analog Wells



# faeIIoperating

#### Exhibit C – Historical Production from Last 5 Years for Each Pool & Combined Future Forecast

| Aug Prov                                       |              |               | Surrounding Wells Averaged Rates             |                  |                        |                   | STATE I COM #002 |           |       | Synthetic Decline Curve |                 |                  |                 |
|------------------------------------------------|--------------|---------------|----------------------------------------------|------------------|------------------------|-------------------|------------------|-----------|-------|-------------------------|-----------------|------------------|------