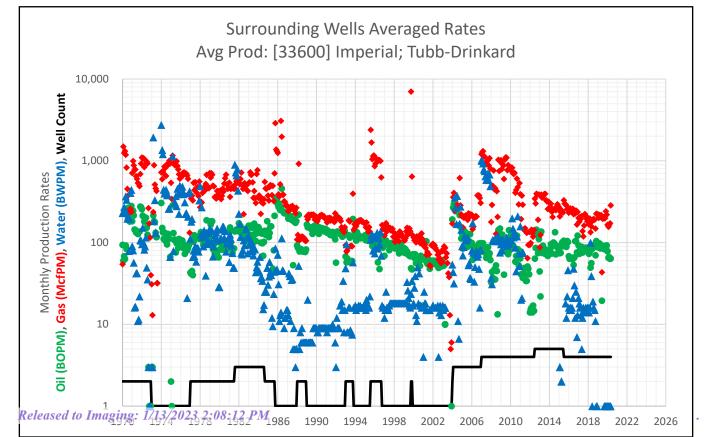

ch pool after the comingling work is complete, are displayed in the table in Exhibit D.

After a review of internal records, the interest owners are identical for the aforementioned wells. As such, notification to the relevant parties of our intent to commingle production will not be necessary.

This proposed commingling of production is in the interest of conservation and will not result in reduced royalty or improper measurement of production. If you have any questions, please feel free to contact the undersigned. Thank you for your attention to this matter.

Respectfully,

Vanessa Neal

Sr Reservoir Engineer

Released to Imaging: 1/13/2023 2:08:12 PM

# faeIIoperating

Exhibit A – Historical Production of Current Pool



Exhibit B – Average Historical Production of Offset Analog Wells



# faeIIoperating

#### Exhibit C – Historical Production from Last 5 Years for Each Pool & Combined Future Forecast

| Aug Prov                                       |              |               | Surrounding Wells Averaged Rates             |                  |                        |                   | STATE I COM #002 |           |       | Synthetic Decline Curve |                 |                  |                 |
|------------------------------------------------|--------------|---------------|----------------------------------------------|------------------|------------------------|-------------------|------------------|-----------|-------|-------------------------|-----------------|------------------|-----------------|
| Avg Prod: Eunice Monument; Grayburg-San Andres |