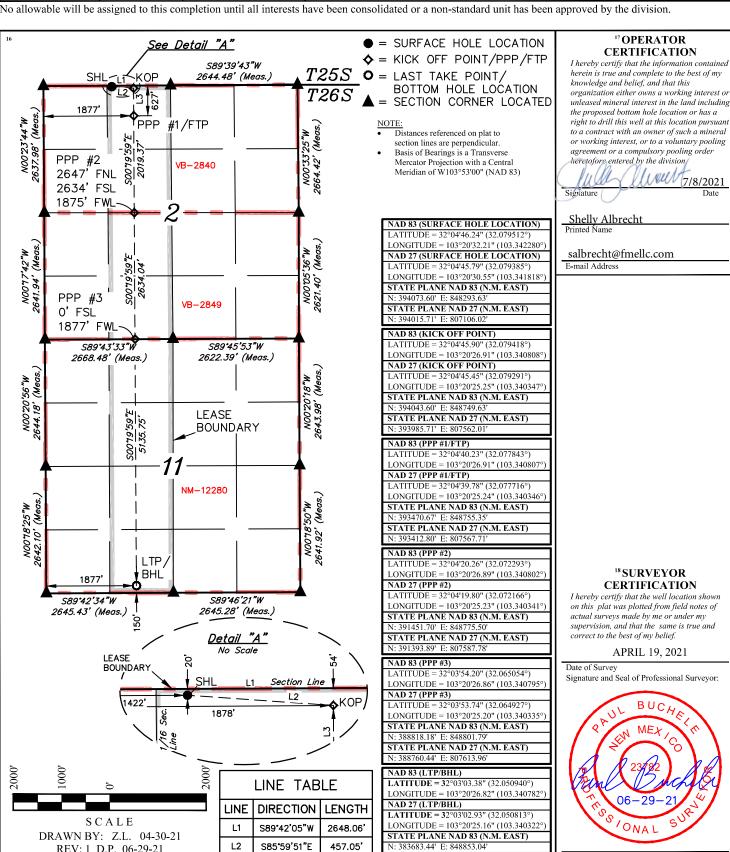

# WELL LOCATION AND ACREAGE DEDICATION PLAT

| <sup>1</sup> API Number |  | <sup>2</sup> Pool Code     |                           |  |  |  |  |  |
|-------------------------|--|----------------------------|---------------------------|--|--|--|--|--|
|                         |  | 97779                      | VARE                      |  |  |  |  |  |
| 4 Property Code         |  | 5 Pr                       | operty Name 6 Well Number |  |  |  |  |  |
|                         |  | TATANKA FED COM            |                           |  |  |  |  |  |
| 7 OGRID No.             |  | <sup>8</sup> Operator Name |                           |  |  |  |  |  |
| 373910                  |  | FRANKLIN MO                | 3122.4'                   |  |  |  |  |  |

# Surface Location

| C                                               | Z       | 203      | SSE   |         | 20            | NORTH            | 134/          | WEST           | LEA    |  |  |  |
|-------------------------------------------------|---------|----------|-------|---------|---------------|------------------|---------------|----------------|--------|--|--|--|
| "D " " " I I I I I I I I I I I I I I I I        |         |          |       |         |               |                  |               |                |        |  |  |  |
| "Bottom Hole Location If Different From Surface |         |          |       |         |               |                  |               |                |        |  |  |  |
| UL or lot no.                                   | Section | Township | Range | Lot Idn | Feet from the | North/South line | Feet from the | East/West line | County |  |  |  |

SOUTH 380 WEST LEA 320

N: 383612.03' E: 806168.30'

<u>District I</u> 1625 N. French Dr., Hobbs, NM 88240 Phone: (575) 393-6161 Fax: (575) 393-0720 District II 811 S. First St., Artesia, NM 88210 Phone: (575) 748-1283 Fax: (575) 748-9720

# Bottom Hole Location If Different From Surface

| ı   | UL or lot no. | Sect | ion   | Township       | Range    | Lot Idn        | Feet from | the    | North/South line | Feet from the | East/West line | County |
|-----|---------------|------|-------|----------------|----------|----------------|-----------|--------|------------------|---------------|----------------|--------|
| ١   | N             | 1    | 1     | 26S            | 35E      |                | 150       |        | SOUTH            | 1877          | WEST           | LEA    |
| - 1 |               |      | 13 Jo | oint or Infill | 14 Conso | olidation Code | 15 Ord    | er No. |                  |               |                |        |
|     | 320           |      |       |                |          |                |           |        |                  |               |                |        |

#### Bottom Hole Location If Different From Surface

| UL or lot no.<br>O        | Sect<br>1 | tion<br>1 | Township<br>26S | Range<br>35E | Lot Idn        | Feet from the<br>150 | North/South line<br>SOUTH | Feet from the<br>1877 | East/West line<br>EAST | County<br>LEA |
|---------------------------|-----------|-----------|-----------------|--------------|----------------|----------------------|---------------------------|-----------------------|------------------------|---------------|
| 12 Dedicated Acres<br>320 |           | 13 Jo     | oint or Infill  | 14 Conso     | olidation Code | 15 Order No.         |                           |                       |                        |               |

# "Bottom Hole Location If Different From Surface

| UL or lot no.<br>P      | Secti<br>11 | on               | Township<br>26S | Range<br>35E | Lot Idn        | Feet from the 150     | North/South line<br>SOUTH | Feet from the 380 | East/West line<br>EAST | County<br>LEA |
|-------------------------|-------------|------------------|-----------------|--------------|----------------|-----------------------|---------------------------|-------------------|------------------------|---------------|
| 12 Dedicated Acr<br>320 | es          | <sup>13</sup> Jo | int or Infill   | 14 Conso     | olidation Code | <sup>15</sup> Order N | 0.                        |                   |                        |               |

# CERTIFICATION

I hereby certify that the information contained herein is true and complete to the best of my knowledge and belief, and that this organization either owns a working interest or unleased mineral interest in the land including the proposed bottom hole location or has a right to drill this well at this location pursuan to a contract with an owner of such a mineral or working interest, or to a voluntary pooling agreement or a compulsory pooling order heretofore entered by the division. elevent

# 18 SURVEYOR CERTIFICATION

I hereby certify that the well location show on this plat was plotted from field notes of actual surveys made by me or under my supervision, and that the same is true and correct to the best of my belief.

# APRIL 19, 2021

Signature and Seal of Professional Surveyor:

Received by OCD: 6/7/2022 9:41:16 AM

<u>District I</u> 1625 N. French Dr., Hobbs, NM 88240 Phone: (575) 393-6161 Fax: (575) 393-0720

District II 811 S. First St., Artesia, NM 88210 Phone: (575) 748-1283 Fax: (575) 748-9720 District III 1000 Rio Brazos Road, Aztec, NM 87410 Phone: (505) 334-6178 Fax: (505) 334-6170