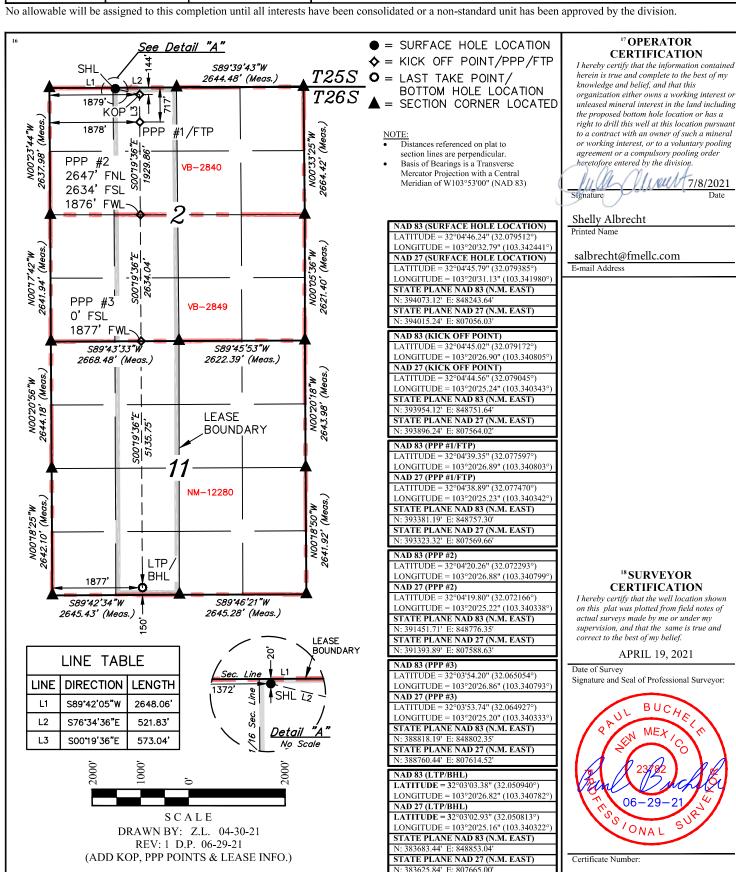

# WELL LOCATION AND ACREAGE DEDICATION PLAT

| <sup>1</sup> API Number |  | <sup>2</sup> Pool Code     |                           |  |  |  |  |  |
|-------------------------|--|----------------------------|---------------------------|--|--|--|--|--|
|                         |  | 97779                      | VARE                      |  |  |  |  |  |
| 4 Property Code         |  | 5 Pr                       | operty Name 6 Well Number |  |  |  |  |  |
|                         |  | TATANKA FED COM            |                           |  |  |  |  |  |
| 7 OGRID No.             |  | <sup>8</sup> Operator Name |                           |  |  |  |  |  |
| 373910                  |  | FRANKLIN MO                | 3122.4'                   |  |  |  |  |  |

# Surface Location

| C                                               | Z       | 203      | SSE   |         | 20            | NORTH            | 134/          | WEST           | LEA    |  |  |  |
|-------------------------------------------------|---------|----------|-------|---------|---------------|------------------|---------------|----------------|--------|--|--|--|
| "D " " " I I I I I I I I I I I I I I I I        |         |          |       |         |               |                  |               |                |        |  |  |  |
| "Bottom Hole Location If Different From Surface |         |          |       |         |               |                  |               |                |        |  |  |  |
| UL or lot no.                                   | Section | Township | Range | Lot Idn | Feet from the | North/South line | Feet from the | East/West line | County |  |  |  |

SOUTH 380 WEST LEA 320

N: 383612.03' E: 806168.30'

<u>District I</u> 1625 N. French Dr., Hobbs, NM 88240 Phone: (575) 393-6161 Fax: (575) 393-0720 District II 811 S. First St., Artesia, NM 88210 Phone: (575) 748-1283 Fax: (575) 748-9720

# CERTIFICATION

I hereby certify that the information contained herein is true and complete to the best of my knowledge and belief, and that this organization either owns a working interest or unleased mineral interest in the land including the proposed bottom hole location or has a right to drill this well at this location pursuan to a contract with an owner of such a mineral or working interest, or to a voluntary pooling agreement or a compulsory pooling order heretofore entered by the division. elevent

# 18 SURVEYOR CERTIFICATION

I hereby certify that the well location show on this plat was plotted from field notes of actual surveys made by me or under my supervision, and that the same is true and correct to the best of my belief.

# APRIL 19, 2021

Signature and Seal of Professional Surveyor:

Received by OCD: 6/7/2022 9:41:16 AM

<u>District I</u> 1625 N. French Dr., Hobbs, NM 88240 Phone: (575) 393-6161 Fax: (575) 393-0720

District II 811 S. First St., Artesia, NM 88210 Phone: (575) 748-1283 Fax: (575) 748-9720 District III 1000 Rio Brazos Road, Aztec, NM 87410 Phone: (505) 334-6178 Fax: (505) 334-6170