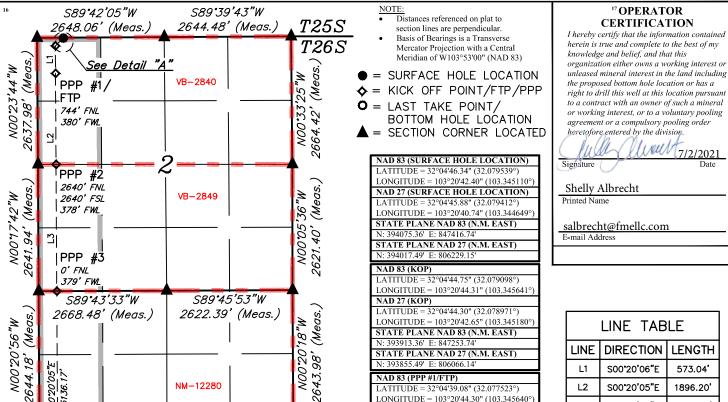

# WELL LOCATION AND ACREAGE DEDICATION PLAT

| <sup>1</sup> API Number |  | <sup>2</sup> Pool Code     |                           |  |  |  |  |  |
|-------------------------|--|----------------------------|---------------------------|--|--|--|--|--|
|                         |  | 97779                      | VARE                      |  |  |  |  |  |
| 4 Property Code         |  | 5 Pr                       | operty Name 6 Well Number |  |  |  |  |  |
|                         |  | TATANKA FED COM            |                           |  |  |  |  |  |
| 7 OGRID No.             |  | <sup>8</sup> Operator Name |                           |  |  |  |  |  |
| 373910                  |  | FRANKLIN MO                | 3122.4'                   |  |  |  |  |  |

# Surface Location

| C                                               | Z       | 203      | SSE   |         | 20            | NORTH            | 134/          | WEST           | LEA    |  |  |  |
|-------------------------------------------------|---------|----------|-------|---------|---------------|------------------|---------------|----------------|--------|--|--|--|
| "D " " " I I I I I I I I I I I I I I I I        |         |          |       |         |               |                  |               |                |        |  |  |  |
| "Bottom Hole Location If Different From Surface |         |          |       |         |               |                  |               |                |        |  |  |  |
| UL or lot no.                                   | Section | Township | Range | Lot Idn | Feet from the | North/South line | Feet from the | East/West line | County |  |  |  |

# WELL LOCATION AND ACREAGE DEDICATION PLAT

| <sup>1</sup> API Number          | r | <sup>2</sup> Pool Code<br>97779 | ELAWARE                            |                                   |
|----------------------------------|---|---------------------------------|------------------------------------|-----------------------------------|
| <sup>4</sup> Property Code       |   |                                 | operty Name<br>NKA FED COM         | <sup>6</sup> Well Number<br>102H  |
| <sup>7</sup> OGRID No.<br>373910 |   |                                 | perator Name<br>JUNTAIN ENERGY LLC | <sup>9</sup> Elevation<br>3121.7' |

# Surface Location

| CL or lot no.                                   | 2 | 26S | 35E | Lot Idn | 20 | NORTH | 1372 | WEST | LEA |  |  |  |
|-------------------------------------------------|---|-----|-----|---------|----|-------|------|------|-----|--|--|--|
| "Dettern Hala Landing If Different From Confere |   |     |     |         |    |       |      |      |     |  |  |  |

# Bottom Hole Location If Different From Surface

| ı   | UL or lot no. | Sect | ion   | Township       | Range    | Lot Idn        | Feet from | the    | North/South line | Feet from the | East/West line | County |
|-----|---------------|------|-------|----------------|----------|----------------|-----------|--------|------------------|---------------|----------------|--------|
| ١   | N             | 1    | 1     | 26S            | 35E      |                | 150       |        | SOUTH            | 1877          | WEST           | LEA    |
| - 1 |               |      | 13 Jo | oint or Infill | 14 Conso | olidation Code | 15 Ord    | er No. |                  |               |                |        |
|     | 320           |      |       |                |          |                |           |        |                  |               |                |        |