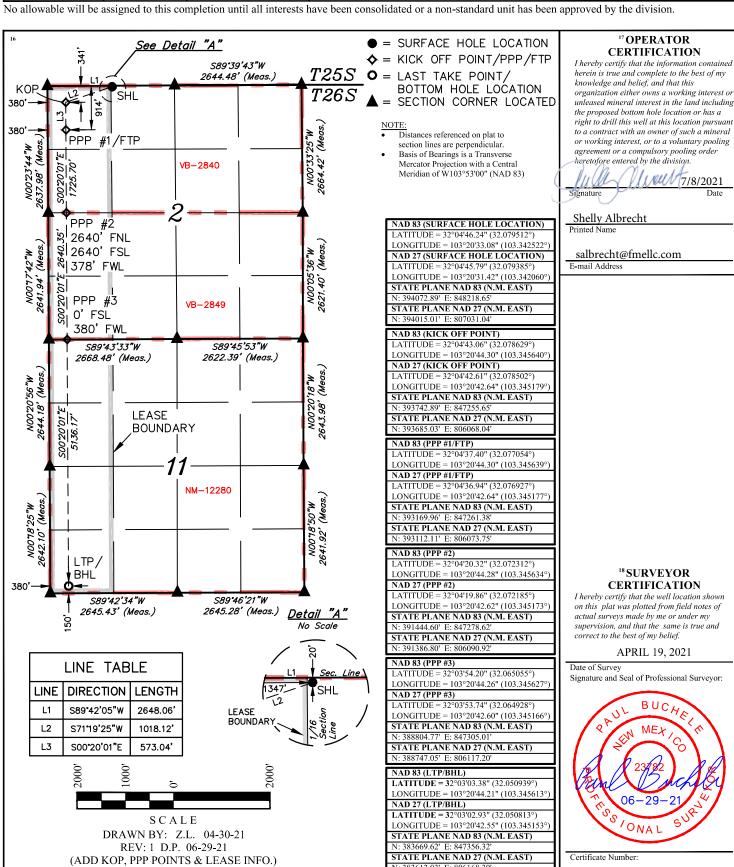

# WELL LOCATION AND ACREAGE DEDICATION PLAT

| <sup>1</sup> API Number |  | <sup>2</sup> Pool Code     |                           |  |  |  |  |  |
|-------------------------|--|----------------------------|---------------------------|--|--|--|--|--|
|                         |  | 97779                      | VARE                      |  |  |  |  |  |
| 4 Property Code         |  | 5 Pr                       | operty Name 6 Well Number |  |  |  |  |  |
|                         |  | TATANKA FED COM            |                           |  |  |  |  |  |
| 7 OGRID No.             |  | <sup>8</sup> Operator Name |                           |  |  |  |  |  |
| 373910                  |  | FRANKLIN MO                | 3122.4'                   |  |  |  |  |  |

# Surface Location

| C                                               | Z       | 203      | SSE   |         | 20            | NORTH            | 134/          | WEST           | LEA    |  |  |  |
|-------------------------------------------------|---------|----------|-------|---------|---------------|------------------|---------------|----------------|--------|--|--|--|
| "D " " " I I I I I I I I I I I I I I I I        |         |          |       |         |               |                  |               |                |        |  |  |  |
| "Bottom Hole Location If Different From Surface |         |          |       |         |               |                  |               |                |        |  |  |  |
| UL or lot no.                                   | Section | Township | Range | Lot Idn | Feet from the | North/South line | Feet from the | East/West line | County |  |  |  |

SOUTH 380 WEST LEA 320

N: 383612.03' E: 806168.30'

<u>District I</u> 1625 N. French Dr., Hobbs, NM 88240 Phone: (575) 393-6161 Fax: (575) 393-0720 District II 811 S. First St., Artesia, NM 88210 Phone: (575) 748-1283 Fax: (575) 748-9720

# CERTIFICATION

I hereby certify that the information contained herein is true and complete to the best of my knowledge and belief, and that this organization either owns a working interest or unleased mineral interest in the land including the proposed bottom hole location or has a right to drill this well at this location pursuan to a contract with an owner of such a mineral or working interest, or to a voluntary pooling agreement or a compulsory pooling order heretofore entered by the division. elevent

# 18 SURVEYOR CERTIFICATION

I hereby certify that the well location show on this plat was plotted from field notes of actual surveys made by me or under my supervision, and that the same is true and correct to the best of my belief.

# APRIL 19, 2021

Signature and Seal of Professional Surveyor:

Received by OCD: 6/7/2022 9:41:16 AM

<u>District I</u> 1625 N. French Dr., Hobbs, NM 88240 Phone: (575) 393-6161 Fax: (575) 393-0720

District II 811 S. First St., Artesia, NM 88210 Phone: (575) 748-1283 Fax: (575) 748-9720 District III 1000 Rio Brazos Road, Aztec, NM 87410 Phone: (505) 334-6178 Fax: (505) 334-6170