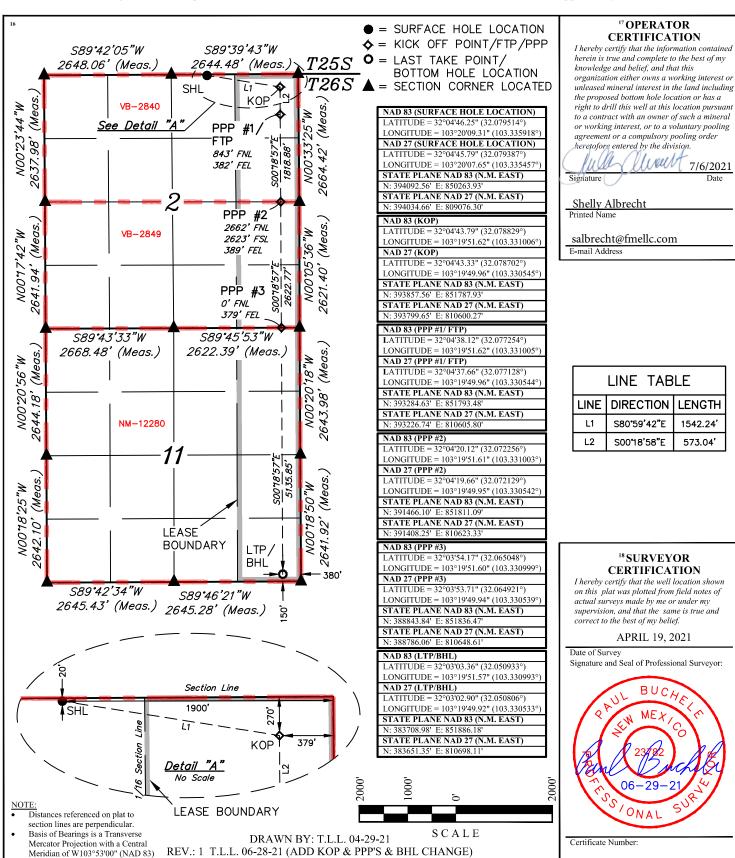

# WELL LOCATION AND ACREAGE DEDICATION PLAT

| <sup>1</sup> API Number | r | <sup>2</sup> Pool Code | <sup>3</sup> Pool Name           |                        |  |
|-------------------------|---|------------------------|----------------------------------|------------------------|--|
|                         |   | 97088                  | WC-025 G-08 S253534O; BONE SPRIN |                        |  |
| 4 Property Code         |   | 5 Pr                   | 6 Well Number                    |                        |  |
|                         |   | TATAN                  | 601H                             |                        |  |
| 7 OGRID No.             |   | 8 OI                   | perator Name                     | <sup>9</sup> Elevation |  |
| 373910                  |   | FRANKLIN MO            | UNTAIN ENERGY LLC                | 3134.5'                |  |

# <sup>10</sup> Surface Location

| lot no.<br>O                                        | Section<br>2 | Township<br>26S | Range<br>35E | Lot Idn | Feet from the<br>10 | North/South line<br>NORTH | Feet from the<br>545 | East/West line<br>WEST | County<br>LEA |
|-----------------------------------------------------|--------------|-----------------|--------------|---------|---------------------|---------------------------|----------------------|------------------------|---------------|
| <br>"Rottom Hole Location If Different From Surface |              |                 |              |         |                     |                           |                      |                        |               |

#### Bottom Hole Location If Different From Surface

| UL or lot no.<br>M       | Sect<br>1 | ion<br>1         | Township<br>26S | Range<br>35E | Lot Idn        | Feet from the<br>150 | North/South line<br>SOUTH | Feet from the 380 | East/West line<br>WEST | County<br>LEA |
|--------------------------|-----------|------------------|-----------------|--------------|----------------|----------------------|---------------------------|-------------------|------------------------|---------------|
| 12 Dedicated Acre<br>320 | es        | <sup>13</sup> Jo | oint or Infill  | 14 Conso     | olidation Code | 15 Order No.         |                           |                   |                        |               |

No allowable will be assigned to this completion until all interests have been consolidated or a non-standard unit has been approved by the division.

NAD 83 (PPP #1/FTP)

LATITUDE = 32°04'39.08" (32.077523°)

LONGITUDE = 103°20'44.30" (103.345640°

NAD 27 (PPP #1/FTP) LATITUDE = 32°04'38.63" (32.077396° LONGITUDE = 103°20'42.64" (103.345

STATE PLANE NAD 83 (N.M. EAST)
N: 393340.43' E: 847259.48'
STATE PLANE NAD 27 (N.M. EAST)

#### LINE DIRECTION LENGTH S00°20'06"E 573.04 L1 L2 S00°20'05"E 1896.20 L3 S00°20'05"E 2640.35