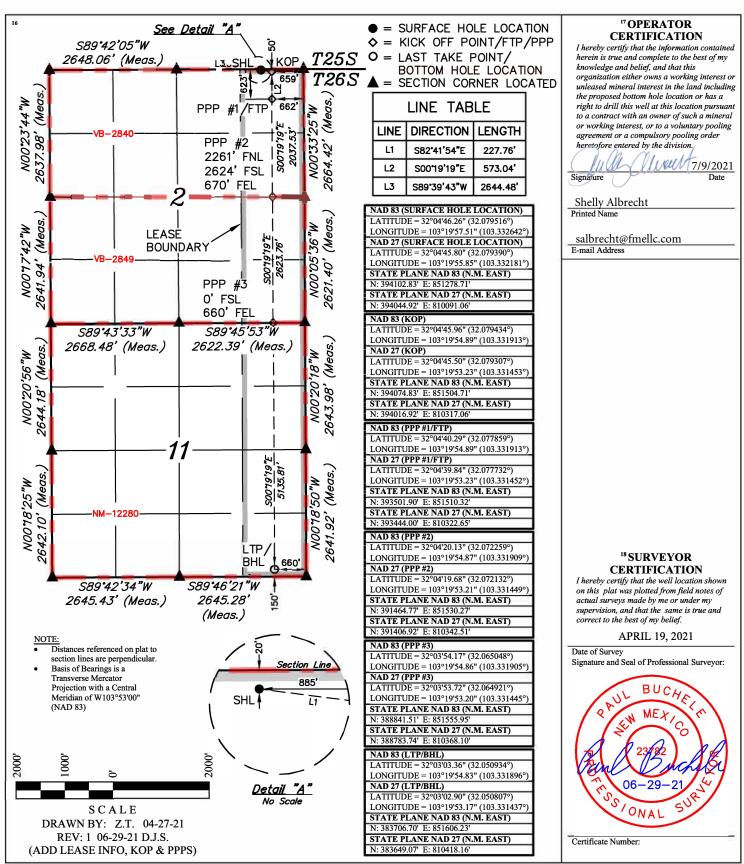

# WELL LOCATION AND ACREAGE DEDICATION PLAT

| <sup>1</sup> API Number |  | <sup>2</sup> Pool Code     |                           |  |  |  |  |  |
|-------------------------|--|----------------------------|---------------------------|--|--|--|--|--|
|                         |  | 97779                      | VARE                      |  |  |  |  |  |
| 4 Property Code         |  | 5 Pr                       | operty Name 6 Well Number |  |  |  |  |  |
|                         |  | TATANKA FED COM            |                           |  |  |  |  |  |
| 7 OGRID No.             |  | <sup>8</sup> Operator Name |                           |  |  |  |  |  |
| 373910                  |  | FRANKLIN MO                | 3122.4'                   |  |  |  |  |  |

# Surface Location

| C                                               | Z       | 203      | SSE   |         | 20            | NORTH            | 134/          | WEST           | LEA    |  |  |  |
|-------------------------------------------------|---------|----------|-------|---------|---------------|------------------|---------------|----------------|--------|--|--|--|
| "D " " " I I I I I I I I I I I I I I I I        |         |          |       |         |               |                  |               |                |        |  |  |  |
| "Bottom Hole Location If Different From Surface |         |          |       |         |               |                  |               |                |        |  |  |  |
| UL or lot no.                                   | Section | Township | Range | Lot Idn | Feet from the | North/South line | Feet from the | East/West line | County |  |  |  |

SOUTH 380 WEST LEA 320

N: 383612.03' E: 806168.30'

<u>District I</u> 1625 N. French Dr., Hobbs, NM 88240 Phone: (575) 393-6161 Fax: (575) 393-0720 District II 811 S. First St., Artesia, NM 88210 Phone: (575) 748-1283 Fax: (575) 748-9720

#### LINE TABLE DIRECTION LINE **LENGTH** S58°47'51"E 58.31 L2 S00°19'01"E 573.04

No allowable will be assigned to this completion until all interests have been consolidated or a non-standard unit has been approved by the division.

NAD 83 (PPP #1/FTP)

LATITUDE = 32°04'39.08" (32.077523°)

LONGITUDE = 103°20'44.30" (103.345640°

NAD 27 (PPP #1/FTP) LATITUDE = 32°04'38.63" (32.077396° LONGITUDE = 103°20'42.64" (103.345

STATE PLANE NAD 83 (N.M. EAST)
N: 393340.43' E: 847259.48'
STATE PLANE NAD 27 (N.M. EAST)

#### LINE DIRECTION LENGTH S00°20'06"E 573.04 L1 L2 S00°20'05"E 1896.20 L3 S00°20'05"E 2640.35