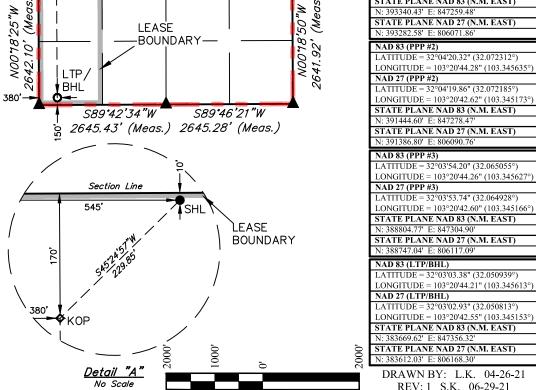

No allowable will be assigned to this completion until all interests have been consolidated or a non-standard unit has been approved by the division.

NAD 83 (PPP #1/FTP)

LATITUDE = 32°04'39.08" (32.077523°)

LONGITUDE = 103°20'44.30" (103.345640°

NAD 27 (PPP #1/FTP) LATITUDE = 32°04'38.63" (32.077396° LONGITUDE = 103°20'42.64" (103.345

STATE PLANE NAD 83 (N.M. EAST)
N: 393340.43' E: 847259.48'
STATE PLANE NAD 27 (N.M. EAST)