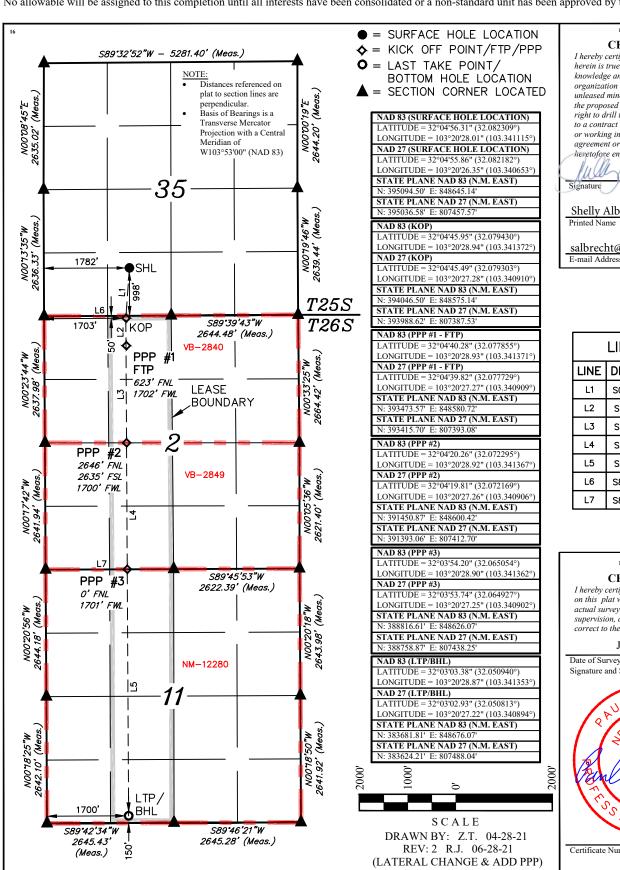

#### LINE TABLE LINE DIRECTION **LENGTH** S13°57'53"E L1 1161.68 L2 S00"19'23"E 573.04 L3 S00°19'23"E 1943.51 L4 S0019'23"E 2633.18 L5 S00°19'23"E 5135.69 L6 S89°42'05"W 2648.06 L7 S89°43'33"W 2668.48

#### LINE TABLE LINE DIRECTION **LENGTH** S04°03'38"W 1050.49 S00"19'08"E 573.04 S00°19'08"E 2023.09 S0019'08"E 2634.78 S00°19'08"E 5135.80' S89°42'05"W 2648.06 S89°43'33"W 2668.48

heretofore entered by the division. Well 7/7/2021

Shelly Albrecht

salbrecht@fmellc.com

LINE TABLE LINE DIRECTION

**LENGTH** S38°51'17"E L1 1340.21 L2 S00°19'19"E 573.04 L3 S00°19'19"E 2027.10 L4 S0019'19"E 2630.62 L5 S00°19'19"E 5135.55 L6 S89'39'43"W 2644.48' L7 S89°45'53"W 2622.39