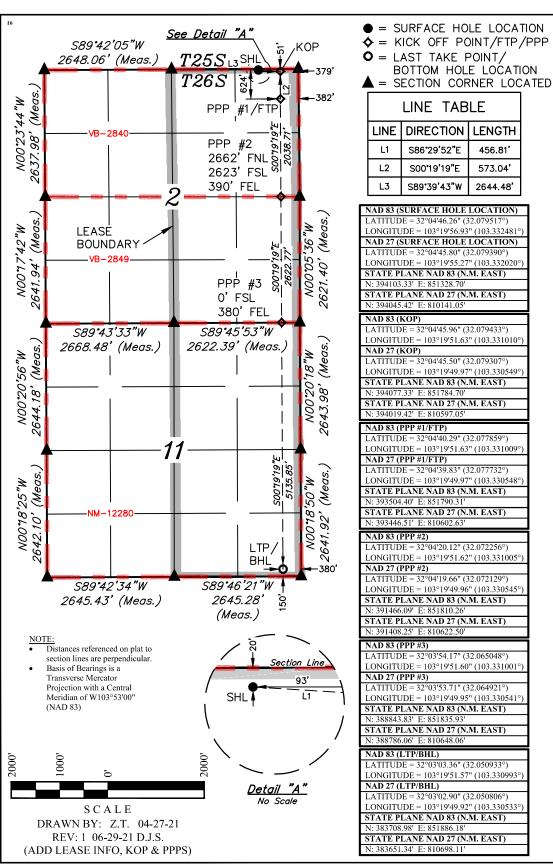

(ADD TAKE POINTS & LEASE INFO.)

SCALE

N00.20 2643.98′

(Meas.,

NM-12280

11

LEASE BOUNDARY

#### LINE DIRECTION LENGTH S00°20'06"E 573.04 L1 L2 S00°20'05"E 1896.20 L3 S00°20'05"E 2640.35

#### LINE TABLE LINE DIRECTION **LENGTH** S13°57'53"E L1 1161.68 L2 S00"19'23"E 573.04 L3 S00°19'23"E 1943.51 L4 S0019'23"E 2633.18 L5 S00°19'23"E 5135.69 L6 S89°42'05"W 2648.06 L7 S89°43'33"W 2668.48