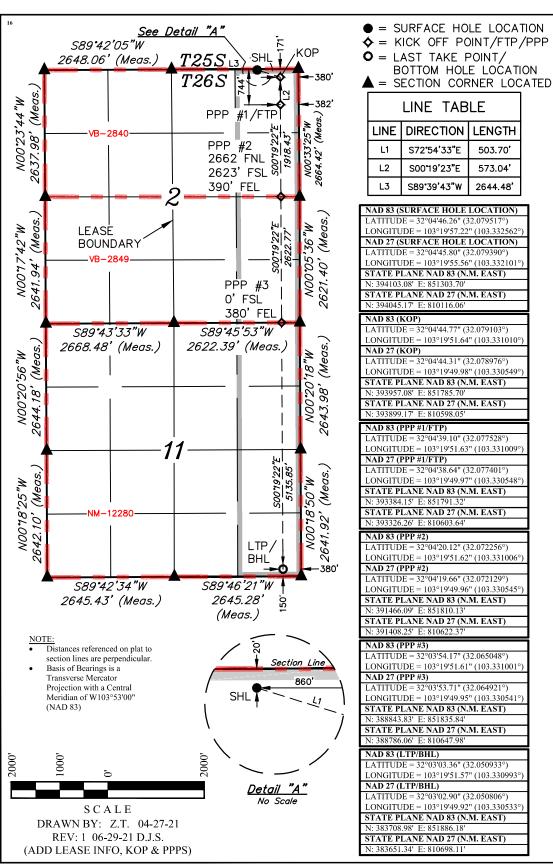

# WELL LOCATION AND ACREAGE DEDICATION PLAT

| <sup>1</sup> API Number |  | <sup>2</sup> Pool Code     |                           |  |  |  |  |  |
|-------------------------|--|----------------------------|---------------------------|--|--|--|--|--|
|                         |  | 97779                      | VARE                      |  |  |  |  |  |
| 4 Property Code         |  | 5 Pr                       | operty Name 6 Well Number |  |  |  |  |  |
|                         |  | TATANKA FED COM            |                           |  |  |  |  |  |
| 7 OGRID No.             |  | <sup>8</sup> Operator Name |                           |  |  |  |  |  |
| 373910                  |  | FRANKLIN MO                | 3122.4'                   |  |  |  |  |  |

# Surface Location

| C                                               | Z       | 203      | SSE   |         | 20            | NORTH            | 134/          | WEST           | LEA    |  |  |  |
|-------------------------------------------------|---------|----------|-------|---------|---------------|------------------|---------------|----------------|--------|--|--|--|
| "D " " " I I I I I I I I I I I I I I I I        |         |          |       |         |               |                  |               |                |        |  |  |  |
| "Bottom Hole Location If Different From Surface |         |          |       |         |               |                  |               |                |        |  |  |  |
| UL or lot no.                                   | Section | Township | Range | Lot Idn | Feet from the | North/South line | Feet from the | East/West line | County |  |  |  |

SOUTH 380 WEST LEA 320

N: 383612.03' E: 806168.30'

<u>District I</u> 1625 N. French Dr., Hobbs, NM 88240 Phone: (575) 393-6161 Fax: (575) 393-0720 District II 811 S. First St., Artesia, NM 88210 Phone: (575) 748-1283 Fax: (575) 748-9720

#### LINE TABLE DIRECTION LINE **LENGTH** S58°47'51"E 58.31 L2 S00°19'01"E 573.04

#### LINE DIRECTION LENGTH S00°20'06"E 573.04 L1 L2 S00°20'05"E 1896.20 L3 S00°20'05"E 2640.35

#### LINE TABLE LINE DIRECTION **LENGTH** S13°57'53"E L1 1161.68 L2 S00"19'23"E 573.04 L3 S00°19'23"E 1943.51 L4 S0019'23"E 2633.18 L5 S00°19'23"E 5135.69 L6 S89°42'05"W 2648.06 L7 S89°43'33"W 2668.48