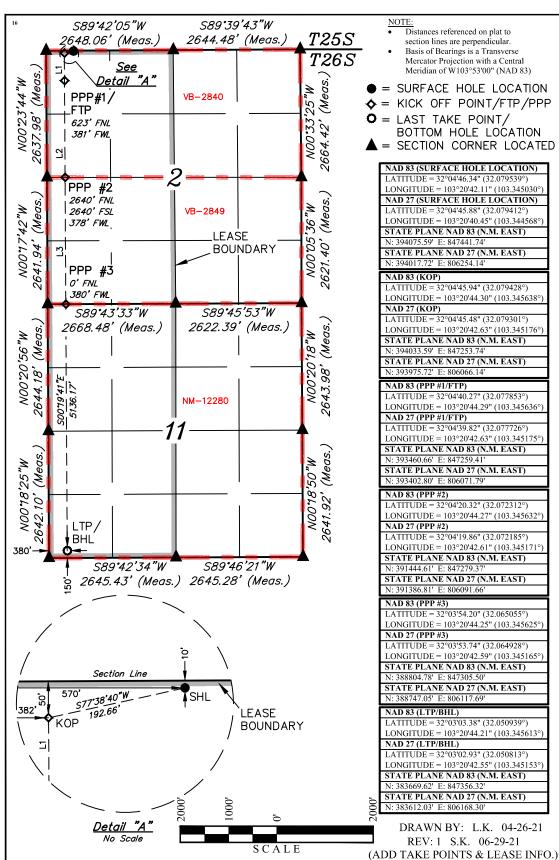

#### LINE TABLE LINE DIRECTION **LENGTH** S13°57'53"E L1 1161.68 L2 S00"19'23"E 573.04 L3 S00°19'23"E 1943.51 L4 S0019'23"E 2633.18 L5 S00°19'23"E 5135.69 L6 S89°42'05"W 2648.06 L7 S89°43'33"W 2668.48

#### LINE TABLE LINE DIRECTION **LENGTH** S04°03'38"W 1050.49 S00"19'08"E 573.04 S00°19'08"E 2023.09 S0019'08"E 2634.78 S00°19'08"E 5135.80' S89°42'05"W 2648.06 S89°43'33"W 2668.48

heretofore entered by the division. Well 7/7/2021

Shelly Albrecht

salbrecht@fmellc.com

LINE TABLE LINE DIRECTION

**LENGTH** S38°51'17"E L1 1340.21 L2 S00°19'19"E 573.04 L3 S00°19'19"E 2027.10 L4 S0019'19"E 2630.62 L5 S00°19'19"E 5135.55 L6 S89'39'43"W 2644.48' L7 S89°45'53"W 2622.39