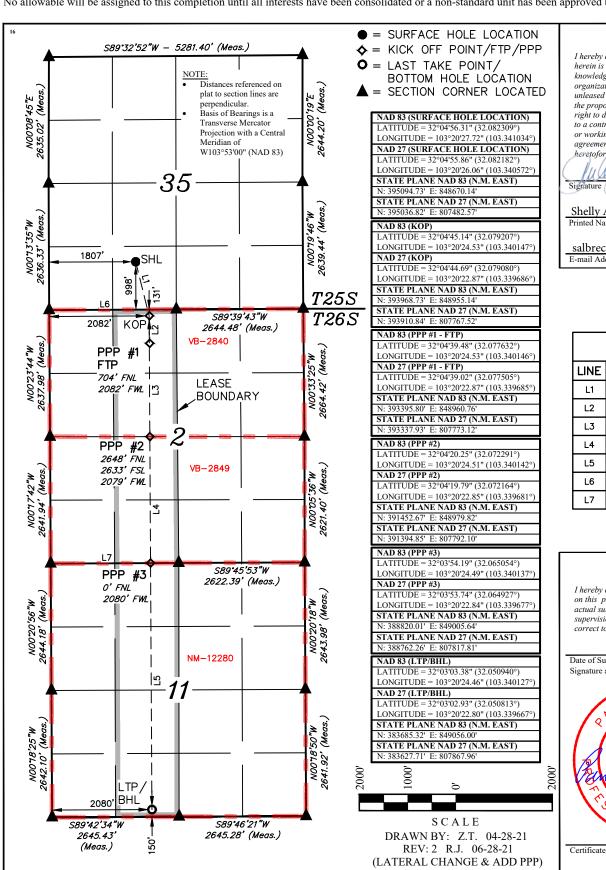

# WELL LOCATION AND ACREAGE DEDICATION PLAT

| <sup>1</sup> API Number |  | <sup>2</sup> Pool Code     |                           |  |  |  |  |  |
|-------------------------|--|----------------------------|---------------------------|--|--|--|--|--|
|                         |  | 97779                      | VARE                      |  |  |  |  |  |
| 4 Property Code         |  | 5 Pr                       | operty Name 6 Well Number |  |  |  |  |  |
|                         |  | TATANKA FED COM            |                           |  |  |  |  |  |
| 7 OGRID No.             |  | <sup>8</sup> Operator Name |                           |  |  |  |  |  |
| 373910                  |  | FRANKLIN MO                | 3122.4'                   |  |  |  |  |  |

# Surface Location

| C                                               | Z       | 203      | SSE   |         | 20            | NORTH            | 134/          | WEST           | LEA    |  |  |  |
|-------------------------------------------------|---------|----------|-------|---------|---------------|------------------|---------------|----------------|--------|--|--|--|
| "D " " " I I I I I I I I I I I I I I I I        |         |          |       |         |               |                  |               |                |        |  |  |  |
| "Bottom Hole Location If Different From Surface |         |          |       |         |               |                  |               |                |        |  |  |  |
| UL or lot no.                                   | Section | Township | Range | Lot Idn | Feet from the | North/South line | Feet from the | East/West line | County |  |  |  |

SOUTH 380 WEST LEA 320

N: 383612.03' E: 806168.30'

<u>District I</u> 1625 N. French Dr., Hobbs, NM 88240 Phone: (575) 393-6161 Fax: (575) 393-0720 District II 811 S. First St., Artesia, NM 88210 Phone: (575) 748-1283 Fax: (575) 748-9720