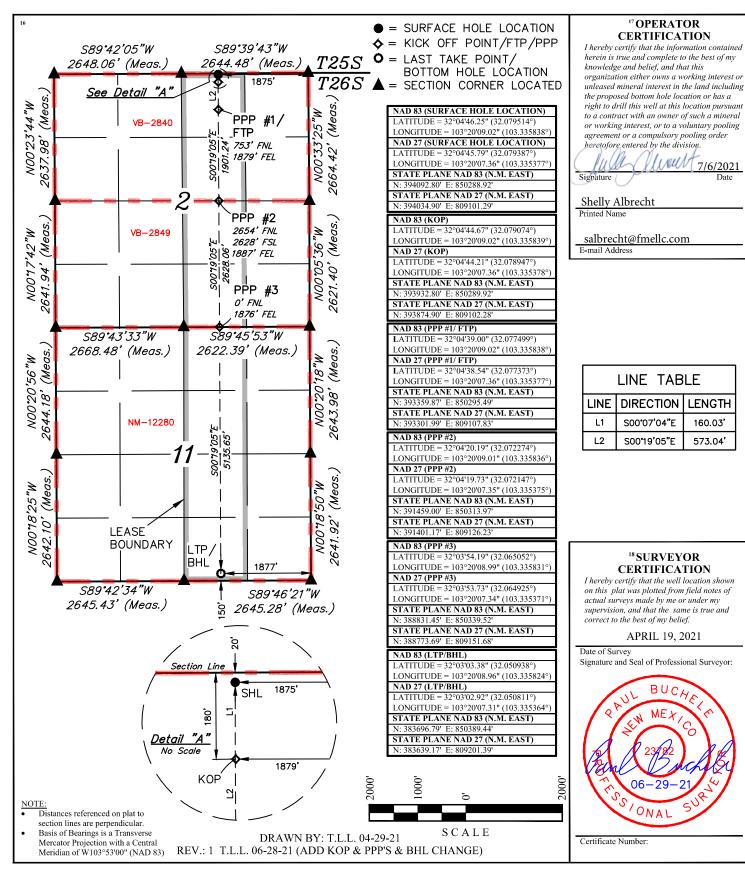

# WELL LOCATION AND ACREAGE DEDICATION PLAT

| <sup>1</sup> API Number |  | <sup>2</sup> Pool Code     |                           |  |  |  |  |  |
|-------------------------|--|----------------------------|---------------------------|--|--|--|--|--|
|                         |  | 97779                      | VARE                      |  |  |  |  |  |
| 4 Property Code         |  | 5 Pr                       | operty Name 6 Well Number |  |  |  |  |  |
|                         |  | TATANKA FED COM            |                           |  |  |  |  |  |
| 7 OGRID No.             |  | <sup>8</sup> Operator Name |                           |  |  |  |  |  |
| 373910                  |  | FRANKLIN MO                | 3122.4'                   |  |  |  |  |  |

# Surface Location

| C                                               | Z       | 203      | SSE   |         | 20            | NORTH            | 134/          | WEST           | LEA    |  |  |  |
|-------------------------------------------------|---------|----------|-------|---------|---------------|------------------|---------------|----------------|--------|--|--|--|
| "D " " " I I I I I I I I I I I I I I I I        |         |          |       |         |               |                  |               |                |        |  |  |  |
| "Bottom Hole Location If Different From Surface |         |          |       |         |               |                  |               |                |        |  |  |  |
| UL or lot no.                                   | Section | Township | Range | Lot Idn | Feet from the | North/South line | Feet from the | East/West line | County |  |  |  |

SOUTH 380 WEST LEA 320

N: 383612.03' E: 806168.30'

<u>District I</u> 1625 N. French Dr., Hobbs, NM 88240 Phone: (575) 393-6161 Fax: (575) 393-0720 District II 811 S. First St., Artesia, NM 88210 Phone: (575) 748-1283 Fax: (575) 748-9720