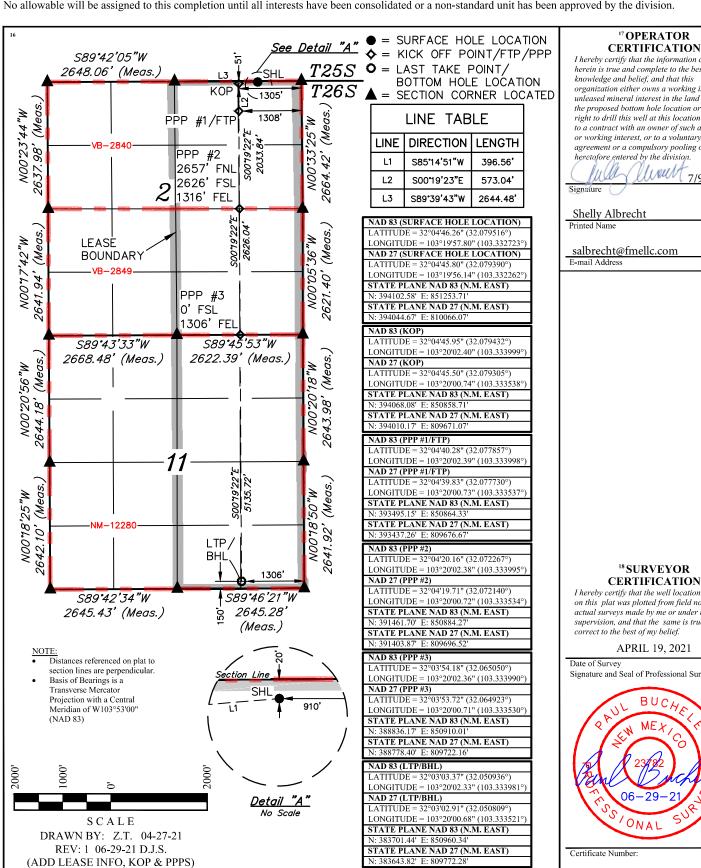

# CERTIFICATION

I hereby certify that the information contained herein is true and complete to the best of my knowledge and belief, and that this organization either owns a working interest or unleased mineral interest in the land including the proposed bottom hole location or has a right to drill this well at this location pursuan to a contract with an owner of such a mineral or working interest, or to a voluntary pooling agreement or a compulsory pooling order heretofore entered by the division. elevent

# 18 SURVEYOR CERTIFICATION

I hereby certify that the well location show on this plat was plotted from field notes of actual surveys made by me or under my supervision, and that the same is true and correct to the best of my belief.

# APRIL 19, 2021

Signature and Seal of Professional Surveyor:

Received by OCD: 6/7/2022 9:41:16 AM

<u>District I</u> 1625 N. French Dr., Hobbs, NM 88240 Phone: (575) 393-6161 Fax: (575) 393-0720

District II 811 S. First St., Artesia, NM 88210 Phone: (575) 748-1283 Fax: (575) 748-9720 District III 1000 Rio Brazos Road, Aztec, NM 87410 Phone: (505) 334-6178 Fax: (505) 334-6170

# 17 OPERATOR CERTIFICATION

I hereby certify that the information contained herein is true and complete to the best of my knowledge and belief, and that this organization either owns a working interest or unleased mineral interest in the land including the proposed bottom hole location or has a right to drill this well at this location pursuan to a contract with an owner of such a mineral or working interest, or to a voluntary pooling agreement or a compulsory pooling order heretofore entered by the division.

elloub 7/6/2021 Shelly Albrecht

East/West line

salbrecht@fmellc.com -mail Address

APRIL 19, 2021

Date of Survey Signature and Seal of Professional Surveyor:

Released to Imaging: 4/28/2023 10:25:03 AM

<u>District I</u> 1625 N. French Dr., Hobbs, NM 88240 Phone: (575) 393-6161 Fax: (575) 393-0720