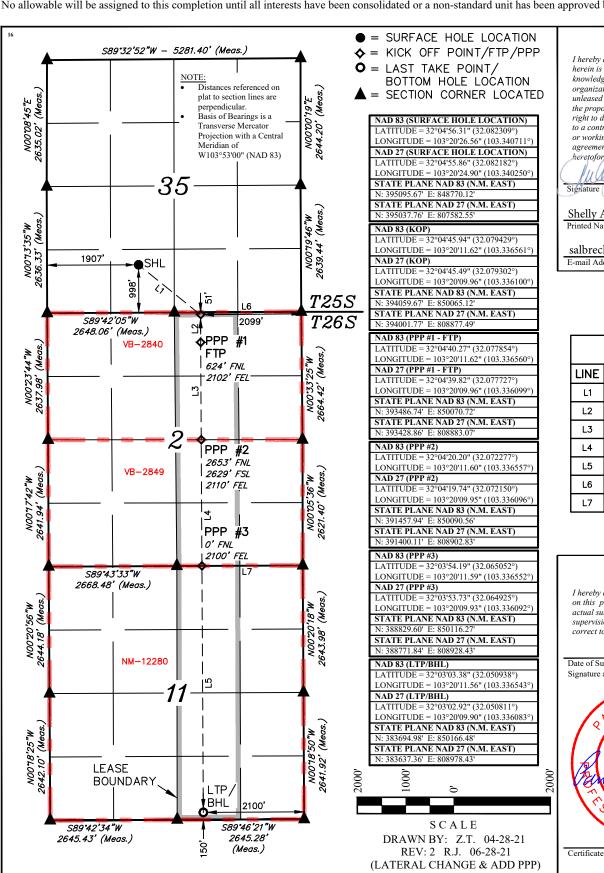

# WELL LOCATION AND ACREAGE DEDICATION PLAT

| <sup>1</sup> API Number          | r | <sup>2</sup> Pool Code<br>97779 | ELAWARE                            |                                   |
|----------------------------------|---|---------------------------------|------------------------------------|-----------------------------------|
| <sup>4</sup> Property Code       |   |                                 | operty Name<br>NKA FED COM         | <sup>6</sup> Well Number<br>102H  |
| <sup>7</sup> OGRID No.<br>373910 |   |                                 | perator Name<br>JUNTAIN ENERGY LLC | <sup>9</sup> Elevation<br>3121.7' |

# Surface Location

| CL or lot no.                                   | 2 | 26S | 35E | Lot Idn | 20 | NORTH | 1372 | WEST | LEA |  |  |  |
|-------------------------------------------------|---|-----|-----|---------|----|-------|------|------|-----|--|--|--|
| "Dettern Hala Landing If Different From Confere |   |     |     |         |    |       |      |      |     |  |  |  |

# Bottom Hole Location If Different From Surface

| ı   | UL or lot no. | Sect | ion   | Township       | Range    | Lot Idn        | Feet from | the    | North/South line | Feet from the | East/West line | County |
|-----|---------------|------|-------|----------------|----------|----------------|-----------|--------|------------------|---------------|----------------|--------|
| ١   | N             | 1    | 1     | 26S            | 35E      |                | 150       |        | SOUTH            | 1877          | WEST           | LEA    |
| - 1 |               |      | 13 Jo | oint or Infill | 14 Conso | olidation Code | 15 Ord    | er No. |                  |               |                |        |
|     | 320           |      |       |                |          |                |           |        |                  |               |                |        |