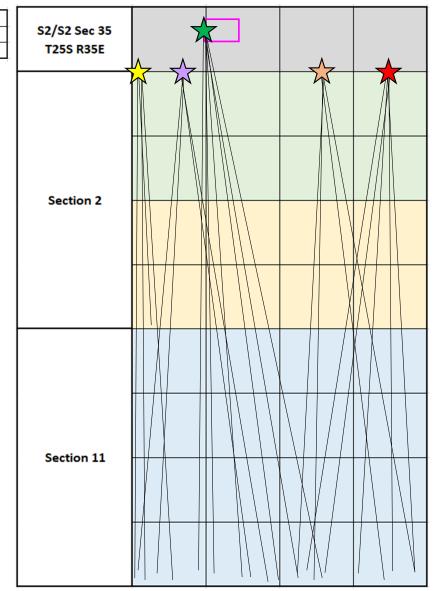

Director Operations Planning and Regulatory

roverbey@fmellc.com Main: 720-414-7868 Mobile: 303-570-4057 Received by OCD STATE 2022 9 MAN 16 MEN 840 Section 2 NMSLO VB-2849 Section 11 NM-12280

# Tatanka Pad #3

- Tatanka Fed Com 602H
- Tatanka Fed Com 603H
- Tatanka Fed Com 702H
- Tatanka Fed Com 703H
- Tatanka Fed Com 803H
- Tatanka Fed Com 804H

# Tatanka Pad #4

- Tatanka Fed Com 103H
- Tatanka Fed Com 104H
- Tatanka Fed Com 503H
- Tatanka Fed Com 504H

# Tatanka Pad #5

- Tatanka Fed Com 604H
- Tatanka Fed Com 704H
- Tatanka Fed Com 705H
- Tatanka Fed Com 805H
- Tatanka Fed Com 806H

| Well Names             | Formation   | Unit Description                      | Unit Acres | NMOCD Pooling Order |
|------------------------|-------------|---------------------------------------|------------|---------------------|
| Tatanka Fed Com 601H   | Bone Spring | W/2 W/2 Sec 2 & 11 T26S R35E          | 320        | N/A                 |
| Tatanka State Com 701H | Wolfcamp    | W/2 W/2 Sec 2 T26S R35E               | 160        | N/A                 |
| Tatanka Fed Com 801H   | Wolfcamp    | W/2 Sec 2 & 11 T26S R35E              | 640        | N/A                 |
| Tatanka Fed Com 802H   | Wolfcamp    | W/2 Sec 2 & 11 T26S R35E              | 640        | N/A                 |
| Tatanka Fed Com 101H   | Delaware    | W/2 W/2 Sec 2 & 11 T26S R35E          | 320        | N/A                 |
| Tatanka Fed Com 102H   | Delaware    | E/2 W/2 Sec 2 & 11 T26S R35E          | 320        | N/A                 |
| Tatanka Fed Com 501H   | Bone Spring | W/2 W/2 Sec 2 & 11 T26S R35E          | 320        | N/A                 |
| Tatanka Fed Com 502H   | Bone Spring | E/2 W/2 Sec 2 & 11 T26S R35E          | 320        | N/A                 |
| Tatanka Fed Com 602H   | Bone Spring | E/2 W/2 Sec 2 & 11 T26S R35E          | 320        | N/A                 |
| Tatanka Fed Com 603H   | Bone Spring | W/2 E/2 Sec 2 & 11 T26S R35E          | 320        | N/A                 |
| Tatanka Fed Com 702H   | Wolfcamp    | E/2 W/2 Sec 2 & 11 T26S R35E          | 320        | N/A                 |
| Tatanka Fed Com 703H   | Wolfcamp    | E/2 W/2, W/2 E/2 Sec 2 & 11 T26S R35E | 640        | N/A                 |
| Tatanka Fed Com 803H   | Wolfcamp    | W/2 Sec 2 & 11 T26S R35E              | 640        | N/A                 |
| Tatanka Fed Com 804H   | Wolfcamp    | E/2 Sec 2 & 11 T26S R35E              | 640        | N/A                 |
| Tatanka Fed Com 103H   | Delaware    | W/2 E/2 Sec 2 & 11 T26S R35E          | 320        | N/A                 |
| Tatanka Fed Com 104H   | Delaware    | E/2 E/2 Sec 2 & 11 T26S R35E          | 320        | N/A                 |
| Tatanka Fed Com 503H   | Bone Spring | W/2 E/2 Sec 2 & 11 T26S R35E          | 320        | N/A                 |
| Tatanka Fed Com 504H   | Bone Spring | E/2 E/2 Sec 2 & 11 T26S R35E          | 320        | N/A                 |
| Tatanka Fed Com 604H   | Bone Spring | E/2 E/2 Sec 2 & 11 T26S R35E          | 320        | N/A                 |
| Tatanka Fed Com 704H   | Wolfcamp    | W/2 E/2 Sec 2 & 11 T26S R35E          | 320        | N/A                 |
| Tatanka Fed Com 705H   | Wolfcamp    | E/2 E/2 Sec 2 & 11 T26S R35E          | 320        | N/A                 |
| Tatanka Fed Com 805H   | Wolfcamp    | E/2 Sec 2 & 11 T26S R35E              | 640        | N/A                 |
| Tatanka Fed Com 806H   | Wolfcamp    | E/2 Sec 2 & 11 T26S R35E              |            | N/A                 |