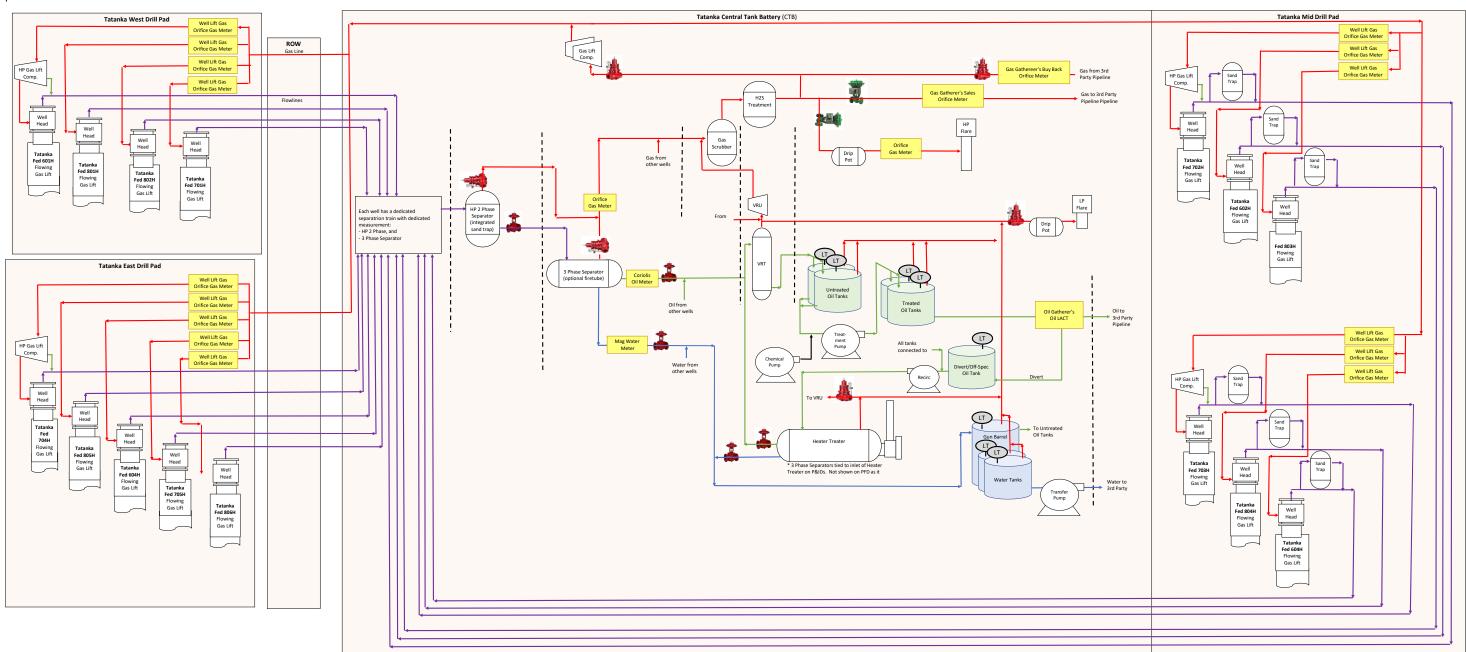

Franklin Mountain Energy, LLC, OGRID No. 373910, requests to commingle future oil and gas production from 23 wells. Production would come from multiple Federal leases and zones (pool numbers 97088, 97779, 98117 and Wildcat Upper Bone Spring). All wells will go through individual three-phase separators and each stream (oil, gas, water) will be measured as it exits the three-phase separator. Oil will be measured at the three-phase separator with a Coriolis meter, Gas will be measured with an orifice meter, and water will be measured with a mag meter.

Commingling will happen after the three-phase separator. The gas will flow into a common line after the three-phase separator, flow is directed through an additional two-phase separator to remove any excess liquids before gas is sent into a 3rd party gas gathering system. The oil will be commingled after the three-phase separator into a common line, where it then flows into oil tanks before it is pumped into a 3rd party crude gathering system. The water will be commingled after the three-phase separator into a common line, where it then flows into a gun barrel before it is pumped into a 3rd party water gathering system. Oil and gas sales will be allocated against sales meter volumes. All meters will be calibrated according to manufacturer's recommendations.

Operator wishes to be able to add infill wells producing from the approved leases and pools to the commingling project via sundry without further notice to the interest owners.

Sincerely

Rachael Overbey