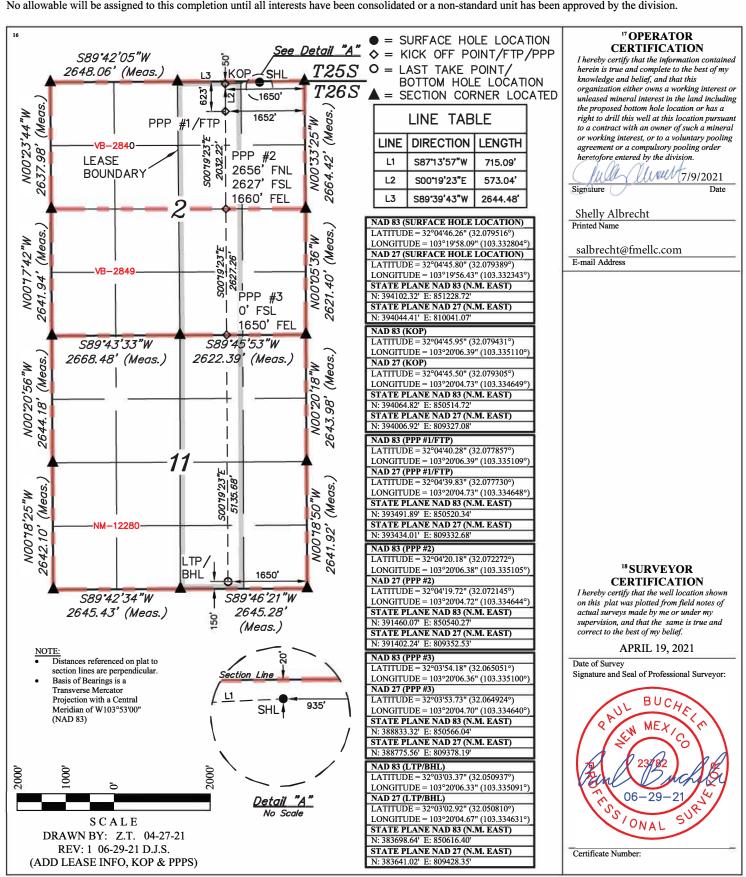

# CERTIFICATION

I hereby certify that the information contained herein is true and complete to the best of my knowledge and belief, and that this organization either owns a working interest or unleased mineral interest in the land including the proposed bottom hole location or has a right to drill this well at this location pursuan to a contract with an owner of such a mineral or working interest, or to a voluntary pooling agreement or a compulsory pooling order heretofore entered by the division. elevent

# 18 SURVEYOR CERTIFICATION

I hereby certify that the well location show on this plat was plotted from field notes of actual surveys made by me or under my supervision, and that the same is true and correct to the best of my belief.

# APRIL 19, 2021

Signature and Seal of Professional Surveyor:

Received by OCD: 6/7/2022 9:41:16 AM

<u>District I</u> 1625 N. French Dr., Hobbs, NM 88240 Phone: (575) 393-6161 Fax: (575) 393-0720

District II 811 S. First St., Artesia, NM 88210 Phone: (575) 748-1283 Fax: (575) 748-9720 District III 1000 Rio Brazos Road, Aztec, NM 87410 Phone: (505) 334-6178 Fax: (505) 334-6170

# 17 OPERATOR CERTIFICATION

I hereby certify that the information contained herein is true and complete to the best of my knowledge and belief, and that this organization either owns a working interest or unleased mineral interest in the land including the proposed bottom hole location or has a right to drill this well at this location pursuan to a contract with an owner of such a mineral or working interest, or to a voluntary pooling agreement or a compulsory pooling order heretofore entered by the division.

elloub 7/6/2021 Shelly Albrecht

East/West line

salbrecht@fmellc.com -mail Address

#### LINE TABLE DIRECTION LINE **LENGTH** S58°47'51"E 58.31 L2 S00°19'01"E 573.04

APRIL 19, 2021

Date of Survey Signature and Seal of Professional Surveyor:

Released to Imaging: 4/28/2023 10:25:03 AM

<u>District I</u> 1625 N. French Dr., Hobbs, NM 88240 Phone: (575) 393-6161 Fax: (575) 393-0720