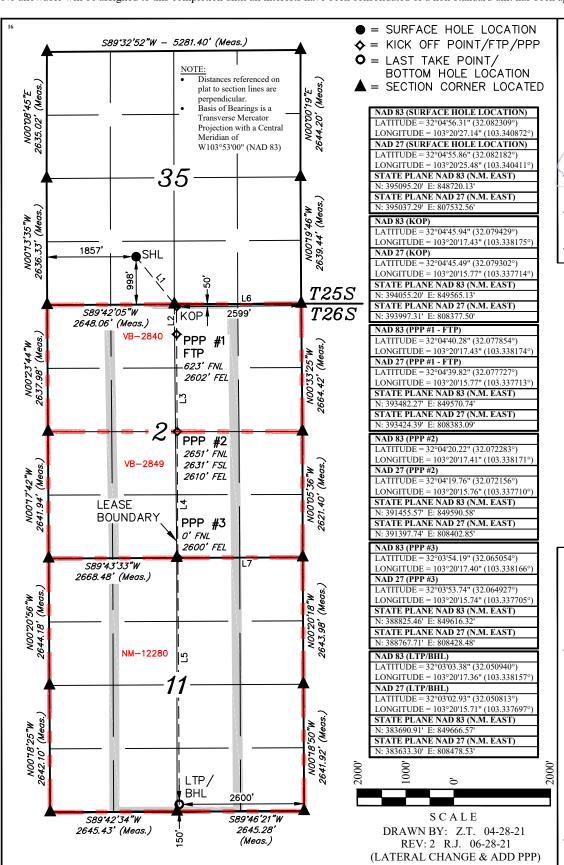

#### LINE TABLE LINE DIRECTION **LENGTH** S13°57'53"E L1 1161.68 L2 S00"19'23"E 573.04 L3 S00°19'23"E 1943.51 L4 S0019'23"E 2633.18 L5 S00°19'23"E 5135.69 L6 S89°42'05"W 2648.06 L7 S89°43'33"W 2668.48

#### LINE TABLE LINE DIRECTION **LENGTH** S04°03'38"W 1050.49 S00"19'08"E 573.04 S00°19'08"E 2023.09 S0019'08"E 2634.78 S00°19'08"E 5135.80' S89°42'05"W 2648.06 S89°43'33"W 2668.48

heretofore entered by the division. Well 7/7/2021

Shelly Albrecht

salbrecht@fmellc.com

LINE TABLE LINE DIRECTION

**LENGTH** S38°51'17"E L1 1340.21 L2 S00°19'19"E 573.04 L3 S00°19'19"E 2027.10 L4 S0019'19"E 2630.62 L5 S00°19'19"E 5135.55 L6 S89'39'43"W 2644.48' L7 S89°45'53"W 2622.39