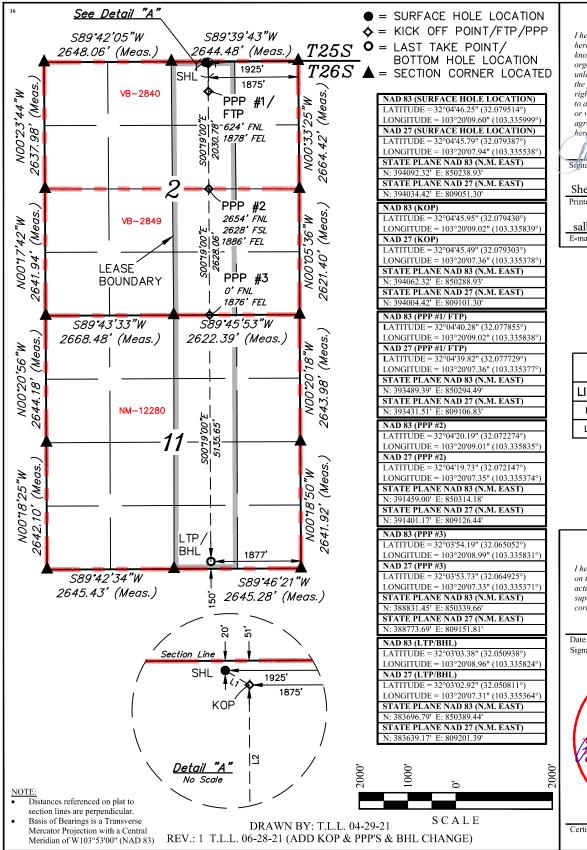

# WELL LOCATION AND ACREAGE DEDICATION PLAT

| Γ | <sup>1</sup> API Number |  | <sup>2</sup> Pool Code |                     |                        |
|---|-------------------------|--|------------------------|---------------------|------------------------|
| L |                         |  | 98185                  | WC-025 G-09 S253502 | B;LWR BONE SPRING      |
| Γ | 4 Property Code         |  | 5 Pr                   | operty Name         | 6 Well Number          |
| L |                         |  | TATAN                  | NKA FED COM         | 501H                   |
| Γ | 7 OGRID No.             |  | 8 OI                   | perator Name        | <sup>9</sup> Elevation |
| ı | 373910                  |  | FRANKLIN MO            | UNTAIN ENERGY LLC   | 3121.3'                |

# <sup>10</sup> Surface Location

| Bottom Hole Location If Different From Surface | ı | C | 2 | 26S | 35E |  | 20 | NORTH | 1397 | WEST | LEA |
|------------------------------------------------|---|---|---|-----|-----|--|----|-------|------|------|-----|
|                                                | _ |   |   |     |     |  |    |       |      |      |     |

North/South line

Feet from the

|                   |         |         |              |          |                |   |              |                  | - |               |                |        |
|-------------------|---------|---------|--------------|----------|----------------|---|--------------|------------------|---|---------------|----------------|--------|
| UL or lot no.     | Section | n       | Township     | Range    | Lot Idn        | F | eet from the | North/South line | e | Feet from the | East/West line | County |
| M                 | 11      |         | 26S          | 35E      |                |   | 150          | SOUTH            |   | 380           | WEST           | LEA    |
| 12 Dedicated Acre | es      | 13 Join | it or Infill | 14 Conso | olidation Code |   | 15 Order No. |                  |   |               |                |        |
| 320               |         |         |              |          |                |   |              |                  |   |               |                |        |

N: 383612.03' E: 806168.30'

Received by OCD: 6/7/2022 9:41:16 AM

REV: 1 D.P. 06-29-21

(ADD KOP, PPP POINTS & LEASE INFO.)

<u>District I</u> 1625 N. French Dr., Hobbs, NM 88240 Phone: (575) 393-6161 Fax: (575) 393-0720

# WELL LOCATION AND ACREAGE DEDICATION PLAT

| <sup>1</sup> API Numbe | r | <sup>2</sup> Pool Code |                   |             |  |  |
|------------------------|---|------------------------|-------------------|-------------|--|--|
|                        |   | 98185                  | NE SPRING         |             |  |  |
| 4 Property Code        |   | 5 Pr                   | 5 Property Name   |             |  |  |
|                        |   | TATAN                  | NKA FED COM       | 502H        |  |  |
| 7 OGRID No.            |   | 8 OI                   | perator Name      | 9 Elevation |  |  |
| 373910                 |   | FRANKLIN MO            | UNTAIN ENERGY LLC | 3120.8'     |  |  |

# <sup>10</sup> Surface Location

| С                                               | 2             | 26S             | 35E          |         | 20                   | NORTH                     | 1422               | WEST                   | LEA           |  |
|-------------------------------------------------|---------------|-----------------|--------------|---------|----------------------|---------------------------|--------------------|------------------------|---------------|--|
| "Bottom Hole Location If Different From Surface |               |                 |              |         |                      |                           |                    |                        |               |  |
| UL or lot no.<br>N                              | Section<br>11 | Township<br>26S | Range<br>35E | Lot Idn | Feet from the<br>150 | North/South line<br>SOUTH | Feet from the 1877 | East/West line<br>WEST | County<br>LEA |  |

North/South line

S0019'59"E

573.04

STATE PLANE NAD 27 (N.M. EAST)

<u>District I</u> 1625 N. French Dr., Hobbs, NM 88240 Phone: (575) 393-6161 Fax: (575) 393-0720

District II 811 S. First St., Artesia, NM 88210 Phone: (575) 748-1283 Fax: (575) 748-9720 District III 1000 Rio Brazos Road, Aztec, NM 87410 Phone: (505) 334-6178 Fax: (505) 334-6170