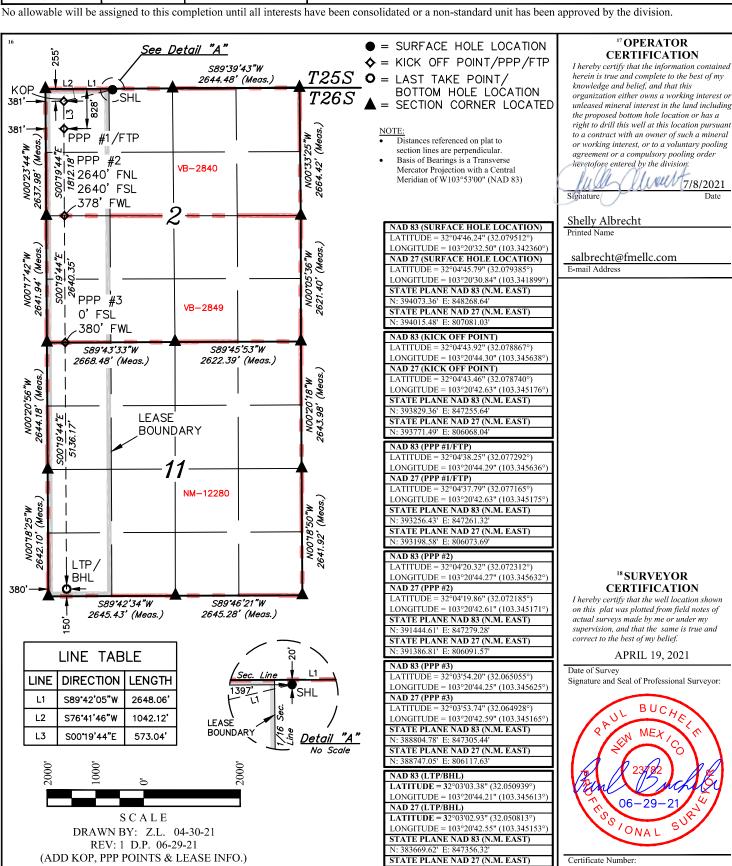

# WELL LOCATION AND ACREAGE DEDICATION PLAT

| <sup>1</sup> API Number | • | <sup>2</sup> Pool Code | <sup>3</sup> Pool Name |  |  |  |  |  |
|-------------------------|---|------------------------|------------------------|--|--|--|--|--|
|                         |   | 97779                  | WARE                   |  |  |  |  |  |
| 4 Property Code         |   | 6 Well Number          |                        |  |  |  |  |  |
|                         |   | TATANKA FED COM        |                        |  |  |  |  |  |
| 7 OGRID No.             |   | 8 Operator Name        |                        |  |  |  |  |  |
| 373910                  |   | FRANKLIN MO            | 3119.0'                |  |  |  |  |  |

# <sup>10</sup> Surface Location

| UL or lot no.<br>B | Section<br>2                                    | Township<br>26S | Range<br>35E | Lot Idn | Feet from the 20 | North/South line<br>NORTH | Feet from the<br>1875 | East/West line<br>EAST | County<br>LEA |  |  |  |
|--------------------|-------------------------------------------------|-----------------|--------------|---------|------------------|---------------------------|-----------------------|------------------------|---------------|--|--|--|
|                    | "Rottom Hole Location If Different From Surface |                 |              |         |                  |                           |                       |                        |               |  |  |  |

#### Bottom Hole Location If Different From Surface

| UL or lot no.<br>O        | Sect<br>1 | tion<br>1 | Township<br>26S | Range<br>35E | Lot Idn        | Feet from the<br>150 | North/South line<br>SOUTH | Feet from the<br>1877 | East/West line<br>EAST | County<br>LEA |
|---------------------------|-----------|-----------|-----------------|--------------|----------------|----------------------|---------------------------|-----------------------|------------------------|---------------|
| 12 Dedicated Acres<br>320 |           | 13 Jo     | oint or Infill  | 14 Conso     | olidation Code | 15 Order No.         |                           |                       |                        |               |

No allowable will be assigned to this completion until all interests have been consolidated or a non-standard unit has been approved by the division.

<u>District I</u> 1625 N. French Dr., Hobbs, NM 88240 Phone: (575) 393-6161 Fax: (575) 393-0720