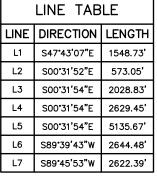

#### LINE TABLE DIRECTION LINE **LENGTH** S58°47'51"E 58.31 L2 S00°19'01"E 573.04