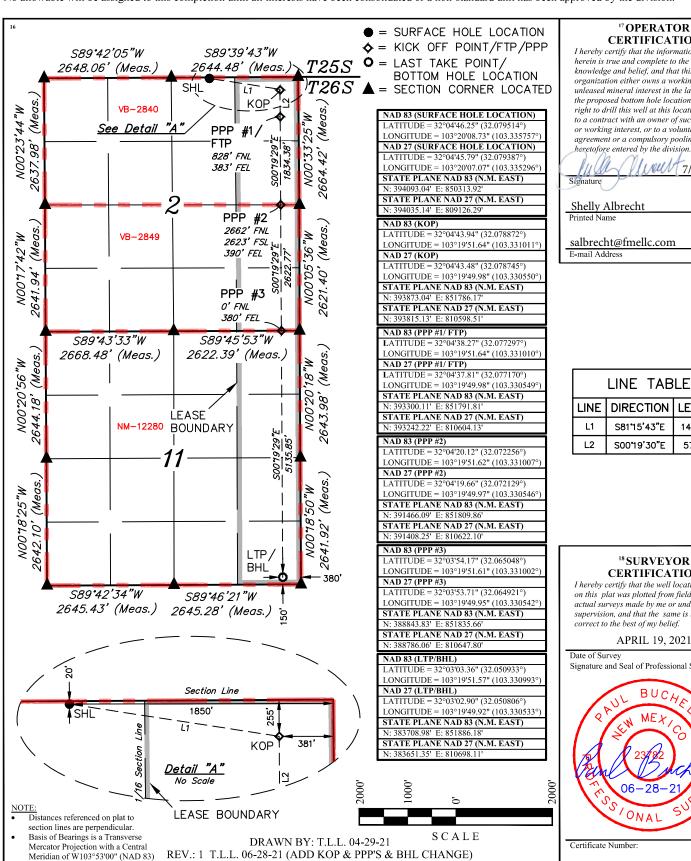

# WELL LOCATION AND ACREAGE DEDICATION PLAT

| <sup>1</sup> API Number          | r | <sup>2</sup> Pool Code<br>97779 | ELAWARE                            |                                   |
|----------------------------------|---|---------------------------------|------------------------------------|-----------------------------------|
| <sup>4</sup> Property Code       |   |                                 | operty Name<br>NKA FED COM         | <sup>6</sup> Well Number<br>102H  |
| <sup>7</sup> OGRID No.<br>373910 |   |                                 | perator Name<br>JUNTAIN ENERGY LLC | <sup>9</sup> Elevation<br>3121.7' |

# Surface Location

| CL or lot no.                                   | 2 | 26S | 35E | Lot Idn | 20 | NORTH | 1372 | WEST | LEA |  |  |  |
|-------------------------------------------------|---|-----|-----|---------|----|-------|------|------|-----|--|--|--|
| "Dettern Hala Landing If Different From Confere |   |     |     |         |    |       |      |      |     |  |  |  |

# Bottom Hole Location If Different From Surface

| ı   | UL or lot no. | Sect | ion   | Township       | Range    | Lot Idn        | Feet from | the    | North/South line | Feet from the | East/West line | County |
|-----|---------------|------|-------|----------------|----------|----------------|-----------|--------|------------------|---------------|----------------|--------|
| ١   | N             | 1    | 1     | 26S            | 35E      |                | 150       |        | SOUTH            | 1877          | WEST           | LEA    |
| - 1 |               |      | 13 Jo | oint or Infill | 14 Conso | olidation Code | 15 Ord    | er No. |                  |               |                |        |
|     | 320           |      |       |                |          |                |           |        |                  |               |                |        |