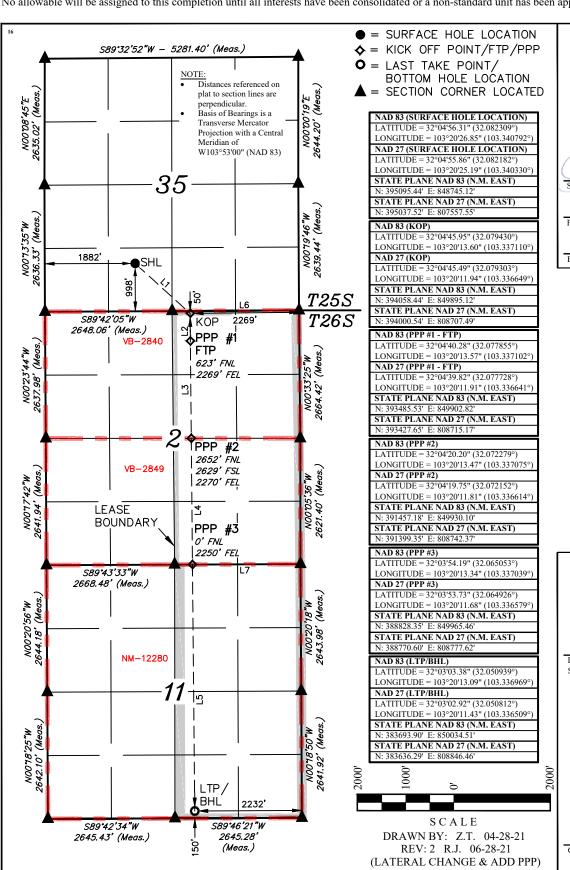

#### LINE TABLE LINE DIRECTION **LENGTH** S04°03'38"W 1050.49 S00"19'08"E 573.04 S00°19'08"E 2023.09 S0019'08"E 2634.78 S00°19'08"E 5135.80' S89°42'05"W 2648.06 S89°43'33"W 2668.48

heretofore entered by the division. Well 7/7/2021

Shelly Albrecht

salbrecht@fmellc.com

LINE TABLE LINE DIRECTION

**LENGTH** S38°51'17"E L1 1340.21 L2 S00°19'19"E 573.04 L3 S00°19'19"E 2027.10 L4 S0019'19"E 2630.62 L5 S00°19'19"E 5135.55 L6 S89'39'43"W 2644.48' L7 S89°45'53"W 2622.39