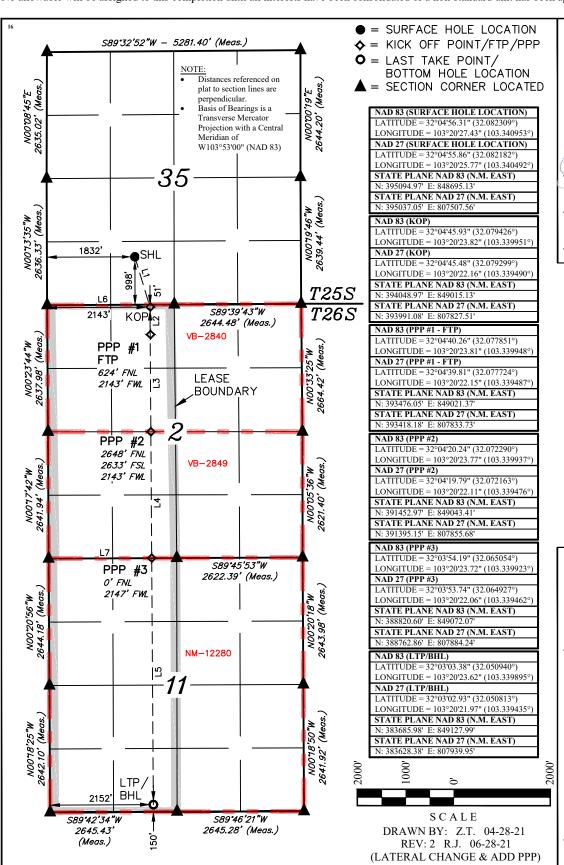

#### LINE TABLE LINE DIRECTION **LENGTH** S13°57'53"E L1 1161.68 L2 S00"19'23"E 573.04 L3 S00°19'23"E 1943.51 L4 S0019'23"E 2633.18 L5 S00°19'23"E 5135.69 L6 S89°42'05"W 2648.06 L7 S89°43'33"W 2668.48