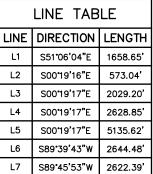

#### LINE TABLE LINE DIRECTION **LENGTH** S13°57'53"E L1 1161.68 L2 S00"19'23"E 573.04 L3 S00°19'23"E 1943.51 L4 S0019'23"E 2633.18 L5 S00°19'23"E 5135.69 L6 S89°42'05"W 2648.06 L7 S89°43'33"W 2668.48