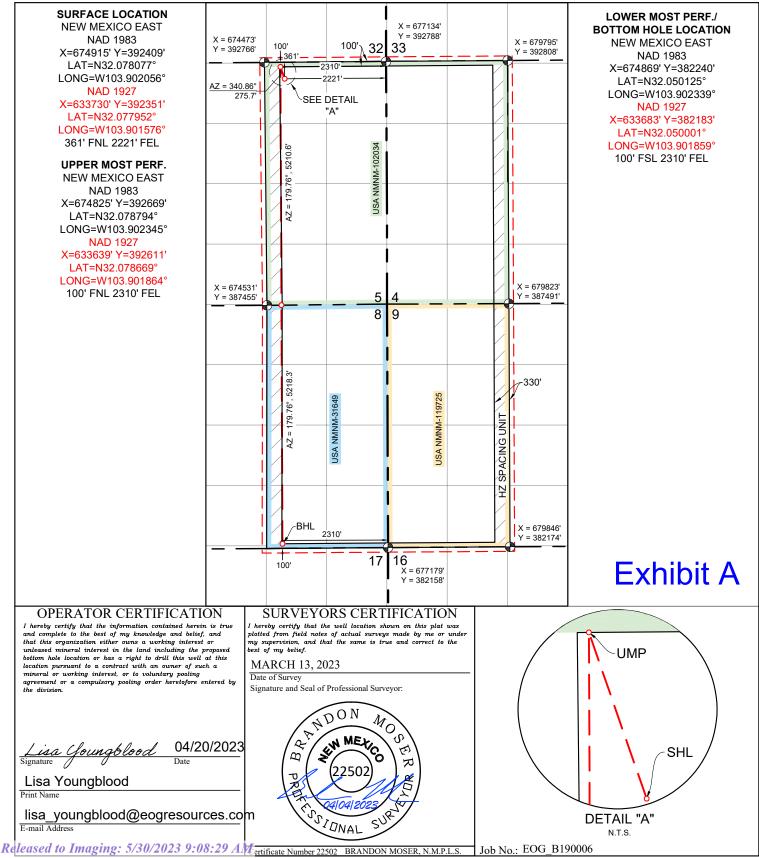

**Exhibit A** is the draft C-102 sundry. This plat shows the location of the proposed well, including the proposed unorthodox, completed interval. The proposed completed interval encroaches on the spacing unit/tracts to the north and south. The second page of Exhibit A is the approved APD showing the designated pool and API number.

This well has not yet been drilled. It is proposed to be drilled as follows:

- The <u>surface location</u> is located 361 feet from the North line, 2221 feet from the East line (Unit B) of Section 5,
- The <u>bottom hole location</u> is located 100 feet from the South line, 2310 feet from the East line (Unit O) of Section 8,
- The <u>first take point</u> is located 100 feet from the North line, 2310 feet from the East line (Unit B) of Section 5,
- The <u>last take point</u> is located 100 feet from the South line, 2310 feet from the East line (Unit O) of Section 8.

The acreage is governed by the Purple Sage; Wolfcamp pool rules set forth in Division Order No. R-14262, which provides for 320-acre spacing units and 330-foot setbacks. Accordingly, the

proposed completed interval is unorthodox because it will be closer than 330 feet to the northern and the southern boundary of the spacing unit. Approval of the unorthodox location will allow EOG to use its preferred first and last take points for horizontal wells in this area, which will maximize recovery and prevent waste.

## WELL LOCATION AND ACREAGE DEDICATION PLAT

| AP              | PI Number |          | Pool Code Pool Name |                             |               |                       |               | l Name         |        |  |
|-----------------|-----------|----------|---------------------|-----------------------------|---------------|-----------------------|---------------|----------------|--------|--|
| 30-015- 48      | 8199      |          | 98220               | 0                           |               | Purple Sage; Wolfcamp |               |                |        |  |
| Property Co     | de        |          |                     |                             | Property Na   | ne                    |               | Well Nur       | nber   |  |
| 329888          |           |          |                     | :                           | STARK 5 FE    | D COM                 |               | 717            | 1      |  |
| OGRID No        | ).        |          |                     |                             | Operator Nat  | ne                    |               | Elevati        | on     |  |
| 7377            |           |          |                     | EC                          | G RESOUR      | CES, INC.             |               | 316            | D'     |  |
|                 |           |          | Surface Location    |                             |               |                       | ·             |                |        |  |
| UL or lot no.   | Section   | Township | Range               | Lot Idn                     | Feet from the | North/South line      | Feet from the | East/West line | County |  |
| В               | 5         | 26 S     | 30 E                |                             | 361           | NORTH                 | 2221          | EAST           | EDDY   |  |
| · · · ·         |           |          | Bott                | om Hole I                   | Location If D | ifferent From Surfac  | ce            |                |        |  |
| UL or lot no.   | Section   | Township | Range               | Lot Idn                     | Feet from the | North/South line      | Feet from the | East/West line | County |  |
| 0               | 8         | 26 S     | 30 E                | 30 E 100 SOUTH 2310         |               |                       |               | EAST           | EDDY   |  |
| Dedicated Acres | Joint or  | Infill   | Consolidated Co     | Consolidated Code Order No. |               |                       |               |                |        |  |
| 1280            |           |          |                     | PENDING COM AGREEMENT       |               |                       |               |                |        |  |