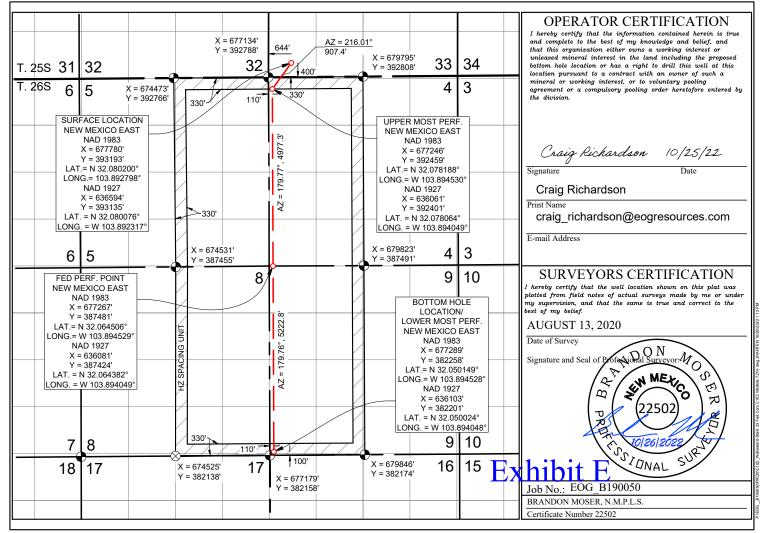

**Exhibit D** is a statement from a petroleum engineer providing justification for the requested non-standard location.

**Exhibit E** is a C-102 for the defining well for the spacing, which is the Stark 33 Fed Com No. 721H well (API No. 30-015-48598).

Dear Director Fuge,

EOG Resources, Inc. (OGRID No. 7377) seeks administrative approval of an unorthodox well location for its Stark 5 Fed Com 717H well (API No. 30-015-48199; sundry approval pending). The spacing unit dedicated to the well is comprised of the E/2 of Sections 5 and 8 and W/2 of Sections 4 and 9, Township 26 South, Range 30 East, Eddy County, New Mexico and is within the Purple Sage; Wolfcamp pool (98220). The horizontal spacing unit for the well is approximately 1280 acres, which includes proximity tracts. The defining well for the spacing unit is the Stark 33 Fed Com No. 721H well (API No. 30-015-48598; sundry approved).