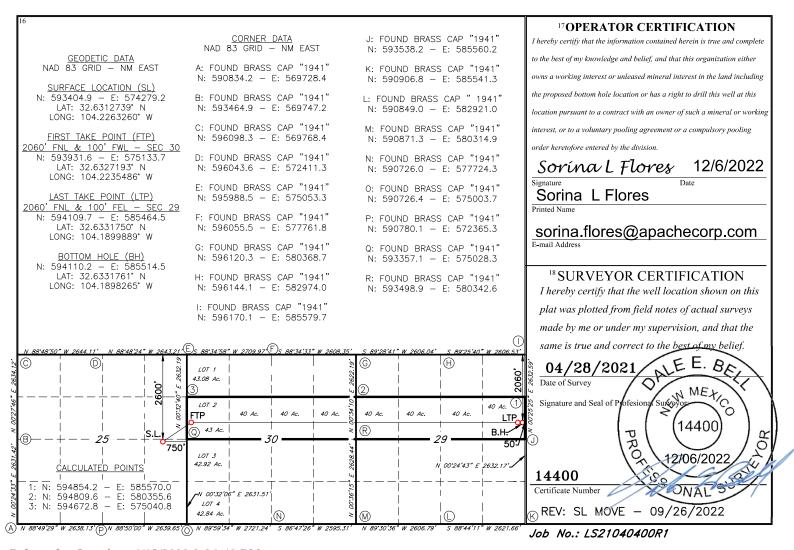

### Palmillo 29-30

### **Central Tank Battery**

Sec. 25, T19S, R27E Lat. 32.6280932, Long. -104.2291153

Equipment inventory: Central Tank Battery

Vapor Recovery Tower MFG:

Oil Tank #1 MFG: Permian, 16oz, 1000 bbl, 15'-6"x 30" Oil Tank #2 MFG: Permian, 16oz, 1000 bbl, 15'6"x 30" Oil Tank #3 MFG: Permian, 16oz, 1000 bbl, 15'6"x 30" GB/ Skim Tank MFG: Permian, 16oz, 1000 bbl, 15'-6"x 32'