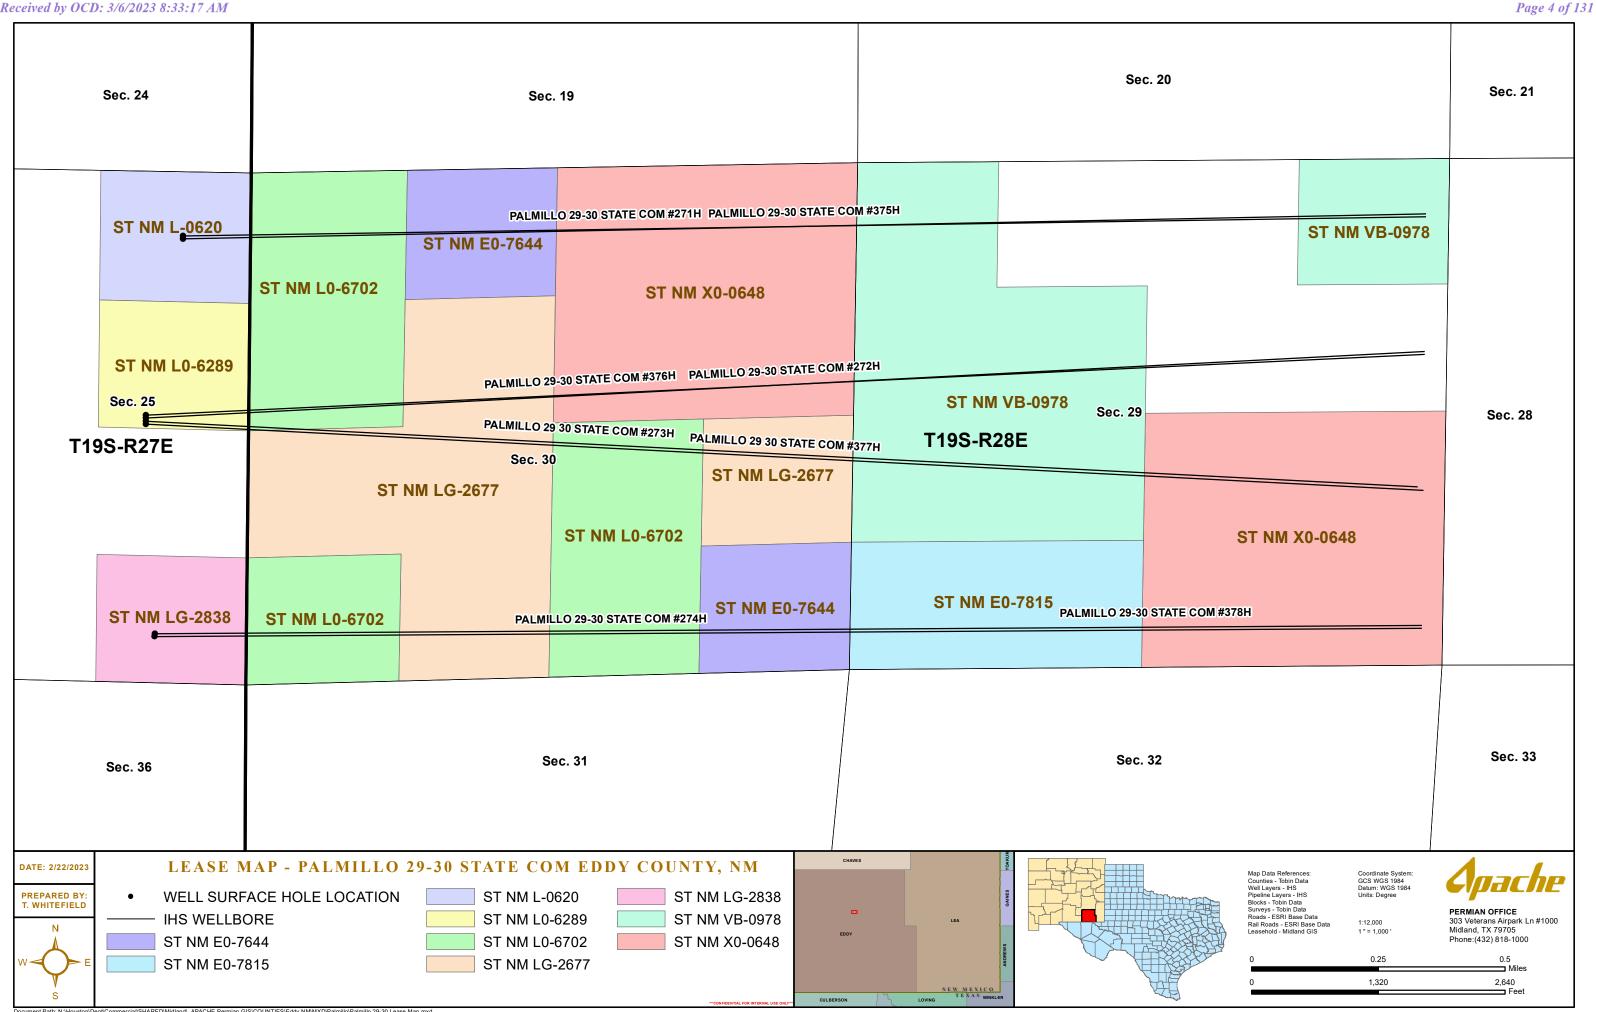

### Palmillo 29-30

### **Central Tank Battery**

Sec. 25, T19S, R27E Lat. 32.6280932, Long. -104.2291153

Equipment inventory: Central Tank Battery

Vapor Recovery Tower MFG:

Oil Tank #1 MFG: Permian, 16oz, 1000 bbl, 15'-6"x 30" Oil Tank #2 MFG: Permian, 16oz, 1000 bbl, 15'6"x 30" Oil Tank #3 MFG: Permian, 16oz, 1000 bbl, 15'6"x 30" GB/ Skim Tank MFG: Permian, 16oz, 1000 bbl, 15'-6"x 32'

Water Tank #1 MFG: Permian Lide & Vessel, 1000 bbl, 15'6"x 30" Water Tank #2 MFG: Permian Lide & Vessel, 1000 bbl, 15'6"x 30" Water Tank #3 MFG: Permian Lide & Vessel, 1000 bbl, 15'6"x 30" Water Tank #4 MFG: Permian Lide & Vessel, 1000 bbl, 15'6"x 30"

Circulation Pump Water Disposal Pump #1 Water Disposal Pump #2

Electric VRU Gas Comp #1 MFG: Richards/ BOSS-VRU 14D/ 100hp Electric VRU Gas Comp #2 MFG: Richards/ BOSS-VRU 8G/ 30hp

LACT Unit #1 LACT Unit #2

Air Comp #1 MFG: Ingersoll, Model# 30

Gas Comp #1 MFG: Archrock 3516 Gas Comp #2 MFG: Archrock 3516 Separator #1 MFG: Petro smith 6'x16' 3-Ph Separator #2 MFG: Petro smith 6'x16' 3-Ph Separator #3 MFG: Petro smith 6'x16' 3-Ph Separator #4 MFG: Petro smith 6'x16' 3-Ph Separator #5 MFG: Petro smith 6'x16' 3-Ph Separator #6 MFG: Petro smith 6'x16' 3-Ph Separator #7 MFG: Petro smith 6'x16' 3-Ph Separator #8 MFG: Petro smith 6'x16' 3-Ph

Heater Treater #1 MFG: Dragon 96"x 20" Horizontal Heater Treater #2 MFG: Dragon 96"x 20" Horizontal

Flame Arrestor: Flameco, SB32/18-18, BTU 1.5 MM

Stack Dimensions: 16"x 12'

Oil Tower (VRT) MFG: Dragon 48"x 360" Flare Gas Scrubber MFG: Global 48"x 10

Flare

Compressor Gas Lift Scrubber MFG: Global, 48"x 10' SN# LV8432 Compressor Fuel Gas Scrubber MFG: Global 30"x 10' SN# LV8440

Dehy Manufacturer: Bold

300M BTU/HR Glycol Regen w/ 24"x 25' S/S 8T 1440# Filter Seperator: 12-3/4" x 7' S/S 1440# HZ & Spiral B-Tex