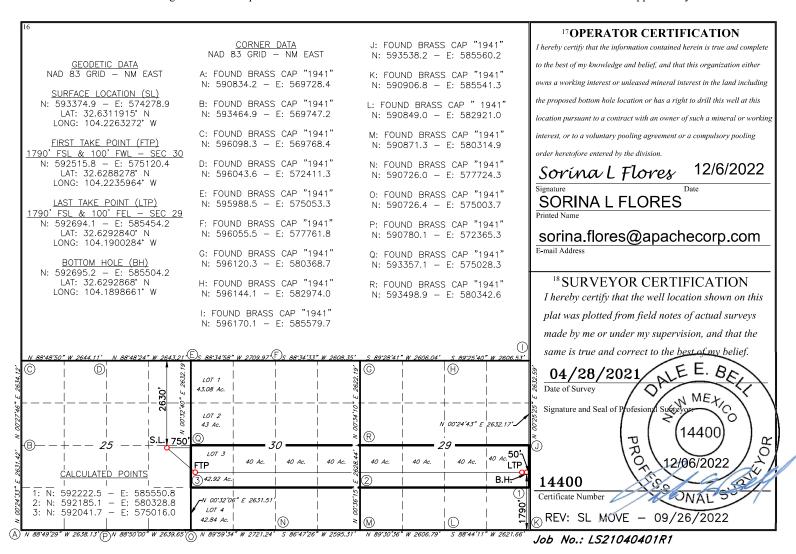

### Palmillo 29-30

### **Central Tank Battery**

Sec. 25, T19S, R27E Lat. 32.6280932, Long. -104.2291153

Equipment inventory: Central Tank Battery

Vapor Recovery Tower MFG:

Oil Tank #1 MFG: Permian, 16oz, 1000 bbl, 15'-6"x 30" Oil Tank #2 MFG: Permian, 16oz, 1000 bbl, 15'6"x 30" Oil Tank #3 MFG: Permian, 16oz, 1000 bbl, 15'6"x 30" GB/ Skim Tank MFG: Permian, 16oz, 1000 bbl, 15'-6"x 32'