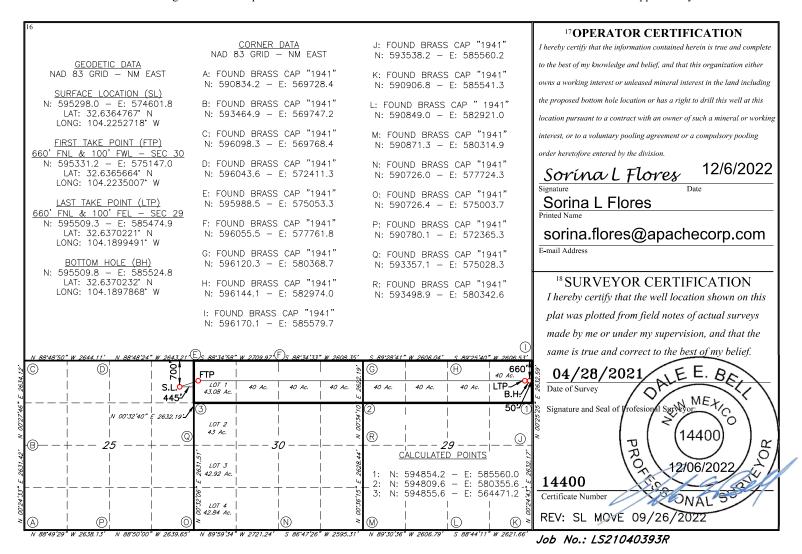

### Palmillo 29-30

### **Central Tank Battery**

Sec. 25, T19S, R27E Lat. 32.6280932, Long. -104.2291153

Equipment inventory: Central Tank Battery

Vapor Recovery Tower MFG:

Oil Tank #1 MFG: Permian, 16oz, 1000 bbl, 15'-6"x 30" Oil Tank #2 MFG: Permian, 16oz, 1000 bbl, 15'6"x 30" Oil Tank #3 MFG: Permian, 16oz, 1000 bbl, 15'6"x 30" GB/ Skim Tank MFG: Permian, 16oz, 1000 bbl, 15'-6"x 32'