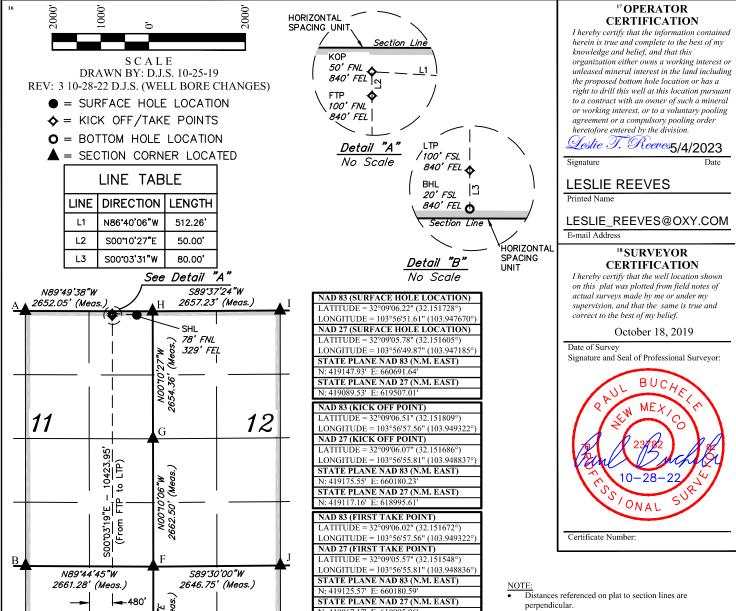

Released to Imaging: 6/15/2023 2:19:24 PM

Received by OCD: 5/4/2023 1:52:32 PM Page 5 of 10 L2 L2 L1 L3 L1 L 4 L3 Section 11, 12, 13 & 14, Township 25 Corral Bluff 11-14 Federal Com 37H SENE (H) SENE SENW SENW SWNW South, Range 29 East, N.M.P.M. (G) (E) (F) (H) (E) (F) (G) Eddy County, New Mexico HSU SW1/4 SEC 2 T25S R29E – CONTANGO **RESOURCES & SLO** NESE NWSE NWSE NESE NWSW (L) (K) (J) (K) (J) (1) HSU SE1/4 SEC 2 T25S R29E & SW1/2 SEC 4 T24S R29E-**CONTANGO RESOURCES & SLO** SESW SESW SWSE (M) (N) (0) (P) (M) (N) (0) (P) 25S 29E NWNW (D) NENW (C) NWNE NENE (A) NWNW (D) NENW (B) (A) Corral Bluff 11-14 Federal Com 37H SENE (H) SWNE SENW (F) SWNW SENW SENE (H) SWNE (E) (F) (G) NWSE NESE NESE NESW NWSW NESW NWSE (L) (K) (1) (K) (J) (1) 3138 ft SESW (N) SESE SESW SWSE SESE (P) SWSE (M) (N) (0) (0) (P) NENE NWNW (C) NWNE (B) NENE (A) NWNW (D) NENW NWNE (C) (B) (A) SWNW (E) (F) SENE (H) SENE SWNE SWNW SENW SWNE (G) (E) (F) (H) **HSU OPERATOR OXY** WI OWNER - XTO HOLDINGS, LLC NWSE (J) NESW (K) NWSE (J) NESE (1) NWSW (L) NESE (1) SWSE SESW (N) SESE (P) SESW (N) SESE (P) SWSW (0) (M) NENE (A) NWNE NENE NENW NWNE NWNW NW1/4 SEC 23 T25S NE1/4 SEC 23 T25S NE1/4 SEC24 &25 T25S R29E - COG R29E – COG R29E - COG PRODUCTION, LLC & PRODUCTION, LLC & PRODUCTION, LLC & XTO HOLDINGS, LLC SENE (H) XTO HOLDINGS, LLC XTO HOLDINGS, LLC (G) NESW (K) NESW NESE NWSW (J) (L) (K) (J) (1) (L) (1) SESE (P) SESW SWSE SESE (P) SESW SWSE SWSW (M) (M) (N) (N)