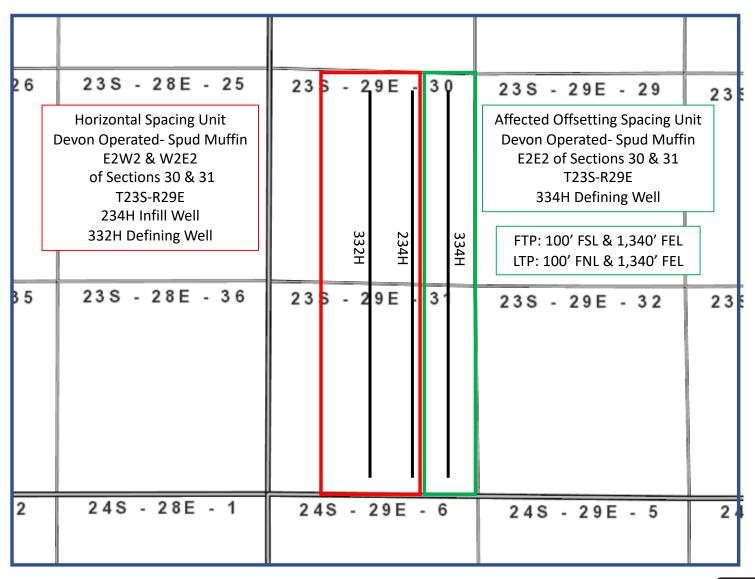

# Dear Director Fuge:

Devon Energy Production Company, L.P., ("Devon"), OGRID No. 6137, is seeking administrative approval of an unorthodox well location ("NSL") for the Spud Muffin 31-30 234H Well (the "234H Well") (API 30-015-47571) to be completed within the Cedar Canyon; Bone Spring (Oil) Pool (Pool Code 11520) underlying the E/2 W/2 & W/2 E/2 of Sections 30 and 31, Township 23 South, Range 29 East, NMPM, Eddy County, New Mexico. A C-102 for the Well is attached as Exhibit A. This is a horizontal well that will be drilled as follows:

The unorthodox location will encroach towards the East boundary of the spacing unit.

Devon attests that, on or before submission of this application, it provided notice to the parties affected by the non-standard location; said notice as described satisfies all provisions of NMAC 19.15.4.12A(2); copies of the application and required plat maps were furnished. Devon provides herein a sectional map of this area, attached as Exhibit C. Proof of mailing, along with a copy of the notice letter sent to listed affected persons and parties, is attached hereto as Exhibit D. The development plan that includes this well had been originally initiated pursuant to pooling application in Case No. 16449.

Devon Energy Production Company, LP ("Devon") respectfully requests administrative approval of a non-standard location for the Spud Muffin 31-30 234H (the "Well") referenced above. The Well is in the Cedar Canyon; Bone Spring Pool (Pool Code 11520) with first and last take points at roughly 1,340' FEL, in between approved Bone Spring horizontal spacing units. Devon's responsibility as a prudent operator is to minimize reserves left in the ground. Decreasing the perpendicular setback from 330' will allow for tighter well spacing, thereby increasing the ultimate recovery of reserves and thereby preventing the waste of natural resources.