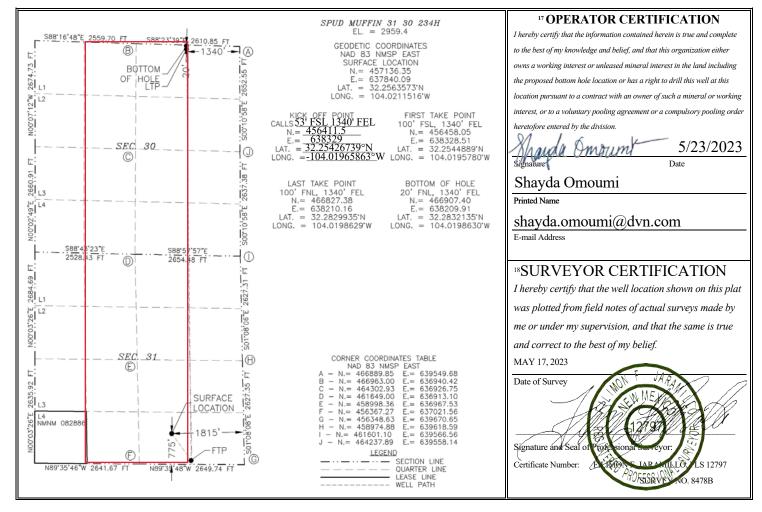

# Dear Director Fuge:

Devon Energy Production Company, L.P., ("Devon"), OGRID No. 6137, is seeking administrative approval of an unorthodox well location ("NSL") for the Spud Muffin 31-30 234H Well (the "234H Well") (API 30-015-47571) to be completed within the Cedar Canyon; Bone Spring (Oil) Pool (Pool Code 11520) underlying the E/2 W/2 & W/2 E/2 of Sections 30 and 31, Township 23 South, Range 29 East, NMPM, Eddy County, New Mexico. A C-102 for the Well is attached as Exhibit A. This is a horizontal well that will be drilled as follows:

- Surface Location (SL): Located in Section 31-T23S-R29E: 775' from the South line and 1815' from the East line of said Section.
- Bottom Hole Location (BHL): Located in Section 30-T23S-R29E: 20' from the North line and 1340' from the East line of said Section.
- First Take Point (FTP): Located in Section 31-T23S-R29E: 100' from the South line and 1340' from the East line of said Section.
- Last Take Point (LTP): Located in Section 30-T23S-R29E: 100' from the North line and 1340' from the East line of said Section.

## WELL LOCATION AND ACREAGE DEDICATION PLAT

| <sup>1</sup> API Number    |  | <sup>2</sup> Pool Code |                        |                          |  |
|----------------------------|--|------------------------|------------------------|--------------------------|--|
| 30-015-47571               |  | 11520                  | CEDAR CANYON; BONE     | SPRING                   |  |
| <sup>4</sup> Property Code |  | <sup>5</sup> Pr        | operty Name            | <sup>6</sup> Well Number |  |
| 320827                     |  | SPUD N                 | MUFFIN 31 30           | 234Н                     |  |
| <sup>7</sup> OGRID No.     |  | 8 Operator Name        |                        |                          |  |
| 6137                       |  | DEVON ENERGY PRO       | ODUCTION COMPANY, L.P. | 2959.4                   |  |

<sup>10</sup> Surface Location

| UL or lot no.                                                                                                   | Section | Township | Range | Lot Idn | Feet from the | North/South line | Feet from the | East/West line | County |  |
|-----------------------------------------------------------------------------------------------------------------|---------|----------|-------|---------|---------------|------------------|---------------|----------------|--------|--|
| O                                                                                                               | 31      | 23 S     | 29 E  |         | 775           | SOUTH            | 1815          | EAST           | EDDY   |  |
| " Bottom Hole Location If Different From Surface                                                                |         |          |       |         |               |                  |               |                |        |  |
| UL or lot no. Section Township Range Lot Idn Feet from the North/South line Feet from the East/West line County |         |          |       |         |               |                  |               |                | County |  |
| В                                                                                                               | 30      | 23 S     | 29 E  |         | 20            | NORTH            | 1340          | EAST           | EDDY   |  |

12 Dedicated Acres 640 13 Joint or Infill 14 Consolidation Code 15 Order No.

No allowable will be assigned to this completion until all interests have been consolidated or a non-standard unit has been approved by the division.

| Inten       | t X                                                  | As Dril               | led          |         |               |                            |                                  |       |             |             |       |         |                |                     |
|-------------|------------------------------------------------------|-----------------------|--------------|---------|---------------|----------------------------|----------------------------------|-------|-------------|-------------|-------|---------|----------------|---------------------|
| API#        |                                                      |                       |              |         |               |                            |                                  |       |             |             |       |         |                |                     |
| DE\         | Operator Name: DEVON ENERGY PRODUCTION COMPANY, L.P. |                       |              |         |               |                            | Property Name: SPUD MUFFIN 31 30 |       |             |             |       |         |                | Well Number<br>234H |
| Kick C      | Off Point                                            | (KOP)                 |              |         |               |                            |                                  |       |             |             |       |         |                |                     |
| UL          | Section                                              | Township              | Range        | Lot     | Feet          |                            | From N                           |       | Feet        |             |       | n E/W   | County         |                     |
| O<br>Latitu | 31<br>Ide                                            | 235                   | 29E          |         | 53<br>Longitu | de                         | SOU                              | IH    | 1340        | )           | Ŀ     | AST     | EDDY<br>NAD    |                     |
|             |                                                      |                       |              |         | -104.01       |                            | 2                                |       |             |             |       |         | EDDY           |                     |
| 32.234      | 126739                                               |                       |              |         | -104.01       | .905803                    | <u> </u>                         |       |             |             |       |         | EDDY           |                     |
| First 1     | Γake Poir                                            | nt (FTP)              |              |         |               |                            |                                  |       |             |             |       |         |                |                     |
| UL<br>O     | Section 31                                           | Township 23S          | Range<br>29E | Lot     | Feet<br>100   |                            | From N                           | •     | Feet<br>134 |             | From  | n E/W   | County<br>EDDY |                     |
| Latitu      |                                                      | 233                   | 29E          |         | Longitu       |                            | 3001                             | П     | 134         | U           | EAS   | ) I     | NAD            |                     |
|             | 254488                                               | 9                     |              |         | 104.0         |                            | 780                              |       |             |             |       |         | 83             |                     |
| UL<br>B     | Section 30                                           | t (LTP)  Township 23S | Range<br>29E | Lot     | Feet<br>100   |                            | n N/S<br>RTH                     | Feet  |             | From<br>EAS |       | Count   |                |                     |
| Latitu      | ude<br>282993                                        | 5                     |              |         | Longitu       | gitude NAD<br>4.0198629 83 |                                  |       |             |             |       |         |                |                     |
|             |                                                      |                       |              |         | 101.0         | .0100020                   |                                  |       |             |             |       |         |                |                     |
|             |                                                      | defining v            | vell for th  | e Horiz | zontal Sp     | pacing                     | ; Unit?                          |       | N           |             |       |         |                |                     |
| Spaci       | ng Unit.                                             | lease prov            | ide API if a | availab | ole, Oper     | rator N                    | Name a                           | and v | vell n      | umber       | for I | Definii | ng well fo     | or Horizontal       |
| API #       | 015-453                                              | 02                    |              |         |               |                            |                                  |       |             |             |       |         |                |                     |
| Ope         | rator Nai                                            | me:                   | 1            |         |               | Prop                       | erty N                           | ame:  |             |             |       |         |                | Well Number         |
|             | ON ENE                                               | RGY PROI<br>L.P       | DUCTION      | I       |               | SPUD MUFFIN 31 30          |                                  |       |             |             |       | 332H    |                |                     |
|             |                                                      |                       |              |         |               |                            |                                  |       |             |             |       |         |                |                     |