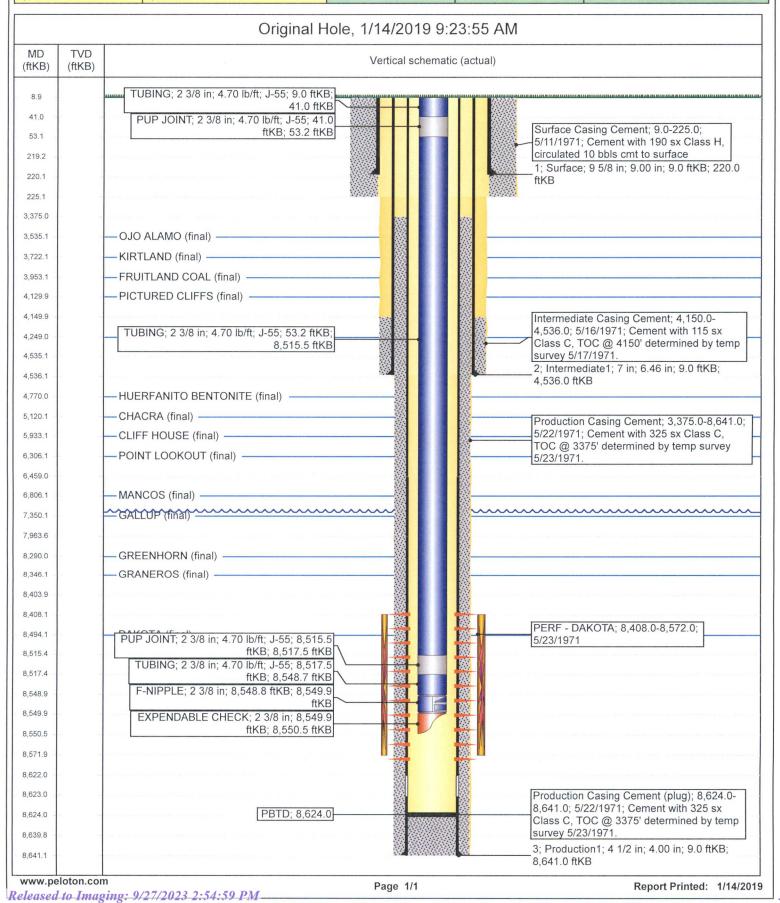

Regulatory Technician - Sr.

Date:

11/2/2018

#### SURVEYOR CERTIFICATION

I hereby certify that the well location shown on this plat was plotted from field notes of actual surveys made by me or under my supervision, and that the same is true and correct to the best of my belief.

Surveyed By:

David Kilven

Date of Survey:

3/9/1971

Certificate Number:

1760

## Hilcorp Energy Company

## **Current Schematic - Version 3**

Well Name: SAN JUAN 27-4 UNIT #59

API / UWI 3003920369 Surface Legal Location 004-027N-004W-G BASIN DAKOTA (PRORATED GAS) 1311 Rew MEXICO Well Configuration Type BASIN DAKOTA (PRORATED GAS) 1311 NEW MEXICO

Ground Elevation (ft) 7,247.00 Conginal KB/RT Elevation (ft) 7,256.00 KB-Ground Distance (ft) 9.00 KB-Casing Flange Distance (ft) KB-Tubing Hanger Distance (ft)



District I
1625 N. French Dr., Hobbs, NM 88240
Phone: (575) 393-6161 Fax: (575) 393-0720

District II 811 S. First St., Artesia, NM 88210 Phone:(575) 748-1283 Fax:(575) 748-9720

District III 1000 Rio Brazos Rd., Aztec, NM 87410 Phone:(505) 334-6178 Fax:(505) 334-6170

1220 S. St Francis Dr., Santa Fe, NM 87505 Phone:(505) 476-3470 Fax:(505) 476-3462

**State of New Mexico Energy, Minerals and Natural Resources Oil Conservation Division** 1220 S. St Francis Dr. **Santa Fe, NM 87505** 

CONDITIONS

Action 269786

### **CONDITIONS**

| Operator:              | OGRID:                                         |
|------------------------|------------------------------------------------|
| HILCORP ENERGY COMPANY | 372171                                         |
|                        | Actio