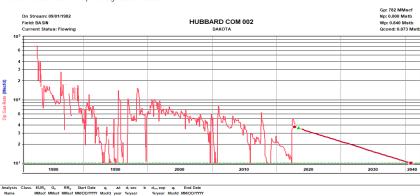

# Hubbard Com 2 Subtraction Allocation

Gas Allocation:

Aug-23 34.92 Sep-23 34.71 Oct-23 34.5

Nov-23 34.29 34.08 Dec-23 Jan-24 Feb-24

Mar-24 Apr-24 May-24

Jun-24 Jul-24 Aug-24 Sep-24 Oct-24 Nov-24 Dec-24 Feb-25 Mar-25 Apr-25 May-25 Jun-25 Jul-25 Aug-2 Sep-25 Oct-25 Nov-25 Dec-25 Jan-26 Feb-26 Mar-26

Apr-26 May-26

Aug-26 28.09

Jun-26 28.43 Jul-26 28.26

Sep-26 27.92 Oct-26 27.75 Nov-26 Dec-26 Jan-27 Feb-27 27.09 Apr-27 May-27 27-Jul 26.28 Production for the downhole commingle will be allocated using the subtraction method in agreement with local agencies. The base formation is the Dakota and the added formation to be commingled is the Mesaverde. The subtraction method applies an average monthly production forecast to the base formation using historic production. All production from this well exceeding the forecast will be allocated to the new formation.

After 3 years production will stabilize. A production average will be gathered during the  $4^{th}$  year and will be utilized to create a fixed percentage based allocation.

3004524898