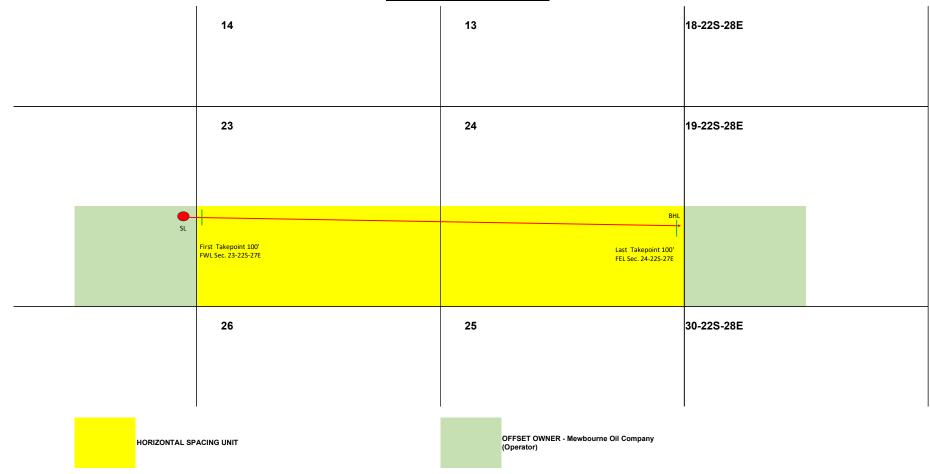

The unorthodox locations are necessary in order to maximize the recovery of oil and gas reserves from the Wolfcamp formation underlying the S/2 of Section 23 and the S/2 of Section 24.

The affected offset acreage comprises the SE/4 of Section 22, T22S, R27E, NMPM for the unorthodox first take-point location and the SW/4 of Section 19, T22S, R28E, NMPM for the unorthodox last take-point location (See Attached Map). Both offset acreage locations are operated by Mewbourne Oil Company.

Attached is our Form C-102 showing the surface, first take point, and bottomhole location for the above captioned well. Also, attached is a map showing the affected offset acreage, a horizontal well plan, and notice list.

# **OFFSET PLAT**

# List of Affected Parties

| <b>Operator &amp; Affected Party</b>                                            | Locations                                                 | Date Letter<br>Sent | Tracking Number                                                                                                                                   |
|---------------------------------------------------------------------------------|-----------------------------------------------------------|---------------------|---------------------------------------------------------------------------------------------------------------------------------------------------|
| Mewbourne Oil Company<br>500 West Texas Avenue, Suite 1020<br>Midland, TX 79701 | SE4<br>Sec. 22, T22S R27E<br>& SW4 Sec. 19,<br>T22S, R28E | N/A                 | All owners in SE4 of Sec. 22-22S-<br>27E and the SW4 of Sec. 19-22S-<br>28E have designated Mewbourne as<br>Operator of the Wolfcamp<br>Formation |