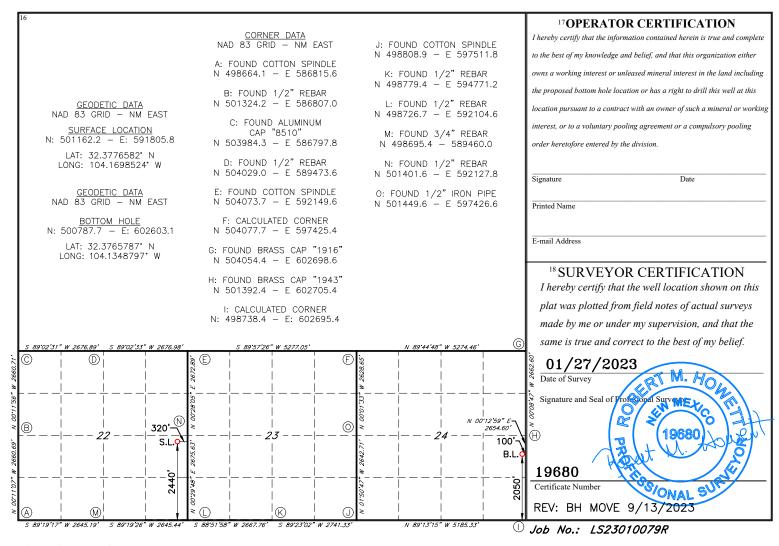

- Re: Application for Unorthodox Well Locations
  - TOMMY BOY 23/24 W0LI FEE #1H (API #30-015-48636) Surface Location: 2440 FSL & 320 FEL (Unit I) (Sec. 22) Proposed First Perf: 2050 FSL & 100' FWL (Unit L) (Sec. 23) - unorthodox Bottomhole Location: 2050 FSL & 100' FEL (Unit I) (Sec. 24) Proposed Last Perf: 2050 FSL & 100 FEL (Unit I) (Sec. 24) - unorthodox Located in the S2 of Section 23 & the S2 of Section 24 - T22S- R27E, NMPM Eddy County, New Mexico

Attached is our Form C-102 showing the surface, first take point, and bottomhole location for the above captioned well. Also, attached is a map showing the affected offset acreage, a horizontal well plan, and notice list.

## **MEWBOURNE OIL COMPANY**

Brad Dunn Landman

| District I<br>625 N. French Dr., Hobf<br>hone: (575) 393-6161 F<br>District II<br>11 S. First St., Artesia, N<br>hone: (575) 748-1283 F:<br>District III<br>000 Rio Brazos Road, A<br>Phone: (505) 334-6178 F:<br>District IV<br>220 S. St. Francis Dr., Si<br>hone: (505) 476-3460 F: | <ul> <li><sup>5</sup>ax: (575) 393-</li> <li>NM 88210</li> <li>ax: (575) 748-9</li> <li>ztec, NM 8741</li> <li>ax: (505) 334-6</li> <li>anta Fe, NM 87</li> </ul> | 0720<br>0<br>5170<br>7505 | Energ         |           | erals & Nat<br>L CONSER<br>1220 Sou                                | tural<br>VA<br>uth S | w Mexico<br>l Resources De<br>TION DIVISIO<br>St. Francis Dr.<br>IM 87505 | 1                    | Su        | bmit on                                | Form C-102<br>vised August 1, 2011<br>e copy to appropriate<br>District Office<br>MENDED REPORT |  |  |
|----------------------------------------------------------------------------------------------------------------------------------------------------------------------------------------------------------------------------------------------------------------------------------------|-------------------------------------------------------------------------------------------------------------------------------------------------------------------|---------------------------|---------------|-----------|--------------------------------------------------------------------|----------------------|---------------------------------------------------------------------------|----------------------|-----------|----------------------------------------|-------------------------------------------------------------------------------------------------|--|--|
|                                                                                                                                                                                                                                                                                        |                                                                                                                                                                   | V                         | VELL L        | OCATI     | ION AND A                                                          | ACR                  | EAGE DEDIC                                                                | CATION PLA           | Т         |                                        |                                                                                                 |  |  |
|                                                                                                                                                                                                                                                                                        | <sup>1</sup> API Numbe                                                                                                                                            | r                         |               | 2 Pool Co | ode                                                                |                      |                                                                           | <sup>3</sup> Pool Na | me        |                                        |                                                                                                 |  |  |
| 4Property Co                                                                                                                                                                                                                                                                           | ode                                                                                                                                                               |                           |               | ТОМ       | <sup>5 Prope</sup>                                                 | -                    | me<br>24 WOLI FE                                                          | 6                    |           | <sup>6</sup> Well Number<br><b>1 H</b> |                                                                                                 |  |  |
| <sup>7</sup> OGRID                                                                                                                                                                                                                                                                     | NO.                                                                                                                                                               |                           |               | ME        | <sup>8 Opera</sup>                                                 |                      | ame<br>L COMPANY                                                          |                      |           | <sup>9</sup> Elevation<br><b>3102'</b> |                                                                                                 |  |  |
|                                                                                                                                                                                                                                                                                        |                                                                                                                                                                   |                           |               |           | <sup>10</sup> Surfa                                                | ace I                | Location                                                                  |                      |           |                                        |                                                                                                 |  |  |
| UL or lot no.                                                                                                                                                                                                                                                                          | Section                                                                                                                                                           | Township                  | Range         | Lot Idn   | Feet from t                                                        | the                  | North/South line                                                          | Feet From the        | East/W    | est line                               | County                                                                                          |  |  |
| I                                                                                                                                                                                                                                                                                      | 22                                                                                                                                                                | 22S                       | 27E           |           | 2440                                                               |                      | SOUTH                                                                     | 320                  | EA        | ST                                     | EDDY                                                                                            |  |  |
|                                                                                                                                                                                                                                                                                        |                                                                                                                                                                   |                           | 11 ]          | Bottom    | Hole Locat                                                         | tion                 | If Different Fr                                                           | om Surface           |           |                                        |                                                                                                 |  |  |
| UL or lot no.                                                                                                                                                                                                                                                                          | Section                                                                                                                                                           | Township                  | Range         | Lot Idn   | ot Idn Feet from the North/South line Feet from the East/West line |                      |                                                                           |                      | County    |                                        |                                                                                                 |  |  |
| L                                                                                                                                                                                                                                                                                      | 24                                                                                                                                                                | 22S                       | 27E           |           | 2050                                                               |                      | SOUTH                                                                     | 100                  | EAST EDDY |                                        |                                                                                                 |  |  |
| 12 Dedicated Acre                                                                                                                                                                                                                                                                      | 13 Joint                                                                                                                                                          | or Infill 14              | Consolidation | ı Code    | 15 Order No.                                                       |                      |                                                                           |                      |           |                                        |                                                                                                 |  |  |