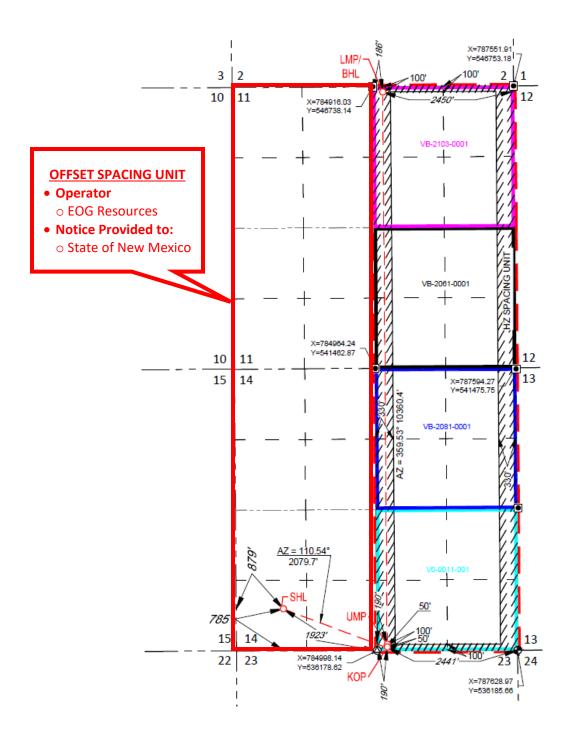

## **Offset Tract Map**

Exhibit B

EOG Resources, Inc. P.O. Box 2267 Midland, TX 79702

Phone: (432) 686-3600 Fax: (432) 686-3773

August 24, 2023