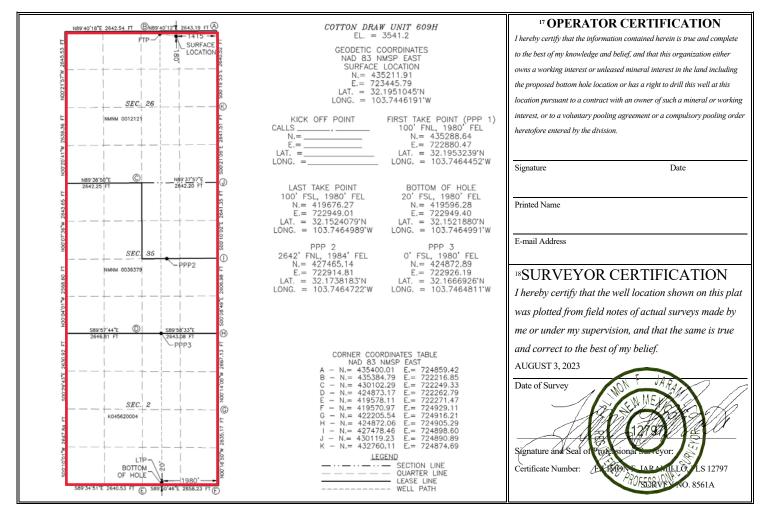

# Dear Director Fuge:

Devon Energy Production Company, L.P., ("Devon"), OGRID No. 6137, is seeking administrative approval of an unorthodox well location ("NSL") for the Cotton Draw Unit 609H Well (the "609H Well") (API 30-015-48571) to be completed within the Purple Sage; Wolfcamp (Gas) Pool (Pool Code 98220) underlying Sections 26 and 35, Township 24 South, Range 31 East, NMPM, Eddy County, New Mexico, and Section 2, Township 25 South, Range 31 East, NMPM, Eddy County, New Mexico. A C-102 for the Well is attached as Exhibit A. This is a horizontal well that will be drilled as follows:

- Surface Location (SL): 180' from the North line and 1415' from the West line of Section 26, Township 24 South, Range 31 East;
- Bottom Hole Location (BHL): 20' from the South line and 1980' from the East line of Section 2, Township 25 South, Range 31 East;
- First Take Point (FTP): 100' from the North line and 1980' from the East line of Section 26, Township 24 South, Range 31 East;
- Last Take Point (LTP): 100' from the South line and 1980' from the East line of Section 2, Township 25 South, Range 31 East.

# WELL LOCATION AND ACREAGE DEDICATION PLAT

| <sup>1</sup> API Number <sup>2</sup> Pool Code |  | <sup>3</sup> Pool Name |                        |                          |
|------------------------------------------------|--|------------------------|------------------------|--------------------------|
| 30-015-48571                                   |  | 98220                  | (GAS)                  |                          |
| <sup>4</sup> Property Code                     |  | <sup>5</sup> Pr        | operty Name            | <sup>6</sup> Well Number |
|                                                |  | COTTO                  | N DRAW UNIT            | 609H                     |
| <sup>7</sup> OGRID No.                         |  | 8 O <sub>I</sub>       | perator Name           | <sup>9</sup> Elevation   |
| 6137                                           |  | DEVON ENERGY PRO       | ODUCTION COMPANY, L.P. | 3541.2                   |

<sup>10</sup> Surface Location

| UL or lot no.                                    | Section | Township | Range | Lot Idn | Feet from the | North/South line | Feet from the | East/West line | County |
|--------------------------------------------------|---------|----------|-------|---------|---------------|------------------|---------------|----------------|--------|
| В                                                | 26      | 24 S     | 31 E  |         | 180           | NORTH            | 1415          | WEST           | EDDY   |
| " Bottom Hole Location If Different From Surface |         |          |       |         |               |                  |               |                |        |
| UL or lot no.                                    | Section | Township | Range | Lot Idn | Feet from the | North/South line | Feet from the | East/West line | County |
| O                                                | 2       | 25 S     | 31 E  |         | 20            | SOUTH            | 1980          | EAST           | EDDY   |

12 Dedicated Acres 13 Joint or Infill 14 Consolidation Code 15 Order No.

1,913.48

No allowable will be assigned to this completion until all interests have been consolidated or a non-standard unit has been approved by the division.

| Inten                                                                                   | t                        | As Dril      | led          |          |                |                            |       |            |                     |         |              |             |               |
|-----------------------------------------------------------------------------------------|--------------------------|--------------|--------------|----------|----------------|----------------------------|-------|------------|---------------------|---------|--------------|-------------|---------------|
| API #                                                                                   |                          |              |              |          |                |                            |       |            |                     |         |              |             |               |
| Operator Name:  DEVON ENERGY PRODUCTION COMPANY, L.P.  Property Name:  COTTON DRAW UNIT |                          |              |              |          |                |                            |       |            | Well Number<br>609H |         |              |             |               |
| Kick (                                                                                  | Off Point                | (KOP)        |              |          |                |                            |       |            |                     |         |              |             |               |
| UL                                                                                      | Section                  | Township     | Range        | Lot      | Feet           | Fro                        | m N/S | Fee        | t                   | Fron    | n E/W        | County      |               |
| Latit                                                                                   | ude                      |              |              | <u> </u> | Longitu        | ude                        |       |            |                     |         |              | NAD         |               |
| UL                                                                                      | Take Poir                | Township     | Range        | Lot      | Feet           |                            | m N/S |            |                     |         | n E/W        | County      |               |
| B<br>Latitu                                                                             | 26<br>ude                | 24S          | 31E          |          | 100<br>Longitu |                            | RTH   | 198        | 30                  | EAS     | ST           | EDDY<br>NAD |               |
| 32.                                                                                     | 195323                   | 9            |              |          | 103.7          | 746445                     | 2     |            |                     |         |              | 83          |               |
| Last 1                                                                                  | Γake Poin                | t (LTP)      |              |          |                |                            |       |            |                     |         |              |             |               |
| UL<br>O                                                                                 | Section 2                | Township 25S | Range<br>31E | Lot      | Feet<br>100    | From N/<br>SOUTI           |       | eet<br>980 | From<br>EAS         |         | Count<br>EDD |             |               |
| Latitu 32.                                                                              | <sup>ude</sup><br>152407 | 9            |              |          | Longitu 103.7  | gitude NAD<br>3.7464989 83 |       |            |                     |         |              |             |               |
| Is this                                                                                 | s well the               | defining v   | vell for th  | e Horiz  | zontal Տլ      | pacing Ur                  | nit?  |            |                     |         |              |             |               |
| ls this                                                                                 | s well an                | infill well? |              |          |                |                            |       |            |                     |         |              |             |               |
|                                                                                         | ll is yes p<br>ng Unit.  | lease prov   | ide API if   | availak  | ole, Ope       | rator Nar                  | ne an | d well i   | numbe               | r for I | Definir      | ng well fo  | r Horizontal  |
| API#                                                                                    | ţ                        |              |              |          |                |                            |       |            |                     |         |              |             |               |
| Ope                                                                                     | rator Nai                | me:          | 1            |          |                | Propert                    | y Nar | ne:        |                     |         |              |             | Well Number   |
|                                                                                         |                          |              |              |          |                | <u> </u>                   |       |            |                     |         |              |             | K7 06/29/2019 |