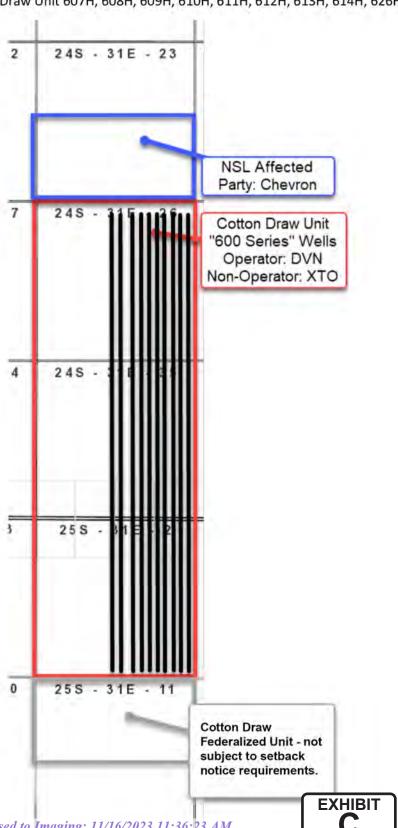

The unorthodox location will encroach towards the S/2 of Section 23, Township 24 South, Range 31 East, NMPM, Eddy County, New Mexico, which is governed by the Special Rules. The last take point (LTP) is within an approved federal unitization plan (the Cotton Draw Unit) and does not encroach upon the outer boundary of the Cotton Draw Unit; therefore, setback requirements do not apply to the LTP pursuant to Rule 19.15.16.15C(7) (Unitized Areas).

Devon attests that, on or before submission of this application, it provided notice to the affected persons in the adjoining S/2 of Section 23, Township 24 South, Range 31 East, NMPM, Eddy County, New Mexico. Said notice as described satisfies all provisions of NMAC 19.15.4.12A(2); copies of the application and required plat maps were furnished. Devon also provided notice to the Bureau of Land Management to the extent that they own interest with respect to offsetting area. Devon provides herein a sectional map of this area, attached as Exhibit C. Proof of mailing, along with a copy of the notice letter sent to listed affected persons and parties, is attached hereto as Exhibit D. There is no compulsory pooling case associated with this application.

RE: Application for Nonstandard Location

**Engineering Statement** 

Devon Energy Production Company, L.P.

Cotton Draw Unit 607H, 608H, 609H, 610H, 611H, 612H, 613H, 614H, & 626H (the "Wells")

All of Section 26 & 35-24S-31E All of Section 2-25S-31E Eddy County, New Mexico

Dear Mr. Lowe:

Devon Energy Production Company, L.P. respectfully requests administrative approval of a non-standard location ("NSL") for each of the Wells referenced above. The Wells are in the Purple Sage-Wolfcamp Gas Pool (Pool Code 98220). It is Devon's responsibility as a prudent operator to minimize reserves left in the ground. Decreasing the first and last take point from three hundred and thirty feet (330') to one hundred feet (100') will increase the wells effective lateral length by 460 feet thereby increasing ultimate recovery of reserves and thereby preventing waste of natural resources.

Sincerely,

John Dwyer

Reservoir Engineer

Offset Operator Plat

Cotton Draw Unit 607H, 608H, 609H, 610H, 611H, 612H, 613H, 614H, 626H

Released to Imaging: 11/16/2023 11:36:23 AM

| Zip Retum Receipt Type | 77002 RRE            | 88220 RRE                 |
|------------------------|----------------------|---------------------------|
| State                  | ¥                    | ΣN                        |
| ĄijO                   | Houston              | Carlsbad                  |
| Address3               |                      |                           |
| Address2               |                      |                           |
| Address1               | 1400 Smith Street    | 620 E. Greene Street      |
| Name2                  | Attn: Diane Whitcomb |                           |
| umber Name1            | Chevron U.S.A. Inc.  | Bureau of Land Management |
| ReferenceNum           | 4188.55              | 4188.55                   |