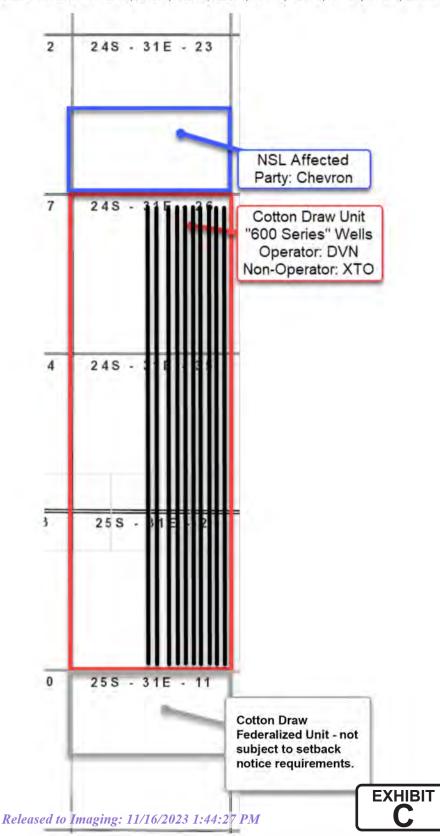

The unorthodox location will encroach towards the S/2 of Section 23, Township 24 South, Range 31 East, NMPM, Eddy County, New Mexico, which is governed by the Special Rules. The last take point (LTP) is within an approved federal unitization plan (the Cotton Draw Unit) and does not encroach upon the outer boundary of the Cotton Draw Unit; therefore, setback requirements do not apply to the LTP pursuant to Rule 19.15.16.15C(7) (Unitized Areas).

Devon attests that, on or before submission of this application, it provided notice to the affected persons in the adjoining S/2 of Section 23, Township 24 South, Range 31 East, NMPM, Eddy County, New Mexico. Said notice as described satisfies all provisions of NMAC 19.15.4.12A(2); copies of the application and required plat maps were furnished. Devon also provided notice to the Bureau of Land Management to the extent that they own interest with respect to offsetting area. Devon provides herein a sectional map of this area, attached as Exhibit C. Proof of mailing, along with a copy of the notice letter sent to listed affected persons and parties, is attached hereto as Exhibit D. There is no compulsory pooling case associated with this application.

Sincerely,

John Dwyer

Reservoir Engineer

Offset Operator Plat

Cotton Draw Unit 607H, 608H, 609H, 610H, 611H, 612H, 613H, 614H, 626H

| State          | ¥                    | MN                        |
|----------------|----------------------|---------------------------|
| City           | Houston              | Lodebo.                   |
| Address3       |                      |                           |
| Address2       |                      |                           |
| Address1       | 1400 Smith Street    | 620 E. Greene Street      |
| Name2          | Attn: Diane Whitcomb |                           |
| iber Name1     | Chevron U.S.A. Inc.  | Bureau of Land Management |
| ReferenceNumbe | 4188.55              | 4188.55                   |