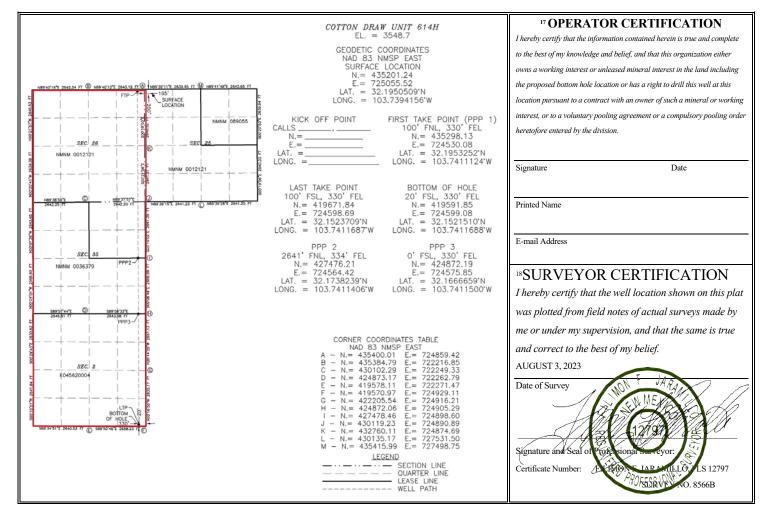

## Dear Director Fuge:

Devon Energy Production Company, L.P., ("Devon"), OGRID No. 6137, is seeking administrative approval of an unorthodox well location ("NSL") for the Cotton Draw Unit 614H Well (the "614H Well") (API 30-015-53174) to be completed within the Purple Sage; Wolfcamp (Gas) Pool (Pool Code 98220) underlying Sections 26 and 35, Township 24 South, Range 31 East, NMPM, Eddy County, New Mexico, and Section 2, Township 25 South, Range 31 East, NMPM, Eddy County, New Mexico. A C-102 for the Well is attached as Exhibit A. This is a horizontal well that will be drilled as follows:

- Surface Location (SL): 200' from the North line and 195' from the West line of Section 25, Township 24 South, Range 31 East;
- Bottom Hole Location (BHL): 20' from the South line and 330' from the East line of Section 2, Township 25 South, Range 31 East;
- First Take Point (FTP): 100' from the North line and 330' from the East line of Section 26, Township 24 South, Range 31 East;
- Last Take Point (LTP): 100' from the South line and 330' from the East line of Section 2, Township 25 South, Range 31 East.

### WELL LOCATION AND ACREAGE DEDICATION PLAT

| <sup>1</sup> API Number<br>30-015-53174 |  | <sup>2</sup> Pool Code<br>98220 | <sup>3</sup> Pool Name<br>PURPLE SAGE; WOLFCAMP ( | (GAS)                    |
|-----------------------------------------|--|---------------------------------|---------------------------------------------------|--------------------------|
| <sup>4</sup> Property Code              |  | 5 P1                            | roperty Name                                      | <sup>6</sup> Well Number |
|                                         |  | COTTO                           | N DRAW UNIT                                       | 614H                     |
| <sup>7</sup> OGRID No.                  |  | 8 O <sub>l</sub>                | perator Name                                      | <sup>9</sup> Elevation   |
| 6137                                    |  | DEVON ENERGY PRO                | ODUCTION COMPANY, L.P.                            | 3548.7                   |

### <sup>10</sup> Surface Location

| UL or lot no.                                               | Section                                                      | Township | Range | Lot Idn | Feet from the | North/South line | Feet from the | East/West line | County |
|-------------------------------------------------------------|--------------------------------------------------------------|----------|-------|---------|---------------|------------------|---------------|----------------|--------|
| D                                                           | 25                                                           | 24 S     | 31 E  |         | 200           | NORTH            | 195           | WEST           | EDDY   |
|                                                             | <sup>11</sup> Bottom Hole Location If Different From Surface |          |       |         |               |                  |               |                |        |
| UL or lot no.                                               | Section                                                      | Township | Range | Lot Idn | Feet from the | North/South line | Feet from the | East/West line | County |
| P                                                           | 2                                                            | 25 S     | 31 E  |         | 20            | SOUTH            | 330           | EAST           | EDDY   |
| 12 Dedicated Acres 13 Joint or Infill 14 Consolidation Code |                                                              |          |       |         |               | •                | 15 Order No.  |                |        |

No allowable will be assigned to this completion until all interests have been consolidated or a non-standard unit has been approved by the division.

| Inten       | t                            | As Dril      | led          |         |                       |                                 |             |        |               |                                              |                     |               |
|-------------|------------------------------|--------------|--------------|---------|-----------------------|---------------------------------|-------------|--------|---------------|----------------------------------------------|---------------------|---------------|
| API #       | ł:                           |              |              |         |                       |                                 |             |        |               |                                              |                     |               |
| DE\         | rator Nai<br>VON EN<br>MPANY | IERGY F      | PRODUC       | CTION   | N                     | Property Name: COTTON DRAW UNIT |             |        |               |                                              | Well Number<br>614H |               |
| Kick (      | Off Point                    | (KOP)        |              |         |                       |                                 |             |        |               |                                              |                     |               |
| UL          | Section                      | Township     | Range        | Lot     | Feet                  | From I                          | N/S         | Feet   | F             | rom E/W                                      | County              |               |
| Latitu      | l<br>ude                     |              |              |         | Longitu               | ıde                             |             |        |               |                                              | NAD                 |               |
| UL          | Take Poir                    | Township     | Range        | Lot     | Feet                  | From I                          |             | Feet   |               | rom E/W                                      | County              |               |
| A<br>Latitu | 26<br>ude                    | 24S          | 31E          |         | 100<br>Longitu        | NOR'                            | TH          | 330    | E             | AST                                          | EDDY<br>NAD         |               |
|             | 195325                       | 2            |              |         | _                     | 103.7411124 83                  |             |        |               |                                              |                     |               |
|             | Take Poin                    |              |              | Ι       | l e .                 | Ts we                           | Τ           |        | l = _ = _ = _ | <u>,                                    </u> |                     |               |
| UL<br>P     | Section 2                    | Township 25S | Range<br>31E | Lot     | Feet<br>100           | From N/S<br>SOUTH               | Feet<br>330 |        | From E/\ EAST | EDD                                          |                     |               |
| 132.        | <sup>ude</sup><br>152370     | 9            |              |         | _                     | Longitude NAD 83                |             |        |               |                                              |                     |               |
|             |                              |              | vell for th  | e Hori  | zontal S <sub>l</sub> | pacing Unit?                    | ) [         |        | ]             |                                              |                     |               |
| Is this     | s well an                    | infill well? |              |         | _                     |                                 |             |        |               |                                              |                     |               |
|             | ll is yes p<br>ng Unit.      | lease prov   | ide API if   | availal | ole, Ope              | rator Name                      | and v       | vell n | umber fo      | or Defini                                    | ing well fo         | or Horizontal |
| API #       | ł                            |              |              |         |                       |                                 |             |        |               |                                              |                     |               |
| Ope         | rator Nai                    | me:          | 1            |         |                       | Property N                      | lame        | :      |               |                                              |                     | Well Number   |
|             |                              |              |              |         |                       |                                 |             |        |               |                                              |                     | KZ 06/29/2018 |