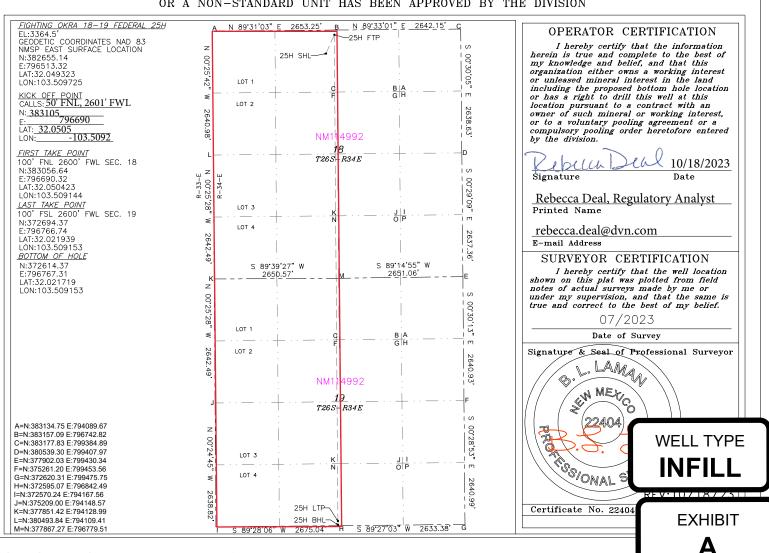

- Surface location: 500' FNL and 2,420' FWL (Unit C) of Section 18
- First take point: 100' FNL and 2,600' FWL (Unit C) of Section 18
- Last take point: 100' FSL and 2,600' FWL (Unit N) of Section 19
- Bottom location: 20' FSL and 2,600' FWL (Unit N) of Section 19

Since this acreage is governed by the Division's statewide rules, the completed interval for this well will be unorthodox because it is closer than the standard offsets to the eastern boundary of the spacing unit; thus, encroaching on the E/2 of Section 18 and 19, T26S-R34E.

**Exhibit A** is a Form C-102 showing the Fighting Okra 18-19 Federal 25H well encroaches on the tracts/unit to the east in the E/2 of Sections 18 and 19, T26S-R34E. Additionally, included is a Form C-102 for the Fighting Okra 18-19 Federal 24H well, showing it is the defining well for the enlarged spacing unit.

## Surface Location

| UL or lot No. | Section | Township | Range | Lot Idn | Feet from the | North/South line | Feet from the | East/West line | County |
|---------------|---------|----------|-------|---------|---------------|------------------|---------------|----------------|--------|
| С             | 18      | 26-S     | 34-E  |         | 500           | NORTH            | 2420          | WEST           | LEA    |

#### Bottom Hole Location If Different From Surface

| UL or lot No.   | Section  | Township      | Range   | Lot Idn | Feet from the | North/South line | Feet from the | East/West line | County |  |  |
|-----------------|----------|---------------|---------|---------|---------------|------------------|---------------|----------------|--------|--|--|
| N               | 19       | 26-S          | 34-E    |         | 20            | SOUTH            | 2600          | WEST           | LEA    |  |  |
| Dedicated Acres | r Infill | Consolidation | Code Or | der No. |               |                  |               |                |        |  |  |
| 640             |          |               |         |         | Pending NSL   |                  |               |                |        |  |  |

NO ALLOWABLE WILL BE ASSIGNED TO THIS COMPLETION UNTIL ALL INTERESTS HAVE BEEN CONSOLIDATED OR A NON-STANDARD UNIT HAS BEEN APPROVED BY THE DIVISION

| Intent x As Drilled                                              |                |                                 |                    |                       |               |  |
|------------------------------------------------------------------|----------------|---------------------------------|--------------------|-----------------------|---------------|--|
| API#                                                             |                |                                 |                    |                       |               |  |
| 30-025-47580 Operator Name: DEVON ENERGY PRODUCTION COMPANY, LP. | I              | Property Name:<br>FIGHTING OKRA | Well Number<br>25H |                       |               |  |
| Kick Off Point (KOP)                                             |                |                                 |                    |                       |               |  |
|                                                                  |                | 5 N/6   5                       | . 1-               | -                     |               |  |
| UL Section Township Range Lot  18 26S 34E                        | Feet<br>50     | From N/S Fee                    | 2601 From          | m E/W   County<br>FEL | LEA           |  |
| Latitude 32.0505                                                 | Longitu        |                                 | <u>'</u>           | NAD                   | 83            |  |
|                                                                  |                |                                 |                    |                       |               |  |
| First Take Point (FTP)                                           |                |                                 |                    |                       |               |  |
| C 18 Coetion Township Range Lot 34-E                             | Feet<br>100    | From N/S Fee NORTH 26           |                    | ST County             | •             |  |
| Latitude<br>32.050423                                            | Longitu<br>103 | .509144                         | NAD<br>83          |                       |               |  |
| Last Take Point (LTP)                                            |                |                                 |                    |                       |               |  |
| $ \begin{array}{c ccccccccccccccccccccccccccccccccccc$           | Feet<br>100    | From N/S Feet SOUTH 2600        | From E/W<br>WEST   | County<br>LEA         |               |  |
| Latitude<br>32.021939                                            | Longitu 103    | .509153                         |                    | NAD<br>83             |               |  |
|                                                                  |                |                                 |                    | 1                     |               |  |
| Is this well the defining well for the Horiz                     | ontal Տր       | pacing Unit? N                  |                    |                       |               |  |
| Is this well an infill well?                                     | ]              |                                 |                    |                       |               |  |
| If infill is yes please provide API if availab Spacing Unit.     | le, Opei       | rator Name and well             | number for         | Defining well fo      | or Horizontal |  |
| API#                                                             |                |                                 |                    |                       |               |  |
| Operator Name:                                                   |                | Property Name:                  |                    |                       | Well Number   |  |
| DEVON ENERGY PRODUCTION COMPANY,                                 | , L.P.         | FIGHTING OKRA 18                | 19 FED             |                       | 24H           |  |