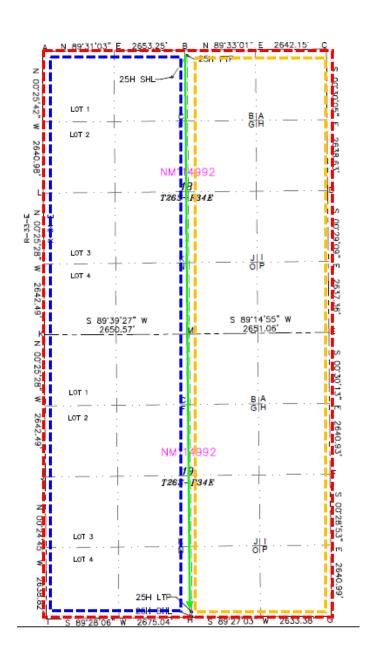

**Exhibit B** is a plat for Sections 18 and 19, T26S-R34E, that shows the proposed Fighting Okra 18-19 Federal 25H well in relation to the adjoining tracts/unit to the east. Exhibit B also includes an ownership list for the affected tracts/unit to the east, showing that it is operated by Devon, and lists Chevron U.S.A. Inc. ("Chevron") as the other working interest owner in the offsetting tracts/unit. In addition, the exhibit identifies that these include Federal leases. Accordingly, the "affected persons" <sup>1</sup> are the applicant, Chevron, and the Bureau of Land Management ("BLM"). Also, included is a copy of Devon's courtesy notification sent to Chevron stating its intent to file this administrative application.

Since this acreage is governed by the Division's statewide rules, the completed interval for this well will be unorthodox because it is closer than the standard offsets to the eastern boundary of the spacing unit; thus, encroaching on the E/2 of Section 18 and 19, T26S-R34E.