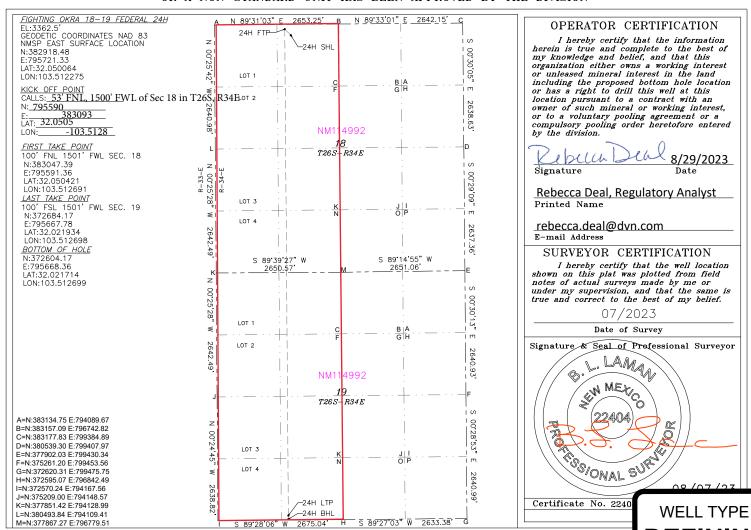

The Fighting Okra 18-19 Federal 25H oil well is an infill well. The Fighting Okra 18-19 Federal 24H oil well is the defining well, creating the enlarged spacing unit.

The proposed location for the **Fighting Okra 18-19 Federal 25H** well is as follows:

**Exhibit A** is a Form C-102 showing the Fighting Okra 18-19 Federal 25H well encroaches on the tracts/unit to the east in the E/2 of Sections 18 and 19, T26S-R34E. Additionally, included is a Form C-102 for the Fighting Okra 18-19 Federal 24H well, showing it is the defining well for the enlarged spacing unit.

X AMENDED REPORT

WELL LOCATION AND ACREAGE DEDICATION PLAT

| API Number    | Pool Code        | Pool Name                   | Pool Name   |  |  |  |  |
|---------------|------------------|-----------------------------|-------------|--|--|--|--|
| 30-025-47579  | 98347            | 98347 WC-025 G-10 S263418C  |             |  |  |  |  |
| Property Code | Prop             | erty Name                   | Well Number |  |  |  |  |
| 315691        | FIGHTING OKRA    | FIGHTING OKRA 18-19 FEDERAL |             |  |  |  |  |
| OGRID No.     | Oper             | ator Name                   | Elevation   |  |  |  |  |
| 6137          | DEVON ENERGY PRO | DUCTION COMPANY, L.P.       | 3362.5'     |  |  |  |  |

## Surface Location

| UL or lot No. | Section | Township | Range | Lot Idn | Feet from the | North/South line | n line Feet from the East/West line |      | County |
|---------------|---------|----------|-------|---------|---------------|------------------|-------------------------------------|------|--------|
| С             | 18      | 26-S     | 34-E  |         | 230           | NORTH            | 1630                                | WEST | LEA    |

## Bottom Hole Location If Different From Surface

| UL or lot No.   | Section   | Township   | Range          | Lot Idn | Feet from the | North/South line | Feet from the | East/West line | County |
|-----------------|-----------|------------|----------------|---------|---------------|------------------|---------------|----------------|--------|
| N               | 19        | 26-S       | 34-E           |         | 20            | SOUTH            | 1501          | WEST           | LEA    |
| Dedicated Acres | s Joint o | r Infill C | onsolidation ( | Code Or | der No.       |                  |               |                |        |
| 640             |           |            |                |         |               |                  |               |                |        |

# NO ALLOWABLE WILL BE ASSIGNED TO THIS COMPLETION UNTIL ALL INTERESTS HAVE BEEN CONSOLIDATED OR A NON-STANDARD UNIT HAS BEEN APPROVED BY THE DIVISION

| Inten          | t x                                  | As Dril       | led           |         |                |                                               |                   |             |       |         |                  |               |                    |  |
|----------------|--------------------------------------|---------------|---------------|---------|----------------|-----------------------------------------------|-------------------|-------------|-------|---------|------------------|---------------|--------------------|--|
| API#           |                                      |               |               |         |                |                                               |                   |             |       |         |                  |               |                    |  |
| DE\            | rator Nai<br>/ON EN<br>MPANY         | IERGY P       | PRODUC        | OITO    | N              | Property Name:<br>FIGHTING OKRA 18-19 FEDERAL |                   |             |       |         |                  | AL            | Well Number<br>24H |  |
| Kick (         | Off Point                            | (KOP)         |               |         |                |                                               |                   |             |       |         |                  |               |                    |  |
| UL             | Section                              | Township      | Range         | Lot     | Feet           |                                               | From N/S          | Fee         |       |         | n E/W            | County        |                    |  |
| Latitu         | 18 26S 34E 53  Latitude Long 32.0505 |               |               |         |                |                                               | -103.5128         | 1           | .500  | FW      | /L               | NAD<br>83     | LEA                |  |
| First 7        | Гаke Poir                            | nt (FTP)      |               |         | 1              |                                               |                   |             |       |         |                  |               |                    |  |
| C              | Section 18                           | Township 26-S | Range<br>34-E | Lot     | Feet<br>100    |                                               | From N/S<br>NORTI | Fee<br>1 15 |       |         | n E/W<br>ST      | County<br>LEA |                    |  |
| Latitu         | Latitude Lon                         |               |               |         |                |                                               | ongitude N        |             |       |         |                  |               | NAD<br>83          |  |
| Last T         | āke Poin                             | t (LTP)       |               |         |                |                                               |                   |             |       |         |                  |               |                    |  |
| UL<br><b>N</b> | Section 19                           | Township 26-S | Range<br>34-E | Lot     | Feet<br>100    |                                               | om N/S Fe         |             | From  |         | Count            | ty            |                    |  |
| Latitu 32.     | .0219                                | 34            |               |         | Longitu<br>103 |                                               | 2698              |             | •     |         | NAD<br><b>83</b> |               |                    |  |
| Is this        | s well the                           | defining v    | vell for th   | e Horiz | zontal Sp      | oacin                                         | g Unit?           | Υ           |       |         |                  |               |                    |  |
| Is this        | s well an                            | infill well?  |               | N       |                |                                               |                   |             |       |         |                  |               |                    |  |
|                | ll is yes p<br>ng Unit.              | lease prov    | ide API if a  | availab | ole, Opei      | rator                                         | Name and          | well        | numbe | r for I | Definii          | ng well fo    | or Horizontal      |  |
| API#           |                                      |               |               |         |                |                                               |                   |             |       |         |                  |               |                    |  |
| Ope            | rator Nai                            | me:           | 1             |         |                | Pro                                           | perty Nam         | e:          |       |         |                  |               | Well Number        |  |
|                |                                      |               |               |         |                |                                               |                   |             |       |         |                  |               |                    |  |