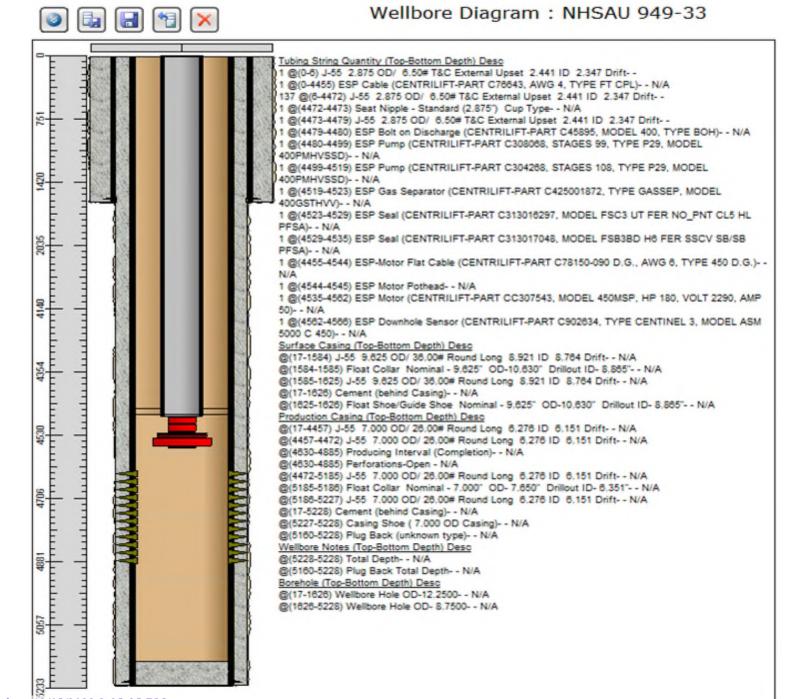

III. WELL DATA

- A. The following well data must be submitted for each injection well covered by this application. The data must be both in tabular and schematic form and shall include:
  - (1) Lease name; Well No.; Location by Section, Township and Range; and footage location within the section.
  - (2) Each casing string used with its size, setting depth, sacks of cement used, hole size, top of cement, and how such top was determined.
  - (3) A description of the tubing to be used including its size, lining material, and setting depth.

(4) The name, model, and setting depth of the packer used or a description of any other seal system or assembly used.

Division District Offices have supplies of Well Data Sheets which may be used or which may be used as models for this purpose. Applicants for several identical wells may submit a "typical data sheet" rather than submitting the data for each well.

- B. The following must be submitted for each injection well covered by this application. All items must be addressed for the initial well. Responses for additional wells need be shown only when different. Information shown on schematics need not be repeated.
  - (1) The name of the injection formation and, if applicable, the field or pool name.
  - (2) The injection interval and whether it is perforated or open-hole.
  - (3) State if the well was drilled for injection or, if not, the original purpose of the well.
  - (4) Give the depths of any other perforated intervals and detail on the sacks of cement or bridge plugs used to seal off such perforations.
  - (5) Give the depth to and the name of the next higher and next lower oil or gas zone in the area of the well, if any.