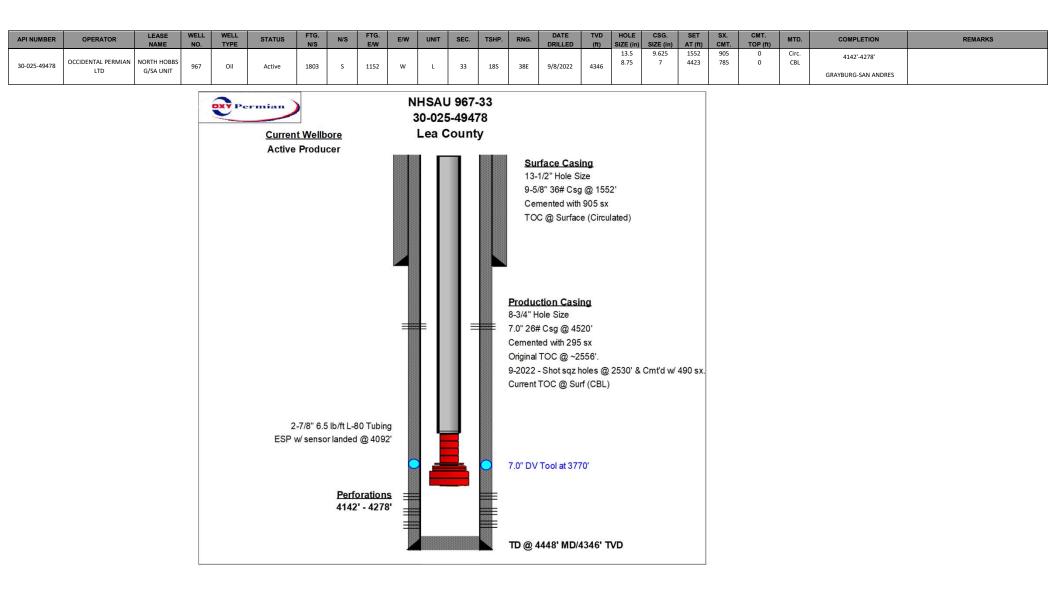

| ΑΡΙ          | Well Name                  | Operator                     | Status after<br>Jan 2014 |
|--------------|----------------------------|------------------------------|--------------------------|
| 30-025-12504 | NORTH HOBBS G/SA UNIT #532 | OCCIDENTAL PERMIAN LTD       | Plugged                  |
| 30-025-23116 | STATE A #005               | Contango Resources, LLC      | Plugged                  |
| 30-025-07542 | STATE LAND SECTION 32 #008 | OXY USA INC                  | Plugged                  |
| 30-025-23252 | STATE 1-29 #006            | TEXLAND PETROLEUM-HOBBS, LLC | Plugged                  |
| 30-025-41578 | NORTH HOBBS G/SA UNIT #948 | OCCIDENTAL PERMIAN LTD       | Active                   |
| 30-025-41643 | NORTH HOBBS G/SA UNIT #949 | OCCIDENTAL PERMIAN LTD       | Active                   |
| 30-025-44719 | NORTH HOBBS G/SA UNIT #695 | OCCIDENTAL PERMIAN LTD       | Active                   |
| 30-025-44718 | NORTH HOBBS G/SA UNIT #694 | OCCIDENTAL PERMIAN LTD       | Active                   |
| 30-025-49739 | NORTH HOBBS G/SA UNIT #965 | OCCIDENTAL PERMIAN LTD       | New                      |
| 30-025-49476 | NORTH HOBBS G/SA UNIT #963 | OCCIDENTAL PERMIAN LTD       | Active                   |
| 30-025-49477 | NORTH HOBBS G/SA UNIT #964 | OCCIDENTAL PERMIAN LTD       | Active                   |
| 30-025-49475 | NORTH HOBBS G/SA UNIT #962 | OCCIDENTAL PERMIAN LTD       | Active                   |
| 30-025-49478 | NORTH HOBBS G/SA UNIT #967 | OCCIDENTAL PERMIAN LTD       | Active                   |
| 30-025-43282 | NORTH HOBBS G/SA UNIT #693 | OCCIDENTAL PERMIAN LTD       | Active                   |