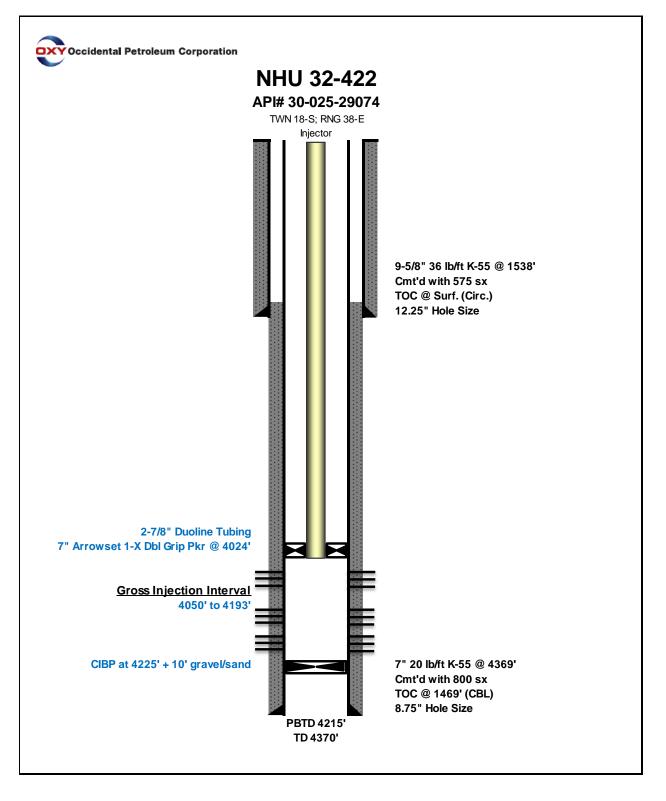

C-108 Application Attachment Occidental Permian Ltd. North Hobbs G/SA Unit No. 422 Lea County, New Mexico

- I. This is a pressure maintenance project. The project qualifies for administrative approval.
- II. OCCIDENTAL PERMIAN Ltd. P.O. Box 4294 Houston, TX 77210-4294 Contact Party: Roni Mathew, 713-215-7827
- III. Injection well data sheet and wellbore schematic has been attached for NORTH HOBBS G/SA UNIT No. 422
- IV. This is an expansion of an existing project authorized under Order No. R-6199-F.
- V. The map with a two mile radius surrounding the injection well and a one half mile radius for area of review is attached.
- VI. In accordance to Order No. R-6199-F Section 4 OCCIDENTAL PERMIAN Ltd certifies that: The area of review for well "NORTH HOBBS G/SA UNIT #422" shows no substantive changes in the information furnished in support of Order No. R-6199-F concerning the status of construction of any well that penetrates the injection interval within the one-half (1/2) mile around the injection well, with the exemption of the wells listed below:

The wellbore diagrams, their tabulated data, and the area of review map are attached.

- VII. Proposed Operation
  - 1. Average Injection Rate3,000 BWPD / 10,000 MCFGPDMaximum Injection Rate8,000 BWPD / 20,000 MCFGPD
  - 2 This will be a closed system.
  - Average Surface Injection Pressure 1,300 PSIG Maximum Surface Injection Pressure Produced Water 1,150 PSIG