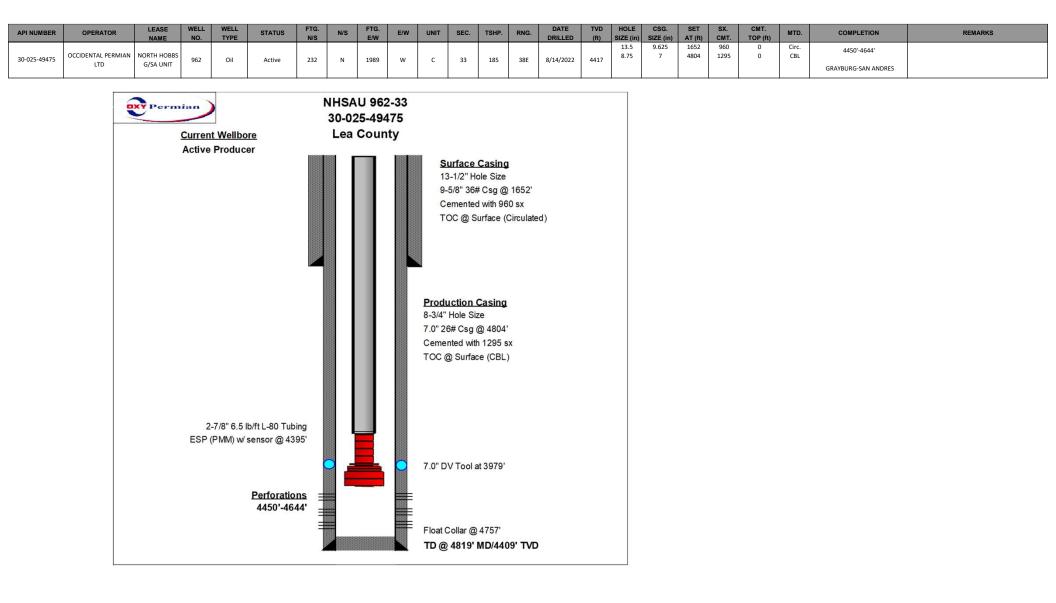

| ΑΡΙ          | Well Name                  | Operator                     | Status after<br>Jan 2014 |
|--------------|----------------------------|------------------------------|--------------------------|
| 30-025-12504 | NORTH HOBBS G/SA UNIT #532 | OCCIDENTAL PERMIAN LTD       | Plugged                  |
| 30-025-23116 | STATE A #005               | Contango Resources, LLC      | Plugged                  |
| 30-025-07542 | STATE LAND SECTION 32 #008 | OXY USA INC                  | Plugged                  |
| 30-025-23252 | STATE 1-29 #006            | TEXLAND PETROLEUM-HOBBS, LLC | Plugged                  |
| 30-025-41578 | NORTH HOBBS G/SA UNIT #948 | OCCIDENTAL PERMIAN LTD       | Active                   |
| 30-025-41643 | NORTH HOBBS G/SA UNIT #949 | OCCIDENTAL PERMIAN LTD       | Active                   |
| 30-025-44719 | NORTH HOBBS G/SA UNIT #695 | OCCIDENTAL PERMIAN LTD       | Active                   |
| 30-025-44718 | NORTH HOBBS G/SA UNIT #694 | OCCIDENTAL PERMIAN LTD       | Active                   |
| 30-025-49739 | NORTH HOBBS G/SA UNIT #965 | OCCIDENTAL PERMIAN LTD       | New                      |
| 30-025-49476 | NORTH HOBBS G/SA UNIT #963 | OCCIDENTAL PERMIAN LTD       | Active                   |
| 30-025-49477 | NORTH HOBBS G/SA UNIT #964 | OCCIDENTAL PERMIAN LTD       | Active                   |
| 30-025-49475 | NORTH HOBBS G/SA UNIT #962 | OCCIDENTAL PERMIAN LTD       | Active                   |
| 30-025-49478 | NORTH HOBBS G/SA UNIT #967 | OCCIDENTAL PERMIAN LTD       | Active                   |
| 30-025-43282 | NORTH HOBBS G/SA UNIT #693 | OCCIDENTAL PERMIAN LTD       | Active                   |