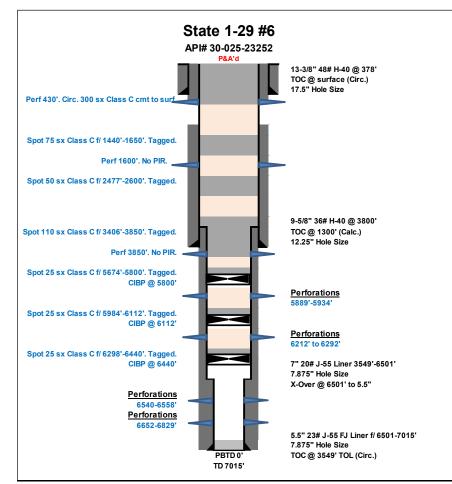

| API NUMBER   | OPERATOR                         | LEASE<br>NAME | WELL<br>NO. | WELL<br>TYPE | STATUS                    | FTG.<br>N/S | N/S | FTG.<br>E/W | E/W | UNIT | SEC. | TSHP. | RNG. | DATE<br>DRILLED | TVD<br>(ft) | HOLE<br>SIZE (in) | CSG.<br>SIZE (in) | SET<br>AT (ft) | SX.<br>CMT. | CMT.<br>TOP (ft) | MTD.         | COMPLETION            | REMARKS                    |
|--------------|----------------------------------|---------------|-------------|--------------|---------------------------|-------------|-----|-------------|-----|------|------|-------|------|-----------------|-------------|-------------------|-------------------|----------------|-------------|------------------|--------------|-----------------------|----------------------------|
| 30-025-23252 | TEXLAND PETROLEUM-<br>HOBBS, LLC | STATE 1-29    | 006         | Oil          | Plugged, Site<br>Released | 330         | s   | 660         | E   | Р    | 29   | 185   | 38E  | 8/22/1969       | 7015        | 17.5<br>12.25     | 13.375<br>9.625   | 378<br>3800    | 400<br>600  | Surf<br>1300     | Circ<br>Calc | 6540'-6829'           | Well Plugged on 07/19/2021 |
|              | HUBBS, LLC                       |               |             |              | Released                  |             |     |             |     |      |      |       |      |                 |             | 7.875             | 7 x 5-1/2         | 3549-7015      | 700         | 3549             | Circ         | HOBBS; UPPER BLINEBRY |                            |