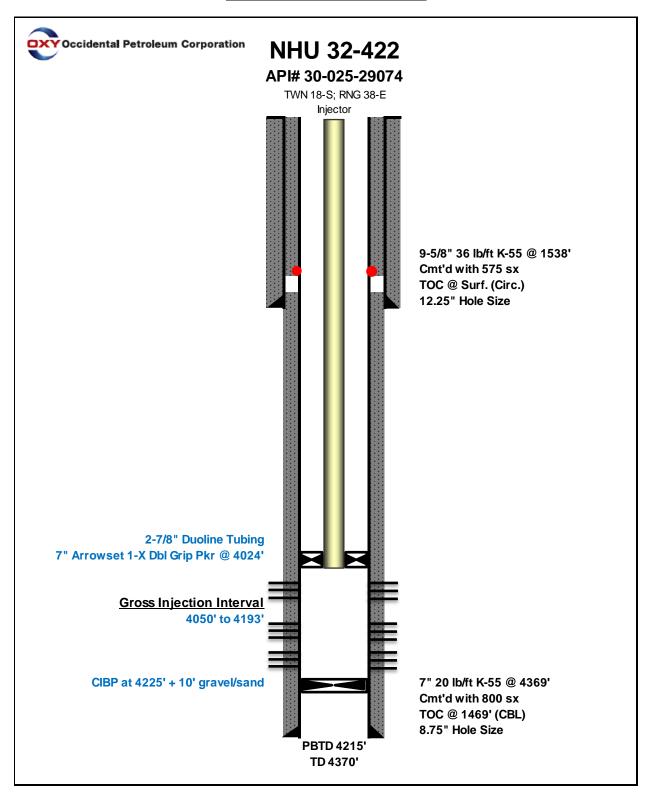

C-108 Application Attachment Occidental Permian Ltd. North Hobbs G/SA Unit No. 422 Lea County, New Mexico

- I. This is a pressure maintenance project. The project qualifies for administrative approval.
- II. OCCIDENTAL PERMIAN Ltd. P.O. Box 4294 Houston, TX 77210-4294 Contact Party: Roni Mathew, 713-215-7827
- III. Injection well data sheet and wellbore schematic has been attached for NORTH HOBBS G/SA UNIT No. 422
- IV. This is an expansion of an existing project authorized under Order No. R-6199-F.
- V. The map with a two mile radius surrounding the injection well and a one half mile radius for area of review is attached.
- VI. In accordance to Order No. R-6199-F Section 4 OCCIDENTAL PERMIAN Ltd certifies that: The area of review for well "NORTH HOBBS G/SA UNIT #422" shows no substantive changes in the information furnished in support of Order No. R-6199-F concerning the status of construction of any well that penetrates the injection interval within the one-half (1/2) mile around the injection well, with the exemption of the wells listed below:

The wellbore diagrams, their tabulated data, and the area of review map are attached.

- VII. Proposed Operation
  - 1. Average Injection Rate3,000 BWPD / 10,000 MCFGPDMaximum Injection Rate8,000 BWPD / 20,000 MCFGPD
  - 2 This will be a closed system.
  - Average Surface Injection Pressure 1,300 PSIG Maximum Surface Injection Pressure Produced Water 1,150 PSIG