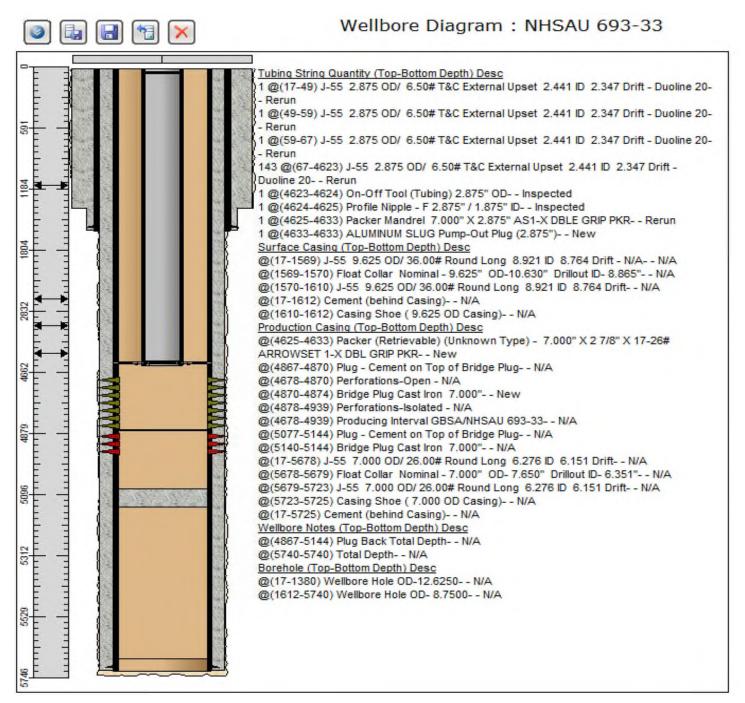

Released to Imaging: 12/15/2023 2:35:35 PM

|              | OPERATOR                  | LEASE<br>NAME  | WELL<br>NO. | WELL<br>TYPE | STATUS | FTG.<br>N/S | N/S | FTG.<br>E/W | E/W | UNIT | SEC. | TSHP. | RNG. | DATE<br>DRILLED | TVD<br>(ft) | HOLE<br>SIZE (in) | CSG.<br>SIZE (in) | SET<br>AT (ft) | SX.<br>CMT. | CMT.<br>TOP (ft) | MTD.         | COMPLETION                         | REMARKS |
|--------------|---------------------------|----------------|-------------|--------------|--------|-------------|-----|-------------|-----|------|------|-------|------|-----------------|-------------|-------------------|-------------------|----------------|-------------|------------------|--------------|------------------------------------|---------|
| 30-025-43282 | OCCIDENTAL PERMIAN<br>LTD | NORTH<br>HOBBS | 693         | Injection    | Active | 1880        | s   | 1298        | ×   | L    | 33   | 18S   | 38E  | 6/18/2016       | 5106        | 12.625<br>8.750   | 9.625<br>7.000    | 1569<br>5724   | 630<br>1350 | Surf<br>0        | Calc<br>Calc | 4678'-4939'<br>GRAYBURG-SAN ANDRES |         |