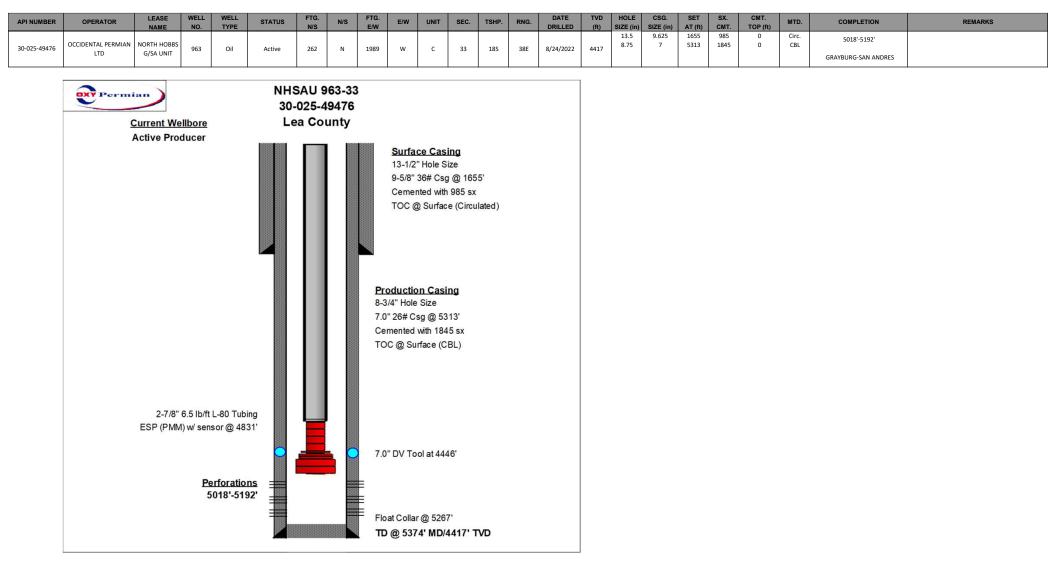

| ΑΡΙ          | Well Name                  | Operator                     | Status after<br>Jan 2014 |
|--------------|----------------------------|------------------------------|--------------------------|
| 30-025-12504 | NORTH HOBBS G/SA UNIT #532 | OCCIDENTAL PERMIAN LTD       | Plugged                  |
| 30-025-23116 | STATE A #005               | Contango Resources, LLC      | Plugged                  |
| 30-025-07542 | STATE LAND SECTION 32 #008 | OXY USA INC                  | Plugged                  |
| 30-025-23252 | STATE 1-29 #006            | TEXLAND PETROLEUM-HOBBS, LLC | Plugged                  |
| 30-025-41578 | NORTH HOBBS G/SA UNIT #948 | OCCIDENTAL PERMIAN LTD       | Active                   |
| 30-025-41643 | NORTH HOBBS G/SA UNIT #949 | OCCIDENTAL PERMIAN LTD       | Active                   |
| 30-025-44719 | NORTH HOBBS G/SA UNIT #695 | OCCIDENTAL PERMIAN LTD       | Active                   |
| 30-025-44718 | NORTH HOBBS G/SA UNIT #694 | OCCIDENTAL PERMIAN LTD       | Active                   |
| 30-025-49739 | NORTH HOBBS G/SA UNIT #965 | OCCIDENTAL PERMIAN LTD       | New                      |
| 30-025-49476 | NORTH HOBBS G/SA UNIT #963 | OCCIDENTAL PERMIAN LTD       | Active                   |
| 30-025-49477 | NORTH HOBBS G/SA UNIT #964 | OCCIDENTAL PERMIAN LTD       | Active                   |
| 30-025-49475 | NORTH HOBBS G/SA UNIT #962 | OCCIDENTAL PERMIAN LTD       | Active                   |
| 30-025-49478 | NORTH HOBBS G/SA UNIT #967 | OCCIDENTAL PERMIAN LTD       | Active                   |
| 30-025-43282 | NORTH HOBBS G/SA UNIT #693 | OCCIDENTAL PERMIAN LTD       | Active                   |