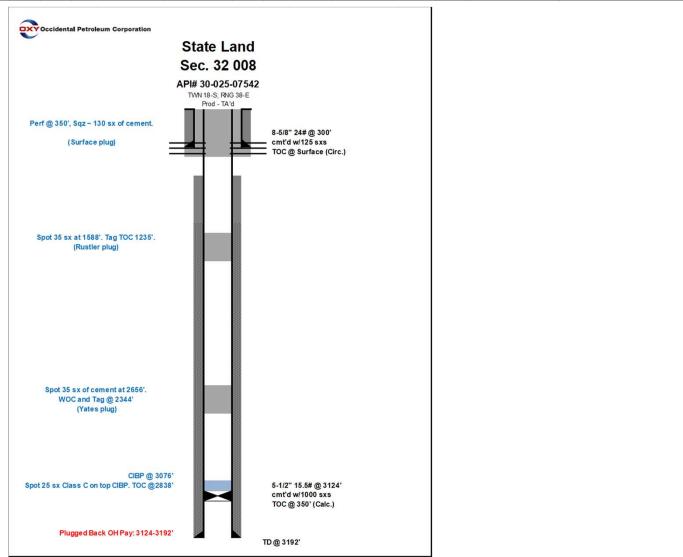

Page 8 of 30

Released to Imaging: 12/15/2023 2:35:35 PM

.

| API NUMBER   | OPERATOR    | LEASE<br>NAME | WELL<br>NO. | WELL<br>TYPE | STATUS        | FTG.<br>N/S | N/S | FTG.<br>E/W | E/W | UNIT | SEC. | TSHP. | RNG. | DATE<br>DRILLED | TVD<br>(ft) | HOLE<br>SIZE (in) | CSG.<br>SIZE (in) | SET<br>AT (ft) | SX.<br>CMT. | CMT.<br>TOP (ft) | MTD. | COMPLETION           | REMARKS                     |
|--------------|-------------|---------------|-------------|--------------|---------------|-------------|-----|-------------|-----|------|------|-------|------|-----------------|-------------|-------------------|-------------------|----------------|-------------|------------------|------|----------------------|-----------------------------|
| 30-025-07542 | OXY USA INC | STATE LAND    | 008         | Gil          | Plugged, Site | 1980        | c   | 660         | E   |      | 22   | 185   | 205  | 7/1/1945        | 2102        | 11                | 8.625             | 300            | 125         | Surf             | Circ | 3124'-3192'          | Well Plugged on 09/14/2021  |
| 50 025 07542 | OXT O3A INC | SECTION 32    | 008         | 01           | Released      | 1980        | 3   | 000         | L   |      | 52   | 105   | 301  | //1/1945        | 3192        | 7.875             | 5.5               | 3124           | 1000        | 350              | Calc | BOWERS; SEVEN RIVERS | Weil Plugged off 05/14/2021 |