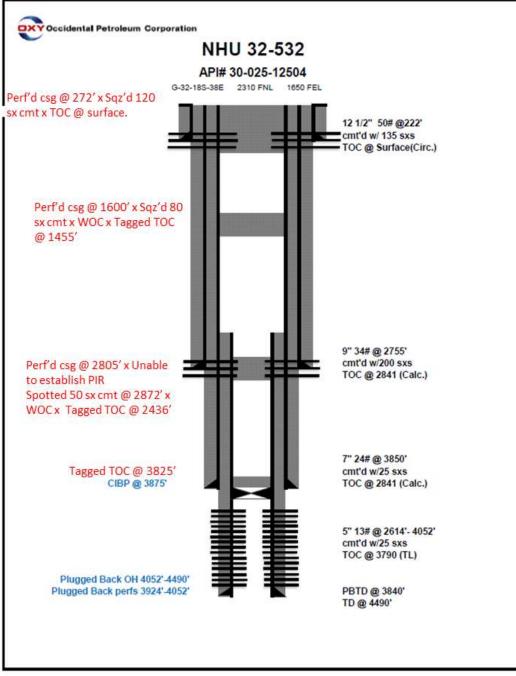

| API NUMBER   | OPERATOR                | LEASE                  | WELL | WELL | STATUS                | FTG. | N/S  | FTG. | E/W U |   | SEC. | TSHP. | RNG.  | DATE    | TVD  | HOLE      | CSG.      | SET     | SX.  | CMT.     | MTD   | COMPLETION                 | REMARKS                    |
|--------------|-------------------------|------------------------|------|------|-----------------------|------|------|------|-------|---|------|-------|-------|---------|------|-----------|-----------|---------|------|----------|-------|----------------------------|----------------------------|
| ATTROMEER    | OFERATOR                | NAME                   | NO.  | TYPE |                       | N/S  | 10.0 | E/W  |       |   | OLO. |       | Rivo. | DRILLED | (ft) | SIZE (in) | SIZE (in) | AT (ft) | CMT. | TOP (ft) | mild. | COMPLETION                 | NEMAKIKO                   |
|              |                         |                        |      |      |                       |      |      |      |       |   |      |       |       |         |      | 12.250    | 10.250    | 222     | 135  | Surf     | Circ  | 4052'-4490'                | Well Plugged on 05/26/2022 |
| 30-025-12504 | OCCIDENTAL PERMIAN LTD  | NORTH HOBBS G/SA LINIT | 532  | Oil  | Plugged, Not Released | 2310 | N    | 1650 | F     | 6 | 32   | 195   | 38F   | 11021   | 4490 | 9.000     | 8.625     | 2755    | 200  | 2841     | Calc  | HOBBS; GRAYBURG-SAN ANDRES |                            |
| 30-023-12504 | OCCIDENTAL TERMINAN ETD | NORTHIODES G/SK ONT    | 552  | 0"   | Truggeu, Not Neleaseu | 2510 |      | 1050 | -     | ° | 52   | 105   | JOL   | 11021   | 4450 | 7.000     | 5.500     | 3850    | 25   | 2841     | Calc  |                            |                            |
|              |                         |                        |      |      |                       |      |      |      |       |   |      |       |       |         |      |           | 5.000     | 4052    | 25   | 3790     | TL    | 1                          |                            |