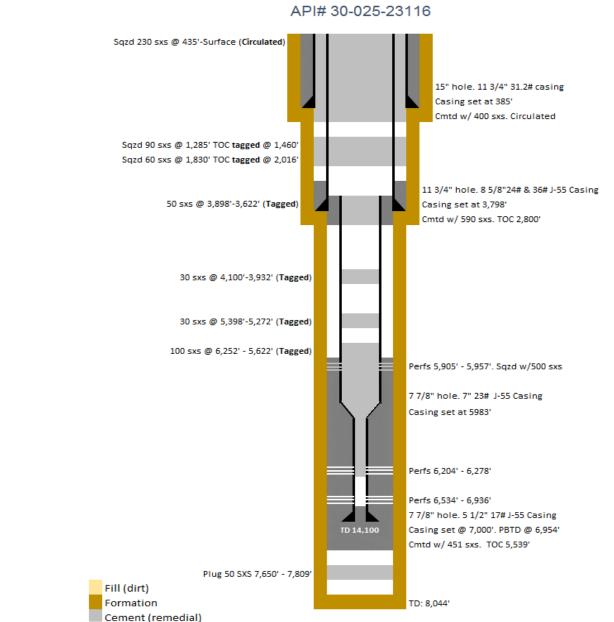

| API NUMBER   | OPERATOR                    | LEASE<br>NAME | WELL<br>NO. | WELL<br>TYPE | STATUS                       | FTG.<br>N/S | N/S | FTG.<br>E/W | E/W | UNIT | SEC. | TSHP. | RNG. | DATE<br>DRILLED | TVD<br>(ft) | HOLE<br>SIZE (in)          | CSG.<br>SIZE (in)        | SET<br>AT (ft)      | SX.<br>CMT.       | CMT.<br>TOP (ft)       | MTD.                 | COMPLETION                                               | REMARKS                                                    |
|--------------|-----------------------------|---------------|-------------|--------------|------------------------------|-------------|-----|-------------|-----|------|------|-------|------|-----------------|-------------|----------------------------|--------------------------|---------------------|-------------------|------------------------|----------------------|----------------------------------------------------------|------------------------------------------------------------|
| 30-025-23116 | Contango Resources,<br>Inc. | STATE A       | 005         | Oil          | Plugged,<br>Site<br>Released | 660         | N   | 660         | E   | А    | 32   | 185   | 38E  | 4/24/1969       | 8044        | 11.750<br>8.625<br>7 & 5.5 | 11.750<br>8.625<br>7.000 | 385<br>3798<br>1000 | 400<br>590<br>501 | Surf<br>2800'<br>5539' | Circ<br>Calc<br>Calc | 6674'-6936'<br>LOWER BLINEBRY<br>5905'-5957'<br>DRINKARD | Well Plugged on 05/08/2018 and site released on 1/26/2021. |

### STATE A No. 5

669' FNL 660' FEL, SEC 32, T-18S, R-38E LEA COUNTY, NEW MEXICO API# 30-025-23116

Released to Imaging: 12/15/2023 2:35:35 PM

| Page | 13 0 | of 3 | 0 |
|------|------|------|---|
|      |      | J ~  | ~ |