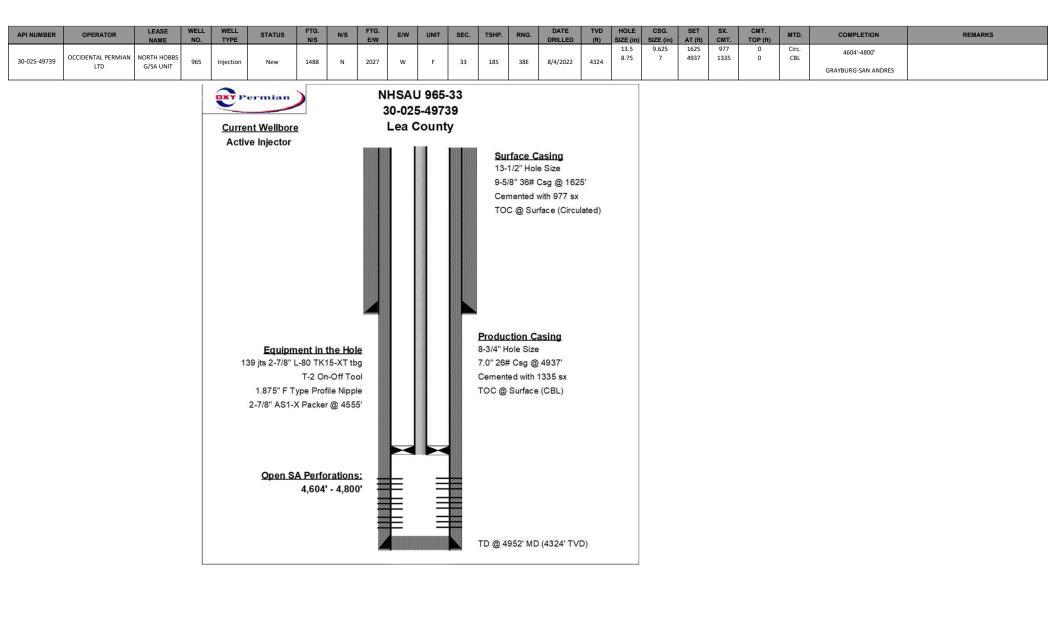

| ΑΡΙ          | Well Name                  | Operator                     | Status after<br>Jan 2014 |
|--------------|----------------------------|------------------------------|--------------------------|
| 30-025-12504 | NORTH HOBBS G/SA UNIT #532 | OCCIDENTAL PERMIAN LTD       | Plugged                  |
| 30-025-23116 | STATE A #005               | Contango Resources, LLC      | Plugged                  |
| 30-025-07542 | STATE LAND SECTION 32 #008 | OXY USA INC                  | Plugged                  |
| 30-025-23252 | STATE 1-29 #006            | TEXLAND PETROLEUM-HOBBS, LLC | Plugged                  |
| 30-025-41578 | NORTH HOBBS G/SA UNIT #948 | OCCIDENTAL PERMIAN LTD       | Active                   |
| 30-025-41643 | NORTH HOBBS G/SA UNIT #949 | OCCIDENTAL PERMIAN LTD       | Active                   |
| 30-025-44719 | NORTH HOBBS G/SA UNIT #695 | OCCIDENTAL PERMIAN LTD       | Active                   |
| 30-025-44718 | NORTH HOBBS G/SA UNIT #694 | OCCIDENTAL PERMIAN LTD       | Active                   |
| 30-025-49739 | NORTH HOBBS G/SA UNIT #965 | OCCIDENTAL PERMIAN LTD       | New                      |
| 30-025-49476 | NORTH HOBBS G/SA UNIT #963 | OCCIDENTAL PERMIAN LTD       | Active                   |
| 30-025-49477 | NORTH HOBBS G/SA UNIT #964 | OCCIDENTAL PERMIAN LTD       | Active                   |
| 30-025-49475 | NORTH HOBBS G/SA UNIT #962 | OCCIDENTAL PERMIAN LTD       | Active                   |
| 30-025-49478 | NORTH HOBBS G/SA UNIT #967 | OCCIDENTAL PERMIAN LTD       | Active                   |
| 30-025-43282 | NORTH HOBBS G/SA UNIT #693 | OCCIDENTAL PERMIAN LTD       | Active                   |