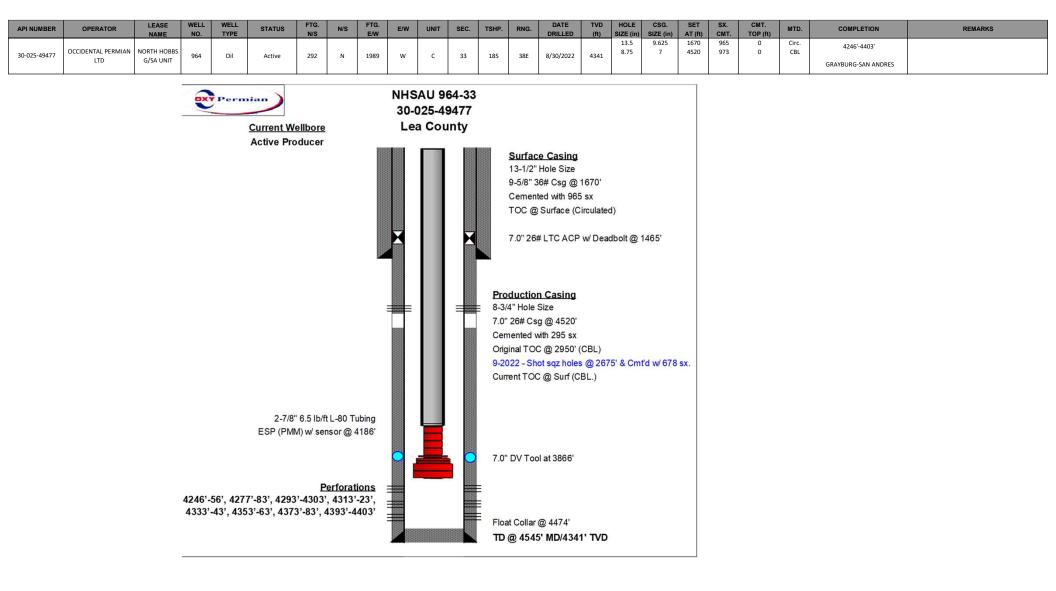

| ΑΡΙ          | Well Name                  | Operator                     | Status after<br>Jan 2014 |
|--------------|----------------------------|------------------------------|--------------------------|
| 30-025-12504 | NORTH HOBBS G/SA UNIT #532 | OCCIDENTAL PERMIAN LTD       | Plugged                  |
| 30-025-23116 | STATE A #005               | Contango Resources, LLC      | Plugged                  |
| 30-025-07542 | STATE LAND SECTION 32 #008 | OXY USA INC                  | Plugged                  |
| 30-025-23252 | STATE 1-29 #006            | TEXLAND PETROLEUM-HOBBS, LLC | Plugged                  |
| 30-025-41578 | NORTH HOBBS G/SA UNIT #948 | OCCIDENTAL PERMIAN LTD       | Active                   |
| 30-025-41643 | NORTH HOBBS G/SA UNIT #949 | OCCIDENTAL PERMIAN LTD       | Active                   |
| 30-025-44719 | NORTH HOBBS G/SA UNIT #695 | OCCIDENTAL PERMIAN LTD       | Active                   |
| 30-025-44718 | NORTH HOBBS G/SA UNIT #694 | OCCIDENTAL PERMIAN LTD       | Active                   |
| 30-025-49739 | NORTH HOBBS G/SA UNIT #965 | OCCIDENTAL PERMIAN LTD       | New                      |
| 30-025-49476 | NORTH HOBBS G/SA UNIT #963 | OCCIDENTAL PERMIAN LTD       | Active                   |
| 30-025-49477 | NORTH HOBBS G/SA UNIT #964 | OCCIDENTAL PERMIAN LTD       | Active                   |
| 30-025-49475 | NORTH HOBBS G/SA UNIT #962 | OCCIDENTAL PERMIAN LTD       | Active                   |
| 30-025-49478 | NORTH HOBBS G/SA UNIT #967 | OCCIDENTAL PERMIAN LTD       | Active                   |
| 30-025-43282 | NORTH HOBBS G/SA UNIT #693 | OCCIDENTAL PERMIAN LTD       | Active                   |