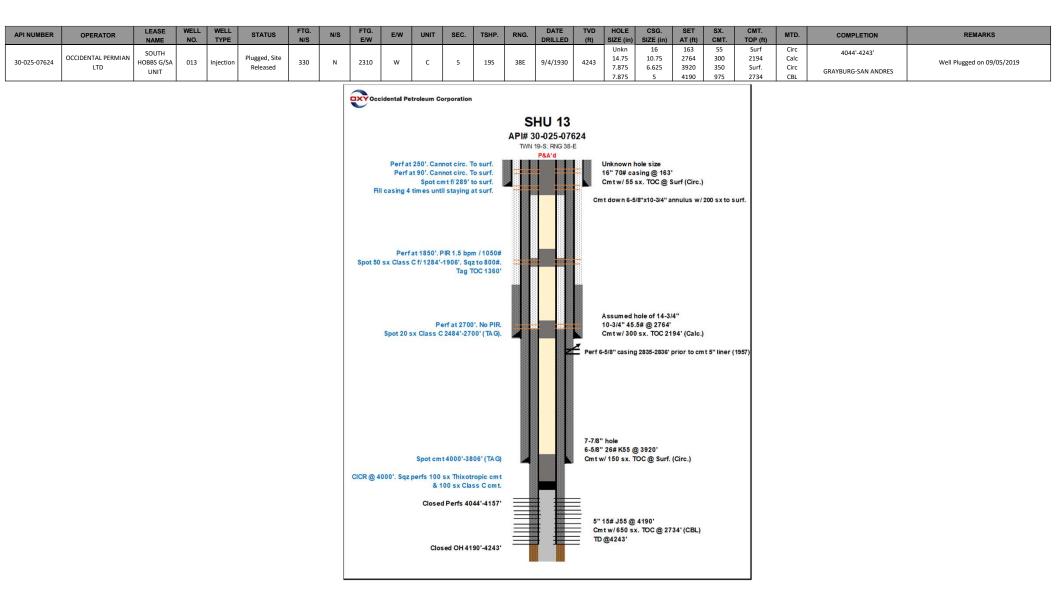

| ΑΡΙ          | Well Name                  | Status after Jan 2014  | Operator |
|--------------|----------------------------|------------------------|----------|
| 30-025-07520 | NORTH HOBBS G/SA UNIT #221 | OCCIDENTAL PERMIAN LTD | Plugged  |
| 30-025-07624 | SOUTH HOBBS G/SA UNIT #013 | OCCIDENTAL PERMIAN LTD | Plugged  |
| 30-025-12504 | NORTH HOBBS G/SA UNIT #532 | OCCIDENTAL PERMIAN LTD | Plugged  |
| 30-025-07542 | STATE LAND SECTION 32 #008 | OXY USA INC            | Plugged  |
| 30-025-07541 | STATE LAND SECTION 32 #007 | OXY USA INC            | Plugged  |
| 30-025-49478 | NORTH HOBBS G/SA UNIT #967 | OCCIDENTAL PERMIAN LTD | Active   |
| 30-025-43282 | NORTH HOBBS G/SA UNIT #693 | OCCIDENTAL PERMIAN LTD | Active   |