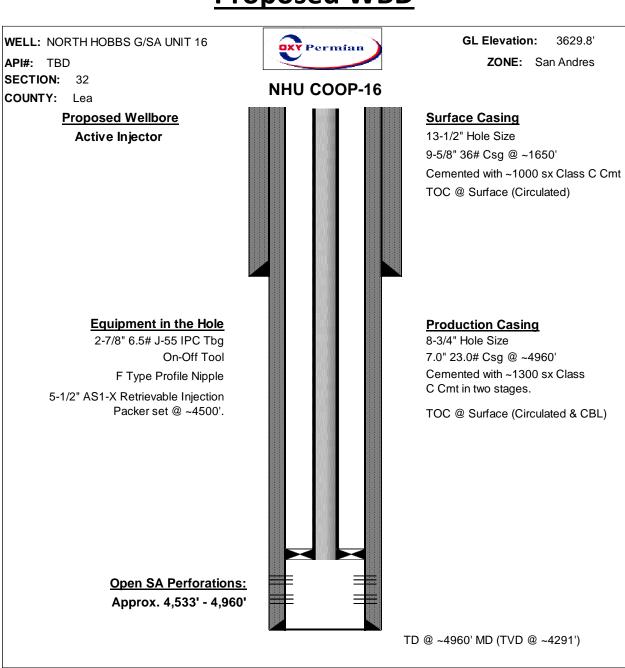

C-108 Application Attachment Occidental Permian Ltd. North Hobbs G/SA Unit No. 016 Lea County, New Mexico

- I. This is a pressure maintenance project. The project qualifies for administrative approval.
- II. OCCIDENTAL PERMIAN Ltd. P.O. Box 4294 Houston, TX 77210-4294 Contact Party: Roni Mathew, 713-215-7827
- III. Injection well data sheet and wellbore schematic has been attached for NORTH HOBBS G/SA UNIT No. 016
- IV. This is an expansion of an existing project authorized under Order No. R-6199-F.
- V. The map with a two mile radius surrounding the injection well and a one half mile radius for area of review is attached.
- VI. In accordance to Order No. R-6199-F Section 4 OCCIDENTAL PERMIAN Ltd certifies that: The area of review for well "NORTH HOBBS G/SA UNIT #016" shows no substantive changes in the information furnished in support of Order No. R-6199-F concerning the status of construction of any well that penetrates the injection interval within the one-half (1/2) mile around the injection well, with the exemption of the wells listed below:

## WELL NAME & NUMBER: NORTH HOBBS G/SA UNIT 16

| WELL LOCATION:     | 1647' FSL 1332' FEL | J                         | 32                       | 18 S                      | 38 E            |
|--------------------|---------------------|---------------------------|--------------------------|---------------------------|-----------------|
|                    | FOOTAGE LOCATION    | UNIT LETTER               | SECTION                  | TOWNSHIP                  | RANGE           |
| WELLBORE SCHEMATIC |                     |                           | <u>WELL C</u><br>Surface | ONSTRUCTION DA1<br>Casing | <u>~A</u>       |
|                    |                     | Hole Size: 13 1/2"        |                          | Casing Size: 9 5/8        | "               |
|                    |                     | Cemented with: <u>~10</u> | 000 sx.                  | or                        | $_{\rm ft^3}$   |
|                    |                     | Top of Cement: Sur        | face                     | Method Determine          | d: Circulated   |
|                    |                     |                           | Intermedia               | ate Casing                |                 |
|                    |                     | Hole Size:                |                          | Casing Size:              |                 |
|                    |                     | Cemented with:            | SX.                      | 0r                        | ft <sup>3</sup> |
|                    |                     | Top of Cement:            |                          | Method Determine          | d:              |
|                    |                     |                           | Productio                | on Casing                 |                 |
|                    |                     | Hole Size: <u>8 3/4</u> " |                          | Casing Size: 7"           |                 |
|                    |                     | Cemented with: <u>~1</u>  | <u>300</u> sx.           | or                        | ft <sup>3</sup> |
|                    |                     | Top of Cement: Sur        | face                     | Method Determine          | d: Circulated   |
|                    |                     | Total Depth:42            | 91' TVD / 4960' N        | /ID                       |                 |
|                    |                     |                           | Injection                | Interval                  |                 |
|                    |                     | ~3950' TVD (Pe            | erforated) fee           | et to_~4291' TVD (        | (Perforated)    |

(Perforated or Open Hole; indicate which)

.

## **INJECTION WELL DATA SHEET**

| Tub | ing Size: <u>2 - 7/8</u> " Lining Material: <u>IPC</u>                                                                                                        |  |  |  |  |  |
|-----|---------------------------------------------------------------------------------------------------------------------------------------------------------------|--|--|--|--|--|
| Тур | Type of Packer: 7.0" x 2-7/8" AS1-X Packer                                                                                                                    |  |  |  |  |  |
| Pac | ker Setting Depth: Approx. 3925' TVD (~4500' MD)                                                                                                              |  |  |  |  |  |
| Oth | er Type of Tubing/Casing Seal (if applicable):                                                                                                                |  |  |  |  |  |
|     | Additional Data                                                                                                                                               |  |  |  |  |  |
| 1.  | Is this a new well drilled for injection? X YesNo                                                                                                             |  |  |  |  |  |
|     | If no, for what purpose was the well originally drilled?                                                                                                      |  |  |  |  |  |
|     |                                                                                                                                                               |  |  |  |  |  |
| 2.  | Name of the Injection Formation: San Andres                                                                                                                   |  |  |  |  |  |
| 3.  | Name of Field or Pool (if applicable): Hobbs; Grayburg - San Andres                                                                                           |  |  |  |  |  |
| 4.  | Has the well ever been perforated in any other zone(s)? List all such perforated intervals and give plugging detail, i.e. sacks of cement or plug(s) used. No |  |  |  |  |  |
| 5.  | Give the name and depths of any oil or gas zones underlying or overlying the proposed injection zone in this area:                                            |  |  |  |  |  |
|     | Byers (Queen) @ 250' TVDSS                                                                                                                                    |  |  |  |  |  |
|     | Glorieta @ -1650' TVDSS                                                                                                                                       |  |  |  |  |  |
|     |                                                                                                                                                               |  |  |  |  |  |