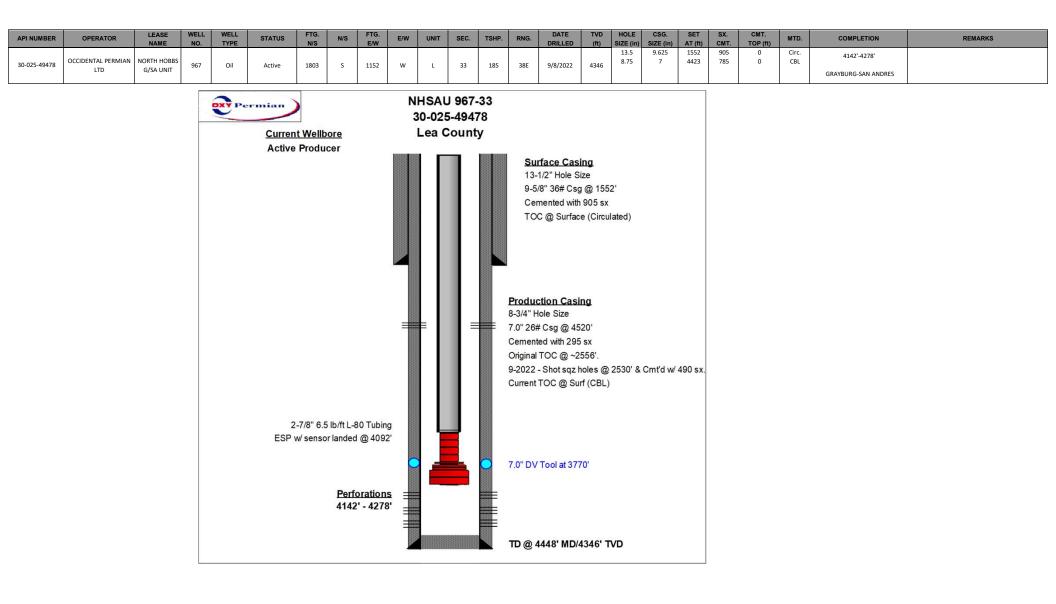

| ΑΡΙ          | Well Name                  | Status after Jan 2014  | Operator |
|--------------|----------------------------|------------------------|----------|
| 30-025-07520 | NORTH HOBBS G/SA UNIT #221 | OCCIDENTAL PERMIAN LTD | Plugged  |
| 30-025-07624 | SOUTH HOBBS G/SA UNIT #013 | OCCIDENTAL PERMIAN LTD | Plugged  |
| 30-025-12504 | NORTH HOBBS G/SA UNIT #532 | OCCIDENTAL PERMIAN LTD | Plugged  |
| 30-025-07542 | STATE LAND SECTION 32 #008 | OXY USA INC            | Plugged  |
| 30-025-07541 | STATE LAND SECTION 32 #007 | OXY USA INC            | Plugged  |
| 30-025-49478 | NORTH HOBBS G/SA UNIT #967 | OCCIDENTAL PERMIAN LTD | Active   |
| 30-025-43282 | NORTH HOBBS G/SA UNIT #693 | OCCIDENTAL PERMIAN LTD | Active   |