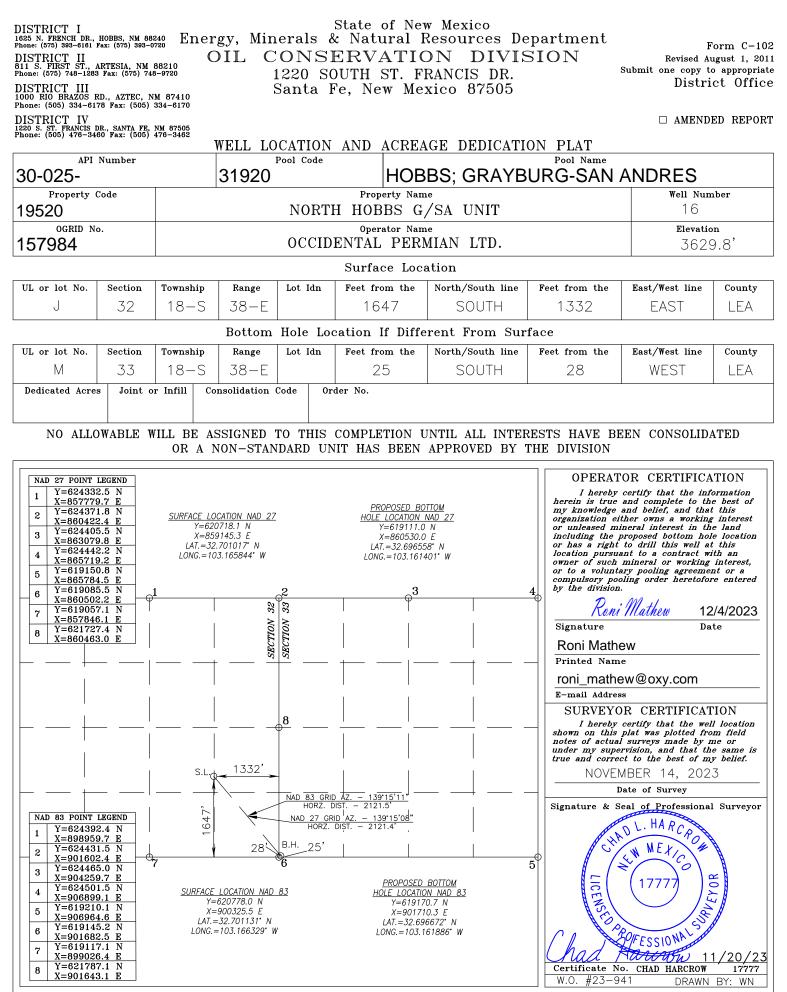

## WELL NAME & NUMBER: NORTH HOBBS G/SA UNIT 16

| WELL LOCATION:     | 1647' FSL 1332' FEL | J                         | 32                       | 18 S                      | 38 E            |
|--------------------|---------------------|---------------------------|--------------------------|---------------------------|-----------------|
|                    | FOOTAGE LOCATION    | UNIT LETTER               | SECTION                  | TOWNSHIP                  | RANGE           |
| WELLBORE SCHEMATIC |                     |                           | <u>WELL C</u><br>Surface | ONSTRUCTION DA1<br>Casing | <u>~A</u>       |
|                    |                     | Hole Size: 13 1/2"        |                          | Casing Size: 9 5/8        | "               |
|                    |                     | Cemented with: <u>~10</u> | 000 sx.                  | or                        | $_{\rm ft^3}$   |
|                    |                     | Top of Cement: Sur        | face                     | Method Determine          | d: Circulated   |
|                    |                     |                           | Intermedia               | ate Casing                |                 |
|                    |                     | Hole Size:                |                          | Casing Size:              |                 |
|                    |                     | Cemented with:            | SX.                      | 0r                        | ft <sup>3</sup> |
|                    |                     | Top of Cement:            |                          | Method Determine          | d:              |
|                    |                     |                           | Productio                | on Casing                 |                 |
|                    |                     | Hole Size: <u>8 3/4</u> " |                          | Casing Size: 7"           |                 |
|                    |                     | Cemented with: <u>~1</u>  | <u>300</u> sx.           | or                        | ft <sup>3</sup> |
|                    |                     | Top of Cement: Sur        | face                     | Method Determine          | d: Circulated   |
|                    |                     | Total Depth:42            | 91' TVD / 4960' N        | /ID                       |                 |
|                    |                     |                           | Injection                | Interval                  |                 |
|                    |                     | ~3950' TVD (Pe            | erforated) fee           | et to_~4291' TVD (        | (Perforated)    |