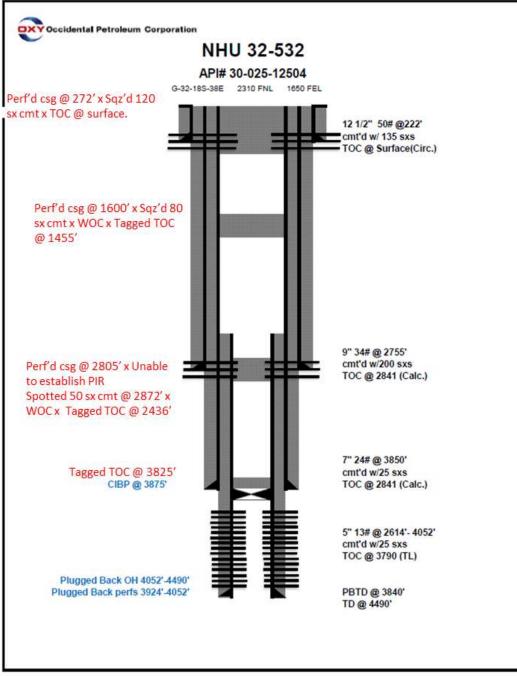

| ΑΡΙ          | Well Name                  | Status after Jan 2014  | Operator |
|--------------|----------------------------|------------------------|----------|
| 30-025-07520 | NORTH HOBBS G/SA UNIT #221 | OCCIDENTAL PERMIAN LTD | Plugged  |
| 30-025-07624 | SOUTH HOBBS G/SA UNIT #013 | OCCIDENTAL PERMIAN LTD | Plugged  |
| 30-025-12504 | NORTH HOBBS G/SA UNIT #532 | OCCIDENTAL PERMIAN LTD | Plugged  |
| 30-025-07542 | STATE LAND SECTION 32 #008 | OXY USA INC            | Plugged  |
| 30-025-07541 | STATE LAND SECTION 32 #007 | OXY USA INC            | Plugged  |
| 30-025-49478 | NORTH HOBBS G/SA UNIT #967 | OCCIDENTAL PERMIAN LTD | Active   |
| 30-025-43282 | NORTH HOBBS G/SA UNIT #693 | OCCIDENTAL PERMIAN LTD | Active   |