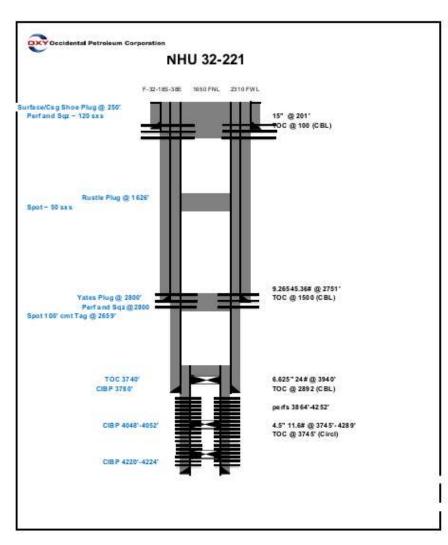

| ΑΡΙ          | Well Name                  | Status after Jan 2014  | Operator |
|--------------|----------------------------|------------------------|----------|
| 30-025-07520 | NORTH HOBBS G/SA UNIT #221 | OCCIDENTAL PERMIAN LTD | Plugged  |
| 30-025-07624 | SOUTH HOBBS G/SA UNIT #013 | OCCIDENTAL PERMIAN LTD | Plugged  |
| 30-025-12504 | NORTH HOBBS G/SA UNIT #532 | OCCIDENTAL PERMIAN LTD | Plugged  |
| 30-025-07542 | STATE LAND SECTION 32 #008 | OXY USA INC            | Plugged  |
| 30-025-07541 | STATE LAND SECTION 32 #007 | OXY USA INC            | Plugged  |
| 30-025-49478 | NORTH HOBBS G/SA UNIT #967 | OCCIDENTAL PERMIAN LTD | Active   |
| 30-025-43282 | NORTH HOBBS G/SA UNIT #693 | OCCIDENTAL PERMIAN LTD | Active   |