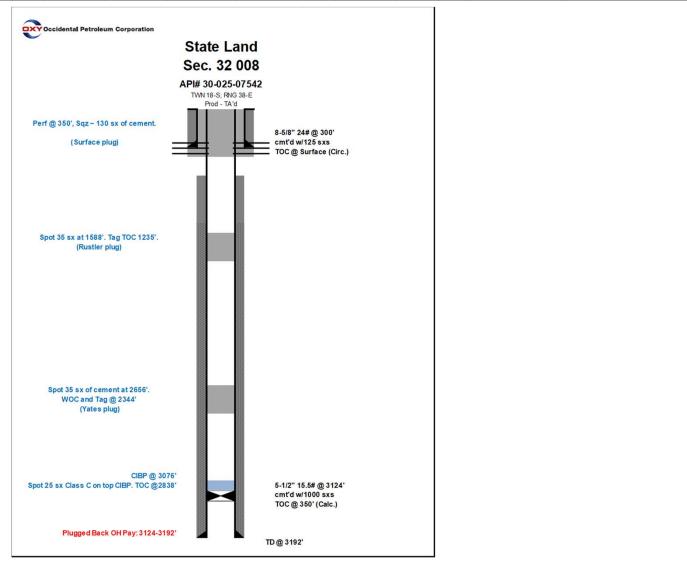

| ΑΡΙ          | Well Name                  | Status after Jan 2014  | Operator |
|--------------|----------------------------|------------------------|----------|
| 30-025-07520 | NORTH HOBBS G/SA UNIT #221 | OCCIDENTAL PERMIAN LTD | Plugged  |
| 30-025-07624 | SOUTH HOBBS G/SA UNIT #013 | OCCIDENTAL PERMIAN LTD | Plugged  |
| 30-025-12504 | NORTH HOBBS G/SA UNIT #532 | OCCIDENTAL PERMIAN LTD | Plugged  |
| 30-025-07542 | STATE LAND SECTION 32 #008 | OXY USA INC            | Plugged  |
| 30-025-07541 | STATE LAND SECTION 32 #007 | OXY USA INC            | Plugged  |
| 30-025-49478 | NORTH HOBBS G/SA UNIT #967 | OCCIDENTAL PERMIAN LTD | Active   |
| 30-025-43282 | NORTH HOBBS G/SA UNIT #693 | OCCIDENTAL PERMIAN LTD | Active   |