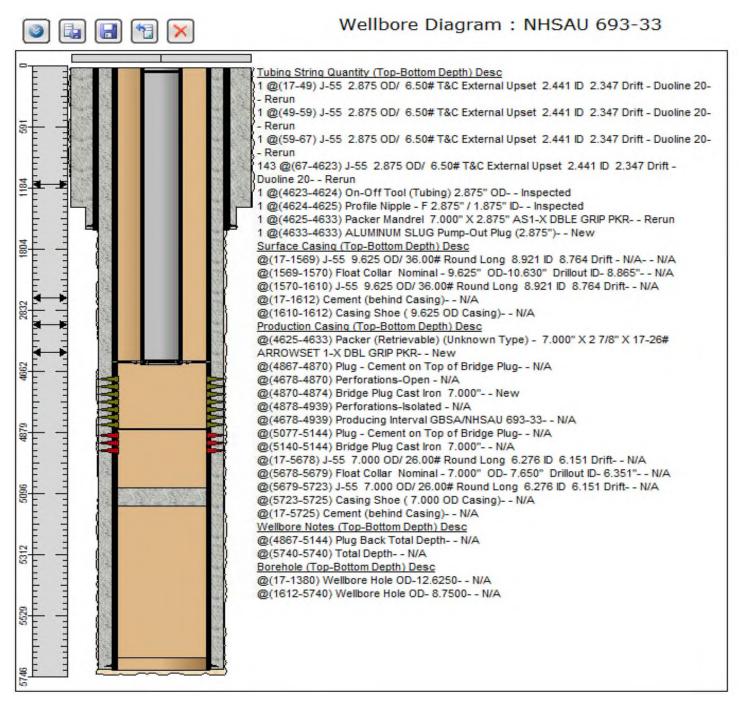

| ΑΡΙ          | Well Name                  | Status after Jan 2014  | Operator |
|--------------|----------------------------|------------------------|----------|
| 30-025-07520 | NORTH HOBBS G/SA UNIT #221 | OCCIDENTAL PERMIAN LTD | Plugged  |
| 30-025-07624 | SOUTH HOBBS G/SA UNIT #013 | OCCIDENTAL PERMIAN LTD | Plugged  |
| 30-025-12504 | NORTH HOBBS G/SA UNIT #532 | OCCIDENTAL PERMIAN LTD | Plugged  |
| 30-025-07542 | STATE LAND SECTION 32 #008 | OXY USA INC            | Plugged  |
| 30-025-07541 | STATE LAND SECTION 32 #007 | OXY USA INC            | Plugged  |
| 30-025-49478 | NORTH HOBBS G/SA UNIT #967 | OCCIDENTAL PERMIAN LTD | Active   |
| 30-025-43282 | NORTH HOBBS G/SA UNIT #693 | OCCIDENTAL PERMIAN LTD | Active   |