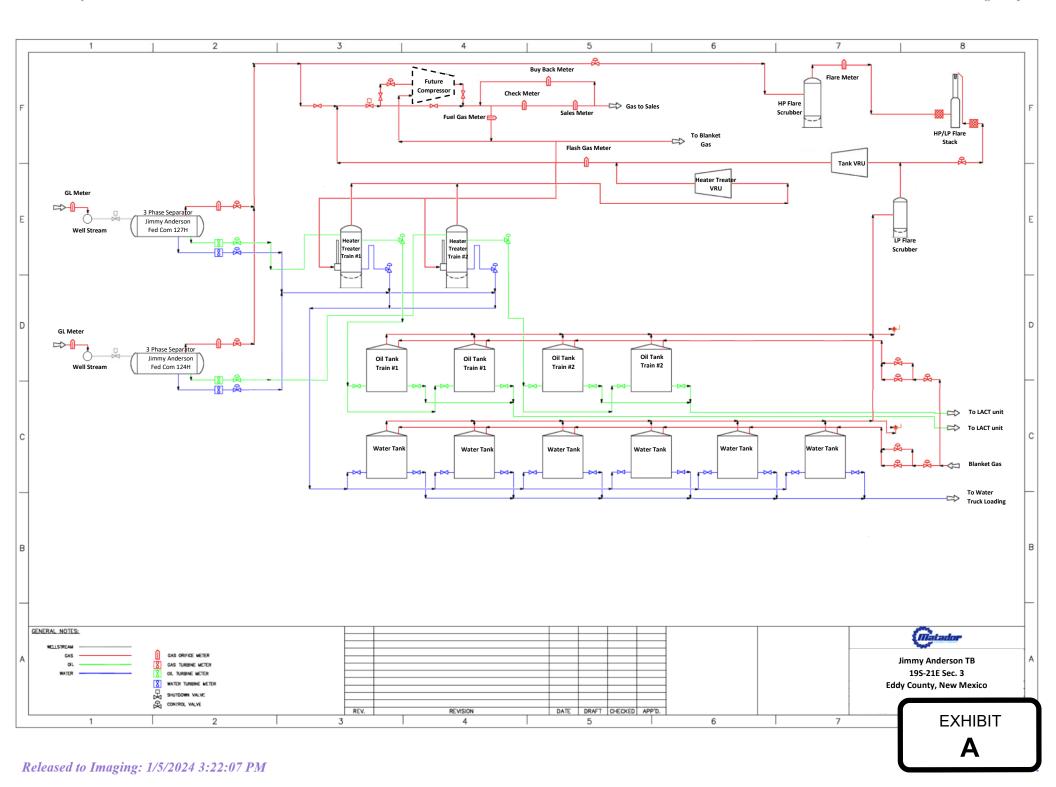

Oil and gas production from these spacing units will be commingled and sold at the **Jimmy Anderson Tank Battery** located in the SW/4 SE/4 (Unit O) of Section 3, Township 19 South, Range 31 East. Gas production from the separator will be individually metered with a calibrated orifice meter that is manufactured to AGA specifications. Oil production from the separator will be separately metered using turbine meters; however, each well has its own oil train and tank batteries, so oil will not be commingled.

**Exhibit 2** is a completed Application for Surface Commingling (Diverse Ownership) Form C-107-B, that includes a statement from Kenneth Dodson, Staff Production Engineer with Matador, identifying the facilities and the measurement devices to be utilized, a detailed schematic of the surface facilities (Exhibit A to the statement) and an example gas analysis (Exhibit B to the statement).