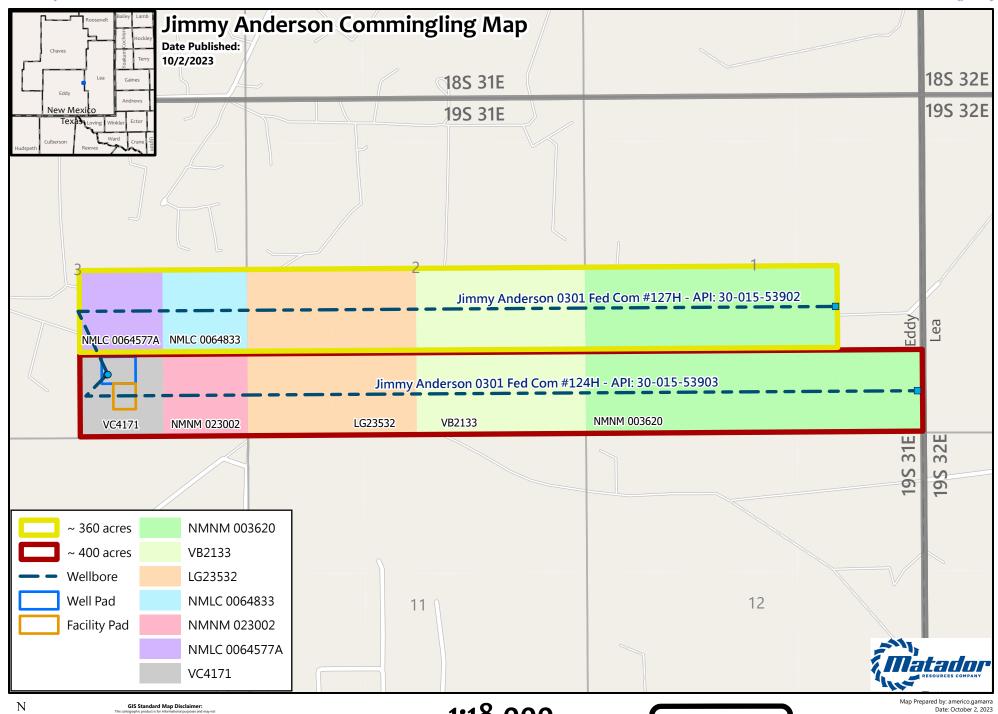

- (a) The 360-acre spacing unit comprised of the N/2 SE/4 of Section 3, N/2 S/2 of Section 2, and N/2 SW/4 and NW/4 SE/4 of Section 1, in the Hackberry; Bone Spring, North [97056] currently dedicated to the **Jimmy Anderson 0301 Fed Com 127H** (API. No. 30-015-53902);
- (b) The 400-acre spacing unit comprised of the S/2 SE/4 of Section 3, S/2 S/2 of Section 2, and S/2 S/2 of Section 1, in the Hackberry; Bone Spring, North [97056] currently dedicated to the **Jimmy Anderson 0301 Fed Com 124H** (API. No. 30-015-53903); and
- (c) Pursuant to 19.15.12.10.C(4)(g), future additions of pools, leases or leases and pools to the Jimmy Anderson Tank Battery with notice provided only to the owners of interests to be added.

Oil and gas production from these spacing units will be commingled and sold at the **Jimmy Anderson Tank Battery** located in the SW/4 SE/4 (Unit O) of Section 3, Township 19 South, Range 31 East. Gas production from the separator will be individually metered with a calibrated orifice meter that is manufactured to AGA specifications. Oil production from the separator will be separately metered using turbine meters; however, each well has its own oil train and tank batteries, so oil will not be commingled.

Paula M. Vance Associate Phone (505) 988-4421 Fax (505) 819-5579 pmvance@hollandhart.com

**Exhibit 1** is a land plat showing Matador's current development plan, flow lines, well pads, and central tank battery ("Facility Pad") in the subject area. The plat also identifies the wellbores (including surface/bottomhole locations) and lease/spacing unit boundaries.

Feet
0 500 1,000 2,000

Released to Imaging: 1/5/2024 3:22:07 PM

**1:18,000**1 inch equals 1,500 feet

EXHIBIT **1**  map Prepared up, affectively, affectively, affectively, affectively, affectively, and 23 ad001 Jimmy Anderson Commingling Uimmy Anderson Commingling, aprix Spatial Reference: NAD 1983 StatePlane New Mexico East FIPS 3001 Feet ources: IHS; ESR; US DOI BLM Carlsbad, NM Field Office, GIS Department; Texas Cooperative Wildlife Collection, Texas A&M University, United States Census Bureau [TIGER];