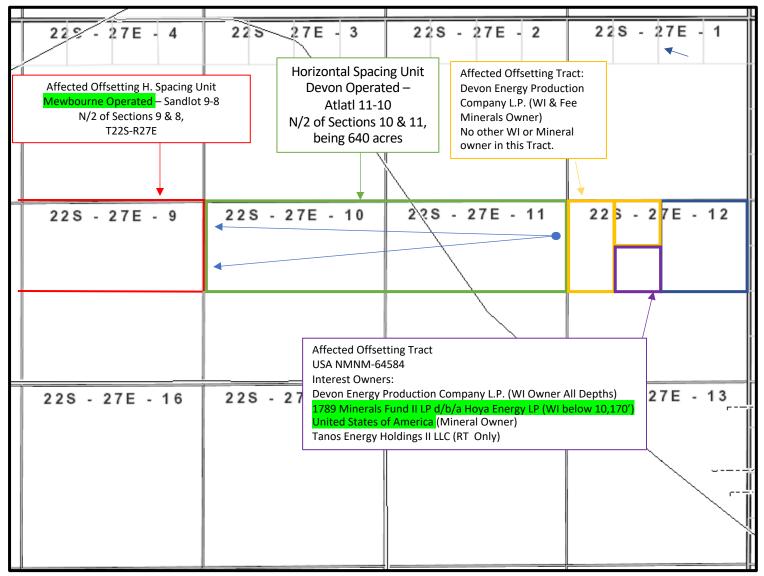

The unorthodox location will encroach towards the (1) NW/4 of Section 12, Township 22 South, Range 27 East; and (2) the NE/4 of Section 9, Township 22 South, Range 27 East.

Devon attests that, on or before submission of this application, it provided notice to the affected persons (1) in the adjoining horizontal spacing unit which covers N/2 of Sections 9 and 8, Township 22 South, Range 27 East and (2) in the adjoining NW/4 of Section 12, Township 22 South, Range 27 East; said notice as described satisfies all provisions of 19.15.4.12A(2) NMAC; copies of the application and required plat maps were furnished. Devon has also provided notice to the Bureau of Land Management to the extent that it owns an interest in the SE/4 NW/4 of Section 12. Devon provides herein a sectional map of this area, attached as Exhibit C. Proof of mailing, along with a copy of the notice letter sent to listed affected persons and parties, is attached hereto as Exhibit D. The associated pooling case for this well is Case No. 24078.

Devon Energy Production Company, LP ("Devon") respectfully requests administrative approval of non-standard locations for the Atlatl 11-10 Fed Com 621H and the Atlatl 11-10 Fed Com 622H (the "Wells") referenced above. The Wells are in the Purple Sage; Wolfcamp Pool (Pool Code 98220) with first and last take points planned at roughly 100' FEL and FWL, respectively. It is Devon's responsibility as a prudent operator to minimize reserves left in the ground. Decreasing the first and last take points from 330' will allow for increase in potential completed horizontal lateral, thereby increasing the ultimate recovery of reserves and thereby preventing waste of natural resources.