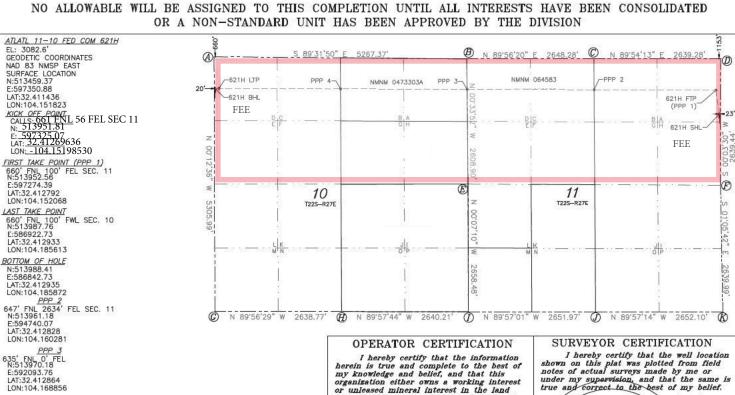

Dear Director Fuge:

Devon Energy Production Company, L.P., ("Devon"), OGRID No. 6137, is seeking administrative approval of an unorthodox well location ("NSL") for the Atlatl 11-10 Fed Com 621H Well (the "621H Well") (API 30-015-Pending) to be completed within the Purple Sage; Wolfcamp (Gas) Pool (Pool Code 98220) underlying the N/2 of Sections 11 and 10, Township 22 South, Range 27 East NMPM, Eddy County, New Mexico. A C-102 for the Well is attached as Exhibit A. This is a horizontal well that will be drilled as follows:

- Surface Location (SL): 1153' from the North line and 23' from the East line of Section 11, Township 22 South, Range 27 East;
- Bottom Hole Location (BHL): 660' from the North line and 20' from the West line of Section 10, Township 22 South, Range 27 East;
- First Take Point (FTP): 660' from the North line and 100' from the East line of Section 11, Township 22 South, Range 27 East;
- Last Take Point (LTP): 660' from the North line and 100' from the West line of Section 10, Township 22 South, Range 27 East.

DISTRICT III 1000 RIO BRAZOS RD., AZTEC, NM 87410 Phone: (505) 334-6178 Fax: (505) 334-6170 DISTRICT IV 1220 S. ST. FRANCIS DR., SANTA FE, NM 87505 Phone: (505) 476-3460 Fax: (505) 476-3462

WELL LOCATION AND ACREAGE DEDICATION PLAT API Number Pool Code PURPLE SAGE; WOLFCAMP (Gas) 98220 Property Code Property Name Well Number ATLATL 11 10 FED COM 621H OGRID No. Operator Name Elevation DEVON ENERGY PRODUCTION COMPANY, L.P. 3082.6 6137

#### Surface Location

| UL or lot No. | Section | Township | Range | Lot Idn | Feet from the | North/South line | Feet from the | East/West line | County |
|---------------|---------|----------|-------|---------|---------------|------------------|---------------|----------------|--------|
| Α             | 11      | 22-S     | 27-E  |         | 1153          | NORTH            | 23            | EAST           | EDDY   |

#### Bottom Hole Location If Different From Surface

| UL or lot No.   | Section                                                            | Township | Range | Lot Idn | Feet from the | North/South line | Feet from the | East/West line | County |
|-----------------|--------------------------------------------------------------------|----------|-------|---------|---------------|------------------|---------------|----------------|--------|
| D               | 10                                                                 | 22-S     | 27-E  |         | 660           | NORTH            | 20            | WEST           | EDDY   |
| Dedicated Acres | Dedicated Acres   Joint or Infill   Consolidation Code   Order No. |          |       |         |               |                  |               |                |        |
| 640             |                                                                    |          |       |         |               |                  |               |                |        |

LEGEND - SECTION LINE - QUARTER LINE - LEASE LINE - WELL PATH

F = N:511996.70 E:592113.21 F = N:511973.30 E:597372.37 G = N:509342.66 E:586839.76 H = N:509339.97 E:589478.53 I = N:509339.97 E:589476.53 I = N:509338.22 E:592118.75 J = N:509335.93 E:594770.72 K = N:509333.79 E:597422.82 I hereby certify that the information herein is true and complete to the best of my knowledge and belief, and that this organization either owns a working interest or unleased mineral interest in the land including the proposed bottom hole location or has a right to drill this well at this location pursuant to a contract with an owner of such mineral or working interest, or to a voluntary pooling agreement or a compulsory pooling order heretofore entered by the division.