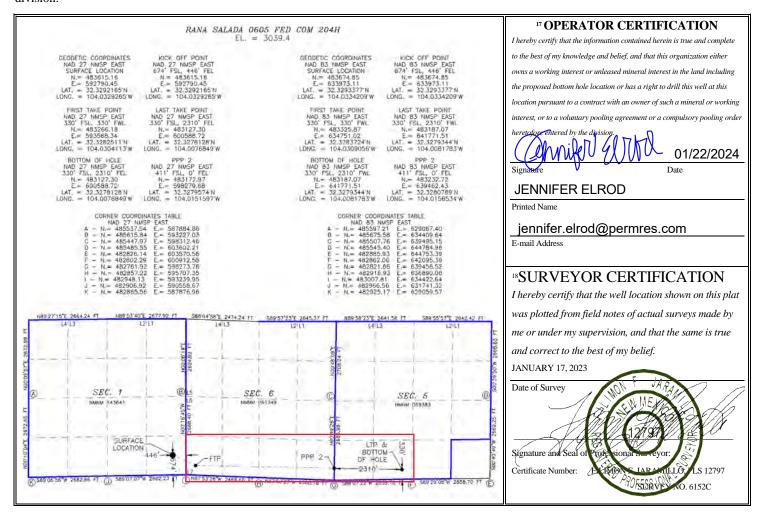

Energy, Minerals & Natural Resources Department OIL CONSERVATION DIVISION

1220 South St. Francis Dr. Santa Fe, NM 87505

Form C-102 Revised August 1, 2011 Submit one copy to appropriate District Office

WELL NAME & NUMBER, POOL CODE, SHL,

WELL LOCATION AND ACREAGE DEDICATION PLAT

| <sup>1</sup> API Numbe     | er <sup>2</sup> Pool Code | <sup>3</sup> Pool Name   |                          |  |  |  |
|----------------------------|---------------------------|--------------------------|--------------------------|--|--|--|
| 30-015-54481               | 1 98220                   | PURPLE SAGE; WOLFCAMP    |                          |  |  |  |
| <sup>4</sup> Property Code | <sup>5</sup> Pr           | operty Name              | <sup>6</sup> Well Number |  |  |  |
| 325746                     | RANA SALA                 | RANA SALADA 0605 FED COM |                          |  |  |  |
| <sup>7</sup> OGRID No.     | 8 OI                      | <sup>9</sup> Elevation   |                          |  |  |  |
| 372920                     | NOVO OIL & GAS NO         | 3039.4                   |                          |  |  |  |

<sup>10</sup> Surface Location

| UL or lot no.                                                | Section | Township | Range | Lot Idn | Feet from the | North/South line | Feet from the | East/West line | County |  |  |  |
|--------------------------------------------------------------|---------|----------|-------|---------|---------------|------------------|---------------|----------------|--------|--|--|--|
| P                                                            | 1       | 23 S     | 28 E  |         | 674           | SOUTH            | 446           | EAST           | EDDY   |  |  |  |
| <sup>11</sup> Bottom Hole Location If Different From Surface |         |          |       |         |               |                  |               |                |        |  |  |  |
| UL or lot no.                                                | Section | Township | Range | Lot Idn | Feet from the | North/South line | Feet from the | East/West line | County |  |  |  |

 N
 5
 23 S
 29 E
 330
 SOUTH
 2310
 WEST
 EDDY

 12 Dedicated Acres
 13 Joint or Infill
 14 Consolidation Code
 15 Order No.

 236.82
 15 Order No.
 15 Order No.

No allowable will be assigned to this completion until all interests have been consolidated or a non-standard unit has been approved by the division.