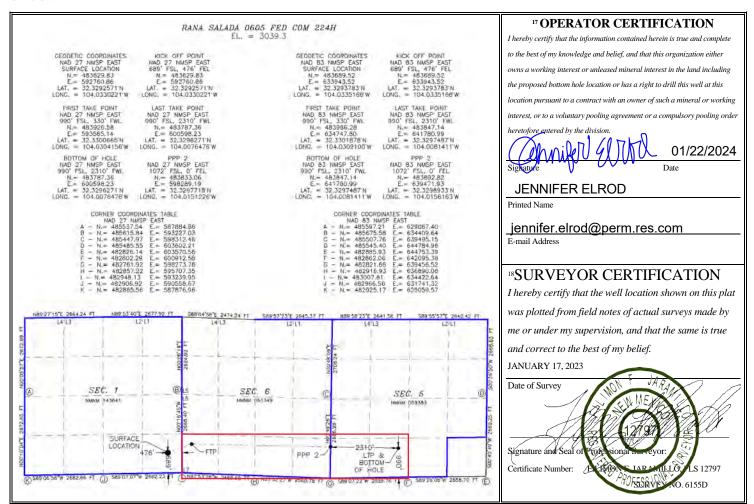

Form C-102 Revised August 1, 2011 Submit one copy to appropriate District Office

AMENDED REPORT

WELL NAME/NUMBER, POOL, SHL, FTP, LTP, BHL

#### WELL LOCATION AND ACREAGE DEDICATION PLAT

| <sup>1</sup> API Numbe     | <sup>1</sup> API Number |                                       | <sup>2</sup> Pool Code <sup>3</sup> Pool Name |                          |  |  |  |
|----------------------------|-------------------------|---------------------------------------|-----------------------------------------------|--------------------------|--|--|--|
| 30-015-482                 | 243                     | 98220                                 | PURPLE SAGE; WOLFC                            | AMP                      |  |  |  |
| <sup>4</sup> Property Code |                         | <sup>5</sup> Pr                       | coperty Name                                  | <sup>6</sup> Well Number |  |  |  |
| 325746                     |                         | 224H                                  |                                               |                          |  |  |  |
| <sup>7</sup> OGRID No.     |                         | <sup>9</sup> Elevation                |                                               |                          |  |  |  |
| 372920                     |                         | NOVO OIL & GAS NORTHERN DELAWARE, LLC |                                               |                          |  |  |  |

<sup>10</sup> Surface Location

| UL or lot no.                                                | Section | Township | Range | Lot Idn | Feet from the | North/South line | Feet from the | East/West line | County      |  |  |
|--------------------------------------------------------------|---------|----------|-------|---------|---------------|------------------|---------------|----------------|-------------|--|--|
| P                                                            | 1       | 23 S     | 28 E  |         | 689           | SOUTH            | 476           | EAST           | EDDY        |  |  |
| <sup>11</sup> Bottom Hole Location If Different From Surface |         |          |       |         |               |                  |               |                |             |  |  |
| UL or lot no.                                                | Section | Township | Range | Lot Idn | Feet from the | North/South line | Feet from the | East/West line | County      |  |  |
| N                                                            | 5       | 23 S     | 29 E  |         | 990           | SOUTH            | 2310          | WEST           | <b>EDDY</b> |  |  |

<sup>12</sup> Dedicated Acres <sup>13</sup> Joint or Infill <sup>14</sup> Consolidation Code <sup>15</sup> Order No.

236.82

No allowable will be assigned to this completion until all interests have been consolidated or a non-standard unit has been approved by the division.