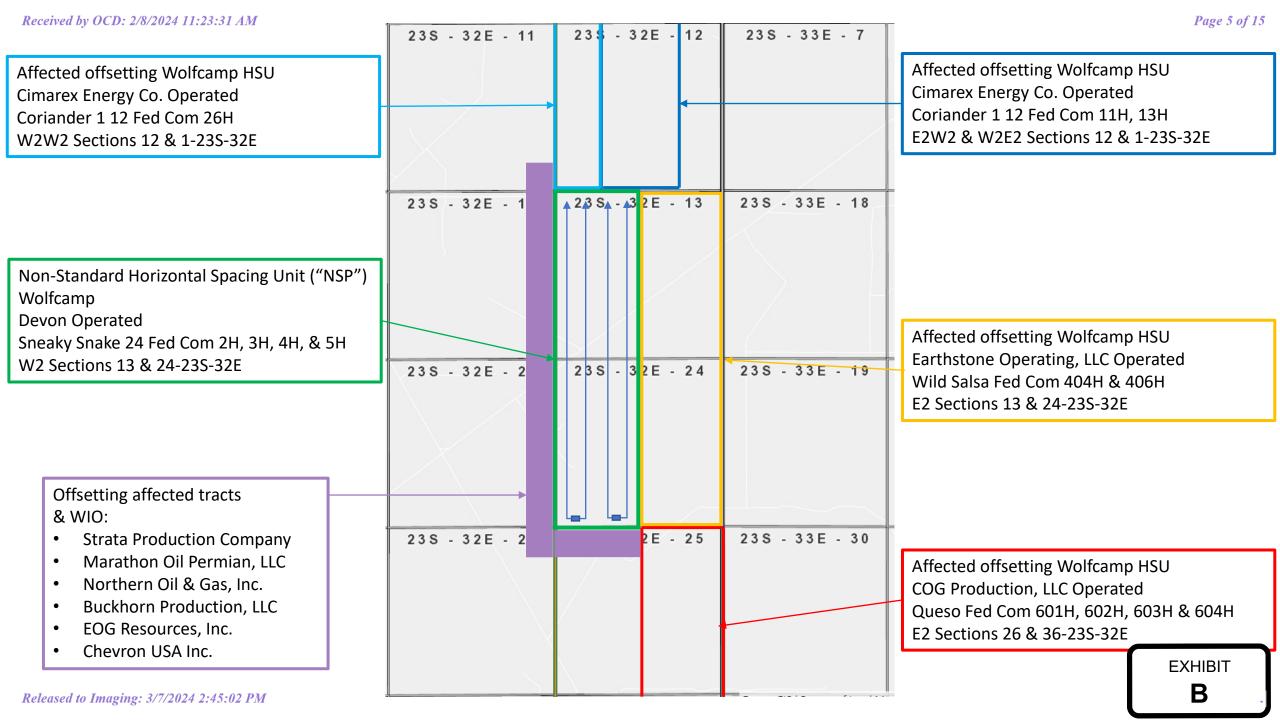

**Exhibit A** is a statement from landman, David Broussard, explaining why approval is necessary.

**Exhibit B** is a plat showing the proposed non-standard horizontal spacing unit, including the subject Federal leases. Exhibit B also shows the affected offset acreage for the proposed non-

T 505.988.4421 F 505.983.6043 110 North Guadalupe, Suite 1, Santa Fe, NM 87501-1849 Mail to: P.O. Box 2208, Santa Fe, NM 87504-2208 www.hollandhart.com

Alaska Colorado

Montana Nevada New Mexico Utah Washington, D.C. standard horizontal spacing unit. The affected offset acreage comprises the W/2 E/2 of Sections 13 and 24 (part of Earthstone Operating, LLC's Wild Salsa Fed Com – Wolfcamp spacing unit), NW/4 NE/4 (part of COG Production, LLC's Queso Fed Com – Wolfcamp spacing unit) and N/2 NW/4 of Section 25, NE/4 NE/4 of Section 26, E/2 E/2 of Sections 14 and 23, SE/4 SE/4 of Section 11, and the SW/4 SE/4 and S/2 SW/4 (part of Cimarex Energy Co.'s Coriander Fed Com – Wolfcamp spacing units) of Section 12, Township 23 South, Range 32 East.