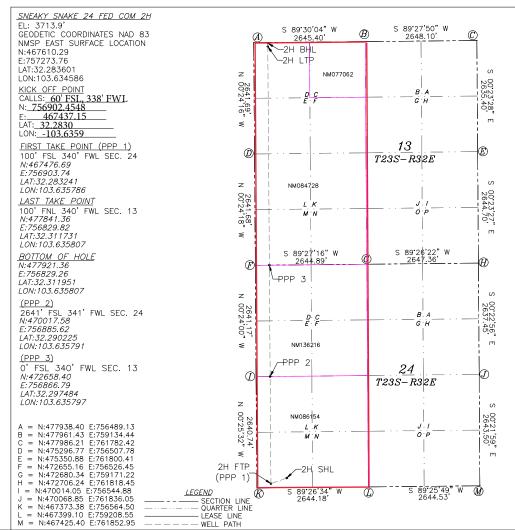

RE: Application for Non-Standard Spacing Unit Devon Energy Production Company, L.P. Sneaky Snake 24 Fed Com 2H, 3H, 4H, and 5H W/2 of Sections 13 & 24-23S-32E Lea County, New Mexico

Dear Mr. Lowe,

Devon Energy Production Company, L.P. ("Devon") respectfully requests approval of a non-standard Spacing Unit comprising the W2 of Sections 13 & 24 of 23S-32E, Lea County, NM, to develop the acreage as a single unit. Due to a difference in the federal royalty rates of the federal leases in the subject area, the Bureau of Land Management ("BLM") will not approve the commingling of production at central facilities if the subject area is developed using standard horizontal well spacing units. *See, e.g.*, 43 CFR 3173.14 (addressing authorized commingling). However, if the proposed non-standard spacing unit is approved by the Division, the BLM has stated it will issue a corresponding Communitization Agreement for the federal leases within the subject area, allowing Devon to produce all of the wells at a common facility, thereby reducing surface impacts, without giving rise to any commingling issues. Thus, approval of this application is necessary to meet BLM regulations, and to reduce waste and protect correlative rights within the referenced horizontal spacing unit.

Sincerely,

David Broussard

Senior Staff Landman

EXHIBIT •

Devon - Public

Non-Standard Horizontal Spacing Unit ("NSP")
Devon Operated
Sneaky Snake 24 Fed Com 2H, 3H, 4H, & 5H
W2 Sections 13 & 24-23S-32E

Affected Federal Leases:
NMNM 084728
NMNM 084729
NMNM 127894
NMNM 088164
NMNM 086154
NMLC 0063228
NMNM 0536344
NMNM 077062
NMNM 136216