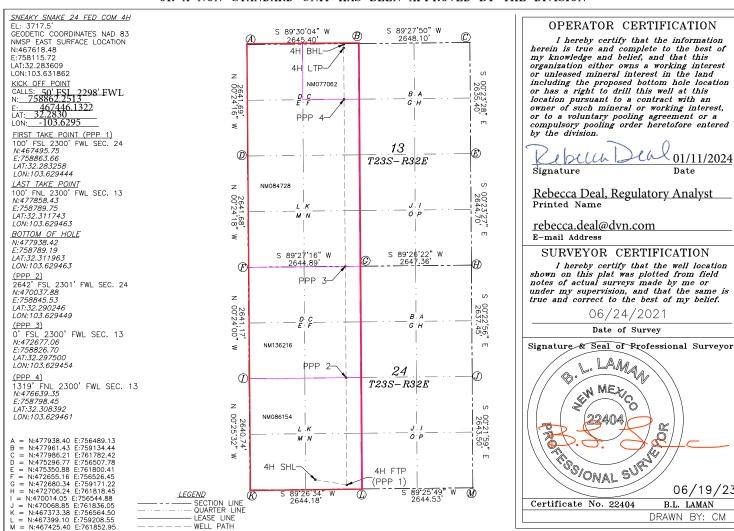

# Surface Location

| UL or lot No. | Section | Township | Range | Lot Idn | Feet from the | North/South line | Feet from the | East/West line | County |
|---------------|---------|----------|-------|---------|---------------|------------------|---------------|----------------|--------|
| N             | 24      | 23-S     | 32-E  |         | 230           | SOUTH            | 1553          | WEST           | LEA    |

## Bottom Hole Location If Different From Surface

| UL or lot No.  | Section   | Township   | Range         | Lot Idn | Feet from the | North/South line | Feet from the | East/West line | County |
|----------------|-----------|------------|---------------|---------|---------------|------------------|---------------|----------------|--------|
| С              | 13        | 23-S       | 32-E          |         | 20            | NORTH            | 2300          | WEST           | LEA    |
| Dedicated Acre | s Joint o | r Infill ( | Consolidation | Code Or | der No.       |                  |               |                |        |
| 640            |           |            |               |         |               |                  |               |                |        |

# NO ALLOWABLE WILL BE ASSIGNED TO THIS COMPLETION UNTIL ALL INTERESTS HAVE BEEN CONSOLIDATED OR A NON-STANDARD UNIT HAS BEEN APPROVED BY THE DIVISION

DISTRICT I 1625 N. FRENCH DR., HOBBS, NM 88240 Phone: (575) 393-6161 Fax: (575) 393-0720 DISTRICT II 811 S. FIRST ST., ARTESIA, NM 88210 Phone: (575) 748-1283 Fax: (575) 748-9720

State of New Mexico Energy, Minerals & Natural Resources Department CONSERVATION DIVISION

> 1220 SOUTH ST. FRANCIS DR. Santa Fe, New Mexico 87505

Form C-102 Revised August 1, 2011 Submit one copy to appropriate District Office

DISTRICT III 1000 RIO BRAZOS RD., AZTEC, NM 87410 Phone: (505) 334-6178 Fax: (505) 334-6170

AMENDED REPORT

DISTRICT IV 1220 S. ST. FRANCIS DR., SANTA FE, NM 87505 Phone: (505) 476-3460 Fax: (505) 476-3462