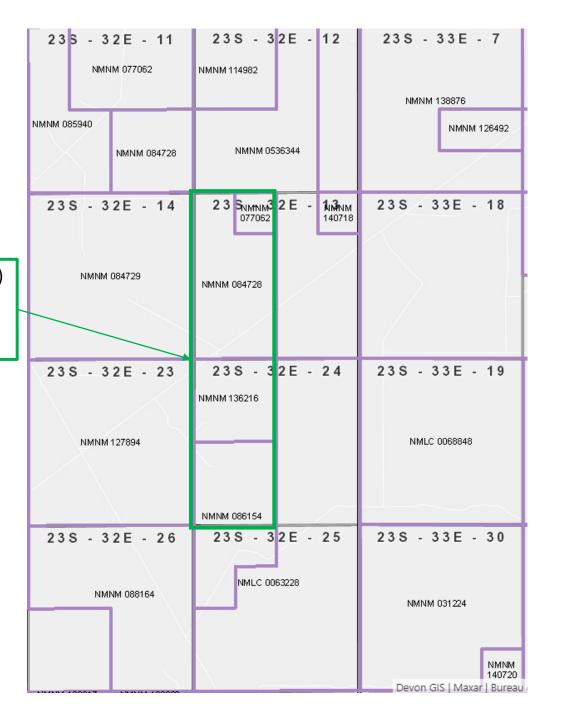

Sincerely,

David Broussard

Senior Staff Landman

EXHIBIT •

Devon - Public

Non-Standard Horizontal Spacing Unit ("NSP")
Devon Operated
Sneaky Snake 24 Fed Com 2H, 3H, 4H, & 5H
W2 Sections 13 & 24-23S-32E

Affected Federal Leases:
NMNM 084728
NMNM 084729
NMNM 127894
NMNM 088164
NMNM 086154
NMLC 0063228
NMNM 0536344
NMNM 077062
NMNM 136216