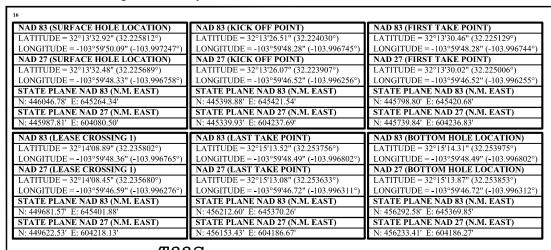

| Section 4 | n Township<br>24S             | Range<br>29E       | Lot Idn        | Feet from the 20 | North/South line<br>NORTH | Feet from the<br>400 | East/West line<br>WEST | County<br>EDDY |
|---------------------------|-----------|-------------------------------|--------------------|----------------|------------------|---------------------------|----------------------|------------------------|----------------|
| 12 Dedicated Acre<br>1280 | es        | <sup>13</sup> Joint or Infill | <sup>14</sup> Cons | olidation Code | 15 Order No.     |                           |                      |                        |                |

No allowable will be assigned to this completion until all interests have been consolidated or a non-standard unit has been approved by the division.









<u>"A</u>

**"**B"

Detail

No Scale

Detail No Scale

## NOTE: • Distances referenced on the section lines are plat to section lines are perpendicular.

Basis of Bearings is a Transverse Mercator Projection with a Central Meridian of W103°53'00" (NAD 83)

#### 17 OPERATOR CERTIFICATION

I hereby certify that the information contained herein is true and complete to the best of my knowledge and belief, and that this organization either owns a working interest or unleased mineral interest in the land including the proposed bottom hole location or has a right to drift this well at this location pursuant. right to drill this well at this location pursuan right to thin his wen't it his to duton parisability to a contract with an owner of such a mineral or working interest, or to a volun