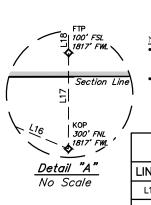

ent From Surface

| UL or lot no.<br>3        | Section<br>4 | Township<br>24S | Range<br>29E | Lot Idn        | Feet from the 20 | North/South line<br>NORTH | Feet from the<br>1817 | East/West line<br>WEST | County<br>EDDY |
|---------------------------|--------------|-----------------|--------------|----------------|------------------|---------------------------|-----------------------|------------------------|----------------|
| 12 Dedicated Acre<br>1280 | es 13 J      | Joint or Infill | 14 Conso     | olidation Code | 15 Order No.     |                           |                       |                        |                |

No allowable will be assigned to this completion until all interests have been consolidated or a non-standard unit has been approved by the division.









Φ<sub>BHL</sub> 20' FNL 1817' FWL

1817

Detail

No Scale

**"**B"

NOTE:

• Distances referenced on the section lines are plat to section lines are perpendicular.

Basis of Bearings is a Transverse Mercator Projection with a Central Meridian of W103°53'00" (NAD 83)

#### 17 OPERATOR CERTIFICATION

I hereby certify that the information contained herein is true and complete to the best of my knowledge and belief, and that this organization either owns a working interest or unleased mineral interest in the land including the proposed bottom hole location or has a right to drift this well at this location pursuant. right to drill this well at this location pursuan right to thin his wen't it his to dation parsault to a contract with an owner of such a mineral or working interest, or to a vol