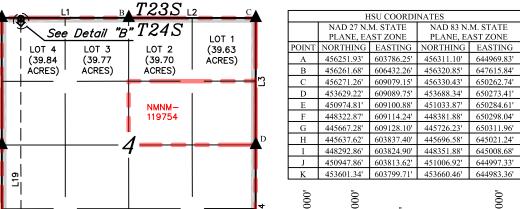

| Section 4 | n Township<br>24S             | Range<br>29E       | Lot Idn        | Feet from the 20 | North/South line<br>NORTH | Feet from the<br>400 | East/West line<br>WEST | County<br>EDDY |
|---------------------------|-----------|-------------------------------|--------------------|----------------|------------------|---------------------------|----------------------|------------------------|----------------|
| 12 Dedicated Acre<br>1280 | es        | <sup>13</sup> Joint or Infill | <sup>14</sup> Cons | olidation Code | 15 Order No.     |                           |                      |                        |                |

No allowable will be assigned to this completion until all interests have been consolidated or a non-standard unit has been approved by the division.









<u>"A</u>

**"**B"

Detail

No Scale

Detail No Scale

## NOTE: • Distances referenced on the section lines are plat to section lines are perpendicular.

Basis of Bearings is a Transverse Mercator Projection with a Central Meridian of W103°53'00" (NAD 83)

#### 17 OPERATOR CERTIFICATION

I hereby certify that the information contained herein is true and complete to the best of my knowledge and belief, and that this organization either owns a working interest or unleased mineral interest in the land including the proposed bottom hole location or has a right to drift this well at this location pursuant. right to drill this well at this location pursuan right to thin his wen't it his to duton parisability to a contract with an owner of such a mineral or working interest, or to a volunta