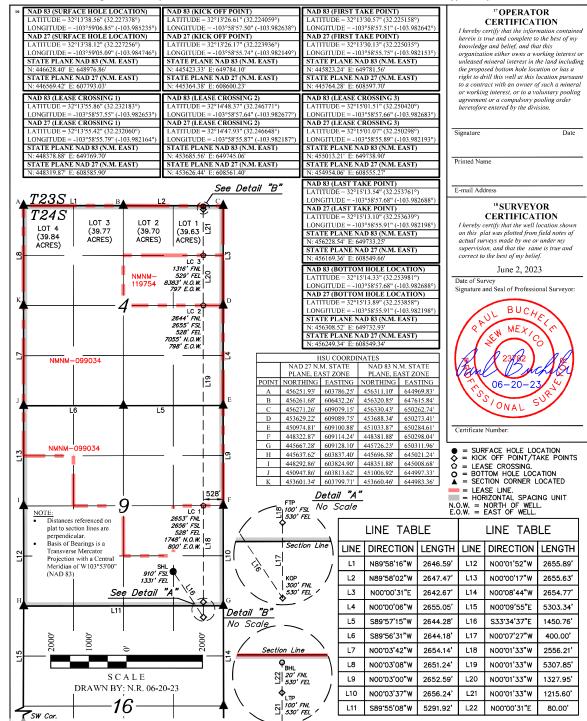

n 4 | n                | Township<br>24S | Range<br>29E | Lot Idn       | F | eet from the<br>20 | North/South line<br>NORTH | Feet from the<br>530 | East/West line<br>EAST | County<br>EDDY |
|---------------------------|-----------|------------------|-----------------|--------------|---------------|---|--------------------|---------------------------|----------------------|------------------------|----------------|
| 12 Dedicated Acre<br>1280 | es        | <sup>13</sup> Jo | int or Infill   | 14 Conso     | lidation Code |   | 15 Order No.       |                           |                      |                        |                |

No allowable will be assigned to this completion until all interests have been consolidated or a non-standard unit has been approved by the division.



District 1
1625 N. French Dr., Hobbs, NM 88240
Phone: (575) 393-6161 Fax: (575) 393-0720
District III
811 S. First St., Artesia, NM 88210
Phone: (575) 748-1283 Fax: (575) 748-9720
District III
1000 Rio Brazos Road, Aztec, NM 87410
Phone: (505) 334-6178 Fax: (505) 334-6170
District IV
1220 S. St. Francis Dr., Santa Fe, NM 87505

#### State of New Mexico Energy, Minerals & Natural Resources Department OIL CONSERVATION DIVISION 1220 South St. Francis Dr.

Form C-102 Revised August 1, 2011 Submit one copy to appropriate
District Office

☐ AMENDED REPORT

Santa Fe, NM 87505

| 1                       | API Number                                        |                                       |              | <sup>2</sup> Pool C                        | ode              |