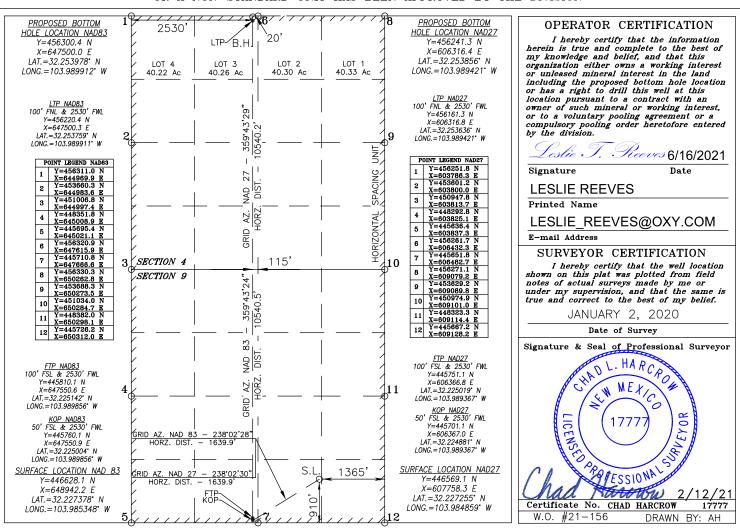

|
|-----------------------------------|---------|---------------|---------|---------|---------------|------------------|---------------|----------------|--------|
| 3                                 | 4       | 24-5          | S 29-E  |         | 20            | NORTH            | 2530          | WEST           | EDDY   |
| Dedicated Acres   Joint or Infill |         | Consolidation | Code Or | der No. |               |                  |               |                |        |
| 1280                              |         |               |         |         |               |                  |               |                |        |

## NO ALLOWABLE WILL BE ASSIGNED TO THIS COMPLETION UNTIL ALL INTERESTS HAVE BEEN CONSOLIDATED OR A NON-STANDARD UNIT HAS BEEN APPROVED BY THE DIVISION



<u>District I</u> 1625 N. French Dr., Hobbs, NM 88240 Phone: (575) 393-6161 Fax: (575) 393-0720

District II 811 S. First St., Artesia, NM 88210 Phone: (575) 748-1283 Fax: (575) 748-9720 District III 1000 Rio Brazos Road, Aztec, NM 87410 Phone: (505) 334-6178 Fax: (505) 334-6170

District IV 1220 S. St. Francis Dr., Santa Fe, NM 87505 Phone: (505) 476-3460 Fax: (505) 476-3462

State of New Mexico Energy, Minerals & Natural Resources Department OIL CONSERVATION DIVISION 1220 South St. Francis Dr. Santa Fe, NM 87505

Form C-102 Revised August 1, 2011 Submit one copy to appropriate District Office

AMENDED REPORT

#### WELL LOCATION AND ACREAGE DEDICATION PLAT

| <sup>1</sup> API Number 30-015- | <sup>2</sup> Pool Code<br>96473 | PIERCE CROSSING; BONE SPRING, EAST                 |