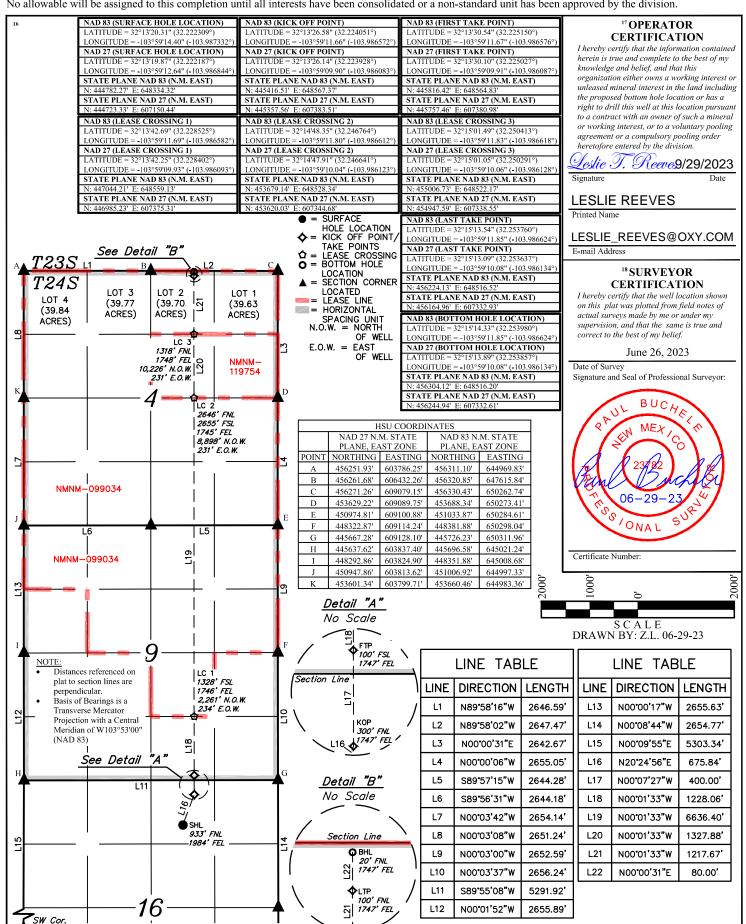

| Section<br>4 | Township<br>24S | Range<br>29E        | Lot Idn        | Feet from<br>20 | the    | North/South line<br>NORTH | Feet from the<br>1747 | East/West line<br>EAST | County<br>EDDY |
|---------------------------|--------------|-----------------|---------------------|----------------|-----------------|--------|---------------------------|-----------------------|------------------------|----------------|
| 12 Dedicated Acre<br>1280 | es 13 J.     | oint or Infill  | <sup>14</sup> Conso | olidation Code | 15 Ord          | er No. |                           |                       |                        |                |

No allowable will be assigned to this completion until all interests have been consolidated or a non-standard unit has been approved by the division.



<u>District I</u> 1625 N. French Dr., Hobbs, NM 88240 Phone: (575) 393-6161 Fax: (575) 393-0720 <u>District II</u> 811 S. First St., Artesia, NM 88210

Phone: (575) 748-1283 Fax: (575) 748-9720 District III 1000 Rio Brazos Road, Aztec, NM 87410 Phone: (505) 334-6178 Fax: (505) 334-6170

District IV 1220 S. St. Francis Dr., Santa Fe, NM 87505 Phone: (505) 476-3460 Fax: (505) 476-3462

State of New Mexico Energy, Minerals & Natural Resources Department OIL CONSERVATION DIVISION 1220 South St. Francis Dr. Santa Fe, NM 87505

Form C-102 Revised August 1, 2011 Submit one copy to appropriate District Office

AMENDED REPORT

Released to Imaging: 3/8/2024 2::58:40 PM

#### WELL LOCATION AND ACREAGE DEDICATION PLAT

| <sup>1</sup> API Number    | . | <sup>2</sup> Pool Code | <sup>3</sup> Pool Nam