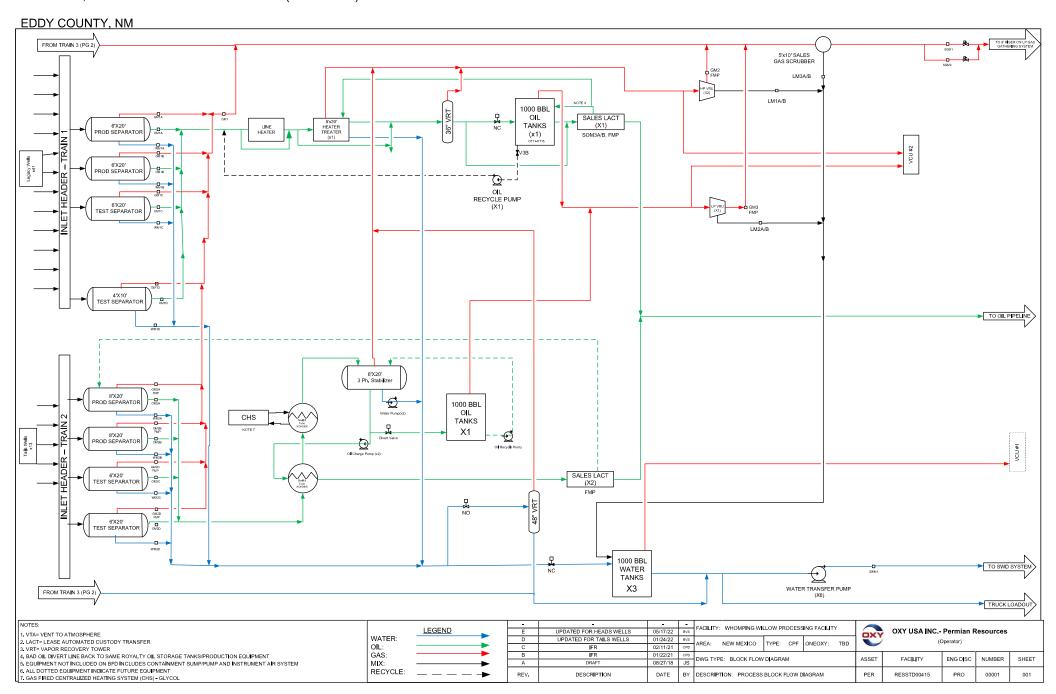

#### **OIL CONSERVATION DIVISION**

1220 S. St Francis Drive Santa Fe, New Mexico 87505 Submit the original application to the Santa Fe office with one copy to the appropriate District Office.

| APPLICAT                                                                                                                                            | ION FOR SURFACE (                                                 | COMMINGLING                                               | (DIVERSE                            | OWNERSHIP)                                      |               |
|-----------------------------------------------------------------------------------------------------------------------------------------------------|-------------------------------------------------------------------|-----------------------------------------------------------|-------------------------------------|-------------------------------------------------|---------------|
| OPERATOR NAME: OX                                                                                                                                   | KY USA INC.                                                       |                                                           |                                     |                                                 |               |
| OPERATOR ADDRESS: PC                                                                                                                                | BOX 4294, HOUSTON, TX                                             | K, 77210                                                  |                                     |                                                 |               |
| APPLICATION TYPE:                                                                                                                                   |                                                                   |                                                           |                                     |                                                 |               |
| ☐ Pool Commingling ☐ Lease Con                                                                                                                      | nmingling Pool and Lease Cor                                      | mmingling                                                 | Storage and Measur                  | ement (Only if not Surface                      | e Commingled) |
| LEASE TYPE: 🔀 Fee                                                                                                                                   | ☐ State ☐ Feder                                                   | ral                                                       |                                     |                                                 |               |
| Is this an Amendment to existing                                                                                                                    |                                                                   |                                                           | he appropriate O                    | rder No. OLM 259                                |               |
| Have the Bureau of Land Manag                                                                                                                       |                                                                   |                                                           |                                     |                                                 | ingling       |
|                                                                                                                                                     |                                                                   | L COMMINGLINGS with the following in                      |                                     |                                                 |               |
| (1) Pool Names and Codes                                                                                                                            | Gravities / BTU of<br>Non-Commingled<br>Production                | Calculated Gravities /<br>BTU of Commingled<br>Production |                                     | Calculated Value of<br>Commingled<br>Production | Volumes       |
| SEE ATTACHED                                                                                                                                        |                                                                   |                                                           |                                     |                                                 |               |
|                                                                                                                                                     |                                                                   | 1                                                         |                                     |                                                 |               |
|                                                                                                                                                     |                                                                   | 1                                                         |                                     |                                                 |               |
|                                                                                                                                                     |                                                                   | 1                                                         |                                     |                                                 |               |
|                                                                                                                                                     |                                                                   | 1                                                         |                                     |                                                 |               |
| (2) Are any wells producing at top                                                                                                                  | allowables? ☐Yes ☒No                                              |                                                           |                                     |                                                 | L             |
| (4) Measurement type:  Meter                                                                                                                        | otified by certified mail of the pro-<br>ring                     | CATION BY WELL TE                                         | ☑Yes □No.<br>ST<br>be why commingli | ng should be approved                           |               |
|                                                                                                                                                     | (D) I E 4 6                                                       | CE COMMINCI IN                                            | ·C                                  |                                                 |               |
|                                                                                                                                                     |                                                                   | SE COMMINGLINGS with the following in                     |                                     |                                                 |               |
| <ol> <li>Pool Name and Code.</li> <li>Is all production from same so</li> <li>Has all interest owners been not</li> <li>Measurement type:</li></ol> | ified by certified mail of the prop                               |                                                           | □Yes □Ne                            | o                                               |               |
|                                                                                                                                                     | (C) POOL and                                                      | LEASE COMMIN                                              | GLING                               |                                                 |               |
|                                                                                                                                                     | Please attach sheets                                              | s with the following in                                   | formation                           |                                                 |               |
| (1) Complete Sections A and E.                                                                                                                      |                                                                   |                                                           |                                     |                                                 |               |
|                                                                                                                                                     | (D) OFF-LEASE ST                                                  |                                                           |                                     |                                                 |               |
| (1) I II I (1) 6                                                                                                                                    |                                                                   | ts with the following                                     | information                         |                                                 |               |
| <ul><li>(1) Is all production from same so</li><li>(2) Include proof of notice to all in</li></ul>                                                  | —                                                                 | 0                                                         |                                     |                                                 |               |
| (                                                                                                                                                   | E) ADDITIONAL INFO                                                | RMATION (for all                                          | application ty                      | pes)                                            |               |
|                                                                                                                                                     | Please attach sheets                                              | s with the following in                                   | formation                           |                                                 |               |
| (1) A schematic diagram of facility                                                                                                                 |                                                                   |                                                           |                                     |                                                 |               |
| (2) A plat with lease boundaries sl<br>(3) Lease Names, Lease and Well                                                                              | nowing all well and facility location.  Numbers, and API Numbers. | ons. Include lease numbe                                  | ers if Federal or Sta               | te lands are involved.                          |               |
| I hereby certify that the information                                                                                                               | above is true and complete to the                                 | best of my knowledge an                                   | d belief.                           |                                                 |               |
| SIGNATURE:                                                                                                                                          |                                                                   | TLE:_REGULATORY E                                         |                                     | DATE:10/                                        | 04/2023       |
| TYPE OR PRINT NAME_SANDR                                                                                                                            | A MUSALLAM                                                        |                                                           | TELEPHONE N                         | O.:713 <b>-</b> 366-5106                        |               |
| E-MAIL ADDRESS:SANDRA_                                                                                                                              | MUSALLAM@OXY.COM                                                  |                                                           |                                     |                                                 |               |