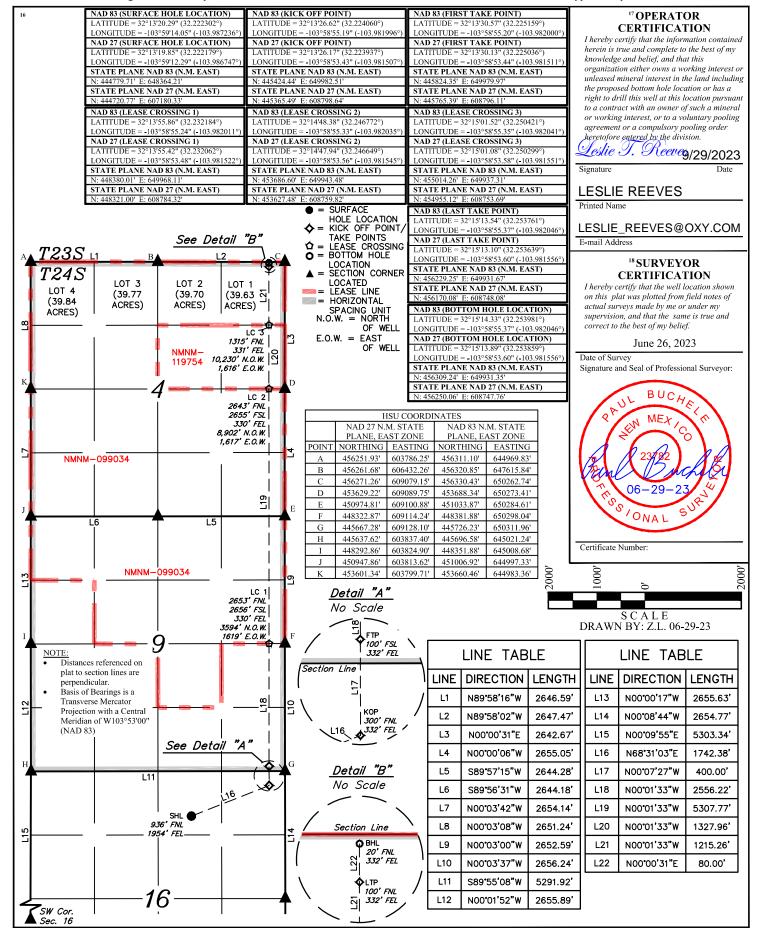

ent From Surface

| UL or lot no.<br>1        | Section<br>4 | Township<br>24S | Range<br>29E        | Lot Idn       | Feet from the 20 | North/South line<br>NORTH | Feet from the 332 | East/West line<br>EAST | County<br>EDDY |
|---------------------------|--------------|-----------------|---------------------|---------------|------------------|---------------------------|-------------------|------------------------|----------------|
| 12 Dedicated Acre<br>1280 | es 13 J      | oint or Infill  | <sup>14</sup> Conso | lidation Code | 15 Order N       | ).                        |                   |                        |                |

No allowable will be assigned to this completion until all interests have been consolidated or a non-standard unit has been approved by the division.



<u>District I</u> 1625 N. French Dr., Hobbs, NM 88240 Phone: (575) 393-6161 Fax: (575) 393-0720 District II 811 S. First St., Artesia, NM 88210 Phone: (575) 748-1283 Fax: (575) 748-9720 District III 1000 Rio Brazos Road, Aztec, NM 87410 Phone: (505) 334-6178 Fax: (505) 334-6170 District IV 1220 S. St. Francis Dr., Santa Fe, NM 87505

#### State of New Mexico Energy, Minerals & Natural Resources Department OIL CONSERVATION DIVISION 1220 South St. Francis Dr. Santa Fe, NM 87505

Form C-102 Revised August 1, 2011 Submit one copy to appropriate District Office

☐ AMENDED REPORT

#### WELL LOCATION AND ACREAGE DEDICATION PLAT

| ſ | <sup>1</sup> API Number |  | <sup>2</sup> Pool Code | <sup>2</sup> Pool Code <sup>3</sup> Pool Name |                                   |  |
|---|----------------