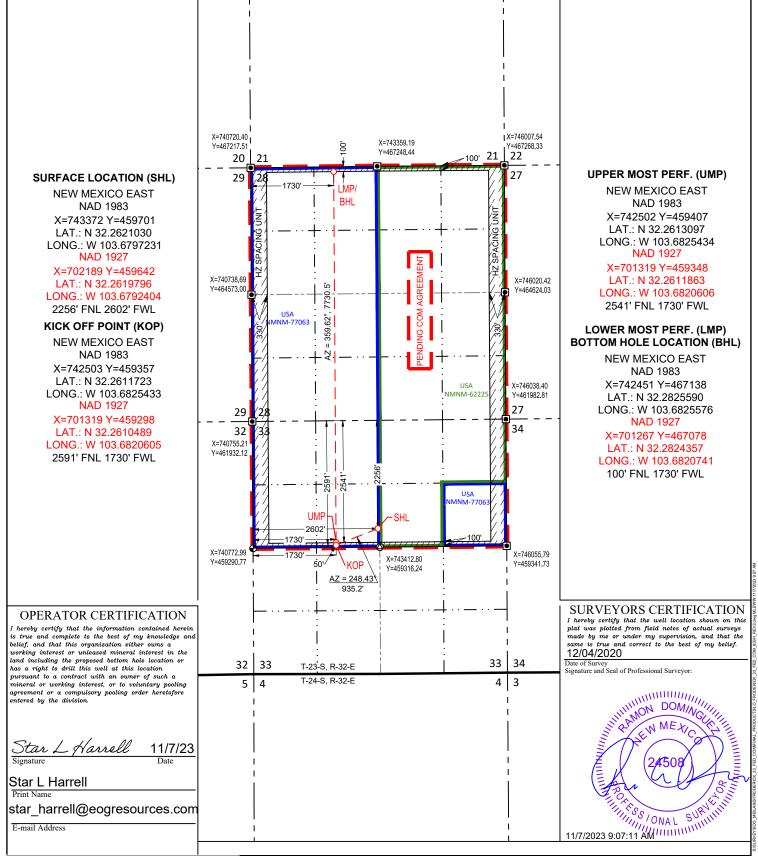

### **GENERAL INFORMATION :**

- Federal lease NM NM 062225 covers 880 acres including the E2 of Section 28 and N2 of NE4, and SWNE in Section 33 in Township 23 South, Range 32 East, Lea County, New Mexico.
- Federal lease NM NM 077063 covers 880 acres including the W2 of Section 28 and NW4, and SENE in Section 33 in Township 23 South, Range 32 East, Lea County, New Mexico.
- The central tank battery to service the subject wells is located in the S2 of N2 of Section 33 in Township 23 South, Range 32 East, Lea County, New Mexico on Federal lease NM NM 062225 and NM NM 077063.
- Application to commingle production from the subject wells is being submitted to the BLM.
- Enclosed herewith is (1) a map that displays the leases, the location of the subject wells, and the proposed CTB, (2) a process flow diagram, (3) and the C-102 plat for each of the wells.