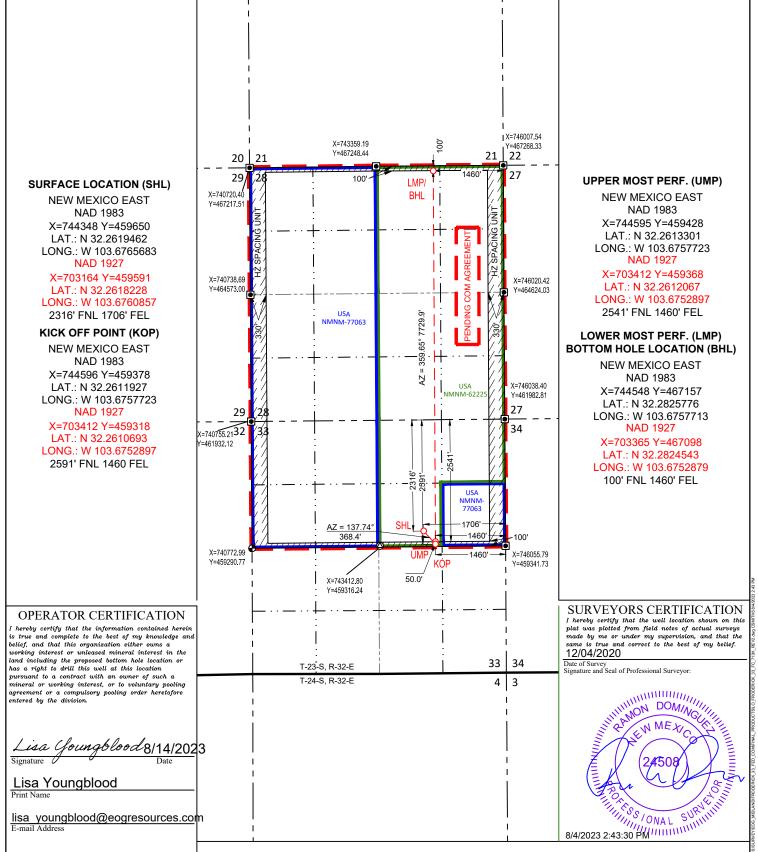

| Well Name                  | Location     | API #        | Pool                                       | Oil<br>BPD | Gravities | MSCFPD | BTU  |
|----------------------------|--------------|--------------|--------------------------------------------|------------|-----------|--------|------|
| FRODERICK 33 FED COM #501H | H-33-23S-32E | 30-025-51776 | [98248] WC-025 G-08 S243217P; UPR WOLFCAMP | 2800       | 45        | 16000  | 1300 |
| FRODERICK 33 FED COM #502H | H-33-23S-32E | 30-025-51732 | [96229] MESA VERDE; BONE SPRING            | 2700       | 45        | 6000   | 1300 |
| FRODERICK 33 FED COM #581H | H-33-23S-32E | 30-025-51777 | [98248] WC-025 G-08 S243217P; UPR WOLFCAMP | 3500       | 45        | 9000   | 1300 |
| FRODERICK 33 FED COM #608H | G-33-23S-32E | 30-025-51734 | [96229] MESA VERDE; BONE SPRING            | 2700       | 46        | 6500   | 1300 |
| FRODERICK 33 FED COM #712H | G-33-23S-32E | 30-025-51700 | [98248] WC-025 G-08 S243217P; UPR WOLFCAMP | 3400       | 47        | 9000   | 1300 |
| FRODERICK 33 FED COM #713H | G-33-23S-32E | 30-025-51733 | [98248] WC-025 G-08 S243217P; UPR WOLFCAMP | 3700       | 47        | 9500   | 1300 |
| FRODERICK 33 FED COM #714H | F-33-23S-32E | 30-025-51701 | [98248] WC-025 G-08 S243217P; UPR WOLFCAMP | 3900       | 47        | 10500  | 1300 |
| FRODERICK 33 FED COM #715H | F-33-23S-32E | 30-025-51702 | [98248] WC-025 G-08 S243217P; UPR WOLFCAMP | 4200       | 47        | 11000  | 1300 |
| FRODERICK 33 FED COM #743H | F-33-23S-32E | 30-025-51699 | [98248] WC-025 G-08 S243217P; UPR WOLFCAMP | 3200       | 47        | 18000  | 1300 |

### **GENERAL INFORMATION :**

- Federal lease NM NM 062225 covers 880 acres including the E2 of Section 28 and N2 of NE4, and SWNE in Section 33 in Township 23 South, Range 32 East, Lea County, New Mexico.
- Federal lease NM NM 077063 covers 880 acres including the W2 of Section 28 and NW4, and SENE in Section 33 in Township 23 South, Range 32 East, Lea County, New Mexico.
- The central tank battery to service the subject wells is located in the S2 of N2 of Section 33 in Township 23 South, Range 32 East, Lea County, New Mexico on Federal lease NM NM 062225 and NM NM 077063.
- Application to commingle production from the subject wells is being submitted to the BLM.
- Enclosed herewith is (1) a map that displays the leases, the location of the subject wells, and the proposed CTB, (2) a process flow diagram, (3) and the C-102 plat for each of the wells.

#### Federal Lease # NM NM 062225 and NM NM 077063

| Well Name                  | Location     | API #        | Pool                                       | Oil BPD | Gravities | MSCFPD | BTU  |
|----------------------------|--------------|--------------|--------------------------------------------|---------|-----------|--------|------|
| FRODERICK 33 FED COM #501H | H-33-23S-32E | 30-025-51776 | [98248] WC-025 G-08 S243217P; UPR WOLFCAMP | 2800    | 45        | 16000  | 1300 |
| FRODERICK 33 FED COM #502H | H-33-23S-32E | 30-025-51732 | [96229] MESA VERDE; BONE SPRING            | 2700    | 45        | 6000   | 1300 |
| FRODERICK 33 FED COM #581H | H-33-23S-32E | 30-025-51777 | [98248] WC-025 G-08 S243217P; UPR WOLFCAMP | 3500    | 45        | 9000   | 1300 |
| FRODERICK 33 FED COM #608H | G-33-23S-32E | 30-025-51734 | [96229] MESA VERDE; BONE SPRING            | 2700    | 46        | 6500   | 1300 |
| FRODERICK 33 FED COM #712H | G-33-23S-32E | 30-025-51700 | [98248] WC-025 G-08 S243217P; UPR WOLFCAMP | 3400    | 47        | 9000   | 1300 |
| FRODERICK 33 FED COM #713H | G-33-23S-32E | 30-025-51733 | [98248] WC-025 G-08 S243217P; UPR WOLFCAMP | 3700    | 47        | 9500   | 1300 |
| FRODERICK 33 FED COM #714H | F-33-23S-32E | 30-025-51701 | [98248] WC-025 G-08 S243217P; UPR WOLFCAMP | 3900    | 47        | 10500  | 1300 |
| FRODERICK 33 FED COM #715H | F-33-23S-32E | 30-025-51702 | [98248] WC-025 G-08 S243217P; UPR WOLFCAMP | 4200    | 47        | 11000  | 1300 |
| FRODERICK 33 FED COM #743H | F-33-23S-32E | 30-025-51699 | [98248] WC-025 G-08 S243217P; UPR WOLFCAMP | 3200    | 47        | 18000  | 1300 |