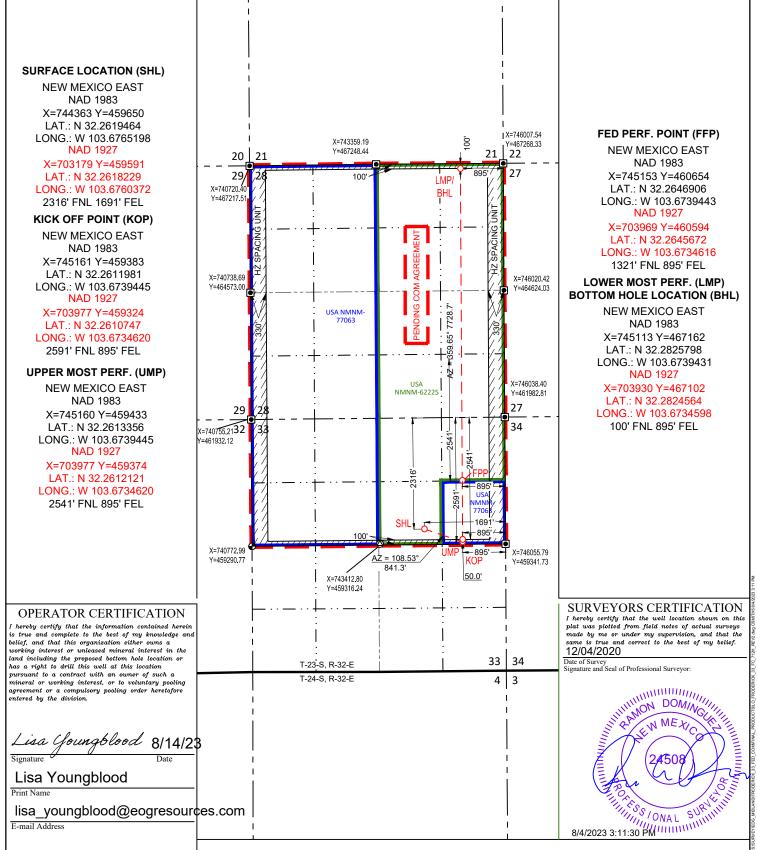

### **GENERAL INFORMATION :**

- Federal lease NM NM 062225 covers 880 acres including the E2 of Section 28 and N2 of NE4, and SWNE in Section 33 in Township 23 South, Range 32 East, Lea County, New Mexico.
- Federal lease NM NM 077063 covers 880 acres including the W2 of Section 28 and NW4, and SENE in Section 33 in Township 23 South, Range 32 East, Lea County, New Mexico.
- The central tank battery to service the subject wells is located in the S2 of N2 of Section 33 in Township 23 South, Range 32 East, Lea County, New Mexico on Federal lease NM NM 062225 and NM NM 077063.
- Application to commingle production from the subject wells is being submitted to the BLM.
- Enclosed herewith is (1) a map that displays the leases, the location of the subject wells, and the proposed CTB, (2) a process flow diagram, (3) and the C-102 plat for each of the wells.