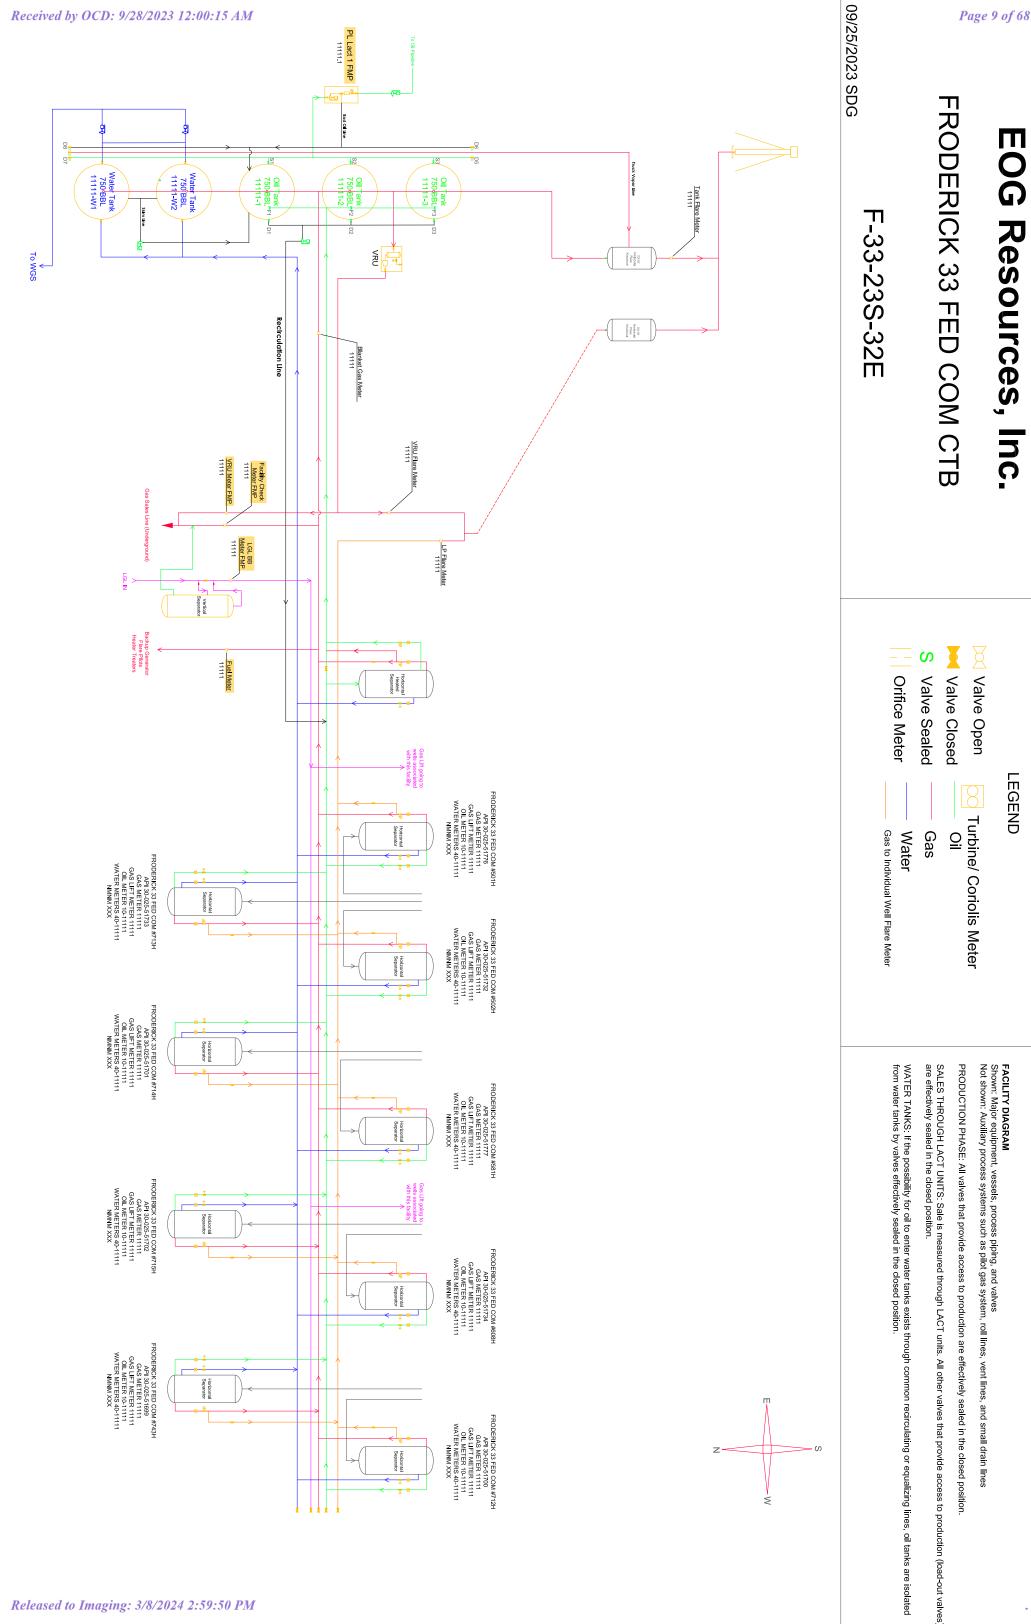

### PROCESS AND FLOW DESCRIPTION

The production from each well will flow into a dedicated 3-phase separator. The production stream will be separated into 3 independent streams (gas, oil, and water) by the separator and each stream will be measured individually.

The gas will be measured using a senior orifice meter or Coriolis meter and used to allocate total volume measured at the facility check meter, high pressure flare meter, and individual well flare meter. The gas from the heated separator also flows into this header. The gas flows through the header to a custody transfer orifice meter (\*11111) that serves as our lease production meter. If the pipeline is experiencing problems and cannot take any gas, the gas will flow through the high-pressure flare meter (\*11111) to the flare. If an individual well needs to be flared for oxygen intrusion, it will be manually routed through the individual well flare meter (\*11111) to the flare. The overhead gas from the tanks is compressed by a vapor recovery compressor and then measured by a custody transfer orifice meter (\*11111). The gas from the vapor recovery system combines with the gas from the lease production meter and flows into our gas gathering pipeline system. If oxygen is sensed in the VRU gas stream, the gas will be directed to flare until it cleans up. This VRU to flare is an orifice meter (\*11111). Gas lift will be the artificial lift method, and injection volumes will be measured with an orifice or Coriolis meter.

The oil from the separators will be measured using a Coriolis meter. The oil from each separator will be combined into a common header and flow into a heated horizontal separator (HHS) to aid separation of the water entrained in the oil. The oil from the heated separator flows into (3) 750-barrel oil tanks. Guided wave radar is used to measure water and oil volumes in these tanks. Oil is pumped out of the tanks through a LACT and into a truck or a pipeline.

The water will be measured using a Coriolis meter. The water from each separator is combined in a common header and flows into (2) 750-barrel water tanks. Guided wave radar is used to measure water volumes in these tanks. Water from the heated separator flows into the common water header connected to the (2) 750-barrel water tanks. The water is then pumped and/or trucked to a saltwater disposal well.

### \*Meter numbers are on the facility drawing.

5509 Champions Drive, Midland, Texas 79706 Phone: (432) 247-6331

Date: September 21, 2023

| To: | New Mexico State Land Office                  |
|-----|-----------------------------------------------|
|     | State of New Mexico Oil Conservation Division |