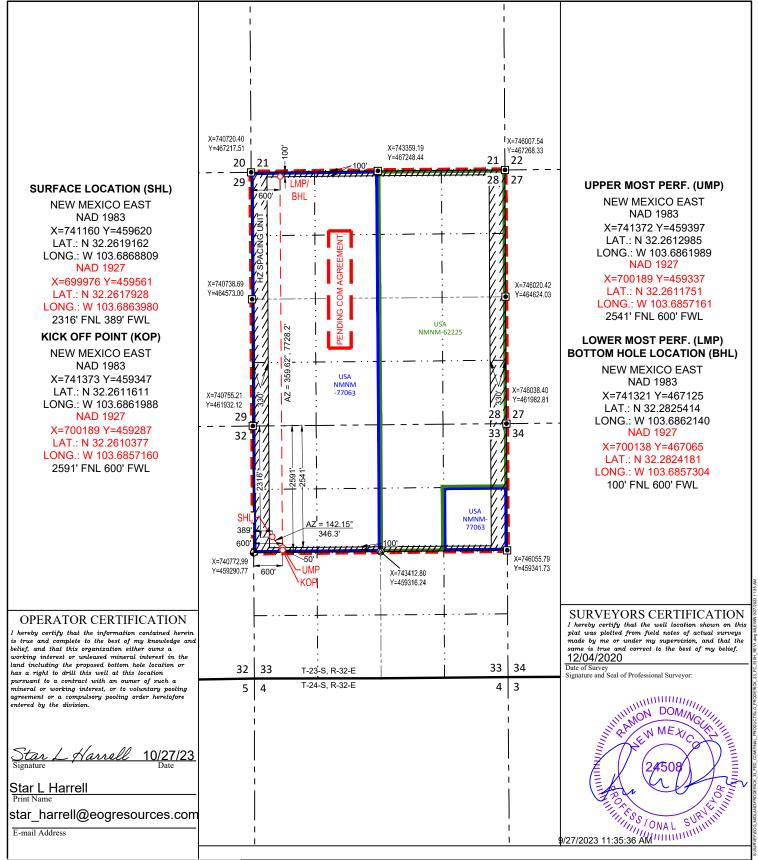

### **GENERAL INFORMATION :**

- Federal lease NM NM 062225 covers 880 acres including the E2 of Section 28 and N2 of NE4, and SWNE in Section 33 in Township 23 South, Range 32 East, Lea County, New Mexico.
- Federal lease NM NM 077063 covers 880 acres including the W2 of Section 28 and NW4, and SENE in Section 33 in Township 23 South, Range 32 East, Lea County, New Mexico.
- The central tank battery to service the subject wells is located in the S2 of N2 of Section 33 in Township 23 South, Range 32 East, Lea County, New Mexico on Federal lease NM NM 062225 and NM NM 077063.
- Application to commingle production from the subject wells is being submitted to the BLM.
- Enclosed herewith is (1) a map that displays the leases, the location of the subject wells, and the proposed CTB, (2) a process flow diagram, (3) and the C-102 plat for each of the wells.