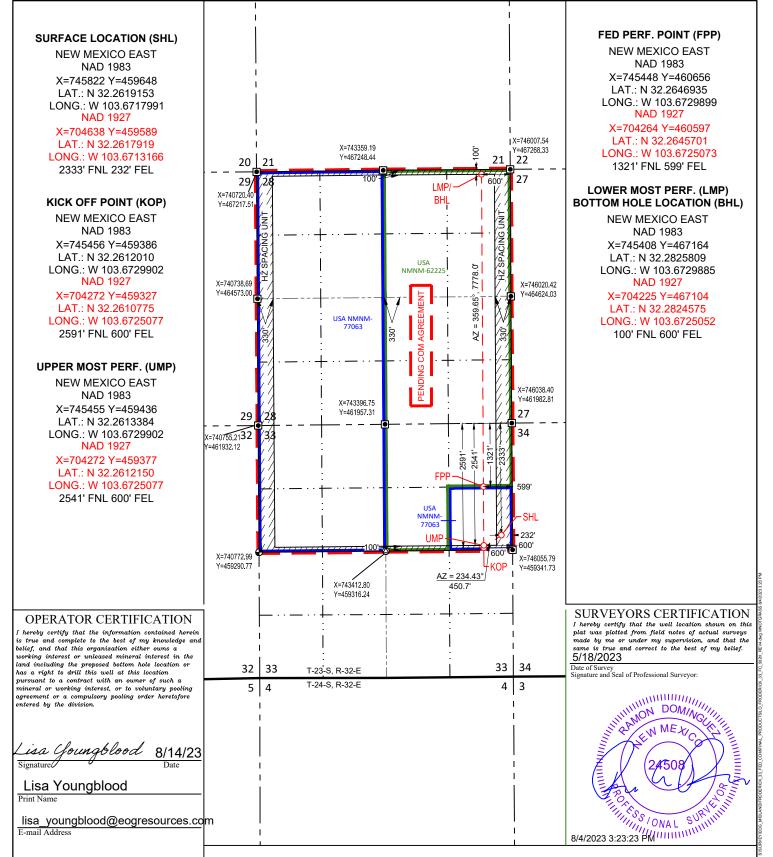

### **GENERAL INFORMATION :**

- Federal lease NM NM 062225 covers 880 acres including the E2 of Section 28 and N2 of NE4, and SWNE in Section 33 in Township 23 South, Range 32 East, Lea County, New Mexico.
- Federal lease NM NM 077063 covers 880 acres including the W2 of Section 28 and NW4, and SENE in Section 33 in Township 23 South, Range 32 East, Lea County, New Mexico.
- The central tank battery to service the subject wells is located in the S2 of N2 of Section 33 in Township 23 South, Range 32 East, Lea County, New Mexico on Federal lease NM NM 062225 and NM NM 077063.
- Application to commingle production from the subject wells is being submitted to the BLM.
- Enclosed herewith is (1) a map that displays the leases, the location of the subject wells, and the proposed CTB, (2) a process flow diagram, (3) and the C-102 plat for each of the wells.