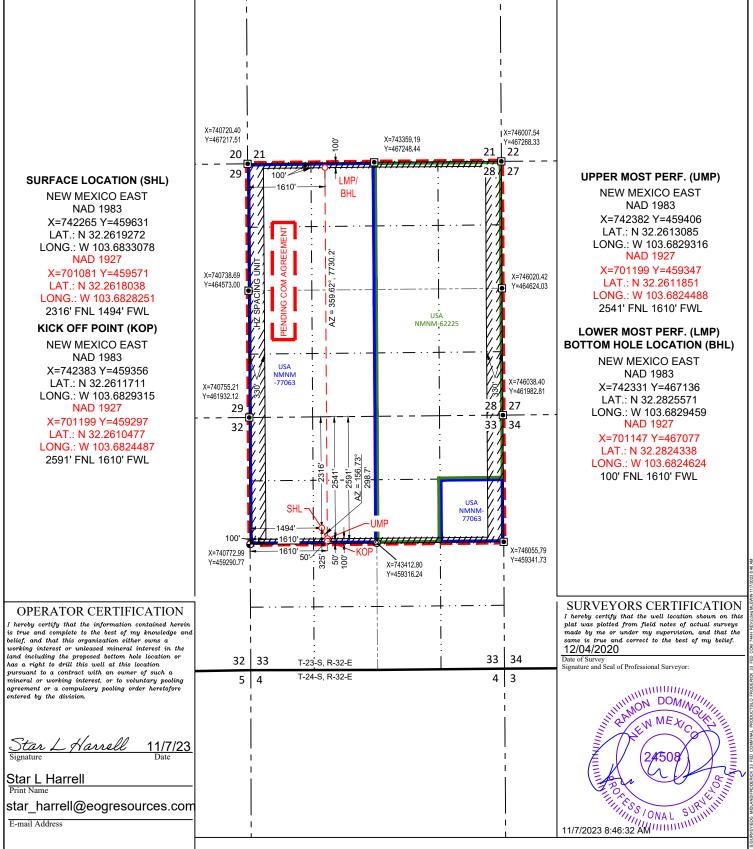

### **GENERAL INFORMATION :**

- Federal lease NM NM 062225 covers 880 acres including the E2 of Section 28 and N2 of NE4, and SWNE in Section 33 in Township 23 South, Range 32 East, Lea County, New Mexico.
- Federal lease NM NM 077063 covers 880 acres including the W2 of Section 28 and NW4, and SENE in Section 33 in Township 23 South, Range 32 East, Lea County, New Mexico.
- The central tank battery to service the subject wells is located in the S2 of N2 of Section 33 in Township 23 South, Range 32 East, Lea County, New Mexico on Federal lease NM NM 062225 and NM NM 077063.
- Application to commingle production from the subject wells is being submitted to the BLM.
- Enclosed herewith is (1) a map that displays the leases, the location of the subject wells, and the proposed CTB, (2) a process flow diagram, (3) and the C-102 plat for each of the wells.

Re: Surface Pool Lease Commingling Application; Froderick 33 Fed Com CTB

To whom it may concern

This letter serves to notice you that, as of the date below, ownership in the leases and pools referenced in this commingling application are Identical, as defined in 19.15.12.7.B. The leases and pool to be commingled through this application are initially dedicated to the following wells:

| API          | Well Name                 | Location     | Pool Code/name                               | Status    |
|--------------|---------------------------|--------------|----------------------------------------------|-----------|
| 30-025-51732 | Froderick 33 Fed Com 502H | H-33-23S-32E | Mesa Verde; Bone Spring [96229]              | PERMITTED |
| 30-025-51734 | Froderick 33 Fed Com 608H | G-33-23S-32E | Mesa Verde; Bone Spring [96229]              | PERMITTED |
| 30-025-51777 | Froderick 33 Fed Com 581H | H-33-23S-32E | WC-025 G-08 S243217P; Upper Wolfcamp [98248] | PERMITTED |
| 30-025-51776 | Froderick 33 Fed Com 501H | H-33-23S-32E | WC-025 G-08 S243217P; Upper Wolfcamp [98248] | PERMITTED |
| 30-025-51700 | Froderick 33 Fed Com 712H | G-33-23S-32E | WC-025 G-08 S243217P; Upper Wolfcamp [98248] | PERMITTED |
| 30-025-51733 | Froderick 33 Fed Com 713H | G-33-23S-32E | WC-025 G-08 S243217P; Upper Wolfcamp [98248] | PERMITTED |
| 30-025-51701 | Froderick 33 Fed Com 714H | F-33-23S-32E | WC-025 G-08 S243217P; Upper Wolfcamp [98248] | PERMITTED |
| 30-025-51702 | Froderick 33 Fed Com 715H | F-33-23S-32E | WC-025 G-08 S243217P; Upper Wolfcamp [98248] | PERMITTED |
| 30-025-51699 | Froderick 33 Fed Com 743H | F-33-23S-32E | WC-025 G-08 S243217P; Upper Wolfcamp [98248] | PERMITTED |