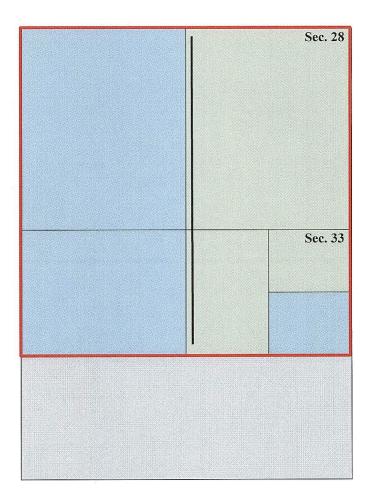

### **GENERAL INFORMATION :**

- Federal lease NM NM 062225 covers 880 acres including the E2 of Section 28 and N2 of NE4, and SWNE in Section 33 in Township 23 South, Range 32 East, Lea County, New Mexico.
- Federal lease NM NM 077063 covers 880 acres including the W2 of Section 28 and NW4, and SENE in Section 33 in Township 23 South, Range 32 East, Lea County, New Mexico.
- The central tank battery to service the subject wells is located in the S2 of N2 of Section 33 in Township 23 South, Range 32 East, Lea County, New Mexico on Federal lease NM NM 062225 and NM NM 077063.
- Application to commingle production from the subject wells is being submitted to the BLM.
- Enclosed herewith is (1) a map that displays the leases, the location of the subject wells, and the proposed CTB, (2) a process flow diagram, (3) and the C-102 plat for each of the wells.

#### **RECORD TITLE** (No Records Found)

**OPERATING RIGHTS** 

(No Records Found)

| LAND RECORDS |       |       |     |                |                  |             |                         |        |                |
|--------------|-------|-------|-----|----------------|------------------|-------------|-------------------------|--------|----------------|
| Mer          | Тwp   | Rng   | Sec | Survey<br>Type | Survey<br>Number | Subdivision | District / Field Office | County | Mgmt<br>Agency |
| 23           | 0230S | 0320E | 027 | Aliquot        |                  | SWSW        | PECOS DISTRICT OFFICE   | LEA    | BUREAU OF      |
|              |       |       |     |                |                  |             | CARLSBAD FIELD OFFICE   |        | LAND MGMT      |
| 23           | 0230S | 0320E | 028 | Aliquot        |                  | E2          | PECOS DISTRICT OFFICE   | LEA    | BUREAU OF      |
|              |       |       |     |                |                  |             | CARLSBAD FIELD OFFICE   |        | LAND MGMT      |
| 23           | 0230S | 0320E | 033 | Aliquot        |                  | N2NE,SWNE   | PECOS DISTRICT OFFICE   | LEA    | BUREAU OF      |
|              |       |       |     | -              |                  |             | CARLSBAD FIELD OFFICE   |        | LAND MGMT      |
| 23           | 0230S | 0320E | 034 | Aliquot        |                  | N2NE,W2     | PECOS DISTRICT OFFICE   | LEA    | BUREAU OF      |
|              |       |       |     | •              |                  |             | CARLSBAD FIELD OFFICE   |        | LAND MGMT      |