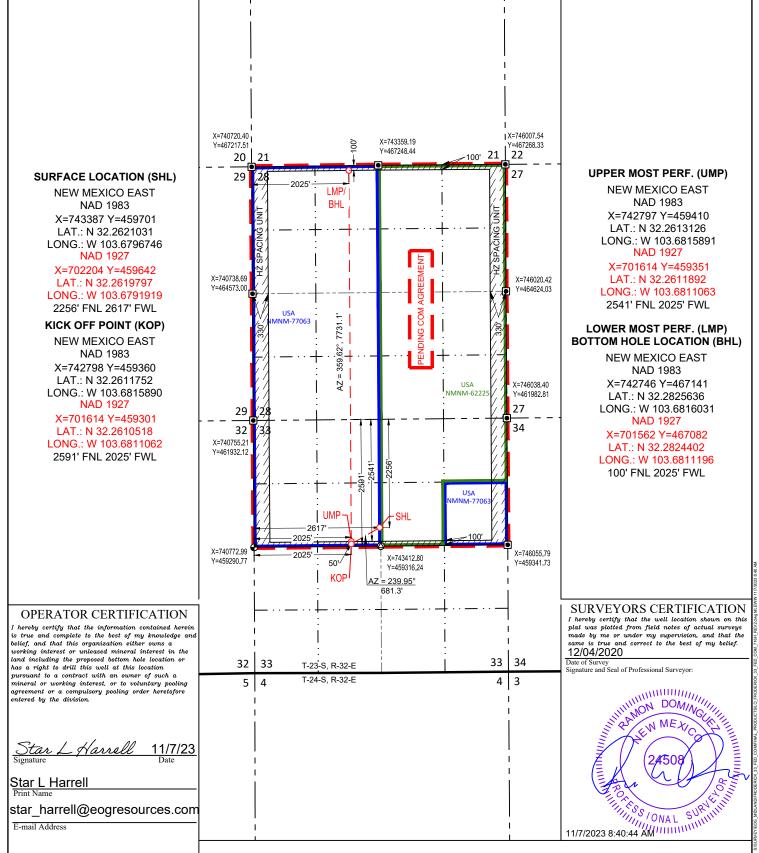

### **GENERAL INFORMATION :**

- Federal lease NM NM 062225 covers 880 acres including the E2 of Section 28 and N2 of NE4, and SWNE in Section 33 in Township 23 South, Range 32 East, Lea County, New Mexico.
- Federal lease NM NM 077063 covers 880 acres including the W2 of Section 28 and NW4, and SENE in Section 33 in Township 23 South, Range 32 East, Lea County, New Mexico.
- The central tank battery to service the subject wells is located in the S2 of N2 of Section 33 in Township 23 South, Range 32 East, Lea County, New Mexico on Federal lease NM NM 062225 and NM NM 077063.
- Application to commingle production from the subject wells is being submitted to the BLM.
- Enclosed herewith is (1) a map that displays the leases, the location of the subject wells, and the proposed CTB, (2) a process flow diagram, (3) and the C-102 plat for each of the wells.