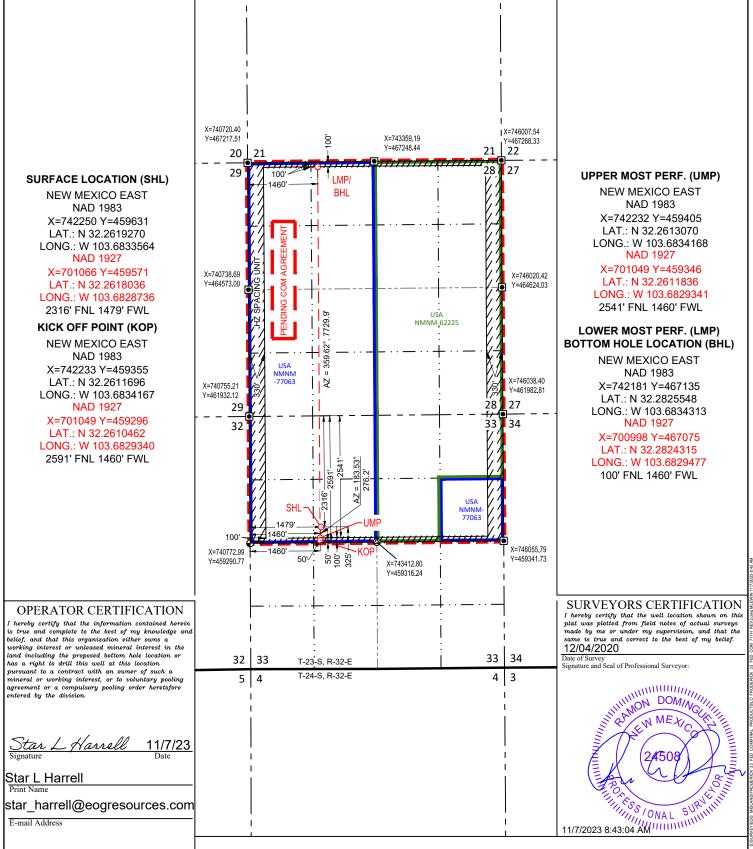

### **GENERAL INFORMATION :**

- Federal lease NM NM 062225 covers 880 acres including the E2 of Section 28 and N2 of NE4, and SWNE in Section 33 in Township 23 South, Range 32 East, Lea County, New Mexico.
- Federal lease NM NM 077063 covers 880 acres including the W2 of Section 28 and NW4, and SENE in Section 33 in Township 23 South, Range 32 East, Lea County, New Mexico.
- The central tank battery to service the subject wells is located in the S2 of N2 of Section 33 in Township 23 South, Range 32 East, Lea County, New Mexico on Federal lease NM NM 062225 and NM NM 077063.
- Application to commingle production from the subject wells is being submitted to the BLM.
- Enclosed herewith is (1) a map that displays the leases, the location of the subject wells, and the proposed CTB, (2) a process flow diagram, (3) and the C-102 plat for each of the wells.