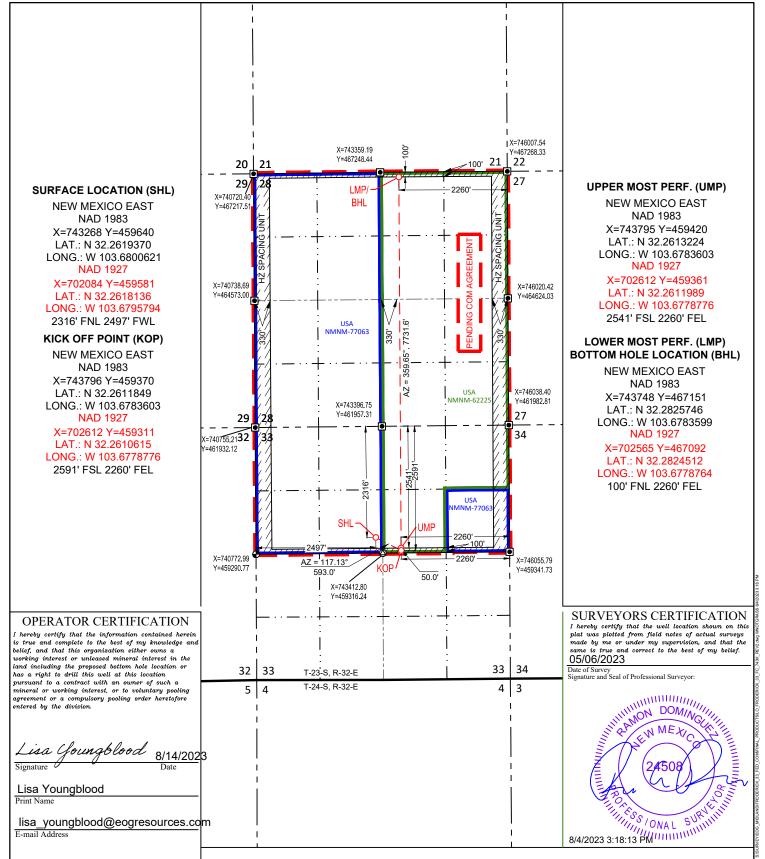

| Well Name                  | Location     | API #        | Pool                                       | Oil<br>BPD | Gravities | MSCFPD | BTU  |
|----------------------------|--------------|--------------|--------------------------------------------|------------|-----------|--------|------|
| FRODERICK 33 FED COM #501H | H-33-23S-32E | 30-025-51776 | [98248] WC-025 G-08 S243217P; UPR WOLFCAMP | 2800       | 45        | 16000  | 1300 |
| FRODERICK 33 FED COM #502H | H-33-23S-32E | 30-025-51732 | [96229] MESA VERDE; BONE SPRING            | 2700       | 45        | 6000   | 1300 |
| FRODERICK 33 FED COM #581H | H-33-23S-32E | 30-025-51777 | [98248] WC-025 G-08 S243217P; UPR WOLFCAMP | 3500       | 45        | 9000   | 1300 |
| FRODERICK 33 FED COM #608H | G-33-23S-32E | 30-025-51734 | [96229] MESA VERDE; BONE SPRING            | 2700       | 46        | 6500   | 1300 |
| FRODERICK 33 FED COM #712H | G-33-23S-32E | 30-025-51700 | [98248] WC-025 G-08 S243217P; UPR WOLFCAMP | 3400       | 47        | 9000   | 1300 |
| FRODERICK 33 FED COM #713H | G-33-23S-32E | 30-025-51733 | [98248] WC-025 G-08 S243217P; UPR WOLFCAMP | 3700       | 47        | 9500   | 1300 |
| FRODERICK 33 FED COM #714H | F-33-23S-32E | 30-025-51701 | [98248] WC-025 G-08 S243217P; UPR WOLFCAMP | 3900       | 47        | 10500  | 1300 |
| FRODERICK 33 FED COM #715H | F-33-23S-32E | 30-025-51702 | [98248] WC-025 G-08 S243217P; UPR WOLFCAMP | 4200       | 47        | 11000  | 1300 |
| FRODERICK 33 FED COM #743H | F-33-23S-32E | 30-025-51699 | [98248] WC-025 G-08 S243217P; UPR WOLFCAMP | 3200       | 47        | 18000  | 1300 |

### **GENERAL INFORMATION :**

- Federal lease NM NM 062225 covers 880 acres including the E2 of Section 28 and N2 of NE4, and SWNE in Section 33 in Township 23 South, Range 32 East, Lea County, New Mexico.
- Federal lease NM NM 077063 covers 880 acres including the W2 of Section 28 and NW4, and SENE in Section 33 in Township 23 South, Range 32 East, Lea County, New Mexico.
- The central tank battery to service the subject wells is located in the S2 of N2 of Section 33 in Township 23 South, Range 32 East, Lea County, New Mexico on Federal lease NM NM 062225 and NM NM 077063.
- Application to commingle production from the subject wells is being submitted to the BLM.
- Enclosed herewith is (1) a map that displays the leases, the location of the subject wells, and the proposed CTB, (2) a process flow diagram, (3) and the C-102 plat for each of the wells.

#### Federal Lease # NM NM 062225 and NM NM 077063

| Well Name                  | Location     | API #        | Pool                                       | Oil BPD | Gravities | MSCFPD | BTU  |
|----------------------------|--------------|--------------|--------------------------------------------|---------|-----------|--------|------|
| FRODERICK 33 FED COM #501H | H-33-23S-32E | 30-025-51776 | [98248] WC-025 G-08 S243217P; UPR WOLFCAMP | 2800    | 45        | 16000  | 1300 |
| FRODERICK 33 FED COM #502H | H-33-23S-32E | 30-025-51732 | [96229] MESA VERDE; BONE SPRING            | 2700    | 45        | 6000   | 1300 |
| FRODERICK 33 FED COM #581H | H-33-23S-32E | 30-025-51777 | [98248] WC-025 G-08 S243217P; UPR WOLFCAMP | 3500    | 45        | 9000   | 1300 |
| FRODERICK 33 FED COM #608H | G-33-23S-32E | 30-025-51734 | [96229] MESA VERDE; BONE SPRING            | 2700    | 46        | 6500   | 1300 |
| FRODERICK 33 FED COM #712H | G-33-23S-32E | 30-025-51700 | [98248] WC-025 G-08 S243217P; UPR WOLFCAMP | 3400    | 47        | 9000   | 1300 |
| FRODERICK 33 FED COM #713H | G-33-23S-32E | 30-025-51733 | [98248] WC-025 G-08 S243217P; UPR WOLFCAMP | 3700    | 47        | 9500   | 1300 |
| FRODERICK 33 FED COM #714H | F-33-23S-32E | 30-025-51701 | [98248] WC-025 G-08 S243217P; UPR WOLFCAMP | 3900    | 47        | 10500  | 1300 |
| FRODERICK 33 FED COM #715H | F-33-23S-32E | 30-025-51702 | [98248] WC-025 G-08 S243217P; UPR WOLFCAMP | 4200    | 47        | 11000  | 1300 |
| FRODERICK 33 FED COM #743H | F-33-23S-32E | 30-025-51699 | [98248] WC-025 G-08 S243217P; UPR WOLFCAMP | 3200    | 47        | 18000  | 1300 |