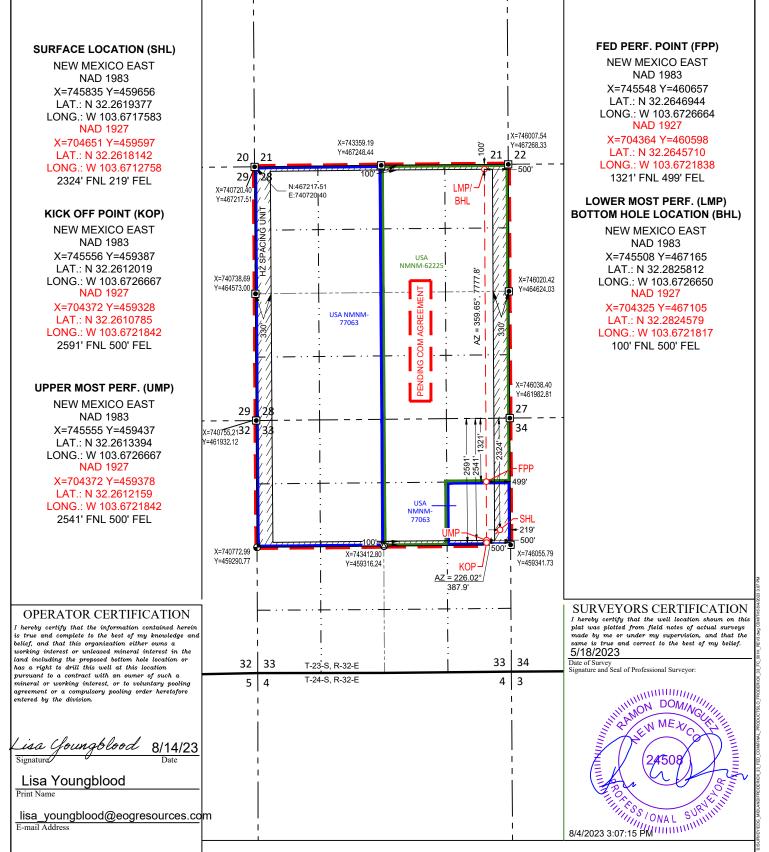

### **GENERAL INFORMATION :**

- Federal lease NM NM 062225 covers 880 acres including the E2 of Section 28 and N2 of NE4, and SWNE in Section 33 in Township 23 South, Range 32 East, Lea County, New Mexico.
- Federal lease NM NM 077063 covers 880 acres including the W2 of Section 28 and NW4, and SENE in Section 33 in Township 23 South, Range 32 East, Lea County, New Mexico.
- The central tank battery to service the subject wells is located in the S2 of N2 of Section 33 in Township 23 South, Range 32 East, Lea County, New Mexico on Federal lease NM NM 062225 and NM NM 077063.
- Application to commingle production from the subject wells is being submitted to the BLM.
- Enclosed herewith is (1) a map that displays the leases, the location of the subject wells, and the proposed CTB, (2) a process flow diagram, (3) and the C-102 plat for each of the wells.