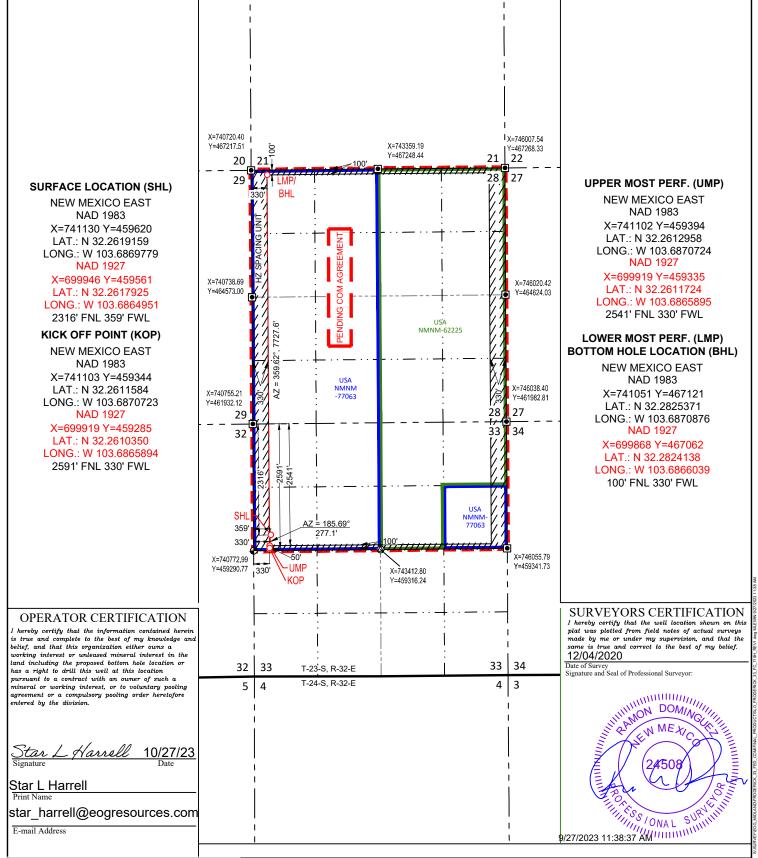

### **GENERAL INFORMATION :**

- Federal lease NM NM 062225 covers 880 acres including the E2 of Section 28 and N2 of NE4, and SWNE in Section 33 in Township 23 South, Range 32 East, Lea County, New Mexico.
- Federal lease NM NM 077063 covers 880 acres including the W2 of Section 28 and NW4, and SENE in Section 33 in Township 23 South, Range 32 East, Lea County, New Mexico.
- The central tank battery to service the subject wells is located in the S2 of N2 of Section 33 in Township 23 South, Range 32 East, Lea County, New Mexico on Federal lease NM NM 062225 and NM NM 077063.
- Application to commingle production from the subject wells is being submitted to the BLM.
- Enclosed herewith is (1) a map that displays the leases, the location of the subject wells, and the proposed CTB, (2) a process flow diagram, (3) and the C-102 plat for each of the wells.