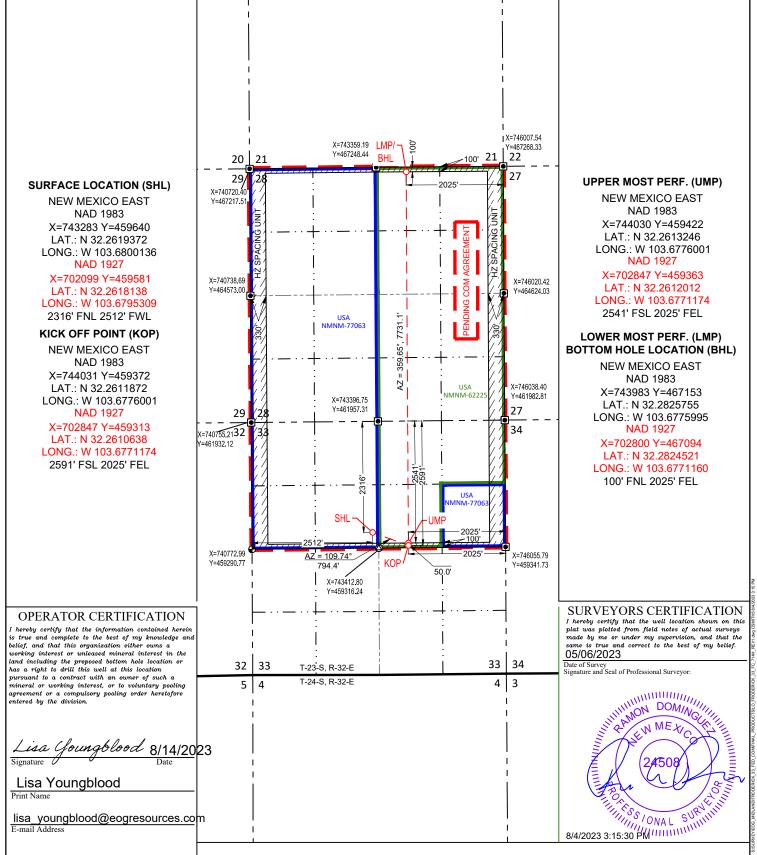

| Well Name                  | Location     | API #        | Pool                                       | Oil<br>BPD | Gravities | MSCFPD | BTU  |
|----------------------------|--------------|--------------|--------------------------------------------|------------|-----------|--------|------|
| FRODERICK 33 FED COM #501H | H-33-23S-32E | 30-025-51776 | [98248] WC-025 G-08 S243217P; UPR WOLFCAMP | 2800       | 45        | 16000  | 1300 |
| FRODERICK 33 FED COM #502H | H-33-23S-32E | 30-025-51732 | [96229] MESA VERDE; BONE SPRING            | 2700       | 45        | 6000   | 1300 |
| FRODERICK 33 FED COM #581H | H-33-23S-32E | 30-025-51777 | [98248] WC-025 G-08 S243217P; UPR WOLFCAMP | 3500       | 45        | 9000   | 1300 |
| FRODERICK 33 FED COM #608H | G-33-23S-32E | 30-025-51734 | [96229] MESA VERDE; BONE SPRING            | 2700       | 46        | 6500   | 1300 |
| FRODERICK 33 FED COM #712H | G-33-23S-32E | 30-025-51700 | [98248] WC-025 G-08 S243217P; UPR WOLFCAMP | 3400       | 47        | 9000   | 1300 |
| FRODERICK 33 FED COM #713H | G-33-23S-32E | 30-025-51733 | [98248] WC-025 G-08 S243217P; UPR WOLFCAMP | 3700       | 47        | 9500   | 1300 |
| FRODERICK 33 FED COM #714H | F-33-23S-32E | 30-025-51701 | [98248] WC-025 G-08 S243217P; UPR WOLFCAMP | 3900       | 47        | 10500  | 1300 |
| FRODERICK 33 FED COM #715H | F-33-23S-32E | 30-025-51702 | [98248] WC-025 G-08 S243217P; UPR WOLFCAMP | 4200       | 47        | 11000  | 1300 |
| FRODERICK 33 FED COM #743H | F-33-23S-32E | 30-025-51699 | [98248] WC-025 G-08 S243217P; UPR WOLFCAMP | 3200       | 47        | 18000  | 1300 |

### **GENERAL INFORMATION :**

- Federal lease NM NM 062225 covers 880 acres including the E2 of Section 28 and N2 of NE4, and SWNE in Section 33 in Township 23 South, Range 32 East, Lea County, New Mexico.
- Federal lease NM NM 077063 covers 880 acres including the W2 of Section 28 and NW4, and SENE in Section 33 in Township 23 South, Range 32 East, Lea County, New Mexico.
- The central tank battery to service the subject wells is located in the S2 of N2 of Section 33 in Township 23 South, Range 32 East, Lea County, New Mexico on Federal lease NM NM 062225 and NM NM 077063.
- Application to commingle production from the subject wells is being submitted to the BLM.
- Enclosed herewith is (1) a map that displays the leases, the location of the subject wells, and the proposed CTB, (2) a process flow diagram, (3) and the C-102 plat for each of the wells.

#### Federal Lease # NM NM 062225 and NM NM 077063

| Well Name                  | Location     | API #        | Pool                                       | Oil BPD | Gravities | MSCFPD | BTU  |
|----------------------------|--------------|--------------|--------------------------------------------|---------|-----------|--------|------|
| FRODERICK 33 FED COM #501H | H-33-23S-32E | 30-025-51776 | [98248] WC-025 G-08 S243217P; UPR WOLFCAMP | 2800    | 45        | 16000  | 1300 |
| FRODERICK 33 FED COM #502H | H-33-23S-32E | 30-025-51732 | [96229] MESA VERDE; BONE SPRING            | 2700    | 45        | 6000   | 1300 |
| FRODERICK 33 FED COM #581H | H-33-23S-32E | 30-025-51777 | [98248] WC-025 G-08 S243217P; UPR WOLFCAMP | 3500    | 45        | 9000   | 1300 |
| FRODERICK 33 FED COM #608H | G-33-23S-32E | 30-025-51734 | [96229] MESA VERDE; BONE SPRING            | 2700    | 46        | 6500   | 1300 |
| FRODERICK 33 FED COM #712H | G-33-23S-32E | 30-025-51700 | [98248] WC-025 G-08 S243217P; UPR WOLFCAMP | 3400    | 47        | 9000   | 1300 |
| FRODERICK 33 FED COM #713H | G-33-23S-32E | 30-025-51733 | [98248] WC-025 G-08 S243217P; UPR WOLFCAMP | 3700    | 47        | 9500   | 1300 |
| FRODERICK 33 FED COM #714H | F-33-23S-32E | 30-025-51701 | [98248] WC-025 G-08 S243217P; UPR WOLFCAMP | 3900    | 47        | 10500  | 1300 |
| FRODERICK 33 FED COM #715H | F-33-23S-32E | 30-025-51702 | [98248] WC-025 G-08 S243217P; UPR WOLFCAMP | 4200    | 47        | 11000  | 1300 |
| FRODERICK 33 FED COM #743H | F-33-23S-32E | 30-025-51699 | [98248] WC-025 G-08 S243217P; UPR WOLFCAMP | 3200    | 47        | 18000  | 1300 |