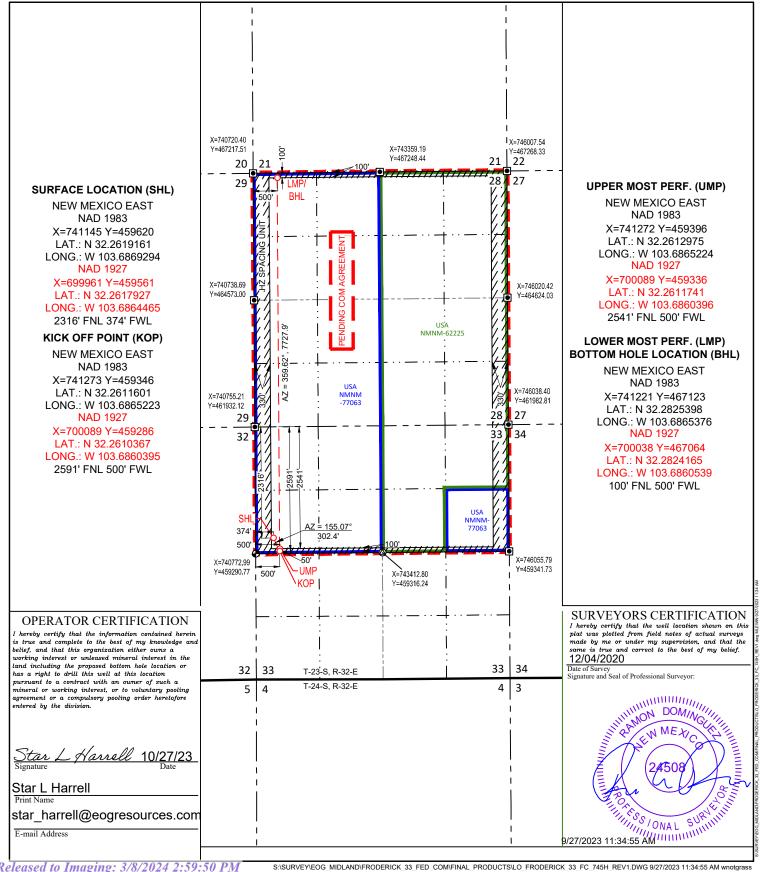

### **GENERAL INFORMATION :**

- Federal lease NM NM 062225 covers 880 acres including the E2 of Section 28 and N2 of NE4, and SWNE in Section 33 in Township 23 South, Range 32 East, Lea County, New Mexico.
- Federal lease NM NM 077063 covers 880 acres including the W2 of Section 28 and NW4, and SENE in Section 33 in Township 23 South, Range 32 East, Lea County, New Mexico.
- The central tank battery to service the subject wells is located in the S2 of N2 of Section 33 in Township 23 South, Range 32 East, Lea County, New Mexico on Federal lease NM NM 062225 and NM NM 077063.
- Application to commingle production from the subject wells is being submitted to the BLM.
- Enclosed herewith is (1) a map that displays the leases, the location of the subject wells, and the proposed CTB, (2) a process flow diagram, (3) and the C-102 plat for each of the wells.

Re: Surface Pool Lease Commingling Application; Froderick 33 Fed Com CTB

To whom it may concern

This letter serves to notice you that, as of the date below, ownership in the leases and pools referenced in this commingling application are Identical, as defined in 19.15.12.7.B. The leases and pool to be commingled through this application are initially dedicated to the following wells:

| API          | Well Name                 | Location     | Pool Code/name                               | Status    |
|--------------|---------------------------|--------------|----------------------------------------------|-----------|
| 30-025-51732 | Froderick 33 Fed Com 502H | H-33-23S-32E | Mesa Verde; Bone Spring [96229]              | PERMITTED |
| 30-025-51734 | Froderick 33 Fed Com 608H | G-33-23S-32E | Mesa Verde; Bone Spring [96229]              | PERMITTED |
| 30-025-51777 | Froderick 33 Fed Com 581H | H-33-23S-32E | WC-025 G-08 S243217P; Upper Wolfcamp [98248] | PERMITTED |
| 30-025-51776 | Froderick 33 Fed Com 501H | H-33-23S-32E | WC-025 G-08 S243217P; Upper Wolfcamp [98248] | PERMITTED |
| 30-025-51700 | Froderick 33 Fed Com 712H | G-33-23S-32E | WC-025 G-08 S243217P; Upper Wolfcamp [98248] | PERMITTED |
| 30-025-51733 | Froderick 33 Fed Com 713H | G-33-23S-32E | WC-025 G-08 S243217P; Upper Wolfcamp [98248] | PERMITTED |
| 30-025-51701 | Froderick 33 Fed Com 714H | F-33-23S-32E | WC-025 G-08 S243217P; Upper Wolfcamp [98248] | PERMITTED |
| 30-025-51702 | Froderick 33 Fed Com 715H | F-33-23S-32E | WC-025 G-08 S243217P; Upper Wolfcamp [98248] | PERMITTED |
| 30-025-51699 | Froderick 33 Fed Com 743H | F-33-23S-32E | WC-025 G-08 S243217P; Upper Wolfcamp [98248] | PERMITTED |