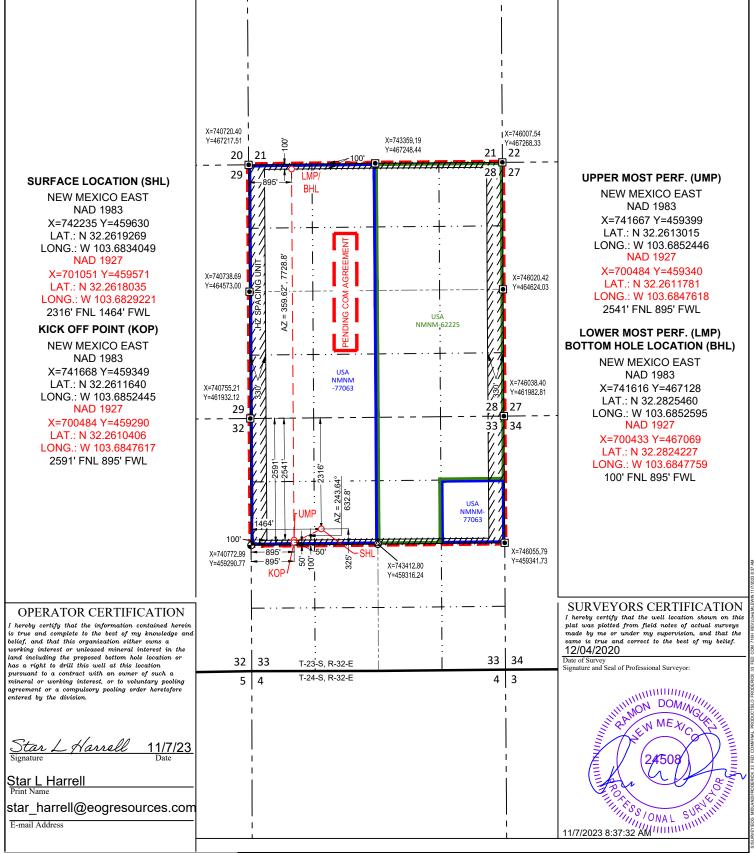

### **GENERAL INFORMATION :**

- Federal lease NM NM 062225 covers 880 acres including the E2 of Section 28 and N2 of NE4, and SWNE in Section 33 in Township 23 South, Range 32 East, Lea County, New Mexico.
- Federal lease NM NM 077063 covers 880 acres including the W2 of Section 28 and NW4, and SENE in Section 33 in Township 23 South, Range 32 East, Lea County, New Mexico.
- The central tank battery to service the subject wells is located in the S2 of N2 of Section 33 in Township 23 South, Range 32 East, Lea County, New Mexico on Federal lease NM NM 062225 and NM NM 077063.
- Application to commingle production from the subject wells is being submitted to the BLM.
- Enclosed herewith is (1) a map that displays the leases, the location of the subject wells, and the proposed CTB, (2) a process flow diagram, (3) and the C-102 plat for each of the wells.