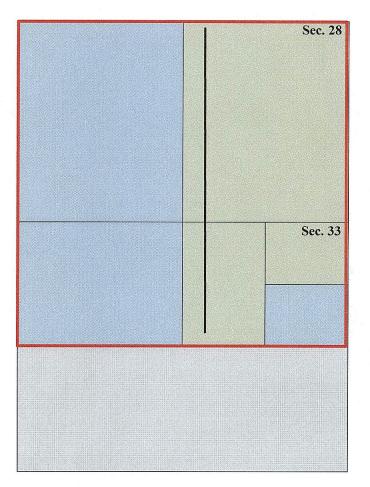

### **GENERAL INFORMATION :**

- Federal lease NM NM 062225 covers 880 acres including the E2 of Section 28 and N2 of NE4, and SWNE in Section 33 in Township 23 South, Range 32 East, Lea County, New Mexico.
- Federal lease NM NM 077063 covers 880 acres including the W2 of Section 28 and NW4, and SENE in Section 33 in Township 23 South, Range 32 East, Lea County, New Mexico.
- The central tank battery to service the subject wells is located in the S2 of N2 of Section 33 in Township 23 South, Range 32 East, Lea County, New Mexico on Federal lease NM NM 062225 and NM NM 077063.
- Application to commingle production from the subject wells is being submitted to the BLM.
- Enclosed herewith is (1) a map that displays the leases, the location of the subject wells, and the proposed CTB, (2) a process flow diagram, (3) and the C-102 plat for each of the wells.

#### **RECORD TITLE** (No Records Found)

**OPERATING RIGHTS** 

(No Records Found)

| LAND RECORDS |       |       |     |                |                  |             |                         |        |                |
|--------------|-------|-------|-----|----------------|------------------|-------------|-------------------------|--------|----------------|
| Mer          | Тwp   | Rng   | Sec | Survey<br>Type | Survey<br>Number | Subdivision | District / Field Office | County | Mgmt<br>Agency |
| 23           | 0230S | 0320E | 027 | Aliquot        |                  | SWSW        | PECOS DISTRICT OFFICE   | LEA    | BUREAU OF      |
|              |       |       |     |                |                  |             | CARLSBAD FIELD OFFICE   |        | LAND MGMT      |
| 23           | 0230S | 0320E | 028 | Aliquot        |                  | E2          | PECOS DISTRICT OFFICE   | LEA    | BUREAU OF      |
|              |       |       |     |                |                  |             | CARLSBAD FIELD OFFICE   |        | LAND MGMT      |
| 23           | 0230S | 0320E | 033 | Aliquot        |                  | N2NE,SWNE   | PECOS DISTRICT OFFICE   | LEA    | BUREAU OF      |
|              |       |       |     | -              |                  |             | CARLSBAD FIELD OFFICE   |        | LAND MGMT      |
| 23           | 0230S | 0320E | 034 | Aliquot        |                  | N2NE,W2     | PECOS DISTRICT OFFICE   | LEA    | BUREAU OF      |
|              |       |       |     | •              |                  |             | CARLSBAD FIELD OFFICE   |        | LAND MGMT      |