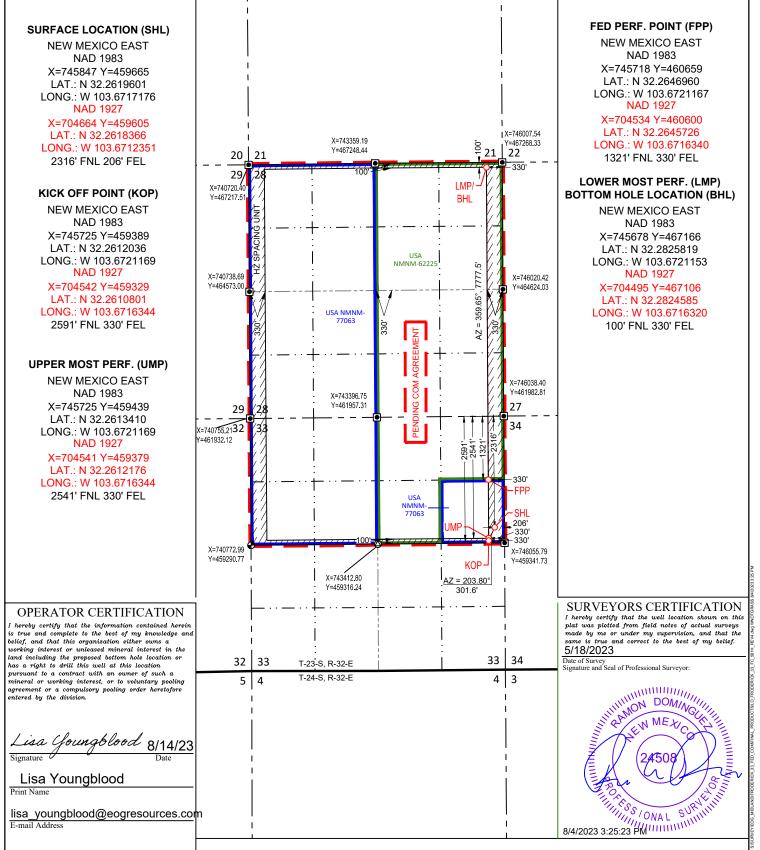

### **GENERAL INFORMATION :**

- Federal lease NM NM 062225 covers 880 acres including the E2 of Section 28 and N2 of NE4, and SWNE in Section 33 in Township 23 South, Range 32 East, Lea County, New Mexico.
- Federal lease NM NM 077063 covers 880 acres including the W2 of Section 28 and NW4, and SENE in Section 33 in Township 23 South, Range 32 East, Lea County, New Mexico.
- The central tank battery to service the subject wells is located in the S2 of N2 of Section 33 in Township 23 South, Range 32 East, Lea County, New Mexico on Federal lease NM NM 062225 and NM NM 077063.
- Application to commingle production from the subject wells is being submitted to the BLM.
- Enclosed herewith is (1) a map that displays the leases, the location of the subject wells, and the proposed CTB, (2) a process flow diagram, (3) and the C-102 plat for each of the wells.