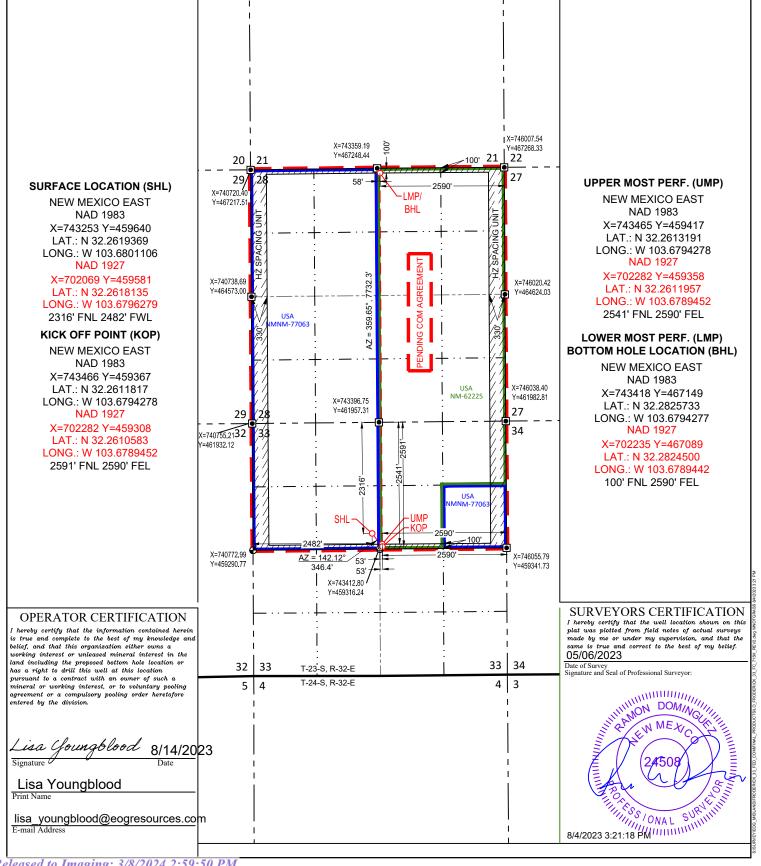

| Well Name                  | Location     | API #        | Pool                                       | Oil<br>BPD | Gravities | MSCFPD | BTU  |
|----------------------------|--------------|--------------|--------------------------------------------|------------|-----------|--------|------|
| FRODERICK 33 FED COM #501H | H-33-23S-32E | 30-025-51776 | [98248] WC-025 G-08 S243217P; UPR WOLFCAMP | 2800       | 45        | 16000  | 1300 |
| FRODERICK 33 FED COM #502H | H-33-23S-32E | 30-025-51732 | [96229] MESA VERDE; BONE SPRING            | 2700       | 45        | 6000   | 1300 |
| FRODERICK 33 FED COM #581H | H-33-23S-32E | 30-025-51777 | [98248] WC-025 G-08 S243217P; UPR WOLFCAMP | 3500       | 45        | 9000   | 1300 |
| FRODERICK 33 FED COM #608H | G-33-23S-32E | 30-025-51734 | [96229] MESA VERDE; BONE SPRING            | 2700       | 46        | 6500   | 1300 |
| FRODERICK 33 FED COM #712H | G-33-23S-32E | 30-025-51700 | [98248] WC-025 G-08 S243217P; UPR WOLFCAMP | 3400       | 47        | 9000   | 1300 |
| FRODERICK 33 FED COM #713H | G-33-23S-32E | 30-025-51733 | [98248] WC-025 G-08 S243217P; UPR WOLFCAMP | 3700       | 47        | 9500   | 1300 |
| FRODERICK 33 FED COM #714H | F-33-23S-32E | 30-025-51701 | [98248] WC-025 G-08 S243217P; UPR WOLFCAMP | 3900       | 47        | 10500  | 1300 |
| FRODERICK 33 FED COM #715H | F-33-23S-32E | 30-025-51702 | [98248] WC-025 G-08 S243217P; UPR WOLFCAMP | 4200       | 47        | 11000  | 1300 |
| FRODERICK 33 FED COM #743H | F-33-23S-32E | 30-025-51699 | [98248] WC-025 G-08 S243217P; UPR WOLFCAMP | 3200       | 47        | 18000  | 1300 |

### **GENERAL INFORMATION :**

- Federal lease NM NM 062225 covers 880 acres including the E2 of Section 28 and N2 of NE4, and SWNE in Section 33 in Township 23 South, Range 32 East, Lea County, New Mexico.
- Federal lease NM NM 077063 covers 880 acres including the W2 of Section 28 and NW4, and SENE in Section 33 in Township 23 South, Range 32 East, Lea County, New Mexico.
- The central tank battery to service the subject wells is located in the S2 of N2 of Section 33 in Township 23 South, Range 32 East, Lea County, New Mexico on Federal lease NM NM 062225 and NM NM 077063.
- Application to commingle production from the subject wells is being submitted to the BLM.
- Enclosed herewith is (1) a map that displays the leases, the location of the subject wells, and the proposed CTB, (2) a process flow diagram, (3) and the C-102 plat for each of the wells.

#### Federal Lease # NM NM 062225 and NM NM 077063

| Well Name                  | Location     | API #        | Pool                                       | Oil BPD | Gravities | MSCFPD | BTU  |
|----------------------------|--------------|--------------|--------------------------------------------|---------|-----------|--------|------|
| FRODERICK 33 FED COM #501H | H-33-23S-32E | 30-025-51776 | [98248] WC-025 G-08 S243217P; UPR WOLFCAMP | 2800    | 45        | 16000  | 1300 |
| FRODERICK 33 FED COM #502H | H-33-23S-32E | 30-025-51732 | [96229] MESA VERDE; BONE SPRING            | 2700    | 45        | 6000   | 1300 |
| FRODERICK 33 FED COM #581H | H-33-23S-32E | 30-025-51777 | [98248] WC-025 G-08 S243217P; UPR WOLFCAMP | 3500    | 45        | 9000   | 1300 |
| FRODERICK 33 FED COM #608H | G-33-23S-32E | 30-025-51734 | [96229] MESA VERDE; BONE SPRING            | 2700    | 46        | 6500   | 1300 |
| FRODERICK 33 FED COM #712H | G-33-23S-32E | 30-025-51700 | [98248] WC-025 G-08 S243217P; UPR WOLFCAMP | 3400    | 47        | 9000   | 1300 |
| FRODERICK 33 FED COM #713H | G-33-23S-32E | 30-025-51733 | [98248] WC-025 G-08 S243217P; UPR WOLFCAMP | 3700    | 47        | 9500   | 1300 |
| FRODERICK 33 FED COM #714H | F-33-23S-32E | 30-025-51701 | [98248] WC-025 G-08 S243217P; UPR WOLFCAMP | 3900    | 47        | 10500  | 1300 |
| FRODERICK 33 FED COM #715H | F-33-23S-32E | 30-025-51702 | [98248] WC-025 G-08 S243217P; UPR WOLFCAMP | 4200    | 47        | 11000  | 1300 |
| FRODERICK 33 FED COM #743H | F-33-23S-32E | 30-025-51699 | [98248] WC-025 G-08 S243217P; UPR WOLFCAMP | 3200    | 47        | 18000  | 1300 |