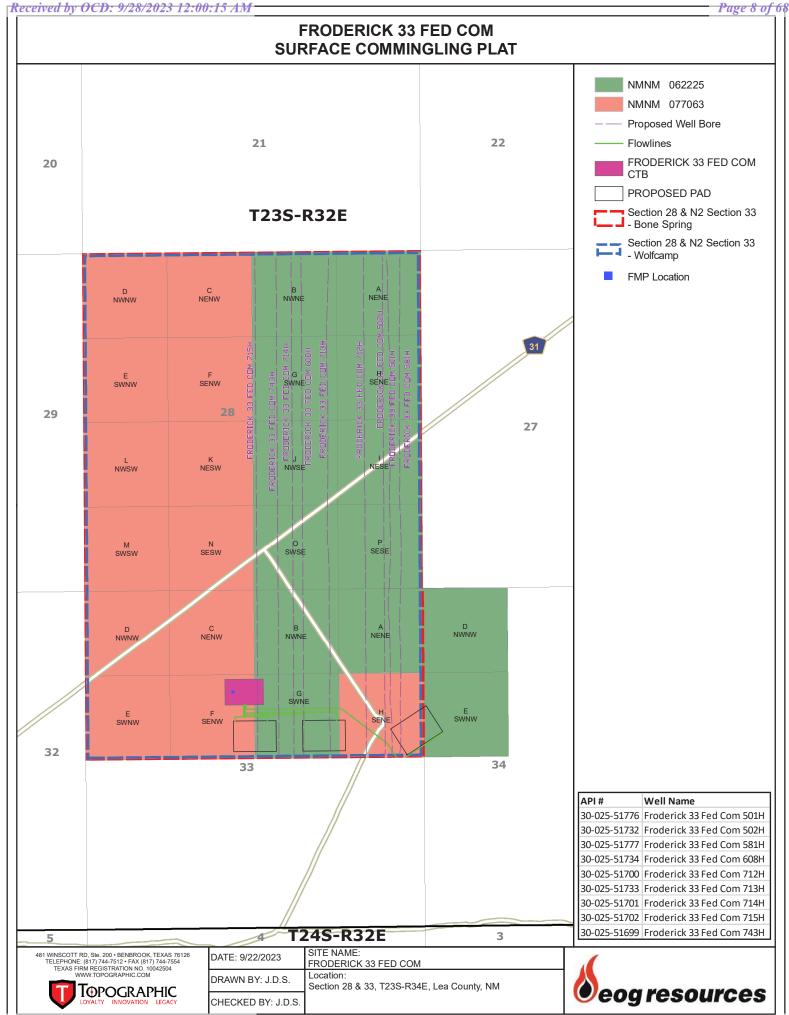

### **GENERAL INFORMATION :**

- Federal lease NM NM 062225 covers 880 acres including the E2 of Section 28 and N2 of NE4, and SWNE in Section 33 in Township 23 South, Range 32 East, Lea County, New Mexico.
- Federal lease NM NM 077063 covers 880 acres including the W2 of Section 28 and NW4, and SENE in Section 33 in Township 23 South, Range 32 East, Lea County, New Mexico.
- The central tank battery to service the subject wells is located in the S2 of N2 of Section 33 in Township 23 South, Range 32 East, Lea County, New Mexico on Federal lease NM NM 062225 and NM NM 077063.
- Application to commingle production from the subject wells is being submitted to the BLM.
- Enclosed herewith is (1) a map that displays the leases, the location of the subject wells, and the proposed CTB, (2) a process flow diagram, (3) and the C-102 plat for each of the wells.

#### APPLICATION FOR COMMINGLING AT A COMMON CENTRAL TANK BATTERY Proposal for **FRODERICK 33 FED COM CTB**:

EOG Resources, Inc. is requesting approval to commingle the following wells in a common central tank battery:

#### Federal Lease # NM NM 062225 and NM NM 077063

| Well Name                  | Location     | API #        | Pool                                       | Oil BPD | Gravities | MSCFPD | BTU  |
|----------------------------|--------------|--------------|--------------------------------------------|---------|-----------|--------|------|
| FRODERICK 33 FED COM #501H | H-33-23S-32E | 30-025-51776 | [98248] WC-025 G-08 S243217P; UPR WOLFCAMP | 2800    | 45        | 16000  | 1300 |
| FRODERICK 33 FED COM #502H | H-33-23S-32E | 30-025-51732 | [96229] MESA VERDE; BONE SPRING            | 2700    | 45        | 6000   | 1300 |
| FRODERICK 33 FED COM #581H | H-33-23S-32E | 30-025-51777 | [98248] WC-025 G-08 S243217P; UPR WOLFCAMP | 3500    | 45        | 9000   | 1300 |
| FRODERICK 33 FED COM #608H | G-33-23S-32E | 30-025-51734 | [96229] MESA VERDE; BONE SPRING            | 2700    | 46        | 6500   | 1300 |
| FRODERICK 33 FED COM #712H | G-33-23S-32E | 30-025-51700 | [98248] WC-025 G-08 S243217P; UPR WOLFCAMP | 3400    | 47        | 9000   | 1300 |
| FRODERICK 33 FED COM #713H | G-33-23S-32E | 30-025-51733 | [98248] WC-025 G-08 S243217P; UPR WOLFCAMP | 3700    | 47        | 9500   | 1300 |
| FRODERICK 33 FED COM #714H | F-33-23S-32E | 30-025-51701 | [98248] WC-025 G-08 S243217P; UPR WOLFCAMP | 3900    | 47        | 10500  | 1300 |
| FRODERICK 33 FED COM #715H | F-33-23S-32E | 30-025-51702 | [98248] WC-025 G-08 S243217P; UPR WOLFCAMP | 4200    | 47        | 11000  | 1300 |
| FRODERICK 33 FED COM #743H | F-33-23S-32E | 30-025-51699 | [98248] WC-025 G-08 S243217P; UPR WOLFCAMP | 3200    | 47        | 18000  | 1300 |