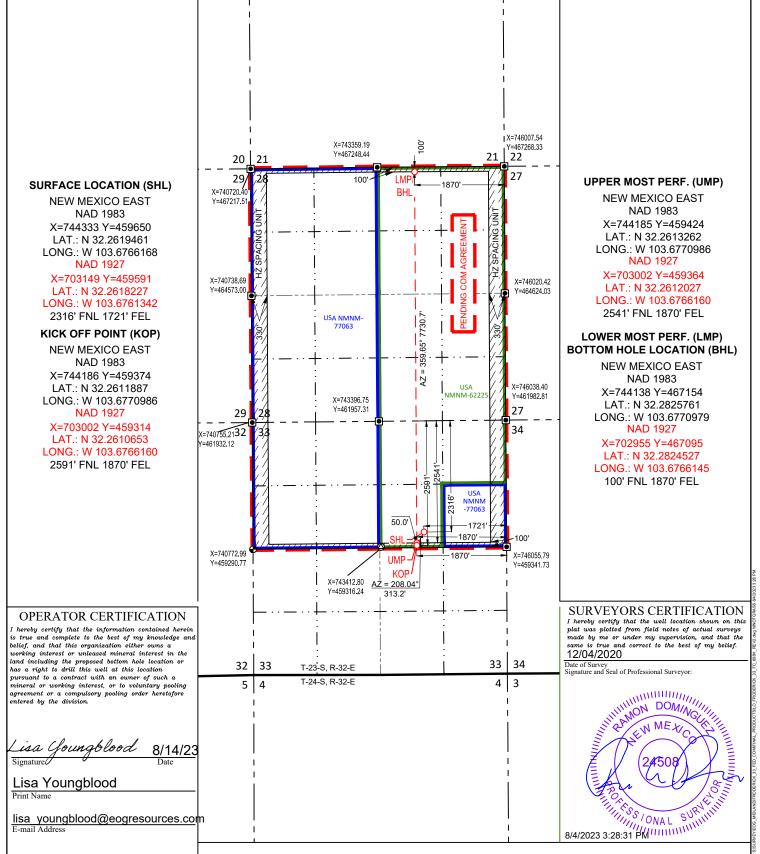

### **GENERAL INFORMATION :**

- Federal lease NM NM 062225 covers 880 acres including the E2 of Section 28 and N2 of NE4, and SWNE in Section 33 in Township 23 South, Range 32 East, Lea County, New Mexico.
- Federal lease NM NM 077063 covers 880 acres including the W2 of Section 28 and NW4, and SENE in Section 33 in Township 23 South, Range 32 East, Lea County, New Mexico.
- The central tank battery to service the subject wells is located in the S2 of N2 of Section 33 in Township 23 South, Range 32 East, Lea County, New Mexico on Federal lease NM NM 062225 and NM NM 077063.
- Application to commingle production from the subject wells is being submitted to the BLM.
- Enclosed herewith is (1) a map that displays the leases, the location of the subject wells, and the proposed CTB, (2) a process flow diagram, (3) and the C-102 plat for each of the wells.