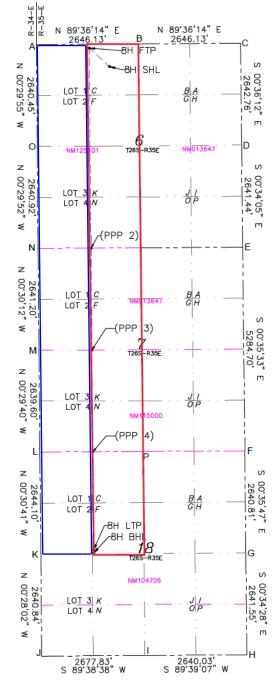

The Billiken 6-18 Fed Com 8H oil well is an infill well. The proposed location for the Billiken 6-18 Fed Com 8H well is as follows:

- Surface location: 582' FNL and 1,890' FWL (Unit C) of Section 6
- First take point: 100' FNL and 1,370' FWL (Unit C) of Section 6
- Last take point: 2,540' FNL and 1,370' FWL (Unit F) of Section 18
- Bottom location: 2,620' FNL and 1,370' FWL (Unit F) of Section 18

#### Surface Location

| UL or lot No. | Section | Township | Range | Lot Idn | Feet from the | North/South line | Feet from the | East/West line | County |
|---------------|---------|----------|-------|---------|---------------|------------------|---------------|----------------|--------|
| C             | 6       | 26-S     | 35-E  |         | 582           | NORTH            | 1890          | WEST           | LEA    |

#### Bottom Hole Location If Different From Surface

| UL or lot No.  | Section   | Township    | Range                        | Lot Idn | Feet from the | North/South line | Feet from the   | East/West line | County |
|----------------|-----------|-------------|------------------------------|---------|---------------|------------------|-----------------|----------------|--------|
| F              | 18        | 26-S        | 35-E                         |         | 2620          | NORTH            | 1370            | WEST           | LEA    |
| Dedicated Acre | s Joint o | r Infill Co | Consolidation Code Order No. |         |               |                  |                 |                |        |
| 320            |           |             |                              |         | Per OC        | CD, two Pools/C  | C-102s. 400 tot | al ded acs.    |        |

NO ALLOWABLE WILL BE ASSIGNED TO THIS COMPLETION UNTIL ALL INTERESTS HAVE BEEN CONSOLIDATED OR A NON-STANDARD UNIT HAS BEEN APPROVED BY THE DIVISION

BILLIKEN 6-18 FED COM 8H OPERATOR CERTIFICATION EL: 3273.2' GEODETIC COORDINATES NAD 83 NMSP EAST SURFACE LOCATION LAT:32.078037 N 89\*36'14" E I hereby certify that the information I hereby certify that the information herein is true and complete to the best of my knowledge and belief, and that this organization either owns a working interest or unleased mineral interest in the land including the proposed bottom hole location or has a right to drill this well at this location pursuant to a contract with an owner of such mineral or working interest, 2646.13 LON:103.409030 N:393353 51 z SHL -8H 2642.76 E:827623.09 2640.45° 00°29'55" KICK OFF POINT CALLS: 55'FNL 1370'FWL LOT LAT: \_32.0794 -103.4108 N: 393878 or to a voluntary pooling agreement or a compulsory pooling order heretofore entered by the division. 827099 0 n FIRST TAKE POINT(PPP 1) 100' FNL 1370' FWL SEC. 6 LAT:32.079365 LON:103.410708 N:393832.30 00'34'05" 2641.44 2640.92° 00°29'52" 2/8/2024 J I E:827099.22 Date Signature LAST TAKE POINT 2540' FNL 1370' LAT:32.043625 LON:103.410700 N:380830.34 FWL SEC. 18 ٤ Rebecca Deal, Regulatory Analyst (PPP 2) Ν Printed Name BOTTOM OF HOLE LAT:32.043405 LON:103.410699 N:380750.34 Rebecca.deal@dvn.com 2641.20' 00'30'12" E-mail Address N:380750.34 E:827213.63 PPP. 2 O' FSL 1370' FWL SEC. 6 LAT:32.065121 LON:103.410704 N:388650.40 E:827144.53 PPP. 3 LAT:32.057861 LON:103.410703 N:38609.01 SURVEYOR CERTIFICATION I hereby certify that the well location shown on this plat was plotted from field notes of actual surveys made by me or under my supervision, and that the same is true and correct to the best of my belief. 5284 33° 2639.60°, 00°29'40" 02/2024 OP Date of Survey N:386009.01 E:827167.63 \$ -(PPP Signature & Seal of Professional Surveyor DEHOLOS PPP 4 BERT O' FSL 1370' FWL SEC. 7 LAT:32.050607 LON:103.410701 N:383370.25 MEX/CO 00°35'47" 2640.81' FM 2644.10 00°30°41" F:827190.71 A=N:393922.83 E:825728.38 B=N:393941.12 E:828374.44 -8H I TP C=N:393959.42 E:831020.51 ш D=N:391316.80 E:831020.51 D=N:391316.80 E:831048.34 E=N:388675.49 E:831074.53 F=N:383391.07 E:831129.19 ∕8H BHL PROF G=N:380750 41 E:831156 68 S H=N:378108.99 E:831183.17 I=N:378092.96 E:828543.19 2640.84° 00°28'02" 00°34°28″ 2641.55° SOIONAL J=N:378076.31 E:825865.41 J I K=N:380717.06 E:825843.87 02/07/2024 L=N:383361.06 E:825820.28 M=N:386000.56 E:825797.50 Certificate No. 23261 Albert R. DeHoyos N=N:388641.65 E:825774.30 2640,03' S 89'39'07" W DRAWN BY: CM