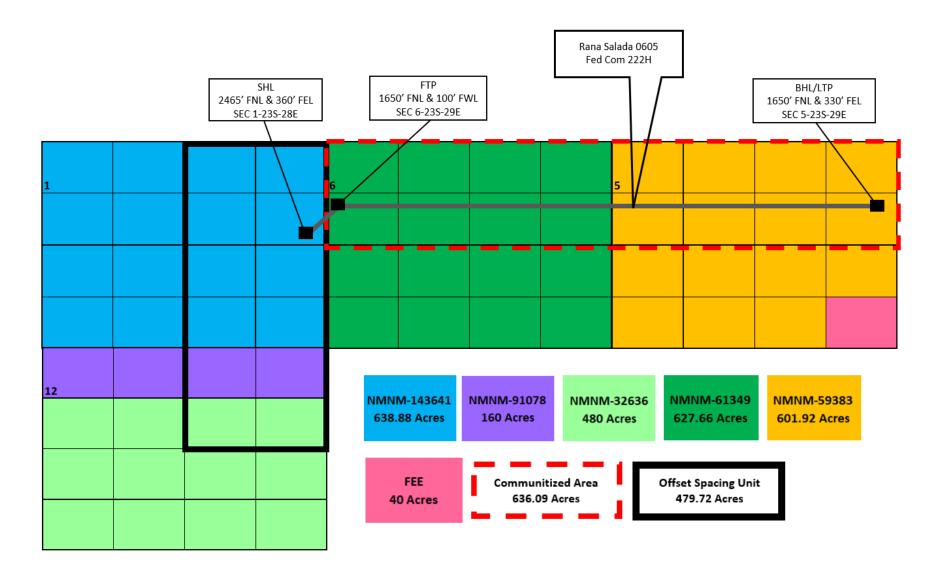

**Exhibit B** is a Form C-102 showing the Rana Salada 0605 Fed Com 222H well encroaches on the tracts to the west in the E/2 E/2 of Section 1, Township 23 South, Range 28 East.

**Exhibit C** is a plat for Sections 1 and 12 of Township 23 South, Range 28 East, and Sections 5 and 6 of Township 23 South, Range 29 East, that shows the Rana Salada 0605 Fed Com 222H well in relation to the adjoining tracts/proposed spacing units. The designated operator of the offsetting unit is Novo.

#### Rana Salada 0605 Federal Com 222H NSL Map

N/2 of Section 6, T23S-R29E and N/2 of Section 5, T23S-R29E, Eddy County, New Mexico (containing 636.09 acres, more or less)

EXHIBIT C

#### Rana Salada 0605 Federal Com 222H NSL Notification

N/2 of Section 6, T23S-R29E and N/2 of Section 5, T23S-R29E, Eddy County, New Mexico (containing 636.09 acres, more or less)

Offset Proration Unit: E/2 of Section 1, T23S-R28E and NE/4 of Section 12, T23S-R28E, Eddy Co., NM (containing 479.72 acres, more or less)

#### **Notification Tracts:**

| Tract 1: E/2 of Section 1, T23S-R28E |                                        |               |                      |  |
|--------------------------------------|----------------------------------------|---------------|----------------------|--|
| Owner Type                           | Affected Party                         | WI Percentage | Date of Notices Sent |  |
| WI Owner/Operator                    | Novo Oil and Gas Northern Delaware LLC | 60.064658%    | 03/04/2024           |  |
| WI Owner                             | Northern Oil and Gas Inc               | 30.032329%    | 03/04/2024           |  |
| WI Owner                             | WPX Energy Permian LLC                 | 9.903013%     | 03/04/2024           |  |

| Tract 2: N/2 NE/4 of Section 12, T23S-R28E                |                                        |            |            |  |
|-----------------------------------------------------------|----------------------------------------|------------|------------|--|
| Owner TypeAffected PartyWI PercentageDate of Notices Sent |                                        |            |            |  |
| WI Owner/Operator                                         | Novo Oil and Gas Northern Delaware LLC | 60.064658% | 03/04/2024 |  |
| WI Owner                                                  | Northern Oil and Gas Inc               | 30.032329% | 03/04/2024 |  |
| WI Owner                                                  | WPX Energy Permian LLC                 | 9.903013%  | 03/04/2024 |  |

| Tract 3: S/2 NE/4 of Section 12, T23S-R28E                |                                        |            |            |  |
|-----------------------------------------------------------|----------------------------------------|------------|------------|--|
| Owner TypeAffected PartyWI PercentageDate of Notices Sent |                                        |            |            |  |
| WI Owner/Operator                                         | Novo Oil and Gas Northern Delaware LLC | 60.064658% | 03/04/2024 |  |
| WI Owner                                                  | Northern Oil and Gas Inc               | 30.032329% | 03/04/2024 |  |
| WI Owner                                                  | WPX Energy Permian LLC                 | 9.903013%  | 03/04/2024 |  |