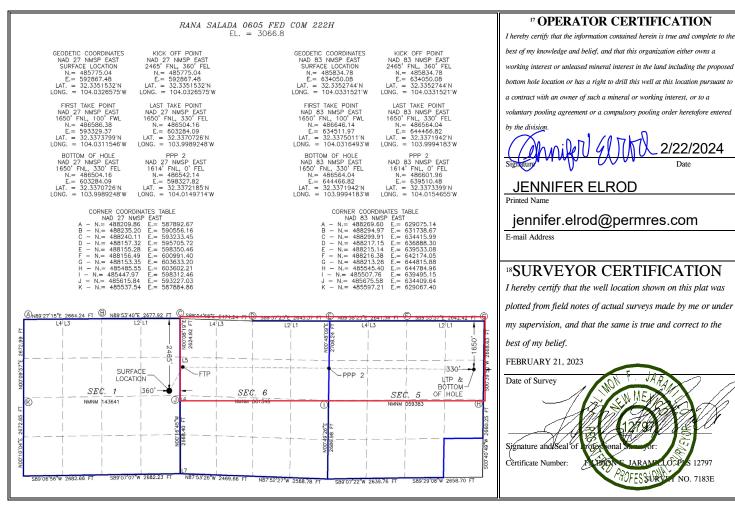

The location for the Rana Salada 0605 Fed Com 222H well is as follows:

- Surface Hole Location: 2465' FNL and 360' FEL (Unit H) of Section 1
- First Take Point: 1650' FNL and 100' FWL (Unit E) of Section 6
- Last Take Point: 1650' FNL and 330' FEL (Unit H) of Section 5
- Bottom Hole Location: 1650' FNL and 330' FEL (Unit H) of Section 5

**Exhibit B** is a Form C-102 showing the Rana Salada 0605 Fed Com 222H well encroaches on the tracts to the west in the E/2 E/2 of Section 1, Township 23 South, Range 28 East.

**Exhibit C** is a plat for Sections 1 and 12 of Township 23 South, Range 28 East, and Sections 5 and 6 of Township 23 South, Range 29 East, that shows the Rana Salada 0605 Fed Com 222H well in relation to the adjoining tracts/proposed spacing units. The designated operator of the offsetting unit is Novo.

AMENDED REPORT

#### FTP

| <sup>1</sup> A               | API Numbe             | er <sup>2</sup> Pool Code |                                          |         | 2                     | <sup>3</sup> Pool Name |                          |                |        |
|------------------------------|-----------------------|---------------------------|------------------------------------------|---------|-----------------------|------------------------|--------------------------|----------------|--------|
| 30-0                         | 15-481                | 72                        | 98220 PURPLE SAGE; WOLFCAI               |         |                       | DLFCAMP                |                          |                |        |
| <sup>4</sup> Property C      | Code                  |                           |                                          |         | <sup>5</sup> Property | Name                   | <sup>6</sup> Well Number |                |        |
| 325746                       |                       |                           | RANA SALADA 0605 FED COM                 |         |                       |                        | 222H                     |                |        |
| <sup>7</sup> OGRID N         | No.                   |                           | <sup>8</sup> Operator Name <sup>9</sup>  |         |                       |                        | <sup>9</sup> Elevation   |                |        |
| 37292                        | 0                     |                           | NOVO OIL & GAS NORTHERN DELAWARE, LLC 30 |         |                       |                        | 3066.8                   |                |        |
|                              |                       |                           |                                          |         | <sup>™</sup> Surface  | e Location             |                          | ·              |        |
| UL or lot no.                | Section               | Township                  | Range                                    | Lot Idn | Feet from the         | North/South line       | Feet from the            | East/West line | County |
| Н                            | 1                     | 23 S                      | 28 E                                     |         | 2465                  | NORTH                  | 360                      | EAST           | EDDY   |
|                              |                       |                           | " В                                      | ottom H | ole Location          | If Different Fr        | om Surface               |                |        |
| UL or lot no.                | Section               | Township                  | Range                                    | Lot Idn | Feet from the         | North/South line       | Feet from the            | East/West line | County |
| Н                            | 5                     | 23 S                      | 29 E                                     |         | 1650                  | NORTH                  | 330                      | EAST           | EDDY   |
| <sup>12</sup> Dedicated Acre | s <sup>13</sup> Joint | or Infill <sup>14</sup>   | Consolidation                            | n Code  |                       | •                      | <sup>15</sup> Order No.  |                | •      |
| 636.09                       |                       |                           |                                          |         |                       |                        |                          |                |        |

No allowable will be assigned to this completion until all interests have been consolidated or a non-standard unit has been approved by the division.