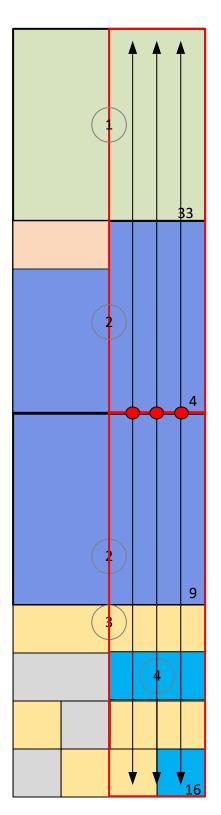

**Exhibit B** is a plat for the subject area, that shows the proposed DL 9 16 Federal Com 416H well in relation to the adjoining spacing unit/tracts to the north. Also included is an ownership breakdown and lease map. The affected spacing unit is owned/operated by Chevron; there are no other working interest owners. In addition, the exhibit identifies that this includes Bureau of Land Management ("BLM") leases. Accordingly, the "affected persons" <sup>1</sup> are BLM.

## DL 9 16 FEDERAL COM 416H

Dagger Lake Ownership Breakdown

Section 33, T21S-R33E – Entire Section (Lease 1) Chevron 100% Working Interest Lease NMNM 124661 – QLS 960264 Royalty 12.5%

Section 4, T22S-R33E – Lots 1 and 2, S/2 N/2, S/2 (Lease 2) Chevron 100% Working Interest Section 9, T22S-R33E – S/2 Chevron 100% Working Interest Lease NMNM 096244 – QLS 911019 Royalty 12.5%

Section 16, T22S-R33E – NE/4 NE/4, NW/4 NE/4, NE/4 NW/ 4, NW/4 NW/4, NW/4 SW/4, SE/4 SW/4, NE/4 SE/4, NW/4 SE/4, and SW/4 SE/4 (Lease 3) Conoco 100% Working Interest Lease State of New Mexico E-1932 Royalty 12.5%

Section 16, T22S-R33E –S/2 NE/4, SE/4 SE/4 (Lease 4) Chevron 100% Working Interest Lease State of New Mexico VB-2098 Royalty 12.5%

•

| Bureau of Land Management | 301 Dinosaur Trail | Santa Fe | NM | 87508 |
|---------------------------|--------------------|----------|----|-------|
| Bureau of Land Management | 620 E Greene St.   | Carlsbad | NM | 88220 |