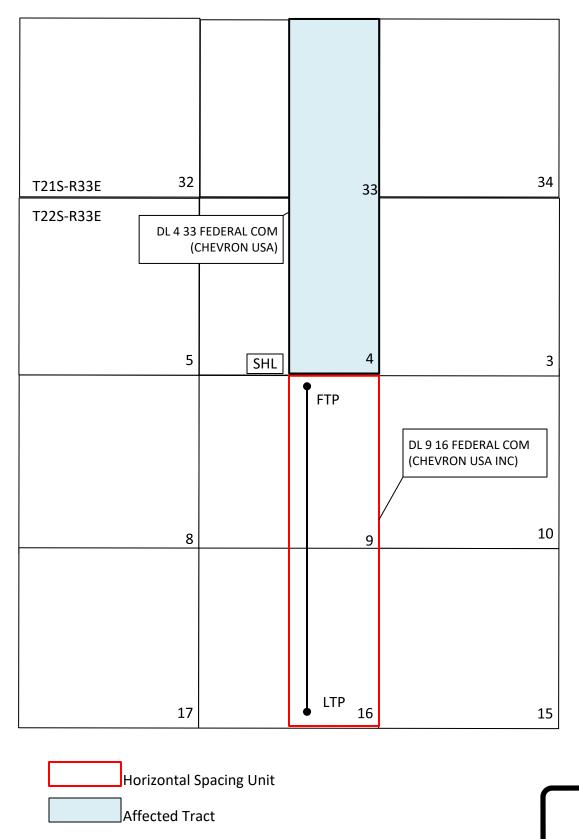

The **DL 9 16 Federal Com 416H** oil well is an infill well. The **DL 9 16 Federal Com 17H** oil well is the defining well, creating the enlarged spacing unit.

The proposed location for the DL 9 16 Federal Com 416H is as follows:

- Surface hole location: 363' FSL and 2,582' FWL (Unit N) of Section 4, T22S-R33E
- First take point: 25' FNL and 2,310' FEL (Unit B) of Section 9, T22S-R33E
- Last take point: 100' FSL and 2,310' FEL (Unit O) of Section 16, T22S-R33E
- Bottom hole location: 25' FSL and 2,310' FEL (Unit O) of Section 16, T22S-R33E

Since this acreage is governed by the Division's statewide oil rules, the completed first take point for this well will be unorthodox because it is closer than the standard offset to the northern boundary of the spacing unit—thus, encroaching on the spacing unit comprising the E/2 of Section 33, Township 21 South, Range 33 East, and E/2 of Section 4, Township 22 South, Range 33 East (Chevron's Dagger Lake 4 33 spacing unit).

**Exhibit** A is a Form C-102 showing the proposed DL 9 16 Federal Com 416H well encroaches on the spacing unit/tracts to the north in the E/2 of Section 33, Township 21 South, Range 33 East, and E/2 of Section 4, Township 22 South, Range 33 East. Also, included is the Form C-102 for the DL 9 16 Federal Com 17H, the defining well for the spacing unit.

**Exhibit B** is a plat for the subject area, that shows the proposed DL 9 16 Federal Com 416H well in relation to the adjoining spacing unit/tracts to the north. Also included is an ownership breakdown and lease map. The affected spacing unit is owned/operated by Chevron; there are no other working interest owners. In addition, the exhibit identifies that this includes Bureau of Land Management ("BLM") leases. Accordingly, the "affected persons" <sup>1</sup> are BLM.