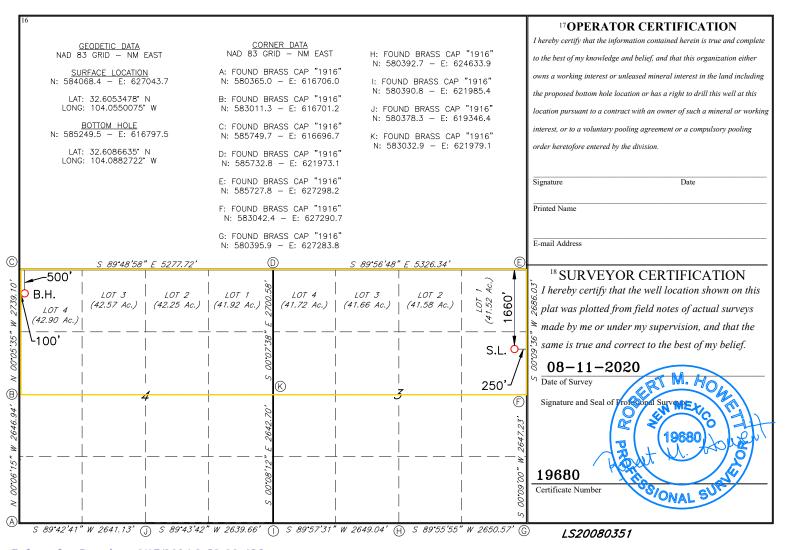

Surface Location: 1660 FNL & 250 FEL (Section 3) First Take Point: 500 FNL & 100 FEL (Section 3)

Bottomhole Location/Last Take Point: 500 FNL & 100 FWL (Section 4)

Judge 3/4 Fed Com #623H (B3HE)

Surface Location: 1690 FNL & 250 FEL (Section 3) First Take Point: 1850 FNL & 100 FEL (Section 3)

Bottomhole Location/Last Take Point: 1850 FNL & 100 FWL (Section 4)

Sections 3 & 4, T-20-S, R-29-E, NMPM

Eddy County, New Mexico

Dear Mr. Lowe:

Pursuant to Division Rule 19.15.16.15(B)(5), Mewbourne Oil Company ("Mewbourne") respectfully requests administrative approval of a non-standard proration unit for its proposed Judge 3/4 wells listed above. These wells will be drilled as horizontal oil wells in the Parkway, Bone Spring (Oil) pool (49622).

The Judge 3/4 Fed Com #621H (B3AD) and Judge 3/4 Fed Com #623H (B3HE) wells will be dedicated to a 656.12-acre proration unit comprising the N/2 of Sections 3 and 4.

The affected offset acreage comprises the S/2S/2 of Sections 33 and 34, SE/4SE/4 of Section 32, SW/4SW/4 of Section 35, T19S, R29E, Eddy County, New Mexico. Additional offset acreage is as follows, Lot 4, SW/4NW/4, NW/4SW/4 of Section 2, Lot 1, SE/4NE/4, NE/4SE/4 of Section 5, and the N/2S/2 of Sections 3 and 4, T20S, R29E, Eddy County, New Mexico. Notice of this application is being provided to all parties listed on the attached list of affected parties.

| ☐ AMENDED REPOR | RT |
|-----------------|----|
|-----------------|----|

WELL LOCATION AND ACREAGE DEDICATION PLAT

| 30-015-548         | API Number | r            | 4962          | 2 Pool Co |                 | PARKWAY, BONE SPRING                   |               |         |                      |              |  |  |  |  |  |
|--------------------|------------|--------------|---------------|-----------|-----------------|----------------------------------------|---------------|---------|----------------------|--------------|--|--|--|--|--|
| 4Property Co       |            |              | 14302         |           | 5 Property Name |                                        |               |         |                      | 6Well Number |  |  |  |  |  |
| <sup>7</sup> OGRID | NO.        |              |               |           | 8 Operato       | B3AD FED COM<br>or Name<br>OIL COMPANY |               |         | 1H  9Elevation 3316' |              |  |  |  |  |  |
|                    |            |              |               |           | 10 Surfac       | ce Location                            |               |         |                      |              |  |  |  |  |  |
| UL or lot no.      | Section    | Township     | Range         | Lot Idn   | Feet from the   | e North/South line                     | Feet From the | East/We | est line             | County       |  |  |  |  |  |
| H                  | 3          | 20S          | 29E           |           | 1660            | NORTH                                  | 250           | EAS     | ST                   | EDDY         |  |  |  |  |  |
|                    |            |              | 11 ]          | Bottom    | Hole Location   | on If Different Fr                     | om Surface    |         |                      |              |  |  |  |  |  |
| UL or lot no.      | Section    | Township     | Range         | Lot Idn   | Feet from the   | North/South line                       | Feet from the | East/We | est line             | County       |  |  |  |  |  |
| 4                  | 4          | 20S          | 29E           |           | 500             | NORTH                                  | 100           | WE:     | ST                   | EDDY         |  |  |  |  |  |
| 12 Dedicated Acre  | s 13 Joint | or Infill 14 | Consolidation | Code 1    | 5 Order No.     | •                                      |               |         |                      |              |  |  |  |  |  |
| 656.12             |            |              |               |           |                 |                                        |               |         |                      |              |  |  |  |  |  |

☐ AMENDED REPORT

WELL LOCATION AND ACREAGE DEDICATION PLAT

|                          |            | v            | A LLL L       | OCATIO                 | IN AND AC     | KLAGL DLDIC        | AHONILA       | 11      |                        |               |  |  |  |
|--------------------------|------------|--------------|---------------|------------------------|---------------|--------------------|---------------|---------|------------------------|---------------|--|--|--|
| 1                        | API Number | r            |               | <sup>2</sup> Pool Code |               |                    |               |         |                        |               |  |  |  |
| 30-015-538               | 351        |              | 4962          | 2                      | PA            | ARKWAY, BONE       | E SPRING      |         |                        |               |  |  |  |
| <sup>4</sup> Property Co | de         |              |               | 5 Property Name        |               |                    |               |         |                        | 6 Well Number |  |  |  |
|                          |            |              |               | JUDG                   | E 3/4 B3      | BHE FED COM        |               | 1H      |                        |               |  |  |  |
| 7 OGRID                  | NO.        |              |               |                        | 8 Operator    |                    |               |         | <sup>9</sup> Elevation |               |  |  |  |
| 14744                    |            |              |               | MEWI                   | BOURNE O      | OIL COMPANY        |               |         |                        | 3316'         |  |  |  |
|                          |            |              |               |                        | 10 Surface    | e Location         |               |         |                        |               |  |  |  |
| UL or lot no.            | Section    | Township     | Range         | Lot Idn                | Feet from the | North/South line   | Feet From the | East/We | East/West line         |               |  |  |  |
| H                        | 3          | 20S          | 29E           |                        | 1690          | NORTH              | 250           | EAS     | ST                     | EDDY          |  |  |  |
|                          |            |              | 11 ]          | Bottom F               | Hole Locatio  | on If Different Fr | om Surface    |         |                        |               |  |  |  |
| UL or lot no.            | Section    | Township     | Range         | Lot Idn                | Feet from the | North/South line   | Feet from the | East/We | est line               | County        |  |  |  |
| ${f E}$                  | 4          | 20S          | 29E           |                        | 1850          | NORTH              | 100           | WES     | ST                     | EDDY          |  |  |  |
| 12 Dedicated Acre        | s 13 Joint | or Infill 14 | Consolidation | Code 15                | Order No.     | •                  |               |         |                        |               |  |  |  |
| 656.12                   |            |              |               |                        |               |                    |               |         |                        |               |  |  |  |

No allowable will be assigned to this completion until all interest have been consolidated or a non-standard unit has been approved by the division.

| Ī                   | CORNER DATA   NAD 83 GRID - NM EAST   NAD 83 GRID - NM EAST |                                               |                                 |                                                              |                                                                                                | N: 581  N: 500  N: 500  N: 581  L: FOU  N: 581  N: 581  N: 583  N: 583 | IND BRASS CAP<br>0392.7 — E: 62<br>ND BRASS CAP<br>0390.8 — E: 62<br>IND BRASS CAP<br>0378.3 — E: 61<br>IND BRASS CAP<br>3032.9 — E: 62 | 24633.9<br>"1916"<br>21985.4<br>"1916"<br>19346.4                                                                                                                                                                                                                                                                                                                                                                                                                                                                                                                                                                                                                                                                                                                                                                                                                                                                                                                                                                                                                                                                                                                                                                                                                                                                                                                                                                                                                                                                                                                                                                                                                                                                                                                                                                                                                                                                                                                                                                                                                                                                               | 17 OPERATOR CERTIFICATION  I hereby certify that the information contained herein is true and complete to the best of my knowledge and belief, and that this organization either owns a working interest or unleased mineral interest in the land including the proposed bottom hole location or has a right to drill this well at this location pursuant to a contract with an owner of such a mineral or working interest, or to a voluntary pooling agreement or a compulsory pooling order heretofore entered by the division. |
|---------------------|-------------------------------------------------------------|-----------------------------------------------|---------------------------------|--------------------------------------------------------------|------------------------------------------------------------------------------------------------|------------------------------------------------------------------------|-----------------------------------------------------------------------------------------------------------------------------------------|---------------------------------------------------------------------------------------------------------------------------------------------------------------------------------------------------------------------------------------------------------------------------------------------------------------------------------------------------------------------------------------------------------------------------------------------------------------------------------------------------------------------------------------------------------------------------------------------------------------------------------------------------------------------------------------------------------------------------------------------------------------------------------------------------------------------------------------------------------------------------------------------------------------------------------------------------------------------------------------------------------------------------------------------------------------------------------------------------------------------------------------------------------------------------------------------------------------------------------------------------------------------------------------------------------------------------------------------------------------------------------------------------------------------------------------------------------------------------------------------------------------------------------------------------------------------------------------------------------------------------------------------------------------------------------------------------------------------------------------------------------------------------------------------------------------------------------------------------------------------------------------------------------------------------------------------------------------------------------------------------------------------------------------------------------------------------------------------------------------------------------|------------------------------------------------------------------------------------------------------------------------------------------------------------------------------------------------------------------------------------------------------------------------------------------------------------------------------------------------------------------------------------------------------------------------------------------------------------------------------------------------------------------------------------|
| 0                   |                                                             |                                               |                                 | N: 585727.8 F: FOUND BR. N: 583042.4 G: FOUND BR             | ASS CAP "1916<br>- E: 627298.<br>ASS CAP "1916<br>- E: 627290<br>ASS CAP "1916<br>- E: 627283. | 2<br>5"<br>.7<br>5"<br>8                                               |                                                                                                                                         |                                                                                                                                                                                                                                                                                                                                                                                                                                                                                                                                                                                                                                                                                                                                                                                                                                                                                                                                                                                                                                                                                                                                                                                                                                                                                                                                                                                                                                                                                                                                                                                                                                                                                                                                                                                                                                                                                                                                                                                                                                                                                                                                 | Signature Date  Printed Name  E-mail Address                                                                                                                                                                                                                                                                                                                                                                                                                                                                                       |
| 35" W 2739.10' (C   | 1850'<br>LOT 4<br>(42.90 Ac.)                               | \$ 89'48'58'<br> <br>  LOT 3<br>  (42.57 Ac.) | "                               | LOT 1 (41.92 Ac.) 23   1   2   2   2   2   2   2   2   2   2 | LOT 4<br>(41.72 Ac.)                                                                           | \$ 89°56'48<br> <br>  LOT 3<br>  (41.66 Ac.)<br>                       | " E 5326.34'                                                                                                                            | 1690°                                                                                                                                                                                                                                                                                                                                                                                                                                                                                                                                                                                                                                                                                                                                                                                                                                                                                                                                                                                                                                                                                                                                                                                                                                                                                                                                                                                                                                                                                                                                                                                                                                                                                                                                                                                                                                                                                                                                                                                                                                                                                                                           | 18 SURVEYOR CERTIFICATION  18 I hereby certify that the well location shown on this plat was plotted from field notes of actual surveys  28 made by me or under my supervision, and that the                                                                                                                                                                                                                                                                                                                                       |
| 2646.94' W N 00°05' | В.Н.<br>1 <sub>00</sub> ,                                   | <br> <br> <br>                                | <br> <br> <br> <br>             |                                                              | ®                                                                                              | <br> <br>                                                              | <br> <br> <br><del>3</del>                                                                                                              | S.L. •7                                                                                                                                                                                                                                                                                                                                                                                                                                                                                                                                                                                                                                                                                                                                                                                                                                                                                                                                                                                                                                                                                                                                                                                                                                                                                                                                                                                                                                                                                                                                                                                                                                                                                                                                                                                                                                                                                                                                                                                                                                                                                                                         | Same is true and correct to the best of my belief.  08-11-2020  Date of Survey  Signature and Seal of Processing Survey                                                                                                                                                                                                                                                                                                                                                                                                            |
| N 00.06.15" W 20    | S 89°42'41'                                                 | W 2641 1.3' (                                 | <br> <br> <br> <br>  5 89'43'42 | " W 2639.66' (                                               |                                                                                                | ' W 2649.04' (                                                         | <br> <br> <br> <br> <br>  S 89'55'55'                                                                                                   | (\$97 \ \mathbb{M} \mathbb | 19680 Certificate Number  LS20080352                                                                                                                                                                                                                                                                                                                                                                                                                                                                                               |