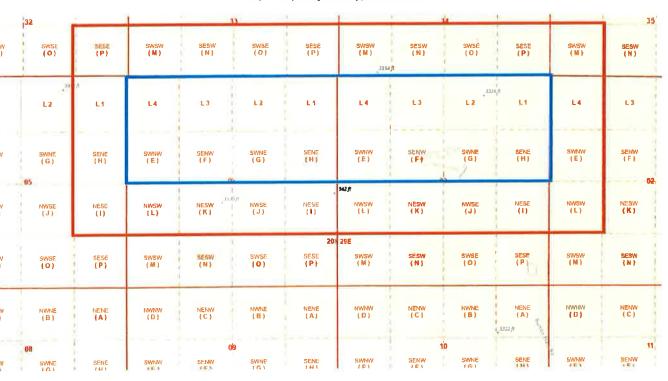

The Judge 3/4 Fed Com #621H (B3AD) and Judge 3/4 Fed Com #623H (B3HE) wells will be dedicated to a 656.12-acre proration unit comprising the N/2 of Sections 3 and 4.

The affected offset acreage comprises the S/2S/2 of Sections 33 and 34, SE/4SE/4 of Section 32, SW/4SW/4 of Section 35, T19S, R29E, Eddy County, New Mexico. Additional offset acreage is as follows, Lot 4, SW/4NW/4, NW/4SW/4 of Section 2, Lot 1, SE/4NE/4, NE/4SE/4 of Section 5, and the N/2S/2 of Sections 3 and 4, T20S, R29E, Eddy County, New Mexico. Notice of this application is being provided to all parties listed on the attached list of affected parties.

## NSP Plat of Affected Tracts Judge 3/4

#### T20S, R29E, Eddy County, New Mexico

Proration Unit

Affected Tracts