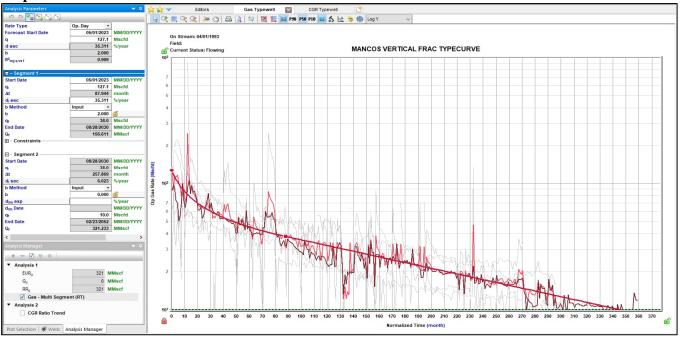

#### WELL LOCATION AND ACREAGE DEDICATION PLAT

|                  | 11 11 11 11 11 11 11 11 11 11 11 11 11 11 11 11 11 11 11 11 11 11 11 11 11 11 11 11 11 11 11 11 11 11 11 11 11 11 11 11 11 11 11 11 11 11 11 11 11 11 11 11 11 11 11 11 11 11 11 11 11 11 11 11 11 11 11 11 11 11 11 11 11 11 11 11 11 11 11 11 11 11 11 11 11 11 11 11 11 11 11 11 11 11 11 11 11 11 11 11 11 11 11 11 11 11 11 11 11 11 11 11 11 11 11 11 11 11 11 11 11 11 11 11 11 11 11 11 11 11 11 11 11 11 11 11 11 11 11 11 11 11 11 11 11 11 11 11 11 11 11 11 11 11 11 11 11 11 11 11 11 11 11 11 11 11 11 11 11 11 11 11 11 11 11 11 11 11 11 11 11 11 11 11 11 11 11 11 11 11 11 11 11 11 11 11 11 11 11 11 11 11 11 11 11 11 11 11 11 11 11 11 11 11 11 11 11 11 11 11 11 11 11 11 11 11 11 11 11 11 11 11 11 11 11 11 11 11 11 11 11 11 11 11 11 11 11 11 11 11 11 11 11 11 11 11 11 11 11 11 11 11 11 11 11 11 11 11 11 11 11 11 11 11 11 11 11 11 11 11 11 11 11 11 11 11 11 11 11 11 11 11 11 11 11 11 11 11 11 11 11 11 11 11 11 11 11 11 11 11 11 11 11 11 11 11 11 11 11 11 11 11 11 11 11 11 11 11 11 11 11 11 11 11 11 11 11 11 11 11 11 11 11 11 11 11 11 11 11 11 11 11 11 11 11 11 11 11 11 11 11 11 11 11 11 11 11 11 11 11 11 11 11 11 11 11 11 11 11 11 11 11 11 11 11 11 11 11 11 11 11 11 11 11 11 11 11 11 11 11 11 11 11 11 11 11 11 11 11 |              |  |  |  |  |  |  |  |
|------------------|----------------------------------------------------------------------------------------------------------------------------------------------------------------------------------------------------------------------------------------------------------------------------------------------------------------------------------------------------------------------------------------------------------------------------------------------------------------------------------------------------------------------------------------------------------------------------------------------------------------------------------------------------------------------------------------------------------------------------------------------------------------------------------------------------------------------------------------------------------------------------------------------------------------------------------------------------------------------------------------------------------------------------------------------------------------------------------------------------------------------------------------------------------------------------------------------------------------------------------------------------------------------------|--------------|--|--|--|--|--|--|--|
| 1. API Number    | 2. Pool Code                                                                                                                                                                                                                                                                                                                                                                                                                                                                                                                                                                                                                                                                                                                                                                                                                                                                                                                                                                                                                                                                                                                                                                                                                                                               | 3. Pool Name |  |  |  |  |  |  |  |
| 30-039-23775     | 97232                                                                                                                                                                                                                                                                                                                                                                                                                                                                                                                                                                                                                                                                                                                                                                                                                                                                                                                                                                                                                                                                                                                                                                                                                                                                      | BASIN MANCOS |  |  |  |  |  |  |  |
| 4. Property Code | 5. Property Name                                                                                                                                                                                                                                                                                                                                                                                                                                                                                                                                                                                                                                                                                                                                                                                                                                                                                                                                                                                                                                                                                                                                                                                                                                                           | 6. Well No.  |  |  |  |  |  |  |  |
| 318713           | SAN JUAN 29 7 UNIT                                                                                                                                                                                                                                                                                                                                                                                                                                                                                                                                                                                                                                                                                                                                                                                                                                                                                                                                                                                                                                                                                                                                                                                                                                                         | 127          |  |  |  |  |  |  |  |
| 7. OGRID No.     | 8. Operator Name                                                                                                                                                                                                                                                                                                                                                                                                                                                                                                                                                                                                                                                                                                                                                                                                                                                                                                                                                                                                                                                                                                                                                                                                                                                           | 9. Elevation |  |  |  |  |  |  |  |
| 372171           | HILCORP ENERGY COMPANY                                                                                                                                                                                                                                                                                                                                                                                                                                                                                                                                                                                                                                                                                                                                                                                                                                                                                                                                                                                                                                                                                                                                                                                                                                                     | 6672         |  |  |  |  |  |  |  |