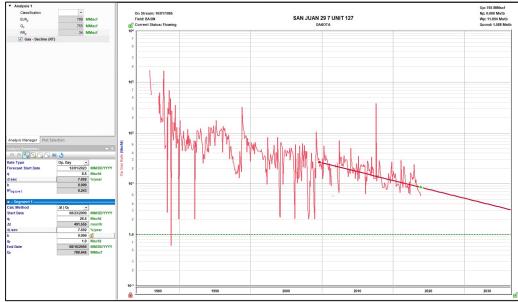

#### WELL LOCATION AND ACREAGE DEDICATION PLAT

| 1. API Number<br>30-039-23775 | 2. Pool Code<br>72319                      | 3. Pool Name BLANCO-MESAVERDE (PRORATED GAS) |
|-------------------------------|--------------------------------------------|----------------------------------------------|
| 4. Property Code 318713       | 5. Property Name<br>SAN JUAN 29 7 UNIT     | 6. Well No.<br>127                           |
| 7. OGRID No.<br>372171        | 8. Operator Name<br>HILCORP ENERGY COMPANY | 9. Elevation<br>6672                         |