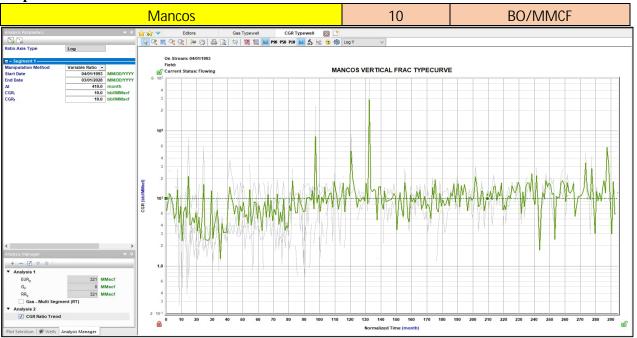

on curve in geologic region.

#### Oil Allocation:

Oil production will be allocated based on average formation yields from offset wells and will be a fixed rate for 4 years. After 4 years oil will be reevaluated and adjusted as needed based on average formation yields and new fixed gas allocation.

| Formation | Yield (bbl/MM) | Remaining Reserves (MMcf) | % Oil Allocation |
|-----------|----------------|---------------------------|------------------|
| DK        | 0.00           | 34                        | 0%               |
| MC        | 10.00          | 321                       | 42%              |
| MV        | 3.52           | 1259                      | 58%              |





9-Section Area of Standalone Oil Yields. Sampled well to this map.

Proposed Zone 1 – Mancos Oil Yield



Average Oil Yield from Vertical Mancos Type Curve.

Proposed Zone 2 - Mesaverde Oil Yield Map



9-Section Area of Standalone Oil Yields. Sampled well to this map.

From: McClure, Dean, EMNRD on behalf of Engineer, OCD, EMNRD

To: <u>Cheryl Weston</u>; <u>Mandi Walker</u>

Cc: McClure, Dean, EMNRD; Lowe, Leonard, EMNRD; Rikala, Ward, EMNRD; Wrinkle, Justin, EMNRD; Powell,

Brandon, EMNRD; Paradis, Kyle O; David Mankiewicz

Subject: Approved Administrative Order DHC-5410

Date: Thursday, July 18, 2024 8:40:49 AM

Attachments: <u>DHC5410 Order.pdf</u>

NMOCD has issued Administrative Order DHC-5410 which authorizes Hilcorp Energy Company (372171) to downhole commingle production within the following well:

Well Name: San Juan 29 7 Unit #127

Well API: 30-039-23775

The administrative order