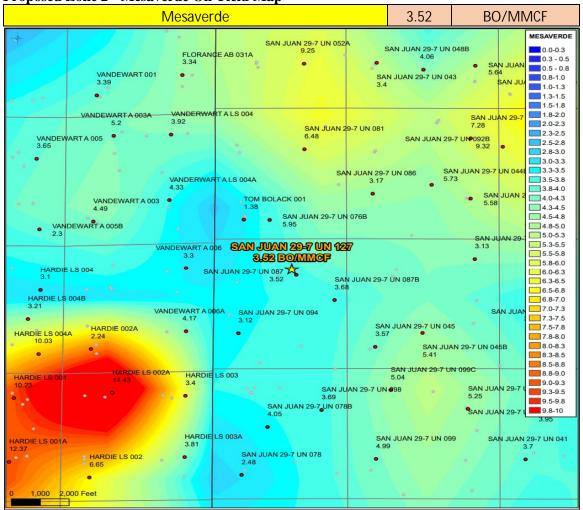

rage formation yields from offset wells and will be a fixed rate for 4 years. After 4 years oil will be reevaluated and adjusted as needed based on average formation yields and new fixed gas allocation.

| Formation | Yield (bbl/MM) | Remaining Reserves (MMcf) | % Oil Allocation |
|-----------|----------------|---------------------------|------------------|
| DK        | 0.00           | 34                        | 0%               |
| MC        | 10.00          | 321                       | 42%              |
| MV        | 3.52           | 1259                      | 58%              |





9-Section Area of Standalone Oil Yields. Sampled well to this map.

Proposed Zone 1 – Mancos Oil Yield



Average Oil Yield from Vertical Mancos Type Curve.

Proposed Zone 2 - Mesaverde Oil Yield Map



9-Section Area of Standalone Oil Yields. Sampled well to this map.

From: McClure, Dean, EMNRD on behalf of Engineer, OCD, EMNRD

To: <u>Cheryl Weston</u>; <u>Mandi Walker</u>

Cc: McClure, Dean, EMNRD; Lowe, Leonard, EMNRD; Rikala, Ward, EMNRD; Wrinkle, Justin, EMNRD; Powell,

Brandon, EMNRD; Paradis, Kyle O; David Mankiewicz

Subject: Approved Administrative Order DHC-5410

Date: Thursday, July 18, 2024 8:40:49 AM

Attachments: <u>DHC5410 Order.pdf</u>

NMOCD has issued Administrative Order DHC-5410 which authorizes Hilcorp Energy Company (372171) to downhole commingle production within the following well:

Well Name: San Juan 29 7 Unit #127

Well API: 30-039-23775

The administrative order is attached to this email and can also be found online at OCD Imaging.

Please review the conten