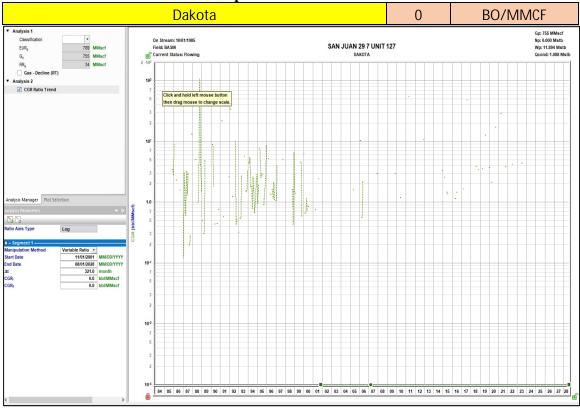

**Proposed Zone 1 Forecast - Mancos** 



Proposed Zone 2 Forecast - Mesaverde



Average initial production curve in geologic region.

#### Oil Allocation:

Oil production will be allocated based on average formation yields from offset wells and will be a fixed rate for 4 years. After 4 years oil will be reevaluated and adjusted as needed based on average formation yields and new fixed gas allocation.

| Formation | Yield (bbl/MM) | Remaining Reserves (MMcf) | % Oil Allocation |
|-----------|----------------|---------------------------|------------------|
| DK        | 0.00           | 34                        | 0%               |
| MC        | 10.00          | 321                       | 42%              |
| MV        | 3.52           | 1259                      | 58%              |





9-Section Area of Standalone Oil Yields. Sampled well to this map.

Proposed Zone 1 – Mancos Oil Yield



Average Oil Yield from Vertical Mancos Type Curve.

Proposed Zone 2 - Mesaverde Oil Yield Map



9-Section Area of Standalone Oil Yields. Sampled well to this map.

From: McClure, Dean, EMNRD on behalf of Engineer, OCD, EMNRD

To: <u>Cheryl Weston</u>; <u>Mandi Walker</u>

Cc: McClure, Dean, EMNRD; Lowe, Leonard, EMNRD; Rikala, Ward, EMNRD; Wrinkle, Justin, EMNRD; Powell,

Brandon, EMNRD; Paradis, Kyle O; David Mankiewicz

Subject: Approved Administrative Order DHC-5410

Date: Thursday, July 18, 2024 8:40:49 AM

Attachments: <u>DHC5410 Order.pdf</u>

NMOCD has issued Administrative Order DHC-5410 which authorizes Hilcorp Energy Company (372171) to downhole commingle production within