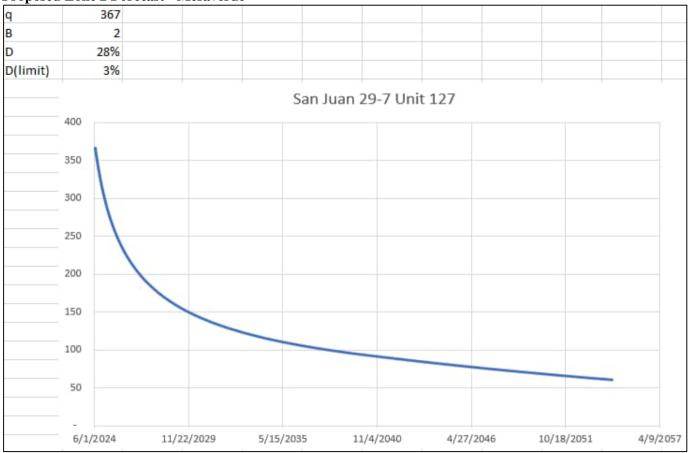

sing a fixed allocation. Forecasted rates for MC and MV are based on offsets type curve. The maps show the standalone offsets that were used for type-curves. The split between MC/MV is based on the ratio of forecasted reserves as shown in the table below.

| Formation | Remaining Reserves (MMcf) | % Gas Allocation |
|-----------|---------------------------|------------------|
| Mancos    | 321                       | 20%              |
| Mesaverde | 1259                      | 80%              |

After 3 years production will stabilize. A production average will be gathered during the 4<sup>th</sup> year and will be utilized to create a fixed percentage-based allocation.

#### Current Zone Forecast – Dakota



**Proposed Zone 1 Forecast - Mancos** 



Proposed Zone 2 Forecast - Mesaverde



Average initial production curve in geologic region.

#### Oil Allocation:

Oil production will be allocated based on average formation yields from offset wells and will be a fixed rate for 4 years. After 4 years oil will be reevaluated and adjusted as needed based on average formation yields and new fixed gas allocation.

| Formation | Yield (bbl/MM) | Remaining Reserves (MMcf) | % Oil Allocation |
|-----------|----------------|---------------------------|------------------|
| DK        | 0.00           | 34                        | 0%               |
| MC        | 10.00          | 321                       | 42%              |
| MV        | 3.52           | 1259                      | 58%              |





9-Section Area of Standalone Oil Yields. Sampled well to this map.

Proposed Z