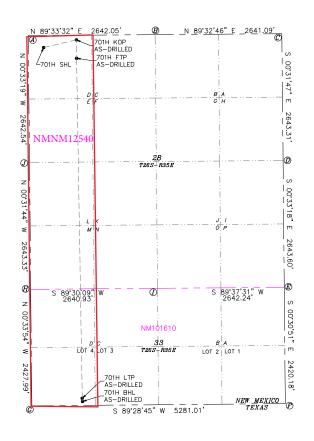

**Exhibit A** is a Form C-102 showing the **Arena Roja 28-33 Fed Com 701H** well encroaches on the unit to the east in the E/2 W/2 of Section 28, and the NE/4 NW/4 and Lot 3 (E/2 NW/4 equivalent) of Section 33, T26S-R35E.

**Exhibit B** is a plat for Sections 28 and 33, T26S-R35E, that shows the drilled and completed Arena Roja 28-33 Fed Com 701H well in relation to the adjoining unit to the east. Exhibit B also includes an ownership list for the affected unit to the east, showing that it is operated by Devon, and lists Chevron USA Inc., Northern Oil & Gas Inc., NHPP Permian LLC, and Civitas Resources, Inc. as the other working interest owners in the offsetting unit. In addition, the exhibit identifies that these include Federal leases. Accordingly, the "affected persons" are Chevron USA Inc., Northern Oil & Gas Inc., NHPP Permian LLC, Civitas Resources, Inc., and the Bureau of Land Management ("BLM"). Also, included is a copy of Devon's courtesy notification sent to the other working interest owners stating its intent to file this administrative application.

Dear Mr. Fuge:

Devon Energy Production Company, L.P. ("Devon") (OGRID No. 6137), pursuant to Division Rules 19.15.16.15(C)(6) and 19.15.15.13 NMAC and applicable rules governing acreage and well location requirements for the Jabalina; Wolfcamp, Southwest [96776], seeks administrative approval of an unorthodox well location for its drilled and completed Arena Roja 28-33 Fed Com 701H well (API No. 30-025-50857), in a 233.58-acre, more or less, spacing unit underlying the W/2 W/2 of Section 28, and the NW/4 NW/4 and Lot 4 (W/2 NW/4 equivalent) of Section 33, Township 26 South, Range 35 East, Lea County, New Mexico.

Alaska Colorado Montana Nevada New Mexico Washington, D.C. Wyoming spacing unit; thus, encroaching on Devon's offsetting spacing unit comprising the E/2 W/2 of Section 28, and the NE/4 NW/4 and Lot 3 (E/2 NW/4 equivalent) of Section 33, T26S-R35E.