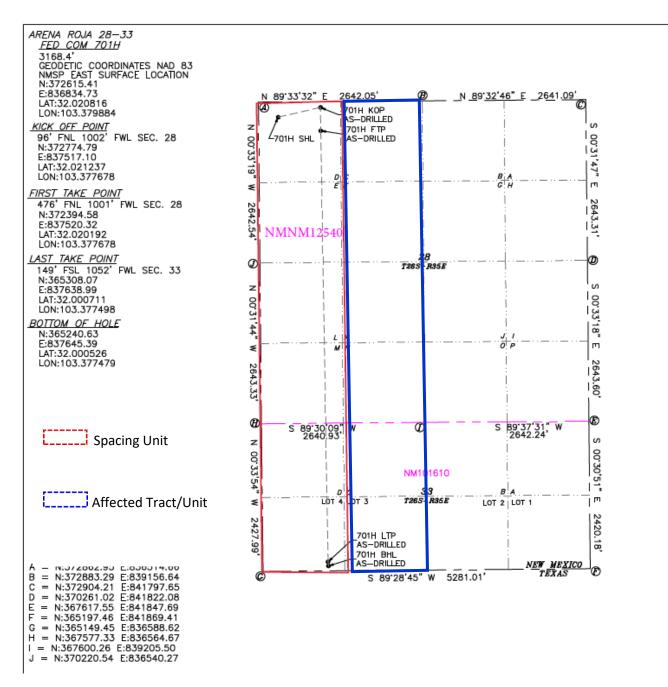

**Exhibit A** is a Form C-102 showing the **Arena Roja 28-33 Fed Com 701H** well encroaches on the unit to the east in the E/2 W/2 of Section 28, and the NE/4 NW/4 and Lot 3 (E/2 NW/4 equivalent) of Section 33, T26S-R35E.

**Exhibit B** is a plat for Sections 28 and 33, T26S-R35E, that shows the drilled and completed Arena Roja 28-33 Fed Com 701H well in relation to the adjoining unit to the east. Exhibit B also includes an ownership list for the affected unit to the east, showing that it is operated by Devon, and lists Chevron USA Inc., Northern Oil & Gas Inc., NHPP Permian LLC, and Civitas Resources, Inc. as the other working interest owners in the offsetting unit. In addition, the exhibit identifies that these include Federal leases. Accordingly, the "affected persons" are Chevron USA Inc., Northern Oil & Gas Inc., NHPP Permian LLC, Civitas Resources, Inc., and the Bureau of Land Management ("BLM"). Also, included is a copy of Devon's courtesy notification sent to the other working interest owners stating its intent to file this administrative application.

Dear Mr. Fuge:

Devon Energy Production Company, L.P. ("Devon") (OGRID No. 6137), pursuant to Division Rules 19.15.16.15(C)(6) and 19.15.15.13 NMAC and applicable rules governing acreage and well location requirements for the Jabalina; Wolfcamp, Southwest [96776], seeks administrative approval of an unorthodox well location for its drilled and completed Arena Roja 28-33 Fed Com 701H well (API No. 30-025-50857), in a 233.58-acre, more or less, spacing unit underlying the W/2 W/2 of Section 28, and the NW/4 NW/4 and Lot 4 (W/2 NW/4 equivalent) of Section 33, Township 26 South, Range 35 East, Lea County, New Mexico.

Alaska Colorado Montana Nevada New Mexico Washington, D.C. Wyoming spacing unit; thus, encroaching on Devon's offsetting spacing unit comprising the E/2 W/2 of Section 28, and the NE/4 NW/4 and Lot 3 (E/2 NW/4 equivalent) of Section 33, T26S-R35E.