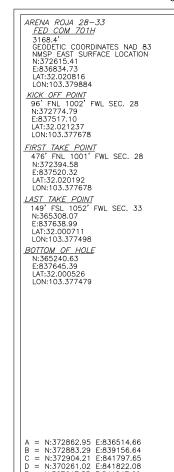

The location for the <u>as-drilled</u> Arena Roja 28-33 Fed Com 701H well is as follows:

- Surface location: 250' FNL and 318' FWL (Unit D) of Section 28
- First take point: 476' FNL and 1,001' FWL (Unit D) of Section 28
- Last take point: 149' FSL and 1,001' FWL (Lot 4) of Section 33
- Bottom location: 82' FSL and 1,058' FWL (Lot 4) of Section 33

#### Surface Location

| UL or lot No. | Section | Township | Range | Lot Idn | Feet from the | North/South line | Feet from the | East/West line | County |
|---------------|---------|----------|-------|---------|---------------|------------------|---------------|----------------|--------|
| D             | 28      | 26-S     | 35-E  |         | 250           | NORTH            | 318           | WEST           | LEA    |

### Bottom Hole Location If Different From Surface

| UL or lot No.                                          | Section | Township | Range   | Lot Idn | Feet from the | North/South line | Feet from the | East/West line | County |
|--------------------------------------------------------|---------|----------|---------|---------|---------------|------------------|---------------|----------------|--------|
| 4                                                      | 33      | 26-S     | 35-E    |         | 82            | SOUTH            | 1058          | WEST           | LEA    |
| Dedicated Acres   Joint or Infill   Consolidation Code |         | Code Ore | der No. |         |               |                  |               |                |        |
| 233.58                                                 |         |          |         |         |               |                  |               |                |        |