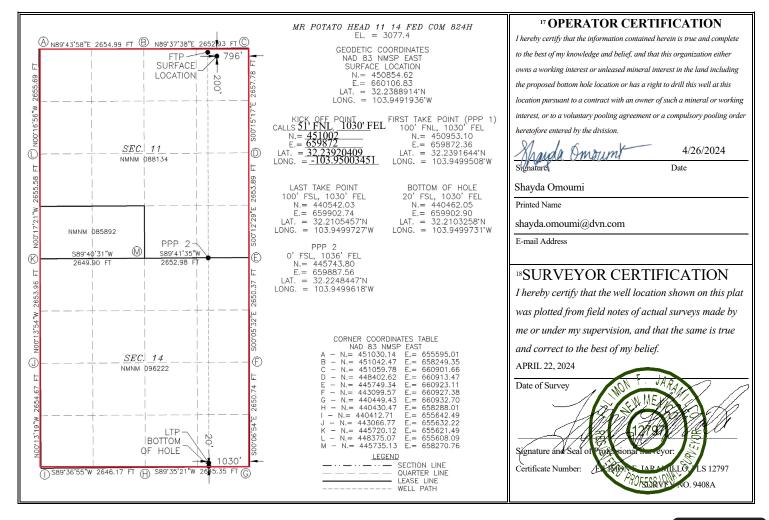

- Surface Location (SL): 200' from the North line and 796' from the East line (Unit A) of Section 11, Township 24 South, Range 29 East;
- Bottom Hole Location (BHL): 20' from the South line and 1030' from the East line (Unit P) of Section 14, Township 24 South, Range 29 East;
- First Take Point (FTP): 100' from the North line and 1030' from the East line (Unit A) of Section 11, Township 24 South, Range 29 East;
- Last Take Point (LTP): 100' from the South line and 1030' from the East line (Unit P) of Section 14, Township 24 South, Range 29 East.

### WELL LOCATION AND ACREAGE DEDICATION PLAT

| <sup>1</sup> API Numbe     | er <sup>2</sup> Pool Code | <sup>2</sup> Pool Code <sup>3</sup> Pool Name |       |  |
|----------------------------|---------------------------|-----------------------------------------------|-------|--|
| 30-015-55060               | 98220                     | Purple Sage; Wolfcamp                         | (Gas) |  |
| <sup>4</sup> Property Code |                           | <sup>5</sup> Property Name                    |       |  |
| 326251                     | MR POTAT                  | MR POTATO HEAD 11 14 FED COM                  |       |  |
| <sup>7</sup> OGRID No.     |                           | 8 Operator Name                               |       |  |
| 6137                       | DEVON ENERGY              | DEVON ENERGY PRODUCTION COMPANY, L.P.         |       |  |

<sup>10</sup> Surface Location

| UL or lot no.                                                | Section | Township | Range | Lot Idn | Feet from the | North/South line | Feet from the | East/West line | County |
|--------------------------------------------------------------|---------|----------|-------|---------|---------------|------------------|---------------|----------------|--------|
| A                                                            | 11      | 24 S     | 29 E  |         | 200           | NORTH            | 796           | EAST           | EDDY   |
| <sup>11</sup> Bottom Hole Location If Different From Surface |         |          |       |         |               |                  |               |                |        |
| UL or lot no.                                                | Section | Township | Range | Lot Idn | Feet from the | North/South line | Feet from the | East/West line | County |
| P                                                            | 14      | 24 S     | 29 E  |         | 20            | SOUTH            | 1030          | EAST           | EDDY   |

12 Dedicated Acres 13 Joint or Infill 14 Consolidation Code 15 Order No.

1280

No allowable will be assigned to this completion until all interests have been consolidated or a non-standard unit has been approved by the division.

| Inten          | t X                          | As Dril      | led          |         |             |                         |              |        |             |       |                  |                |                     |
|----------------|------------------------------|--------------|--------------|---------|-------------|-------------------------|--------------|--------|-------------|-------|------------------|----------------|---------------------|
| API#           |                              |              |              |         |             |                         |              |        |             |       |                  |                |                     |
| DE\            | rator Nai<br>/ON EN<br>MPANY | IERGY F      | PRODUC       | OITO    | N           | Property<br>MR PO       |              |        | AD 11       | 14    | FED              | COM            | Well Number<br>824H |
| Kick (         | Off Point                    | (KOP)        |              |         |             |                         |              |        |             |       |                  |                |                     |
| UL             | Section                      | Township     | Range        | Lot     | Feet        | Fror                    | n N/S        | Feet   | t           | Fron  | n E/W            | County         |                     |
| Α              | 11                           | 24S          | 29E          |         | 51          |                         | ORTH         | 1030   | )           | Ī     | EAST             | EDDY           |                     |
| Latitu         | ıde                          |              |              |         | Longitu     | de                      |              |        |             |       |                  | NAD            |                     |
| 32.239         | 920409                       |              |              |         | -103.95     | 003451                  |              |        |             |       |                  | 83             |                     |
|                | Гаke Poir                    |              |              | ı       |             |                         |              |        |             |       |                  |                |                     |
| UL<br><b>A</b> | Section 11                   | Township 24S | Range<br>29E | Lot     | Feet<br>100 |                         | n N/S<br>RTH | Feet   |             | Fron  | n E/W<br>ST      | County<br>EDDY |                     |
| Latitu         |                              | 240          | 23L          |         | Longitu     |                         | XIII         | 100    | ,,,         | LAC   | , ,              | NAD            |                     |
|                |                              |              |              |         | _           | 3.9499508               |              |        |             |       |                  |                |                     |
| UL<br>P        | Section                      | Township 24S | Range<br>29E | Lot     | Feet<br>100 | From N/S                |              |        | From<br>EAS |       | Coun             |                |                     |
| Latitu         | <sub>ide</sub><br>210545     | 7            |              |         | Longitu     | <sup>de</sup><br>949972 | 7            |        |             |       | NAD<br><b>83</b> |                |                     |
| 02.2           | 210040                       | ' 1          |              |         | 100.0       | 7-5512                  |              |        |             |       | 00               |                |                     |
|                |                              | defining v   | vell for th  | e Hori  | zontal Sp   | pacing Un               | it?          | N      |             |       |                  |                |                     |
|                | ll is yes p<br>ng Unit.      | lease prov   | ide API if a | availal | ole, Oper   | ator Nam                | e and        | well n | numbei      | for I | Definii          | ng well fo     | or Horizontal       |
| API #          | )15-4672                     | 2            |              |         |             |                         |              |        |             |       |                  |                |                     |
| Ope            | rator Na                     | me:          | · ·          |         |             | Property                | Name         | 2:     |             |       |                  |                | Well Number         |
| DE\<br>L.P.    |                              | RGY PROD     | UCTION C     | OMPA    | ANY,        | MR POT                  | АТО Н        | EAD 1  | l1-14 F     | ED C  | ОМ               |                | 623H                |
|                |                              |              |              |         |             |                         |              |        |             |       |                  |                | V7.0C/20/201        |