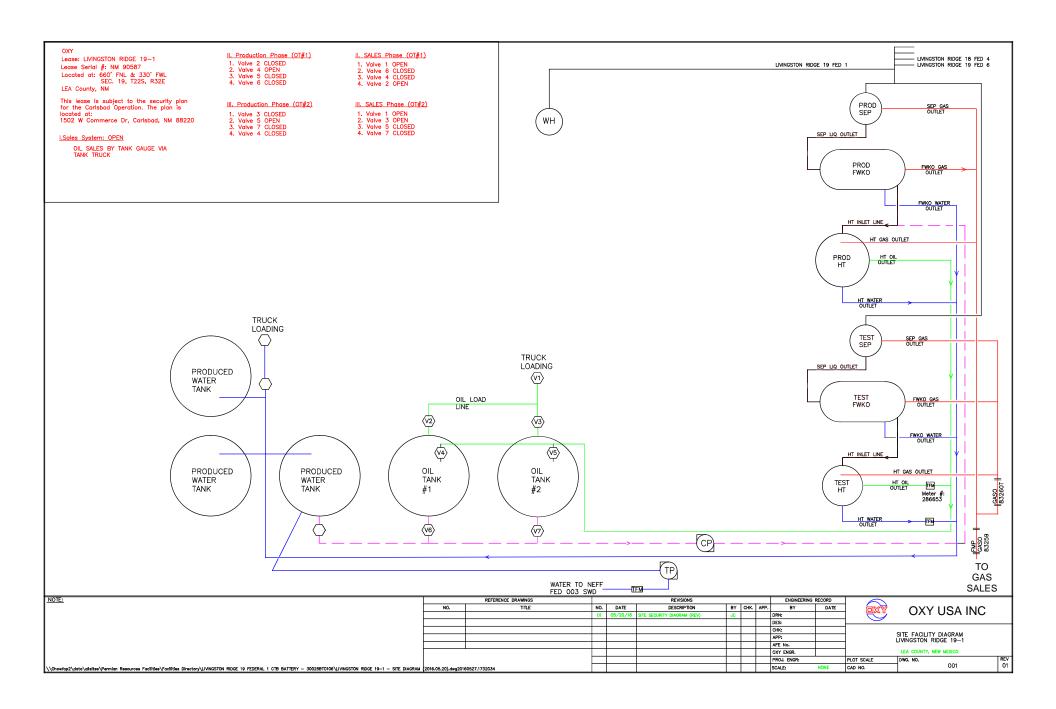

## Livingston 19 Battery (D 19 T22S R32E)

#### Wells are in same lease and pool, so a Commingle Permit is not required at individual facility

| LIVINGSTON 19 BATTERY           | WELLS IN SAME LEASE & POOL - NOT A COMMINGLE |                                  |           | E          |
|---------------------------------|----------------------------------------------|----------------------------------|-----------|------------|
| WELL NAME                       | API                                          | POOL                             | POOL CODE | LEASE      |
| LIVINGSTON RIDGE 18 FEDERAL 004 | 30-025-36012                                 | LIVINGSTON RIDGE; DELAWARE, EAST | 39366     |            |
| LIVINGSTON RIDGE 18 FEDERAL 006 | 30-025-36295                                 | LIVINGSTON RIDGE; DELAWARE, EAST | 39366     | NMNM090587 |
| LIVINGSTON RIDGE 19 FEDERAL 001 | 30-025-35960                                 | LIVINGSTON RIDGE; DELAWARE, EAST | 39366     |            |