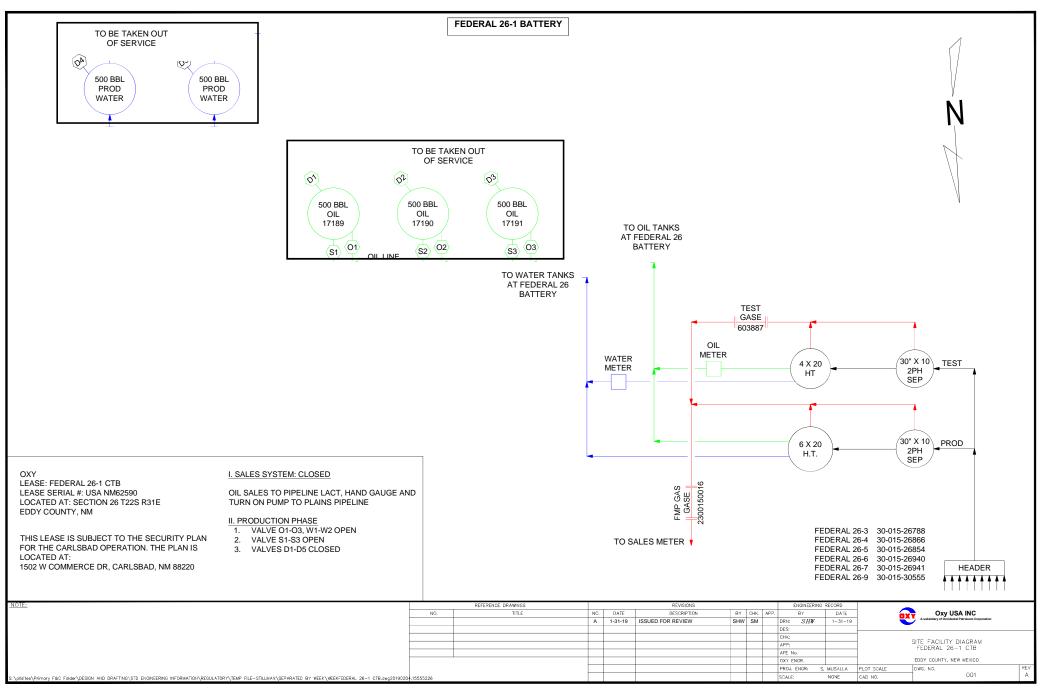

#### Federal 26-1 Battery (A 26 T22S R31E)

Oil Commingle with Federal 26 Battery, allocation by well test approved per Order CTB 1046

Gas production - wells are in same lease and pool

| FEDERAL 26-1 BATTERY | CTB 1046     |
|----------------------|--------------|
| WELL NAME            | АРІ          |
| FEDERAL 26 004       | 30-015-26866 |
| FEDERAL 26 005       | 30-015-26854 |
| FEDERAL 26 006       | 30-015-26940 |
| FEDERAL 26 007       | 30-015-26941 |
| FEDERAL 26 009       | 30-015-30355 |