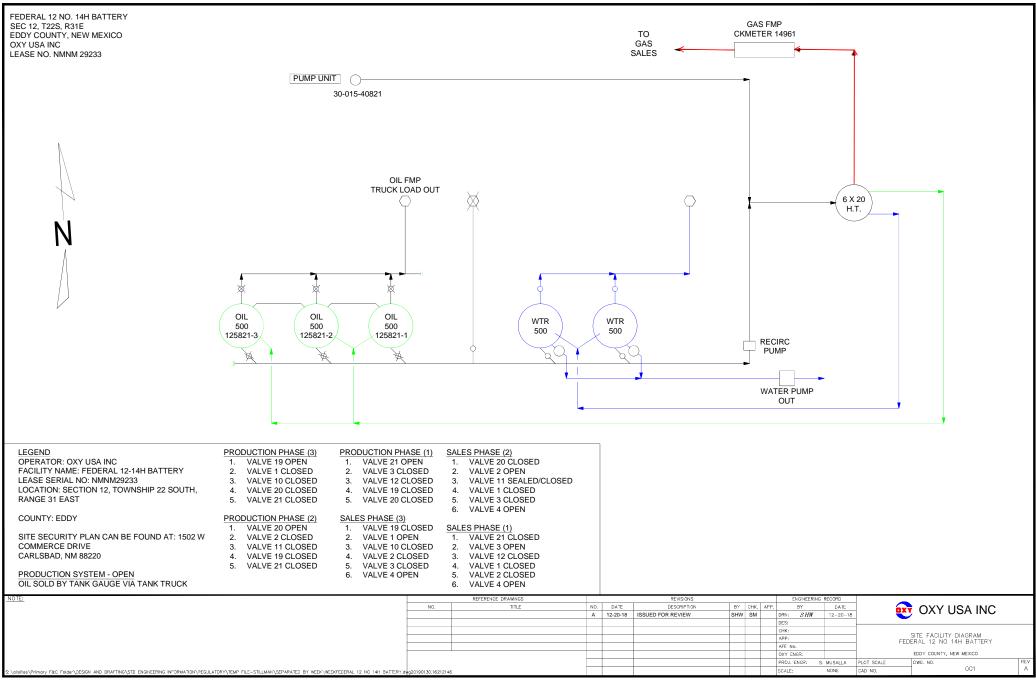

## Federal 12-14H Battery (P 12 T22S R31E)

## Single well battery, so not a commingle

| FEDERAL 12-14H BATTERY | SINGLE WELL BATTERY SO NOT A COMMINGLE |                                   |           |            |  |
|------------------------|----------------------------------------|-----------------------------------|-----------|------------|--|
| WELL NAME              | АРІ                                    | POOL                              | POOL CODE | LEASE      |  |
| FEDERAL 12-14H         | 30-015-40821                           | WC-015 G-07 S223112P; BONE SPRING | 98034     | NMNM029233 |  |