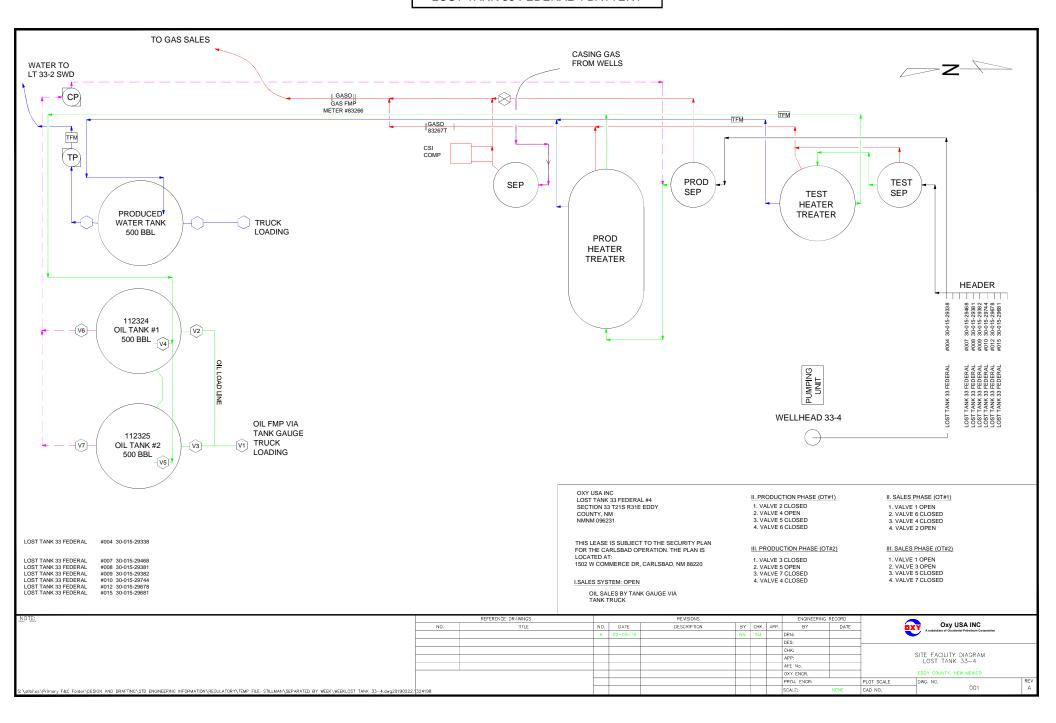

<sup>\*</sup>Oil will be allocated by well test; gas is measured separately through an individual sales-quality orifice meter at each well

Lost Tank 33 Federal 4 Battery (P 33 T21S R31E)
Wells are in same lease and pool, so a Commingle Permit is not required at individual facility

| LOST TANK 33 FEDERAL 4 BATTERY | WELLS IN SAME LEASE & POOL - NOT A COMMINGLE |                           |           |            |
|--------------------------------|----------------------------------------------|---------------------------|-----------|------------|
| WELL NAME                      | API                                          | POOL                      | POOL CODE | LEASE      |
| LOST TANK 33 FEDERAL 004       | 30-015-29338                                 | LOST TANK; DELAWARE, WEST | 96582     |            |
| LOST TANK 33 FEDERAL 007       | 30-015-29468                                 | LOST TANK; DELAWARE, WEST | 96582     |            |
| LOST TANK 33 FEDERAL 008       | 30-015-29381                                 | LOST TANK; DELAWARE, WEST | 96582     |            |
| LOST TANK 33 FEDERAL 009       | 30-015-29382                                 | LOST TANK; DELAWARE, WEST | 96582     | NMNM096231 |
| LOST TANK 33 FEDERAL 010       | 30-015-29744                                 | LOST TANK; DELAWARE, WEST | 96582     |            |
| LOST TANK 33 FEDERAL 012       | 30-015-29678                                 | LOST TANK; DELAWARE, WEST | 96582     |            |
| LOST TANK 33 FEDERAL 015       | 30-015-29681                                 | LOST TANK; DELAWARE, WEST | 96582     |            |