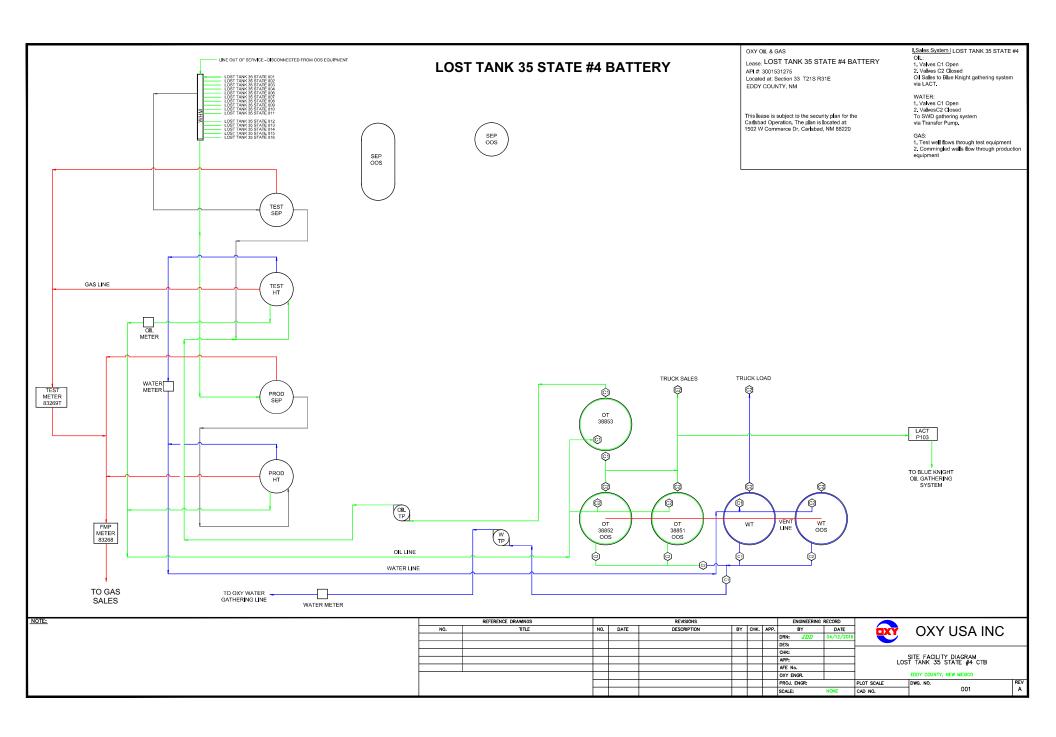

## Lost Tank 35 State 4 Battery (M 35 T21S R31E)

## Wells are in same lease and pool, so a Commingle Permit is not required at individual facility

| LOST TANK 35 STATE 4 BATTERY | WELLS IN SAME LEASE & POOL - NOT A COMMINGLE |                     |           |         |
|------------------------------|----------------------------------------------|---------------------|-----------|---------|
| WELL NAME                    | API                                          | POOL                | POOL CODE | LEASE   |
| LOST TANK 35 STATE 001       | 30-015-31361                                 | LOST TANK; DELAWARE | 40299     |         |
| LOST TANK 35 STATE 002       | 30-015-32354                                 | LOST TANK; DELAWARE | 40299     |         |
| LOST TANK 35 STATE 003       | 30-015-31608                                 | LOST TANK; DELAWARE | 40299     |         |
| LOST TANK 35 STATE 004       | 30-015-31275                                 | LOST TANK; DELAWARE | 40299     |         |
| LOST TANK 35 STATE 006       | 30-015-32352                                 | LOST TANK; DELAWARE | 40299     |         |
| LOST TANK 35 STATE 007       | 30-015-31640                                 | LOST TANK; DELAWARE | 40299     |         |
| LOST TANK 35 STATE 008       | 30-015-31641                                 | LOST TANK; DELAWARE | 40299     | V02C042 |
| LOST TANK 35 STATE 009       | 30-015-32511                                 | LOST TANK; DELAWARE | 40299     | V036042 |
| LOST TANK 35 STATE 010       | 30-015-32512                                 | LOST TANK; DELAWARE | 40299     |         |
| LOST TANK 35 STATE 011       | 30-015-32240                                 | LOST TANK; DELAWARE | 40299     |         |
| LOST TANK 35 STATE 012       | 30-015-31851                                 | LOST TANK; DELAWARE | 40299     |         |
| LOST TANK 35 STATE 013       | 30-015-33445                                 | LOST TANK; DELAWARE | 40299     |         |
| LOST TANK 35 STATE 014       | 30-015-33434                                 | LOST TANK; DELAWARE | 40299     |         |
| LOST TANK 35 STATE 016       | 30-015-31926                                 | LOST TANK; DELAWARE | 40299     |         |