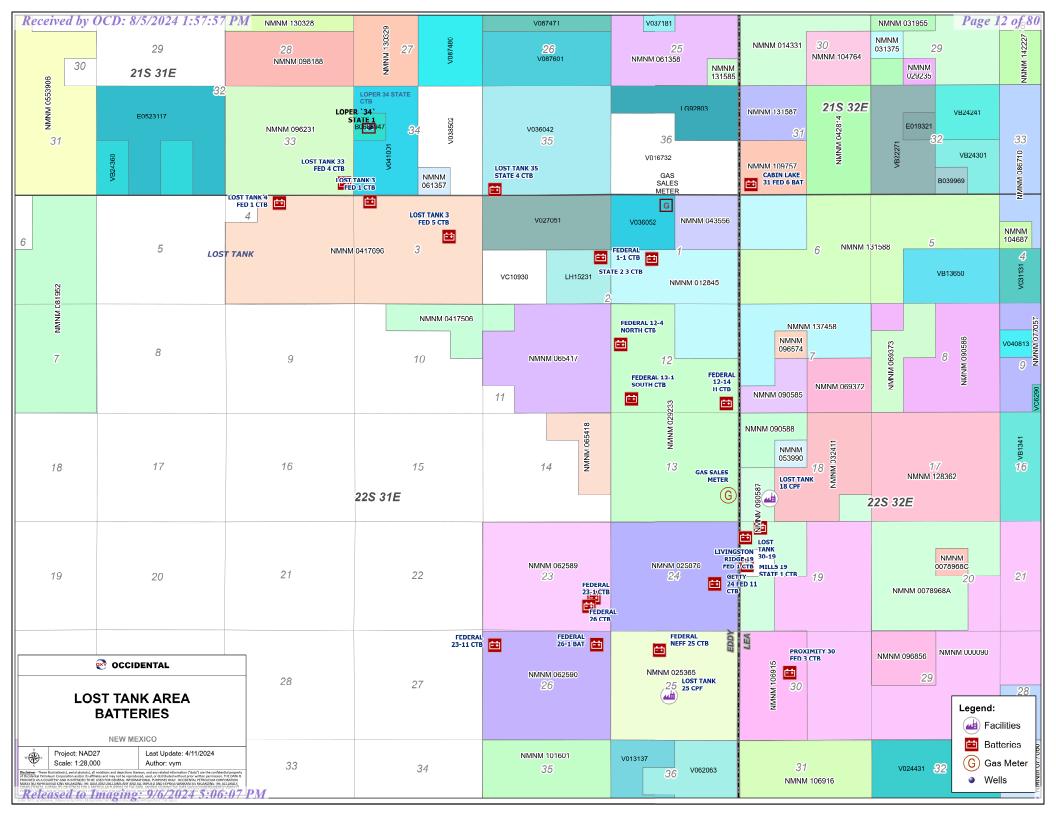

## APPLICATION FOR POOL LEASE COMMINGLE & OFF-LEASE MEASUREMENT AND SALES Gas Production at Various Facilities in Lost Tank Area

OXY USA INC requests to amend PLC 844B/C for gas production for facilities in the Lost Tank area. Olive Won Unit wells are being added to Lost Tank 25 Facility.

Each facility has a sales-quality orifice meter (BLM gas FMP or equivalent meter) that continuously measures gas volume before it leaves the facility. Any commingling of wells upstream of these meters has been approved according to the Commingle Orders for each individual facility (listed below). The gas sales meters are located at I-13-22S-31E and C-01-22S-31E.

This commingle request also includes future wells within the same pools and leases/CAs/PAs of the wells listed below.

### **FACILITY TO BE AMENDED:**

## Lost Tank 25 CPF (K-25-22S-31E) Amendment to PLC 929 with allocation by well test is pending approval

| LOST TANK 25 CPF                       | PLC 929      |
|----------------------------------------|--------------|
| WELL NAME                              | API          |
| BEING ADDED                            |              |
| OLIVE WON UNIT 33H                     | 30-015-55187 |
| OLIVE WON UNIT 32H                     | 30-015-55179 |
| OLIVE WON UNIT 34H                     | 30-015-55189 |
| OLIVE WON UNIT 31H                     | 30-015-55177 |
| OLIVE WON UNIT 35H                     | 30-015-55215 |
| OLIVE WON UNIT 36H                     | 30-015-55180 |
| OLIVE WON UNIT 37H                     | 30-015-55181 |
| OLIVE WON UNIT 4H                      | 30-015-55182 |
| OLIVE WON UNIT 71H                     | 30-015-55183 |
| EXISTING                               |              |
| OLIVE WON UNIT 131H                    |              |
| (name pending approval, formerly NOW I | 30-015-54746 |
| WON 25_24 FED COM 31H)                 |              |
| OLIVE WON UNIT 132H (name pending      |              |
| approval, formerly NOW I WON 25_24     | 30-015-54747 |
| FED COM 32H)                           |              |
| OLIVE WON UNIT133H (name pending       |              |
| approval, formerly NOW I WON 25_24     | 30-015-54748 |
| FED COM 33H)                           |              |
| OLIVE WON UNIT 134H (name pending      |              |
| aproval, formerly NOW I WON 25_24 FED  | 30-015-54749 |
| COM 34H)                               |              |
| OLIVE WON UNIT 135H (name pending      |              |
| approval, formerly NOW I WON 25_24     | 30-015-54755 |
| FED COM 35H)                           |              |
| OLIVE WON UNIT 136H (name pending      |              |
| approval, formerly NOW I WON 25_24     | 30-015-54756 |
| FED COM 36H)                           |              |
| OLIVE WON UNIT 137H (name pending      |              |
| approval, formerly NOW I WON 25_24     | 30-015-54757 |
| FED COM 37H)                           |              |
| OLIVE WON UNIT 174H (name pending      |              |
| approval, formerly NOW I WON 25_24     | 30-015-54734 |
| FED COM 74H)                           |              |

#### **EXISTING FACILITIES IN PLC 844B/C:**

## Loper 34 State Battery (E-34-21S-31E) Single well battery so not a commingle

Pending addition to PLC 844C - original owner notification mailed 06/13/2024

| LOPER 34 STATE BATTERY | SINGLE WELL BATTERY SO NOT A COMMINGLE |                           |           |          |
|------------------------|----------------------------------------|---------------------------|-----------|----------|
| WELL NAME              | API                                    | POOL                      | POOL CODE | LEASE    |
| LOPER 34 STATE 001     | 30-015-29988                           | LOST TANK; DELAWARE, WEST | 96582     | B0686947 |