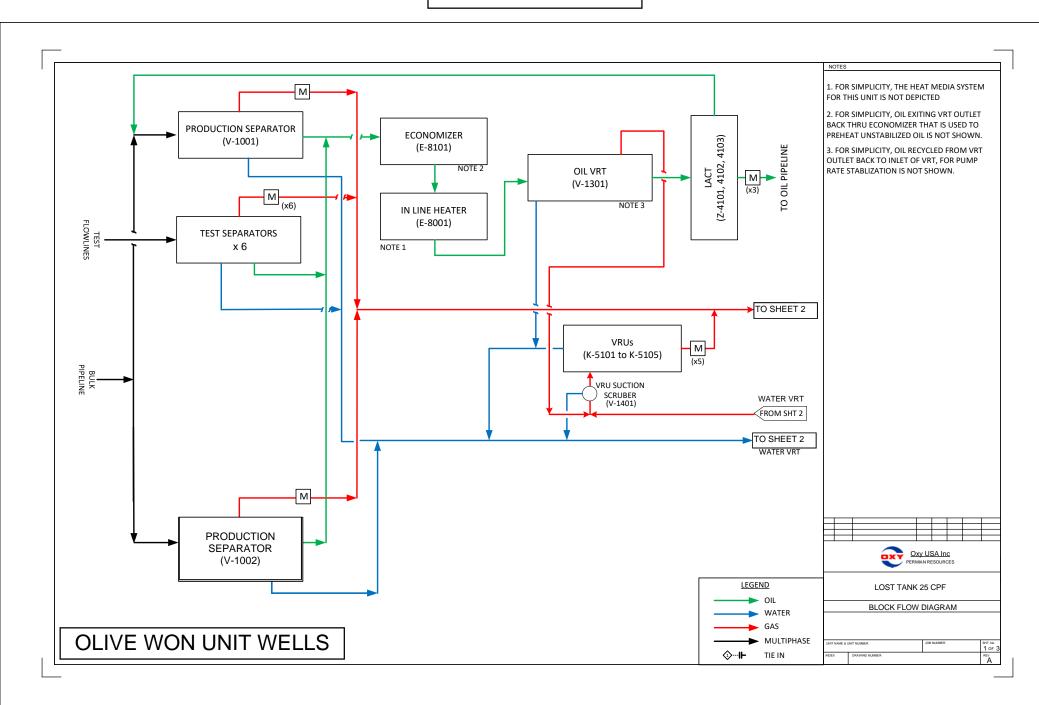

## APPLICATION FOR POOL LEASE COMMINGLE & OFF-LEASE MEASUREMENT AND SALES Gas Production at Various Facilities in Lost Tank Area

OXY USA INC requests to amend PLC 844B/C for gas production for facilities in the Lost Tank area. Olive Won Unit wells are being added to Lost Tank 25 Facility.

Each facility has a sales-quality orifice meter (BLM gas FMP or equivalent meter) that continuously measures gas volume before it leaves the facility. Any commingling of wells upstream of these meters has been approved according to the Commingle Orders for each individual facility (listed below). The gas sales meters are located at I-13-22S-31E and C-01-22S-31E.

## Lost Tank 25 CPF (K-25-22S-31E) Amendment to PLC 929 with allocation by well test is pending approval

| LOST TANK 25 CPF                       | PLC 929      |
|----------------------------------------|--------------|
| WELL NAME                              | API          |
| BEING ADDED                            |              |
| OLIVE WON UNIT 33H                     | 30-015-55187 |
| OLIVE WON UNIT 32H                     | 30-015-55179 |
| OLIVE WON UNIT 34H                     | 30-015-55189 |
| OLIVE WON UNIT 31H                     | 30-015-55177 |
| OLIVE WON UNIT 35H                     | 30-015-55215 |
| OLIVE WON UNIT 36H                     | 30-015-55180 |
| OLIVE WON UNIT 37H                     | 30-015-55181 |
| OLIVE WON UNIT 4H                      | 30-015-55182 |
| OLIVE WON UNIT 71H                     | 30-015-55183 |
| EXISTING                               |              |
| OLIVE WON UNIT 131H                    |              |
| (name pending approval, formerly NOW I | 30-015-54746 |
| WON 25_24 FED COM 31H)                 |              |
| OLIVE WON UNIT 132H (name pending      |              |
| approval, formerly NOW I WON 25_24     | 30-015-54747 |
| FED COM 32H)                           |              |
| OLIVE WON UNIT133H (name pending       |              |
| approval, formerly NOW I WON 25_24     | 30-015-54748 |
| FED COM 33H)                           |              |
| OLIVE WON UNIT 134H (name pending      |              |
| aproval, formerly NOW I WON 25_24 FED  | 30-015-54749 |
| COM 34H)                               |              |
| OLIVE WON UNIT 135H (name pending      |              |
| approval, formerly NOW I WON 25_24     | 30-015-54755 |
| FED COM 35H)                           |              |
| OLIVE WON UNIT 136H (name pending      |              |
| approval, formerly NOW I WON 25_24     | 30-015-54756 |
| FED COM 36H)                           |              |
| OLIVE WON UNIT 137H (name pending      |              |
| approval, formerly NOW I WON 25_24     | 30-015-54757 |
| FED COM 37H)                           |              |
| OLIVE WON UNIT 174H (name pending      |              |
| approval, formerly NOW I WON 25_24     | 30-015-54734 |
| FED COM 74H)                           |              |