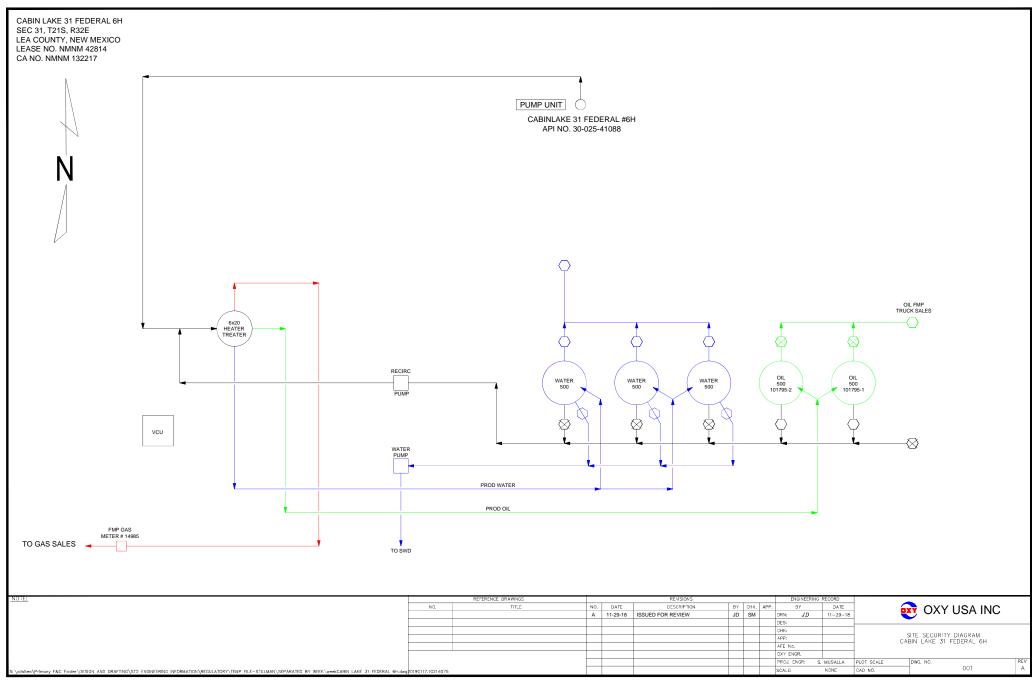

## Cabin Lake 31 Federal 6 Battery (M 31 T21S R32E)

Single well battery, so not a commingle

| CABIN LAKE 31 FEDERAL 6 BATTERY | SINGLE WELL BATTERY SO NOT A COMMINGLE |                     |           |               |
|---------------------------------|----------------------------------------|---------------------|-----------|---------------|
| WELL NAME API PO                |                                        | POOL                | POOL CODE | LEASE         |
| CABIN LAKE 31 FED COM 6H        | 30-025-41088                           | LOST TANK; DELAWARE | 40299     | CA NMNM132217 |