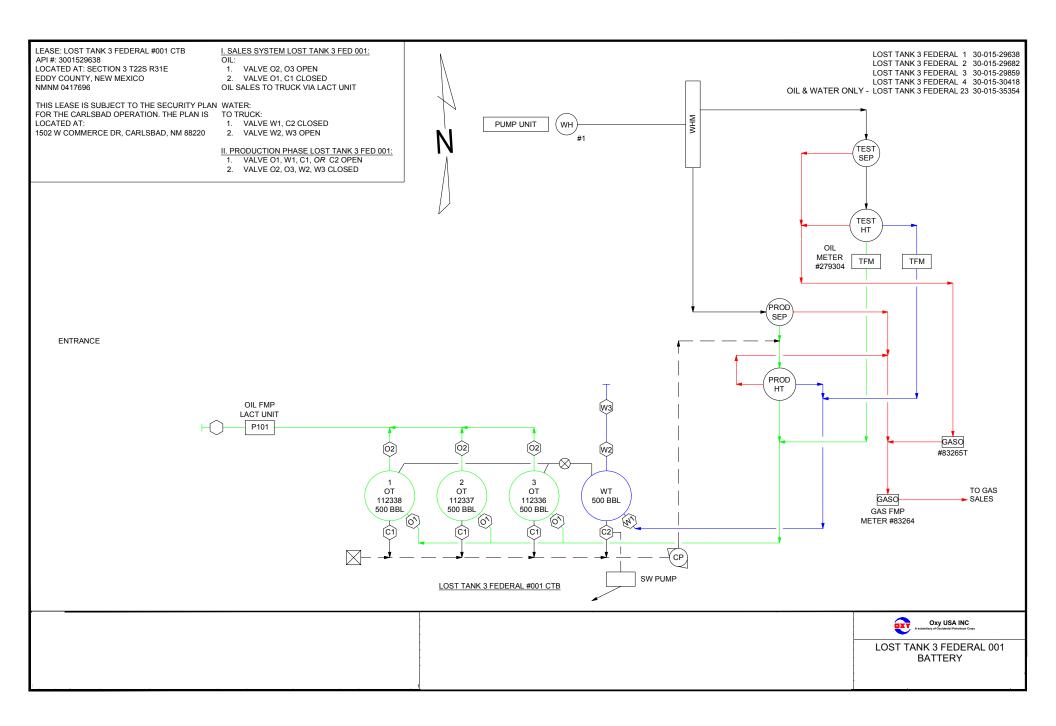

Lost Tank 3 Federal 1 Battery (D 03 T22S R31E) Allocation by well test approved per PC 1404

| LOST TANK 3 FEDERAL 1 BATTERY | PC 1404      |
|-------------------------------|--------------|
| WELL NAME                     | API          |
| *LOST TANK 3 FEDERAL 023      | 30-015-35354 |
| LOST TANK 3 FEDERAL 001       | 30-015-29638 |
| LOST TANK 3 FEDERAL 002       | 30-015-29682 |
| LOST TANK 3 FEDERAL 003       | 30-015-29859 |
| LOST TANK 3 FEDERAL 004       | 30-015-30418 |

<sup>\*</sup>Oil will be allocated by well test; gas is measured separately through an individual sales-quality orifice meter

Lost Tank 3 Federal 5 Battery (H 03 T22S R31E)
Allocation by well test approved per Order CTB 742A