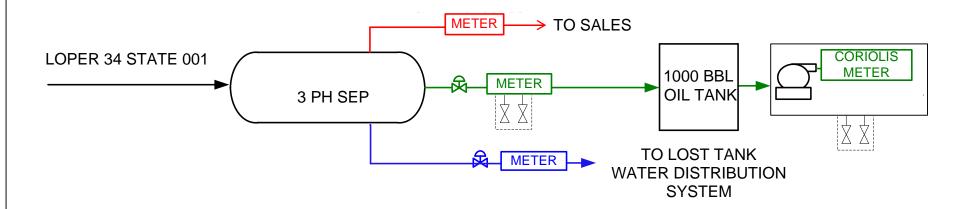

## Loper 34 State Battery (E-34-21S-31E) Single well battery so not a commingle

Pending addition to PLC 844C - original owner notification mailed 06/13/2024

| LOPER 34 STATE BATTERY | SINGLE WELL BATTERY SO NOT A COMMINGLE |                           |           |          |
|------------------------|----------------------------------------|---------------------------|-----------|----------|
| WELL NAME              | API                                    | POOL                      | POOL CODE | LEASE    |
| LOPER 34 STATE 001     | 30-015-29988                           | LOST TANK; DELAWARE, WEST | 96582     | B0686947 |