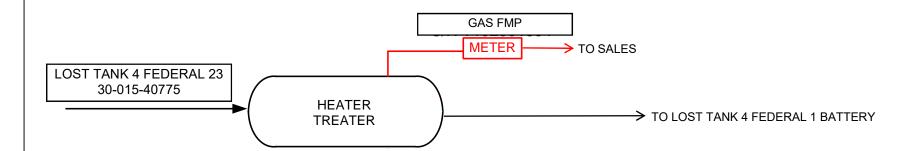

Lost Tank 4 Federal 1 Battery (C 04 T22S R31E) Allocation by well test approved per PLC 930

| LOST TANK 4 FEDERAL 1 BATTERY | PLC 930      |
|-------------------------------|--------------|
| WELL NAME                     | API          |
| *LOST TANK 4 FEDERAL 020      | 30-015-34918 |
| *LOST TANK 4 FEDERAL 023      | 30-015-40775 |
| LOST TANK 4 FEDERAL 001       | 30-015-28727 |
| LOST TANK 4 FEDERAL 002       | 30-015-29611 |
| LOST TANK 4 FEDERAL 003       | 30-015-29617 |
| LOST TANK 4 FEDERAL 005       | 30-015-29732 |
| LOST TANK 4 FEDERAL 006       | 30-015-29733 |
| LOST TANK 4 FEDERAL 007       | 30-015-30414 |
| LOST TANK 4 FEDERAL 008       | 30-015-37923 |
| LOST TANK 4 FEDERAL 009       | 30-015-37953 |
| LOST TANK 4 FEDERAL 011       | 30-015-37954 |
| LOST TANK 4 FEDERAL 012       | 30-015-37955 |
| LOST TANK 4 FEDERAL 013       | 30-015-37956 |
| LOST TANK 4 FEDERAL 014       | 30-015-37893 |
| LOST TANK 4 FEDERAL 015       | 30-015-37894 |
| LOST TANK 4 FEDERAL 016       | 30-015-37957 |
| LOST TANK 4 FEDERAL 017       | 30-015-37958 |
| LOST TANK 4 FEDERAL 018       | 30-015-37895 |
| LOST TANK 4 FEDERAL 019       | 30-015-37896 |

<sup>\*</sup>Oil will be allocated by well test; gas is measured separately through an individual sales-quality orifice meter at each well

Lost Tank 33 Federal 4 Battery (P 33 T21S R31E)
Wells are in same lease and pool, so a Commingle Permit is not required at individual facility