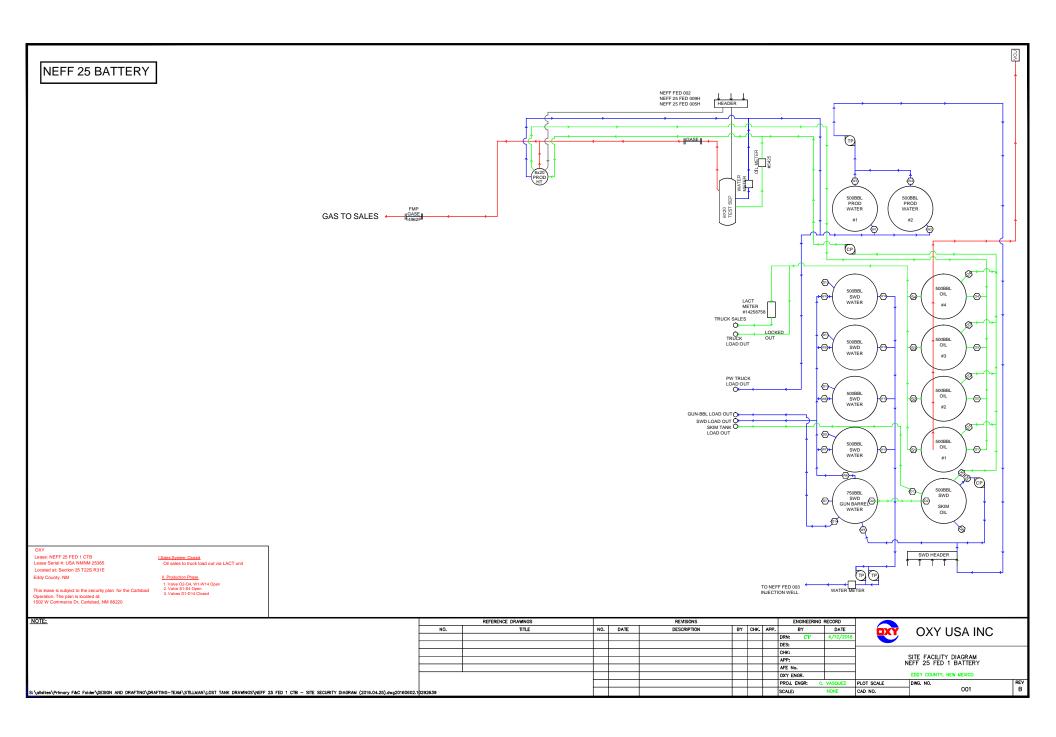

## Federal NEFF 25 Battery (C 25 T22S R31E)

## Allocation by well test approved per Order PC 1273

| FEDERAL NEFF 25 BATTERY | PC 1273      |
|-------------------------|--------------|
| WELL NAME               | АРІ          |
| NEFF 25 FEDERAL 5H      | 30-015-41031 |
| NEFF 25 FEDERAL 9H      | 30-015-41459 |
| NEFF FEDERAL 002        | 30-015-26639 |