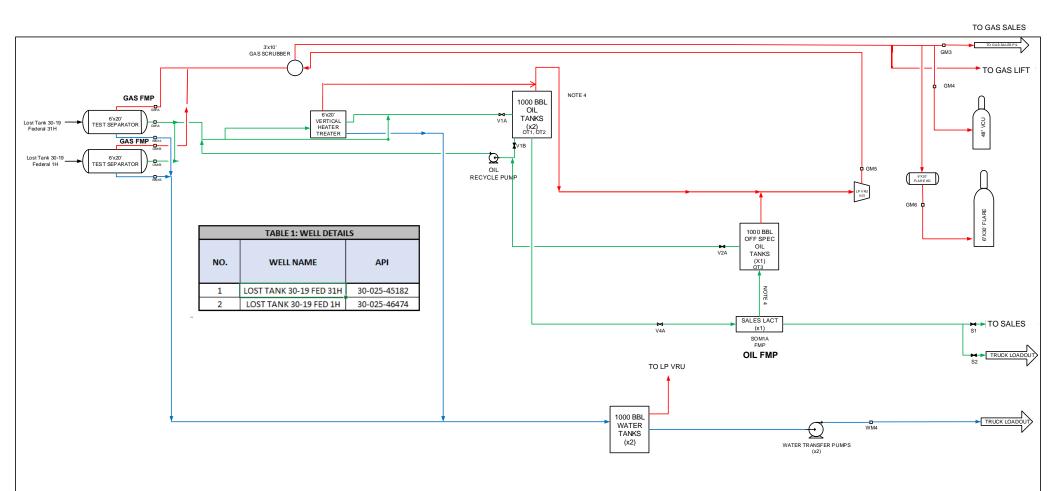

## APPLICATION FOR POOL LEASE COMMINGLE & OFF-LEASE MEASUREMENT AND SALES Gas Production at Various Facilities in Lost Tank Area

OXY USA INC requests to amend PLC 844B/C for gas production for facilities in the Lost Tank area. Olive Won Unit wells are being added to Lost Tank 25 Facility.

Each facility has a sales-quality orifice meter (BLM gas FMP or equivalent meter) that continuously measures gas volume before it leaves the facility. Any commingling of wells upstream of these meters has been approved according to the Commingle Orders for each individual facility (listed below). The gas sales meters are located at I-13-22S-31E and C-01-22S-31E.