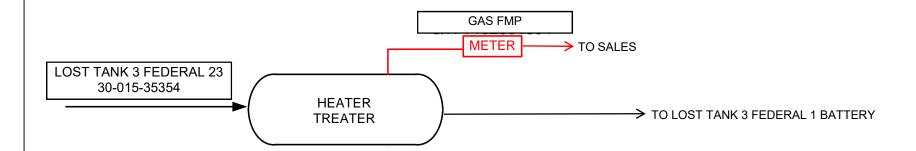

Lost Tank 3 Federal 1 Battery (D 03 T22S R31E) Allocation by well test approved per PC 1404

| LOST TANK 3 FEDERAL 1 BATTERY | PC 1404      |
|-------------------------------|--------------|
| WELL NAME                     | API          |
| *LOST TANK 3 FEDERAL 023      | 30-015-35354 |
| LOST TANK 3 FEDERAL 001       | 30-015-29638 |
| LOST TANK 3 FEDERAL 002       | 30-015-29682 |
| LOST TANK 3 FEDERAL 003       | 30-015-29859 |
| LOST TANK 3 FEDERAL 004       | 30-015-30418 |

<sup>\*</sup>Oil will be allocated by well test; gas is measured separately through an individual sales-quality orifice meter

Lost Tank 3 Federal 5 Battery (H 03 T22S R31E)
Allocation by well test approved per Order CTB 742A