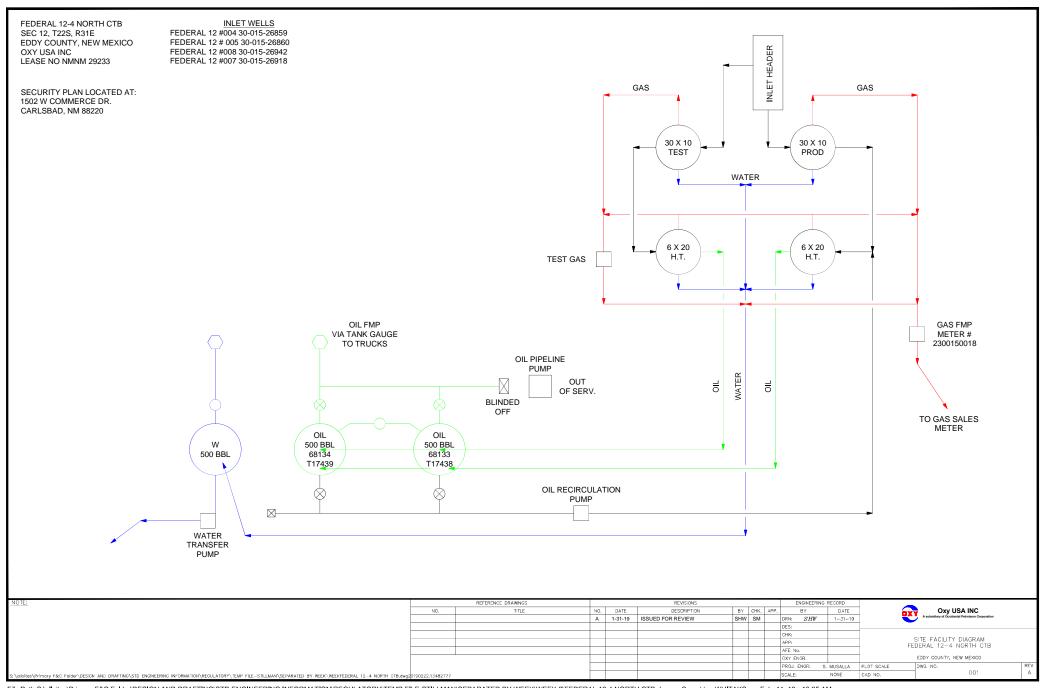

#### Federal 12-04 Battery (E 12 T22S R31E)

Wells are in same lease and pool, so a Commingle Permit is not required at individual facility

| FEDERAL 12-04 BATTERY |              | WELLS IN SAME LEASE & POOL - NOT | A COMMINGL | Ε              |
|-----------------------|--------------|----------------------------------|------------|----------------|
| WELL NAME             | АРІ          | POOL                             | POOL CODE  | LEASE          |
| FEDERAL 12 004        | 30-015-26859 | LIVINGSTON RIDGE; DELAWARE       | 39360      |                |
| FEDERAL 12 005        | 30-015-26860 | LIVINGSTON RIDGE; DELAWARE       | 39360      | NINANINAOGOGGG |
| FEDERAL 12 007        | 30-015-26918 | LIVINGSTON RIDGE; DELAWARE       | 39360      | NMNM029233     |
| FEDERAL 12 008        | 30-015-26942 | LIVINGSTON RIDGE; DELAWARE       | 39360      |                |