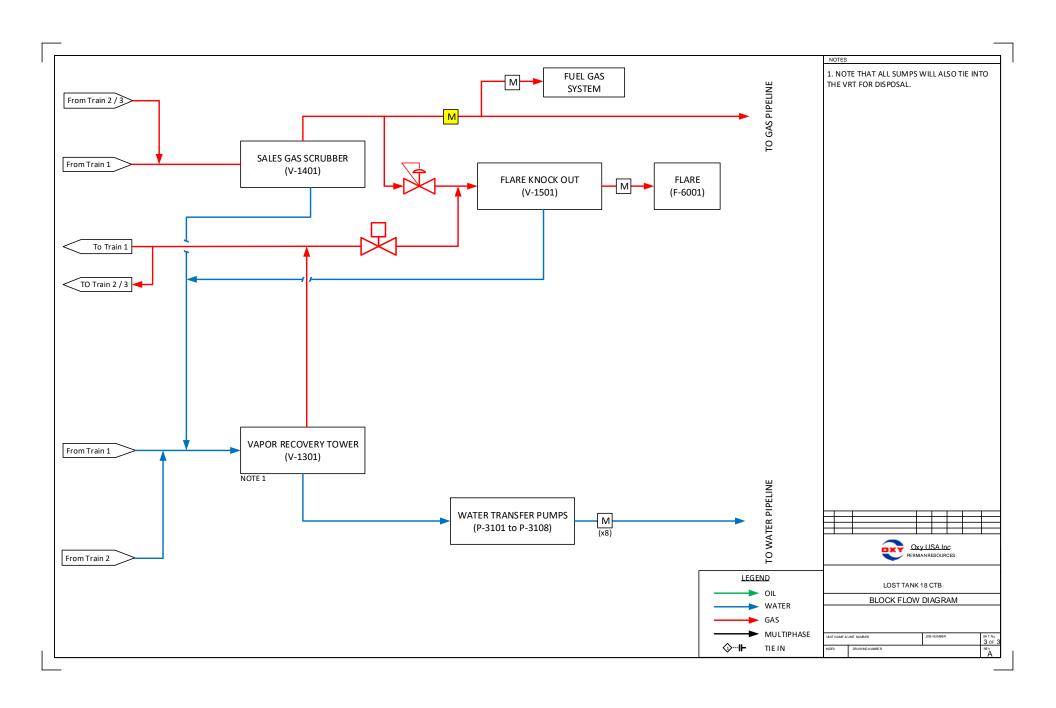

### Lost Tank 18 CPF Train #2 (M-18-22S-32E)

Pending addition to PLC 844C – original owner notification mailed 06/13/2024 Amendment to Order PLC 878 for allocation by well test pending approval

| LOST TANK 18 CPF TRAIN #2   | PLC 878      |
|-----------------------------|--------------|
| WELL NAME                   | API          |
| *TOP SPOT 12_13 FEDERAL 22H | 30-015-47889 |
| *TOP SPOT 12_13 FEDERAL 23H | 30-015-47885 |
| *TOP SPOT 12_13 FED COM 24H | 30-015-47954 |
| *TOP SPOT 12_13 FED COM 25H | 30-015-47639 |
| *TOP SPOT 12_13 FED COM 33H | 30-015-47953 |
| *TOP SPOT 12_13 FED COM 26H | 30-015-47888 |
| TOP SPOT 12_13 FED COM 1H   | 30-015-48594 |
| TOP SPOT 12_13 FED COM 11H  | 30-015-48595 |
| TOP SPOT 12_13 FED COM 21H  | 30-015-47771 |
| TOP SPOT 12_13 FED COM 31H  | 30-015-48597 |
| TOP SPOT 12_13 FED COM 32H  | 30-015-48596 |
| TOP SPOT 12_13 FED COM 34H  | 30-015-47949 |
| TOP SPOT 12_13 FED COM 35H  | 30-015-47887 |
| TOP SPOT 12_13 FED COM 311H | 30-015-47627 |
| TOP SPOT 12_13 FED COM 312H | 30-015-47626 |
| TOP SPOT 12_13 FED COM 313H | 30-015-47625 |