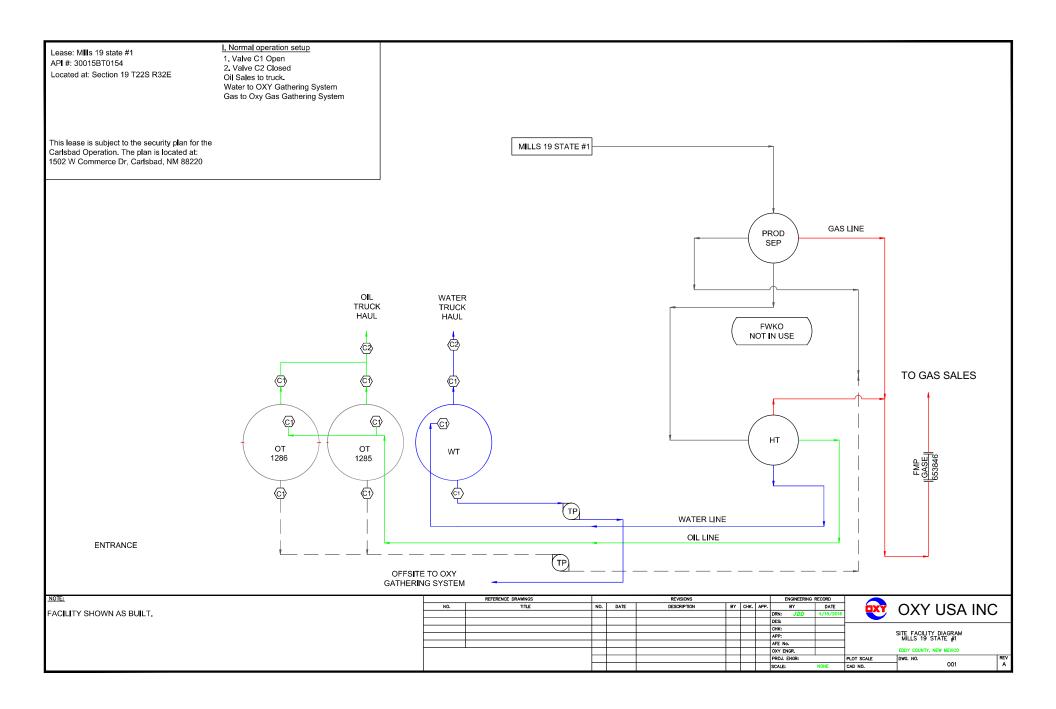

## Mills 19-01 Battery (E 19 T22S R32E)

## Single well battery, so not a commingle

| MILLS 19-01 BATTERY | SINGLE WELL BATTERY SO NOT A COMMINGLE |                                  |           |       |
|---------------------|----------------------------------------|----------------------------------|-----------|-------|
| WELL NAME           | API                                    | POOL                             | POOL CODE | LEASE |
| MILLS 19 001        | 30-025-35918                           | LIVINGSTON RIDGE; DELAWARE, EAST | 39366     | FEE   |