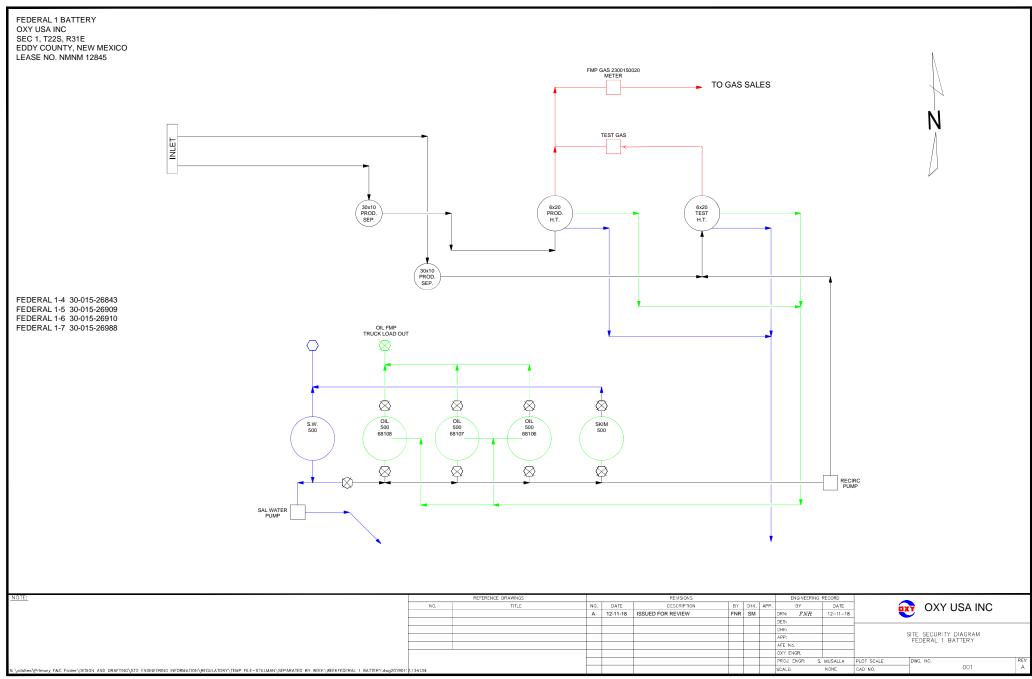

### Federal 1 Battery (K 01 T22S R31E)

### Wells are in same lease and pool, so a Commingle Permit is not required at individual facility

| FEDERAL 1 BATTERY | WELLS IN SAME LEASE & POOL - NOT A COMMINGLE |                     |           |            |
|-------------------|----------------------------------------------|---------------------|-----------|------------|
| WELL NAME         | API                                          | POOL                | POOL CODE | LEASE      |
| FEDERAL 1 004     | 30-015-26843                                 | LOST TANK; DELAWARE | 40299     |            |
| FEDERAL 1 005     | 30-015-26909                                 | LOST TANK; DELAWARE | 40299     | NMNM012845 |
| FEDERAL 1 006     | 30-015-26910                                 | LOST TANK; DELAWARE | 40299     |            |
| FEDERAL 1 007     | 30-015-26988                                 | LOST TANK; DELAWARE | 40299     |            |