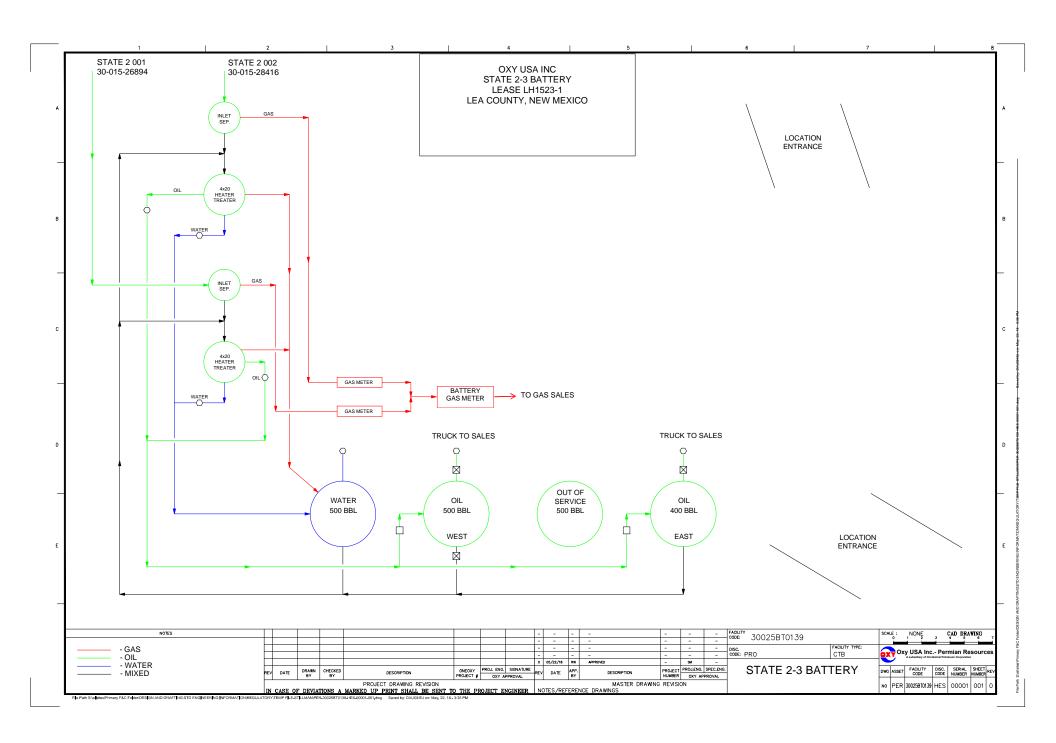

### State 2-3 Battery (I 02 T22S R31E)

## Wells are in same lease and pool, so a Commingle Permit is not required at individual facility

| STATE 2-3 BATTERY | WELLS IN SAME LEASE & POOL - NOT A COMMINGLE |                     |           |         |  |  |
|-------------------|----------------------------------------------|---------------------|-----------|---------|--|--|
| WELL NAME         | API                                          | POOL                | POOL CODE | LEASE   |  |  |
| STATE 2 004       | 30-015-28456                                 | LOST TANK; DELAWARE | 40299     |         |  |  |
| STATE 2 001       | 30-015-26894                                 | LOST TANK; DELAWARE | 40299     | LH15231 |  |  |
| STATE 2 002       | 30-015-28416                                 | LOST TANK; DELAWARE | 40299     |         |  |  |