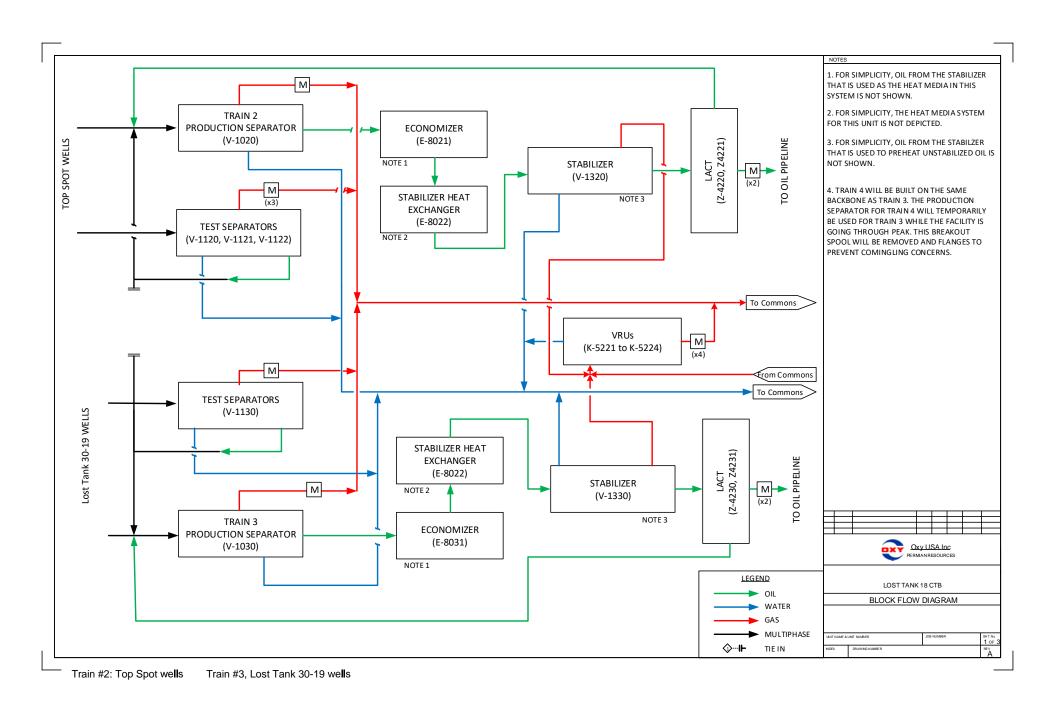

### Lost Tank 18 CPF Train #2 (M-18-22S-32E)

Pending addition to PLC 844C – original owner notification mailed 06/13/2024 Amendment to Order PLC 878 for allocation by well test pending approval

| LOST TANK 18 CPF TRAIN #2   | PLC 878      |
|-----------------------------|--------------|
| WELL NAME                   | API          |
| *TOP SPOT 12_13 FEDERAL 22H | 30-015-47889 |
| *TOP SPOT 12_13 FEDERAL 23H | 30-015-47885 |
| *TOP SPOT 12_13 FED COM 24H | 30-015-47954 |
| *TOP SPOT 12_13 FED COM 25H | 30-015-47639 |
| *TOP SPOT 12_13 FED COM 33H | 30-015-47953 |
| *TOP SPOT 12_13 FED COM 26H | 30-015-47888 |
| TOP SPOT 12_13 FED COM 1H   | 30-015-48594 |
| TOP SPOT 12_13 FED COM 11H  | 30-015-48595 |
| TOP SPOT 12_13 FED COM 21H  | 30-015-47771 |
| TOP SPOT 12_13 FED COM 31H  | 30-015-48597 |
| TOP SPOT 12_13 FED COM 32H  | 30-015-48596 |
| TOP SPOT 12_13 FED COM 34H  | 30-015-47949 |
| TOP SPOT 12_13 FED COM 35H  | 30-015-47887 |
| TOP SPOT 12_13 FED COM 311H | 30-015-47627 |
| TOP SPOT 12_13 FED COM 312H | 30-015-47626 |
| TOP SPOT 12_13 FED COM 313H | 30-015-47625 |

<sup>\*</sup>Only CA/HSU amendment