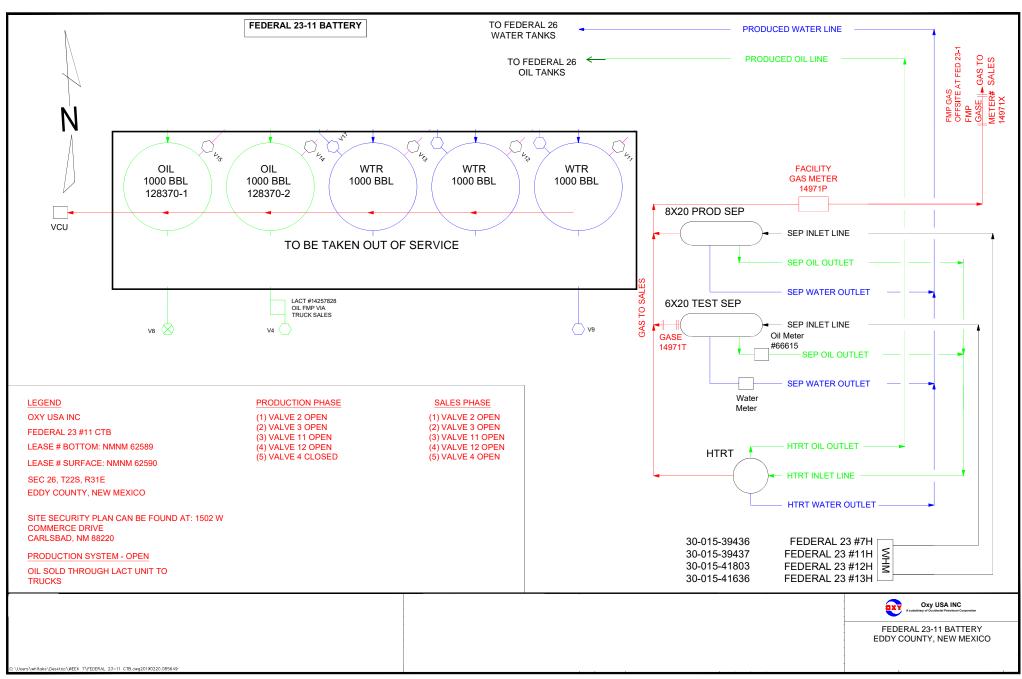

#### Federal 23-11 Battery (D 26 T22S R31E)

Oil Commingle with Federal 26 Battery, allocation by well test approved per Order CTB 1046

Gas production – wells are in same lease and pool

| FEDERAL 23-11 BATTERY | CTB 1046     |  |
|-----------------------|--------------|--|
| WELL NAME             | АРІ          |  |
| FEDERAL 23 007H       | 30-015-39436 |  |
| FEDERAL 23 011H       | 30-015-39437 |  |
| FEDERAL 23 012H       | 30-015-41803 |  |
| FEDERAL 23 013H       | 30-015-41636 |  |