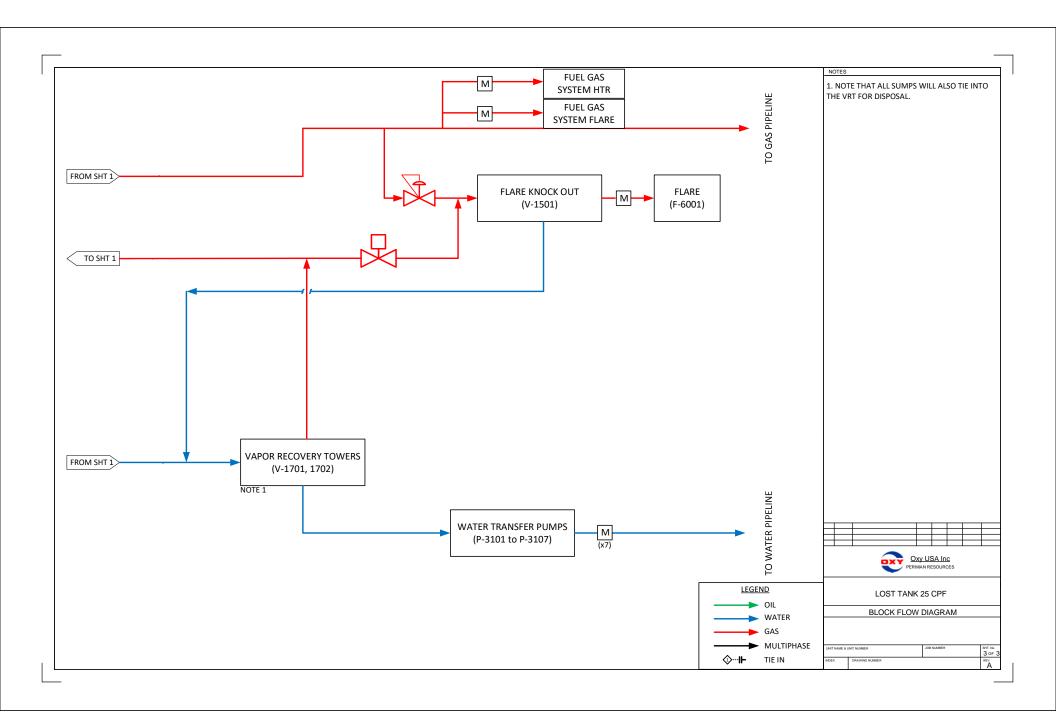

## APPLICATION FOR POOL LEASE COMMINGLE & OFF-LEASE MEASUREMENT AND SALES Gas Production at Various Facilities in Lost Tank Area

OXY USA INC requests to amend PLC 844B/C for gas production for facilities in the Lost Tank area. Olive Won Unit wells are being added to Lost Tank 25 Facility.

Each facility has a sales-quality orifice meter (BLM gas FMP or equivalent meter) that continuously measures gas volume before it leaves the facility. Any commingling of wells upstream of these meters has been approved according to the Commingle Orders for each individual facility (listed below). The gas sales meters are located at I-13-22S-31E and C-01-22S-31E.