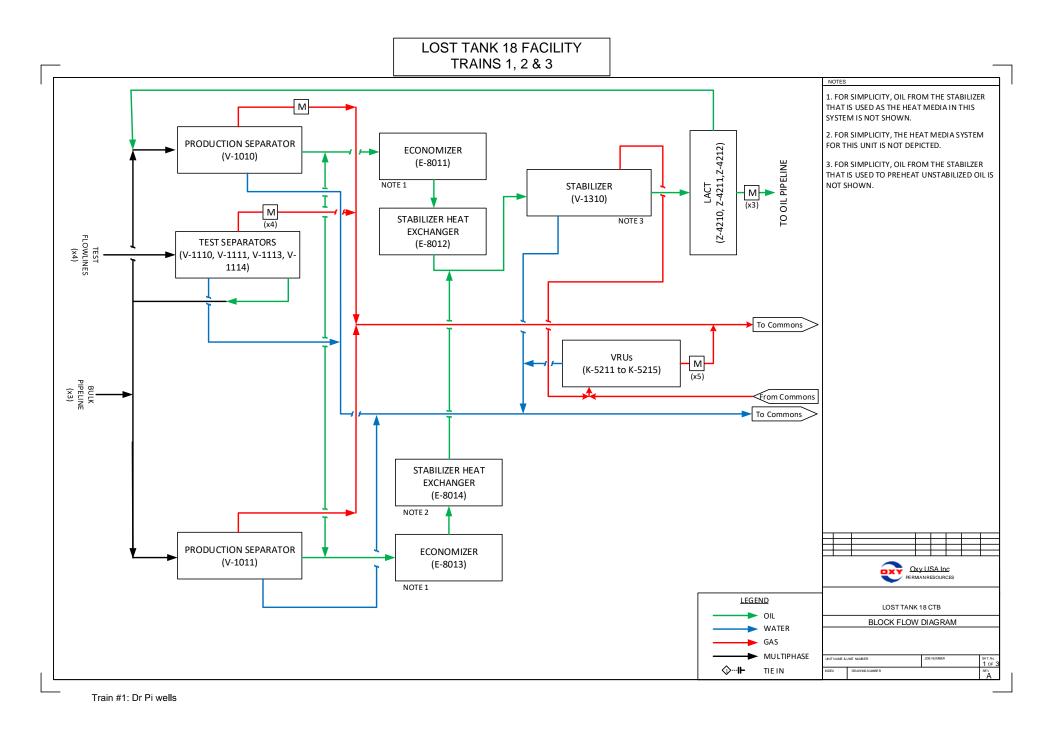

### Lost Tank 18 CPF Train #2 (M-18-22S-32E)

Pending addition to PLC 844C – original owner notification mailed 06/13/2024 Amendment to Order PLC 878 for allocation by well test pending approval

| LOST TANK 18 CPF TRAIN #2   | PLC 878      |
|-----------------------------|--------------|
| WELL NAME                   | API          |
| *TOP SPOT 12_13 FEDERAL 22H | 30-015-47889 |
| *TOP SPOT 12_13 FEDERAL 23H | 30-015-47885 |
| *TOP SPOT 12_13 FED COM 24H | 30-015-47954 |
| *TOP SPOT 12_13 FED COM 25H | 30-015-47639 |
| *TOP SPOT 12_13 FED COM 33H | 30-015-47953 |
| *TOP SPOT 12_13 FED COM 26H | 30-015-47888 |
| TOP SPOT 12_13 FED COM 1H   | 30-015-48594 |
| TOP SPOT 12_13 FED COM 11H  | 30-015-48595 |
| TOP SPOT 12_13 FED COM 21H  | 30-015-47771 |
| TOP SPOT 12_13 FED COM 31H  | 30-015-48597 |
| TOP SPOT 12_13 FED COM 32H  | 30-015-48596 |
| TOP SPOT 12_13 FED COM 34H  | 30-015-47949 |
| TOP SPOT 12_13 FED COM 35H  | 30-015-47887 |
| TOP SPOT 12_13 FED COM 311H | 30-015-47627 |
| TOP SPOT 12_13 FED COM 312H | 30-015-47626 |
| TOP SPOT 12_13 FED COM 313H | 30-015-47625 |