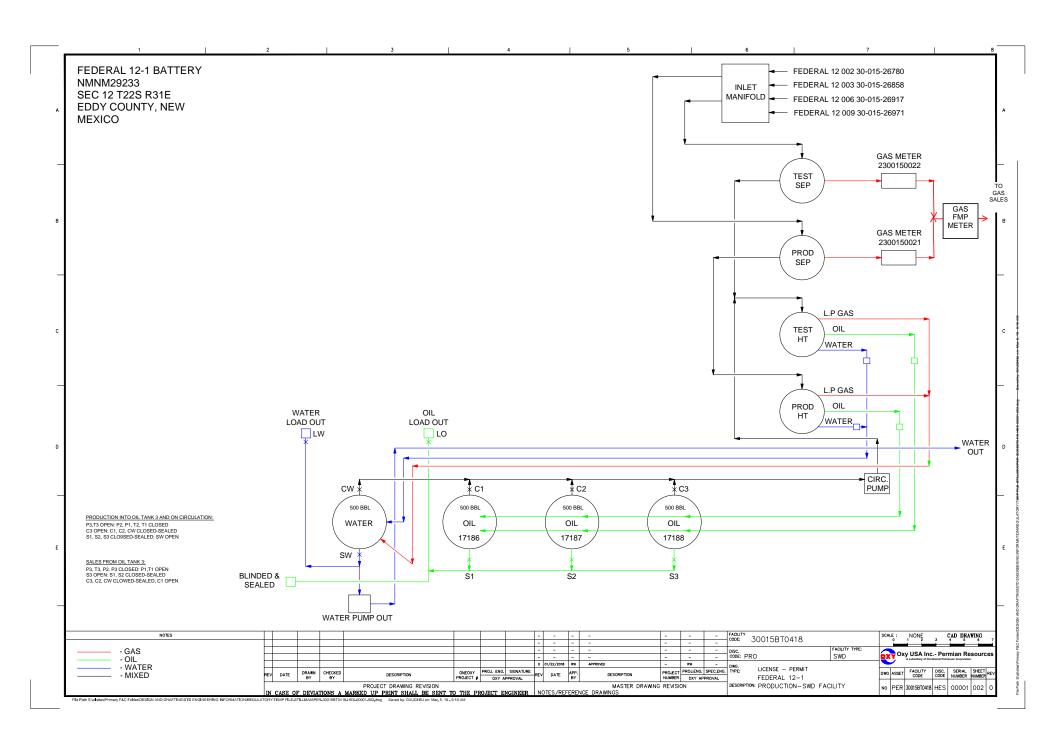

#### Federal 12-01 Battery (M 12 T22S R31E)

### Wells are in same lease and pool, so a Commingle Permit is not required at individual facility

| FEDERAL 12-01 BATTERY |              | WELLS IN SAME LEASE & POOL - NOT A COMMINGLE |           |                  |  |
|-----------------------|--------------|----------------------------------------------|-----------|------------------|--|
| WELL NAME             | API          | POOL                                         | POOL CODE | LEASE            |  |
| FEDERAL 12 002        | 30-015-26780 | LIVINGSTON RIDGE; DELAWARE                   | 39360     |                  |  |
| FEDERAL 12 003        | 30-015-26858 | LIVINGSTON RIDGE; DELAWARE                   | 39360     | NIN 4NIN 4020222 |  |
| FEDERAL 12 006        | 30-015-26917 | LIVINGSTON RIDGE; DELAWARE                   | 39360     | NMNM029233       |  |
| FEDERAL 12 009        | 30-015-26971 | LIVINGSTON RIDGE; DELAWARE                   | 39360     |                  |  |