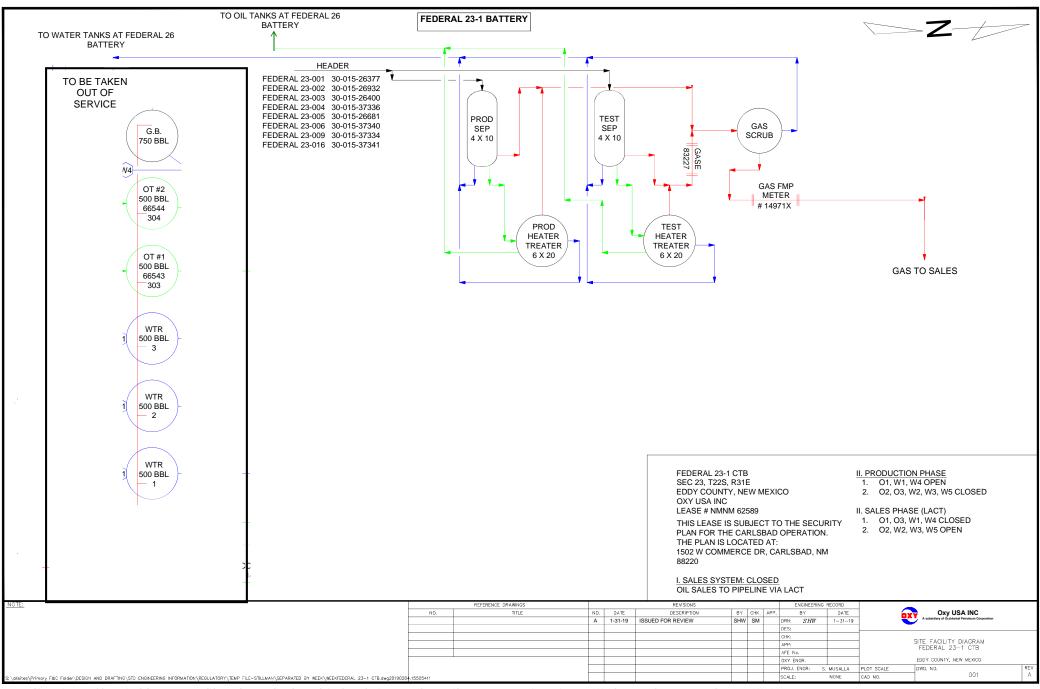

## Federal 23-1 Battery (P 23 T22S R31E)

Oil Commingle with Federal 26 Battery, allocation by well test approved per Order CTB 1046

Gas production – wells are in same lease and pool

| FEDERAL 23-1 BATTERY | CTB 1046     |
|----------------------|--------------|
| WELL NAME            | API          |
| FEDERAL 23 001       | 30-015-26377 |
| FEDERAL 23 002       | 30-015-26932 |
| FEDERAL 23 003       | 30-015-26400 |
| FEDERAL 23 004       | 30-015-37336 |
| FEDERAL 23 005       | 30-015-26681 |
| FEDERAL 23 006       | 30-015-37340 |
| FEDERAL 23 009       | 30-015-37334 |
| FEDERAL 23 016       | 30-015-37341 |