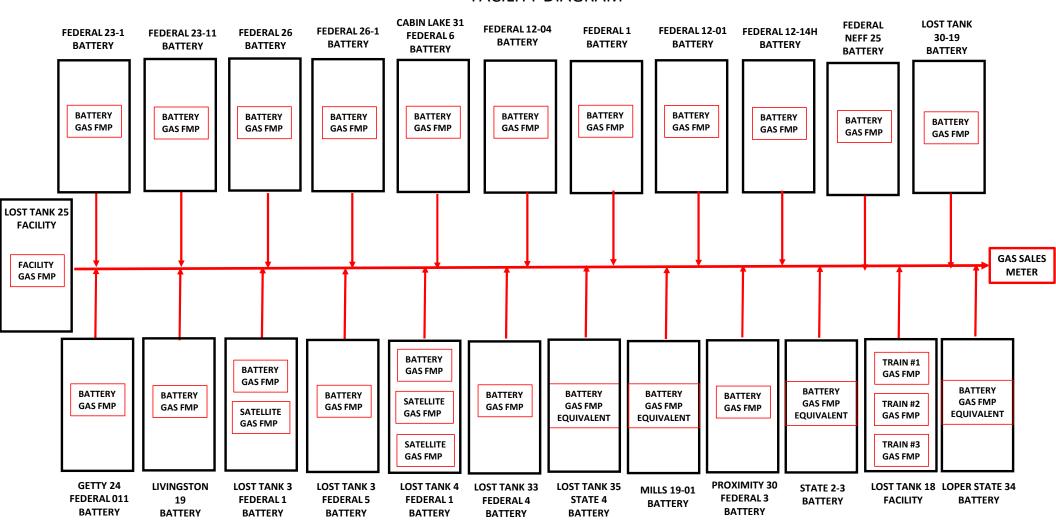

Each facility has a sales-quality orifice meter (BLM gas FMP or equivalent meter) that continuously measures gas volume before it leaves the facility. Any commingling of wells upstream of these meters has been approved according to the Commingle Orders for each individual facility (listed below). The gas sales meters are located at I-13-22S-31E and C-01-22S-31E.

#### **EXISTING FACILITIES IN PLC 844B/C:**

## Loper 34 State Battery (E-34-21S-31E) Single well battery so not a commingle

Pending addition to PLC 844C - original owner notification mailed 06/13/2024

| LOPER 34 STATE BATTERY | SINGLE WELL BATTERY SO NOT A COMMINGLE |                           |           |          |
|------------------------|----------------------------------------|---------------------------|-----------|----------|
| WELL NAME              | API                                    | POOL                      | POOL CODE | LEASE    |
| LOPER 34 STATE 001     | 30-015-29988                           | LOST TANK; DELAWARE, WEST | 96582     | B0686947 |

### Lost Tank 18 CPF Train #2 (M-18-22S-32E)

Pending addition to PLC 844C – original owner notification mailed 06/13/2024 Amendment to Order PLC 878 for allocation by well test pending approval

| LOST TANK 18 CPF TRAIN #2   | PLC 878      |
|-----------------------------|--------------|
| WELL NAME                   | API          |
| *TOP SPOT 12_13 FEDERAL 22H | 30-015-47889 |
| *TOP SPOT 12_13 FEDERAL 23H | 30-015-47885 |
| *TOP SPOT 12_13 FED COM 24H | 30-015-47954 |
| *TOP SPOT 12_13 FED COM 25H | 30-015-47639 |
| *TOP SPOT 12_13 FED COM 33H | 30-015-47953 |
| *TOP SPOT 12_13 FED COM 26H | 30-015-47888 |
| TOP SPOT 12_13 FED COM 1H   | 30-015-48594 |
| TOP SPOT 12_13 FED COM 11H  | 30-015-48595 |
| TOP SPOT 12_13 FED COM 21H  | 30-015-47771 |
| TOP SPOT 12_13 FED COM 31H  | 30-015-48597 |
| TOP SPOT 12_13 FED COM 32H  | 30-015-48596 |
| TOP SPOT 12_13 FED COM 34H  | 30-015-47949 |
| TOP SPOT 12_13 FED COM 35H  | 30-015-47887 |
| TOP SPOT 12_13 FED COM 311H | 30-015-47627 |
| TOP SPOT 12_13 FED COM 312H | 30-015-47626 |
| TOP SPOT 12_13 FED COM 313H | 30-015-47625 |

## Federal 23-1 Battery (P 23 T22S R31E)

Oil Commingle with Federal 26 Battery, allocation by well test approved per Order CTB 1046

Gas production – wells are in same lease and pool

| FEDERAL 23-1 BATTERY | CTB 1046     |
|----------------------|--------------|
| WELL NAME            | API          |
| FEDERAL 23 001       | 30-015-26377 |
| FEDERAL 23 002       | 30-015-26932 |
| FEDERAL 23 003       | 30-015-26400 |
| FEDERAL 23 004       | 30-015-37336 |
| FEDERAL 23 005       | 30-015-26681 |
| FEDERAL 23 006       | 30-015-37340 |
| FEDERAL 23 009       | 30-015-37334 |
| FEDERAL 23 016       | 30-015-37341 |

#### Federal 23-11 Battery (D 26 T22S R31E)

Oil Commingle with Federal 26 Battery, allocation by well test approved per Order CTB 1046

Gas production – wells are in same lease and pool

| FEDERAL 23-11 BATTERY | CTB 1046     |  |
|-----------------------|--------------|--|
| WELL NAME             | АРІ          |  |
| FEDERAL 23 007H       | 30-015-39436 |  |
| FEDERAL 23 011H       | 30-015-39437 |  |
| FEDERAL 23 012H       | 30-015-41803 |  |
| FEDERAL 23 013H       | 30-015-41636 |  |

#### Federal 26 Battery (P 23 T22S R31E)

Oil Commingle with Federal 23-1, 23-11 & 26-1 Batteries, allocation by well test approved per Order CTB 1046

Gas production – wells are in same lease and pool

| FEDERAL 26 BATTERY | CTB 1046     |
|--------------------|--------------|
| WELL NAME          | API          |
| FEDERAL 26 12H     | 30-015-41573 |
| FEDERAL 26 13H     | 30-015-41600 |

#### Federal 26-1 Battery (A 26 T22S R31E)

Oil Commingle with Federal 26 Battery, allocation by well test approved per Order CTB 1046

Gas production - wells are in same lease and pool

| FEDERAL 26-1 BATTERY | CTB 1046     |
|----------------------|--------------|
| WELL NAME            | АРІ          |
| FEDERAL 26 004       | 30-015-26866 |
| FEDERAL 26 005       | 30-015-26854 |
| FEDERAL 26 006       | 30-015-26940 |
| FEDERAL 26 007       | 30-015-26941 |
| FEDERAL 26 009       | 30-015-30355 |

## Cabin Lake 31 Federal 6 Battery (M 31 T21S R32E)

Single well battery, so not a commingle

| CABIN LAKE 31 FEDERAL 6 BATTERY | SINGLE WELL BATTERY SO NOT A COMMINGLE |                     |           |               |
|---------------------------------|----------------------------------------|---------------------|-----------|---------------|
| WELL NAME API PO                |                                        | POOL                | POOL CODE | LEASE         |
| CABIN LAKE 31 FED COM 6H        | 30-025-41088                           | LOST TANK; DELAWARE | 40299     | CA NMNM132217 |

#### Federal 12-04 Battery (E 12 T22S R31E)

Wells are in same lease and pool, so a Commingle Permit is not required at individual facility

| FEDERAL 12-04 BATTERY |              | WELLS IN SAME LEASE & POOL - NOT | A COMMINGL | Ε              |
|-----------------------|--------------|----------------------------------|------------|----------------|
| WELL NAME             | АРІ          | POOL                             | POOL CODE  | LEASE          |
| FEDERAL 12 004        | 30-015-26859 | LIVINGSTON RIDGE; DELAWARE       | 39360      |                |
| FEDERAL 12 005        | 30-015-26860 | LIVINGSTON RIDGE; DELAWARE       | 39360      | NINANINAOGOGGG |
| FEDERAL 12 007        | 30-015-26918 | LIVINGSTON RIDGE; DELAWARE       | 39360      | NMNM029233     |
| FEDERAL 12 008        | 30-015-26942 | LIVINGSTON RIDGE; DELAWARE       | 39360      |                |

### Federal 1 Battery (K 01 T22S R31E)

#### Federal 12-01 Battery (M 12 T22S R31E)

## Federal 12-14H Battery (P 12 T22S R31E)

## Federal NEFF 25 Battery (C 25 T22S R31E)

### Getty 24 Federal 011 Battery (I 24 T22S R31E)

## Livingston 19 Battery (D 19 T22S R32E)

Lost Tank 3 Federal 1 Battery (D 03 T22S R31E) Allocation by well test approved per PC 1404

| LOST TANK 3 FEDERAL 1 BATTERY | PC 1404      |
|-------------------------------|--------------|
| WELL NAME                     | API          |
| *LOST TANK 3 FEDERAL 023      | 30-015-35354 |
| LOST TANK 3 FEDERAL 001       | 30-015-29638 |
| LOST TANK 3 FEDERAL 002       | 30-015-29682 |
| LOST TANK 3 FEDERAL 003       | 30-015-29859 |
| LOST TANK 3 FEDERAL 004       | 30-015-30418 |

<sup>\*</sup>Oil will be allocated by well test; gas is measured separately through an individual sales-quality orifice meter

Lost Tank 3 Federal 5 Battery (H 03 T22S R31E)
Allocation by well test approved per Order CTB 742A

Lost Tank 4 Federal 1 Battery (C 04 T22S R31E) Allocation by well test approved per PLC 930

| LOST TANK 4 FEDERAL 1 BATTERY | PLC 930      |
|-------------------------------|--------------|
| WELL NAME                     | API          |
| *LOST TANK 4 FEDERAL 020      | 30-015-34918 |
| *LOST TANK 4 FEDERAL 023      | 30-015-40775 |
| LOST TANK 4 FEDERAL 001       | 30-015-28727 |
| LOST TANK 4 FEDERAL 002       | 30-015-29611 |
| LOST TANK 4 FEDERAL 003       | 30-015-29617 |
| LOST TANK 4 FEDERAL 005       | 30-015-29732 |
| LOST TANK 4 FEDERAL 006       | 30-015-29733 |
| LOST TANK 4 FEDERAL 007       | 30-015-30414 |
| LOST TANK 4 FEDERAL 008       | 30-015-37923 |
| LOST TANK 4 FEDERAL 009       | 30-015-37953 |
| LOST TANK 4 FEDERAL 011       | 30-015-37954 |
| LOST TANK 4 FEDERAL 012       | 30-015-37955 |
| LOST TANK 4 FEDERAL 013       | 30-015-37956 |
| LOST TANK 4 FEDERAL 014       | 30-015-37893 |
| LOST TANK 4 FEDERAL 015       | 30-015-37894 |
| LOST TANK 4 FEDERAL 016       | 30-015-37957 |
| LOST TANK 4 FEDERAL 017       | 30-015-37958 |
| LOST TANK 4 FEDERAL 018       | 30-015-37895 |
| LOST TANK 4 FEDERAL 019       | 30-015-37896 |

## Lost Tank 35 State 4 Battery (M 35 T21S R31E)

## Mills 19-01 Battery (E 19 T22S R32E)

## Proximity 30-3 Battery (F 30 T22S R32E)

### State 2-3 Battery (I 02 T22S R31E)