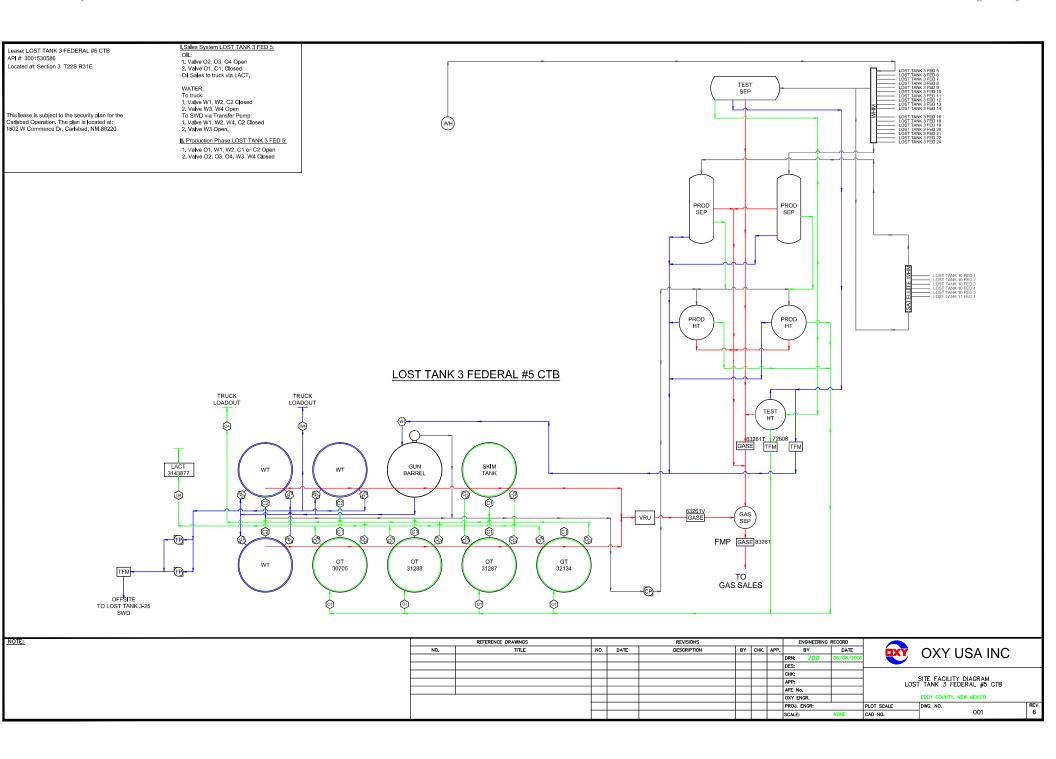

<sup>\*</sup>Oil will be allocated by well test; gas is measured separately through an individual sales-quality orifice meter

Lost Tank 3 Federal 5 Battery (H 03 T22S R31E)
Allocation by well test approved per Order CTB 742A

| LOST TANK 3 FEDERAL 5 BATTERY | CTB 742A     |
|-------------------------------|--------------|
| WELL NAME                     | АРІ          |
| LOST TANK 10 FEDERAL 001      | 30-015-37959 |
| LOST TANK 10 FEDERAL 002      | 30-015-37960 |
| LOST TANK 10 FEDERAL 003      | 30-015-37897 |
| LOST TANK 10 FEDERAL 004      | 30-015-37961 |
| LOST TANK 10 FEDERAL 005      | 30-015-37924 |
| LOST TANK 11 FEDERAL 001      | 30-015-37962 |
| LOST TANK 3 FEDERAL 005       | 30-015-30586 |
| LOST TANK 3 FEDERAL 006       | 30-015-31887 |
| LOST TANK 3 FEDERAL 007       | 30-015-32167 |
| LOST TANK 3 FEDERAL 008       | 30-015-32168 |
| LOST TANK 3 FEDERAL 009       | 30-015-32169 |
| LOST TANK 3 FEDERAL 010       | 30-015-32345 |
| LOST TANK 3 FEDERAL 011       | 30-015-32725 |
| LOST TANK 3 FEDERAL 012       | 30-015-32726 |
| LOST TANK 3 FEDERAL 013       | 30-015-37950 |
| LOST TANK 3 FEDERAL 014       | 30-015-37918 |
| LOST TANK 3 FEDERAL 015       | 30-015-37951 |
| LOST TANK 3 FEDERAL 016       | 30-015-37907 |
| LOST TANK 3 FEDERAL 018       | 30-015-37908 |
| LOST TANK 3 FEDERAL 019       | 30-015-37952 |
| LOST TANK 3 FEDERAL 020       | 30-015-37919 |
| LOST TANK 3 FEDERAL 021       | 30-015-37920 |
| LOST TANK 3 FEDERAL 022       | 30-015-37921 |
| LOST TANK 3 FEDERAL 024       | 30-015-37922 |