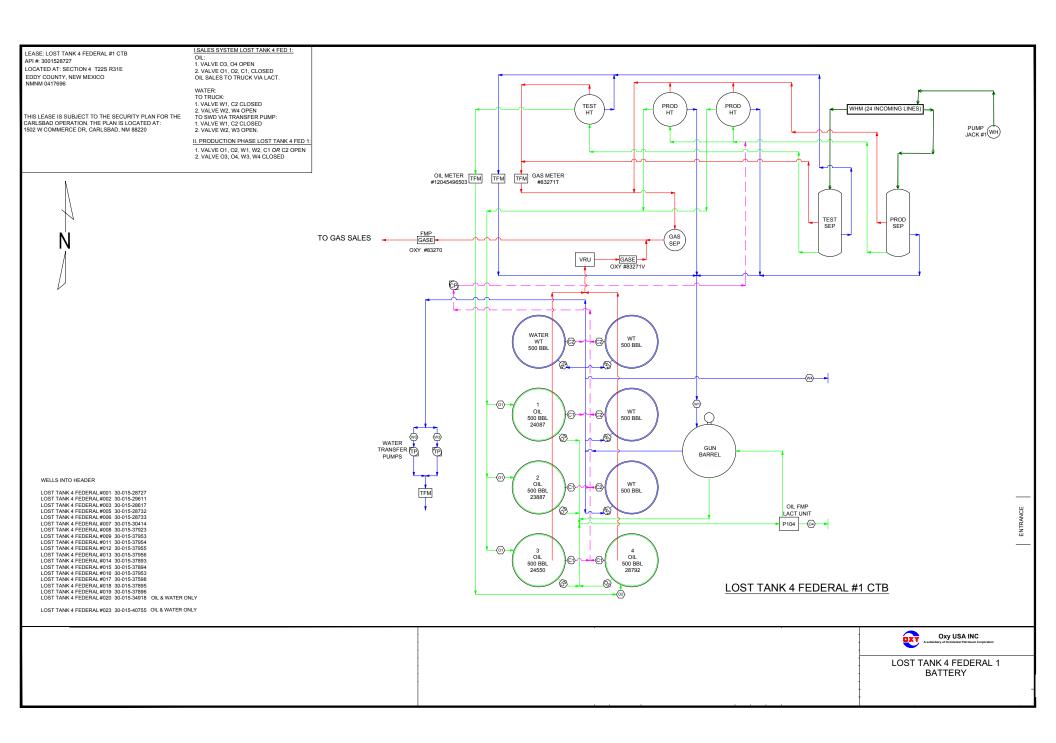

Lost Tank 4 Federal 1 Battery (C 04 T22S R31E) Allocation by well test approved per PLC 930

| LOST TANK 4 FEDERAL 1 BATTERY | PLC 930      |
|-------------------------------|--------------|
| WELL NAME                     | API          |
| *LOST TANK 4 FEDERAL 020      | 30-015-34918 |
| *LOST TANK 4 FEDERAL 023      | 30-015-40775 |
| LOST TANK 4 FEDERAL 001       | 30-015-28727 |
| LOST TANK 4 FEDERAL 002       | 30-015-29611 |
| LOST TANK 4 FEDERAL 003       | 30-015-29617 |
| LOST TANK 4 FEDERAL 005       | 30-015-29732 |
| LOST TANK 4 FEDERAL 006       | 30-015-29733 |
| LOST TANK 4 FEDERAL 007       | 30-015-30414 |
| LOST TANK 4 FEDERAL 008       | 30-015-37923 |
| LOST TANK 4 FEDERAL 009       | 30-015-37953 |
| LOST TANK 4 FEDERAL 011       | 30-015-37954 |
| LOST TANK 4 FEDERAL 012       | 30-015-37955 |
| LOST TANK 4 FEDERAL 013       | 30-015-37956 |
| LOST TANK 4 FEDERAL 014       | 30-015-37893 |
| LOST TANK 4 FEDERAL 015       | 30-015-37894 |
| LOST TANK 4 FEDERAL 016       | 30-015-37957 |
| LOST TANK 4 FEDERAL 017       | 30-015-37958 |
| LOST TANK 4 FEDERAL 018       | 30-015-37895 |
| LOST TANK 4 FEDERAL 019       | 30-015-37896 |

<sup>\*</sup>Oil will be allocated by well test; gas is measured separately through an individual sales-quality orifice meter at each well

Lost Tank 33 Federal 4 Battery (P 33 T21S R31E)
Wells are in same lease and pool, so a Commingle Permit is not required at individual facility