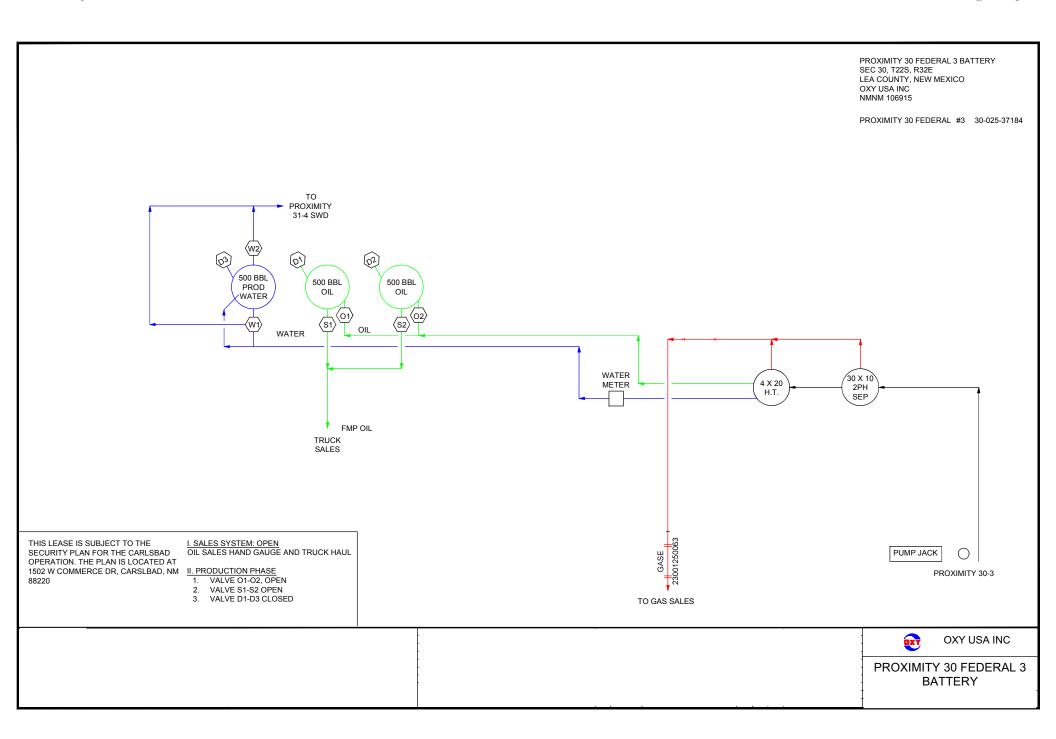

## Proximity 30-3 Battery (F 30 T22S R32E)

## Single well battery, so not a commingle

| PROXIMITY 30 FEDERAL 3 BATTERY | SINGLE WELL BATTERY SO NOT A COMMINGLE |                                  |           |            |
|--------------------------------|----------------------------------------|----------------------------------|-----------|------------|
| WELL NAME                      | API                                    | POOL                             | POOL CODE | LEASE      |
| PROXIMITY 30 FEDERAL 3         | 30-025-37184                           | LIVINGSTON RIDGE; DELAWARE, EAST | 39366     | NMNM106915 |