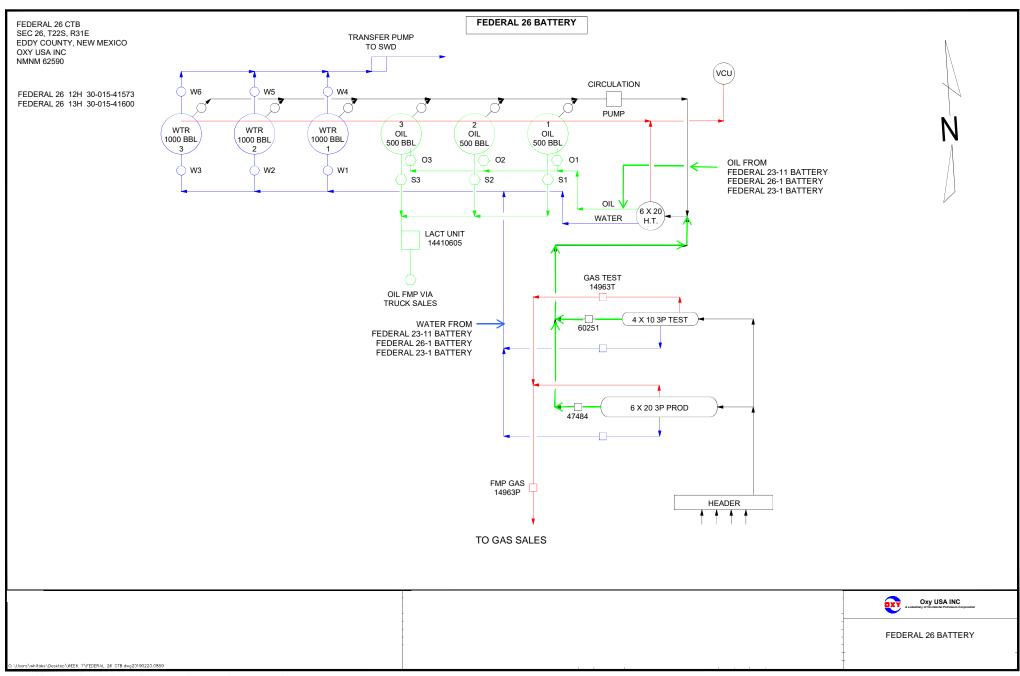

#### Federal 26 Battery (P 23 T22S R31E)

Oil Commingle with Federal 23-1, 23-11 & 26-1 Batteries, allocation by well test approved per Order CTB 1046

Gas production – wells are in same lease and pool

| FEDERAL 26 BATTERY | CTB 1046     |
|--------------------|--------------|
| WELL NAME          | API          |
| FEDERAL 26 12H     | 30-015-41573 |
| FEDERAL 26 13H     | 30-015-41600 |