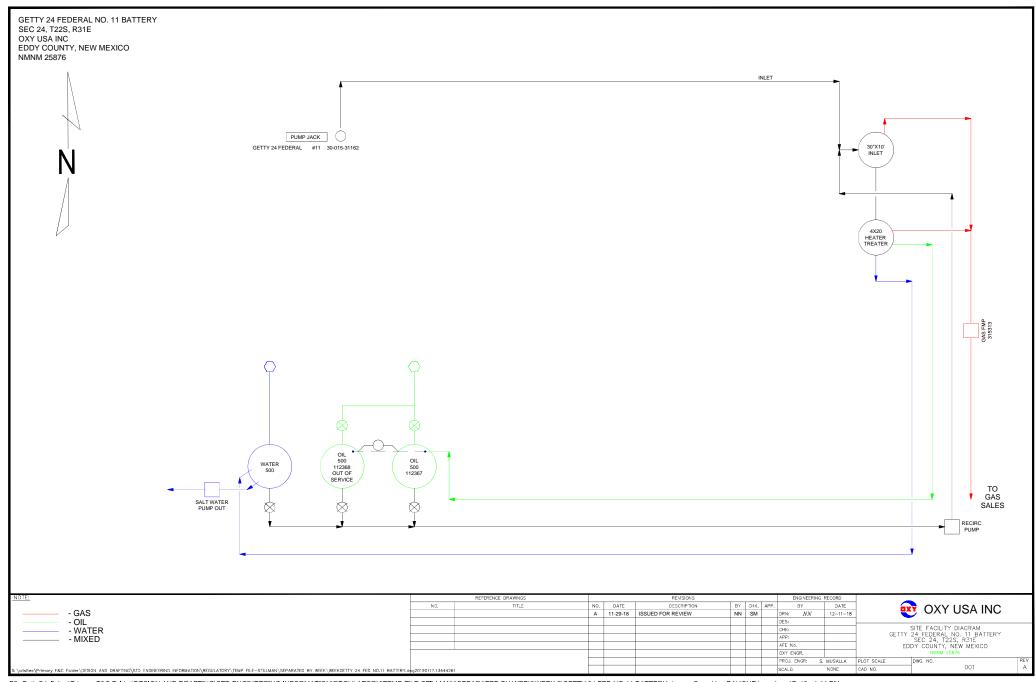

### Getty 24 Federal 011 Battery (I 24 T22S R31E)

### Single well battery, so not a commingle

| GETTY 24 FEDERAL 011 BATTERY | SINGLE WELL BATTERY SO NOT A COMMINGLE |                            |           |            |
|------------------------------|----------------------------------------|----------------------------|-----------|------------|
| WELL NAME                    | АРІ                                    | POOL                       | POOL CODE | LEASE      |
| GETTY 24 FEDERAL 011         | 30-015-31162                           | LIVINGSTON RIDGE; DELAWARE | 39360     | NMNM025876 |