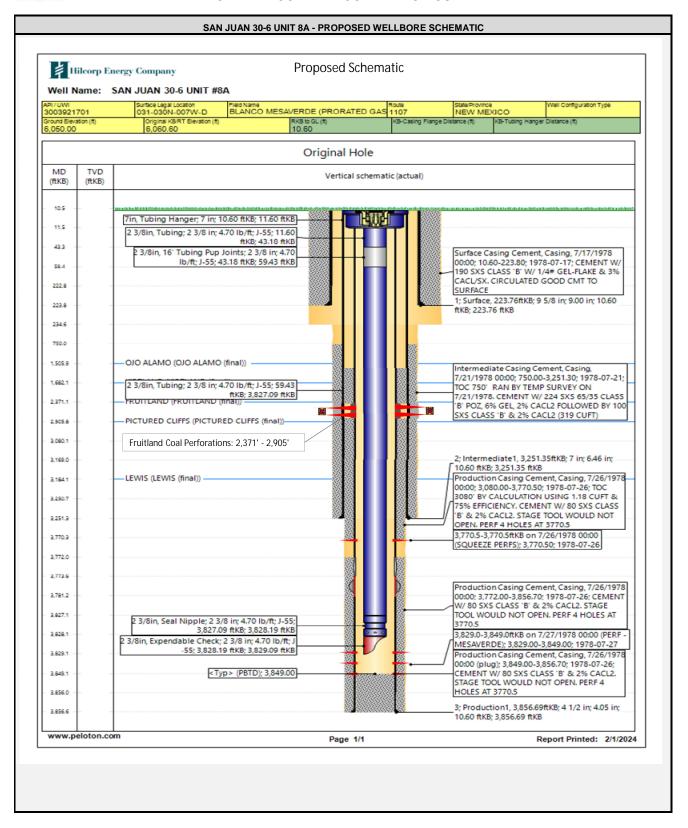

c the Fruitland Coal in one or more stages. Set plugs in between stages, if necessary.
- 10. MIRU service rig and associated equipment. ND frac stack, NU BOP and test.
- 11. If frac was performed down frac string: POOH w/ frac string and packer.
- 12. TIH with a bit and drill out top isolation plug and any stage plugs (if necessary). Clean out to the top of the Mesaverde isolation plug.
- 13. Pending commingle approval, drill out Mesaverde isolation plug. Cleanout to PBTD at 3,849'. TOOH w/ cleanout assembly.
- 14. Run and land production tubing. RDMO service rig and associated equipment. Return well to production.



# HILCORP ENERGY COMPANY SAN JUAN 30-6 UNIT 8A FRUITLAND COAL - RECOMPLETION SUNDRY





# HILCORP ENERGY COMPANY SAN JUAN 30-6 UNIT 8A FRUITLAND COAL - RECOMPLETION SUNDRY



Form C-102 August 1, 2011

Permit 358823

1625 N. French Dr., Hobbs, NM 88240 Phone:(575) 393-6161 Fax:(575) 393-0720

District II

811 S. First St., Artesia, NM 88210 Phone:(575) 748-1283 Fax:(575) 748-9720 <u>District III</u>

1000 Rio Brazos Rd., Aztec, NM 87410 Phone:(505) 334-6178 Fax:(505) 334-6170

District IV
1220 S. St Francis Dr. S

1220 S. St Francis Dr., Santa Fe, NM 87505 Phone:(505) 476-3470 Fax:(505) 476-3462

# State of New Mexico Energy, Minerals and Natural Resources Oil Conservation Division 1220 S. St Francis Dr. Santa Fe, NM 87505

## WELL LOCATION AND ACREAGE DEDICATION PLAT

| 1. API Number    | 2. Pool Code           | 3. Pool Name               |  |  |  |  |  |  |
|------------------|------------------------|----------------------------|--|--|--|--|--|--|
| 30-03