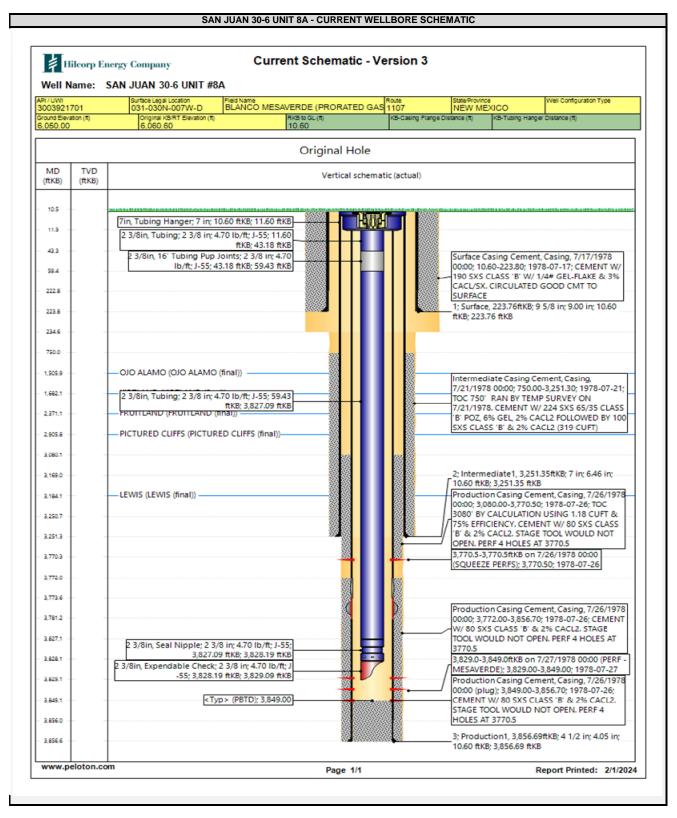

c string and frac stack to frac pressure.
- 9. RDMO service rig. RU stimulation crew. Frac the Fruitland Coal in one or more stages. Set plugs in between stages, if necessary.
- 10. MIRU service rig and associated equipment. ND frac stack, NU BOP and test.
- 11. If frac was performed down frac string: POOH w/ frac string and packer.
- 12. TIH with a bit and drill out top isolation plug and any stage plugs (if necessary). Clean out to the top of the Mesaverde isolation plug.
- 13. Pending commingle approval, drill out Mesaverde isolation plug. Cleanout to PBTD at 3,849'. TOOH w/ cleanout assembly.
- 14. Run and land production tubing. RDMO service rig and associated equipment. Return well to production.



# HILCORP ENERGY COMPANY SAN JUAN 30-6 UNIT 8A FRUITLAND COAL - RECOMPLETION SUNDRY





# HILCORP ENERGY COMPANY SAN JUAN 30-6 UNIT 8A FRUITLAND COAL - RECOMPLETION SUNDRY



Form C-102 August 1, 2011

Permit 358823

1625 N. French Dr., Hobbs, NM 88240 Phone:(575) 393-6161 Fax:(575) 393-0720

District II

811 S. First St., Artesia, NM 88210 Phone:(575) 748-1283 Fax:(575) 748-9720 <u>District III</u>

1000 Rio Brazos Rd., Aztec, NM 87410 Phone:(505) 334-6178 Fax:(505) 334-6170

District IV
1220 S. St Francis Dr. S

1220 S. St Francis Dr., Santa Fe, NM 87505 Phone:(505) 476-3470 Fax:(505) 476-3462

# State of New Mexico Energy, Minerals and Natural Resources Oil Conservation Division 1220 S. St Francis Dr. Santa Fe, NM 87505

## WELL LOCATION AND ACREAGE DEDICATION PLAT

| 1. API Number    | 2. Pool Code           | 3. Pool Name               |  |  |  |  |  |  |
|----------