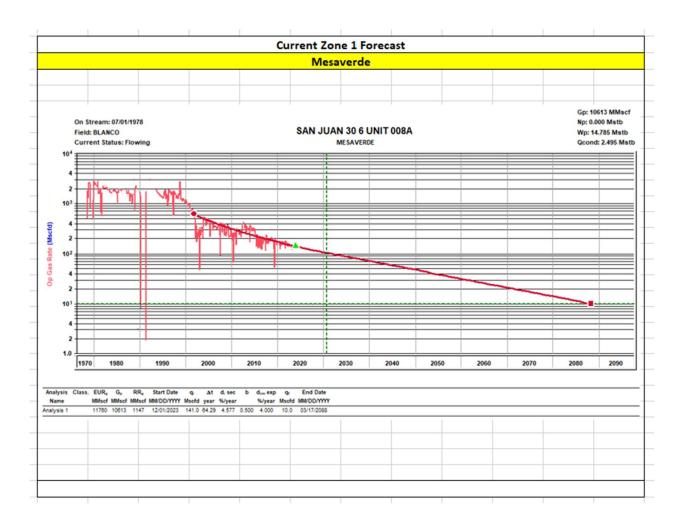

| RECEIVED:                                                  | REVIEWER:                                                                                                                                                                                     | TYPE:                                                                                 | APP NO:                               |                                                                                                                                                                                                                                                                                                                                                                                                                                                                                                                                                                                                                                                                                                                                                                                                                                                                                                                                                                                                                                                                                                                                                                                                                                                                                                                                                                                                                                                                                                                                                                                                                                                                                                                                                                                                                                                                                                                                                                                                                                                                                                                               |
|------------------------------------------------------------|-----------------------------------------------------------------------------------------------------------------------------------------------------------------------------------------------|---------------------------------------------------------------------------------------|---------------------------------------|-------------------------------------------------------------------------------------------------------------------------------------------------------------------------------------------------------------------------------------------------------------------------------------------------------------------------------------------------------------------------------------------------------------------------------------------------------------------------------------------------------------------------------------------------------------------------------------------------------------------------------------------------------------------------------------------------------------------------------------------------------------------------------------------------------------------------------------------------------------------------------------------------------------------------------------------------------------------------------------------------------------------------------------------------------------------------------------------------------------------------------------------------------------------------------------------------------------------------------------------------------------------------------------------------------------------------------------------------------------------------------------------------------------------------------------------------------------------------------------------------------------------------------------------------------------------------------------------------------------------------------------------------------------------------------------------------------------------------------------------------------------------------------------------------------------------------------------------------------------------------------------------------------------------------------------------------------------------------------------------------------------------------------------------------------------------------------------------------------------------------------|
|                                                            | - Geolog                                                                                                                                                                                      | ABOVE THIS TABLE FOR OCT<br>CO OIL CONSERV<br>Jical & Engineerin<br>rancis Drive, San | <b>/ATION DIVISION</b><br>ng Bureau – | OF NEW AND |
|                                                            |                                                                                                                                                                                               | RATIVE APPLICAT                                                                       |                                       |                                                                                                                                                                                                                                                                                                                                                                                                                                                                                                                                                                                                                                                                                                                                                                                                                                                                                                                                                                                                                                                                                                                                                                                                                                                                                                                                                                                                                                                                                                                                                                                                                                                                                                                                                                                                                                                                                                                                                                                                                                                                                                                               |
| THIS                                                       | CHECKLIST IS MANDATORY FOR<br>REGULATIONS WHICH I                                                                                                                                             | ALL ADMINISTRATIVE APPLIC<br>REQUIRE PROCESSING AT TH                                 |                                       |                                                                                                                                                                                                                                                                                                                                                                                                                                                                                                                                                                                                                                                                                                                                                                                                                                                                                                                                                                                                                                                                                                                                                                                                                                                                                                                                                                                                                                                                                                                                                                                                                                                                                                                                                                                                                                                                                                                                                                                                                                                                                                                               |
| Applicant:                                                 |                                                                                                                                                                                               |                                                                                       | OGR                                   | ID Number:                                                                                                                                                                                                                                                                                                                                                                                                                                                                                                                                                                                                                                                                                                                                                                                                                                                                                                                                                                                                                                                                                                                                                                                                                                                                                                                                                                                                                                                                                                                                                                                                                                                                                                                                                                                                                                                                                                                                                                                                                                                                                                                    |
|                                                            |                                                                                                                                                                                               |                                                                                       | API:_                                 | Code:                                                                                                                                                                                                                                                                                                                                                                                                                                                                                                                                                                                                                                                                                                                                                                                                                                                                                                                                                                                                                                                                                                                                                                                                                                                                                                                                                                                                                                                                                                                                                                                                                                                                                                                                                                                                                                                                                                                                                                                                                                                                                                                         |
| · OOI                                                      |                                                                                                                                                                                               |                                                                                       | F00i                                  | Code                                                                                                                                                                                                                                                                                                                                                                                                                                                                                                                                                                                                                                                                                                                                                                                                                                                                                                                                                                                                                                                                                                                                                                                                                                                                                                                                                                                                                                                                                                                                                                                                                                                                                                                                                                                                                                                                                                                                                                                                                                                                                                                          |
| SUBMIT ACCUR                                               | ATE AND COMPLETE IN                                                                                                                                                                           | NFORMATION REQUINDICATED BEL                                                          |                                       | THE TYPE OF APPLICATION                                                                                                                                                                                                                                                                                                                                                                                                                                                                                                                                                                                                                                                                                                                                                                                                                                                                                                                                                                                                                                                                                                                                                                                                                                                                                                                                                                                                                                                                                                                                                                                                                                                                                                                                                                                                                                                                                                                                                                                                                                                                                                       |
| A. Location                                                | ICATION: Check those  - Spacing Unit - Simu  NSL                                                                                                                                              |                                                                                       | on                                    | lsd                                                                                                                                                                                                                                                                                                                                                                                                                                                                                                                                                                                                                                                                                                                                                                                                                                                                                                                                                                                                                                                                                                                                                                                                                                                                                                                                                                                                                                                                                                                                                                                                                                                                                                                                                                                                                                                                                                                                                                                                                                                                                                                           |
| [1] Com<br>[                                               | ne only for [1] or [11] mingling – Storage – I DHC CTB C ction – Disposal – Press WFX PMX                                                                                                     | PLC ∐PC ∐<br>sure Increase – Enf                                                      | OLS                                   | ery FOR OCD ONLY                                                                                                                                                                                                                                                                                                                                                                                                                                                                                                                                                                                                                                                                                                                                                                                                                                                                                                                                                                                                                                                                                                                                                                                                                                                                                                                                                                                                                                                                                                                                                                                                                                                                                                                                                                                                                                                                                                                                                                                                                                                                                                              |
| A. Offset B. Royal C. Appli D. Notific E. Surfac G. For al | N REQUIRED TO: Check<br>coperators or lease ho<br>ty, overriding royalty of<br>cation requires publish<br>cation and/or concur-<br>cation and/or concur-<br>ce owner<br>I of the above, proof | olders<br>owners, revenue o<br>ned notice<br>rent approval by S<br>rent approval by E | wners<br>SLO<br>BLM                   | Notice Complete  Application Content Complete                                                                                                                                                                                                                                                                                                                                                                                                                                                                                                                                                                                                                                                                                                                                                                                                                                                                                                                                                                                                                                                                                                                                                                                                                                                                                                                                                                                                                                                                                                                                                                                                                                                                                                                                                                                                                                                                                                                                                                                                                                                                                 |
| administrative understand th                               | N: I hereby certify that<br>e approval is accurate<br>nat no action will be ta<br>are submitted to the D                                                                                      | e and <b>complete</b> to aken on this applic                                          | the best of my kn                     |                                                                                                                                                                                                                                                                                                                                                                                                                                                                                                                                                                                                                                                                                                                                                                                                                                                                                                                                                                                                                                                                                                                                                                                                                                                                                                                                                                                                                                                                                                                                                                                                                                                                                                                                                                                                                                                                                                                                                                                                                                                                                                                               |
| N                                                          | ote: Statement must be comp                                                                                                                                                                   | eleted by an individual wi                                                            | th managerial and/or su               | pervisory capacity.                                                                                                                                                                                                                                                                                                                                                                                                                                                                                                                                                                                                                                                                                                                                                                                                                                                                                                                                                                                                                                                                                                                                                                                                                                                                                                                                                                                                                                                                                                                                                                                                                                                                                                                                                                                                                                                                                                                                                                                                                                                                                                           |
|                                                            |                                                                                                                                                                                               |                                                                                       |                                       |                                                                                                                                                                                                                                                                                                                                                                                                                                                                                                                                                                                                                                                                                                                                                                                                                                                                                                                                                                                                                                                                                                                                                                                                                                                                                                                                                                                                                                                                                                                                                                                                                                                                                                                                                                                                                                                                                                                                                                                                                                                                                                                               |
|                                                            |                                                                                                                                                                                               |                                                                                       | Date                                  |                                                                                                                                                                                                                                                                                                                                                                                                                                                                                                                                                                                                                                                                                                                                                                                                                                                                                                                                                                                                                                                                                                                                                                                                                                                                                                                                                                                                                                                                                                                                                                                                                                                                                                                                                                                                                                                                                                                                                                                                                                                                                                                               |
|                                                            |                                                                                                                                                                                               |                                                                                       | Date                                  |                                                                                                                                                                                                                                                                                                                                                                                                                                                                                                                                                                                                                                                                                                                                                                                                                                                                                                                                                                                                                                                                                                                                                                                                                                                                                                                                                                                                                                                                                                                                                                                                                                                                                                                                                                                                                                                                                                                                                                                                                                                                                                                               |
| Print or Type Name                                         |                                                                                                                                                                                               |                                                                                       |                                       |                                                                                                                                                                                                                                                                                                                                                                                                                                                                                                                                                                                                                                                                                                                                                                                                                                                                                                                                                                                                                                                                                                                                                                                                                                                                                                                                                                                                                                                                                                                                                                                                                                                                                                                                                                                                                                                                                                                                                                                                                                                                                                                               |
| Allather                                                   |                                                                                                                                                                                               |                                                                                       | Phone Numbe                           | r                                                                                                                                                                                                                                                                                                                                                                                                                                                                                                                                                                                                                                                                                                                                                                                                                                                                                                                                                                                                                                                                                                                                                                                                                                                                                                                                                                                                                                                                                                                                                                                                                                                                                                                                                                                                                                                                                                                                                                                                                                                                                                                             |
| Signature                                                  |                                                                                                                                                                                               |                                                                                       | e-mail Address                        |                                                                                                                                                                                                                                                                                                                                                                                                                                                                                                                                                                                                                                                                                                                                                                                                                                                                                                                                                                                                                                                                                                                                                                                                                                                                                                                                                                                                                                                                                                                                                                                                                                                                                                                                                                                                                                                                                                                                                                                                                                                                                                                               |