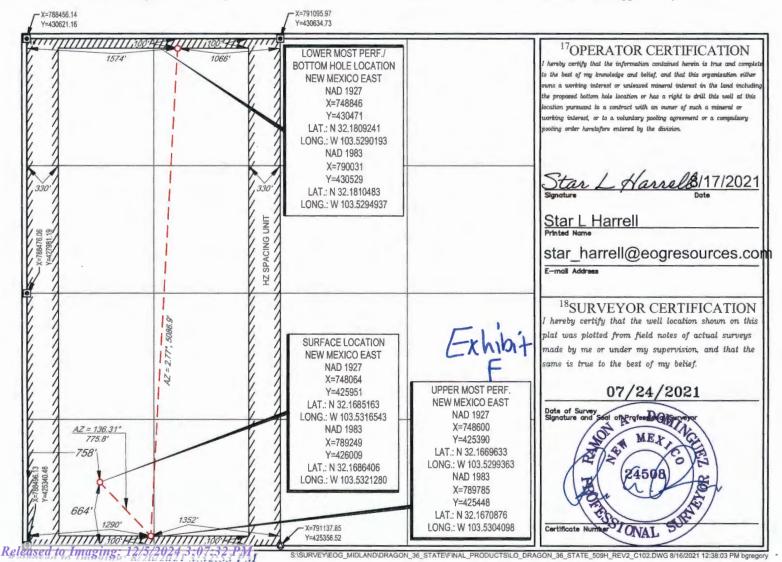

**Exhibit** E is a statement from a petroleum engineer providing justification for the requested non-standard location.

Exhibit F is the C-102 for the Defining Well for the spacing unit (API No. 30-025-49282).