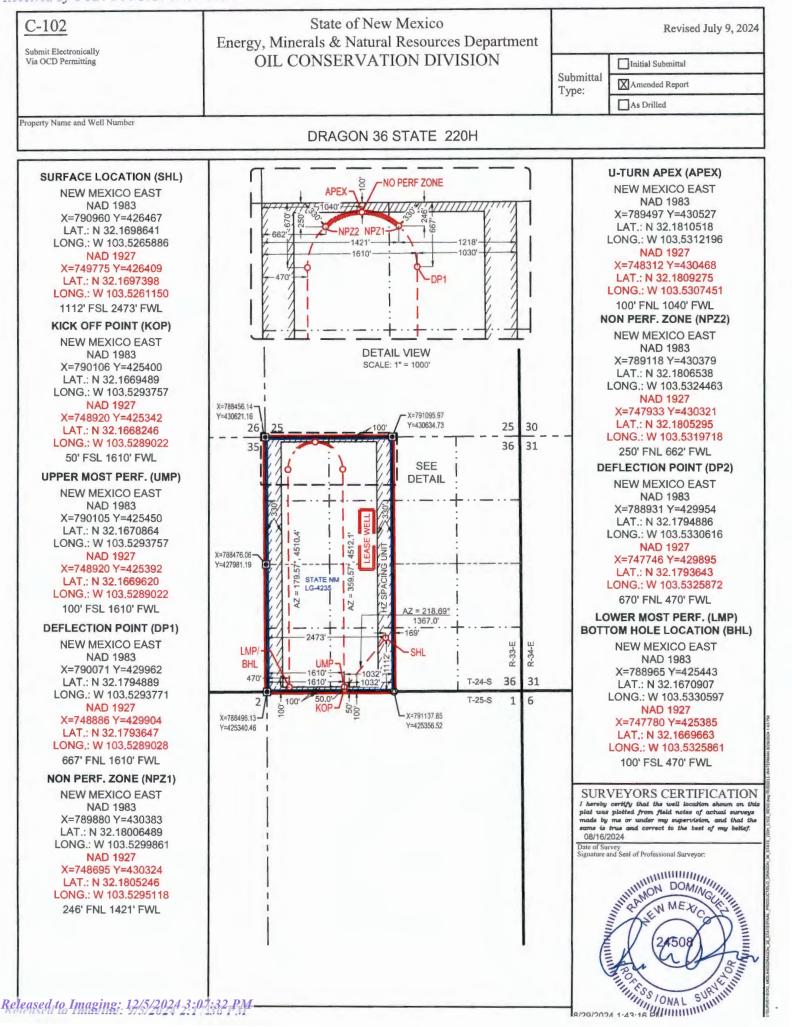

The proposed well is a U shaped well and has not yet been drilled. It is proposed to be drilled as follows:

- The surface location is located 1112 feet from the South line, 2473 feet from the West line (Unit N) of Section 36,
- The U Turn apex is located 100 feet from the North line, 1040 feet from the West line (Unit M),
- The non-perforated zone begins at 250 feet from the North line, 662 feet from the west line, and ends at 246 feet from the North line, 1421 feet from the West line,
- The first take point is located 100 feet from the South line, 1610 feet from the West line (Unit N),
- The last take point is located 100 feet from the South line, 470 feet from the West line (Unit M),
- The bottom hole is located 100 feet from the South line, 470 feet from the West line (Unit M).

The acreage is governed by the Division's statewide rules. The proposed completed interval is unorthodox because portions of the curve of the U shaped well will be completed closer than 330 feet from the northern boundary of the spacing unit. The non-perforated zone, including the apex of the U shaped well, will not be completed, and therefore does not encroach on the spacing unit to the north. However, the lateral portions of the completed interval will both be completed closer than 330 feet from the northern boundary. Accordingly, the well encroaches on the spacing units in the W/2 of Section 25. Approval of the unorthodox location will allow EOG to use its preferred well spacing plan for horizontal wells, which will prevent waste.

**Exhibit A** is the C-102 sundry pending with the OCD that shows the location of the proposed well, including the proposed unorthodox, completed interval. The proposed completed interval encroaches on the spacing unit/tracts to the north. The second page of Exhibit A show the detailed view of the apex of the U shaped well and the non-perforated zone