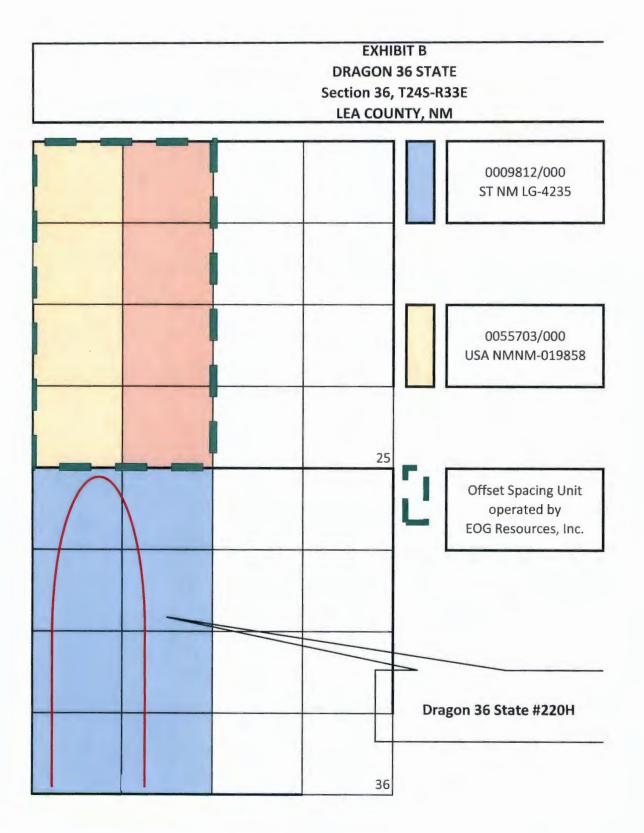

**Exhibit B** is a plat that shows well in relation to the adjoining spacing units/tracts to the north.

**Exhibit C** is a certification from the landman indicating that he has reviewed the tracts affected by this request. Exhibit C includes a list of the affected parties and **Exhibit D** provides proof that a copy of this application, including exhibits, was mailed to each affected party. This notice advises affected parties that any objection must be filed in writing with the Division within 20 days from the date the Division receives the application.