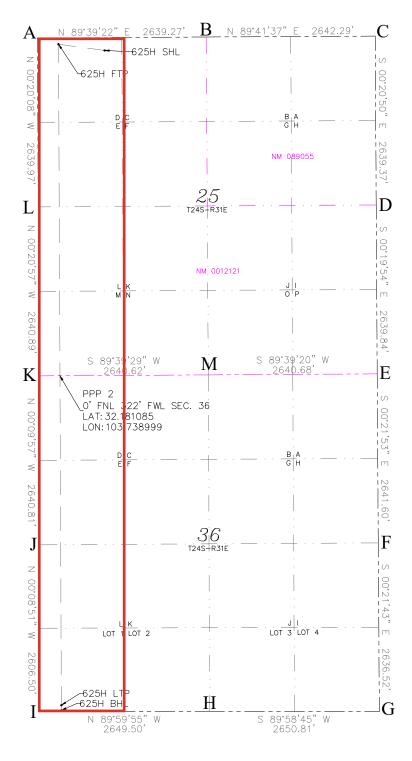

**Exhibit A** is an Engineering Statement explaining why approval of the application is necessary.

Exhibit B is a Form C-102 showing the Cotton Draw Unit 625H well encroaches on the unit to the north in the W/2 W/2 of Section 24, T24S-R31E.

A=N:435400.07 E:724859.41 B=N:435415.91 E:727498.63 C=N:435430.04 E:730140.88 D=N:432790.73 E:730156.88 E=N:430150.93 E:730172.17 F=N:427509.39 E:730188.98 G=N:424872.92 E:730205.63 H=N:424871.96 E:727554.82 I=N:424872.01 E:724905.32 J=N:427478.51 E:724898.61 K=N:430119.30 E:724890.81 M=N:43010.15 E:724874.87 M=N:430135.06 E:727531.54 Non-Standard Location Application

Offset Operator Plat

Cotton Draw Unit 625H

EXHIBIT C

Devon Energy Corporation 333 W. Sheridan Avenue Oklahoma City, OK 73102-8260 405 228 2448 Phone www.devonenergy.com

August 12th, 2024

EOG Resources, Inc. Attn: Chloe Sawtelle 5509 Champions Drive Midland, Texas 79706