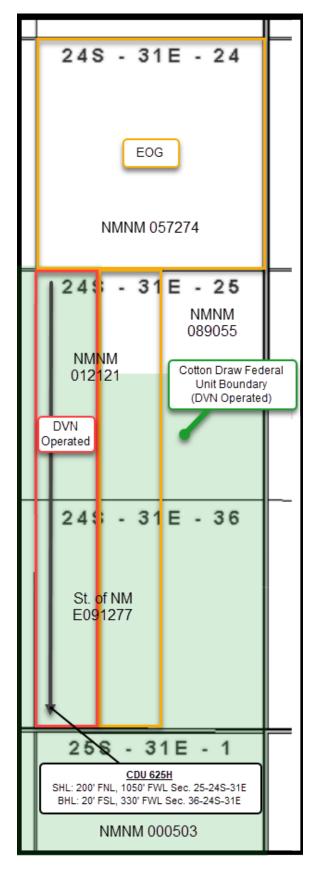

**Exhibit A** is an Engineering Statement explaining why approval of the application is necessary.

Exhibit B is a Form C-102 showing the Cotton Draw Unit 625H well encroaches on the unit to the north in the W/2 W/2 of Section 24, T24S-R31E.

Exhibit C is a plat for Sections 24, 25 and 36, T24S-R31E, and the N/2 of Section 1, T25S-R31E, that shows the proposed Cotton Draw Unit 625H well in relation to the adjoining unit to the north. Exhibit B also includes an ownership list for the affected unit to the north, showing that it is operated by EOG Resources, Inc. ("EOG"). In addition, the exhibit identifies that these include federal leases. Accordingly, the "affected persons" are EOG and the Bureau of Land Management ("BLM"). Also, included with the exhibit is a waiver letter from EOG.