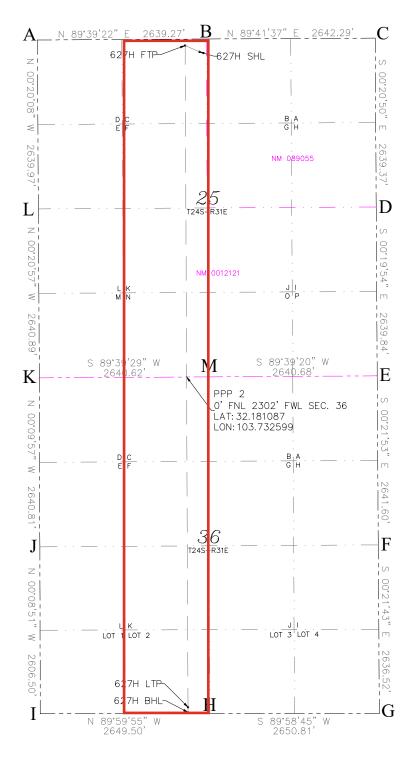

The location for the proposed Cotton Draw 25-36 Fed State Com 627H well is as follows:

- Surface location: 200' FNL and 2,535' FWL (Unit C) of Section 25
- First take point: 100' FNL and 2,310' FWL (Unit C) of Section 25
- Last take point: 100' FSL and 2,310' FWL (Lot 2) of irregular Section 36
- Bottom location: 20' FSL and 2,310' FWL (Lot 2) of irregular Section 36

Exhibit C is a plat for Sections 24, 25 and 36, T24S-R31E, and the N/2 of Section 1, T25S-R31E, that shows the proposed Cotton Draw 25-36 Fed State Com 627H well in relation to the adjoining tracts to the north and south. Exhibit B also includes an ownership list for the affected tracts to the north, showing that they are operated by EOG Resources, Inc. ("EOG"), and the tracts to the south, which are operated by Devon and XTO Holdings, LLC ("XTO") is a working interest owner. In addition, the exhibit identifies that these include federal leases. Accordingly, the "affected persons" 4 are EOG and the Bureau of Land Management ("BLM"). Also, included with the exhibit is a waiver letter from EOG.

Sincerely,

John Dwyer

Reservoir Engineer

EXHIBIT A

| C-10                                                                                                                                                                           | 02               |                                    | Energy,                                          | Minera       | State of<br>ls & Natura                     | Ne <sup>1</sup> | w Mexico<br>Resources Depa                                                              | rtment        |          | Rev                     | rised July, 2024 |
|--------------------------------------------------------------------------------------------------------------------------------------------------------------------------------|------------------|------------------------------------|--------------------------------------------------|--------------|---------------------------------------------|-----------------|-----------------------------------------------------------------------------------------|---------------|----------|-------------------------|------------------|
| Submit E                                                                                                                                                                       | lectronically    |                                    | OIL                                              | COL          | NSERVAT                                     | TIC             | ON DIVISION                                                                             | NC            |          |                         |                  |
| Via OCD Permitting                                                                                                                                                             |                  |                                    |                                                  |              |                                             |                 | Submittal                                                                               |               |          |                         |                  |
|                                                                                                                                                                                |                  |                                    |                                                  |              |                                             |                 |                                                                                         |               | Type:    | ☐ Amended Repor         | t                |
|                                                                                                                                                                                |                  |                                    |                                                  |              |                                             |                 | ☐ As Drilled                                                                            |               |          |                         |                  |
|                                                                                                                                                                                |                  |                                    |                                                  | W            | ELL LOCAT                                   | TON             | N INFORMATIO                                                                            | N             |          |                         |                  |
| API N                                                                                                                                                                          | umber            |                                    | Pool Cod<br>98                                   | е<br>220     |                                             |                 | ol Name<br>Purple Sage; W                                                               | olfcamp       | (Gas)    |                         |                  |
|                                                                                                                                                                                | rty Code         |                                    | Property                                         | CO           | TTON DRAW                                   | 25              | 25-36 FED STATE COM  Well Number 627H                                                   |               |          |                         |                  |
| OGRID                                                                                                                                                                          | No.<br>6137      |                                    | Operator                                         |              | N ENERGY F                                  | PRO:            | DUCTION COMPA                                                                           | NY, L.P.      |          | Ground Level 3544.4'    | Elevation        |
| Surfac                                                                                                                                                                         | e Owner:         | □State □                           | Fee □Tril                                        | oal XFe      | deral                                       |                 | Mineral Owner:                                                                          | □State        | □Fee □   | Tribal □Federal         |                  |
|                                                                                                                                                                                |                  |                                    |                                                  |              | Sur                                         | efo o           | e Location                                                                              |               |          |                         |                  |
| UL                                                                                                                                                                             | Section          | Township                           | Range                                            | Lot          |                                             |                 | Ft. from E/W                                                                            | Latitude      |          | Longitude               | County           |
| C                                                                                                                                                                              | 25               | 24-S                               | 31-E                                             | 200          | 200' N                                      |                 | 2535' W                                                                                 | 32.195        | 054      | 103.731851              | EDDY             |
|                                                                                                                                                                                |                  |                                    | 01 2                                             |              |                                             | m l             | Hole Location                                                                           |               |          | 10011001                |                  |
| UL                                                                                                                                                                             | Section          | Township                           | Range                                            | Lot          | Ft. from N                                  | I/S             | Ft. from E/W                                                                            | Latitude      |          | Longitude               | County           |
|                                                                                                                                                                                | 36               | 24-S                               | 31-E                                             | 2            | 20' S                                       |                 | 2310' W                                                                                 | 32.166        | 680      | 103.732620              | EDDY             |
| D 1: 4                                                                                                                                                                         | 1 4 1            | D                                  |                                                  | D 6: :       | W 11 ADI 0                                  |                 |                                                                                         | (37 /37)      | G 1:1    |                         |                  |
|                                                                                                                                                                                | 9.36             | Infill                             | ining Well                                       | Denning      | Well API Ove                                | riap            | oping Spacing Unit                                                                      | (Y/N)         | Consolid | ation Code              |                  |
|                                                                                                                                                                                | Numbers          |                                    |                                                  |              | Wel                                         | l se            | etbacks are under                                                                       | Common        | Ownersh  | ip: □Yes □No            |                  |
|                                                                                                                                                                                |                  |                                    |                                                  |              |                                             |                 |                                                                                         |               |          | -F: 2 2                 |                  |
|                                                                                                                                                                                |                  |                                    | ı                                                |              |                                             | _               | Point (KOP)                                                                             |               |          |                         |                  |
| UL                                                                                                                                                                             | Section          | Township                           | Range                                            | Lot          | Ft. from N                                  |                 | Ft. from E/W                                                                            | Latitude      |          | Longitude               | County           |
|                                                                                                                                                                                |                  |                                    |                                                  |              |                                             |                 |                                                                                         |               |          |                         |                  |
| UL                                                                                                                                                                             | Castian          | Tammahin                           | Damma                                            | Tat          | First T                                     |                 | Point (FTP)                                                                             | Latitude      |          | I am mitus dia          | Canata           |
| C                                                                                                                                                                              | Section<br>25    | Township 24-S                      | Range<br>31-E                                    | Lot          | 100' N                                      | 1/3             | Ft. from E/W<br>2310' W                                                                 | 32.195        | 328      | Longitude<br>103.732578 | County<br>EDDY   |
|                                                                                                                                                                                | 20               | 24 5                               | 01 L                                             |              |                                             |                 |                                                                                         | 52.155        | 520      | 100.702070              | EDD I            |
|                                                                                                                                                                                | g                |                                    |                                                  |              |                                             |                 | Point (LTP)                                                                             | T 111 1       |          |                         | a .              |
| UL                                                                                                                                                                             | Section<br>36    | Township                           | Range                                            | Lot          | Ft. from N                                  |                 | Ft. from E/W<br>2310' W                                                                 | Latitude      | 000      | Longitude<br>103.732619 | County           |
|                                                                                                                                                                                | 30               | 24-S                               | 31-E                                             | 2            | 100 5                                       |                 | 2310 W                                                                                  | 32.166        | 900      | 103.732019              | EDDY             |
|                                                                                                                                                                                |                  |                                    |                                                  |              | Spacing                                     | Un              | it Type Horizont                                                                        | al Verti      | cal      | Fround Floor Ele        | vation:          |
|                                                                                                                                                                                |                  |                                    |                                                  |              |                                             |                 |                                                                                         |               |          |                         |                  |
| OPERAT                                                                                                                                                                         | OR CERTI         | FICATIONS                          |                                                  |              |                                             | su              | URVEYOR CERTIFIC                                                                        | ATIONS        |          |                         |                  |
|                                                                                                                                                                                |                  |                                    |                                                  |              | omplete to the best<br>onal well, that this |                 | I hereby certify that the well location shown on this plat was plotted from field notes |               |          |                         |                  |
| organizat                                                                                                                                                                      | ion either owr   | ns a working inte                  | erest or unlease                                 | d mineral in | terest in the land                          | of              | of actual surveys made by me or under supervision, and that the same is true and        |               |          |                         |                  |
|                                                                                                                                                                                |                  | bottom hole loc<br>ontract with an |                                                  |              |                                             | "               | officer to the best of my be                                                            | ner.          |          | OT R. DE                | 74 l             |
| mineral i                                                                                                                                                                      | nterest, or to a | voluntary pooli                    |                                                  |              | sory pooling order                          |                 | correct to the best of my belief.  R. DEHOLOGO  MEXICOS                                 |               |          | 10 t                    |                  |
| heretofore entered by the division.                                                                                                                                            |                  |                                    |                                                  |              |                                             |                 | /                                                                                       | A SEM WEY     |          |                         |                  |
| If this well is a horizontal well, I further certify that this organization has received the consent of at least one lessee or owner of a working interest or unleased mineral |                  |                                    | e                                                |              |                                             |                 | 23261                                                                                   | . ) ] ]       |          |                         |                  |
| interest in each tract (in the target pool or formation) in which any part of the well's completed interval will be located or obtained a compulsory pooling order from the    |                  |                                    |                                                  |              |                                             | \               | 2 200                                                                                   | 1 2           |          |                         |                  |
| division.                                                                                                                                                                      |                  |                                    |                                                  |              |                                             | \               | P. Aller                                                                                | <b>7</b> /2 / |          |                         |                  |
| Signature Date                                                                                                                                                                 |                  |                                    | Signature and Seal of Professional Surveyor ONAL |              |                                             |                 | (18 <sup>2</sup> )                                                                      |               |          |                         |                  |
| Digita                                                                                                                                                                         | var c            |                                    | Date                                             |              |                                             |                 | o                                                                                       | 22 11010      |          | UNAL                    |                  |
| Printe                                                                                                                                                                         | ed Name          |                                    |                                                  |              |                                             | Cer             | rtificate Number                                                                        | Date of       | Survey   |                         |                  |
|                                                                                                                                                                                | 143              |                                    |                                                  |              |                                             |                 |                                                                                         | 07/20         |          |                         |                  |
| Email                                                                                                                                                                          | Email Address    |                                    |                                                  |              |                                             | 23261           | 01/20                                                                                   | ~4            |          |                         |                  |

### ACREAGE DEDICATION PLATS

This grid represents a standard section. You may superimpose a non-standard section, or larger area, over this grid. Operators must outline the dedicated acreage in a red box, clearly show the well surface location and bottom hole location, if it is directionally drilled, with the dimensions from the section lines in the cardinal directions. If this is a horizontal wellbore show on this plat the location of the First Take Point and Last Take Point, and the point within the Completed interval (other than the First Take Point or Last Take Point) that is closest to any outer boundary of the tract.

Surveyors shall use the latest United States government survey or dependent resurvey. Well locations will be in reference to the New Mexico Principal Meridian. If the land is not surveyed contact the OCD Engineering Bureau. Independent subdivision surveys will not be acceptable.

A=N:435400.07 E:724859.41 B=N:435415.91 E:727498.63 C=N:435430.04 E:730140.88 B=N:432790.73 E:730172.17 F=N:427509.39 E:730178.17 F=N:427509.39 E:730188.98 G=N:424872.92 E:730205.63 H=N:424871.96 E:727554.82 I=N:424872.01 E:724905.32 J=N:427478.51 E:724898.61 K=N:430119.30 E:724890.97 M=N:430135.06 E:727531.54