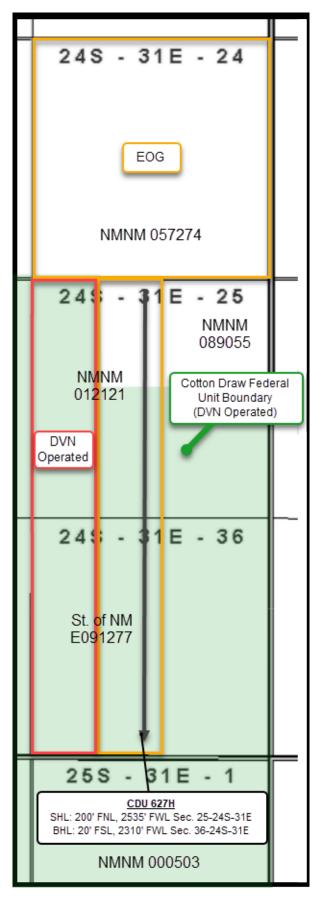

The well is a "straddle com" well, i.e. partially overlapping Devon's Cotton Draw Unit; therefore, it is not part of the Unit or unitized area<sup>1</sup> and is subject to the spacing<sup>2</sup> and setback requirements under the Special Pool Rules for the Purple Sage Wolfcamp (See Division Order R-14262). The proposed first and last take points are less than 330 feet<sup>3</sup> from the northern and southern boundary of the spacing unit and existing offsetting tracts; therefore, approval of a non-standard well location is required.

Exhibit C is a plat for Sections 24, 25 and 36, T24S-R31E, and the N/2 of Section 1, T25S-R31E, that shows the proposed Cotton Draw 25-36 Fed State Com 627H well in relation to the adjoining tracts to the north and south. Exhibit B also includes an ownership list for the affected tracts to the north, showing that they are operated by EOG Resources, Inc. ("EOG"), and the tracts to the south, which are operated by Devon and XTO Holdings, LLC ("XTO") is a working interest owner. In addition, the exhibit identifies that these include federal leases. Accordingly, the "affected persons" 4 are EOG and the Bureau of Land Management ("BLM"). Also, included with the exhibit is a waiver letter from EOG.

# Offset Operator Plat

Cotton Draw 25-36 Fed State Com 627H

EXHIBIT **C** 

Devon Energy Corporation 333 W. Sheridan Avenue Oklahoma City, OK 73102-8260 405 228 2448 Phone www.devonenergy.com

August 12th, 2024

EOG Resources, Inc. Attn: Chloe Sawtelle 5509 Champions Drive Midland, Texas 79706

Re:

NSL Location - Cotton Draw Wells Sections 25 & 36, T24S-R31E Eddy County, NM

Ms. Sawtelle,

Devon Energy Production Company, L.P. ("Devon") has applied for an unorthodox well location for the Cotton Draw wells listed on Exhibit "A" (collectively referred to as "Cotton Draw Wells") located in the W2 of Sections 25 & 36, T24S-R31E, Eddy County, New Mexico.

In exchange for EOG Resources, Inc.'s ("EOG") cooperation on this matter, Devon proposes the following agreement:

- EOG hereby agrees not to protest or cause to be protested the unorthodox location for the Cotton Draw Wells, so long as such Wells are permitted and completed in the Purple Sage; Wolfcamp (Gas) Pool (98220) and each of the Cotton Draw Wells has a first take point or last take point no closer than 100' from the following section line:
  - i. The north line of Section 25, T24S-R31E, Eddy County, NM
- 2. Devon hereby agrees not to protest or cause to be protested the unorthodox location for ten wells that EOG may permit in the Purple Sage; Wolfcamp (Gas) Pool (98220) Section 24, Township 24 South, Range 31 East, Eddy County, New Mexico, in the future, so long as each well has a first take point or last take point no closer than 100' from the following section lines:
  - i. The south line of Section 24, T24S-R31E, Eddy County, NM
- 3. This agreement shall be binding upon and shall inure to the benefit of the parties hereto and to their respective heirs, devisees, legal representatives, successors, and assigns.