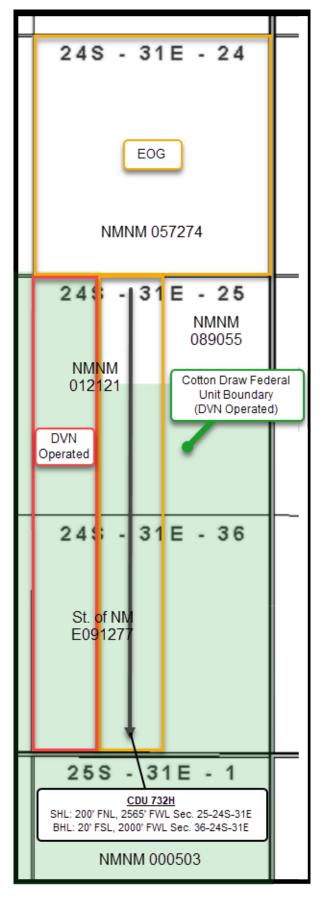

The well is a "straddle com" well, i.e. partially overlapping Devon's Cotton Draw Unit; therefore, it is not part of the Unit or unitized area<sup>1</sup> and is subject to the spacing<sup>2</sup> and setback requirements under the Special Pool Rules for the Purple Sage Wolfcamp (*See* Division Order R-14262). The proposed first and last take points are less than 330 feet<sup>3</sup> from the northern and southern boundary of the spacing unit and existing offsetting tracts; therefore, approval of a non-standard well location is required.

Exhibit A is an Engineering Statement explaining why approval of the application is necessary.

**Exhibit B** is a Form C-102 showing the **Cotton Draw 25-36 Fed State Com 732H** well encroaches on the tracts to the north in the SW/4 of Section 24, T24S-R31E, and the tracts to the south in the NW/4 of Section 1, T25S-R31E.

**Exhibit C** is a plat for Sections 24, 25 and 36, T24S-R31E, and the N/2 of Section 1, T25S-R31E, that shows the proposed Cotton Draw 25-36 Fed State Com 732H well in relation to the adjoining tracts to the north and south. Exhibit B also includes an ownership list for the affected tracts to the north, showing that they are operated by EOG Resources, Inc. ("EOG"), and the tracts to the south, which are operated by Devon and XTO Holdings, LLC ("XTO") is a working interest owner. In addition, the exhibit identifies that these include federal leases. Accordingly, the "affected persons"<sup>4</sup> are EOG and the Bureau of Land Management ("BLM"). Also, included with the exhibit is a waiver letter from EOG.

Re: NSL Location - Cotton Draw Wells Sections 25 & 36, T24S-R31E Eddy County, NM

Ms. Sawtelle,

Devon Energy Production Company, L.P. ("Devon") has applied for an unorthodox well location for the Cotton Draw wells listed on Exhibit "A" (collectively referred to as "Cotton Draw Wells") located in the W2 of Sections 25 & 36, T24S-R31E, Eddy County, New Mexico.