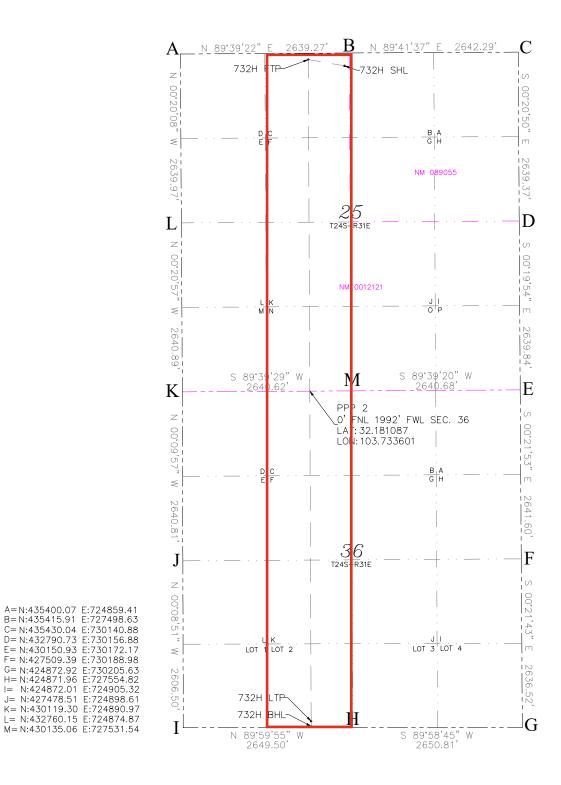

The location for the proposed Cotton Draw 25-36 Fed State Com 732H well is as follows:

- Surface location: 200' FNL and 2,565' FWL (Unit C) of Section 25
- First take point: 100' FNL and 2,000' FWL (Unit C) of Section 25
- Last take point: 100' FSL and 2,000' FWL (Lot 2) of irregular Section 36
- Bottom location: 20' FSL and 2,000' FWL (Lot 2) of irregular Section 36

Exhibit A is an Engineering Statement explaining why approval of the application is necessary.

**Exhibit B** is a Form C-102 showing the **Cotton Draw 25-36 Fed State Com 732H** well encroaches on the tracts to the north in the SW/4 of Section 24, T24S-R31E, and the tracts to the south in the NW/4 of Section 1, T25S-R31E.

**Exhibit C** is a plat for Sections 24, 25 and 36, T24S-R31E, and the N/2 of Section 1, T25S-R31E, that shows the proposed Cotton Draw 25-36 Fed State Com 732H well in relation to the adjoining tracts to the north and south. Exhibit B also includes an ownership list for the affected tracts to the north, showing that they are operated by EOG Resources, Inc. ("EOG"), and the tracts to the south, which are operated by Devon and XTO Holdings, LLC ("XTO") is a working interest owner. In addition, the exhibit identifies that these include federal leases. Accordingly, the "affected persons"<sup>4</sup> are EOG and the Bureau of Land Management ("BLM"). Also, included with the exhibit is a waiver letter from EOG.

Released to Imaging: 12/24/2024 9:19:26 AM

I= N:424872.01

J= N:427478.51

Non-Standard Location Application

Offset Operator Plat

Cotton Draw 25-36 Fed State Com 732H

EXHIBIT

С