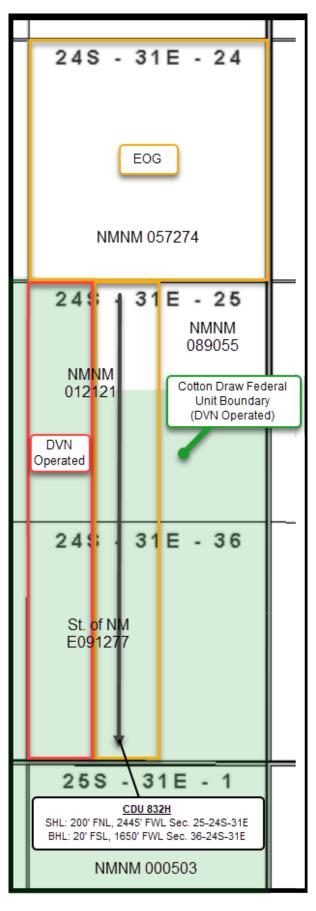

The well is a "straddle com" well, i.e. partially overlapping Devon's Cotton Draw Unit; therefore, it is not part of the Unit or unitized area<sup>1</sup> and is subject to the spacing<sup>2</sup> and setback requirements under the Special Pool Rules for the Purple Sage Wolfcamp (*See* Division Order R-14262). The proposed first and last take points are less than 330 feet<sup>3</sup> from the northern and southern boundary of the spacing unit and existing offsetting tracts; therefore, approval of a non-standard well location is required.

**Exhibit A** is an Engineering Statement explaining why approval of the application is necessary.

**Exhibit B** is a Form C-102 showing the **Cotton Draw 25-36 Fed State Com 832H** well encroaches on the tracts to the north in the SW/4 of Section 24, T24S-R31E, and the tracts to the south in the NW/4 of Section 1, T25S-R31E.

**Exhibit C** is a plat for Sections 24, 25 and 36, T24S-R31E, and the N/2 of Section 1, T25S-R31E, that shows the proposed Cotton Draw 25-36 Fed State Com 832H well in relation to the adjoining tracts to the north and south. Exhibit B also includes an ownership list for the affected tracts to the north, showing that they are operated by EOG Resources, Inc. ("EOG"), and the tracts to the south, which are operated by Devon and XTO Holdings, LLC ("XTO") is a working interest owner. In addition, the exhibit identifies that these include federal leases. Accordingly, the "affected persons" are EOG and the Bureau of Land Management ("BLM"). Also, included with the exhibit is a waiver letter from EOG.