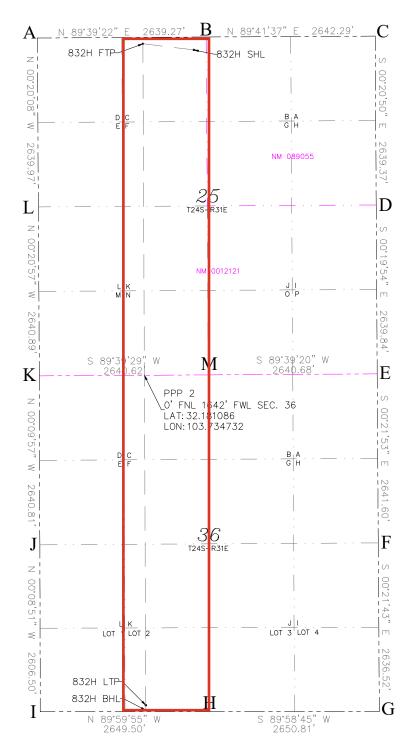

#### ACREAGE DEDICATION PLATS

This grid represents a standard section. You may superimpose a non-standard section, or larger area, over this grid. Operators must outline the dedicated acreage in a red box, clearly show the well surface location and bottom hole location, if it is directionally drilled, with the dimensions from the section lines in the cardinal directions. If this is a horizontal wellbore show on this plat the location of the First Take Point and Last Take Point, and the point within the Completed interval (other than the First Take Point or Last Take Point) that is closest to any outer boundary of the tract.

Surveyors shall use the latest United States government survey or dependent resurvey. Well locations will be in reference to the New Mexico Principal Meridian. If the land is not surveyed contact the OCD Engineering Bureau. Independent subdivision surveys will not be acceptable.

A=N:435400.07 E:724859.41 B=N:435415.91 E:727498.63 C=N:435430.04 E:730140.88 D=N:432790.73 E:730156.88 E=N:430150.93 E:730172.17 F=N:427509.39 E:7301205.63 H=N:424872.92 E:730205.63 H=N:424871.96 E:727554.82 I=N:424872.01 E:724905.32 J=N:427478.51 E:724898.61 K=N:430119.30 E:724890.97 M=N:432760.15 E:724874.87 M=N:430135.06 E:727531.54

## Offset Operator Plat

Cotton Draw 25-36 Fed State Com 832H

**C** 

Devon Energy Corporation 333 W. Sheridan Avenue Oklahoma City, OK 73102-8260 405 228 2448 Phone www.devonenergy.com

August 12th, 2024

EOG Resources, Inc. Attn: Chloe Sawtelle 5509 Champions Drive Midland, Texas 79706