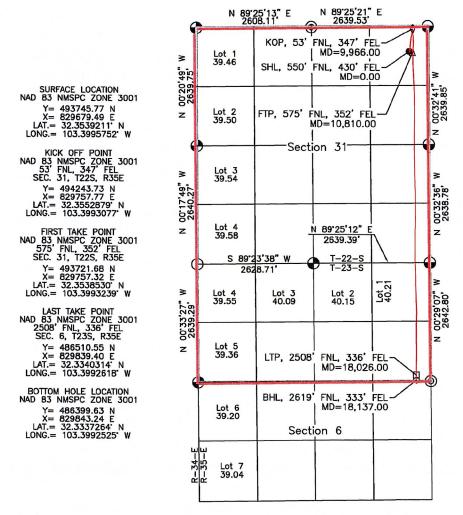

C-102s for each well are attached hereto as **Exhibit A**. Each well will comply with the statewide setback requirements for the non-standard spacing unit.

Avant's drilling program for this area will develop the Bone Spring formation underlying each of the 40-acre tracts comprising the proposed non-standard spacing unit area. Approval of this administrative application will allow for full development of this acreage, promote efficiently located surface facilities, reduce surface disturbance, consolidate roads, tanks and pipelines; and promote effective well spacing.

Tract maps are attached hereto as **Exhibit B**, which show the approximate Well locations. In addition, Exhibit B contains a list of the wells with pool and pool code.

**Exhibit C** is a letter from reservoir engineer explaining the need for a non-standard unit and the benefits associated with a non-standard, as opposed to standard, unit. Exhibit C includes two attachments that compare and contrast the standard versus non-standard unit scenario, including a map showing the comparison.