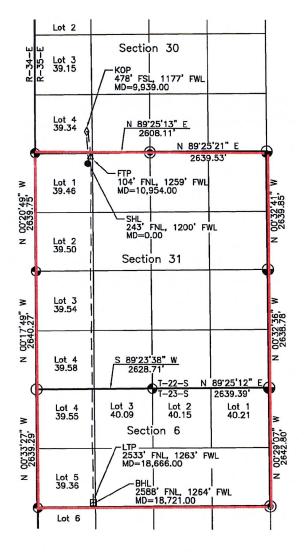

Tract maps are attached hereto as **Exhibit B**, which show the approximate Well locations. In addition, Exhibit B contains a list of the wells with pool and pool code.

**Exhibit C** is a letter from reservoir engineer explaining the need for a non-standard unit and the benefits associated with a non-standard, as opposed to standard, unit. Exhibit C includes two attachments that compare and contrast the standard versus non-standard unit scenario, including a map showing the comparison.