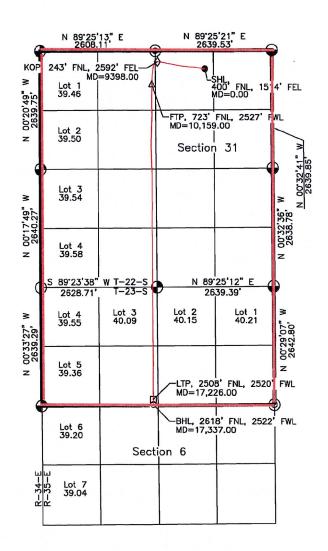

C-102s for each well are attached hereto as **Exhibit A**. Each well will comply with the statewide setback requirements for the non-standard spacing unit.

Avant's drilling program for this area will develop the Bone Spring formation underlying each of the 40-acre tracts comprising the proposed non-standard spacing unit area. Approval of this administrative application will allow for full development of this acreage, promote efficiently located surface facilities, reduce surface disturbance, consolidate roads, tanks and pipelines; and promote effective well spacing.

Tract maps are attached hereto as **Exhibit B**, which show the approximate Well locations. In addition, Exhibit B contains a list of the wells with pool and pool code.

**Exhibit C** is a letter from reservoir engineer explaining the need for a non-standard unit and the benefits associated with a non-standard, as opposed to standard, unit. Exhibit C includes two attachments that compare and contrast the standard versus non-standard unit scenario, including a map showing the comparison.