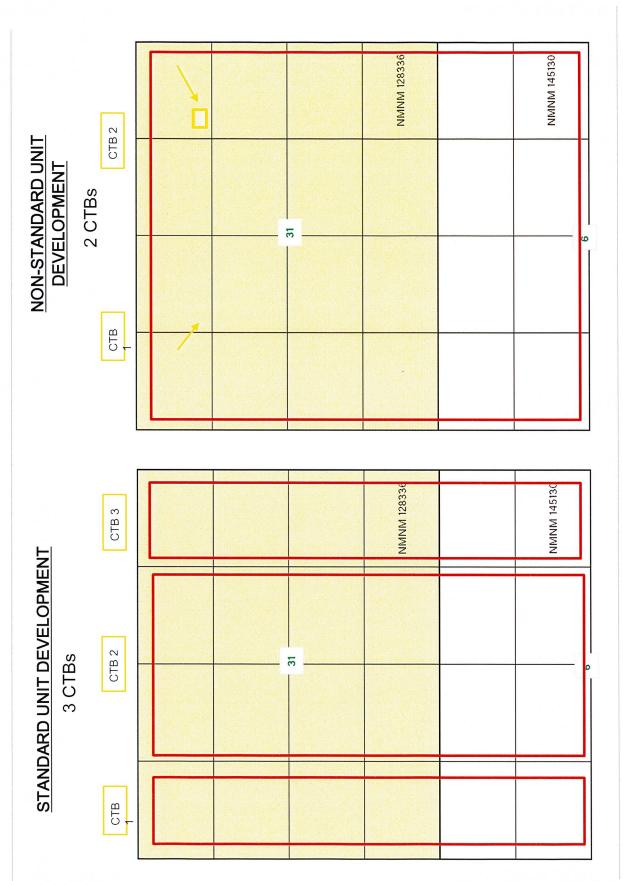

Without the NSU approval, Avant would have two separate 480-acre units, using proximity tract wells. Avant has determined that a single 954.77-acre unit is preferable to two 480-acre units because approval will allow Avant to reduce surface disturbance by consolidating roads, tank batteries, and pipelines. In addition, approval of Avant's application promotes effective well spacing and will allow Avant to commingle production.

Tract maps are attached hereto as **Exhibit B**, which show the approximate Well locations. In addition, Exhibit B contains a list of the wells with pool and pool code.

**Exhibit C** is a letter from reservoir engineer explaining the need for a non-standard unit and the benefits associated with a non-standard, as opposed to standard, unit. Exhibit C includes two attachments that compare and contrast the standard versus non-standard unit scenario, including a map showing the comparison.