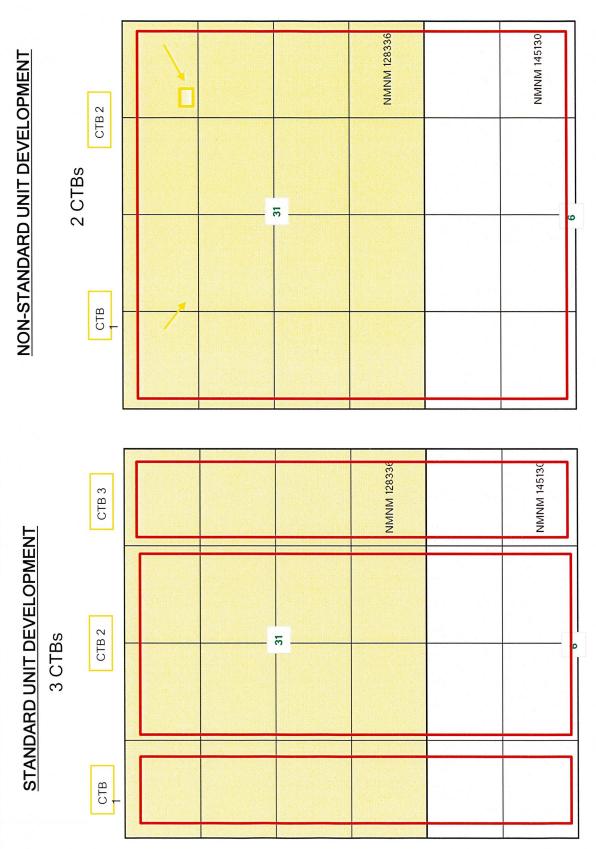

Tract maps are attached hereto as **Exhibit B**, which show the approximate Well locations. In addition, Exhibit B contains a list of the wells with pool and pool code.

**Exhibit C** is a letter from reservoir engineer explaining the need for a non-standard unit and the benefits associated with a non-standard, as opposed to standard, unit. Exhibit C includes two attachments that compare and contrast the standard versus non-standard unit scenario, including a map showing the comparison.