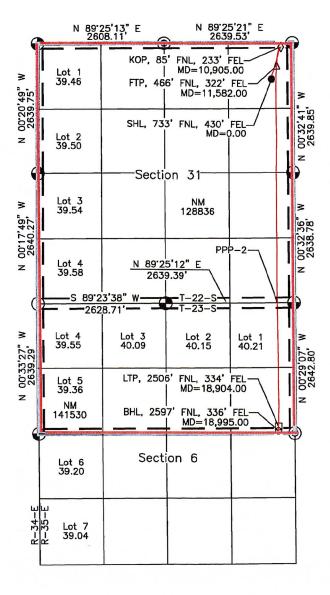

C-102s for each well are attached hereto as **Exhibit A**. Each well will comply with the statewide setback requirements for the non-standard spacing unit.

Avant's drilling program for this area will develop the Bone Spring formation underlying each of the 40-acre tracts comprising the proposed non-standard spacing unit area. Approval of this administrative application will allow for full development of this acreage, promote efficiently located surface facilities, reduce surface disturbance, consolidate roads, tanks and pipelines; and promote effective well spacing.

Tract maps are attached hereto as **Exhibit B**, which show the approximate Well locations. In addition, Exhibit B contains a list of the wells with pool and pool code.

**Exhibit C** is a letter from reservoir engineer explaining the need for a non-standard unit and the benefits associated with a non-standard, as opposed to standard, unit. Exhibit C includes two attachments that compare and contrast the standard versus non-standard unit scenario, including a map showing the comparison.