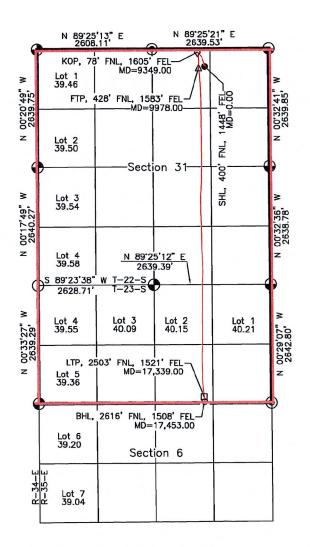

## **Proposed Increased Horizontal Spacing Unit:**

| Description                | Acres  | Pool                               | Pool Code |
|----------------------------|--------|------------------------------------|-----------|
| All Section 31, T22S, R35E | 957.44 | Antelope Ridge; Bone Spring, North | 2205      |
| N/2 Section 06, T23S, R35E |        |                                    |           |

RE: Application of Avant Operating, LLC for administrative approval of a 957.44 acre, more or less, non-standard spacing unit in the Bone Spring Formation comprised of Section 31, Township 22 South, Range 35 East and the N/2 of Section 6, Township 23 South, Range 35 East, Lea County, New Mexico.

Dear Acting Director Razatos /OCD Engineering Bureau:

Avant Operating, LLC ("Avant"), OGRID Number 330396, respectfully requests administrative approval of a 957.44-acre, more or less, non-standard unit ("NSU") in the Bone Spring formation comprised of Section 31, Township 22 South, Range 35 East and the N/2 of Section 6, Township 23 South, Range 35 East, Lea County, New Mexico.