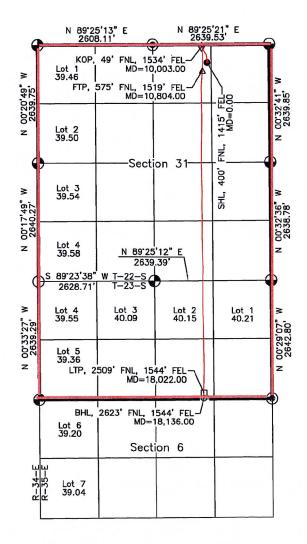

C-102s for each well are attached hereto as **Exhibit A**. Each well will comply with the statewide setback requirements for the non-standard spacing unit.

Avant's drilling program for this area will develop the Bone Spring formation underlying each of the 40-acre tracts comprising the proposed non-standard spacing unit area. Approval of this administrative application will allow for full development of this acreage, promote efficiently located surface facilities, reduce surface disturbance, consolidate roads, tanks and pipelines; and promote effective well spacing.

Tract maps are attached hereto as **Exhibit B**, which show the approximate Well locations. In addition, Exhibit B contains a list of the wells with pool and pool code.

**Exhibit C** is a letter from reservoir engineer explaining the need for a non-standard unit and the benefits associated with a non-standard, as opposed to standard, unit. Exhibit C includes two attachments that compare and contrast the standard versus non-standard unit scenario, including a map showing the comparison.