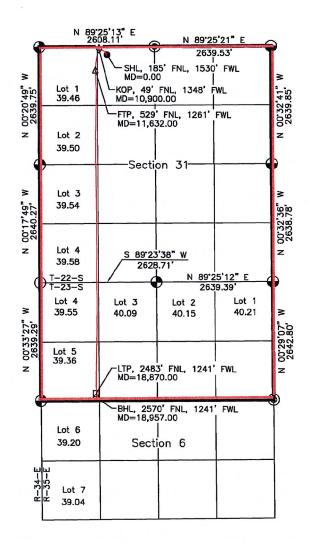

C-102s for each well are attached hereto as **Exhibit A**. Each well will comply with the statewide setback requirements for the non-standard spacing unit.

Avant's drilling program for this area will develop the Bone Spring formation underlying each of the 40-acre tracts comprising the proposed non-standard spacing unit area. Approval of this administrative application will allow for full development of this acreage, promote efficiently located surface facilities, reduce surface disturbance, consolidate roads, tanks and pipelines; and promote effective well spacing.

Tract maps are attached hereto as **Exhibit B**, which show the approximate Well locations. In addition, Exhibit B contains a list of the wells with pool and pool code.

**Exhibit C** is a letter from reservoir engineer explaining the need for a non-standard unit and the benefits associated with a non-standard, as opposed to standard, unit. Exhibit C includes two attachments that compare and contrast the standard versus non-standard unit scenario, including a map showing the comparison.