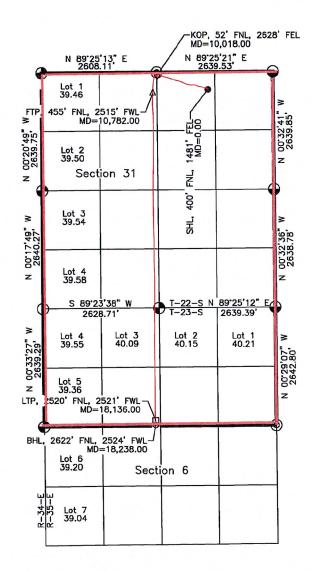

C-102s for each well are attached hereto as **Exhibit A**. Each well will comply with the statewide setback requirements for the non-standard spacing unit.

Avant's drilling program for this area will develop the Bone Spring formation underlying each of the 40-acre tracts comprising the proposed non-standard spacing unit area. Approval of this administrative application will allow for full development of this acreage, promote efficiently located surface facilities, reduce surface disturbance, consolidate roads, tanks and pipelines; and promote effective well spacing.

Tract maps are attached hereto as **Exhibit B**, which show the approximate Well locations. In addition, Exhibit B contains a list of the wells with pool and pool code.

**Exhibit C** is a letter from reservoir engineer explaining the need for a non-standard unit and the benefits associated with a non-standard, as opposed to standard, unit. Exhibit C includes two attachments that compare and contrast the standard versus non-standard unit scenario, including a map showing the comparison.