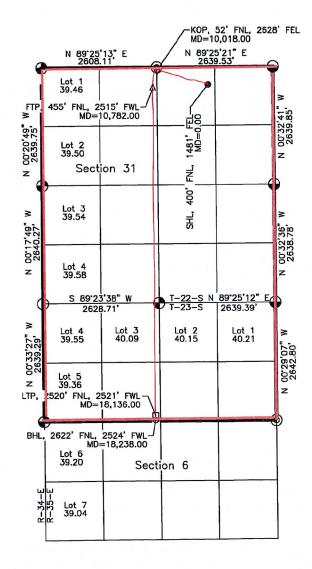

Tract maps are attached hereto as **Exhibit B**, which show the approximate Well locations. In addition, Exhibit B contains a list of the wells with pool and pool code.

**Exhibit C** is a letter from reservoir engineer explaining the need for a non-standard unit and the benefits associated with a non-standard, as opposed to standard, unit. Exhibit C includes two attachments that compare and contrast the standard versus non-standard unit scenario, including a map showing the comparison.