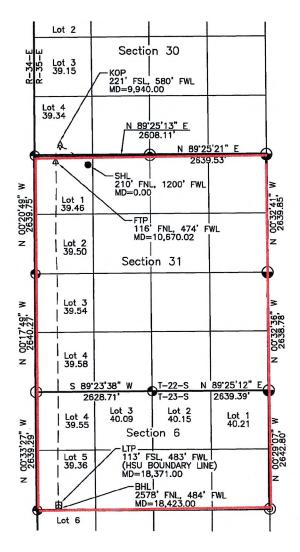

Tract maps are attached hereto as **Exhibit B**, which show the approximate Well locations. In addition, Exhibit B contains a list of the wells with pool and pool code.

**Exhibit C** is a letter from reservoir engineer explaining the need for a non-standard unit and the benefits associated with a non-standard, as opposed to standard, unit. Exhibit C includes two attachments that compare and contrast the standard versus non-standard unit scenario, including a map showing the comparison.