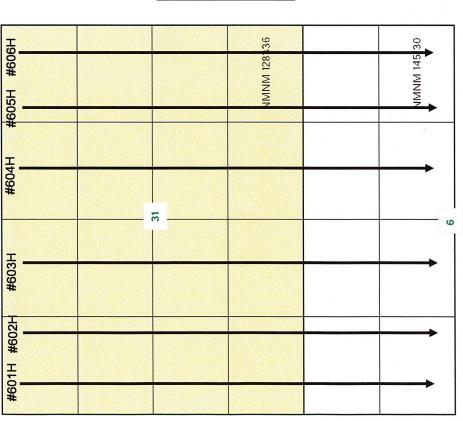

Golden Tee 31 Federal Com Well No. 602H [30-025-50930]

Golden Tee 31 Federal Com Well No. 603H [30-025-50896]

Golden Tee 31 Federal Com Well No. 604H [30-025-49390]

Golden Tee 31 Federal Com Well No. 605H [30-025-49391]

Tract maps are attached hereto as **Exhibit B**, which show the approximate Well locations. In addition, Exhibit B contains a list of the wells with pool and pool code.

**Exhibit C** is a letter from reservoir engineer explaining the need for a non-standard unit and the benefits associated with a non-standard, as opposed to standard, unit. Exhibit C includes two attachments that compare and contrast the standard versus non-standard unit scenario, including a map showing the comparison.