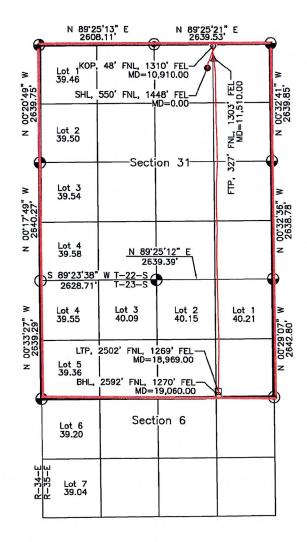

C-102s for each well are attached hereto as **Exhibit A**. Each well will comply with the statewide setback requirements for the non-standard spacing unit.

Avant's drilling program for this area will develop the Bone Spring formation underlying each of the 40-acre tracts comprising the proposed non-standard spacing unit area. Approval of this administrative application will allow for full development of this acreage, promote efficiently located surface facilities, reduce surface disturbance, consolidate roads, tanks and pipelines; and promote effective well spacing.

Tract maps are attached hereto as **Exhibit B**, which show the approximate Well locations. In addition, Exhibit B contains a list of the wells with pool and pool code.

**Exhibit C** is a letter from reservoir engineer explaining the need for a non-standard unit and the benefits associated with a non-standard, as opposed to standard, unit. Exhibit C includes two attachments that compare and contrast the standard versus non-standard unit scenario, including a map showing the comparison.