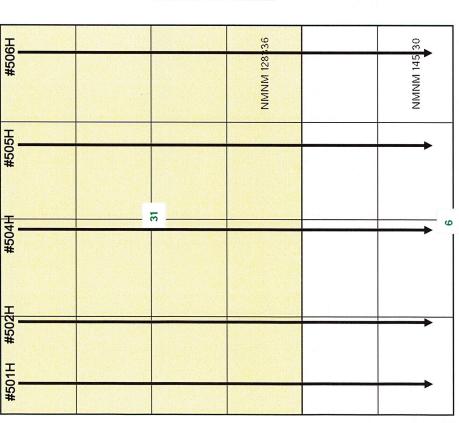

Golden Tee 31 Federal Com Well No. 504H [30-025-49406]

Golden Tee 31 Federal Com Well No. 505H [30-025-49331]

Golden Tee 31 Federal Com Well No. 506H [30-025-49332]

Golden Tee 31 Federal Com Well No. 601H [30-025-50929]

Tract maps are attached hereto as **Exhibit B**, which show the approximate Well locations. In addition, Exhibit B contains a list of the wells with pool and pool code.

**Exhibit C** is a letter from reservoir engineer explaining the need for a non-standard unit and the benefits associated with a non-standard, as opposed to standard, unit. Exhibit C includes two attachments that compare and contrast the standard versus non-standard unit scenario, including a map showing the comparison.