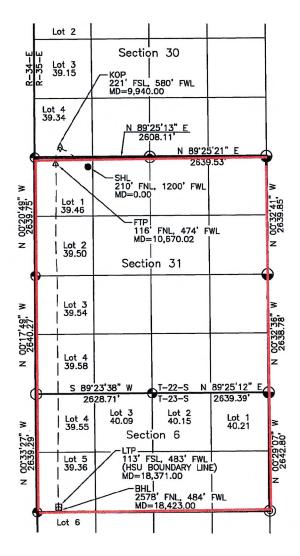

Tract maps are attached hereto as **Exhibit B**, which show the approximate Well locations. In addition, Exhibit B contains a list of the wells with pool and pool code.

**Exhibit C** is a letter from reservoir engineer explaining the need for a non-standard unit and the benefits associated with a non-standard, as opposed to standard, unit. Exhibit C includes two attachments that compare and contrast the standard versus non-standard unit scenario, including a map showing the comparison.