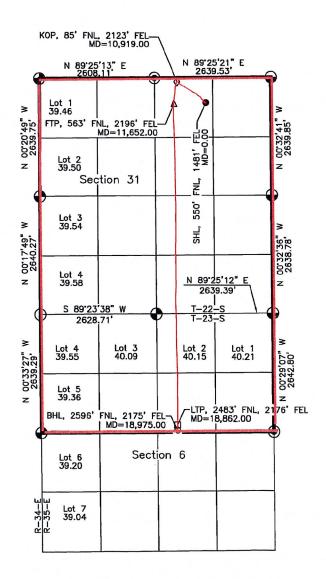

C-102s for each well are attached hereto as **Exhibit A**. Each well will comply with the statewide setback requirements for the non-standard spacing unit.

Avant's drilling program for this area will develop the Bone Spring formation underlying each of the 40-acre tracts comprising the proposed non-standard spacing unit area. Approval of this administrative application will allow for full development of this acreage, promote efficiently located surface facilities, reduce surface disturbance, consolidate roads, tanks and pipelines; and promote effective well spacing.

Tract maps are attached hereto as **Exhibit B**, which show the approximate Well locations. In addition, Exhibit B contains a list of the wells with pool and pool code.

**Exhibit C** is a letter from reservoir engineer explaining the need for a non-standard unit and the benefits associated with a non-standard, as opposed to standard, unit. Exhibit C includes two attachments that compare and contrast the standard versus non-standard unit scenario, including a map showing the comparison.