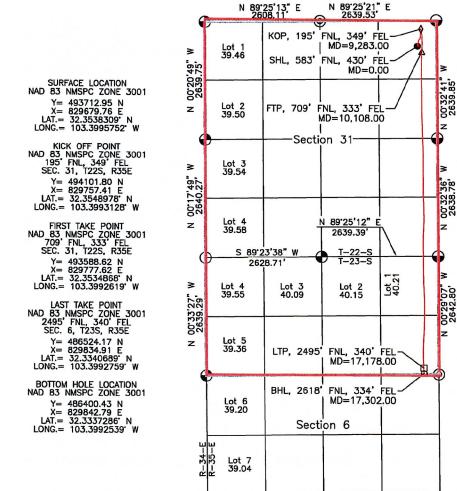

The Wells and APIs are:

- Golden Tee Fed Com 301H (API 30-025-49324)
- Golden Tee Fed Com 302H (API 30-025-49325)

Deana M. Bennett 505.848.1834 Deana.bennett@modrall.com

Modrall Sperling Roehl Harris & Sisk P.A.

500 Fourth Street NW Suite 1000 Albuquerque, New Mexico 87102

PO Box 2168 Albuquerque, New Mexico 87103-2168

Tel: 505.848.1800 www.modrall.com

- Golden Tee Fed Com 304H (API 30-025-49327)
- Golden Tee Fed Com 305H (API 30-025-49328)
- Golden Tee Fed Com 306H (API 30-025-49329)
- Golden Tee Fed Com 501H (API 30-025-49365)
- Golden Tee Fed Com 502H (API 30-025-49330)
- Golden Tee Fed Com 504H (API 30-025-49406)
- Golden Tee Fed Com 505H (API 30-025-49331)
- Golden Tee Fed Com 506H (API 30-025-49332)
- Golden Tee Fed Com 601H (API 30-025-50929)
- Golden Tee Fed Com 602H (API 30-025-50930)
- Golden Tee Fed Com 603H (API 30-025-50896)
- Golden Tee Fed Com 604H (API 30-025-49390)
- Golden Tee Fed Com 605H (API 30-025-49391)
- Golden Tee Fed Com 606H (API 30-025-49392)

C-102s for each well are attached hereto as **Exhibit A**. Each well will comply with the statewide setback requirements for the non-standard spacing unit.

Avant's drilling program for this area will develop the Bone Spring formation underlying each of the 40-acre tracts comprising the proposed non-standard spacing unit area. Approval of this administrative application will allow for full development of this acreage, promote efficiently located surface facilities, reduce surface disturbance, consolidate roads, tanks and pipelines; and promote effective well spacing.

Tract maps are attached hereto as **Exhibit B**, which show the approximate Well locations. In addition, Exhibit B contains a list of the wells with pool and pool code.

**Exhibit C** is a letter from reservoir engineer explaining the need for a non-standard unit and the benefits associated with a non-standard, as opposed to standard, unit. Exhibit C includes two attachments that compare and contrast the standard versus non-standard unit scenario, including a map showing the comparison.