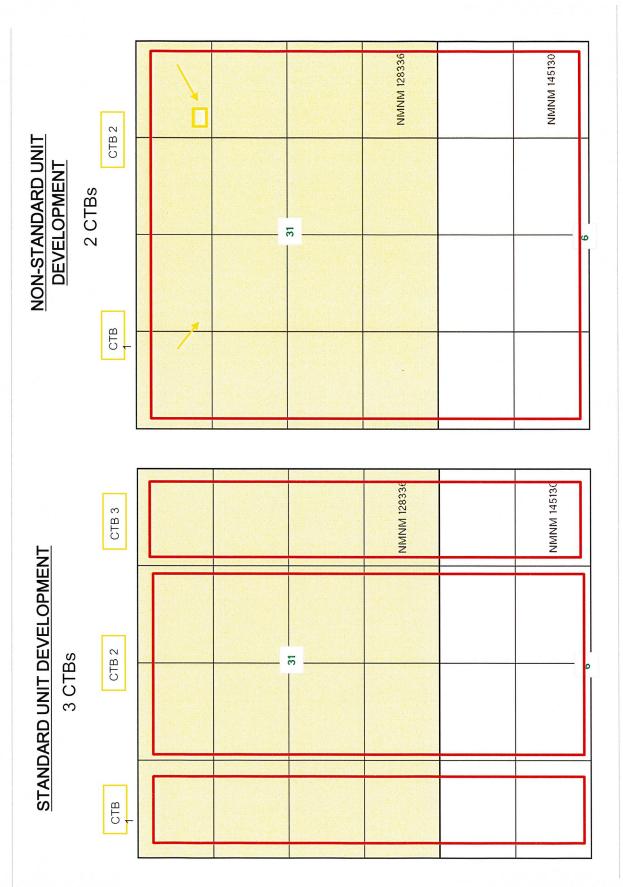

Avant is providing notice to all affected parties in the tracts that adjoin the proposed non-standard spacing unit, and the New Mexico State Land Office and the Bureau of Land Management. A map identifying the offset affected parties, as well as proof of mailing notice of the application (including a copy of the application) to affected persons entitled to notice is attached hereto as **Exhibit D**.