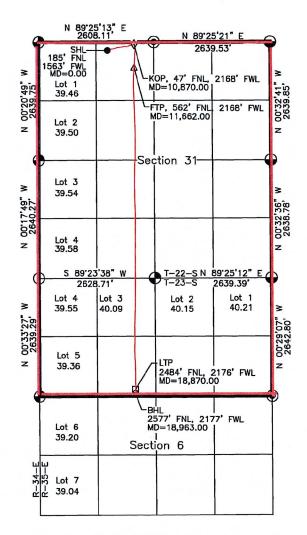

C-102s for each well are attached hereto as **Exhibit A**. Each well will comply with the statewide setback requirements for the non-standard spacing unit.

Avant's drilling program for this area will develop the Bone Spring formation underlying each of the 40-acre tracts comprising the proposed non-standard spacing unit area. Approval of this administrative application will allow for full development of this acreage, promote efficiently located surface facilities, reduce surface disturbance, consolidate roads, tanks and pipelines; and promote effective well spacing.

Tract maps are attached hereto as **Exhibit B**, which show the approximate Well locations. In addition, Exhibit B contains a list of the wells with pool and pool code.

**Exhibit C** is a letter from reservoir engineer explaining the need for a non-standard unit and the benefits associated with a non-standard, as opposed to standard, unit. Exhibit C includes two attachments that compare and contrast the standard versus non-standard unit scenario, including a map showing the comparison.