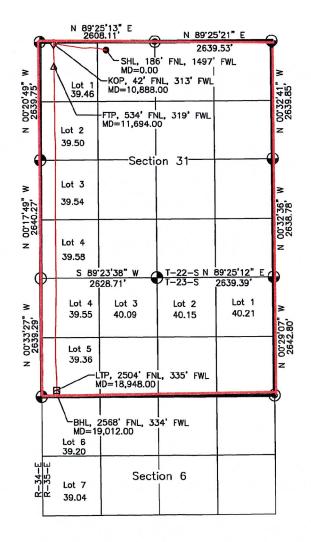

C-102s for each well are attached hereto as **Exhibit A**. Each well will comply with the statewide setback requirements for the non-standard spacing unit.

Avant's drilling program for this area will develop the Bone Spring formation underlying each of the 40-acre tracts comprising the proposed non-standard spacing unit area. Approval of this administrative application will allow for full development of this acreage, promote efficiently located surface facilities, reduce surface disturbance, consolidate roads, tanks and pipelines; and promote effective well spacing.

Tract maps are attached hereto as **Exhibit B**, which show the approximate Well locations. In addition, Exhibit B contains a list of the wells with pool and pool code.

**Exhibit C** is a letter from reservoir engineer explaining the need for a non-standard unit and the benefits associated with a non-standard, as opposed to standard, unit. Exhibit C includes two attachments that compare and contrast the standard versus non-standard unit scenario, including a map showing the comparison.