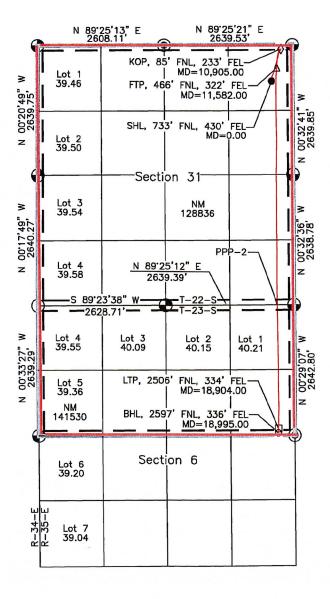

Tract maps are attached hereto as **Exhibit B**, which show the approximate Well locations. In addition, Exhibit B contains a list of the wells with pool and pool code.

**Exhibit C** is a letter from reservoir engineer explaining the need for a non-standard unit and the benefits associated with a non-standard, as opposed to standard, unit. Exhibit C includes two attachments that compare and contrast the standard versus non-standard unit scenario, including a map showing the comparison.