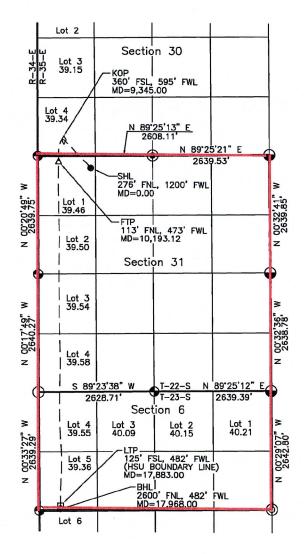

C-102s for each well are attached hereto as **Exhibit A**. Each well will comply with the statewide setback requirements for the non-standard spacing unit.

Avant's drilling program for this area will develop the Bone Spring formation underlying each of the 40-acre tracts comprising the proposed non-standard spacing unit area. Approval of this administrative application will allow for full development of this acreage, promote efficiently located surface facilities, reduce surface disturbance, consolidate roads, tanks and pipelines; and promote effective well spacing.

Tract maps are attached hereto as **Exhibit B**, which show the approximate Well locations. In addition, Exhibit B contains a list of the wells with pool and pool code.

**Exhibit C** is a letter from reservoir engineer explaining the need for a non-standard unit and the benefits associated with a non-standard, as opposed to standard, unit. Exhibit C includes two attachments that compare and contrast the standard versus non-standard unit scenario, including a map showing the comparison.