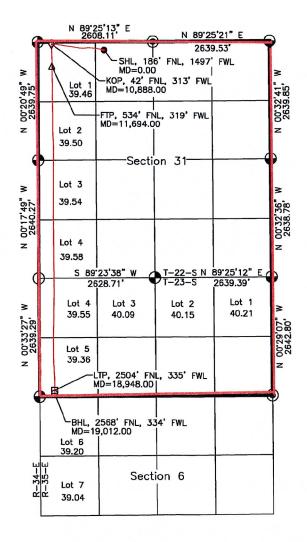

C-102s for each well are attached hereto as **Exhibit A**. Each well will comply with the statewide setback requirements for the non-standard spacing unit.

Avant's drilling program for this area will develop the Bone Spring formation underlying each of the 40-acre tracts comprising the proposed non-standard spacing unit area. Approval of this administrative application will allow for full development of this acreage, promote efficiently located surface facilities, reduce surface disturbance, consolidate roads, tanks and pipelines; and promote effective well spacing.

Tract maps are attached hereto as **Exhibit B**, which show the approximate Well locations. In addition, Exhibit B contains a list of the wells with pool and pool code.

**Exhibit C** is a letter from reservoir engineer explaining the need for a non-standard unit and the benefits associated with a non-standard, as opposed to standard, unit. Exhibit C includes two attachments that compare and contrast the standard versus non-standard unit scenario, including a map showing the comparison.