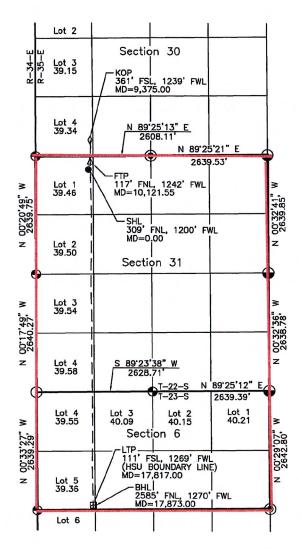

C-102s for each well are attached hereto as **Exhibit A**. Each well will comply with the statewide setback requirements for the non-standard spacing unit.

Avant's drilling program for this area will develop the Bone Spring formation underlying each of the 40-acre tracts comprising the proposed non-standard spacing unit area. Approval of this administrative application will allow for full development of this acreage, promote efficiently located surface facilities, reduce surface disturbance, consolidate roads, tanks and pipelines; and promote effective well spacing.

Tract maps are attached hereto as **Exhibit B**, which show the approximate Well locations. In addition, Exhibit B contains a list of the wells with pool and pool code.

**Exhibit C** is a letter from reservoir engineer explaining the need for a non-standard unit and the benefits associated with a non-standard, as opposed to standard, unit. Exhibit C includes two attachments that compare and contrast the standard versus non-standard unit scenario, including a map showing the comparison.