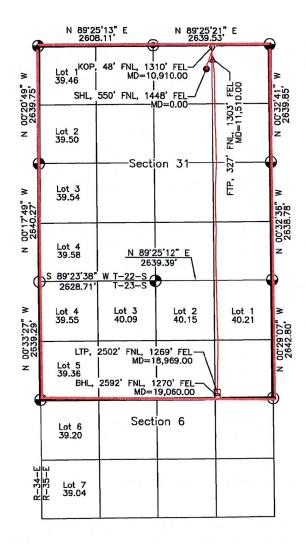

Tract maps are attached hereto as **Exhibit B**, which show the approximate Well locations. In addition, Exhibit B contains a list of the wells with pool and pool code.

**Exhibit C** is a letter from reservoir engineer explaining the need for a non-standard unit and the benefits associated with a non-standard, as opposed to standard, unit. Exhibit C includes two attachments that compare and contrast the standard versus non-standard unit scenario, including a map showing the comparison.