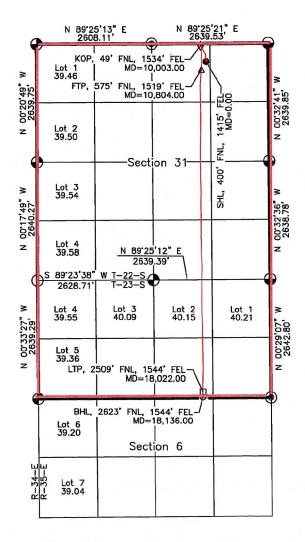

Tract maps are attached hereto as **Exhibit B**, which show the approximate Well locations. In addition, Exhibit B contains a list of the wells with pool and pool code.

**Exhibit C** is a letter from reservoir engineer explaining the need for a non-standard unit and the benefits associated with a non-standard, as opposed to standard, unit. Exhibit C includes two attachments that compare and contrast the standard versus non-standard unit scenario, including a map showing the comparison.