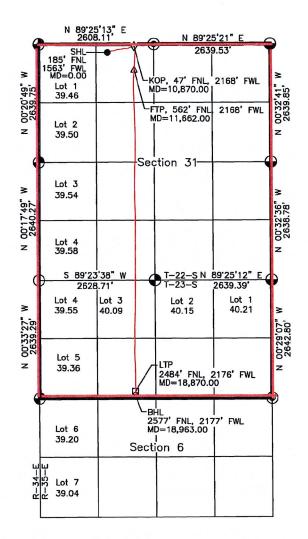

C-102s for each well are attached hereto as **Exhibit A**. Each well will comply with the statewide setback requirements for the non-standard spacing unit.

Avant's drilling program for this area will develop the Bone Spring formation underlying each of the 40-acre tracts comprising the proposed non-standard spacing unit area. Approval of this administrative application will allow for full development of this acreage, promote efficiently located surface facilities, reduce surface disturbance, consolidate roads, tanks and pipelines; and promote effective well spacing.

Tract maps are attached hereto as **Exhibit B**, which show the approximate Well locations. In addition, Exhibit B contains a list of the wells with pool and pool code.

**Exhibit C** is a letter from reservoir engineer explaining the need for a non-standard unit and the benefits associated with a non-standard, as opposed to standard, unit. Exhibit C includes two attachments that compare and contrast the standard versus non-standard unit scenario, including a map showing the comparison.