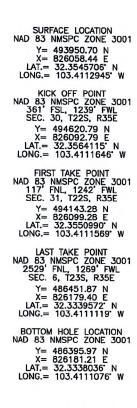

C-102s for each well are attached hereto as **Exhibit A**. Each well will comply with the statewide setback requirements for the non-standard spacing unit.

Avant's drilling program for this area will develop the Bone Spring formation underlying each of the 40-acre tracts comprising the proposed non-standard spacing unit area. Approval of this administrative application will allow for full development of this acreage, promote efficiently located surface facilities, reduce surface disturbance, consolidate roads, tanks and pipelines; and promote effective well spacing.

Tract maps are attached hereto as **Exhibit B**, which show the approximate Well locations. In addition, Exhibit B contains a list of the wells with pool and pool code.

**Exhibit C** is a letter from reservoir engineer explaining the need for a non-standard unit and the benefits associated with a non-standard, as opposed to standard, unit. Exhibit C includes two attachments that compare and contrast the standard versus non-standard unit scenario, including a map showing the comparison.