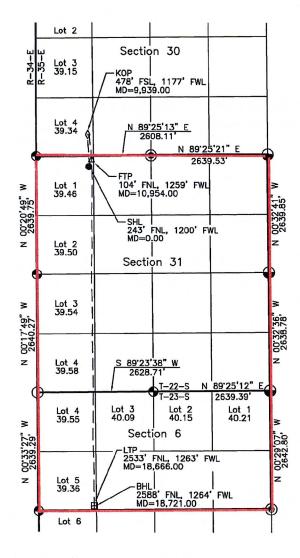

Tract maps are attached hereto as **Exhibit B**, which show the approximate Well locations. In addition, Exhibit B contains a list of the wells with pool and pool code.

**Exhibit C** is a letter from reservoir engineer explaining the need for a non-standard unit and the benefits associated with a non-standard, as opposed to standard, unit. Exhibit C includes two attachments that compare and contrast the standard versus non-standard unit scenario, including a map showing the comparison.