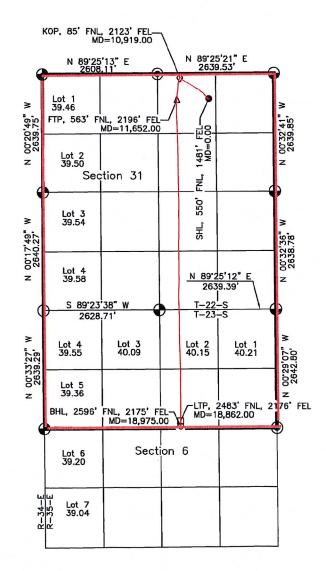

Tract maps are attached hereto as **Exhibit B**, which show the approximate Well locations. In addition, Exhibit B contains a list of the wells with pool and pool code.

**Exhibit C** is a letter from reservoir engineer explaining the need for a non-standard unit and the benefits associated with a non-standard, as opposed to standard, unit. Exhibit C includes two attachments that compare and contrast the standard versus non-standard unit scenario, including a map showing the comparison.