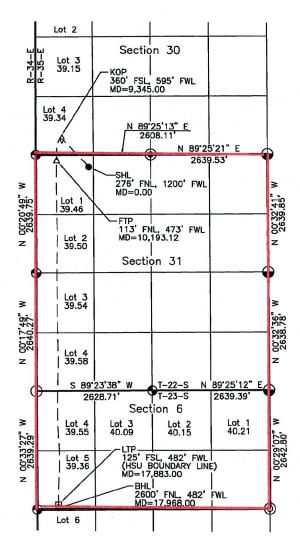

C-102s for each well are attached hereto as **Exhibit A**. Each well will comply with the statewide setback requirements for the non-standard spacing unit.

Avant's drilling program for this area will develop the Bone Spring formation underlying each of the 40-acre tracts comprising the proposed non-standard spacing unit area. Approval of this administrative application will allow for full development of this acreage, promote efficiently located surface facilities, reduce surface disturbance, consolidate roads, tanks and pipelines; and promote effective well spacing.

Tract maps are attached hereto as **Exhibit B**, which show the approximate Well locations. In addition, Exhibit B contains a list of the wells with pool and pool code.

**Exhibit C** is a letter from reservoir engineer explaining the need for a non-standard unit and the benefits associated with a non-standard, as opposed to standard, unit. Exhibit C includes two attachments that compare and contrast the standard versus non-standard unit scenario, including a map showing the comparison.