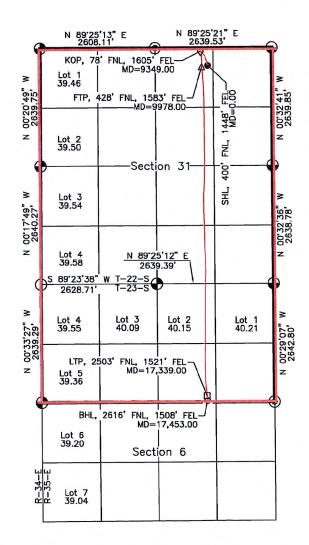

C-102s for each well are attached hereto as **Exhibit A**. Each well will comply with the statewide setback requirements for the non-standard spacing unit.

Avant's drilling program for this area will develop the Bone Spring formation underlying each of the 40-acre tracts comprising the proposed non-standard spacing unit area. Approval of this administrative application will allow for full development of this acreage, promote efficiently located surface facilities, reduce surface disturbance, consolidate roads, tanks and pipelines; and promote effective well spacing.

Tract maps are attached hereto as **Exhibit B**, which show the approximate Well locations. In addition, Exhibit B contains a list of the wells with pool and pool code.

**Exhibit C** is a letter from reservoir engineer explaining the need for a non-standard unit and the benefits associated with a non-standard, as opposed to standard, unit. Exhibit C includes two attachments that compare and contrast the standard versus non-standard unit scenario, including a map showing the comparison.