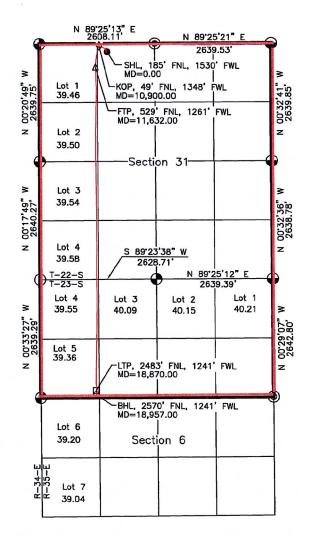

C-102s for each well are attached hereto as **Exhibit A**. Each well will comply with the statewide setback requirements for the non-standard spacing unit.

Avant's drilling program for this area will develop the Bone Spring formation underlying each of the 40-acre tracts comprising the proposed non-standard spacing unit area. Approval of this administrative application will allow for full development of this acreage, promote efficiently located surface facilities, reduce surface disturbance, consolidate roads, tanks and pipelines; and promote effective well spacing.

Tract maps are attached hereto as **Exhibit B**, which show the approximate Well locations. In addition, Exhibit B contains a list of the wells with pool and pool code.

**Exhibit C** is a letter from reservoir engineer explaining the need for a non-standard unit and the benefits associated with a non-standard, as opposed to standard, unit. Exhibit C includes two attachments that compare and contrast the standard versus non-standard unit scenario, including a map showing the comparison.