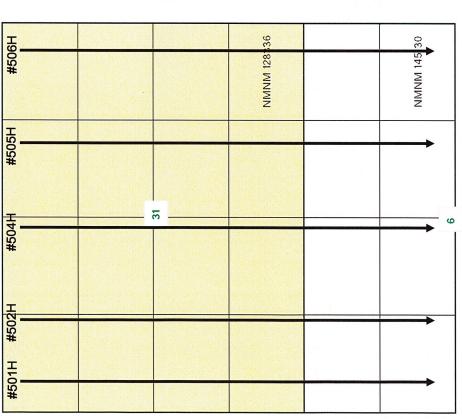

Tract maps are attached hereto as **Exhibit B**, which show the approximate Well locations. In addition, Exhibit B contains a list of the wells with pool and pool code.

**Exhibit C** is a letter from reservoir engineer explaining the need for a non-standard unit and the benefits associated with a non-standard, as opposed to standard, unit. Exhibit C includes two attachments that compare and contrast the standard versus non-standard unit scenario, including a map showing the comparison.