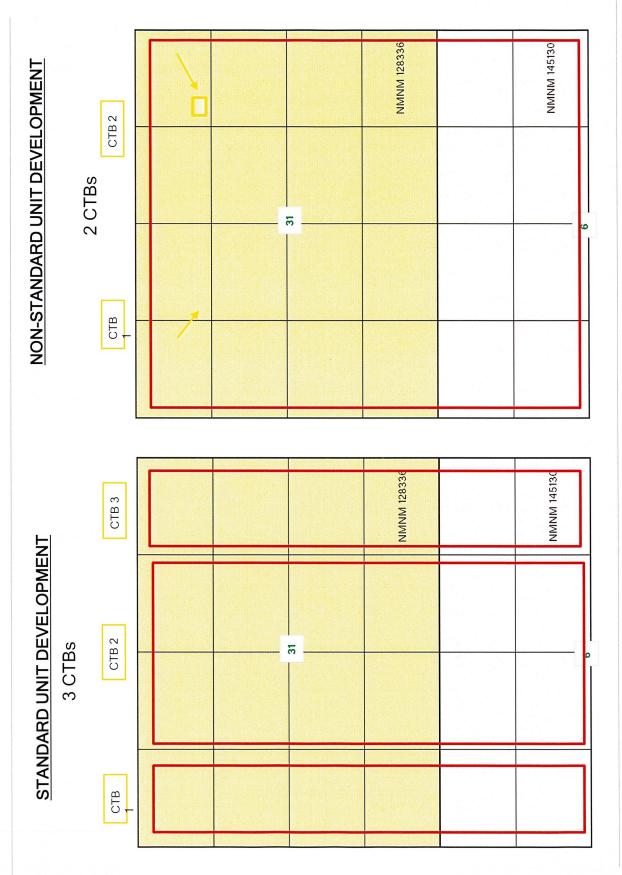

Tract maps are attached hereto as **Exhibit B**, which show the approximate Well locations. In addition, Exhibit B contains a list of the wells with pool and pool code.

**Exhibit C** is a letter from reservoir engineer explaining the need for a non-standard unit and the benefits associated with a non-standard, as opposed to standard, unit. Exhibit C includes two attachments that compare and contrast the standard versus non-standard unit scenario, including a map showing the comparison.