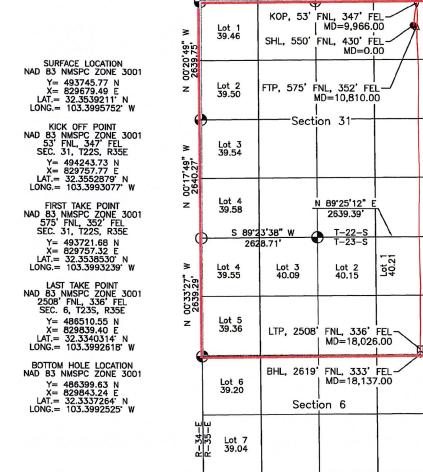

C-102s for each well are attached hereto as **Exhibit A**. Each well will comply with the statewide setback requirements for the non-standard spacing unit.

Avant's drilling program for this area will develop the Bone Spring formation underlying each of the 40-acre tracts comprising the proposed non-standard spacing unit area. Approval of this administrative application will allow for full development of this acreage, promote efficiently located surface facilities, reduce surface disturbance, consolidate roads, tanks and pipelines; and promote effective well spacing.

Tract maps are attached hereto as **Exhibit B**, which show the approximate Well locations. In addition, Exhibit B contains a list of the wells with pool and pool code.

**Exhibit C** is a letter from reservoir engineer explaining the need for a non-standard unit and the benefits associated with a non-standard, as opposed to standard, unit. Exhibit C includes two attachments that compare and contrast the standard versus non-standard unit scenario, including a map showing the comparison.