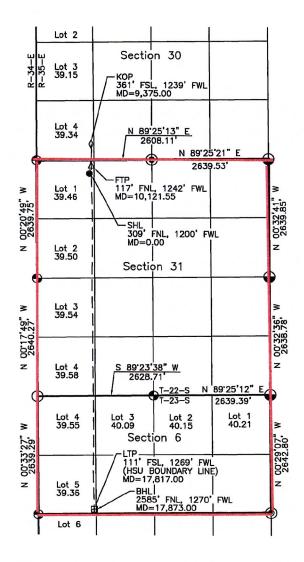

C-102s for each well are attached hereto as **Exhibit A**. Each well will comply with the statewide setback requirements for the non-standard spacing unit.

Avant's drilling program for this area will develop the Bone Spring formation underlying each of the 40-acre tracts comprising the proposed non-standard spacing unit area. Approval of this administrative application will allow for full development of this acreage, promote efficiently located surface facilities, reduce surface disturbance, consolidate roads, tanks and pipelines; and promote effective well spacing.

Tract maps are attached hereto as **Exhibit B**, which show the approximate Well locations. In addition, Exhibit B contains a list of the wells with pool and pool code.

**Exhibit C** is a letter from reservoir engineer explaining the need for a non-standard unit and the benefits associated with a non-standard, as opposed to standard, unit. Exhibit C includes two attachments that compare and contrast the standard versus non-standard unit scenario, including a map showing the comparison.