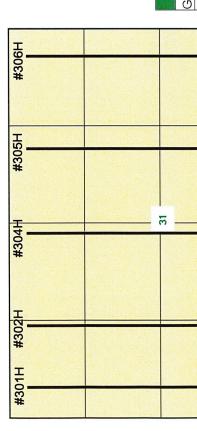

The Wells and APIs are:

- Golden Tee Fed Com 301H (API 30-025-49324)
- Golden Tee Fed Com 302H (API 30-025-49325)

Deana M. Bennett 505.848.1834 Deana.bennett@modrall.com

Modrall Sperling Roehl Harris & Sisk P.A.

500 Fourth Street NW Suite 1000 Albuquerque, New Mexico 87102

PO Box 2168 Albuquerque, New Mexico 87103-2168

Tel: 505.848.1800 www.modrall.com

- Golden Tee Fed Com 304H (API 30-025-49327)
- Golden Tee Fed Com 305H (API 30-025-49328)
- Golden Tee Fed Com 306H (API 30-025-49329)
- Golden Tee Fed Com 501H (API 30-025-49365)
- Golden Tee Fed Com 502H (API 30-025-49330)
- Golden Tee Fed Com 504H (API 30-025-49406)
- Golden Tee Fed Com 505H (API 30-025-49331)
- Golden Tee Fed Com 506H (API 30-025-49332)
- Golden Tee Fed Com 601H (API 30-025-50929)
- Golden Tee Fed Com 602H (API 30-025-50930)
- Golden Tee Fed Com 603H (API 30-025-50896)
- Golden Tee Fed Com 604H (API 30-025-49390)
- Golden Tee Fed Com 605H (API 30-025-49391)
- Golden Tee Fed Com 606H (API 30-025-49392)

Tract maps are attached hereto as **Exhibit B**, which show the approximate Well locations. In addition, Exhibit B contains a list of the wells with pool and pool code.

**Exhibit C** is a letter from reservoir engineer explaining the need for a non-standard unit and the benefits associated with a non-standard, as opposed to standard, unit. Exhibit C includes two attachments that compare and contrast the standard versus non-standard unit scenario, including a map showing the comparison.