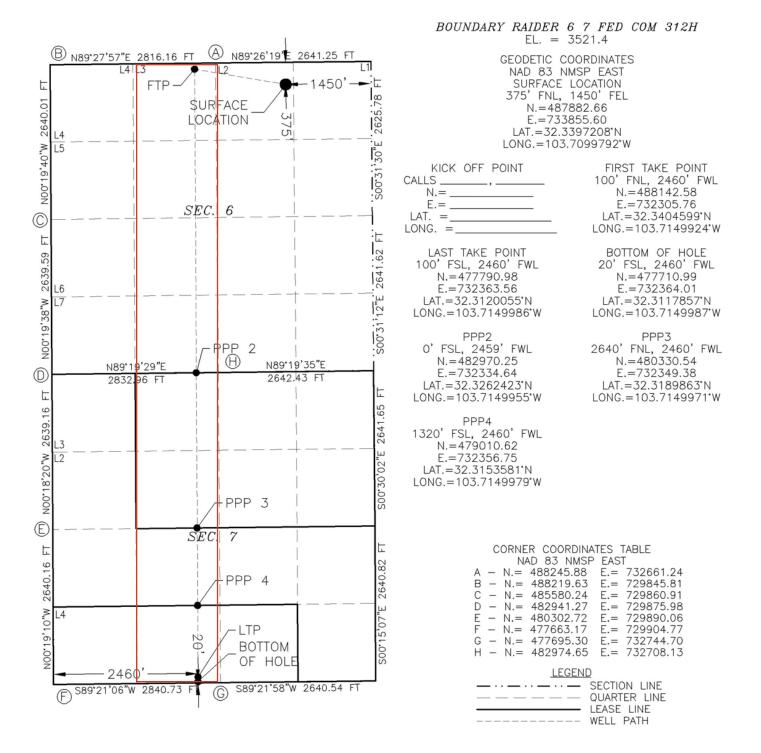

### **Proposed Location**

| _                | Footages           | Unit/Lot | Sec. | Twsp | Range | County |
|------------------|--------------------|----------|------|------|-------|--------|
| Surface          | 375 FNL & 1450 FEL | B/2      | 06   | 23S  | 32E   | Lea    |
| First Take Point | 100 FNL & 2460 FWL | C/3      | 06   | 23S  | 32E   | Lea    |
| Last Take Point  | 100 FSL & 2460 FWL | N        | 07   | 23S  | 32E   | Lea    |
| Terminus         | 20 FSL & 2460 FWL  | N        | 07   | 23S  | 32E   | Lea    |

#### SUBMITTED TO THE OIL CONSERVATION DIVISION:

Application of Devon Energy Production Company, L.P., for administrative approval of unorthodox well location for its **Boundary Raider 6-7 Fed Com 312H Well** located in Lot 3, the SE/4NW/4, and the E/2SW/4 (the E/2W/2 equivalent) of Section 6 and the E/2W/2 of Section 7, all in Township 23 South, Range 32 East, NMPM, Lea County, New Mexico.

Dear Acting Director Razatos:

Devon Energy Production Company, L.P., ("Devon"), OGRID No. 6137, is seeking administrative approval of an unorthodox well location ("NSL") for the Boundary Raider 6-7 Fed Com 312H Well (the "312H Well") (API No. 30-025-53473) to be completed within the Sand Dunes; Bone Spring Pool (Pool Code 53800) underlying a standard 319.81-acre unit comprised of the Lot 3, the SE/4NW/4, and the E/2SW/4 (the E/2W/2 equivalent) of Section 6 and the E/2W/2 of Section 7, all in Township 23 South, Range 32 East NMPM, Lea County, New Mexico. A C-102 for the Well is attached as Exhibit A. This is a horizontal well that will be drilled as follows:

- Surface Location (SL): 375' from the North line and 1450' from the East line (Lot 2) of Section 6, Township 23 South, Range 32 East;
- Bottom Hole Location (BHL): 20' from the South line and 2460' from the West line (Unit N) of Section 7, Township 23 South, Range 32 East;
- First Take Point (FTP): 100' from the North line and 2460' from the West line (Lot 3) of Section 6, Township 23 South, Range 32 East;
- Last Take Point (LTP): 100' from the South line and 2460' from the West line (Unit N) of Section 7, Township 23 South, Range 32 East.

The unorthodox location will encroach towards Lot 2, the SW/4NE/4, and the W/2SE/4 (the W/2E/2 equivalent) of Section 6 and the W/2E/2 of Section 7, all in Township 23 South, Range 32 East.

Devon attests that, on or before submission of this application, it provided notice to the affected persons in the adjoining horizontal spacing unit which covers Lot 2, the SW/4NE/4, and the W/2SE/4 (the W/2E/2 equivalent) of Section 6 and the W/2E/2 of Section 7, all in Township 23 South, Range 32 East.; said notice as described satisfies all provisions of 19.15.4.12A(2) NMAC; copies of the application and required plat maps were furnished. Devon has also provided notice to the Bureau of Land Management to the extent that federal leases are involved, pursuant to 19.15.2.7A(8)(d) NMAC. Devon provides herein a sectional map of this area, attached as Exhibit C. Proof of mailing, along with a copy of the notice letter sent to listed affected persons and parties, is attached hereto as Exhibit D. Devon has not identified a pooling case associated with this application.