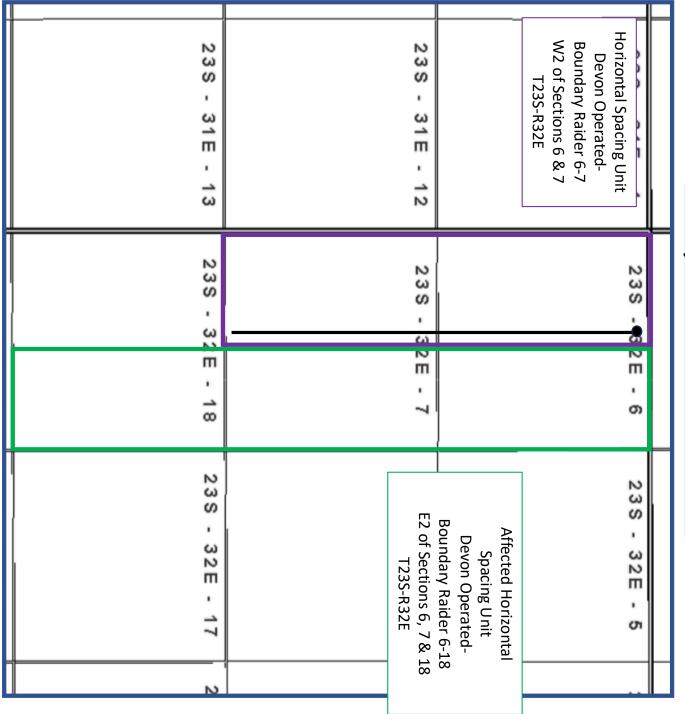

#### SUBMITTED TO THE OIL CONSERVATION DIVISION:

Application of Devon Energy Production Company, L.P., for administrative approval of unorthodox well location for its **Boundary Raider 6-7 Fed Com 312H Well** located in Lot 3, the SE/4NW/4, and the E/2SW/4 (the E/2W/2 equivalent) of Section 6 and the E/2W/2 of Section 7, all in Township 23 South, Range 32 East, NMPM, Lea County, New Mexico.

The unorthodox location will encroach towards Lot 2, the SW/4NE/4, and the W/2SE/4 (the W/2E/2 equivalent) of Section 6 and the W/2E/2 of Section 7, all in Township 23 South, Range 32 East.

Devon attests that, on or before submission of this application, it provided notice to the affected persons in the adjoining horizontal spacing unit which covers Lot 2, the SW/4NE/4, and the W/2SE/4 (the W/2E/2 equivalent) of Section 6 and the W/2E/2 of Section 7, all in Township 23 South, Range 32 East.; said notice as described satisfies all provisions of 19.15.4.12A(2) NMAC; copies of the application and required plat maps were furnished. Devon has also provided notice to the Bureau of Land Management to the extent that federal leases are involved, pursuant to 19.15.2.7A(8)(d) NMAC. Devon provides herein a sectional map of this area, attached as Exhibit C. Proof of mailing, along with a copy of the notice letter sent to listed affected persons and parties, is attached hereto as Exhibit D. Devon has not identified a pooling case associated with this application.

RE: Application for Non-Standard Location Engineering Statement Devon Energy Production Company, L.P. Boundary Raider 6-7 Fed Com 312H E2W2 of Sections 6 & 7 T23S-R32E Lea County, New Mexico

Dear Mr. Lowe: