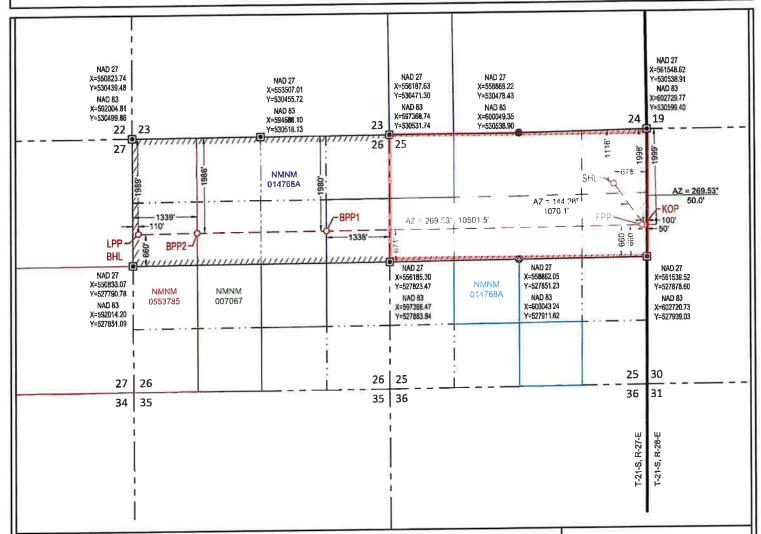

## **Proposed Location**

|                  | Footages           | Unit/Lot | Sec. | Twsp | Range | County |
|------------------|--------------------|----------|------|------|-------|--------|
| Surface          | 1116 FNL & 678 FEL | A        | 25   | 21S  | 27E   | Eddy   |
| First Take Point | 1998 FNL & 100 FEL | E        | 25   | 21S  | 27E   | Eddy   |
| Last Take Point/ | 1989 FNL & 110 FWL | A        | 26   | 21S  | 27E   | Eddy   |
| Terminus         |                    |          |      |      |       |        |

#### **Entire Proposed Horizontal Spacing Unit**

| <b>Description</b> | Acres | Pool                           | Pool Code |
|--------------------|-------|--------------------------------|-----------|
| N/2 Section 25     | 320   | Carlsbad; Wolfcamp, East (Gas) | 74160     |
| N/2 Section 26     | 320   | Lone Tree Draw; Wolfcamp       | 97208     |

## **NSL** - Horizontal Spacing Unit

| Description    | Acres | Pool                           | Pool Code |
|----------------|-------|--------------------------------|-----------|
| N/2 Section 25 | 320   | Carlsbad: Wolfcamp, East (Gas) | 74160     |

This well's completed interval is as close as 100 feet to the eastern edge of the horizontal spacing unit. Encroachment will impact the following tracts.

Section 30, 21S, 28E, encroachment to the NW/4

The Division understands you have given notice of this application to all operators or owners who are "affected persons," as defined in 19.15.2.7(A)(8) NMAC, in all adjoining units towards which the proposed location encroaches.

The spacing unit for this well is the N/2 of Sections 25 and 26, Township 21 South, Range 27 East, NMPM, Eddy County, New Mexico. Matador understands the Section 26 acreage of the well will be placed in the Lone Tree Draw; Wolfcamp (97208), which is an oil pool, and Matador has filed a sundry to the permit to reflect that pool change. Based on discussions with the NMOCD, Matador understands that because the last take point of the Whitby 2526 Fed Com #202H is in an oil pool, the last take point located at 110' from the outer boundary of the spacing unit is a standard location.

However, because Matador understands the Section 25 acreage will be placed in a gas pool, the Division's rules for horizontal wells require the first take point located in that section to be no closer than 330 feet from the outer boundary of the horizontal spacing unit. Matador's application requests approval for the first take point to be 100 feet from the outer boundary of the spacing unit.

# 5. Well Location:

- a. Surface Location: 1,116' FNL, 678' FEL of Section 25, T21S, R27E
- b. First Take Point: 1,998' FNL, 100' FEL of Section 25, T21S, R27E
- c. Last Take Point: 1,989' FNL, 110' FWL of Section 26, T21S, R27E
- d. Bottom Hole Location: 1,989' FNL, 110' FWL of Section 26, T21S, R27E
- 6. Matador requests this non-standard location because its technical team believes it will allow for the most efficient development of this acreage, thereby preventing waste. As described above, Matador understands a portion of the well will be placed in an oil pool, which is consistent with the Matador technical team's expectations of the gas-oil-ratio of this well. However, because Matador understands a portion of the well will also be placed in the Carlsbad Wolfcamp, East (Gas) (74160) gas pool, Matador has filed this application to allow for the 100' setback at the first take point. Matador expects the well to produce both oil and gas.
- 7. The area of encroachment is the NW/4 of Section 30, Township 21 South, Range 28 East, NMPM, Eddy County, New Mexico, as shown on the attached map. Enclosed with this application is a statement from Matador's landman, Hawks Holder, confirming that this area of encroachment is entirely leased Federal acreage and confirming the Federal Unit operator to which Matador has provided notice of this application. Matador will also provide notice to the Bureau of Land Management, as shown on the enclosed exhibit.

# SURFACE LOCATION (SHL) NEW MEXICO EAST

NAD 1983 X=602048 Y=529467 LAT.: N 32.4554164 LONG.: W 104.1365056 NAD 1927 X=560867 Y=529407 LAT.: N 32.4552975 LONG.: W 104.1360033 1116' FNL 678' FEL

#### **BLM PERF. POINT (BPP1)**

NEW MEXICO EAST NAD 1983 X=596029 Y=528544 LAT.: N 32.4529069 LONG.: W 104.1560265 NAD 1927 X=554848 Y=528484 LAT.: N 32.4527882 LONG.: W 104.1555237

## KICK OFF POINT (KOP) NEW MEXICO EAST

NAD 1983 X=602673 Y=528599 LAT.: N 32.4530250 LONG.: W 104.1344856 NAD 1927 X=561492 Y=528538 LAT.: N 32.4529060 LONG.: W 104.1339834 1999' FNL 50' FEL

#### **BLM PERF. POINT (BPP2)**

NEW MEXICO EAST NAD 1983 X=593351 Y=528522 LAT.: N 32.4528583 LONG.: W 104.1647072 NAD 1927 X=552170 Y=528462 LAT.: N 32.4527397 LONG.: W 104.1642041 1986' FNL 1339' FWL

## FIRST PERF. POINT (FPP)

NEW MEXICO EAST NAD 1983 X=602623 Y=528598 LAT.: N 32.4530241 LONG.: W 104.1346477 NAD 1927 X=561442 Y=528538 LAT.: N 32.4529052 LONG.: W 104.1341455 1998' FNL 100' FEL

# LAST PERF. POINT (LPP) BOTTOM HOLE LOCATION (BHL)

NEW MEXICO EAST NAD 1983 X=592122 Y=528512 LAT.: N 32.4528357 LONG.: W 104.1686923 NAD 1927 X=550941 Y=528451 LAT.: N 32.4527172 LONG.: W 104.1681891

1989' FNL 110' FWL