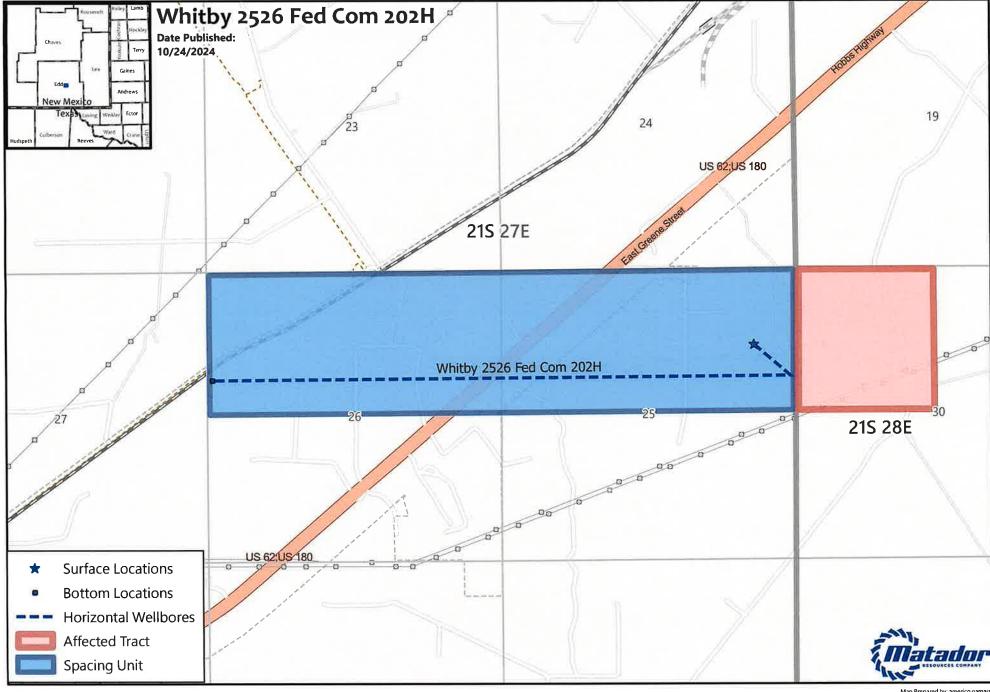

This well's completed interval is as close as 100 feet to the eastern edge of the horizontal spacing unit. Encroachment will impact the following tracts.

Section 30, 21S, 28E, encroachment to the NW/4

The Division understands you have given notice of this application to all operators or owners who are "affected persons," as defined in 19.15.2.7(A)(8) NMAC, in all adjoining units towards which the proposed location encroaches.

Division understands you are seeking this unorthodox location in order to allow for the most efficient development of acreage. Thereby, preventing waste within the Wolfcamp formation underlying the entire spacing unit of the N/2 of Section 25 and the N/2 of Section 26.

The spacing unit for this well is the N/2 of Sections 25 and 26, Township 21 South, Range 27 East, NMPM, Eddy County, New Mexico. Matador understands the Section 26 acreage of the well will be placed in the Lone Tree Draw; Wolfcamp (97208), which is an oil pool, and Matador has filed a sundry to the permit to reflect that pool change. Based on discussions with the NMOCD, Matador understands that because the last take point of the Whitby 2526 Fed Com #202H is in an oil pool, the last take point located at 110' from the outer boundary of the spacing unit is a standard location.

However, because Matador understands the Section 25 acreage will be placed in a gas pool, the Division's rules for horizontal wells require the first take point located in that section to be no closer than 330 feet from the outer boundary of the horizontal spacing unit. Matador's application requests approval for the first take point to be 100 feet from the outer boundary of the spacing unit.

# 5. Well Location:

- a. Surface Location: 1,116' FNL, 678' FEL of Section 25, T21S, R27E
- b. First Take Point: 1,998' FNL, 100' FEL of Section 25, T21S, R27E
- c. Last Take Point: 1,989' FNL, 110' FWL of Section 26, T21S, R27E
- d. Bottom Hole Location: 1,989' FNL, 110' FWL of Section 26, T21S, R27E
- 6. Matador requests this non-standard location because its technical team believes it will allow for the most efficient development of this acreage, thereby preventing waste. As described above, Matador understands a portion of the well will be placed in an oil pool, which is consistent with the Matador technical team's expectations of the gas-oil-ratio of this well. However, because Matador understands a portion of the well will also be placed in the Carlsbad Wolfcamp, East (Gas) (74160) gas pool, Matador has filed this application to allow for the 100' setback at the first take point. Matador expects the well to produce both oil and gas.
- 7. The area of encroachment is the NW/4 of Section 30, Township 21 South, Range 28 East, NMPM, Eddy County, New Mexico, as shown on the attached map. Enclosed with this application is a statement from Matador's landman, Hawks Holder, confirming that this area of encroachment is entirely leased Federal acreage and confirming the Federal Unit operator to which Matador has provided notice of this application. Matador will also provide notice to the Bureau of Land Management, as shown on the enclosed exhibit.