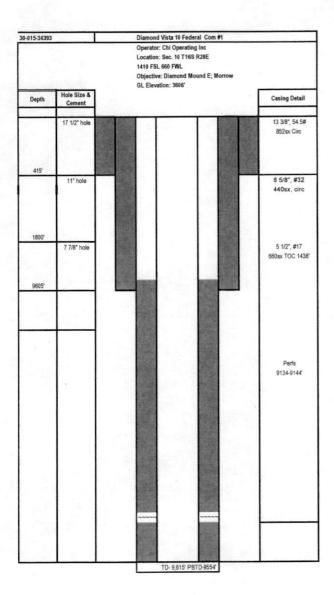

|                       |                                                    |               |      |                   |     |     |     |       |                                                                                 |                |            |        |         |                                 |             | _B/L 9            | .08+01-8999 @ #9'11 .Z/1+            | 0                         |
|-----------------------|----------------------------------------------------|---------------|------|-------------------|-----|-----|-----|-------|---------------------------------------------------------------------------------|----------------|------------|--------|---------|---------------------------------|-------------|-------------------|--------------------------------------|---------------------------|
|                       |                                                    |               |      |                   |     |     |     |       |                                                                                 |                |            |        |         | 70                              |             | -p/E B            | J., Se# @ 2810.                      | 1200sx                    |
| Reserve Operating LF  | Blackhawk 11 Federal Com #1                        | 06S8E-810-0E  | Eddy | 430 EST 330 EMF   |     | 391 | 28E | PO    | Producing                                                                       | 12/31/2010     | 1102/51/6  | 10240. | ,6963   | Crow Flats Wolfcam              | .08101-7888 | 17 112"           | 13 3/8, 24 24 @ 324.                 | xa002                     |
|                       |                                                    |               | -    |                   | -   |     | -   |       | 32ex curt bing 100' to surface                                                  |                |            |        |         |                                 |             |                   |                                      |                           |
|                       |                                                    |               |      |                   |     |     |     |       | Pert 430, 45ex cmt plug 480-211                                                 |                |            |        |         |                                 |             |                   |                                      |                           |
|                       |                                                    |               |      |                   |     |     |     |       | Sex cmt plug 1905-1756                                                          |                |            |        |         |                                 |             |                   |                                      |                           |
|                       |                                                    |               |      |                   |     |     |     |       | Sex cmt plug 3415-3266'                                                         |                |            |        |         |                                 |             |                   |                                      |                           |
|                       |                                                    |               |      |                   |     |     |     |       | Perf 5700' 25sx cmt plug 5700-5                                                 | .199           |            |        |         |                                 |             |                   |                                      |                           |
|                       |                                                    |               |      |                   |     |     |     |       | 25ex cmt plug 5395-5246                                                         |                |            |        |         |                                 |             |                   |                                      |                           |
|                       |                                                    |               |      |                   |     |     | _   |       | Sex cmt plug 5970-5675'                                                         |                |            |        |         |                                 |             |                   |                                      |                           |
|                       |                                                    |               | _    |                   | _   | -   | -   |       | CIBP @ 6022' w/ 35' cmt cap Per<br>4/28/2023                                    |                |            |        |         |                                 |             | .8/L9             | eui 1.586-9573 @ #8.11 "5/1 4        |                           |
| Reserves Operating L  | Blackhawk 11 Federal Com #2H                       | /8865-GLO-05  | Eddy | 1800 FSL 1590 FWL |     | 165 | 38E | II.C  | A89                                                                             | 4/7/2012       | 2/30/5015  | MO/6   | .+026   | Crow Flats                      | .2096-9929  | 17 1/2"<br>8 3/4" | 7" 26# @ 5901'<br>13 3/8" 48# @ 362' | 400sx Circ<br>1200sx Circ |
|                       |                                                    | 20000 370 007 | 112  | 110 0001          |     | 001 | 200 |       | ****                                                                            | CFOCILIF       | Crocrocra  | 11020  | 17020   | atel3 mes3                      | 12090 9929  | aCF ZF            | 13 348 WAN 1915 ET                   | MOON Circ                 |
|                       |                                                    |               |      |                   |     |     |     |       | berts @ 500' Circ 166ex 500-surf                                                | 908            |            |        |         |                                 |             |                   |                                      |                           |
|                       |                                                    |               |      |                   |     |     |     |       | Perfs @ 1180' 60sx cmt plug 118                                                 |                |            |        |         |                                 |             |                   |                                      |                           |
|                       |                                                    |               |      |                   |     |     |     |       | Եeվ @ 1180, e0sx cmt bjnB S0e9                                                  | .0971-6        |            |        |         |                                 |             |                   |                                      |                           |
|                       |                                                    |               |      |                   |     |     |     |       | Perf @ 3300' 60sx cmt plug 3300                                                 |                |            |        |         |                                 |             |                   |                                      |                           |
|                       |                                                    |               | -    |                   |     |     |     |       | հeվ <b>© 4</b> 280, e0ex cաք binმ 4280<br>հeվ <b>©</b> 9388, e0ex cաք binმ 2436 | 0-4380.        |            |        |         |                                 |             |                   |                                      |                           |
|                       |                                                    |               |      |                   | _   |     | -   |       | Perf @ 6770' 60sx cmt plug 6770                                                 | 9769-6         |            |        |         |                                 |             |                   |                                      |                           |
|                       | -                                                  |               | _    |                   | -   |     | -   |       | Perf @ 7686' 60sx cmt plug 7686                                                 | 0009-0         |            |        |         |                                 |             |                   |                                      |                           |
|                       |                                                    |               |      |                   |     |     |     |       | Perf @ 8580 60sx cmt plug 8580                                                  | '00EB-0        |            |        |         |                                 |             | -                 |                                      |                           |
|                       |                                                    |               |      |                   |     |     |     |       | CIBP @ 8873', 25ex cmt plug 88                                                  | 73-8040"       |            |        |         |                                 |             | -8/L L            | 22.16 @ #11 .2/19                    | ×8007                     |
|                       |                                                    |               |      |                   |     |     |     |       | 11/15/2015                                                                      |                |            |        |         |                                 | 9483-9505   | 11,               | 8 5/8" 24# & 32# @ 1980'             | 675sx Circ                |
| ani ASU r             | Crow Flats 11 Federal Com #1                       | 30-015-30592  | Eqq  | 1980 FSL 660 FWL  | 1   | 291 | 28E | 885   | A89                                                                             | 3/29/1999      | 6661/97/9  | 9722   | 14186   | Morrow                          | 9372-9410   | "SIT TI           | 13 3/8,, 48# @ 324,                  | 400sx Circ                |
|                       |                                                    |               |      |                   |     |     |     |       |                                                                                 |                |            |        |         | Diamond Mound;                  |             |                   |                                      |                           |
|                       |                                                    |               | -    |                   | _   |     | -   |       | Osx cmt plug to Surface                                                         |                |            |        |         |                                 |             |                   |                                      |                           |
|                       | -                                                  |               | _    |                   | -   |     | -   |       | 100ex cust bing 1128-1136                                                       |                |            |        |         |                                 |             |                   |                                      |                           |
|                       | -                                                  |               | -    |                   |     |     |     |       | Pert @ 1128-1136                                                                |                |            |        |         |                                 |             | -                 |                                      |                           |
|                       |                                                    |               |      |                   |     |     |     |       | CIBP @ 1350'                                                                    |                |            |        |         |                                 |             |                   |                                      |                           |
|                       |                                                    |               |      |                   |     |     |     |       | 3400, 2020.                                                                     |                |            |        |         |                                 |             |                   |                                      |                           |
|                       |                                                    |               |      |                   |     |     |     |       | #, '00+2, '0883, '08ET @ gulg xe00                                              | .009           |            |        |         |                                 |             |                   |                                      |                           |
|                       |                                                    |               |      |                   |     |     |     |       | 90sx blug 926-9286                                                              |                |            |        |         |                                 |             | "p\E 8            | .0786 @ #8.81-41 "5/1 8              | SS belluq xe033           |
| gard Well Operator    |                                                    |               | 7000 |                   |     |     |     | -     | 5/1/1/869                                                                       |                |            | -      |         |                                 | 2826-9926   | 121/4"            | 9 5/8" 32.3# @ 1980"                 | 1300sx Circ               |
| Petroleum Corr        | North Crow Flats Unit #1                           | 30-015-20186  | Eddy | 1980 FNL 1980 FWL | 1   | 168 | 28E | 'n    | A.8 c                                                                           | 8961/71/11     | 6961/9/1   | .0296  | Surface | Wildcat                         | 1128-1136   | 17 172"           | 13 3/8" 48# @ 301'                   | 350sx Circ                |
|                       | -                                                  |               | -    |                   |     | -   |     |       | Oex eq. to enusee                                                               |                |            |        |         |                                 |             |                   |                                      |                           |
|                       |                                                    |               | -    |                   |     | -   |     |       | Oex 60, to surface                                                              |                |            |        |         |                                 |             |                   |                                      |                           |
|                       |                                                    |               | -    |                   |     |     | -   |       | 9ert @ 2000; 30sx 2050-1767;                                                    |                |            |        |         |                                 |             |                   |                                      |                           |
|                       |                                                    |               |      |                   |     |     |     |       | woled xe005 zup3                                                                |                |            |        |         |                                 |             |                   |                                      |                           |
|                       |                                                    |               |      |                   |     |     |     |       | CIBP @ 5300' 10sx on top 2900'                                                  |                |            |        |         |                                 |             | -8/L L            | .09+6 @ #9"11.2/1+                   | 1450sx Circ               |
|                       |                                                    |               |      |                   |     |     |     |       | 966 L/E L/8                                                                     |                |            |        |         |                                 |             | 11.               | 8 2/8 54# @ 1950.                    | 1325sx Circ               |
| Resources Inc         | Coquina Federal #1                                 | 30-015-23744  | Eddy | 2190 FNL 660 FWL  |     | 291 | 28E | 285   | A&c                                                                             | 1861/4/3       | 1861/9217  | .0916  | 9405    | Atoka Morrow                    | 1616-0016   | 2/177             | 13 3/8" 48# @ 578"                   | 635sx Circ                |
|                       |                                                    |               | -    |                   |     |     |     |       |                                                                                 |                |            |        |         | Diamond Mound                   |             |                   |                                      |                           |
|                       |                                                    |               |      |                   | _   | _   |     |       |                                                                                 |                |            |        |         |                                 |             | -8/7 7            | .5096 @ #21.2/15                     | 660sx TOC 14              |
|                       | <del>                                     </del>   |               |      |                   | _   |     |     |       |                                                                                 |                |            |        |         |                                 |             | 11.               | 8 5/8" 32# @ 1800"                   | 440sx Circ                |
| onl gader             | Diamond Vista 10 Federal Com                       | 56545-310-0E  | Eddy | 1410 FSL 660 FWL  | il. | 391 | 38E | 585   | Buionpoue                                                                       | 3/27/2006      | 9/13/2008  | .9196  | .14996  | Worlow                          | 9134-9144.  | 17 172"           | 13 3/8 24.5# @ 415'                  | 852sx Circ                |
|                       |                                                    |               |      |                   |     |     |     | - Day |                                                                                 |                |            |        |         | :3 bnuoM bnomsiQ                |             |                   |                                      |                           |
|                       |                                                    |               |      |                   |     |     |     |       |                                                                                 | Carlo Carlo    |            |        |         |                                 |             |                   |                                      |                           |
|                       |                                                    |               |      |                   |     |     |     |       |                                                                                 |                |            |        |         |                                 |             | -8/L L            | .01/26 🕲 #/1 .Z/1 S                  | 1950ax Circ               |
| i .                   |                                                    |               |      |                   |     |     |     |       |                                                                                 |                |            |        |         | WonoM                           |             | "11"              | 8 5/8" 32# @ 1825"                   | 550sx Circ                |
| Reserves Operating Li | CONTRACTOR AND | 11816-310-06  | Anna | 1980 FSL 660 FEL  |     | 165 | 28E | sec   | Buonpou                                                                         | 1007/07//      | 9/28/2001  | 01.76  | .6996   | Crow Flats Morrow Diamond Mound | 0046-0076   | 2/1 //            | 13 3/8,, 48# @ 252,                  | 650sx Circ                |
| 1 pagesoo andoog      | Kodiak Enderal #1                                  | 11816-310-06  | Eddu | 133 099 153 0801  |     | 291 | 380 | 965   | bajoripase                                                                      | FUUCISCIZ      | FUUCIBCIO  | ,012.0 | ,caso,  | words atela word                | 9260 9300   | uCF ZF            | 13 3/8" 48# @ 626"                   | 03/J ×3/J9                |
|                       |                                                    |               |      |                   |     |     |     |       |                                                                                 |                |            | -      |         |                                 |             |                   |                                      |                           |
| OO OCD                | NO Julo ou OCD                                     | 30-015-01256  |      |                   |     |     |     |       |                                                                                 |                |            |        |         |                                 |             |                   |                                      |                           |
|                       |                                                    |               |      |                   |     |     |     |       |                                                                                 |                |            |        |         |                                 |             |                   |                                      |                           |
|                       |                                                    |               |      |                   |     |     |     |       | 20, anusce bing                                                                 |                |            |        |         |                                 |             |                   |                                      |                           |
|                       |                                                    |               |      |                   |     |     |     |       | 30sx cust plug 375-275                                                          |                |            |        |         |                                 |             |                   |                                      |                           |
|                       |                                                    |               |      |                   |     |     |     |       | 30ex curt bind 3009-5023,<br>30ex curt bind 3000-5000,                          |                |            |        |         |                                 |             |                   |                                      |                           |
|                       |                                                    |               |      |                   |     | _   |     |       | 30sx cmt plug 5370-5270"                                                        |                |            |        |         |                                 |             |                   |                                      |                           |
|                       |                                                    |               |      |                   |     |     |     |       | 30ex cust plug 7680-7480°                                                       | -              |            |        |         |                                 |             |                   |                                      |                           |
|                       |                                                    |               | -    |                   | -   |     |     |       | 10/30/2002                                                                      |                | 10/30/5005 |        |         |                                 |             | 15 1/4            | 8 2/8 35# @ 5013.                    | 850sx Circ                |
| Oil & Gas Corp        | Crow Flats 3 Federal #2                            | 30-016-32444  | Eddy | 990 FSL 1980 FEL  |     | 165 | 28E | Sec   | Aac                                                                             | 10/3/2002      |            | .9296  | .9296   | молом                           | A/N         | 17 1/2"           | 13 3/8., 48# @ 325.                  | 500ax Circ                |
|                       |                                                    |               |      |                   |     |     |     |       |                                                                                 |                |            |        |         | ;bnuoM bnomeiQ                  |             |                   |                                      |                           |
|                       |                                                    |               |      |                   |     |     |     |       |                                                                                 |                |            |        |         |                                 |             |                   |                                      |                           |
|                       |                                                    |               |      |                   |     |     |     |       | Osx to Surface                                                                  |                |            |        |         |                                 |             |                   |                                      |                           |
|                       |                                                    |               |      |                   |     |     |     |       | .0661 @ xsq.                                                                    |                |            |        |         |                                 |             |                   |                                      |                           |
|                       | -                                                  |               |      |                   |     |     |     |       | 20ex curt bing 4400-4533                                                        |                |            |        |         |                                 |             |                   |                                      |                           |
|                       |                                                    |               |      |                   |     |     | -   |       | 20sx cmt plug 6400-6568<br>30sx cmt plug 8900-9060                              |                |            |        |         |                                 |             |                   |                                      |                           |
| ard Well Operator     | Pre-Ongard Well #1                                 |               | -    |                   |     |     |     |       | 1/30/1982<br>1/30/1982                                                          |                | 1/30/1982  |        |         |                                 |             | 11,               | 8 2/8, 54 g 58# @ 1840.              | 700sx Circ                |
| oct Defett Oppressor  |                                                    | 30-015-24008  | EqqA | 2160 FNL 660 FWL  | _   | 291 | 392 | Kir   | A.80                                                                            | 12/29/1981     |            |        | .00%6   | Morrow                          | A/N         | 2/1 /1            | 13 3/8" 54.5# @ 551                  | 600sx, Circ               |
| 4                     | in in-p-3 -/a lane?                                | 30010 310 06  |      | 0113 099 H43 091C |     | 991 | 300 |       | ***                                                                             | - GO Front G F | 4.60       | 2010   | 10070   | Diamond Mound                   | V/14        |                   |                                      | .0 300                    |
|                       |                                                    |               |      |                   |     |     |     |       |                                                                                 |                |            |        |         |                                 |             |                   |                                      |                           |