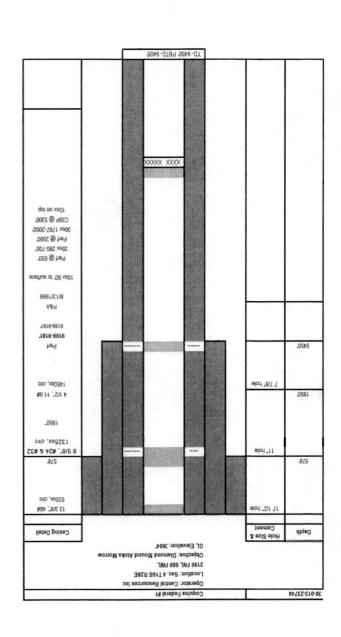

# VIII. GEOLOGICAL DATA

1. Lithologic Detail; Dolomite

2. Geological Name; SWD; Devonian

3. Thickness; 500'

4. Depth; 10,150-10,650'

# IX. PROPOSED STIMULATION PROGRAM

1. To be treated with 10000 gallons 15% acid

# X. LOGS AND TEST DATA

1. Well data will be filed with the OCD.

# XI. ANALYSIS OF FRESHWATER WELLS

Additional Information Waters Injected:

Grayburg- Oil/Gas 1487-1850' Wolfcamp- Oil/Gas 6617-7271' Atoka- Oil/Gas 9023-9150' Morrow- Oil/Gas 9150-9431'