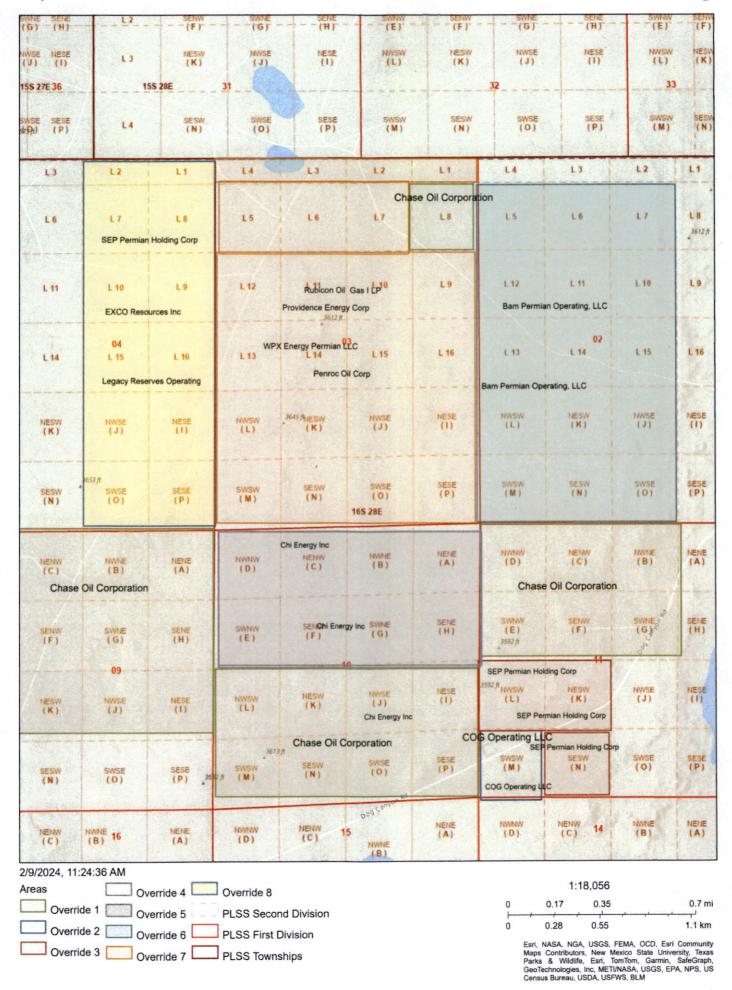

# **OCD Well Locations**

Wells - Large Scale

Oil, Cancelled

PLSS Second Division
PLSS First Division

Gas, Active Oil, New
Gas, Plugged Oil, Plugged

PLSS Townships

Oil, Active A Salt Water Injection, New

1:18,056 0 0.17 0.35 0.7 mi 1 0 0.28 0.55 1.1 km

Esri, NASA, NGA, USGS, FEMA, Oil Conservation Division of the New Mexico Energy, Minerals and Natural Resources Department., OCD, Esri Community Maps Contributors, New Mexico State University, Texas Parks & Widlife, Esri, TomTom, Garmin, SafeGraph, GeoTechnologies, Inc, METI/