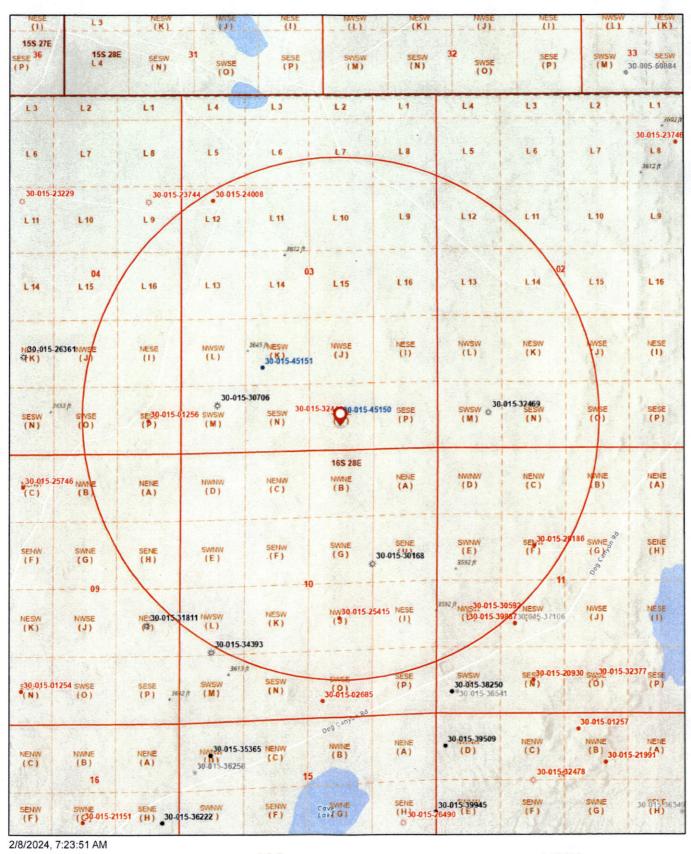

# **OCD Well Locations**

Wells - Large Scale

Oil, Cancelled

PLSS Second Division
PLSS First Division

Gas, Active Oil, New
Gas, Plugged Oil, Plugged

PLSS Townships

Oil, Active A Salt Water Injection, New

1:18,056 0 0.17 0.35 0.7 mi 1 0 0.28 0.55 1.1 km

Esri, NASA, NGA, USGS, FEMA, Oil Conservation Division of the New Mexico Energy, Minerals and Natural Resources Department., OCD, Esri Community Maps Contributors, New Mexico State University, Texas Parks & Widlife, Esri, TomTom, Garmin, SafeGraph, GeoTechnologies, Inc, METI/