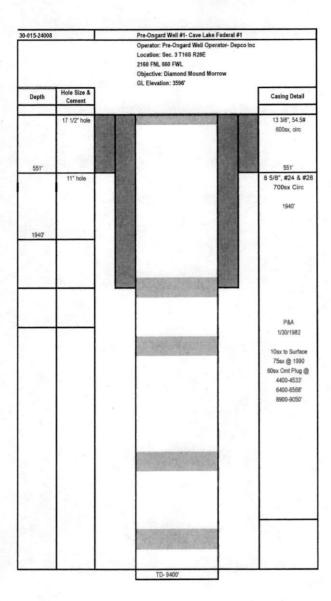

|                       |                                                    |               |      |                   |     |     |     |       |                                                                                 |                |            |        |         |                                 |             | _B/L 9            | .08+01-8999 @ #9'11 .Z/1+            | 0                         |
|-----------------------|----------------------------------------------------|---------------|------|-------------------|-----|-----|-----|-------|---------------------------------------------------------------------------------|----------------|------------|--------|---------|---------------------------------|-------------|-------------------|--------------------------------------|---------------------------|
|                       |                                                    |               |      |                   |     |     |     |       |                                                                                 |                |            |        |         | 70                              |             | -p/E B            | J., Se# @ 2810.                      | 1200sx                    |
| Reserve Operating LF  | Blackhawk 11 Federal Com #1                        | 06S8E-810-0E  | Eddy | 430 EST 330 EMF   |     | 391 | 28E | PO    | Producing                                                                       | 12/31/2010     | 1102/51/6  | 10240. | ,6963   | Crow Flats Wolfcam              | .08101-7888 | 17 112"           | 13 3/8, 24 24 @ 324.                 | xa002                     |
|                       |                                                    |               | -    |                   | -   |     | -   |       | 32ex curt bing 100' to surface                                                  |                |            |        |         |                                 |             |                   |                                      |                           |
|                       |                                                    |               |      |                   |     |     |     |       | Pert 430, 45ex cmt plug 480-211                                                 |                |            |        |         |                                 |             |                   |                                      |                           |
|                       |                                                    |               |      |                   |     |     |     |       | Sex cmt plug 1905-1756                                                          |                |            |        |         |                                 |             |                   |                                      |                           |
|                       |                                                    |               |      |                   |     |     |     |       | Sex cmt plug 3415-3266'                                                         |                |            |        |         |                                 |             |                   |                                      |                           |
|                       |                                                    |               |      |                   |     |     |     |       | Perf 5700' 25sx cmt plug 5700-5                                                 | .199           |            |        |         |                                 |             |                   |                                      |                           |
|                       |                                                    |               |      |                   |     |     |     |       | 25ex cmt plug 5395-5246                                                         |                |            |        |         |                                 |             |                   |                                      |                           |
|                       |                                                    |               |      |                   |     |     | _   |       | Sex cmt plug 5970-5675'                                                         |                |            |        |         |                                 |             |                   |                                      |                           |
|                       |                                                    |               | _    |                   | _   | -   | -   |       | CIBP @ 6022' w/ 35' cmt cap Per<br>4/28/2023                                    |                |            |        |         |                                 |             | .8/L9             | eui 1.586-9573 @ #8.11 "5/1 4        |                           |
| Reserves Operating L  | Blackhawk 11 Federal Com #2H                       | /8865-GLO-05  | Eddy | 1800 FSL 1590 FWL |     | 165 | 38E | II.C  | A89                                                                             | 4/7/2012       | 2/30/5015  | MO/6   | .+026   | Crow Flats                      | .2096-9929  | 17 1/2"<br>8 3/4" | 7" 26# @ 5901'<br>13 3/8" 48# @ 362' | 400sx Circ<br>1200sx Circ |
|                       |                                                    | 20000 370 007 | 112  | 110 0001          |     | 001 | 200 |       | ****                                                                            | CFOCILIF       | Crocrocra  | 11020  | 17020   | atel3 mes3                      | 12090 9929  | aCF ZF            | 13 348 WAN 1915 ET                   | MOON Circ                 |
|                       |                                                    |               |      |                   |     |     |     |       | berts @ 500' Circ 166ex 500-surf                                                | 908            |            |        |         |                                 |             |                   |                                      |                           |
|                       |                                                    |               |      |                   |     |     |     |       | Perfs @ 1180' 60sx cmt plug 118                                                 |                |            |        |         |                                 |             |                   |                                      |                           |
|                       |                                                    |               |      |                   |     |     |     |       | Եeվ @ 1180, e0sx cmt bjnB S0e9                                                  | .0971-6        |            |        |         |                                 |             |                   |                                      |                           |
|                       |                                                    |               |      |                   |     |     |     |       | Perf @ 3300' 60sx cmt plug 3300                                                 |                |            |        |         |                                 |             |                   |                                      |                           |
|                       |                                                    |               | -    |                   |     |     |     |       | հeվ <b>© 4</b> 280, e0ex cաք binმ 4280<br>հeվ <b>©</b> 9388, e0ex cաք binმ 2436 | 0-4380.        |            |        |         |                                 |             |                   |                                      |                           |
|                       |                                                    |               |      |                   | _   |     | -   |       | Perf @ 6770' 60sx cmt plug 6770                                                 | 9769-6         |            |        |         |                                 |             |                   |                                      |                           |
|                       | -                                                  |               | _    |                   | -   |     | -   |       | Perf @ 7686' 60sx cmt plug 7686                                                 | 0009-0         |            |        |         |                                 |             |                   |                                      |                           |
|                       |                                                    |               |      |                   |     |     |     |       | Perf @ 8580 60sx cmt plug 8580                                                  | '00EB-0        |            |        |         |                                 |             | -                 |                                      |                           |
|                       |                                                    |               |      |                   |     |     |     |       | CIBP @ 8873', 25ex cmt plug 88                                                  | 73-8040"       |            |        |         |                                 |             | -8/L L            | 22.16 @ #11 .2/19                    | ×8007                     |
|                       |                                                    |               |      |                   |     |     |     |       | 11/15/2015                                                                      |                |            |        |         |                                 | 9483-9505   | 11,               | 8 5/8" 24# & 32# @ 1980'             | 675sx Circ                |
| ani ASU r             | Crow Flats 11 Federal Com #1                       | 30-015-30592  | Eqq  | 1980 FSL 660 FWL  | 1   | 291 | 28E | 885   | A89                                                                             | 3/29/1999      | 6661/97/9  | 9722   | 14186   | Morrow                          | 9372-9410   | "SIT TI           | 13 3/8,, 48# @ 324,                  | 400sx Circ                |
|                       |                                                    |               |      |                   |     |     |     |       |                                                                                 |                |            |        |         | Diamond Mound;                  |             |                   |                                      |                           |
|                       |                                                    |               | -    |                   | _   |     | -   |       | Osx cmt plug to Surface                                                         |                |            |        |         |                                 |             |                   |                                      |                           |
|                       | -                                                  |               | _    |                   | -   |     | -   |       | 100ex cust bing 1128-1136                                                       |                |            |        |         |                                 |             |                   |                                      |                           |
|                       | -                                                  |               | -    |                   |     |     |     |       | Pert @ 1128-1136                                                                |                |            |        |         |                                 |             | -                 |                                      |                           |
|                       |                                                    |               |      |                   |     |     |     |       | CIBP @ 1350'                                                                    |                |            |        |         |                                 |             |                   |                                      |                           |
|                       |                                                    |               |      |                   |     |     |     |       | 3400, 2020.                                                                     |                |            |        |         |                                 |             |                   |                                      |                           |
|                       |                                                    |               |      |                   |     |     |     |       | #, '00+2, '0883, '08ET @ gulg xe00                                              | .009           |            |        |         |                                 |             |                   |                                      |                           |
|                       |                                                    |               |      |                   |     |     |     |       | 90sx blug 926-9286                                                              |                |            |        |         |                                 |             | "p\E 8            | .0786 @ #8.81-41 "5/1 8              | SS belluq xe033           |
| gard Well Operator    |                                                    |               | 7000 |                   |     |     |     | -     | 5/1/1/869                                                                       |                |            | -      |         |                                 | 2826-9926   | 121/4"            | 9 5/8" 32.3# @ 1980"                 | 1300sx Circ               |
| Petroleum Corr        | North Crow Flats Unit #1                           | 30-015-20186  | Eddy | 1980 FNL 1980 FWL | 1   | 168 | 28E | 'n    | A.8 c                                                                           | 8961/71/11     | 6961/9/1   | .0296  | Surface | Wildcat                         | 1128-1136   | 17 172"           | 13 3/8" 48# @ 301'                   | 350sx Circ                |
|                       | -                                                  |               | -    |                   |     | -   |     |       | Oex eq. to enusee                                                               |                |            |        |         |                                 |             |                   |                                      |                           |
|                       |                                                    |               | -    |                   |     | -   |     |       | Oex 60, to surface                                                              |                |            |        |         |                                 |             |                   |                                      |                           |
|                       |                                                    |               | -    |                   |     |     | -   |       | 9ert @ 2000; 30sx 2050-1767;                                                    |                |            |        |         |                                 |             |                   |                                      |                           |
|                       |                                                    |               |      |                   |     |     |     |       | woled xe005 zup3                                                                |                |            |        |         |                                 |             |                   |                                      |                           |
|                       |                                                    |               |      |                   |     |     |     |       | CIBP @ 5300' 10sx on top 2900'                                                  |                |            |        |         |                                 |             | -8/L L            | .09+6 @ #9"11.2/1+                   | 1450sx Circ               |
|                       |                                                    |               |      |                   |     |     |     |       | 966 L/E L/8                                                                     |                |            |        |         |                                 |             | 11.               | 8 2/8 54# @ 1950.                    | 1325sx Circ               |
| Resources Inc         | Coquina Federal #1                                 | 30-015-23744  | Eddy | 2190 FNL 660 FWL  |     | 291 | 28E | 285   | A&c                                                                             | 1861/4/3       | 1861/9217  | .0916  | 9405    | Atoka Morrow                    | 1616-0016   | 2/177             | 13 3/8" 48# @ 578"                   | 635sx Circ                |
|                       |                                                    |               | -    |                   |     |     |     |       |                                                                                 |                |            |        |         | Diamond Mound                   |             |                   |                                      |                           |
|                       |                                                    |               |      |                   | _   | _   |     |       |                                                                                 |                |            |        |         |                                 |             | -8/7 7            | .5096 @ #21.2/15                     | 660sx TOC 14              |
|                       | <del>                                     </del>   |               |      |                   | _   |     |     |       |                                                                                 |                |            |        |         |                                 |             | 11.               | 8 5/8" 32# @ 1800"                   | 440sx Circ                |
| onl gader             | Diamond Vista 10 Federal Com                       | 56545-310-0E  | Eddy | 1410 FSL 660 FWL  | il. | 391 | 38E | 585   | Buionpoue                                                                       | 3/27/2006      | 9/13/2008  | .9196  | .14996  | Worlow                          | 9134-9144.  | 17 172"           | 13 3/8 24.5# @ 415'                  | 852sx Circ                |
|                       |                                                    |               |      |                   |     |     |     | - Day |                                                                                 |                |            |        |         | :3 bnuoM bnomsiQ                |             |                   |                                      |                           |
|                       |                                                    |               |      |                   |     |     |     |       |                                                                                 | Carlo Carlo    |            |        |         |                                 |             |                   |                                      |                           |
|                       |                                                    |               |      |                   |     |     |     |       |                                                                                 |                |            |        |         |                                 |             | -8/L L            | .01/26 🕲 #/1 .Z/1 S                  | 1950ax Circ               |
| i .                   |                                                    |               |      |                   |     |     |     |       |                                                                                 |                |            |        |         | WonoM                           |             | "11"              | 8 5/8" 32# @ 1825"                   | 550sx Circ                |
| Reserves Operating Li | CONTRACTOR AND | 11816-310-06  | Anna | 1980 FSL 660 FEL  |     | 165 | 28E | sec   | Buonpou                                                                         | 1007/07//      | 9/28/2001  | 01.76  | .6996   | Crow Flats Morrow Diamond Mound | 0046-0076   | 2/1 //            | 13 3/8,, 48# @ 252,                  | 650sx Circ                |
| 1 pagesoo andoog      | Kodiak Enderal #1                                  | 11816-310-06  | Eddu | 133 099 153 0801  |     | 291 | 380 | 965   | bajoripase                                                                      | FUUCISCIZ      | FUUCIBCIO  | ,012.0 | ,caso,  | words atela word                | 9260 9300   | uCF ZF            | 13 3/8" 48# @ 626"                   | 03/J ×3/J9                |
|                       |                                                    |               |      |                   |     |     |     |       |                                                                                 |                |            | -      |         |                                 |             |                   |                                      |                           |
| OO OCD                | NO Julo ou OCD                                     | 30-015-01256  |      |                   |     |     |     |       |                                                                                 |                |            |        |         |                                 |             |                   |                                      |                           |
|                       |                                                    |               |      |                   |     |     |     |       |                                                                                 |                |            |        |         |                                 |             |                   |                                      |                           |
|                       |                                                    |               |      |                   |     |     |     |       | 20, anusce bing                                                                 |                |            |        |         |                                 |             |                   |                                      |                           |
|                       |                                                    |               |      |                   |     |     |     |       | 30sx cust plug 375-275                                                          |                |            |        |         |                                 |             |                   |                                      |                           |
|                       |                                                    |               |      |                   |     |     |     |       | 30ex curt bind 3009-5023,<br>30ex curt bind 3000-5000,                          |                |            |        |         |                                 |             |                   |                                      |                           |
|                       |                                                    |               |      |                   |     | _   |     |       | 30sx cmt plug 5370-5270"                                                        |                |            |        |         |                                 |             |                   |                                      |                           |
|                       |                                                    |               |      |                   |     |     |     |       | 30ex cust plug 7680-7480°                                                       | -              |            |        |         |                                 |             |                   |                                      |                           |
|                       |                                                    |               | -    |                   | -   |     |     |       | 10/30/2002                                                                      |                | 10/30/5005 |        |         |                                 |             | 15 1/4            | 8 2/8 35# @ 5013.                    | 850sx Circ                |
| Oil & Gas Corp        | Crow Flats 3 Federal #2                            | 30-016-32444  | Eddy | 990 FSL 1980 FEL  |     | 165 | 28E | Sec   | Aac                                                                             | 10/3/2002      |            | .9296  | .9296   | молом                           | A/N         | 17 1/2"           | 13 3/8., 48# @ 325.                  | 500ax Circ                |
|                       |                                                    |               |      |                   |     |     |     |       |                                                                                 |                |            |        |         | ;bnuoM bnomeiQ                  |             |                   |                                      |                           |
|                       |                                                    |               |      |                   |     |     |     |       |                                                                                 |                |            |        |         |                                 |             |                   |                                      |                           |
|                       |                                                    |               |      |                   |     |     |     |       | Osx to Surface                                                                  |                |            |        |         |                                 |             |                   |                                      |                           |
|                       |                                                    |               |      |                   |     |     |     |       | .0661 @ xsq.                                                                    |                |            |        |         |                                 |             |                   |                                      |                           |
|                       | -                                                  |               |      |                   |     |     |     |       | 20ex curt bing 4400-4533                                                        |                |            |        |         |                                 |             |                   |                                      |                           |
|                       |                                                    |               |      |                   |     |     | -   |       | 20sx cmt plug 6400-6568<br>30sx cmt plug 8900-9060                              |                |            |        |         |                                 |             |                   |                                      |                           |
| ard Well Operator     | Pre-Ongard Well #1                                 |               | -    |                   |     |     |     |       | 1/30/1982<br>1/30/1982                                                          |                | 1/30/1982  |        |         |                                 |             | 11,               | 8 2/8, 54 g 58# @ 1840.              | 700sx Circ                |
| oct Defett Oppressor  |                                                    | 30-015-24008  | EqqA | 2160 FNL 660 FWL  | _   | 291 | 392 | Kir   | A.80                                                                            | 12/29/1981     |            |        | .00%6   | Morrow                          | A/N         | 2/1 /1            | 13 3/8" 54.5# @ 551                  | 600sx, Circ               |
| 4                     | in in-p-3 -/a lane?                                | 30010 310 06  |      | 0113 099 H43 091C |     | 991 | 300 |       | ***                                                                             | - GO Front G F | 4.60       | 2010   | 10070   | Diamond Mound                   | V/14        |                   |                                      | .0 300                    |
|                       |                                                    |               |      |                   |     |     |     |       |                                                                                 |                |            |        |         |                                 |             |                   |                                      |                           |