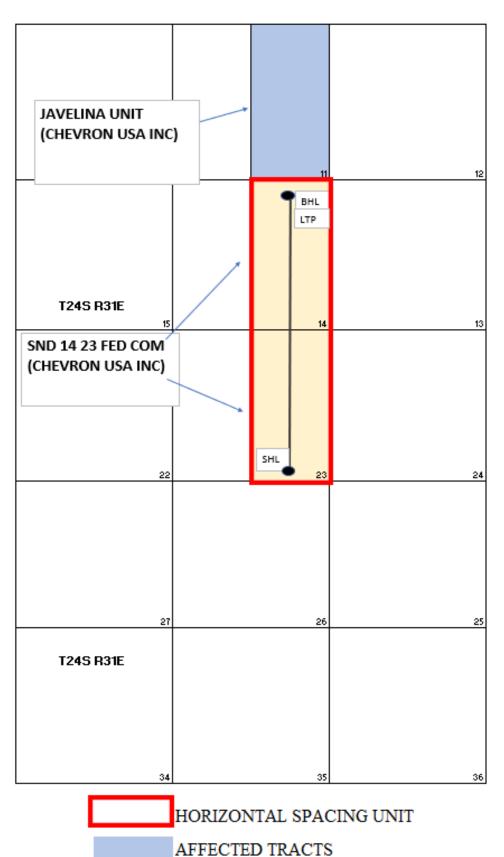

Since this acreage is governed by the Division's statewide rules, the proposed last take point for this well will be unorthodox because it is closer than the standard offsets to the northern boundary of the spacing unit—thus, encroaching on Chevron's Javelina Unit to the <u>north</u>.

**Exhibit A** is a Form C-102 showing the **SND 14 23 Fed Com #223H** well encroaches on the Javalina Unit to the north. Also, included is the Form C-102 for the SND 14 23 Fed Com #430H, the defining well for the spacing unit.

**Exhibit B** is a plat for the surrounding area that shows the proposed SND 14 23 Fed Com #223H well in relation to the adjoining unit/tracts to the north. The offsetting <u>Javalina Unit to the north</u> includes the following other working interest owners<sup>1</sup>: Earthstone Permian LLC, the Mabee-Flynt Lease Trust, Randy Prude, Warwick-Artemis, LLC, the Mary Patricia Dougherty Trust, MKDWI, LLC, the Mary Margaret Olson Trust, the Catherine Grace Revocable Trust, and the Otto and Doris Schroeder Family Trust. In addition, the offsetting Javalina Unit is a federal unit that includes Bureau of Land Management (BLM) leases. Accordingly, the "affected persons" are the other working interest owners in the Javalina Unit to the north and the BLM.

<sup>&</sup>lt;sup>1</sup> Note, Exhibit B highlights the tracts within the Javalina Unit that directly offset the proposed well. Additionally, since Chevron is the designated operator of the Javalina Unit, notice is provided to the other working interest owners within the Javalina Unit, per 19.15.2.7.A(8) NMAC.

No allowable will be assigned to this completion until all interests have been consolidated or a non-standard unit has been approved by the division.

**EXHIBIT B** 

SND 14 23 FED COM 223H

EXHIBIT

В

|   | $p_{ag}$ |
|---|----------|
|   | e 1      |
|   | -        |
| • | 9        |
|   | 15       |