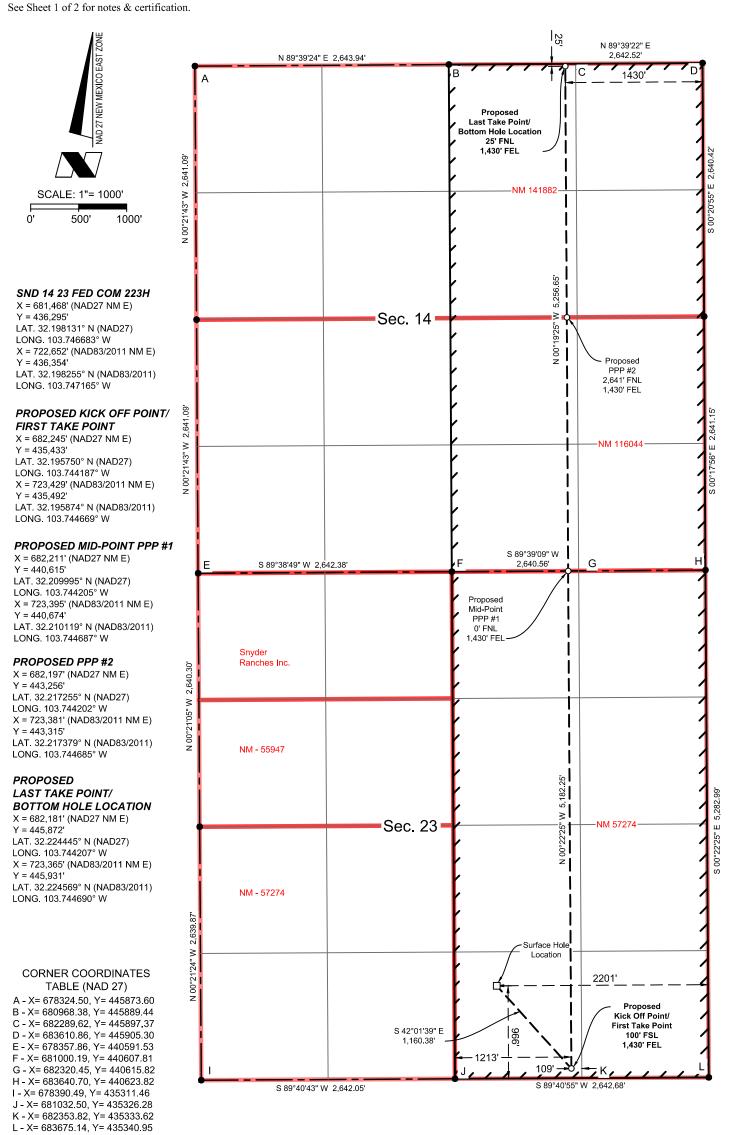

#### **Proposed Location**

|                  | <b>Footages</b>    | Unit/Lot | Sec. | Twsp | Range | County |
|------------------|--------------------|----------|------|------|-------|--------|
| Surface          | 966 FSL & 2201 FEL | О        | 23   | 24S  | 31E   | Eddy   |
| First Take Point | 100 FSL & 1430 FEL | O        | 23   | 24S  | 31E   | Eddy   |
| Last Take Point/ | 25 FNL & 1430 FEL  | В        | 14   | 24S  | 31E   | Eddy   |
| Terminus         |                    |          |      |      |       |        |

The SND 14 23 Fed Com #223H well is an infill well. SND 14 23 Fed Com #430H is the defining well. The location for the SND 14 23 Fed Com #223H oil well is as follows:

- Surface hole location: 966' FSL and 2,201' FEL (Unit O) of Section 23
- First take point: 100' FSL and 1,430' FEL (Unit O) of Section 23
- Last take point: 25' FNL and 1,430' FEL (Unit B) of Section 14
- Bottom hole location: 25' FNL and 1,430 FEL (Unit B) of Section 14

Since this acreage is governed by the Division's statewide rules, the proposed last take point for this well will be unorthodox because it is closer than the standard offsets to the northern boundary of the spacing unit—thus, encroaching on Chevron's Javelina Unit to the <u>north</u>.

**Exhibit A** is a Form C-102 showing the **SND 14 23 Fed Com #223H** well encroaches on the Javalina Unit to the north. Also, included is the Form C-102 for the SND 14 23 Fed Com #430H, the defining well for the spacing unit.