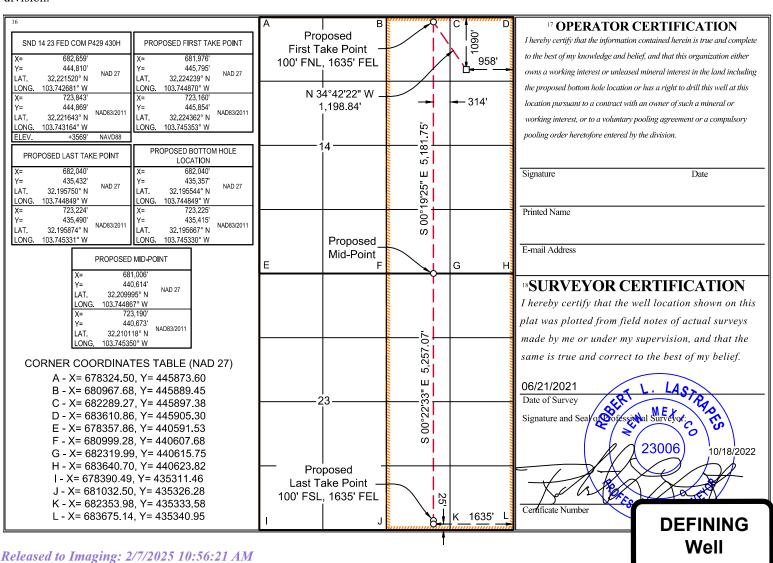

#### **Proposed Location**

|                  | <b>Footages</b>    | Unit/Lot | Sec. | Twsp | Range | County |
|------------------|--------------------|----------|------|------|-------|--------|
| Surface          | 966 FSL & 2201 FEL | О        | 23   | 24S  | 31E   | Eddy   |
| First Take Point | 100 FSL & 1430 FEL | O        | 23   | 24S  | 31E   | Eddy   |
| Last Take Point/ | 25 FNL & 1430 FEL  | В        | 14   | 24S  | 31E   | Eddy   |
| Terminus         |                    |          |      |      |       |        |

The SND 14 23 Fed Com #223H well is an infill well. SND 14 23 Fed Com #430H is the defining well. The location for the SND 14 23 Fed Com #223H oil well is as follows:

- Surface hole location: 966' FSL and 2,201' FEL (Unit O) of Section 23
- First take point: 100' FSL and 1,430' FEL (Unit O) of Section 23
- Last take point: 25' FNL and 1,430' FEL (Unit B) of Section 14
- Bottom hole location: 25' FNL and 1,430 FEL (Unit B) of Section 14

**Exhibit A** is a Form C-102 showing the **SND 14 23 Fed Com #223H** well encroaches on the Javalina Unit to the north. Also, included is the Form C-102 for the SND 14 23 Fed Com #430H, the defining well for the spacing unit.

#### WELL LOCATION AND ACREAGE DEDICATION PLAT

|                     | <sup>1</sup> API Nu            | mber                         | <sup>2</sup> Pool                | Code                    | <sup>3</sup> Pool Name |                  |               |                        |               |        |  |
|---------------------|--------------------------------|------------------------------|----------------------------------|-------------------------|------------------------|------------------|---------------|------------------------|---------------|--------|--|
|                     |                                | 13367 COTTON DRAW;BONE SPRIN |                                  |                         |                        |                  |               |                        |               |        |  |
| <sup>4</sup> Proper | ty Code                        |                              |                                  | <sup>5</sup> Pt         | roperty Name           |                  |               |                        | 6 Well Number |        |  |
|                     |                                |                              |                                  | SND 14 2                | 3 FED COM I            | 429              |               |                        | 430H          |        |  |
| <sup>7</sup> OGR    | ID No.                         |                              |                                  | 8 O <sub>1</sub>        | perator Name           |                  |               | <sup>9</sup> Elevation |               |        |  |
| 43                  | 23                             |                              |                                  | CHEVR                   | ON U.S.A. IN           | C.               |               |                        | 3569'         |        |  |
|                     | <sup>10</sup> Surface Location |                              |                                  |                         |                        |                  |               |                        |               |        |  |
| UL or lot no.       | Sectio                         | n Township                   | Range                            | Lot Idn                 | Feet from the          | North/South line | Feet from the | East/V                 | West line     | County |  |
| A                   | 14                             | 24 SOUTH                     | 31 EAST, N.M.P.M                 | .                       | 1090'                  | NORTH            | 958'          | EAS                    | ST            | EDDY   |  |
|                     |                                | ,                            | 11 Bottom ]                      | Hole Locat              | ion If Diffe           | erent From S     | Surface       |                        |               |        |  |
| UL or lot no.       | Section                        | Township                     | Range                            | Lot Idn                 | Feet from the          | North/South line | Feet from the | East/V                 | Vest line     | County |  |
| О                   | 23                             | 24 SOUTH                     | 31 EAST, N.M.P.M                 | .                       | 25'                    | SOUTH            | 1635'         | EAS                    | ST            | EDDY   |  |
| 12 Dedicated A      | cres 13 Jo                     | int or Infill                | <sup>14</sup> Consolidation Code | <sup>15</sup> Order No. |                        |                  |               |                        |               |        |  |
| 640                 |                                | Defining                     |                                  |                         |                        |                  |               |                        |               |        |  |