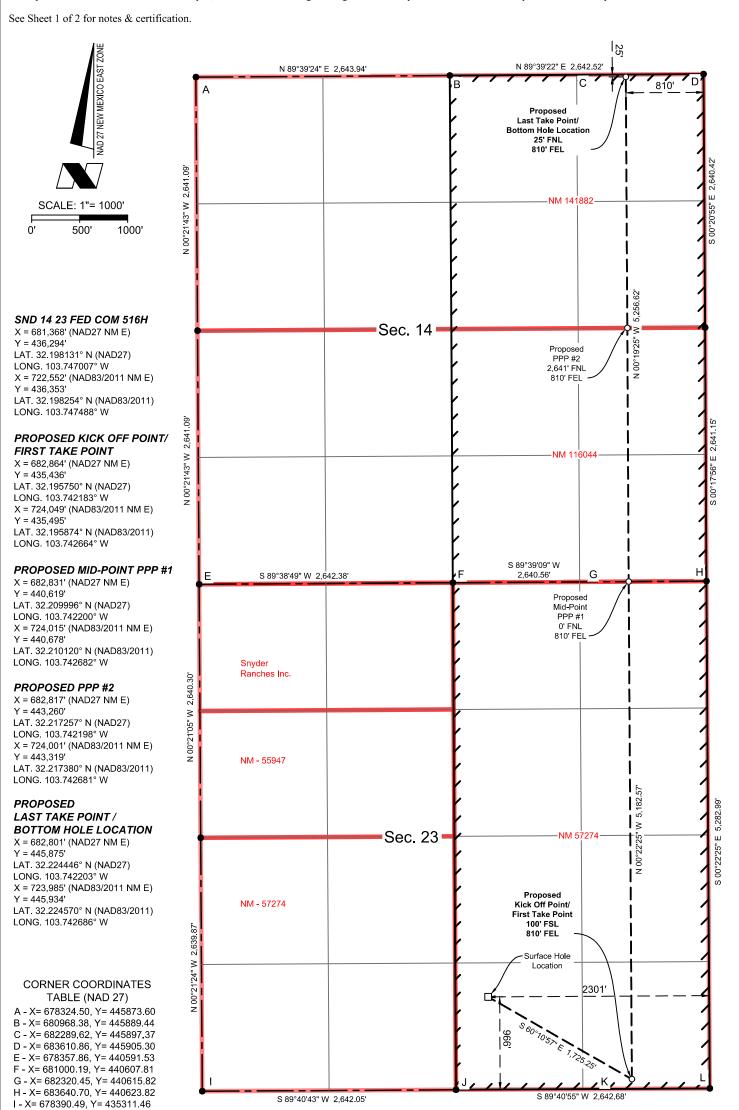

## **Proposed Location**

|                  | <b>Footages</b>    | Unit/Lot | Sec. | Twsp | Range | County |
|------------------|--------------------|----------|------|------|-------|--------|
| Surface          | 966 FSL & 2301 FEL | O        | 23   | 24S  | 31E   | Eddy   |
| First Take Point | 100 FSL & 810 FEL  | P        | 23   | 24S  | 31E   | Eddy   |
| Last Take Point/ | 25 FNL & 810 FEL   | A        | 14   | 24S  | 31E   | Eddy   |
| Terminus         |                    |          |      |      |       |        |

## **Proposed Horizontal Units**

| <b>Description</b> | Acres | Pool                     | Pool Code |
|--------------------|-------|--------------------------|-----------|
| E/2 Section 23     | 640   | Cotton Draw; Bone Spring | 13367     |
| E/2 Section 14     |       |                          |           |

The SND 14 23 Fed Com #516H well is an infill well. SND 14 23 Fed Com #430H is the defining well. The location for the SND 14 23 Fed Com #516H oil well is as follows:

- Surface hole location: 966' FSL and 2,301' FEL (Unit O) of Section 23
- First take point: 100' FSL and 810' FEL (Unit P) of Section 23
- Last take point: 25' FNL and 810' FEL (Unit A) of Section 14
- Bottom hole location: 25' FNL and 810' FEL (Unit A) of Section 14

Since this acreage is governed by the Division's statewide rules, the proposed last take point for this well will be unorthodox because it is closer than the standard offsets to the northern boundary of the spacing unit—thus, encroaching on Chevron's Javelina Unit to the <u>north</u>.

**Exhibit A** is a Form C-102 showing the **SND 14 23 Fed Com #516H** well encroaches on the Javalina Unit to the north. Also, included is the Form C-102 for the SND 14 23 Fed Com #430H, the defining well for the spacing unit.