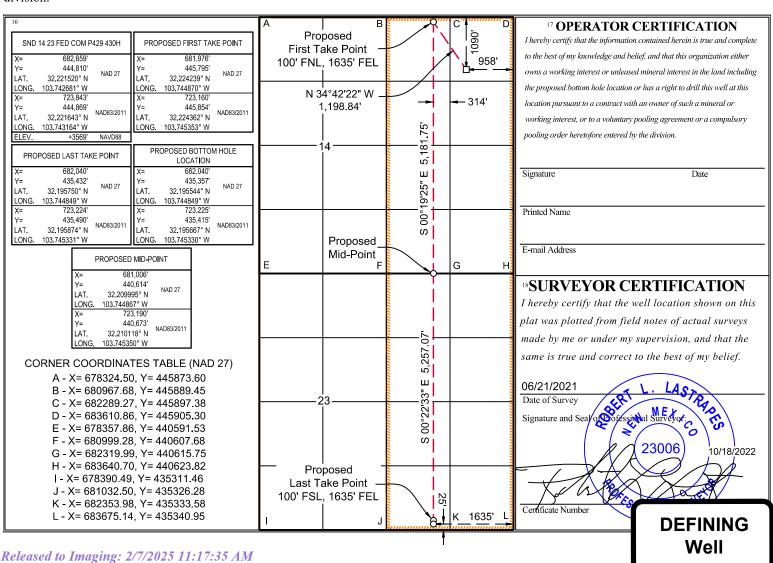

## **Proposed Location**

|                  | <b>Footages</b>    | Unit/Lot | Sec. | Twsp | Range | County |
|------------------|--------------------|----------|------|------|-------|--------|
| Surface          | 966 FSL & 2301 FEL | O        | 23   | 24S  | 31E   | Eddy   |
| First Take Point | 100 FSL & 810 FEL  | P        | 23   | 24S  | 31E   | Eddy   |
| Last Take Point/ | 25 FNL & 810 FEL   | A        | 14   | 24S  | 31E   | Eddy   |
| Terminus         |                    |          |      |      |       |        |

The SND 14 23 Fed Com #516H well is an infill well. SND 14 23 Fed Com #430H is the defining well. The location for the SND 14 23 Fed Com #516H oil well is as follows:

- Surface hole location: 966' FSL and 2,301' FEL (Unit O) of Section 23
- First take point: 100' FSL and 810' FEL (Unit P) of Section 23
- Last take point: 25' FNL and 810' FEL (Unit A) of Section 14
- Bottom hole location: 25' FNL and 810' FEL (Unit A) of Section 14

**Exhibit A** is a Form C-102 showing the **SND 14 23 Fed Com #516H** well encroaches on the Javalina Unit to the north. Also, included is the Form C-102 for the SND 14 23 Fed Com #430H, the defining well for the spacing unit.