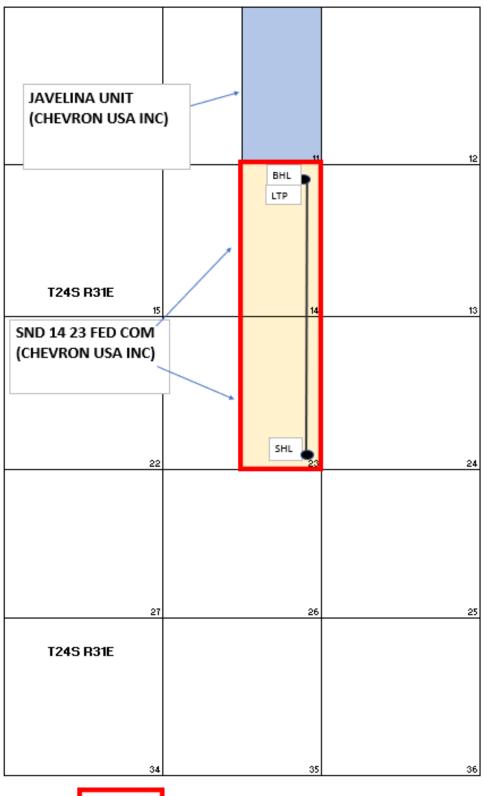

Since this acreage is governed by the Division's statewide rules, the proposed last take point for this well will be unorthodox because it is closer than the standard offsets to the northern boundary of the spacing unit—thus, encroaching on Chevron's Javelina Unit to the <u>north</u>.

**Exhibit A** is a Form C-102 showing the **SND 14 23 Fed Com #516H** well encroaches on the Javalina Unit to the north. Also, included is the Form C-102 for the SND 14 23 Fed Com #430H, the defining well for the spacing unit.

**Exhibit B** is a plat for the surrounding area that shows the proposed SND 14 23 Fed Com #516H well in relation to the adjoining unit/tracts to the north. The offsetting <u>Javalina Unit to the north</u> includes the following other working interest owners<sup>1</sup>: Earthstone Permian LLC, the Mabee-Flynt Lease Trust, Randy Prude, Warwick-Artemis, LLC, the Mary Patricia Dougherty Trust, MKDWI, LLC, the Mary Margaret Olson Trust, the Catherine Grace Revocable Trust, and the Otto and Doris Schroeder Family Trust. In addition, the offsetting Javalina Unit is a federal unit that includes Bureau of Land Management (BLM) leases. Accordingly, the "affected persons" are the other working interest owners in the Javalina Unit to the north and the BLM.