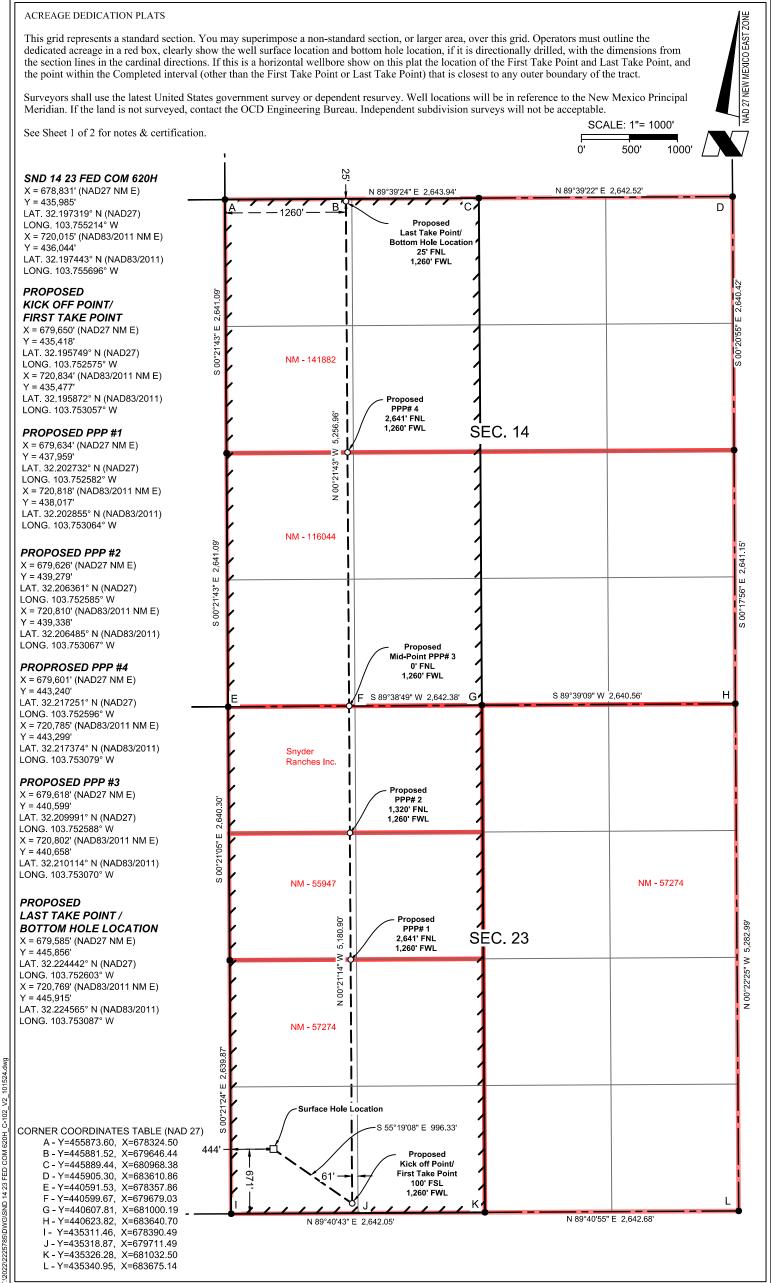

#### **Proposed Location**

|                  | Footages           | Unit/Lot | Sec. | Twsp | Range | County |
|------------------|--------------------|----------|------|------|-------|--------|
| Surface          | 671 FSL & 444 FWL  | М        | 23   | 24S  | 31E   | Eddy   |
| First Take Point | 100 FSL & 1260 FWL | Μ        | 23   | 24S  | 31E   | Eddy   |
| Last Take Point/ | 25 FNL & 1260 FWL  | D        | 14   | 24S  | 31E   | Eddy   |
| Terminus         |                    |          |      |      |       | •      |

#### **Proposed Horizontal Gas Units**

| Description       | Acres | Pool                       | Pool Code |
|-------------------|-------|----------------------------|-----------|
| W/2 of Section 23 | 640   | Purple Sage; Wolfcamp, Gas | 98220     |
| W/2 of Section 14 |       |                            |           |

The location for the proposed SND 14 23 Fed Com #620H well is as follows:

- Surface location: 671' FSL and 444' FWL (Unit M) of Section 23
- First take point: 100' FSL and 1,260' FWL (Unit M) of Section 23
- Last take point: 25' FNL and 1,260' FWL (Unit D) of Section 14
- Bottom location: 25' FNL and 1,260' FWL (Unit D) of Section 14

Since this acreage is governed by the Division's Special Pool Rules for the Purple Sage Wolfcamp (*See* Division Order R-14262), the proposed first and last take points for this well will be unorthodox because each is closer than the required offsets to the northern and southern boundary of the spacing unit—thus, encroaching on Chevron's Javelina Unit to the <u>north</u> and Devon's Cotton Draw Unit to the <u>south</u>.