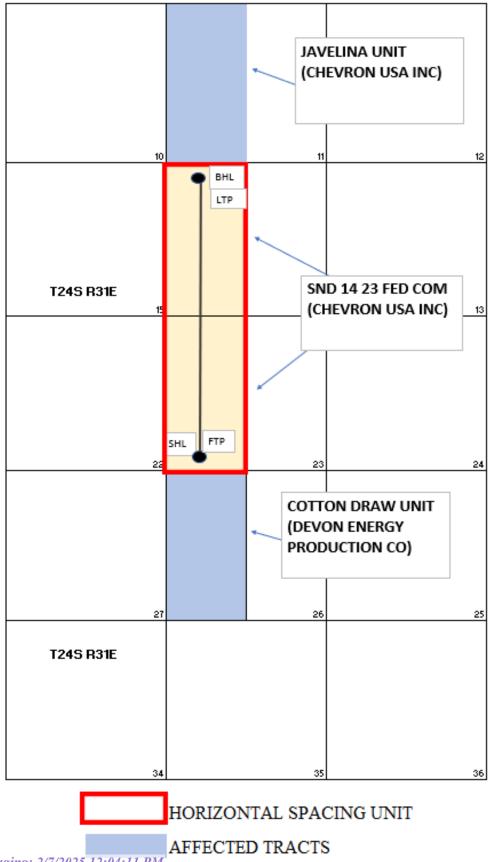

Since this acreage is governed by the Division's Special Pool Rules for the Purple Sage Wolfcamp (*See* Division Order R-14262), the proposed first and last take points for this well will be unorthodox because each is closer than the required offsets to the northern and southern boundary of the spacing unit—thus, encroaching on Chevron's Javelina Unit to the <u>north</u> and Devon's Cotton Draw Unit to the <u>south</u>.

**Exhibit A** is a Form C-102 showing the **SND 14 23 Fed Com #620H** well encroaches on the Javelina Unit to the north as well as Devon's Cotton Draw Unit to the south.

**Exhibit B** is a plat for the surrounding area that shows the proposed SND 14 23 Fed Com #620H well in relation to the adjoining units/tracts to the north and south. The offsetting Javalina Unit to the north includes the following other working interest owners<sup>1</sup>: Earthstone Permian LLC, the Mabee-Flynt Lease Trust, Randy Prude, Warwick-Artemis, LLC, the Mary Patricia Dougherty Trust, MKDWI, LLC, the Mary Margaret Olson Trust, the Catherine Grace Revocable Trust, and the Otto and Doris Schroeder Family Trust. The offsetting <u>Cotton Draw Unit to the south</u> is operated by Devon Energy Production Co. ("Devon"). In addition, the offsetting Javalina Unit and Cotton Draw Unit are federal units that include Bureau of Land Management (BLM) leases. Accordingly, the "affected persons"<sup>2</sup> are the other working interest owners to the north, Devon to the south, and the BLM.

<sup>&</sup>lt;sup>1</sup> Note, Exhibit B highlights the tracts within the Javalina Unit and Cotton Draw Unit that directly offset the proposed well. Additionally, since Chevron is the designated operator of the Javalina Unit to the north, notice is provided to the other working interest owners within the Javalina Unit, and since Devon is the operator of the Cotton Draw Unit to the south, notice is only provided to Devon, per 19.15.2.7.A(8) NMAC.