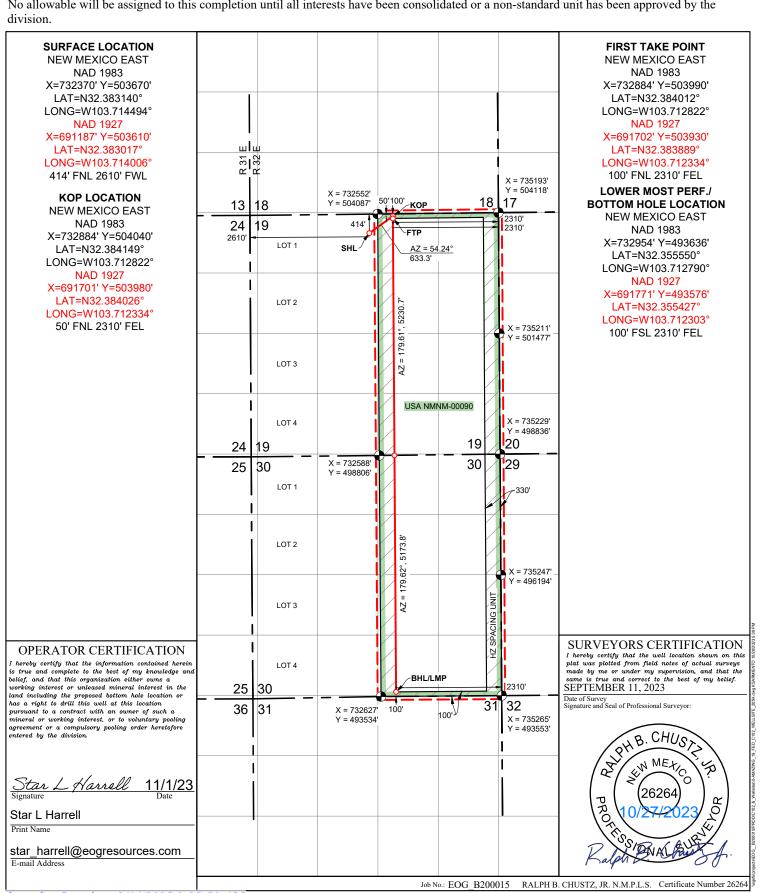

#### WELL LOCATION AND ACREAGE DEDICATION PLAT

|                  | PI Number |          |                          | Pool Code |                  | Pool Name         |               |                |        |  |
|------------------|-----------|----------|--------------------------|-----------|------------------|-------------------|---------------|----------------|--------|--|
| 30-025-50        | )475      |          |                          | 97366     |                  | Bilbrey B         | asin; Bone Sp | ring, South    |        |  |
| Property Co      | ode       |          | •                        |           | Property Name    |                   | Well Number   |                |        |  |
| 33311            | 5         |          |                          |           | AMAZING 19       | FED               |               | 205⊦           |        |  |
| OGRID N          | o.        |          |                          |           | Operator Name    |                   |               | Elevation      | on     |  |
| 7377             |           |          |                          | EC        | G RESOURCE       | S, INC.           |               | 3628           | 3'     |  |
| Surface Location |           |          |                          |           |                  |                   |               |                |        |  |
| UL or lot no.    | Section   | Township | Range                    | Lot Idn   | Feet from the    | North/South line  | Feet from the | East/West line | County |  |
| С                | 19        | 22 S     | 32 E                     |           | 414              | NORTH             | 2610          | WEST           | LEA    |  |
|                  |           |          | Bott                     | om Hole   | Location If Diff | erent From Surfac | ee            |                |        |  |
| UL or lot no.    | Section   | Township | Range                    | Lot Idn   | Feet from the    | North/South line  | Feet from the | East/West line | County |  |
| 0                | 30        | 22 S     | 32 E 100 SOUTH 2310 EAST |           |                  |                   |               |                | LEA    |  |
| Dedicated Acres  | Joint or  | Infill   | Consolidated Co          |           |                  |                   |               |                |        |  |
| 640              |           |          |                          |           | LEASE WELL       |                   |               |                |        |  |