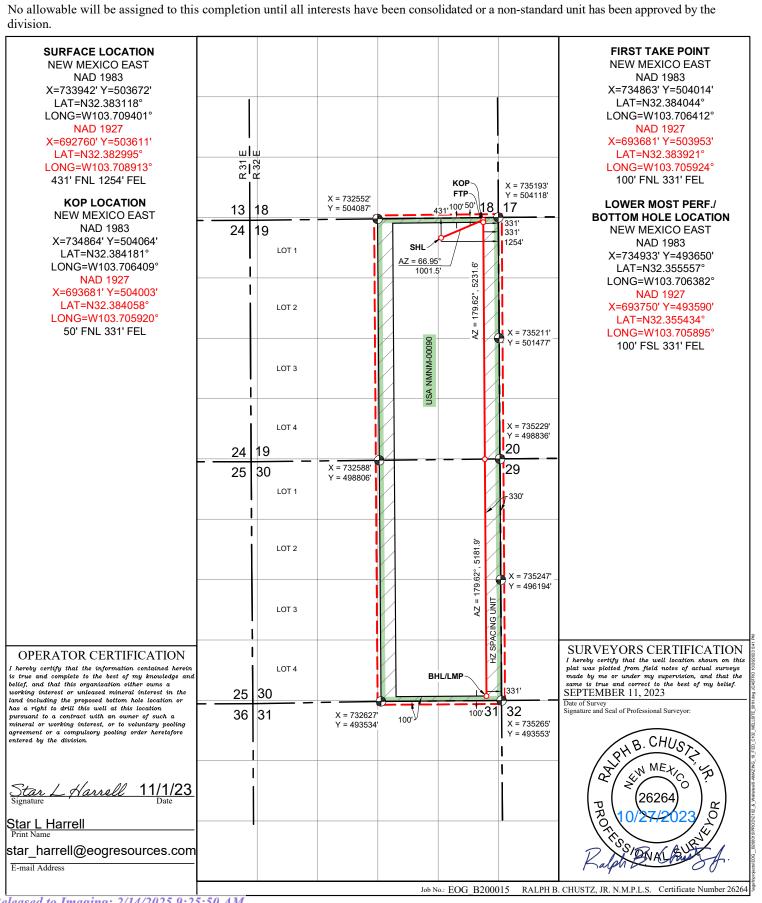

☐ AMENDED REPORT

| 30-025-52           | PI Number<br>2073 |          |                                                   | Pool Code<br><b>97366</b>  |                          |                   |               |                     |        |  |
|---------------------|-------------------|----------|---------------------------------------------------|----------------------------|--------------------------|-------------------|---------------|---------------------|--------|--|
| Property C<br>33311 |                   |          | •                                                 |                            | Property Name AMAZING 19 | ED                |               | Well Number<br>503H |        |  |
| OGRID No.<br>7377   |                   |          | Operator Name Elevation EOG RESOURCES, INC. 3626' |                            |                          |                   |               |                     |        |  |
|                     |                   |          |                                                   |                            | Surface Locat            | ion               |               |                     |        |  |
| UL or lot no.       | Section           | Township | Range                                             | Lot Idn                    | Feet from the            | North/South line  | Feet from the | East/West line      | County |  |
| С                   | 19                | 22 S     | 32 E                                              |                            | 414                      | NORTH             | 2595          | WEST                | LEA    |  |
|                     |                   | ,        | Bott                                              | om Hole                    | Location If Diff         | erent From Surfac | e             |                     | ,      |  |
| UL or lot no.       | Section           | Township | Range                                             | Lot Idn                    | Feet from the            | North/South line  | Feet from the | East/West line      | County |  |
| 0                   | 30                | 22 S     | 32 E                                              | 32 E 100 SOUTH 2310 EAST L |                          |                   |               |                     |        |  |
| Dedicated Acres     | Joint or          | Infill   | Consolidated Coo                                  | de Orde                    | Order No.  LEASE WELL    |                   |               |                     |        |  |