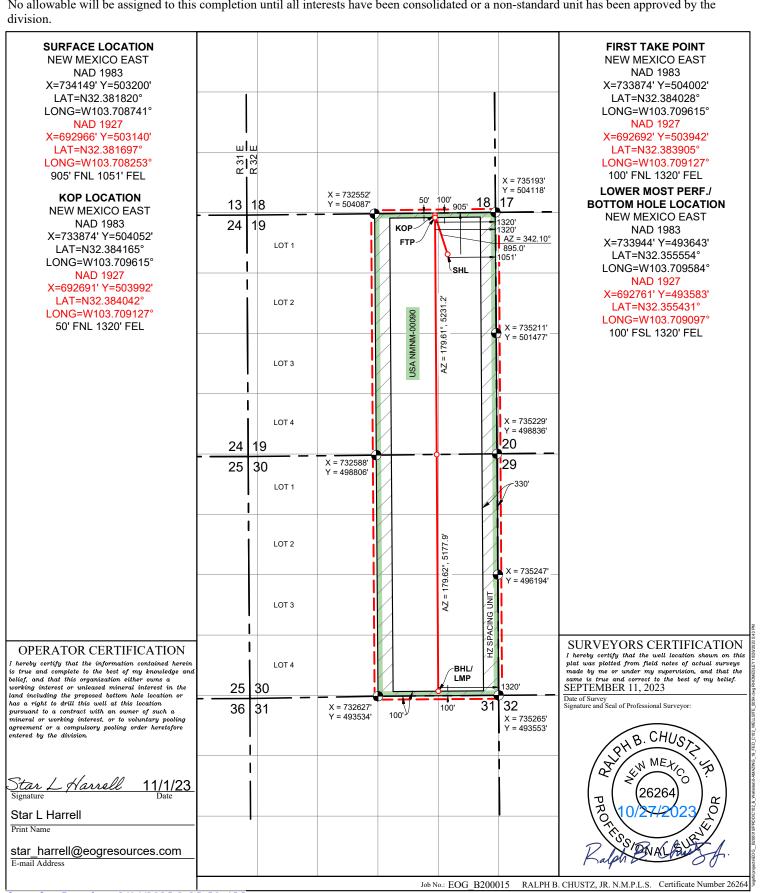

No allowable will be assigned to this completion until all interests have been consolidated or a non-standard unit has been approved by the

Sante Fe Main Office Phone: (505) 476-3441

General Information Phone: (505) 629-6116

#### WELL LOCATION AND ACREAGE DEDICATION PLAT

| 30-025-52        | PI Number<br>2152 |          | ,                | Pool Code<br>97366           |                  | Bilbrey l         | Pool Name<br>Basin; Bone S | pring, South   |        |  |
|------------------|-------------------|----------|------------------|------------------------------|------------------|-------------------|----------------------------|----------------|--------|--|
| Property Co      |                   |          | '                |                              | Property Name    | Well Number       |                            |                |        |  |
| 33311            | 5                 |          |                  |                              | AMAZING 19       | ED                |                            | 505H           |        |  |
| OGRID N          | 0.                |          |                  |                              | Operator Name    |                   |                            | Elevation      | on     |  |
| 7377             |                   |          |                  | EC                           | G RESOURCE       | S, INC.           |                            | 3653           | 3'     |  |
| Surface Location |                   |          |                  |                              |                  |                   |                            | •              |        |  |
| UL or lot no.    | Section           | Township | Range            | Lot Idn                      | Feet from the    | North/South line  | Feet from the              | East/West line | County |  |
| Α                | 19                | 22 S     | 32 E             |                              | 905              | NORTH             | 1051                       | EAST           | LEA    |  |
|                  |                   |          | Botte            | om Hole                      | Location If Diff | erent From Surfac | e                          |                |        |  |
| UL or lot no.    | Section           | Township | Range            | Lot Idn                      | Feet from the    | North/South line  | Feet from the              | East/West line | County |  |
| 0                | 30                | 22 S     | 32 E             | 32 E 100 SOUTH 1320 EAST LEA |                  |                   |                            |                |        |  |
| Dedicated Acres  | Joint or          | Infill   | Consolidated Coo |                              |                  |                   |                            |                |        |  |
| 640              |                   |          |                  |                              | LEASE WELL       |                   |                            |                |        |  |