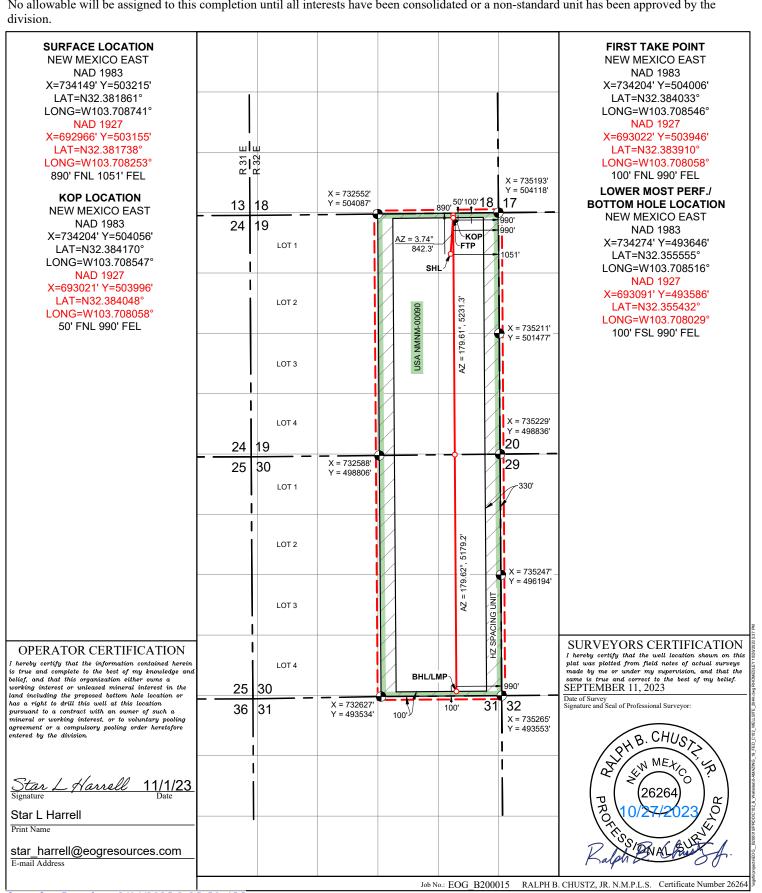

#### WELL LOCATION AND ACREAGE DEDICATION PLAT

| 30-025-52        | PI Number<br>1067 |          |                     | Pool Name 97366  Bilbrey Basin; Bone Spring, South |                  |                   |               |                |             |  |
|------------------|-------------------|----------|---------------------|----------------------------------------------------|------------------|-------------------|---------------|----------------|-------------|--|
| Property Co      |                   |          |                     |                                                    | Property Name    |                   |               | Well Nun       | Well Number |  |
| 33311            | 5                 |          | AMAZING 19 FED 204H |                                                    |                  |                   |               |                |             |  |
| OGRID N          | o.                |          |                     |                                                    | Operator Name    |                   |               | Elevatio       | on          |  |
| 7377             |                   |          |                     | EOG RESOURCES, INC. 3652'                          |                  |                   |               |                |             |  |
| Surface Location |                   |          |                     |                                                    |                  |                   |               |                |             |  |
| UL or lot no.    | Section           | Township | Range               | Lot Idn                                            | Feet from the    | North/South line  | Feet from the | East/West line | County      |  |
| Α                | 19                | 22 S     | 32 E                |                                                    | 890              | NORTH             | 1051          | EAST           | LEA         |  |
|                  |                   |          | Botte               | om Hole                                            | Location If Diff | erent From Surfac | e             |                |             |  |
| UL or lot no.    | Section           | Township | Range               | Lot Idn                                            | Feet from the    | North/South line  | Feet from the | East/West line | County      |  |
| Р                | 30                | 22 S     | 32 E                | 32 E 100 SOUTH 990 EAST LEA                        |                  |                   |               |                |             |  |
| Dedicated Acres  | Joint or          | Infill   | Consolidated Cod    |                                                    |                  |                   |               |                |             |  |
| 640              |                   |          |                     |                                                    | LEASE WELL       |                   |               |                |             |  |

No allowable will be assigned to this completion until all interests have been consolidated or a non-standard unit has been approved by the