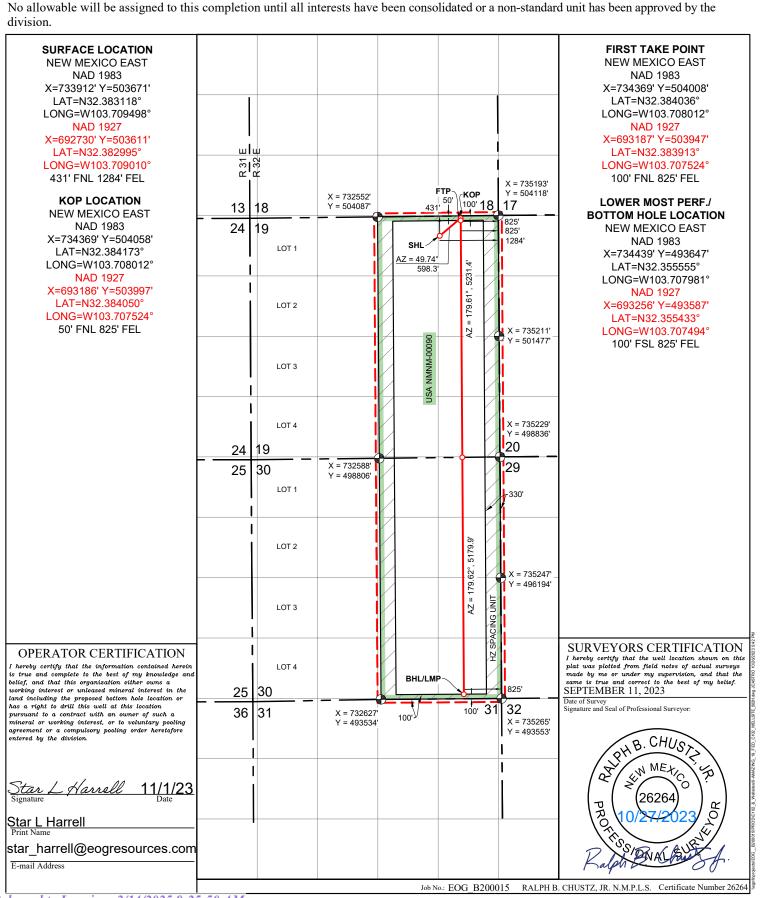

☐ AMENDED REPORT

| 30-025-52       | PI Number<br>2072 |          |                 | Pool Code<br><b>97366</b>               |                  | Bilbrey Basin; Bone Spring, South |               |                |        |  |
|-----------------|-------------------|----------|-----------------|-----------------------------------------|------------------|-----------------------------------|---------------|----------------|--------|--|
| Property C      |                   |          | •               |                                         | Property Name    |                                   | Well Number   |                |        |  |
| 33311           | 15                |          |                 |                                         | AMAZING 19       | FED                               |               | 502F           | 1      |  |
| OGRID N         | lo.               |          |                 |                                         | Operator Name    |                                   |               | Elevation      | on     |  |
| 7377            |                   |          |                 | EO                                      | G RESOURCE       | ES, INC.                          |               | 3652           | 2'     |  |
|                 |                   | •        |                 |                                         | •                | <u> </u>                          |               |                |        |  |
| UL or lot no.   | Section           | Township | Range           | Lot Idn                                 | Feet from the    | North/South line                  | Feet from the | East/West line | County |  |
| A               | 19                | 22 S     | 32 E            |                                         | 431              | NORTH                             | 1284          | EAST           | LEA    |  |
|                 |                   |          | Bott            | om Hole I                               | Location If Diff | erent From Surfac                 | e             |                |        |  |
| UL or lot no.   | Section           | Township | Range           | Lot Idn                                 | Feet from the    | North/South line                  | Feet from the | East/West line | County |  |
| Р               | 30                | 22 S     | 32 E            |                                         | 100              | SOUTH                             | 825           | EAST           | LEA    |  |
| Dedicated Acres | Joint or          | Infill   | Consolidated Co | Consolidated Code Order No.  LEASE WELL |                  |                                   |               |                |        |  |