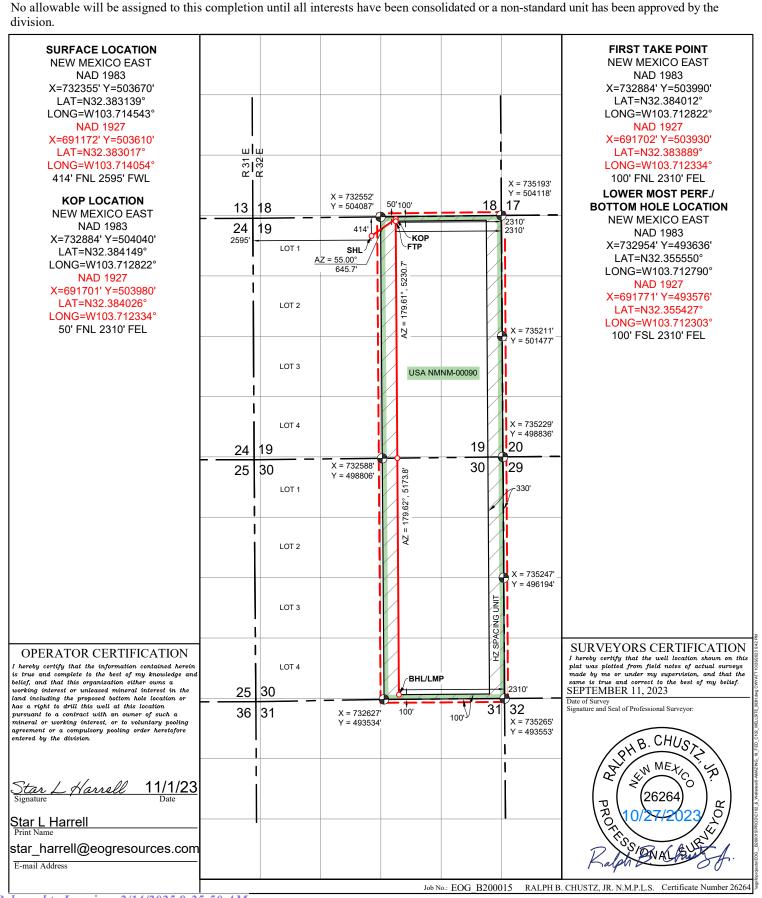

No allowable will be assigned to this completion until all interests have been consolidated or a non-standard unit has been approved by the

☐ AMENDED REPORT

| 30-025-52        | PI Number<br>2065 |          |                         | Pool Code<br><b>97366</b> |                  | Pool Name Bilbrey Basin; Bone Spring, South |               |                |        |  |
|------------------|-------------------|----------|-------------------------|---------------------------|------------------|---------------------------------------------|---------------|----------------|--------|--|
| Property C       | ode               |          |                         |                           | Property Name    |                                             | Well Number   |                |        |  |
| 33311            | 15                |          |                         |                           | AMAZING 19       | FED                                         |               | 201F           | l      |  |
| OGRID N          | o.                |          |                         |                           | Operator Name    |                                             |               | Elevation      | on     |  |
| 7377             |                   |          |                         | EC                        | G RESOURCE       | S, INC.                                     |               | 3653           | 3'     |  |
| Surface Location |                   |          |                         |                           |                  |                                             |               |                |        |  |
| UL or lot no.    | Section           | Township | Range                   | Lot Idn                   | Feet from the    | North/South line                            | Feet from the | East/West line | County |  |
| Α                | 19                | 22 S     | 32 E                    |                           | 431              | NORTH                                       | 1239          | EAST           | LEA    |  |
|                  |                   |          | Bott                    | om Hole                   | Location If Diff | erent From Surfac                           | e             |                | •      |  |
| UL or lot no.    | Section           | Township | Range                   | Lot Idn                   | Feet from the    | North/South line                            | Feet from the | East/West line | County |  |
| Р                | 30                | 22 S     | 32 E 100 SOUTH 331 EAST |                           |                  |                                             |               |                | LEA    |  |
| Dedicated Acres  | Joint or          | Infill   | Consolidated Coo        |                           |                  |                                             |               |                |        |  |
| 640              |                   |          |                         |                           | LEASE WELL       |                                             |               |                |        |  |