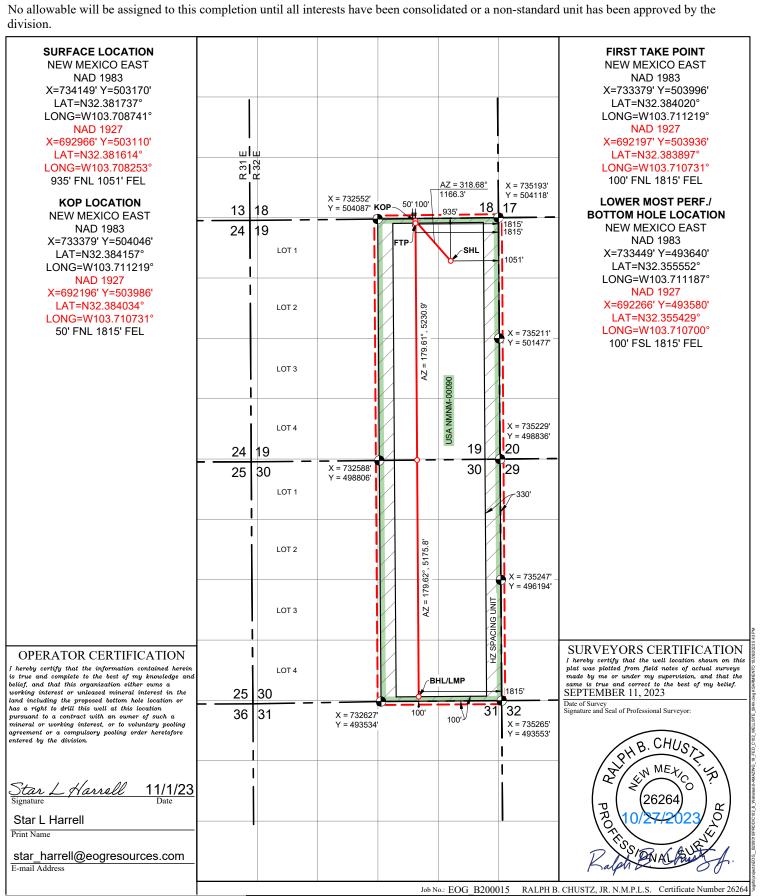

No allowable will be assigned to this completion until all interests have been consolidated or a non-standard unit has been approved by the

#### WELL LOCATION AND ACREAGE DEDICATION PLAT

|                  | PI Number |          |                          | Pool Code |                  | Pool Name         |               |                |        |  |
|------------------|-----------|----------|--------------------------|-----------|------------------|-------------------|---------------|----------------|--------|--|
| 30-025-50        | )475      |          |                          | 97366     |                  | Bilbrey B         | asin; Bone Sp | ring, South    |        |  |
| Property Co      | ode       |          | •                        |           | Property Name    |                   | Well Number   |                |        |  |
| 33311            | 5         |          |                          |           | AMAZING 19       | FED               |               | 205⊦           |        |  |
| OGRID N          | o.        |          |                          |           | Operator Name    |                   |               | Elevation      | on     |  |
| 7377             |           |          |                          | EC        | G RESOURCE       | S, INC.           |               | 3628           | 3'     |  |
| Surface Location |           |          |                          |           |                  |                   |               |                |        |  |
| UL or lot no.    | Section   | Township | Range                    | Lot Idn   | Feet from the    | North/South line  | Feet from the | East/West line | County |  |
| С                | 19        | 22 S     | 32 E                     |           | 414              | NORTH             | 2610          | WEST           | LEA    |  |
|                  |           |          | Bott                     | om Hole   | Location If Diff | erent From Surfac | ee            |                |        |  |
| UL or lot no.    | Section   | Township | Range                    | Lot Idn   | Feet from the    | North/South line  | Feet from the | East/West line | County |  |
| 0                | 30        | 22 S     | 32 E 100 SOUTH 2310 EAST |           |                  |                   |               |                | LEA    |  |
| Dedicated Acres  | Joint or  | Infill   | Consolidated Co          |           |                  |                   |               |                |        |  |
| 640              |           |          |                          |           | LEASE WELL       |                   |               |                |        |  |