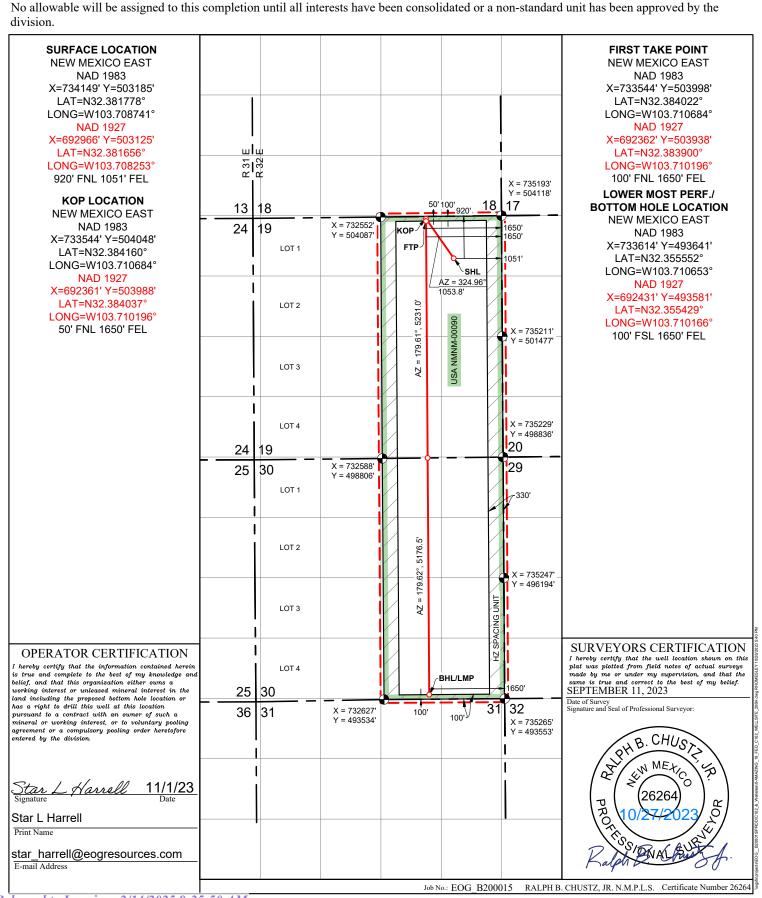

☐ AMENDED REPORT

| 30-025-52        | PI Number<br>2070 |          |                  | Pool Code<br><b>97366</b> |                          | Bilbrey E         | Pool Name<br>Basin; Bone Sp | oring, South     |        |  |
|------------------|-------------------|----------|------------------|---------------------------|--------------------------|-------------------|-----------------------------|------------------|--------|--|
| Property C 33311 |                   |          | 1                |                           | Property Name AMAZING 19 | FED               |                             | Well Number 401H |        |  |
| OGRID N<br>7377  |                   |          |                  | EO                        | Operator Name            | ES, INC.          | Elevati                     | Elevation 3628'  |        |  |
|                  |                   |          |                  |                           | •                        |                   |                             |                  |        |  |
| UL or lot no.    | Section           | Township | Range            | Lot Idn                   | Feet from the            | North/South line  | Feet from the               | East/West line   | County |  |
| С                | 19                | 22 S     | 32 E             |                           | 414                      | NORTH             | 2625                        | WEST             | LEA    |  |
|                  |                   |          | Bott             | om Hole I                 | Location If Diff         | erent From Surfac | e                           | •                |        |  |
| UL or lot no.    | Section           | Township | Range            | Lot Idn                   | Feet from the            | North/South line  | Feet from the               | East/West line   | County |  |
| 0                | 30                | 22 S     | 32 E             |                           | 100                      | SOUTH             | 2200                        | EAST             | LEA    |  |
| Dedicated Acres  | Joint or          | Infill   | Consolidated Coo | de Orde                   | Order No.  LEASE WELL    |                   |                             |                  |        |  |