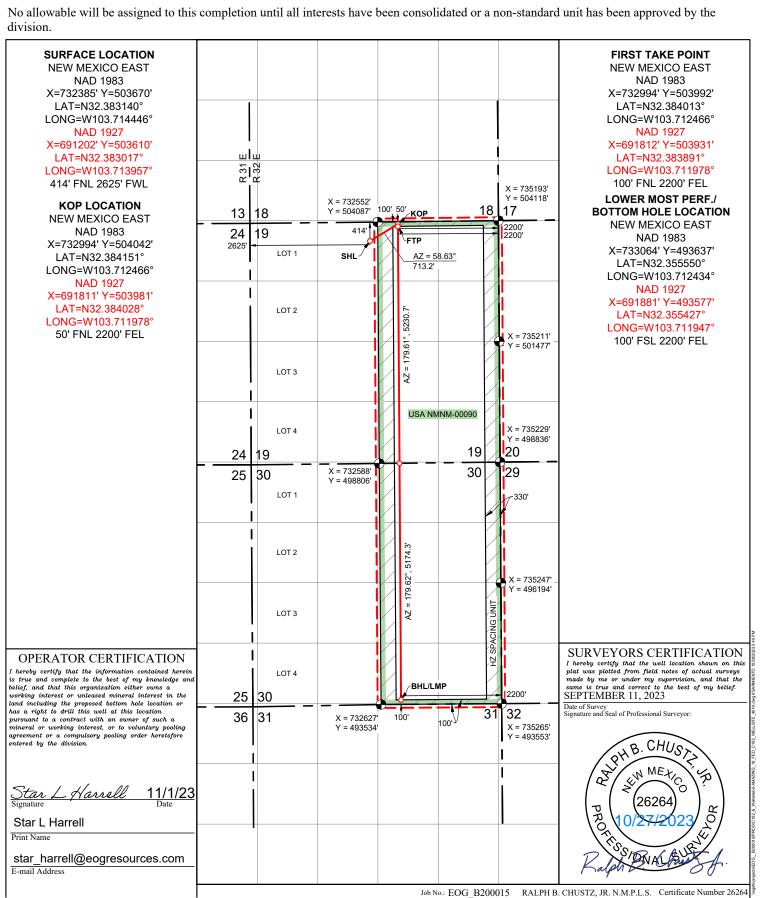

No allowable will be assigned to this completion until all interests have been consolidated or a non-standard unit has been approved by the

#### WELL LOCATION AND ACREAGE DEDICATION PLAT

|                  | PI Number |          |                          | Pool Code |                  | Pool Name         |               |                |        |  |
|------------------|-----------|----------|--------------------------|-----------|------------------|-------------------|---------------|----------------|--------|--|
| 30-025-50        | )475      |          |                          | 97366     |                  | Bilbrey B         | asin; Bone Sp | ring, South    |        |  |
| Property Co      | ode       |          | •                        |           | Property Name    |                   | Well Number   |                |        |  |
| 33311            | 5         |          |                          |           | AMAZING 19       | FED               |               | 205⊦           |        |  |
| OGRID N          | o.        |          |                          |           | Operator Name    |                   |               | Elevation      | on     |  |
| 7377             |           |          |                          | EC        | G RESOURCE       | S, INC.           |               | 3628           | 3'     |  |
| Surface Location |           |          |                          |           |                  |                   |               |                |        |  |
| UL or lot no.    | Section   | Township | Range                    | Lot Idn   | Feet from the    | North/South line  | Feet from the | East/West line | County |  |
| С                | 19        | 22 S     | 32 E                     |           | 414              | NORTH             | 2610          | WEST           | LEA    |  |
|                  |           |          | Bott                     | om Hole   | Location If Diff | erent From Surfac | ee            |                |        |  |
| UL or lot no.    | Section   | Township | Range                    | Lot Idn   | Feet from the    | North/South line  | Feet from the | East/West line | County |  |
| 0                | 30        | 22 S     | 32 E 100 SOUTH 2310 EAST |           |                  |                   |               |                | LEA    |  |
| Dedicated Acres  | Joint or  | Infill   | Consolidated Co          |           |                  |                   |               |                |        |  |
| 640              |           |          |                          |           | LEASE WELL       |                   |               |                |        |  |