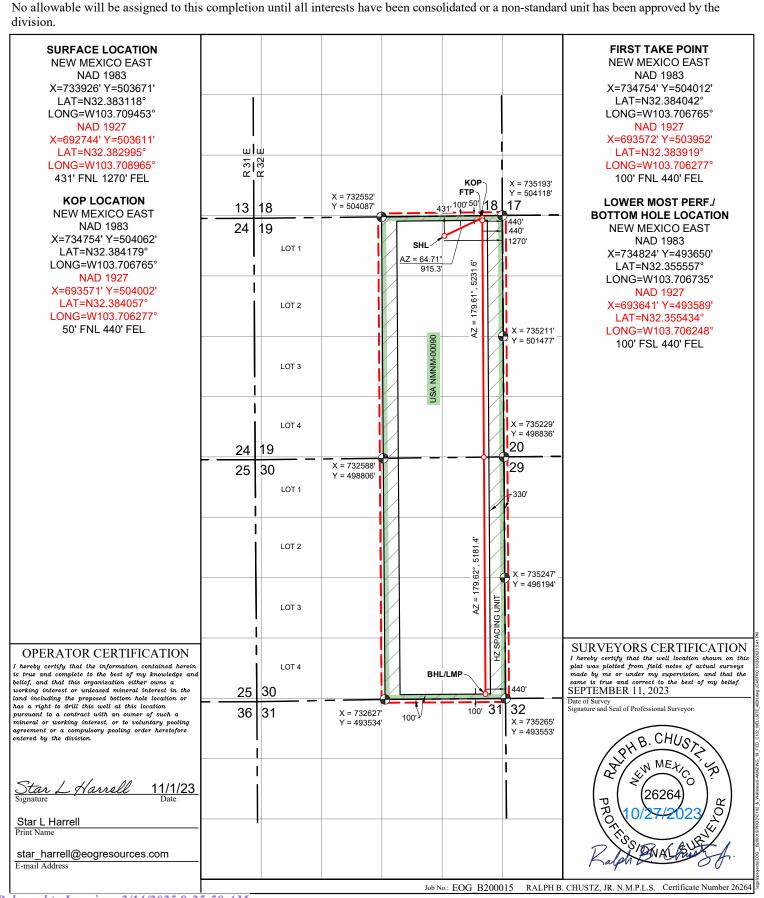

☐ AMENDED REPORT

| 30-025-52        | API Number<br>2074 |          |                 | Pool Code<br>97366                      |                           |                   |                 |                     |        |  |
|------------------|--------------------|----------|-----------------|-----------------------------------------|---------------------------|-------------------|-----------------|---------------------|--------|--|
| Property C 33311 |                    |          | •               |                                         | Property Name AMAZING 19  | FED               |                 | Well Number<br>402H |        |  |
| OGRID N<br>7377  |                    |          |                 | EO                                      | Operator Name OG RESOURCE |                   | Elevation 3652' |                     |        |  |
|                  |                    |          |                 |                                         | Surface Locat             | ion               |                 |                     |        |  |
| UL or lot no.    | Section            | Township | Range           | Lot Idn                                 | Feet from the             | North/South line  | Feet from the   | East/West line      | County |  |
| Α                | 19                 | 22 S     | 32 E            |                                         | 431                       | NORTH             | 1270            | EAST                | LEA    |  |
|                  |                    |          | Bott            | om Hole I                               | Location If Diff          | erent From Surfac | e               | •                   |        |  |
| UL or lot no.    | Section            | Township | Range           | Lot Idn                                 | Feet from the             | North/South line  | Feet from the   | East/West line      | County |  |
| Р                | 30                 | 22 S     | 32 E            |                                         | 100                       | SOUTH             | 440             | EAST                | LEA    |  |
| Dedicated Acres  | Joint or           | Infill   | Consolidated Co | Consolidated Code Order No.  LEASE WELL |                           |                   |                 |                     |        |  |