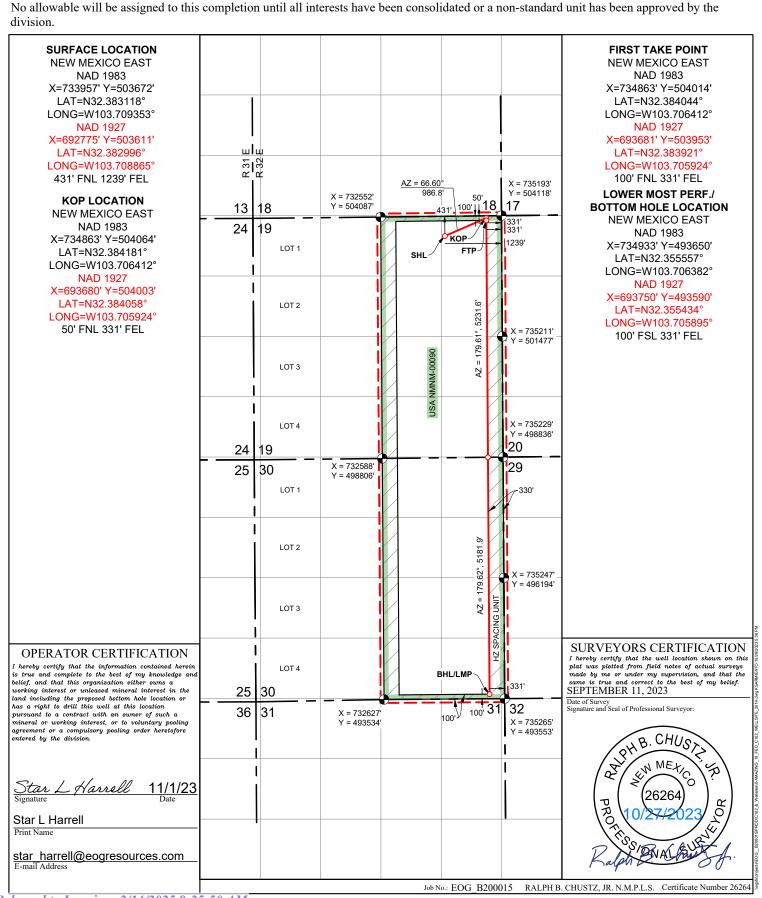

☐ AMENDED REPORT

| 30-025-52        | PI Number<br>2065 |          |                         | Pool Code<br><b>97366</b> |                  | Pool Name Bilbrey Basin; Bone Spring, South |               |                |        |  |
|------------------|-------------------|----------|-------------------------|---------------------------|------------------|---------------------------------------------|---------------|----------------|--------|--|
| Property C       | ode               |          |                         |                           | Property Name    |                                             | Well Number   |                |        |  |
| 33311            | 15                |          |                         |                           | AMAZING 19       | FED                                         |               | 201F           | l      |  |
| OGRID N          | o.                |          |                         |                           | Operator Name    |                                             |               | Elevation      | on     |  |
| 7377             |                   |          |                         | EC                        | G RESOURCE       | S, INC.                                     |               | 3653           | 3'     |  |
| Surface Location |                   |          |                         |                           |                  |                                             |               |                |        |  |
| UL or lot no.    | Section           | Township | Range                   | Lot Idn                   | Feet from the    | North/South line                            | Feet from the | East/West line | County |  |
| Α                | 19                | 22 S     | 32 E                    |                           | 431              | NORTH                                       | 1239          | EAST           | LEA    |  |
|                  |                   |          | Bott                    | om Hole                   | Location If Diff | erent From Surfac                           | e             |                | •      |  |
| UL or lot no.    | Section           | Township | Range                   | Lot Idn                   | Feet from the    | North/South line                            | Feet from the | East/West line | County |  |
| Р                | 30                | 22 S     | 32 E 100 SOUTH 331 EAST |                           |                  |                                             |               |                | LEA    |  |
| Dedicated Acres  | Joint or          | Infill   | Consolidated Coo        |                           |                  |                                             |               |                |        |  |
| 640              |                   |          |                         |                           | LEASE WELL       |                                             |               |                |        |  |

No allowable will be assigned to this completion until all interests have been consolidated or a non-standard unit has been approved by the