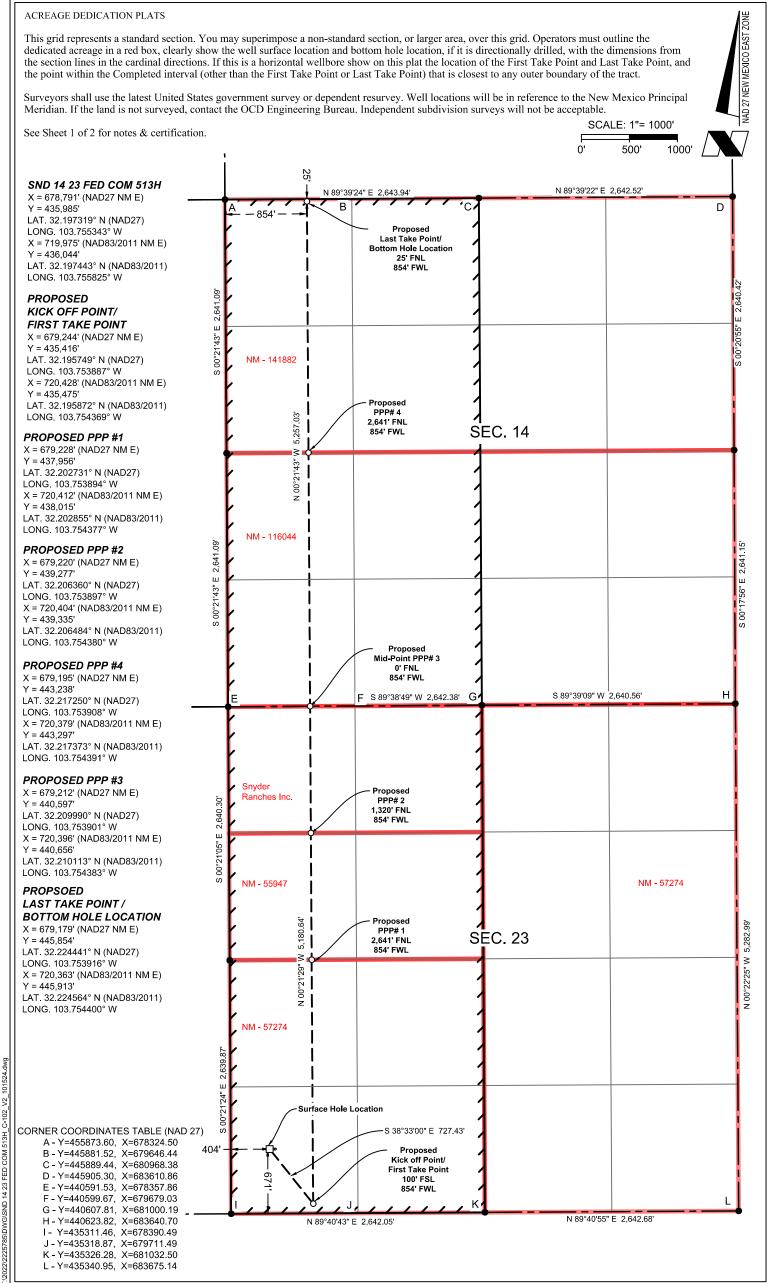

# **Proposed Location**

|                  | Footages          | Unit/Lot | Sec. | Twsp | Range | County |
|------------------|-------------------|----------|------|------|-------|--------|
| Surface          | 671 FSL & 404 FWL | М        | 23   | 24S  | 31E   | Eddy   |
| First Take Point | 100 FSL & 854 FWL | М        | 23   | 24S  | 31E   | Eddy   |
| Last Take Point/ | 25 FNL & 854 FWL  | D        | 14   | 24S  | 31E   | Eddy   |
| Terminus         |                   |          |      |      |       |        |

# **Proposed Horizontal Units**

| <b>Description</b> | Acres | Pool                     | Pool Code |
|--------------------|-------|--------------------------|-----------|
| W/2 Section 23     | 640   | Cotton Draw; Bone Spring | 13367     |
| W/2 Section 14     |       |                          |           |

This well's completed interval is as close as 25 feet to the northern edge of the horizontal spacing unit. Encroachment will impact the following tracts.

Section 11, encroachment to the SW/4

The Division understands you have given notice of this application to all operators or owners who are "affected persons," as defined in 19.15.2.7(A)(8) NMAC, in all adjoining units towards which the proposed location encroaches.

The SND 14 23 Fed Com #513H well is an infill well. SND 14 23 Fed Com #226H is the defining well. The location for the SND 14 23 Fed Com #513H oil well is as follows:

- Surface hole location: 671' FSL and 404' FWL (Unit M) of Section 23 •
- First take point: 100' FSL and 854' FWL (Unit M) of Section 23
- Last take point: 25' FNL and 854' FWL (Unit D) of Section 14
- Bottom hole location: 25' FNL and 854' FWL (Unit D) of Section 14 •

Washington, D.C. Wvoming

Since this acreage is governed by the Division's statewide rules, the proposed last take point for this well will be unorthodox because it is closer than the standard offsets to the northern boundary of the spacing unit—thus, encroaching on Chevron's Javelina Unit to the <u>north</u>.

**Exhibit A** is a Form C-102 showing the **SND 14 23 Fed Com #513H** well encroaches on the Javalina Unit to the north. Also, included is the Form C-102 for the SND 14 23 Fed Com 226H, the defining well for the spacing unit.