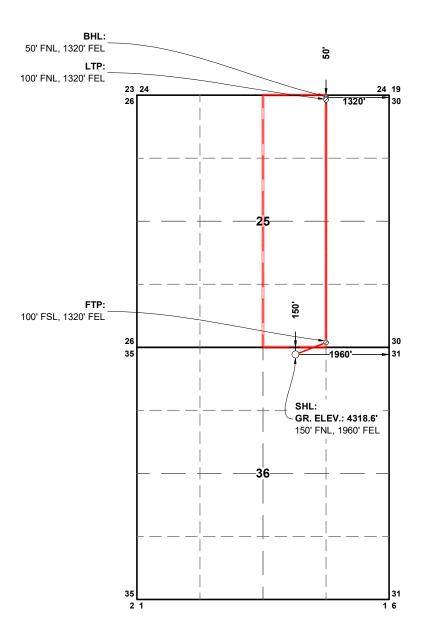

#### **Proposed Location**

| _                | Footages           | Unit/Lot | Sec. | Twsp | Range | County    |
|------------------|--------------------|----------|------|------|-------|-----------|
| Surface          | 150 FNL & 1960 FEL | В        | 36   | 07S  | 33E   | Roosevelt |
| First Take Point | 100 FSL & 1320 FEL | O        | 25   | 07S  | 33E   | Roosevelt |
| Last Take Point  | 100 FNL & 1320 FEL | В        | 25   | 07S  | 33E   | Roosevelt |
| Terminus         | 50 FNL & 1320 FEL  | В        | 25   | 07S  | 33E   | Roosevelt |

You have requested to drill this horizontal well at an unorthodox well location described above in the referenced pool or formation. 19.15.16.15(B)(1)(a) NMAC governs this proposed well and provides that the operator shall dedicate to each horizontal oil well a standard horizontal spacing unit that comprises of one or more contiguous tracts that the horizontal well's completed interval penetrates, each of which consists of a governmental quarter - quarter section or equivalent. 19.15.16.15(C)(1)(a) NMAC governs the distance in the horizontal plane from any point in the completed interval to any outer boundary of the horizontal spacing unit, measured along a line perpendicular to the completed interval or to the tangent thereof, shall be a minimum of 330 feet for an oil well. 19.15.16.15(C)(1)(b) NMAC governs the first and last take point of a horizontal well shall be no closer than 100 feet in the horizontal plane, to any outer boundary of the horizontal spacing unit.

This well's completed interval is as close as 0 feet to the eastern edge of the horizontal spacing unit. Encroachment will impact the following tracts.

Section 25, encroachment to the E/2 E/2

The Division understands you have given notice of this application to all operators or owners who are "affected persons," as defined in 19.15.2.7(A)(8) NMAC, in all adjoining units towards which the proposed location encroaches.

Surface – 150' FNL 1,960' FEL Unit B Sec 36 T7S R33E First Take Point – 100' FSL 1,320' FEL Unit O Sec 25 T7S R33E Last Take Point – 100' FNL 1,320' FEL Unit B Sec 25 T7S R33E Bottom Hole – 50' FNL 1,320' FEL FWL Unit B Sec 25 T7S R33E